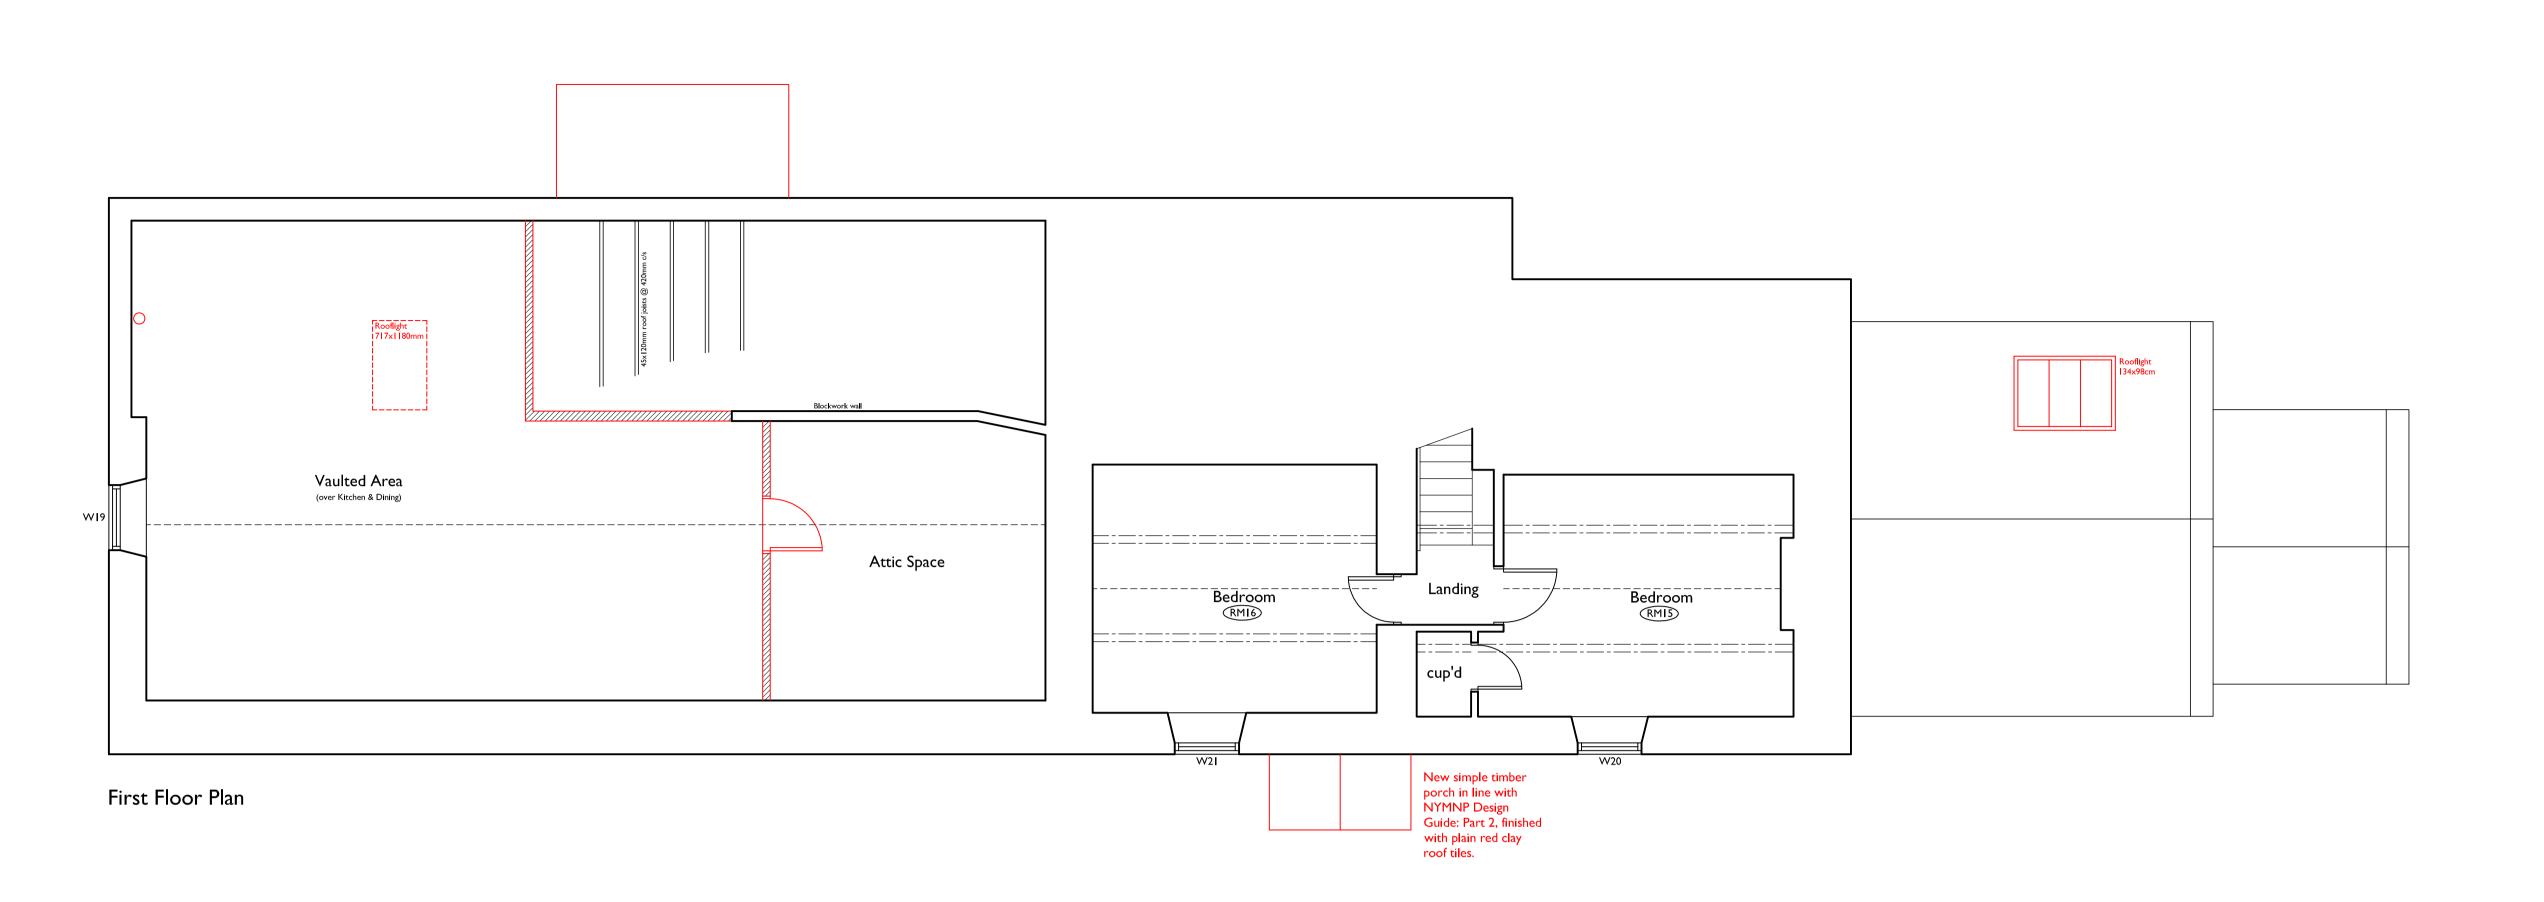

NYMNPA

22/08/2018

| F Roof window added to bedroom (RNE Doors D5 & D6 amended. D Alterations to Client comments. C Alterations to Client comments. B Alterations to Client comments. A Alterations to Client & Conservation | 04.04.2018<br>18.12.2017<br>14.12.2017<br>12.12.2017                    |
|---------------------------------------------------------------------------------------------------------------------------------------------------------------------------------------------------------|-------------------------------------------------------------------------|
| PROJECT:                                                                                                                                                                                                | DATE.                                                                   |
| Internal Alterations & Extensions Providence Heath Whitby Road, Cloughton                                                                                                                               |                                                                         |
| CLIENT:                                                                                                                                                                                                 |                                                                         |
| Mrs S. Burnett                                                                                                                                                                                          |                                                                         |
| DRAWING TITLE:                                                                                                                                                                                          |                                                                         |
| Proposed Plans                                                                                                                                                                                          |                                                                         |
| Fusion 13 Architecture Planning Environment                                                                                                                                                             | Yorkshire office: Unit 1B Park Farm Courtyard Easthorpe Malton YO17 6QX |
|                                                                                                                                                                                                         | Norfolk office:<br>9 Princes Street<br>Norwich<br>NR3 IAZ               |