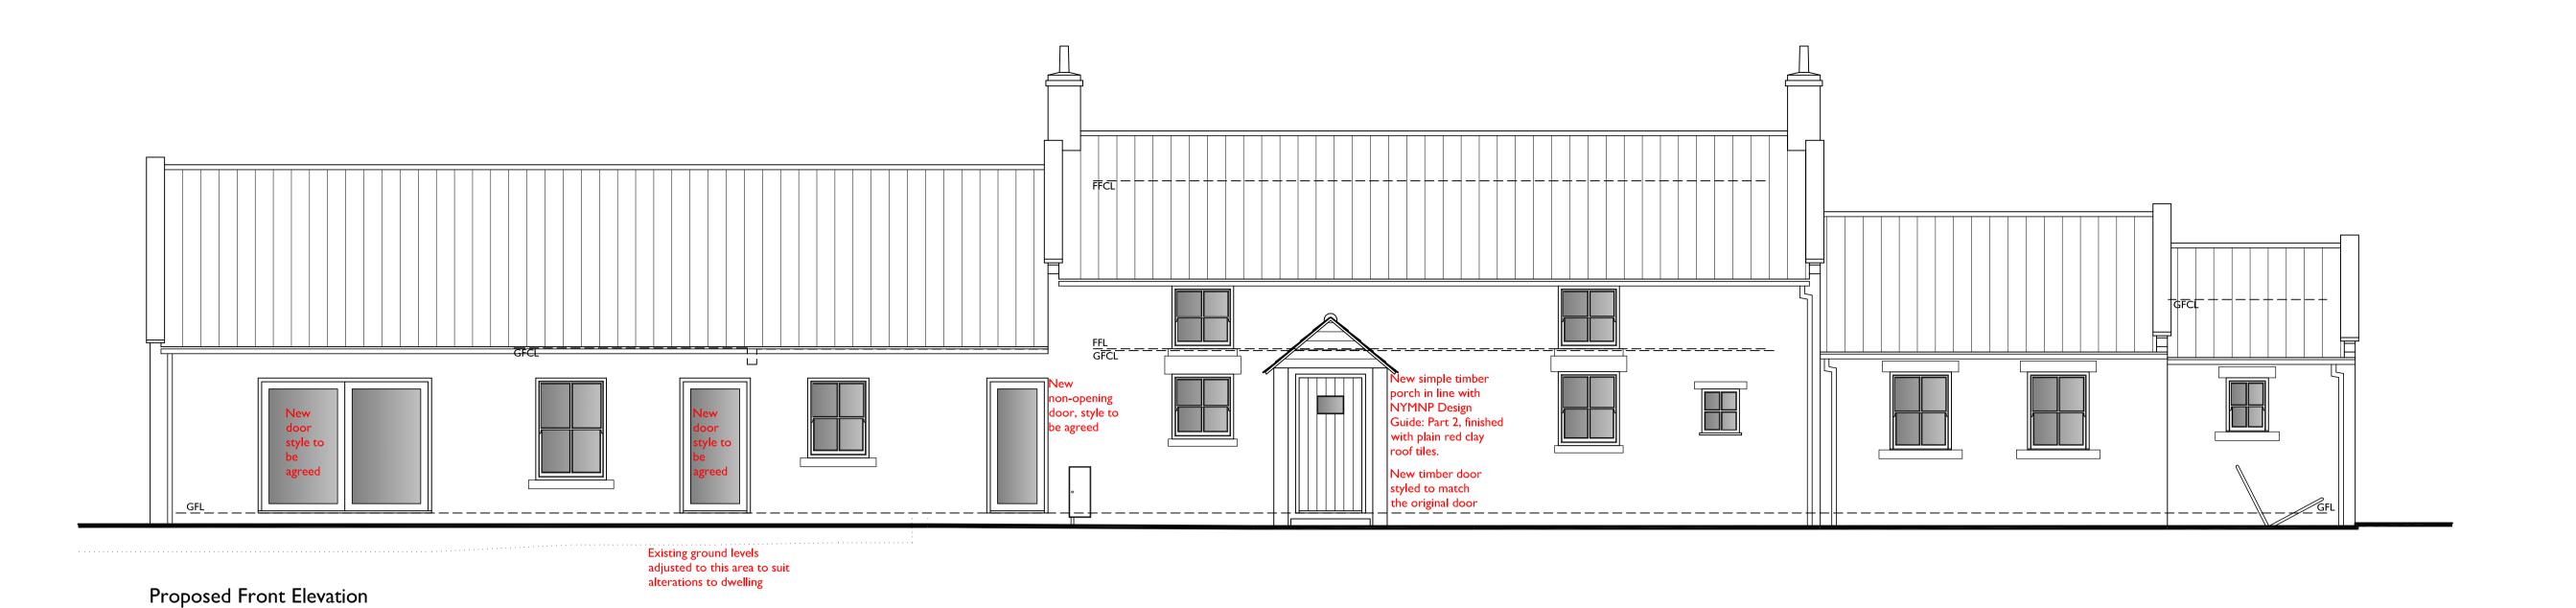

NYMNPA

22/08/2018

| F Roof window added to bedroom (RNE Doors D5 & D6 amended. D Alterations to Client comments. C Alterations to Client comments. B Alterations to Client comments. A Alterations to Client & Conservation | 04.04.2018<br>18.12.2017<br>14.12.2017<br>12.12.2017                    |
|---------------------------------------------------------------------------------------------------------------------------------------------------------------------------------------------------------|-------------------------------------------------------------------------|
| PROJECT:                                                                                                                                                                                                | DATE.                                                                   |
| Internal Alterations & Extensions Providence Heath Whitby Road, Cloughton                                                                                                                               |                                                                         |
| CLIENT:                                                                                                                                                                                                 |                                                                         |
| Mrs S. Burnett                                                                                                                                                                                          |                                                                         |
| DRAWING TITLE:                                                                                                                                                                                          |                                                                         |
| Proposed Plans                                                                                                                                                                                          |                                                                         |
| Fusion 13 Architecture Planning Environment                                                                                                                                                             | Yorkshire office: Unit 1B Park Farm Courtyard Easthorpe Malton YO17 6QX |
|                                                                                                                                                                                                         | Norfolk office:<br>9 Princes Street<br>Norwich<br>NR3 IAZ               |