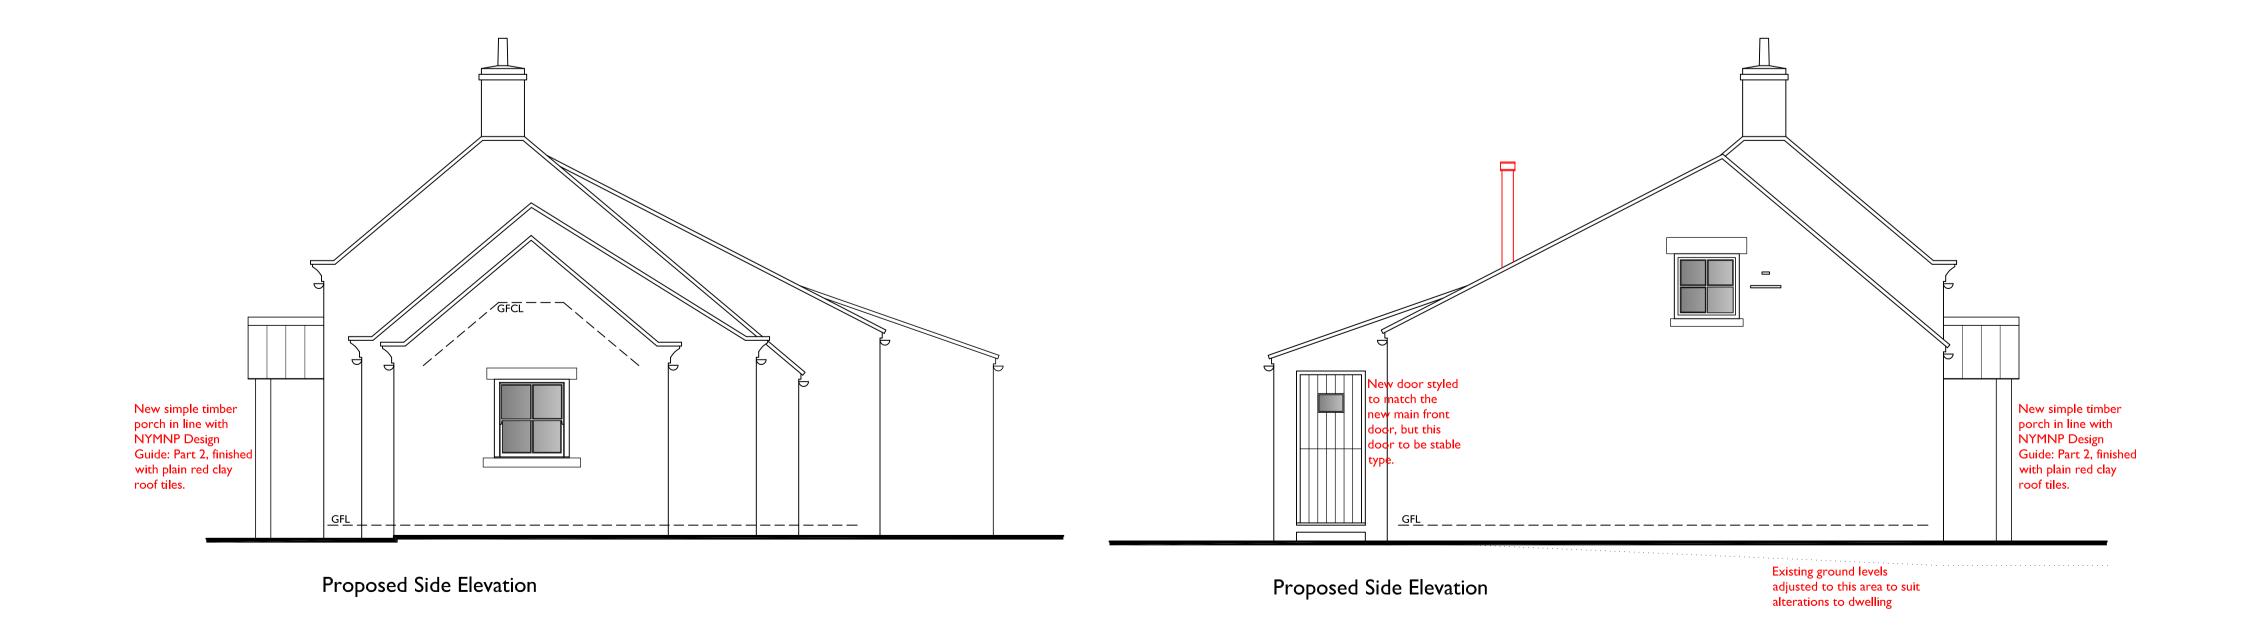

|                                                                         |
| Fusion 13 Architecture Planning Environment                                                                                                                                                             | Yorkshire office: Unit 1B Park Farm Courtyard Easthorpe Malton YO17 6QX |
|                                                                                                                                                                                                         | Norfolk office:<br>9 Princes Street<br>Norwich<br>NR3 IAZ               |

JOB NO:

A444

DRAWN: REV:



Proposed Rear Elevation



## Copyright © 2013-2017 Fusion13 (Design & Energy) Limited. All rights

- This drawing or any part of this drawing must not be reissued, loaned or copied without written consent by Fusion 13 (Design & Energy) Limited. Any unauthorised reissue, loaning or copying will constitute an infringement of
- All errors omissions or discrepancies should be reported to the originator immediately. The contractor is to check and confirm all the dimensions and details shown on this drawing prior to construction. This drawing is to be read with all relevant architectural and engineer's drawings and other relevant information.
- Fusion 13 (Design & Energy) Limited Company no. 8475924 registered in England and Wales. Registered office: 2c The Courtyard, Main Cross Road, Great Yarmouth NR30 3NZ (No corres