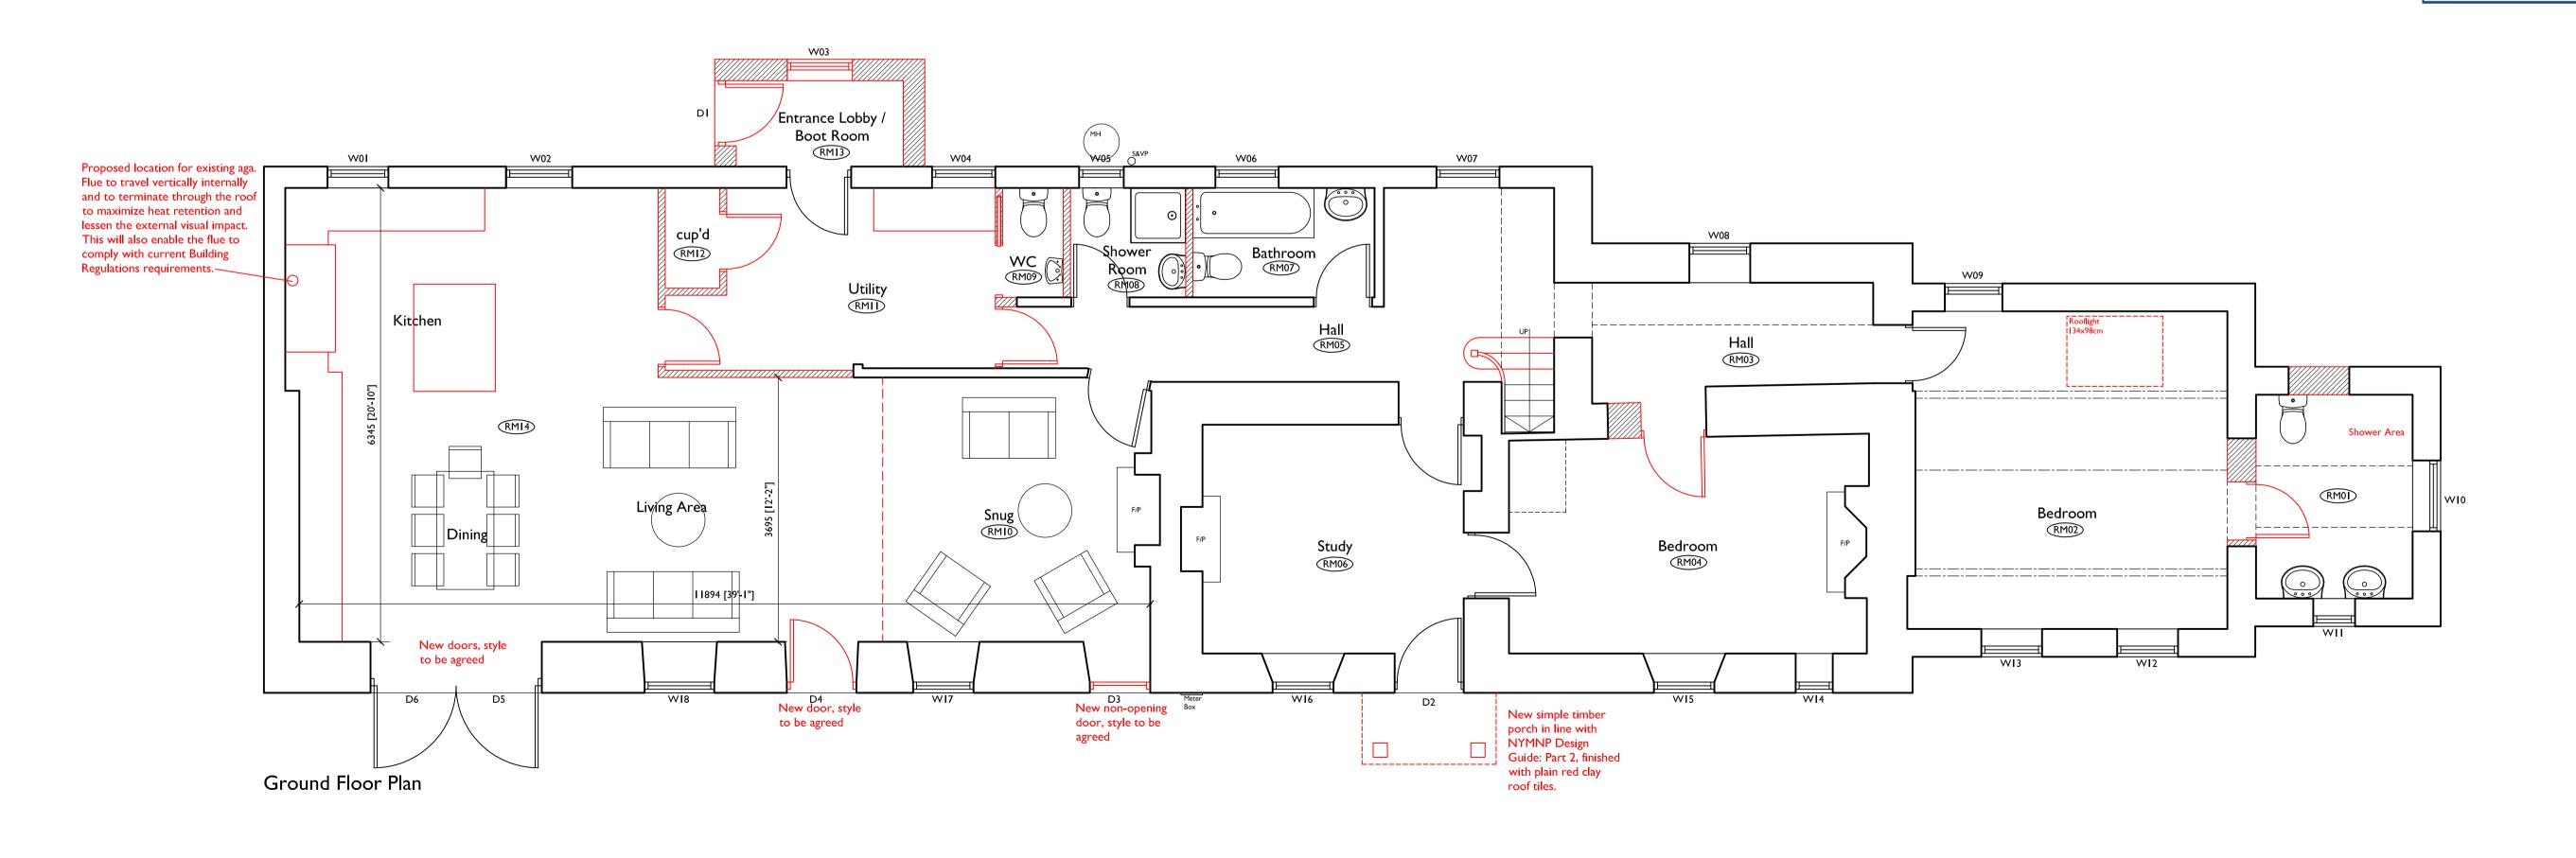

NYMNPA

22/08/2018

| F Roof window added to bedroom (RNE Doors D5 & D6 amended. D Alterations to Client comments. C Alterations to Client comments. B Alterations to Client comments. A Alterations to Client & Conservation | 04.04.2018<br>18.12.2017<br>14.12.2017<br>12.12.2017                    |
|---------------------------------------------------------------------------------------------------------------------------------------------------------------------------------------------------------|-------------------------------------------------------------------------|
| PROJECT:                                                                                                                                                                                                | DATE.                                                                   |
| Internal Alterations & Extensions Providence Heath Whitby Road, Cloughton                                                                                                                               |                                                                         |
| CLIENT:                                                                                                                                                                                                 |                                                                         |
| Mrs S. Burnett                                                                                                                                                                                          |                                                                         |
| DRAWING TITLE:                                                                                                                                                                                          |                                                                         |
| Proposed Plans                                                                                                                                                                                          |                                                                         |
| Fusion 13 Architecture Planning Environment                                                                                                                                                             | Yorkshire office: Unit 1B Park Farm Courtyard Easthorpe Malton YO17 6QX |
|                                                                                                                                                                                                         | Norfolk office:<br>9 Princes Street<br>Norwich<br>NR3 IAZ               |