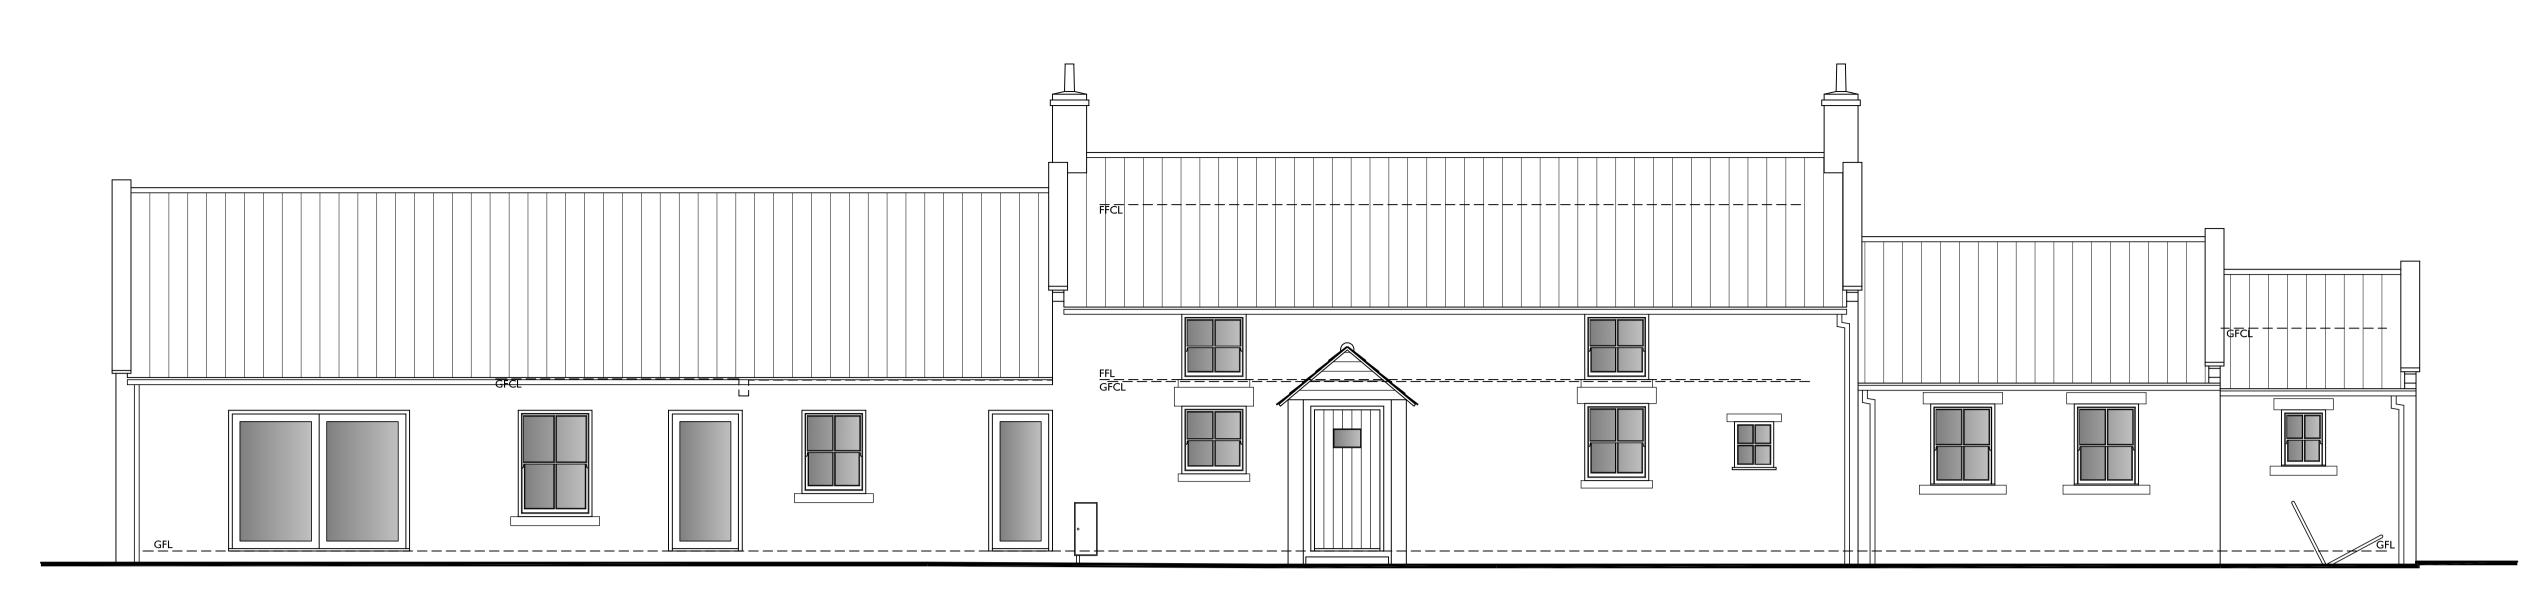

# NYMNPA

### 22/08/2018

| REV:                                                                                        |                                                                                            |              | DATE: |  |
|---------------------------------------------------------------------------------------------|--------------------------------------------------------------------------------------------|--------------|-------|--|
| PROJECT:<br>Internal Alterations & Extensions<br>Providence Heath<br>Whitby Road, Cloughton |                                                                                            |              |       |  |
| CLIENT:<br>Mrs S. Burr                                                                      | nett                                                                                       |              |       |  |
| drawing title:<br>Existing Ele                                                              | vations - Lis                                                                              | ted Buil     | ding  |  |
| Fusio<br>Architecture Plannin                                                               | <b>orkshire office:</b><br>Init IB<br>ark Farm Courtyard<br>asthorpe<br>1alton<br>1017 6QX |              |       |  |
| <b>Norfolk office:</b><br>9 Princes Street<br>Norwich<br>NR3 I AZ                           |                                                                                            |              |       |  |
| SCALE:                                                                                      | I:50 @ AI                                                                                  | DATE:<br>Aug | 2018  |  |
| JOB NO:<br><b>A444</b>                                                                      | DWG NO:                                                                                    | DRAWN:       | REV:  |  |