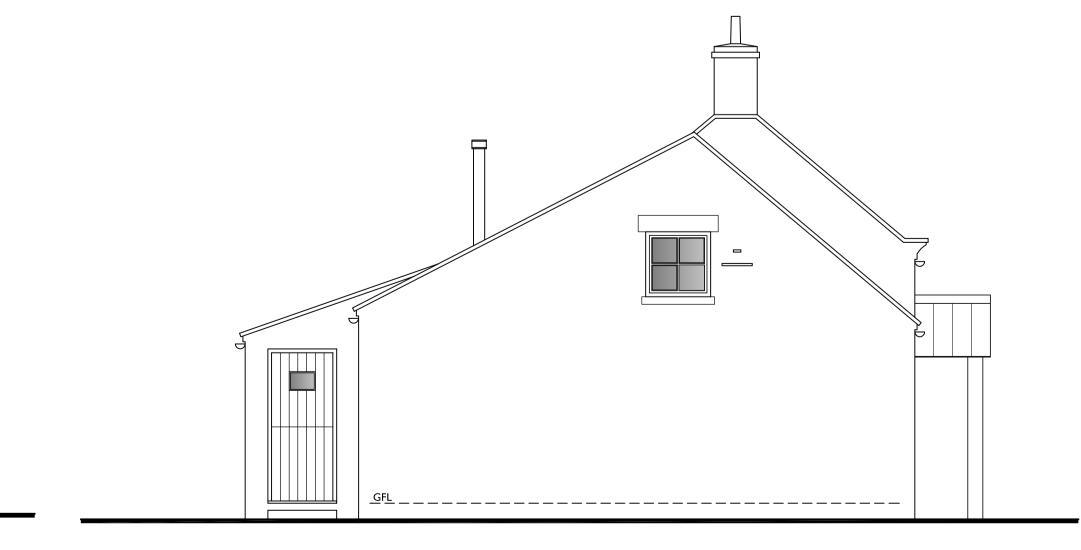

# NYMNPA

### 22/08/2018

| REV:                                                                                        |                                                                                            |              | DATE: |  |
|---------------------------------------------------------------------------------------------|--------------------------------------------------------------------------------------------|--------------|-------|--|
| PROJECT:<br>Internal Alterations & Extensions<br>Providence Heath<br>Whitby Road, Cloughton |                                                                                            |              |       |  |
| CLIENT:<br>Mrs S. Burr                                                                      | nett                                                                                       |              |       |  |
| drawing title:<br>Existing Ele                                                              | vations - Lis                                                                              | ted Buil     | ding  |  |
| Fusio<br>Architecture Plannin                                                               | <b>orkshire office:</b><br>Init IB<br>ark Farm Courtyard<br>asthorpe<br>1alton<br>1017 6QX |              |       |  |
| <b>Norfolk office:</b><br>9 Princes Street<br>Norwich<br>NR3 I AZ                           |                                                                                            |              |       |  |
| SCALE:                                                                                      | I:50 @ AI                                                                                  | DATE:<br>Aug | 2018  |  |
| JOB NO:<br><b>A444</b>                                                                      | DWG NO:                                                                                    | DRAWN:       | REV:  |  |