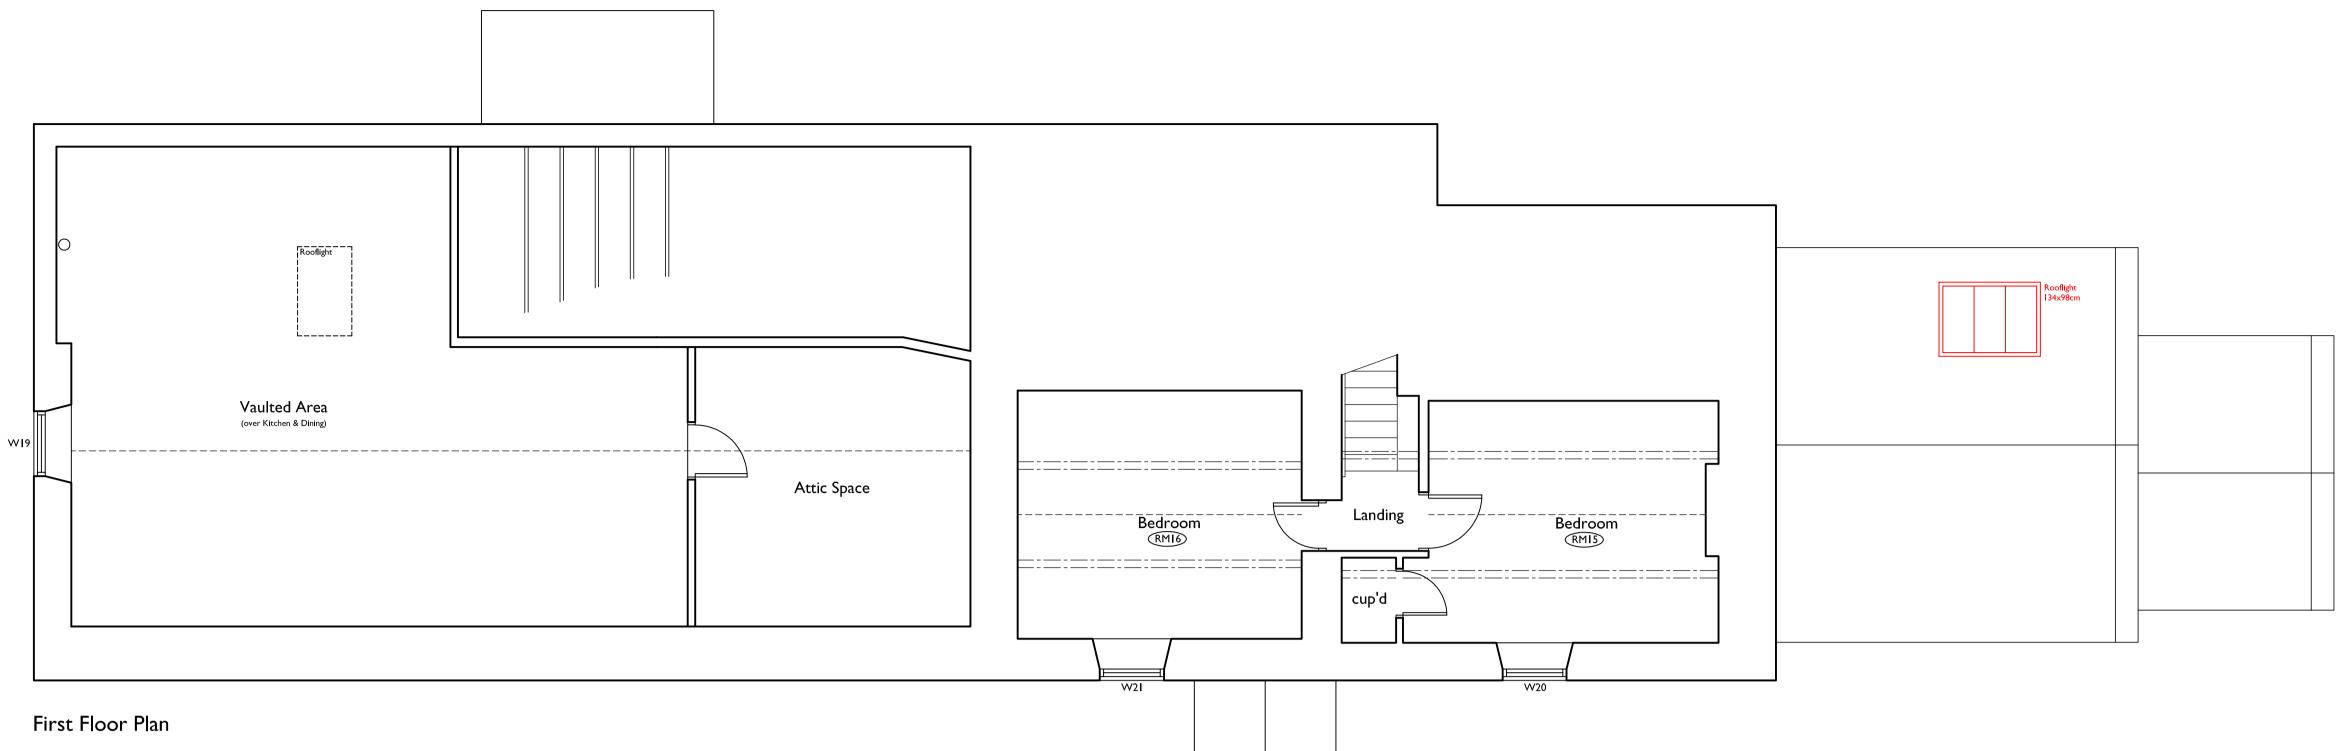

NYMNPA

22/08/2018

| REV:                                                                                        |                |                                                                                                                               | DATE: |  |
|---------------------------------------------------------------------------------------------|----------------|-------------------------------------------------------------------------------------------------------------------------------|-------|--|
| PROJECT:<br>Internal Alterations & Extensions<br>Providence Heath<br>Whitby Road, Cloughton |                |                                                                                                                               |       |  |
| CLIENT:<br>Mrs S. Burr                                                                      | nett           |                                                                                                                               |       |  |
| drawing title:<br>Proposed F                                                                | Plans - Listed | Buildin                                                                                                                       | g     |  |
| Fusion 13<br>Architecture Planning Environment                                              |                | Yorkshire office:<br>Unit IB<br>Park Farm Courtyard<br>Easthorpe<br>Malton<br>YO17 6QX<br>Norfolk office:<br>9 Princes Street |       |  |
| Norwich<br>NR3 I AZ<br>SCALE: DATE:<br>I:50 @ AI Aug 2018                                   |                |                                                                                                                               |       |  |
| JOB NO:<br>A444                                                                             | DWG NO:        | DRAWN:<br>LP                                                                                                                  | REV:  |  |