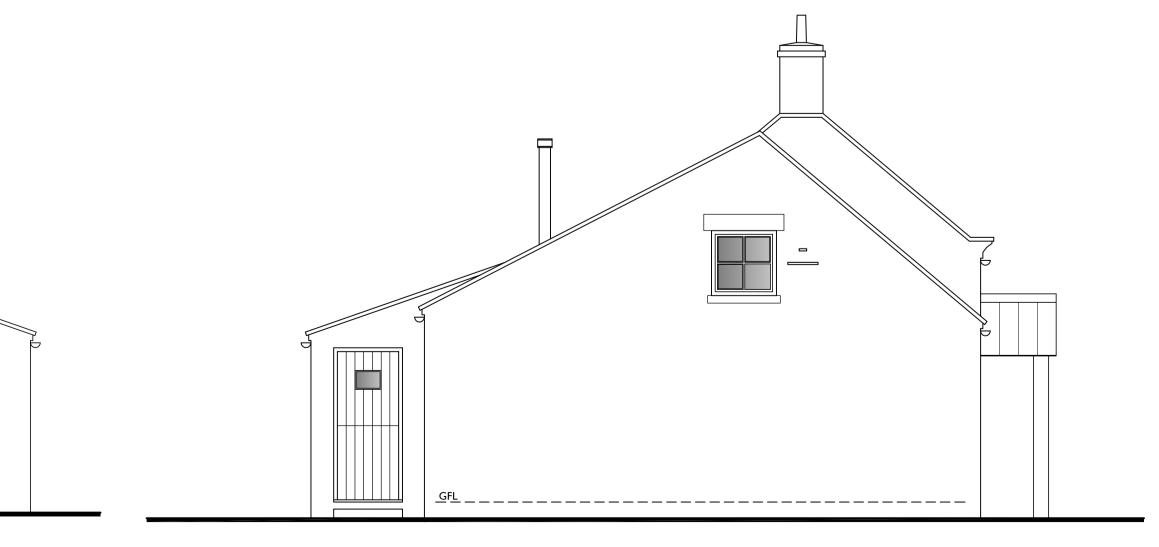

Proposed Front Elevation

Proposed Rear Elevation

Proposed Side Elevation

Proposed Side Elevation

Copyright © 2013-2017 Fusion13 (Design & Energy) Limited. All rights reserved.

This drawing or any part of this drawing must not be reissued, loaned or copied without written consent by Fusion 13 (Design & Energy) Limited. Any unauthorised reissue, loaning or copying will constitute an infringement of copyright.

| REV:                                                              |                                                       |                                                                       | DATE: |  |  |
|-------------------------------------------------------------------|-------------------------------------------------------|-----------------------------------------------------------------------|-------|--|--|
| PROJECT:                                                          |                                                       |                                                                       |       |  |  |
|                                                                   | Internal Alterations & Extensions<br>Providence Heath |                                                                       |       |  |  |
| Whitby Road, Cloughton                                            |                                                       |                                                                       |       |  |  |
| CLIENT:                                                           |                                                       |                                                                       |       |  |  |
| Mrs S. Burr                                                       | nett                                                  |                                                                       |       |  |  |
|                                                                   |                                                       |                                                                       |       |  |  |
|                                                                   |                                                       |                                                                       |       |  |  |
| DRAWING TITLE:                                                    |                                                       |                                                                       |       |  |  |
| Proposed Elevations - Listed<br>Building                          |                                                       |                                                                       |       |  |  |
|                                                                   |                                                       |                                                                       |       |  |  |
| Fusio<br>Architecture Plannin                                     | g Environment Pa<br>Ea<br>M                           | orkshire of<br>Init 1B<br>ark Farm C<br>asthorpe<br>Ialton<br>O17 6QX |       |  |  |
| <b>Norfolk office:</b><br>9 Princes Street<br>Norwich<br>NR3 I AZ |                                                       |                                                                       |       |  |  |
| SCALE:                                                            | I:50 @ AI                                             | DATE:<br>Διισ                                                         | 2018  |  |  |
| JOB NO:                                                           | DWG NO:                                               | DRAWN:                                                                | REV:  |  |  |
| A444                                                              | 014                                                   | LP                                                                    |       |  |  |