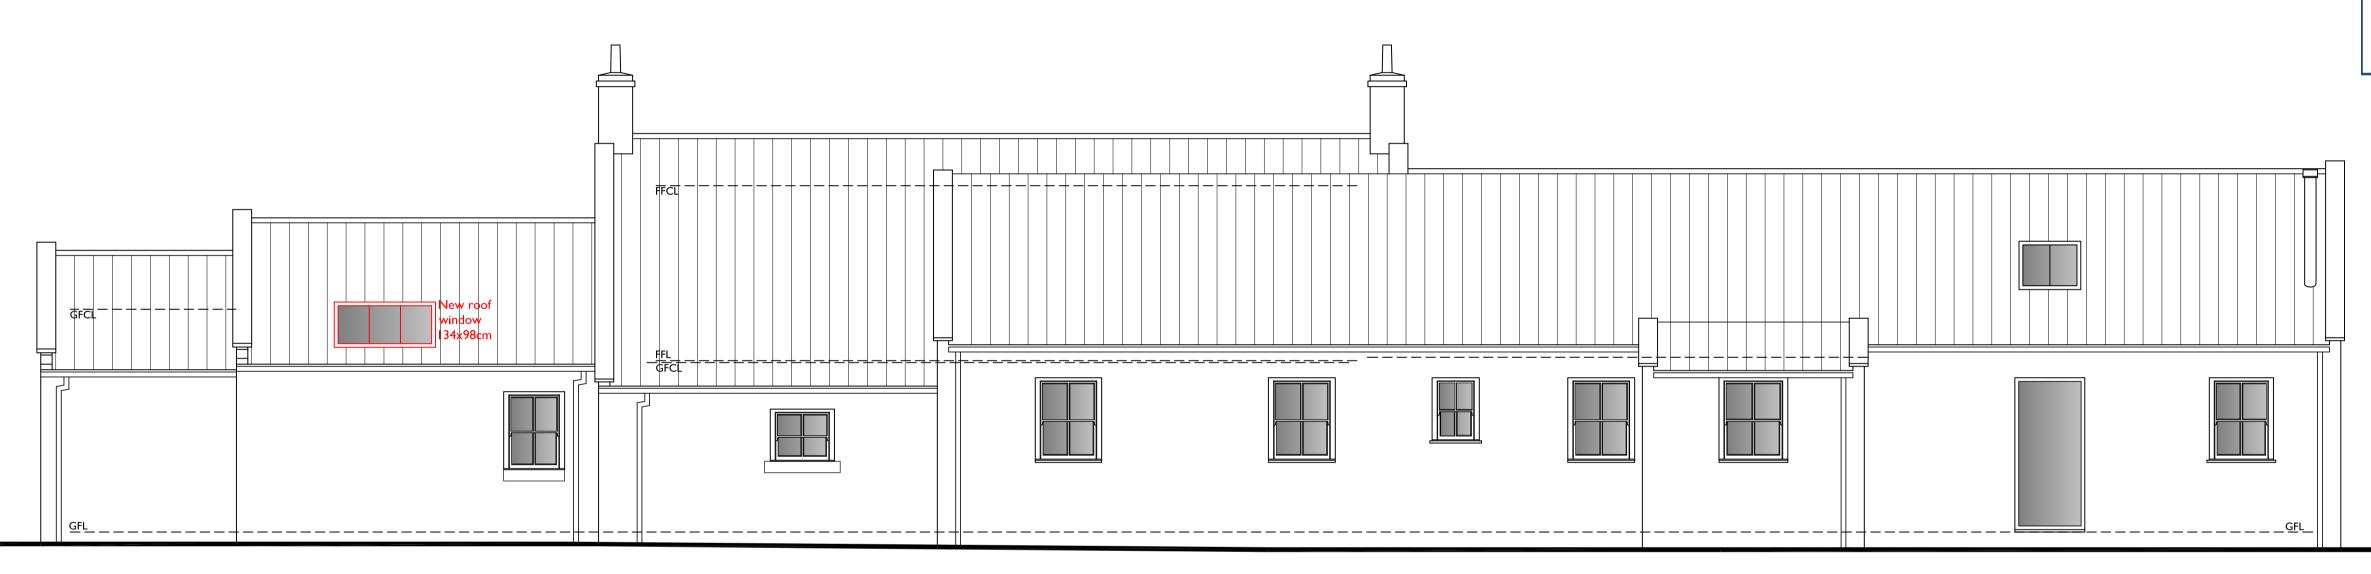

Proposed Front Elevation

Proposed Rear Elevation

Proposed Side Elevation

Proposed Side Elevation

Copyright © 2013-2017 Fusion13 (Design & Energy) Limited. All rights reserved.

This drawing or any part of this drawing must not be reissued, loaned or copied without written consent by Fusion 13 (Design & Energy) Limited. Any unauthorised reissue, loaning or copying will constitute an infringement of copyright.

| REV:                                                              |                                                       |                                                                       | DATE: |  |  |
|-------------------------------------------------------------------|-------------------------------------------------------|-----------------------------------------------------------------------|-------|--|--|
| PROJECT:                                                          |                                                       |                                                                       |       |  |  |
|                                                                   | Internal Alterations & Extensions<br>Providence Heath |                                                                       |       |  |  |
| Whitby Road, Cloughton                                            |                                                       |                                                                       |       |  |  |
| CLIENT:                                                           |                                                       |                                                                       |       |  |  |
| Mrs S. Burr                                                       | nett                                                  |                                                                       |       |  |  |
|                                                                   |                                                       |                                                                       |       |  |  |
|                                                                   |                                                       |                                                                       |       |  |  |
| DRAWING TITLE:                                                    |                                                       |                                                                       |       |  |  |
| Proposed Elevations - Listed<br>Building                          |                                                       |                                                                       |       |  |  |
|                                                                   |                                                       |                                                                       |       |  |  |
| Fusio<br>Architecture Plannin                                     | g Environment Pa<br>Ea<br>M                           | orkshire of<br>Init 1B<br>ark Farm C<br>asthorpe<br>Ialton<br>O17 6QX |       |  |  |
| <b>Norfolk office:</b><br>9 Princes Street<br>Norwich<br>NR3 I AZ |                                                       |                                                                       |       |  |  |
| SCALE:                                                            | I:50 @ AI                                             | DATE:<br>Διισ                                                         | 2018  |  |  |
| JOB NO:                                                           | DWG NO:                                               | DRAWN:                                                                | REV:  |  |  |
| A444                                                              | 014                                                   | LP                                                                    |       |  |  |