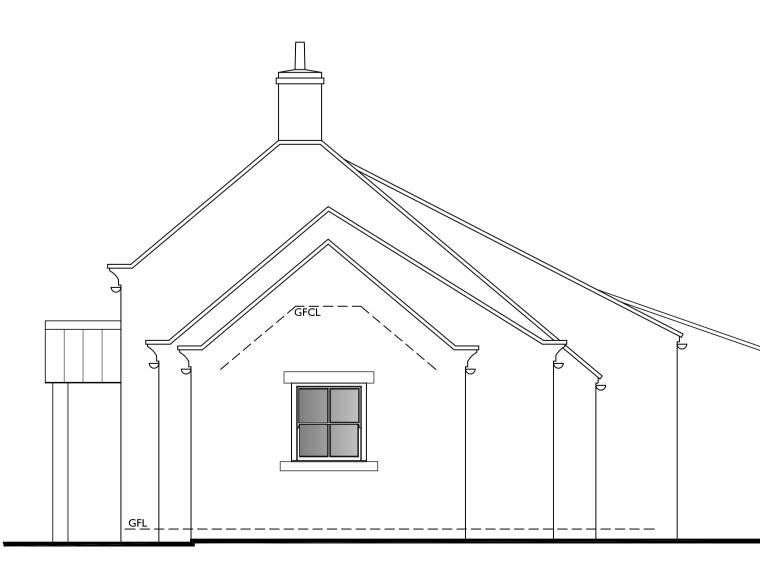

Proposed Front Elevation

Proposed Rear Elevation

Proposed Side Elevation

Proposed Side Elevation

Copyright © 2013-2017 Fusion13 (Design & Energy) Limited. All rights reserved.

This drawing or any part of this drawing must not be reissued, loaned or copied without written consent by Fusion 13 (Design & Energy) Limited. Any unauthorised reissue, loaning or copying will constitute an infringement of copyright.

| REV:                                                              |                                                       |                                                                       | DATE: |  |  |
|-------------------------------------------------------------------|-------------------------------------------------------|-----------------------------------------------------------------------|-------|--|--|
| PROJECT:                                                          |                                                       |                                                                       |       |  |  |
|                                                                   | Internal Alterations & Extensions<br>Providence Heath |                                                                       |       |  |  |
| Whitby Road, Cloughton                                            |                                                       |                                                                       |       |  |  |
| CLIENT:                                                           |                                                       |                                                                       |       |  |  |
| Mrs S. Burr                                                       | nett                                                  |                                                                       |       |  |  |
|                                                                   |                                                       |                                                                       |       |  |  |
|                                                                   |                                                       |                                                                       |       |  |  |
| DRAWING TITLE:                                                    |                                                       |                                                                       |       |  |  |
| Proposed Elevations - Listed<br>Building                          |                                                       |                                                                       |       |  |  |
|                                                                   |                                                       |                                                                       |       |  |  |
| Fusio<br>Architecture Plannin                                     | g Environment Pa<br>Ea<br>M                           | orkshire of<br>Init 1B<br>ark Farm C<br>asthorpe<br>Ialton<br>O17 6QX |       |  |  |
| <b>Norfolk office:</b><br>9 Princes Street<br>Norwich<br>NR3 I AZ |                                                       |                                                                       |       |  |  |
| SCALE:                                                            | I:50 @ AI                                             | DATE:<br>Διισ                                                         | 2018  |  |  |
| JOB NO:                                                           | DWG NO:                                               | DRAWN:                                                                | REV:  |  |  |
| A444                                                              | 014                                                   | LP                                                                    |       |  |  |