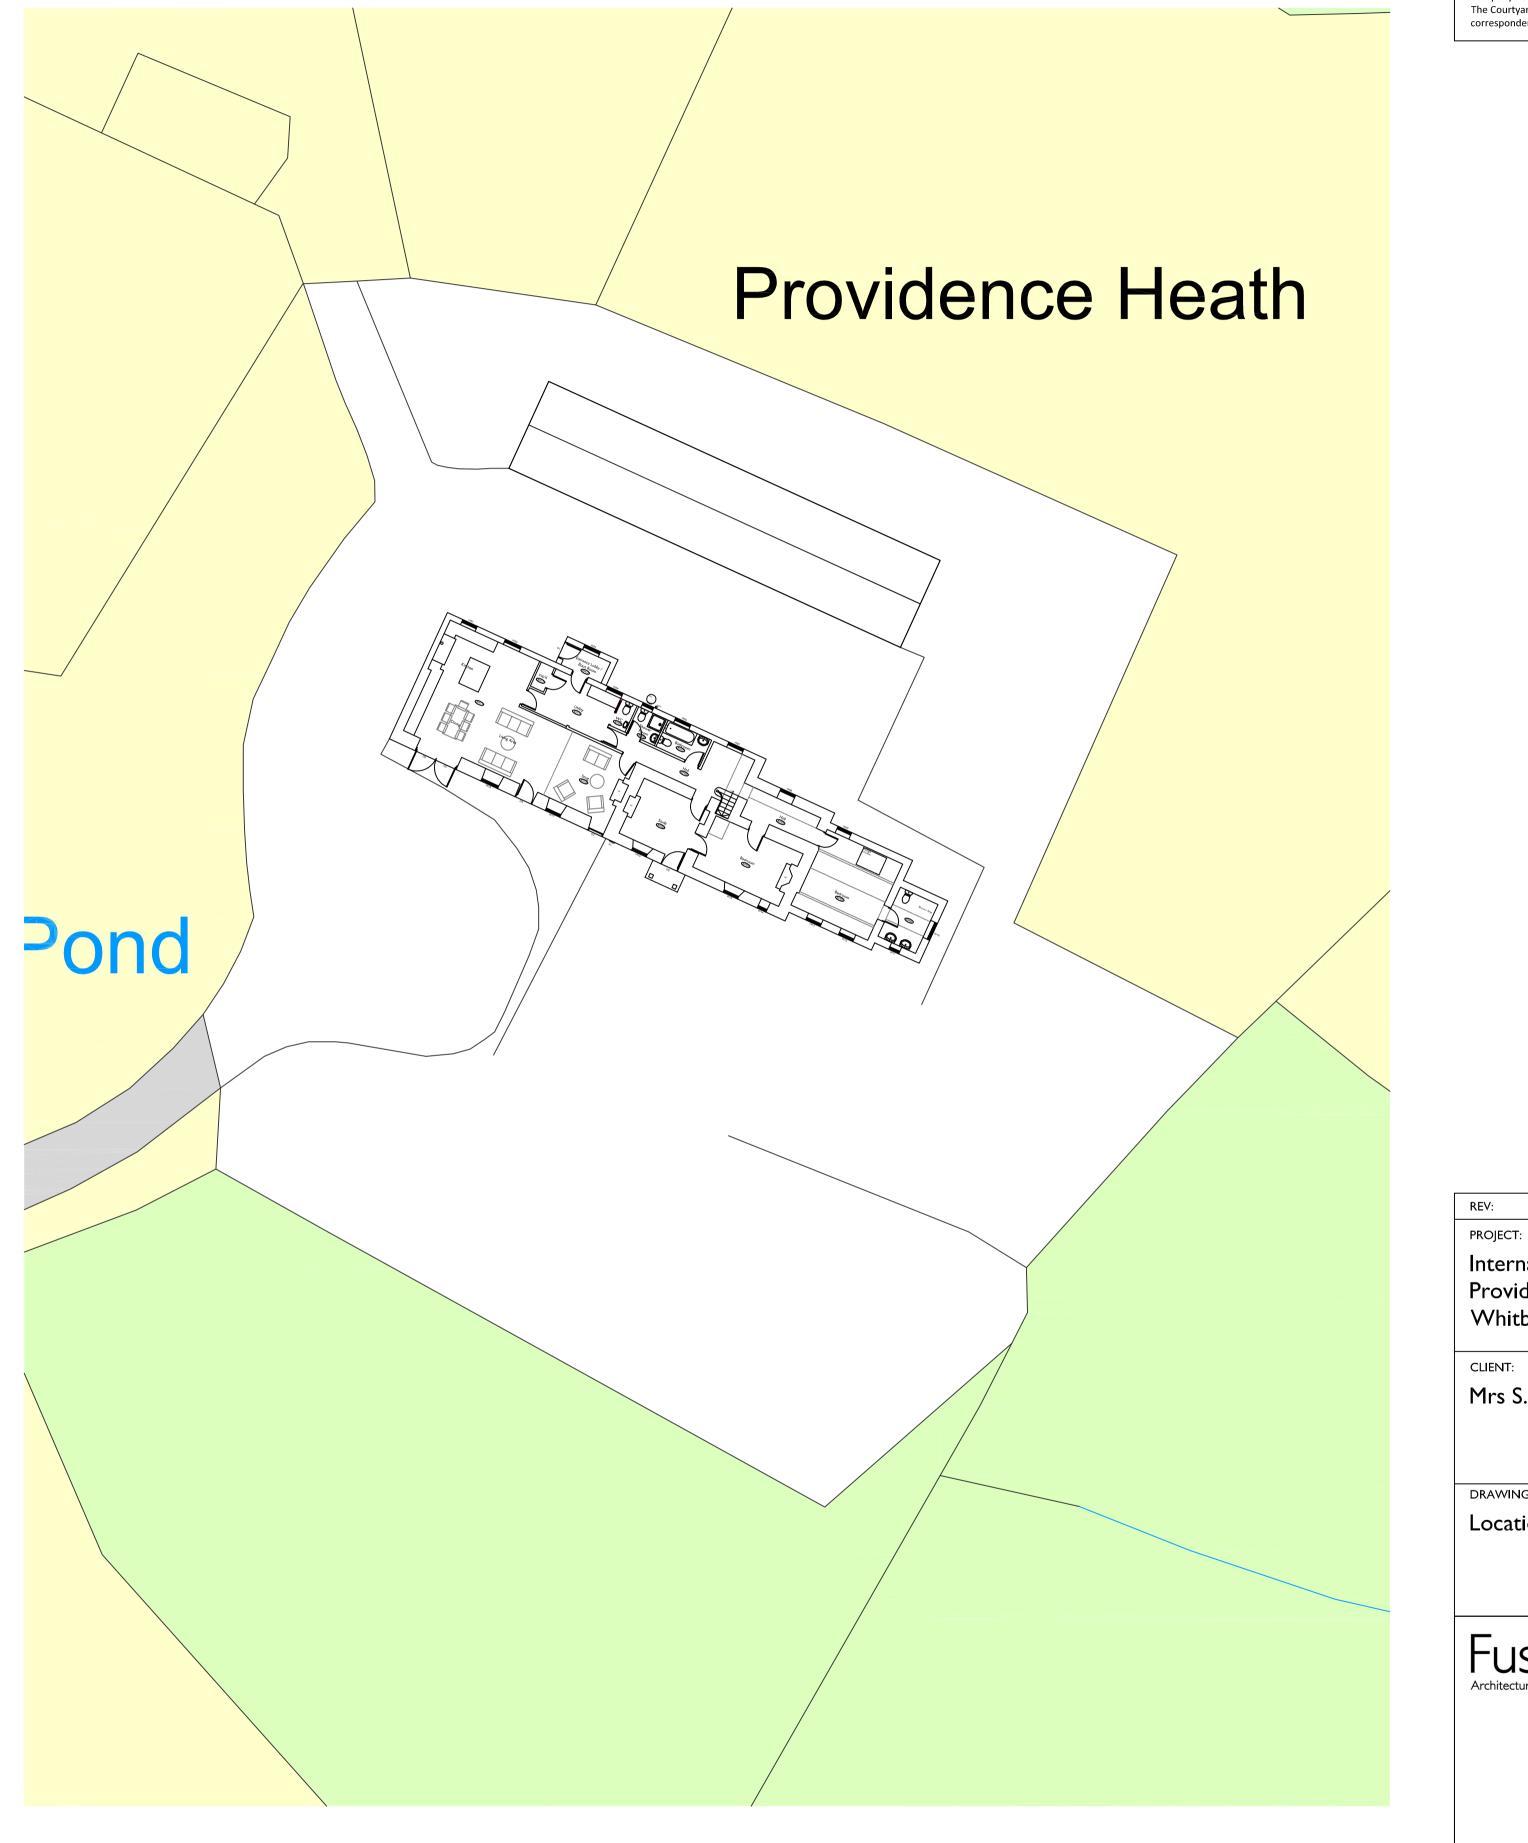

# Internal Alterations & Extensions Providence Heath Whitby Road, Cloughton CLIENT: Mrs S. Burnett DRAWING TITLE: Location & Block Plans Fusion 13 Architecture Planning Environment Yorkshire office: Unit IB Park Farm Courtyard Easthorpe Malton YO17 6QX Norfolk office: 9 Princes Street Norwich NR3 I AZ SCALE: I:1250 & I:200 @ AI Dec 2017 DWG NO: DRAWN: REV: JOB NO: A444