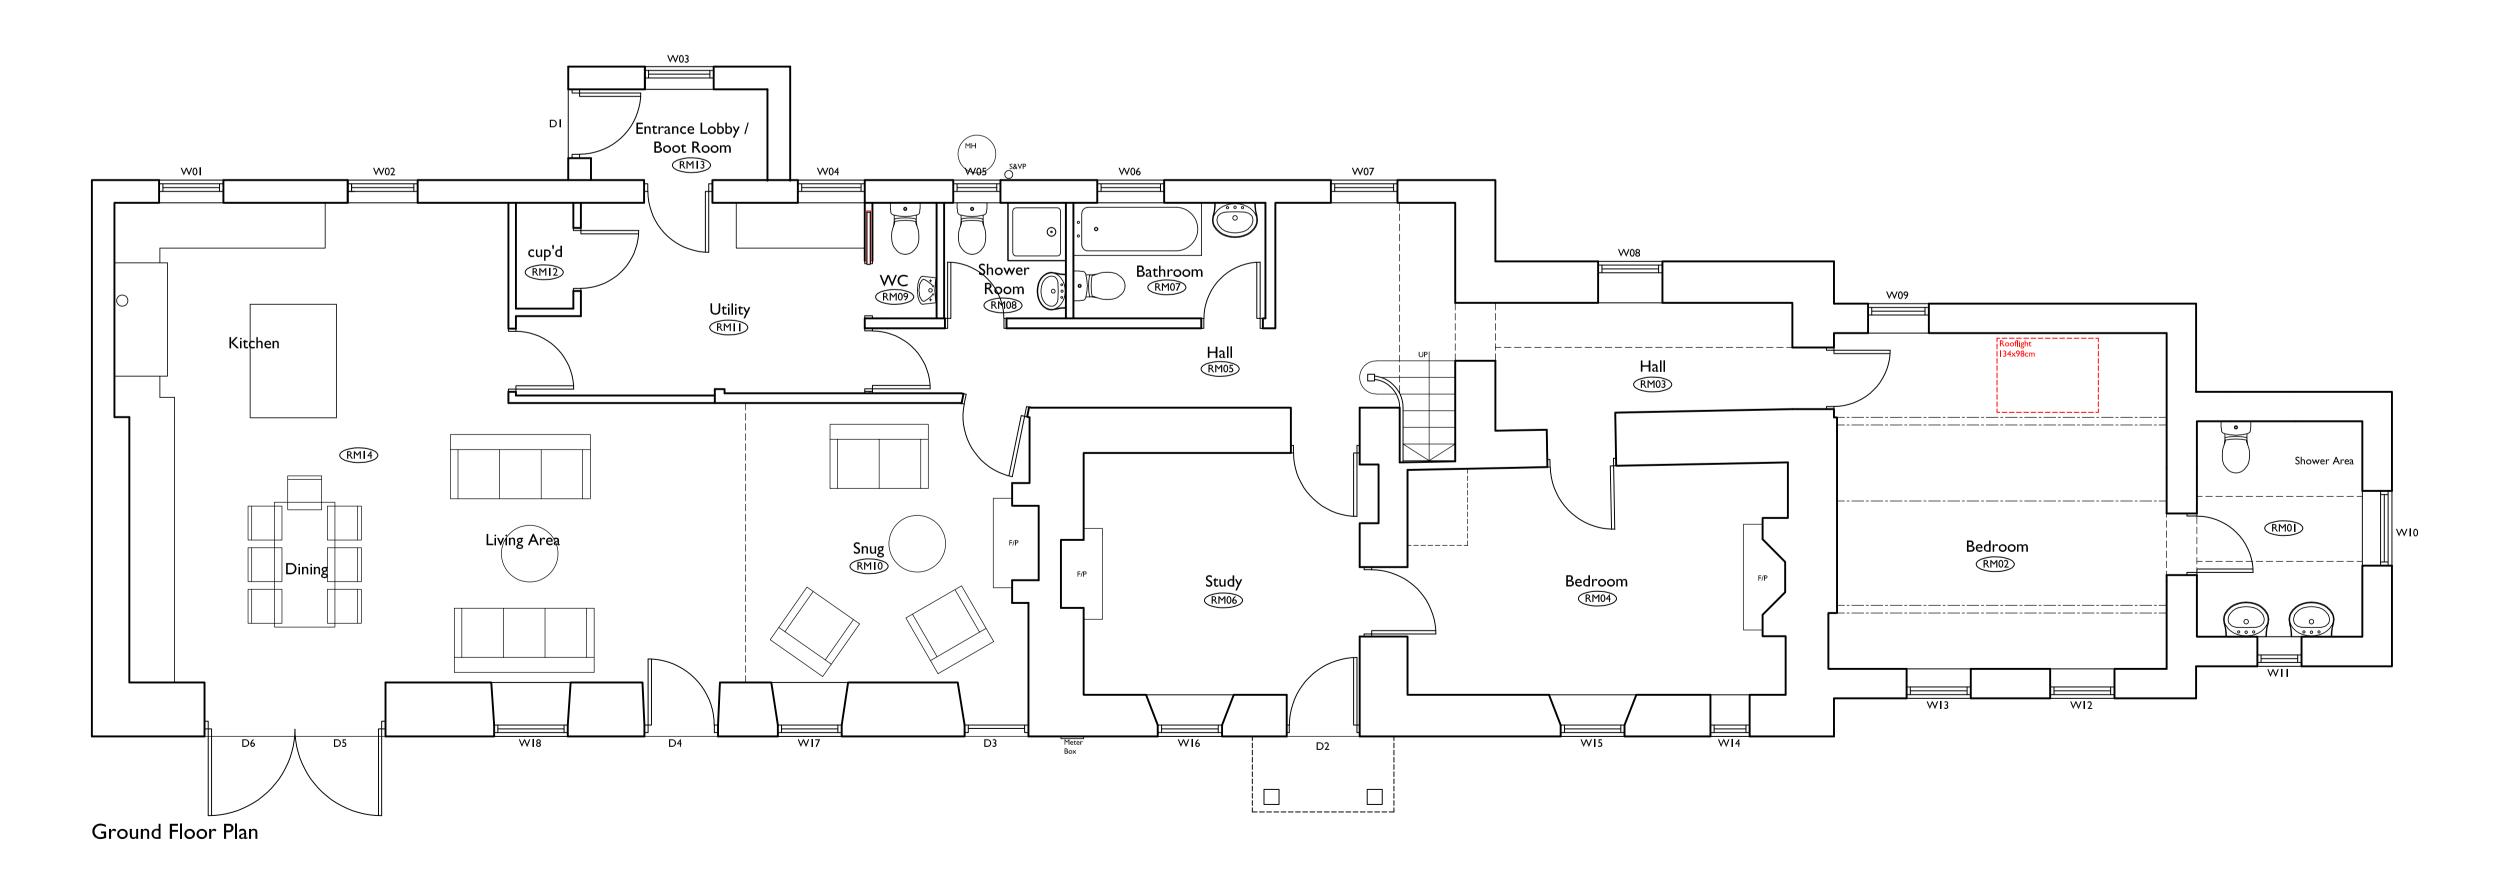

NYMNPA

22/08/2018

| REV:                                                                                        |                |                                                                                                                               | DATE: |  |
|---------------------------------------------------------------------------------------------|----------------|-------------------------------------------------------------------------------------------------------------------------------|-------|--|
| PROJECT:<br>Internal Alterations & Extensions<br>Providence Heath<br>Whitby Road, Cloughton |                |                                                                                                                               |       |  |
| CLIENT:<br>Mrs S. Burr                                                                      | nett           |                                                                                                                               |       |  |
| drawing title:<br>Proposed F                                                                | Plans - Listed | Buildin                                                                                                                       | g     |  |
| Fusion 13<br>Architecture Planning Environment                                              |                | Yorkshire office:<br>Unit IB<br>Park Farm Courtyard<br>Easthorpe<br>Malton<br>YO17 6QX<br>Norfolk office:<br>9 Princes Street |       |  |
| Norwich<br>NR3 I AZ<br>SCALE: DATE:<br>I:50 @ AI Aug 2018                                   |                |                                                                                                                               |       |  |
| JOB NO:<br>A444                                                                             | DWG NO:        | DRAWN:<br>LP                                                                                                                  | REV:  |  |