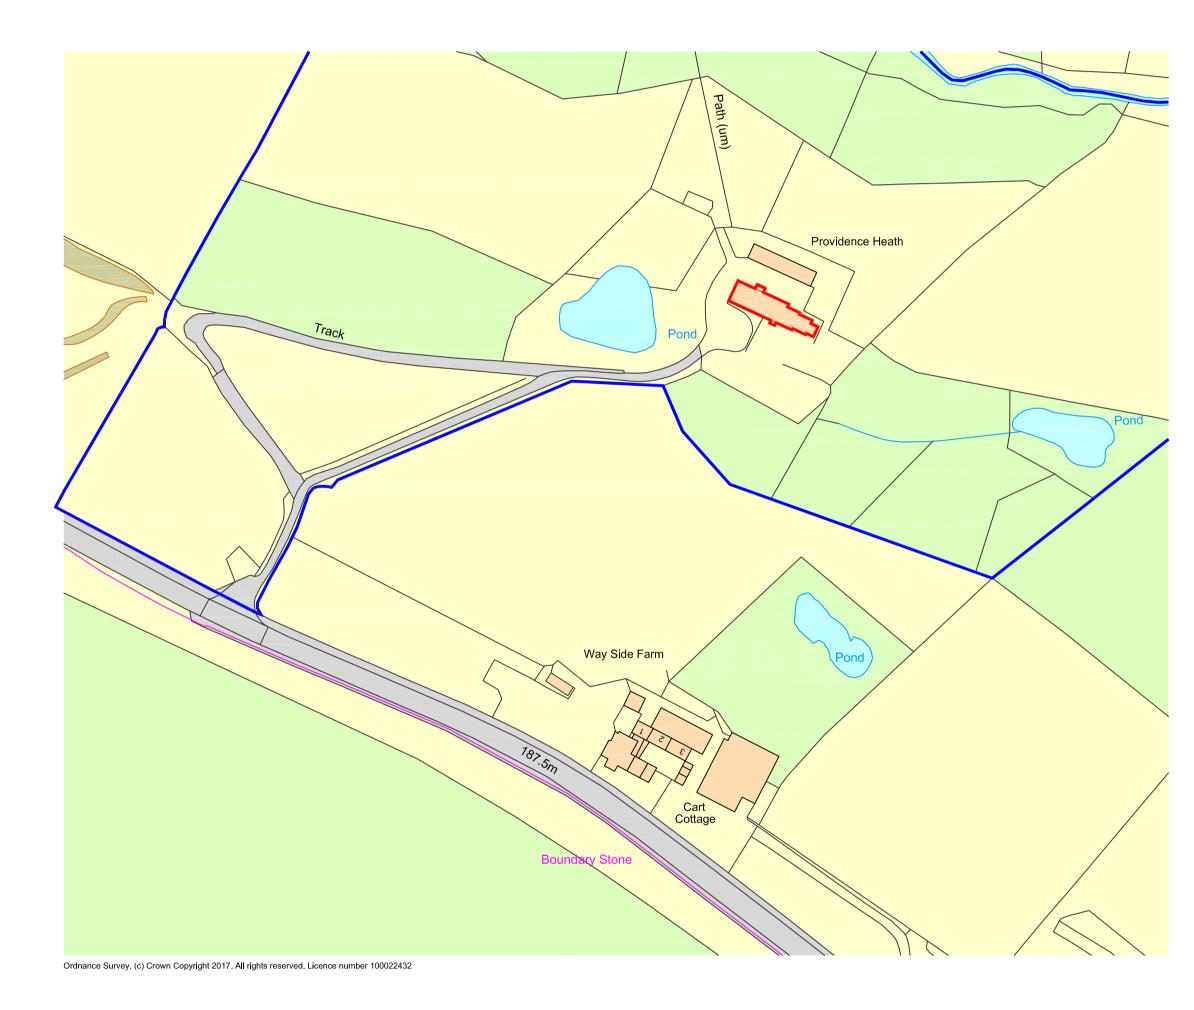

# Internal Alterations & Extensions Providence Heath Whitby Road, Cloughton CLIENT: Mrs S. Burnett DRAWING TITLE: Location & Block Plans Fusion 13 Architecture Planning Environment Yorkshire office: Unit IB Park Farm Courtyard Easthorpe Malton YO17 6QX Norfolk office: 9 Princes Street Norwich NR3 I AZ SCALE: I:1250 & I:200 @ AI Dec 2017 DWG NO: DRAWN: REV: JOB NO: A444