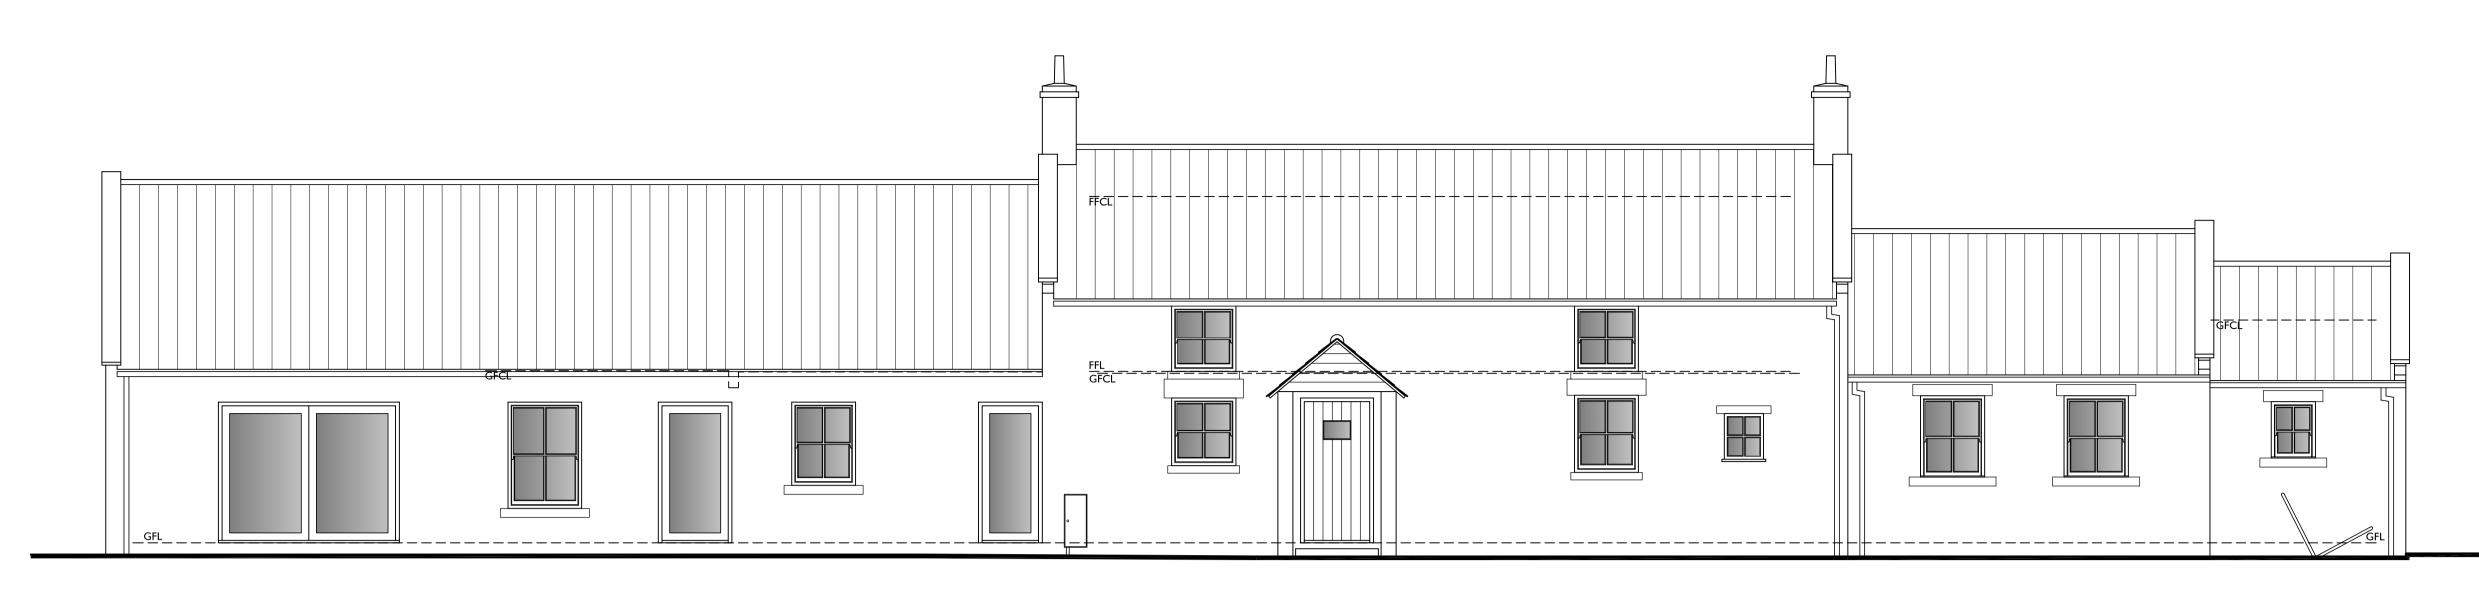

| REV:                                                              |                                                       |                                                                       | DATE: |  |  |
|-------------------------------------------------------------------|-------------------------------------------------------|-----------------------------------------------------------------------|-------|--|--|
| PROJECT:                                                          |                                                       |                                                                       |       |  |  |
|                                                                   | Internal Alterations & Extensions<br>Providence Heath |                                                                       |       |  |  |
| Whitby Road, Cloughton                                            |                                                       |                                                                       |       |  |  |
| CLIENT:                                                           |                                                       |                                                                       |       |  |  |
| Mrs S. Burr                                                       | nett                                                  |                                                                       |       |  |  |
|                                                                   |                                                       |                                                                       |       |  |  |
|                                                                   |                                                       |                                                                       |       |  |  |
| DRAWING TITLE:                                                    |                                                       |                                                                       |       |  |  |
| Proposed Elevations - Listed<br>Building                          |                                                       |                                                                       |       |  |  |
|                                                                   |                                                       |                                                                       |       |  |  |
| Fusio<br>Architecture Plannin                                     | g Environment Pa<br>Ea<br>M                           | orkshire of<br>Init 1B<br>ark Farm C<br>asthorpe<br>Ialton<br>O17 6QX |       |  |  |
| <b>Norfolk office:</b><br>9 Princes Street<br>Norwich<br>NR3 I AZ |                                                       |                                                                       |       |  |  |
| SCALE:                                                            | I:50 @ AI                                             | DATE:<br>Διισ                                                         | 2018  |  |  |
| JOB NO:                                                           | DWG NO:                                               | DRAWN:                                                                | REV:  |  |  |
| A444                                                              | 014                                                   | LP                                                                    |       |  |  |