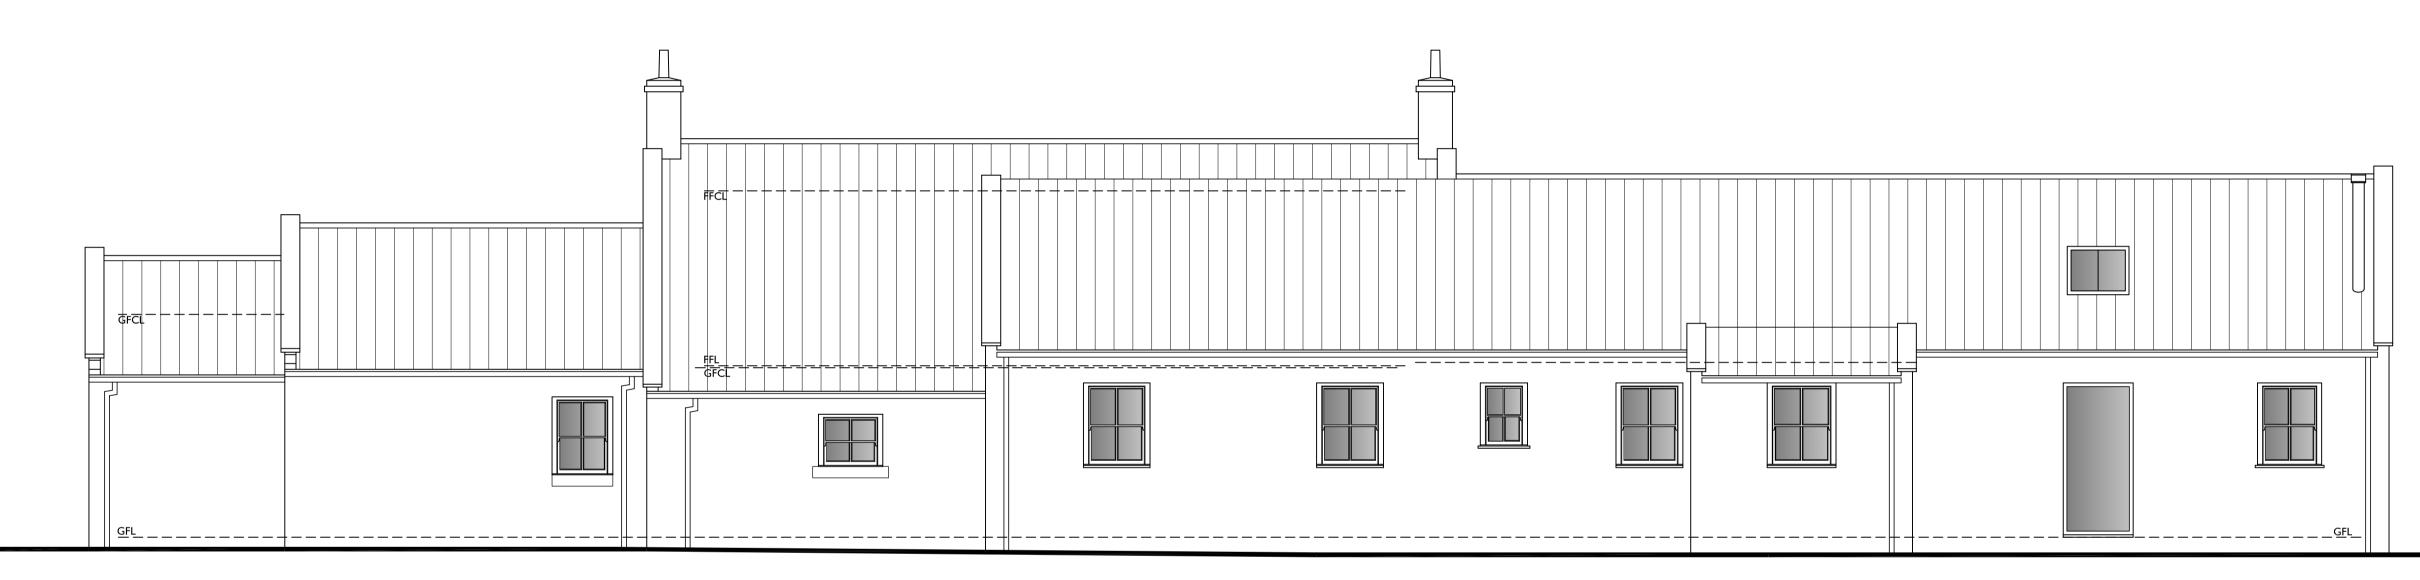

# NYMNPA

### 22/08/2018

| REV:                                                                                        |                                                                                            |              | DATE: |  |
|---------------------------------------------------------------------------------------------|--------------------------------------------------------------------------------------------|--------------|-------|--|
| PROJECT:<br>Internal Alterations & Extensions<br>Providence Heath<br>Whitby Road, Cloughton |                                                                                            |              |       |  |
| CLIENT:<br>Mrs S. Burr                                                                      | nett                                                                                       |              |       |  |
| drawing title:<br>Existing Ele                                                              | vations - Lis                                                                              | ted Buil     | ding  |  |
| Fusio<br>Architecture Plannin                                                               | <b>orkshire office:</b><br>Init IB<br>ark Farm Courtyard<br>asthorpe<br>1alton<br>1017 6QX |              |       |  |
| <b>Norfolk office:</b><br>9 Princes Street<br>Norwich<br>NR3 I AZ                           |                                                                                            |              |       |  |
| SCALE:                                                                                      | I:50 @ AI                                                                                  | DATE:<br>Aug | 2018  |  |
| JOB NO:<br><b>A444</b>                                                                      | DWG NO:                                                                                    | DRAWN:       | REV:  |  |