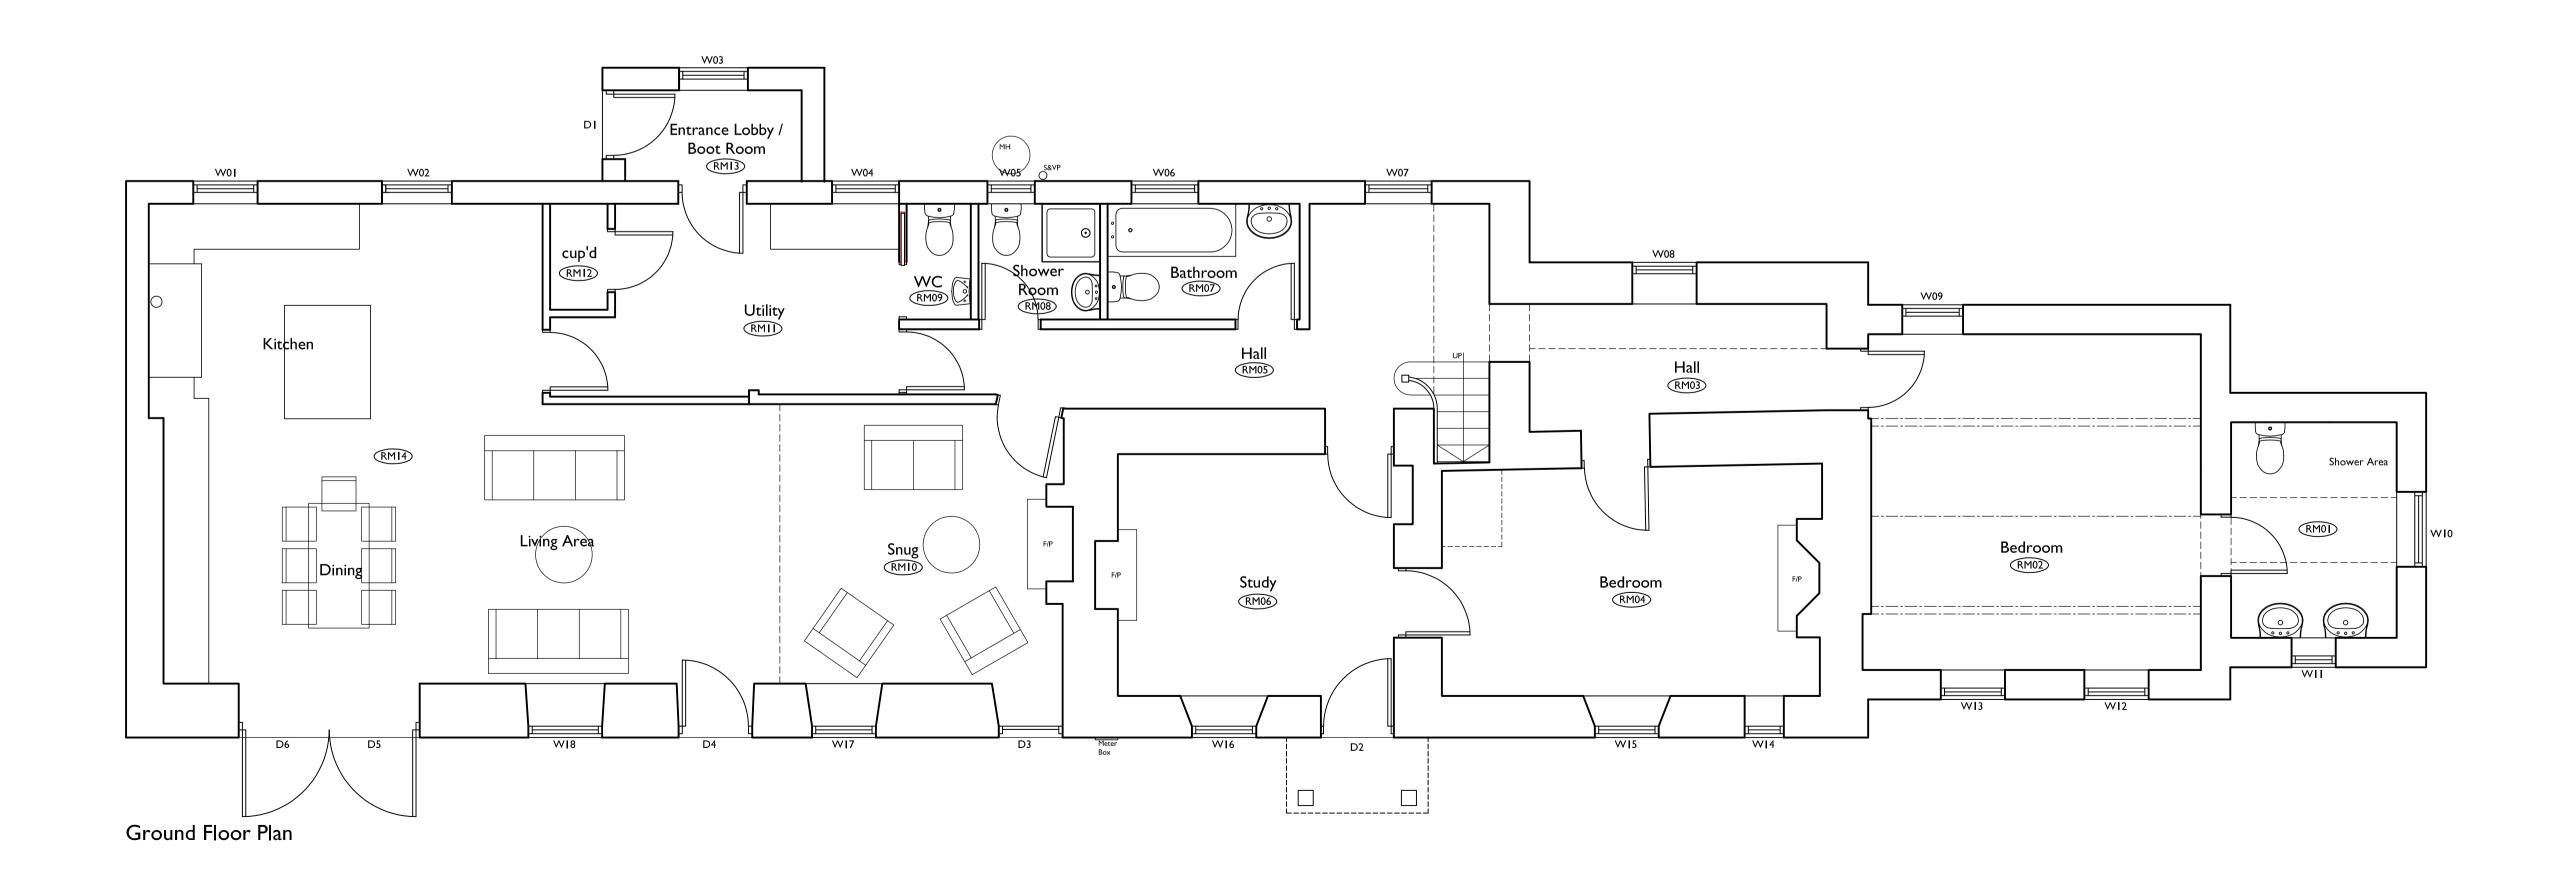

## 22/08/2018

| REV:                                                                            |                               |                   | DATE: |  |  |
|---------------------------------------------------------------------------------|-------------------------------|-------------------|-------|--|--|
| PROJECT:                                                                        | PROJECT:                      |                   |       |  |  |
| Internal Alterations & Extensions<br>Providence Heath<br>Whitby Road, Cloughton |                               |                   |       |  |  |
| CLIENT:                                                                         |                               |                   |       |  |  |
| Mrs S. Burr                                                                     | nett                          |                   |       |  |  |
|                                                                                 |                               |                   |       |  |  |
| DRAWING TITLE:                                                                  |                               |                   |       |  |  |
| Existing Plans - Listed Building                                                |                               |                   |       |  |  |
|                                                                                 |                               |                   |       |  |  |
|                                                                                 |                               |                   |       |  |  |
| Fusio                                                                           |                               | orkshire of       | fice: |  |  |
|                                                                                 | Init IB<br>ark Farm Courtyard |                   |       |  |  |
| Ea                                                                              |                               | asthorpe          |       |  |  |
|                                                                                 |                               | lalton<br>D17 6QX |       |  |  |
| Norfolk office:                                                                 |                               |                   |       |  |  |
| 9 Princes Street                                                                |                               |                   |       |  |  |
| Norwich<br>NR3 I AZ                                                             |                               |                   |       |  |  |
|                                                                                 | IN                            |                   |       |  |  |
| SCALE:                                                                          | I:50 @ AI                     | DATE:<br>Aug      | 2018  |  |  |
| јов NO:<br><b>А444</b>                                                          | DWG NO:                       | drawn:<br>LP      | REV:  |  |  |
|                                                                                 |                               |                   |       |  |  |