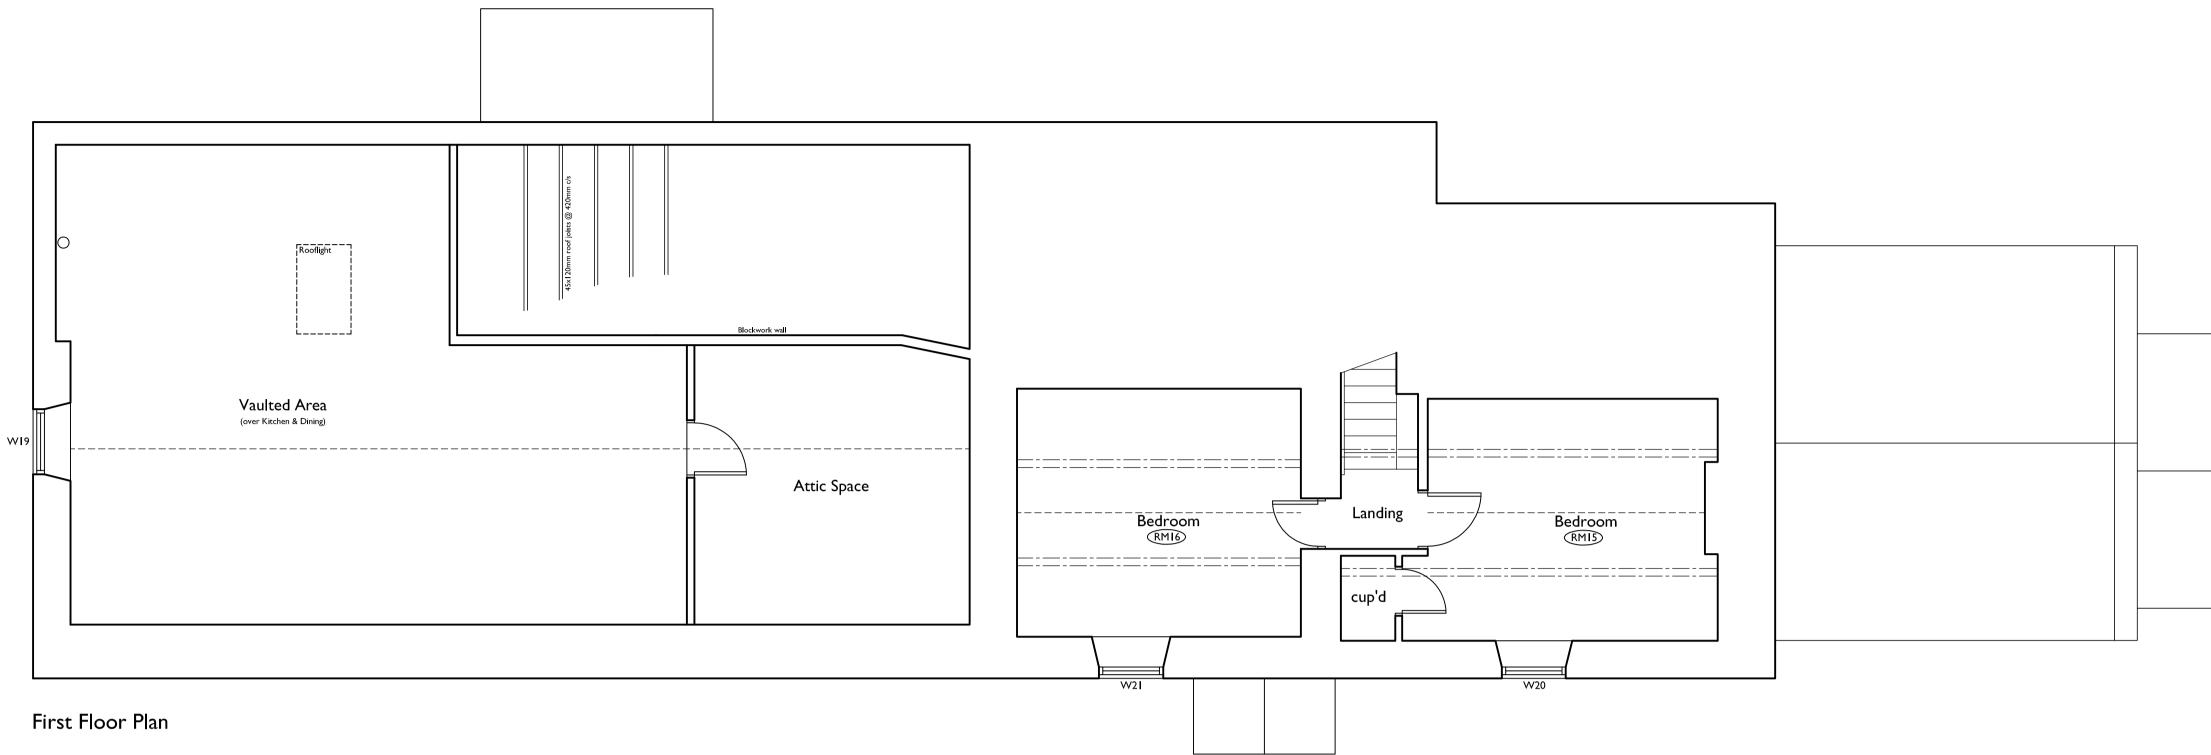

## 22/08/2018

| REV:                                                                            |                               |                   | DATE: |  |  |
|---------------------------------------------------------------------------------|-------------------------------|-------------------|-------|--|--|
| PROJECT:                                                                        | PROJECT:                      |                   |       |  |  |
| Internal Alterations & Extensions<br>Providence Heath<br>Whitby Road, Cloughton |                               |                   |       |  |  |
| CLIENT:                                                                         |                               |                   |       |  |  |
| Mrs S. Burr                                                                     | nett                          |                   |       |  |  |
|                                                                                 |                               |                   |       |  |  |
| DRAWING TITLE:                                                                  |                               |                   |       |  |  |
| Existing Plans - Listed Building                                                |                               |                   |       |  |  |
|                                                                                 |                               |                   |       |  |  |
|                                                                                 |                               |                   |       |  |  |
| Fusio                                                                           |                               | orkshire of       | fice: |  |  |
|                                                                                 | Init IB<br>ark Farm Courtyard |                   |       |  |  |
| Ea                                                                              |                               | asthorpe          |       |  |  |
|                                                                                 |                               | lalton<br>D17 6QX |       |  |  |
| Norfolk office:                                                                 |                               |                   |       |  |  |
| 9 Princes Street                                                                |                               |                   |       |  |  |
| Norwich<br>NR3 I AZ                                                             |                               |                   |       |  |  |
|                                                                                 | IN                            |                   |       |  |  |
| SCALE:                                                                          | I:50 @ AI                     | DATE:<br>Aug      | 2018  |  |  |
| јов NO:<br><b>А444</b>                                                          | DWG NO:                       | drawn:<br>LP      | REV:  |  |  |
|                                                                                 |                               |                   |       |  |  |