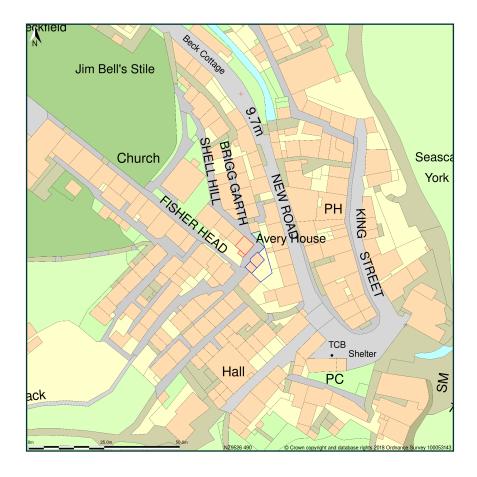

## Avery House, Shell Hill, Robin Hoods Bay, Whitby, North Yorkshire, YO22 4SL

Site Plan shows area bounded by: 495193.22, 504832.45 495334.64, 504973.87 (at a scale of 1:1250), OSGridRef: NZ9526 490. The representation of a road, track or path is no evidence of a right of way. The representation of features as lines is no evidence of a property boundary.

Produced on 6th Sep 2018 from the Ordnance Survey National Geographic Database and incorporating surveyed revision available at this date. Reproduction in whole or part is prohibited without the prior permission of Ordnance Survey. © Crown copyright 2018. Supplied by www.buyaplan.co.uk a licensed Ordnance Survey partner (100053143). Unique plan reference: #00352095-01F294

Ordnance Survey and the OS Symbol are registered trademarks of Ordnance Survey, the national mapping agency of Great Britain. Buy A Plan logo, pdf design and the www.buyaplan.co.uk website are Copyright © Pass Inc Ltd 2018