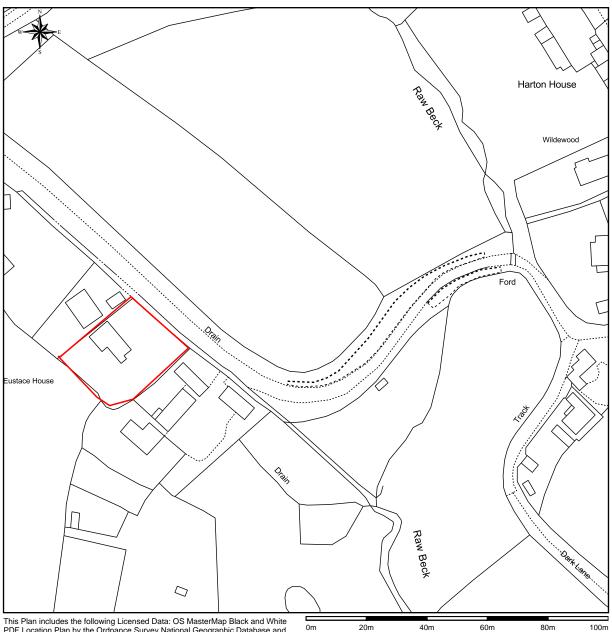

## **Location Plan of Eustace House, YO22 4PP**

This Plan includes the following Licensed Data: OS MasterMap Black and White PDF Location Plan by the Ordnance Survey National Geographic Database and incorporating surveyed revision available at the date of production. Reproduction in whole or in part is prohibited without the prior permission of Ordnance Survey. The representation of a road, track or path is no evidence of a right of way. The representation of features, as lines is no evidence of a property boundary. © Crown copyright and database rights, 2018. Ordnance Survey 0100031673

Scale: 1:1250, paper size: A4

RD 901 location plan

> NYMNPA 30/08/2018