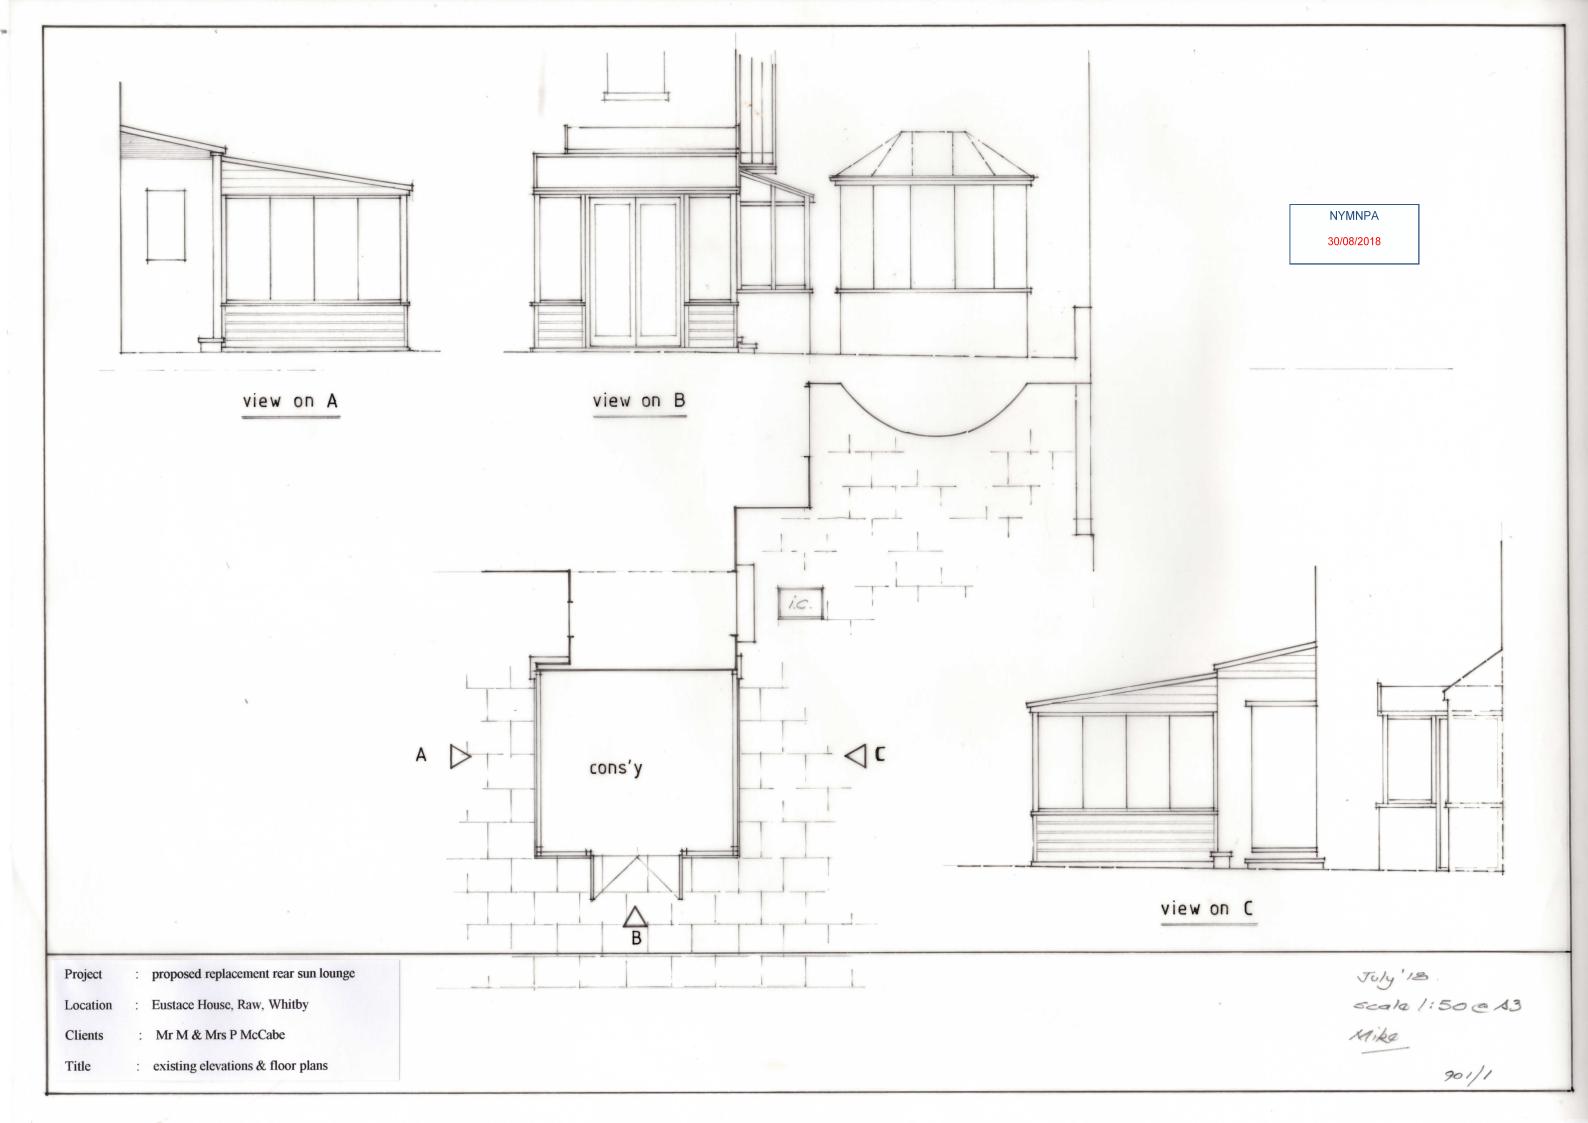

## **Location Plan of Eustace House, YO22 4PP**



This Plan includes the following Licensed Data: OS MasterMap Black and White PDF Location Plan by the Ordnance Survey National Geographic Database and incorporating surveyed revision available at the date of production. Reproduction in whole or in part is prohibited without the prior permission of Ordnance Survey. The representation of a road, track or path is no evidence of a right of way. The representation of features, as lines is no evidence of a property boundary. © Crown copyright and database rights, 2018. Ordnance Survey 0100031673

Scale: 1:1250, paper size: A4

RD 901 location plan

> NYMNPA 30/08/2018