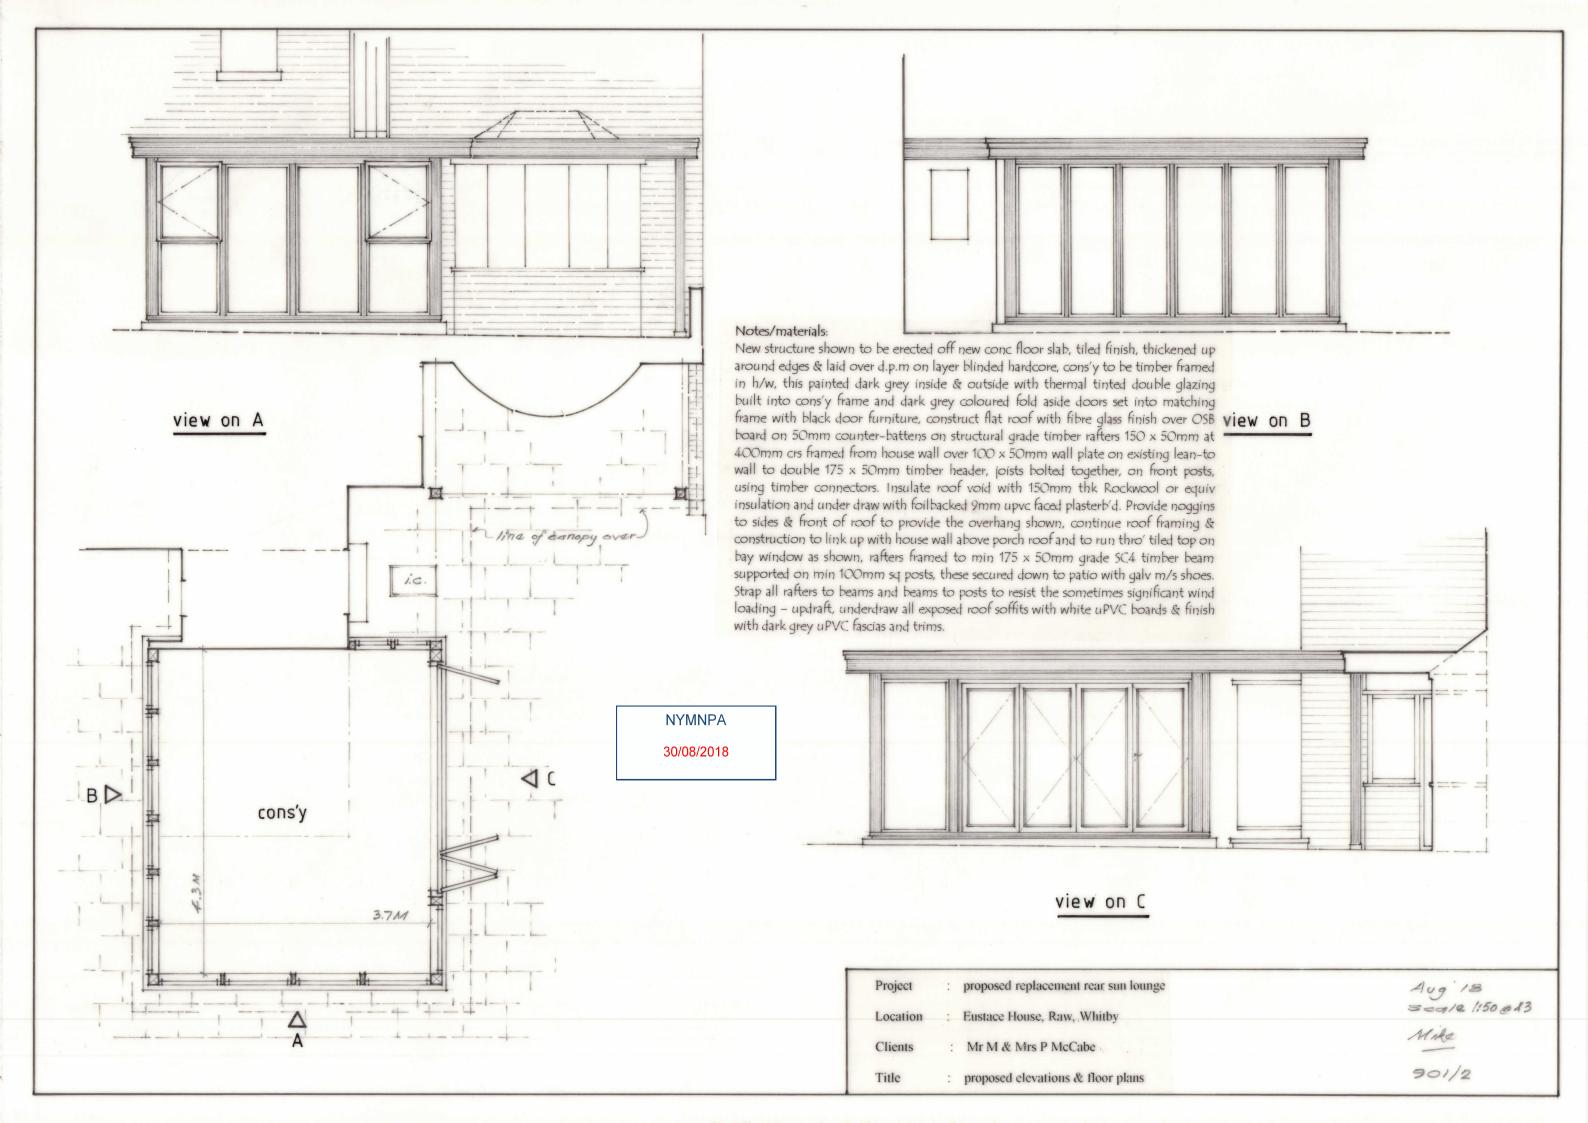

## **Location Plan of Eustace House, YO22 4PP**



This Plan includes the following Licensed Data: OS MasterMap Black and White PDF Location Plan by the Ordnance Survey National Geographic Database and incorporating surveyed revision available at the date of production. Reproduction in whole or in part is prohibited without the prior permission of Ordnance Survey. The representation of a road, track or path is no evidence of a right of way. The representation of features, as lines is no evidence of a property boundary. © Crown copyright and database rights, 2018. Ordnance Survey 0100031673

Scale: 1:1250, paper size: A4

RD 901 location plan

> NYMNPA 30/08/2018