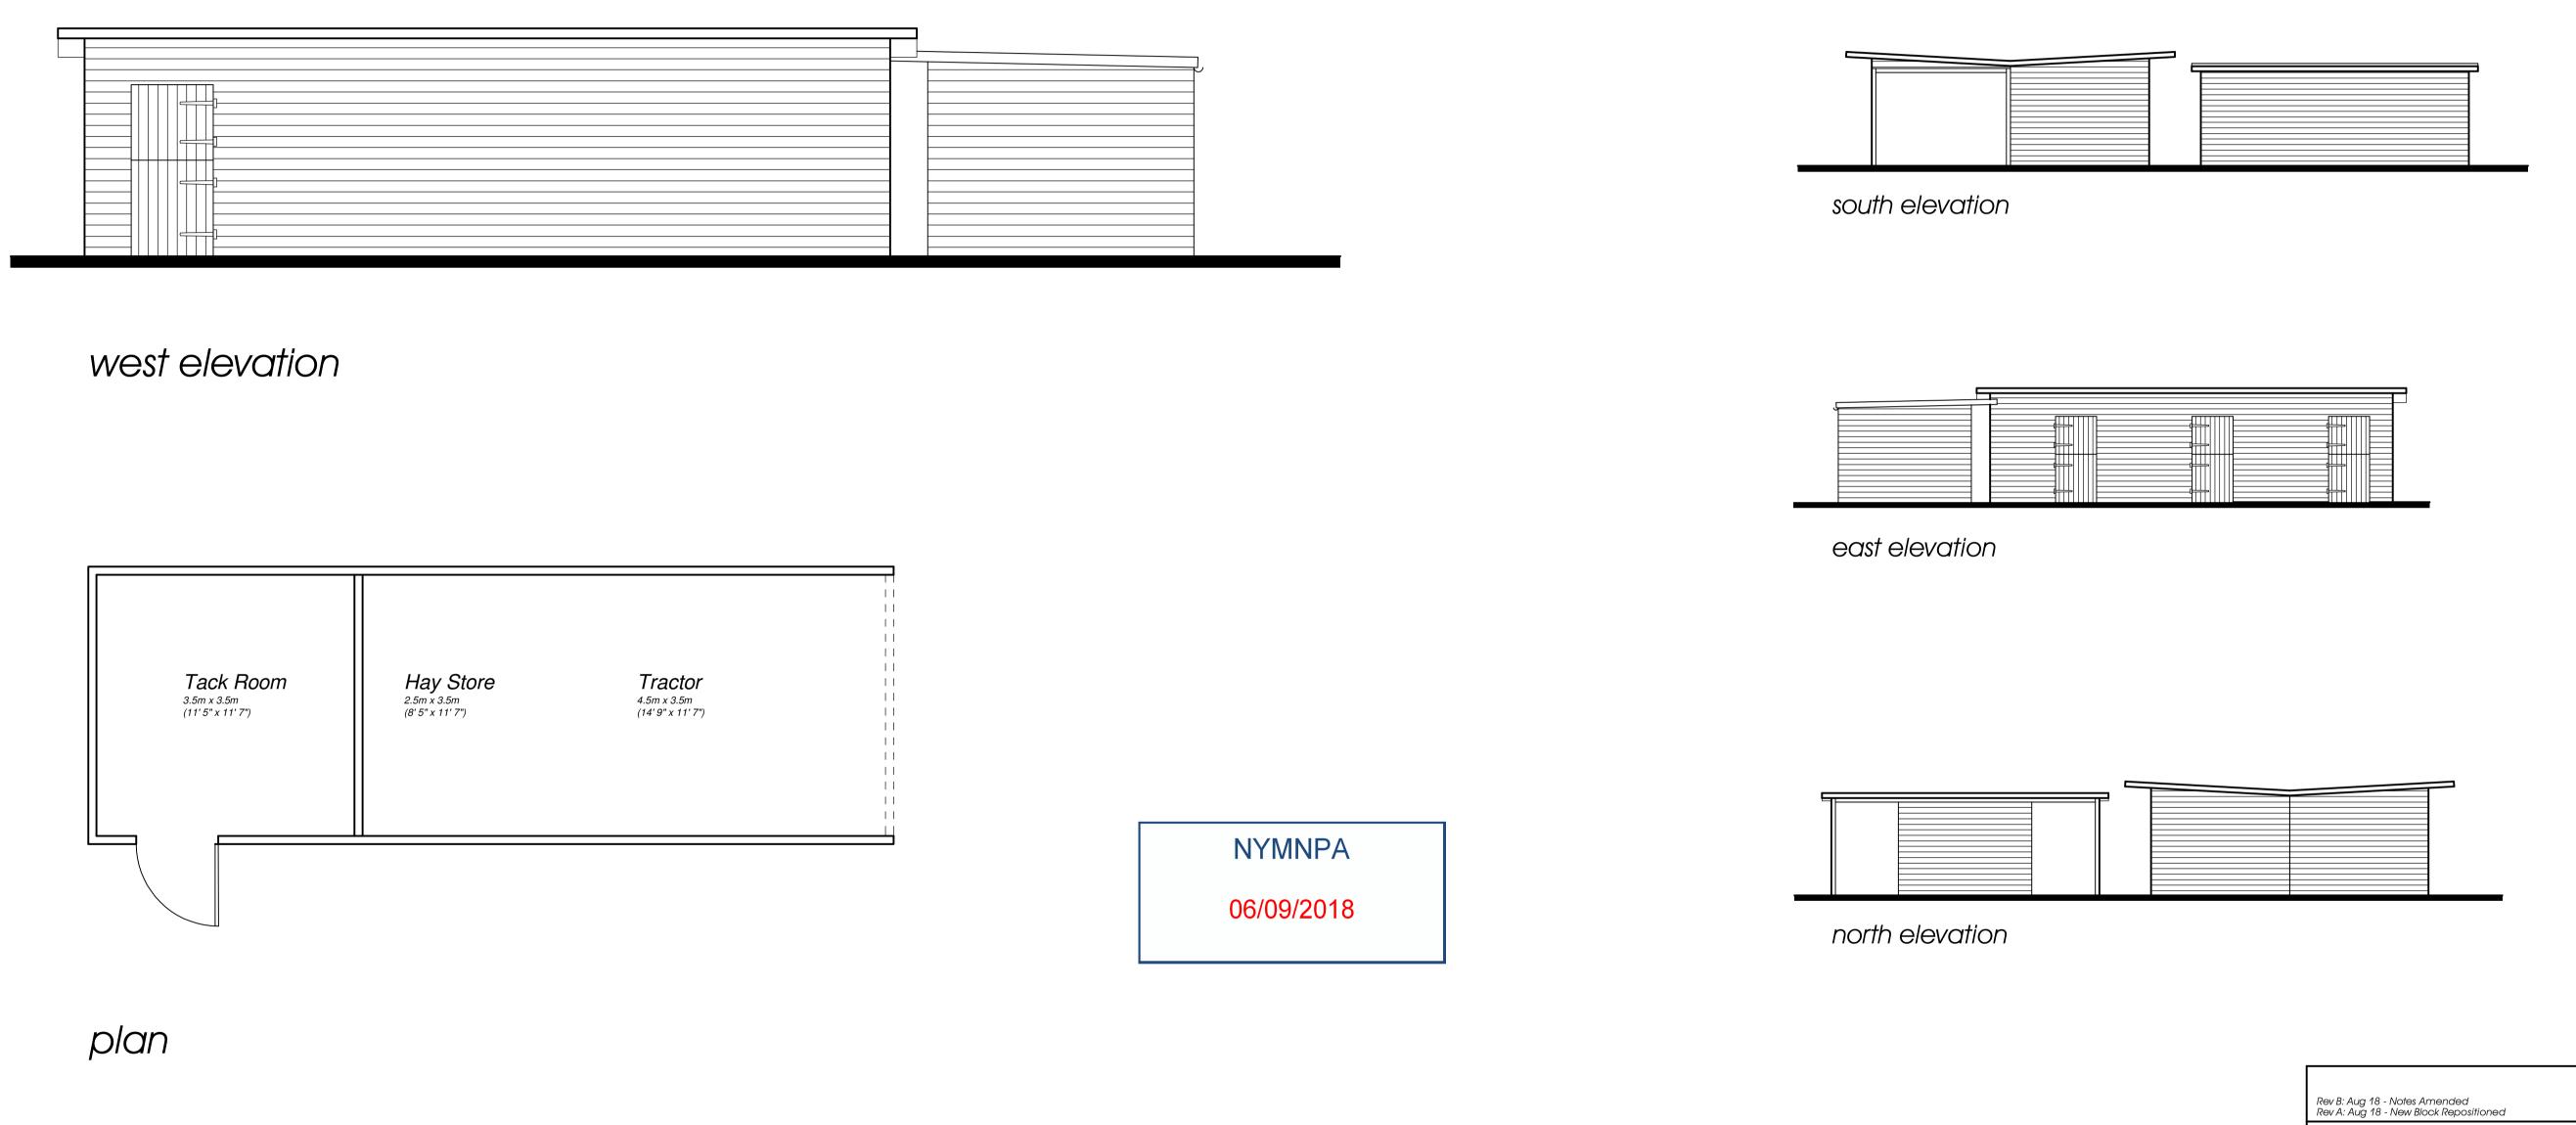

## Proposed Tractor Shed & Manege, Land at Willow Wood Way, Stainsacre, Whitby, North Yorks

#### for Mr & Mrs W. Fletcher.



6023F.18.02B

# Proposed Tractor Shed & Manege, Land at Willow Wood Way, Stainsacre, Whitby, North Yorks

### for Mr & Mrs W. Fletcher.



# Proposed Tractor Shed & Manege, Land at Willow Wood Way, Stainsacre, Whitby, North Yorks for Mr & Mrs W. Fletcher.

manege fence



#### NOTE:

Drawing based on information/survey supplied by others. It is not the Architect's responsibility to check the accuracy of land registry plans or any other plans provided by the Client. Any legal boundaries and ownership are to be verified by the Client's Solicitor.

PLANNING DRAWING

post & rail \_

shredded carpet & silica sand manege