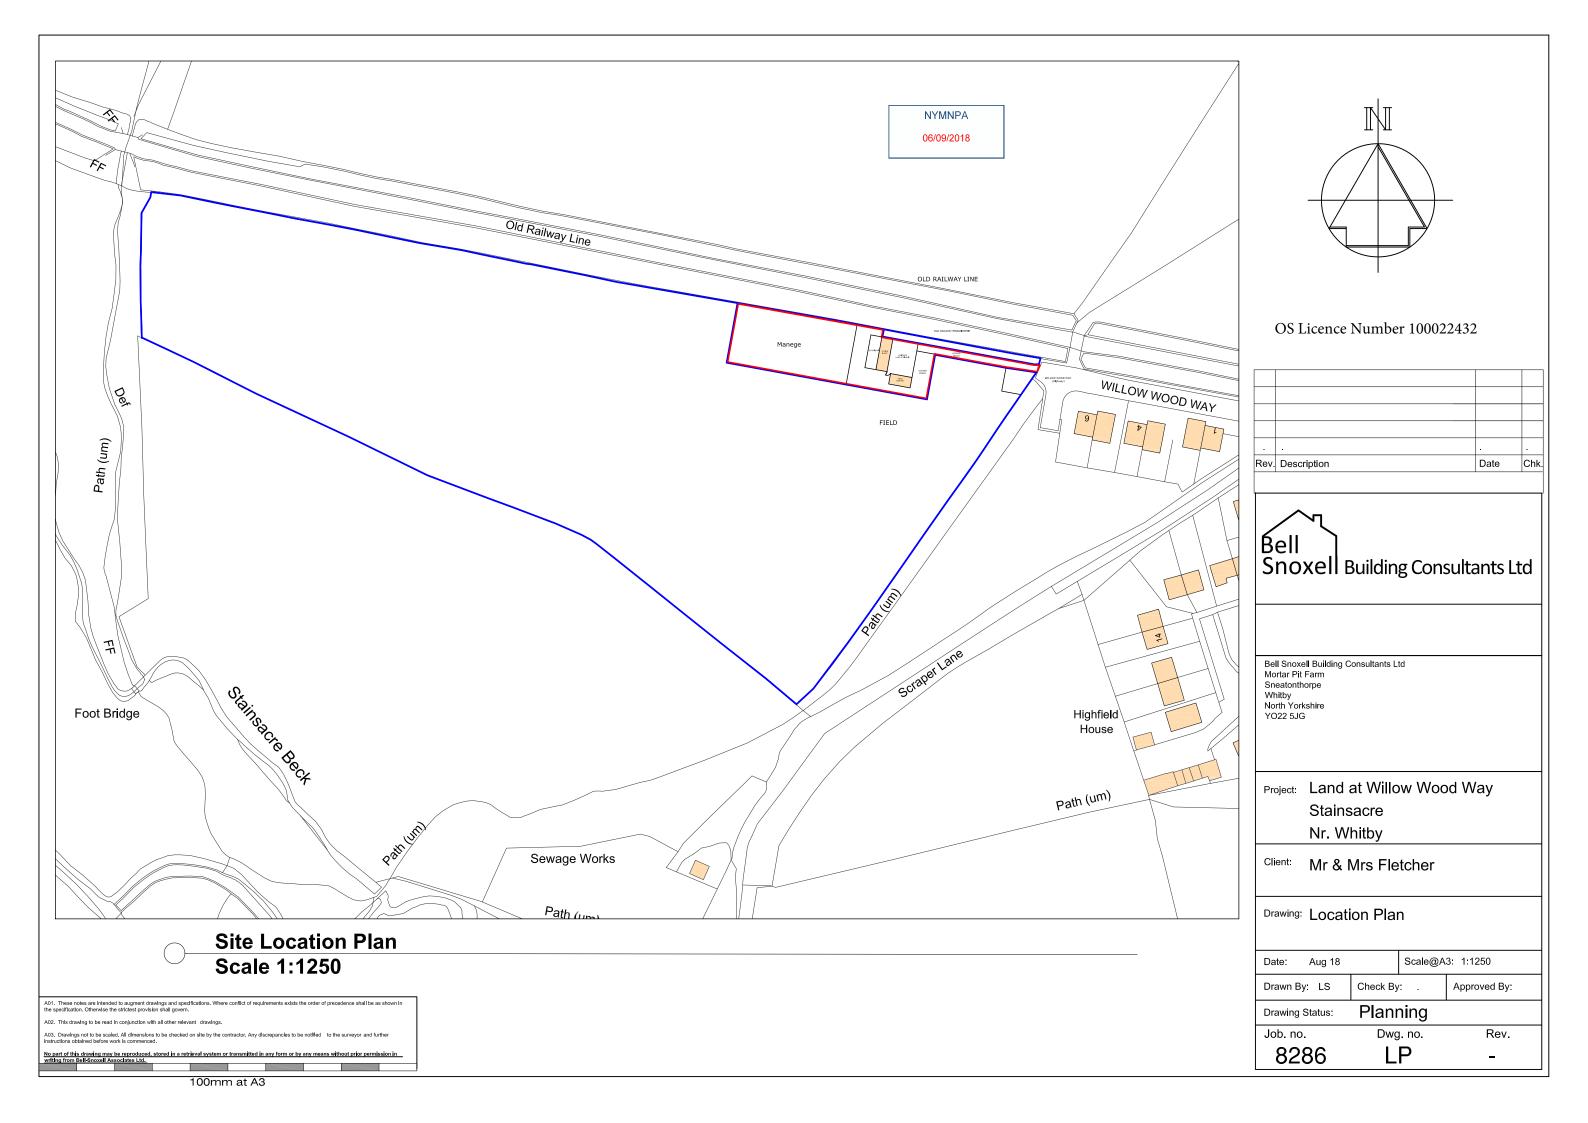

## Proposed Tractor Shed & Manege, Land at Willow Wood Way, Stainsacre, Whitby, North Yorks

#### for Mr & Mrs W. Fletcher.

6023F.18.02B