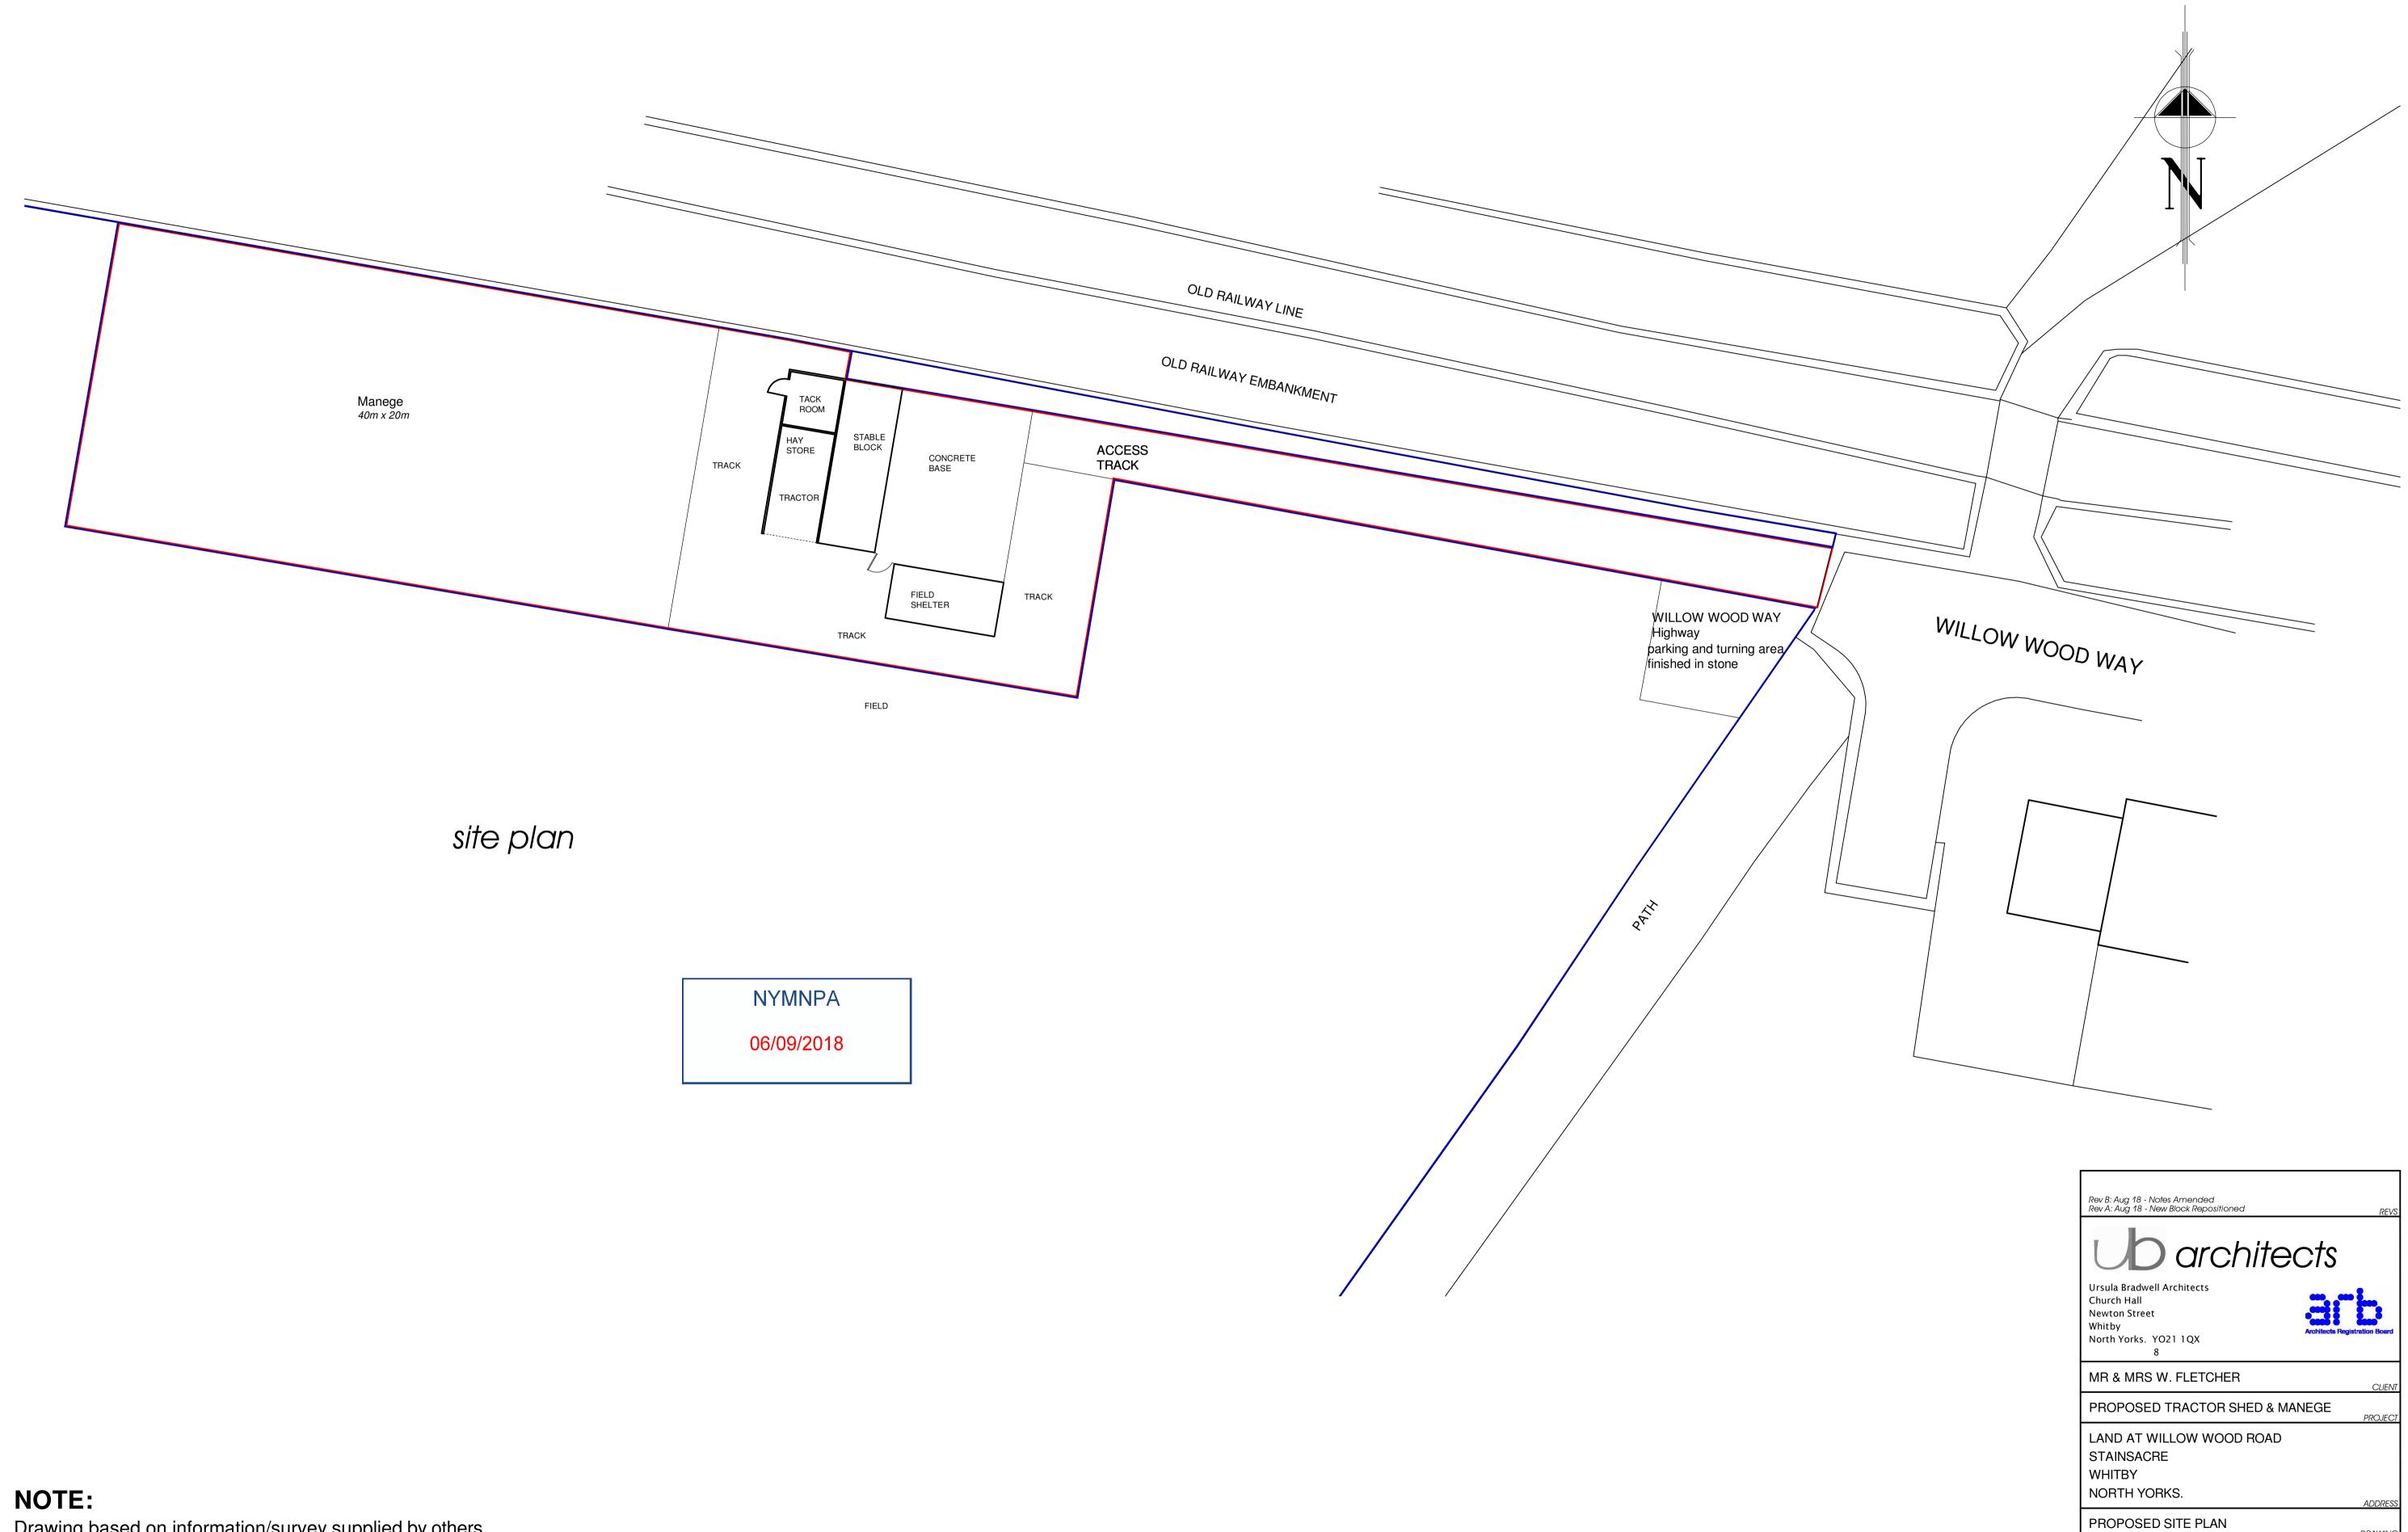

# Proposed Tractor Shed & Manege, Land at Willow Wood Way, Stainsacre, Whitby, North Yorks for Mr & Mrs W. Fletcher.

manege fence

#### NOTE:

Drawing based on information/survey supplied by others. It is not the Architect's responsibility to check the accuracy of land registry plans or any other plans provided by the Client. Any legal boundaries and ownership are to be verified by the Client's Solicitor.

PLANNING DRAWING

post & rail \_

shredded carpet & silica sand manege