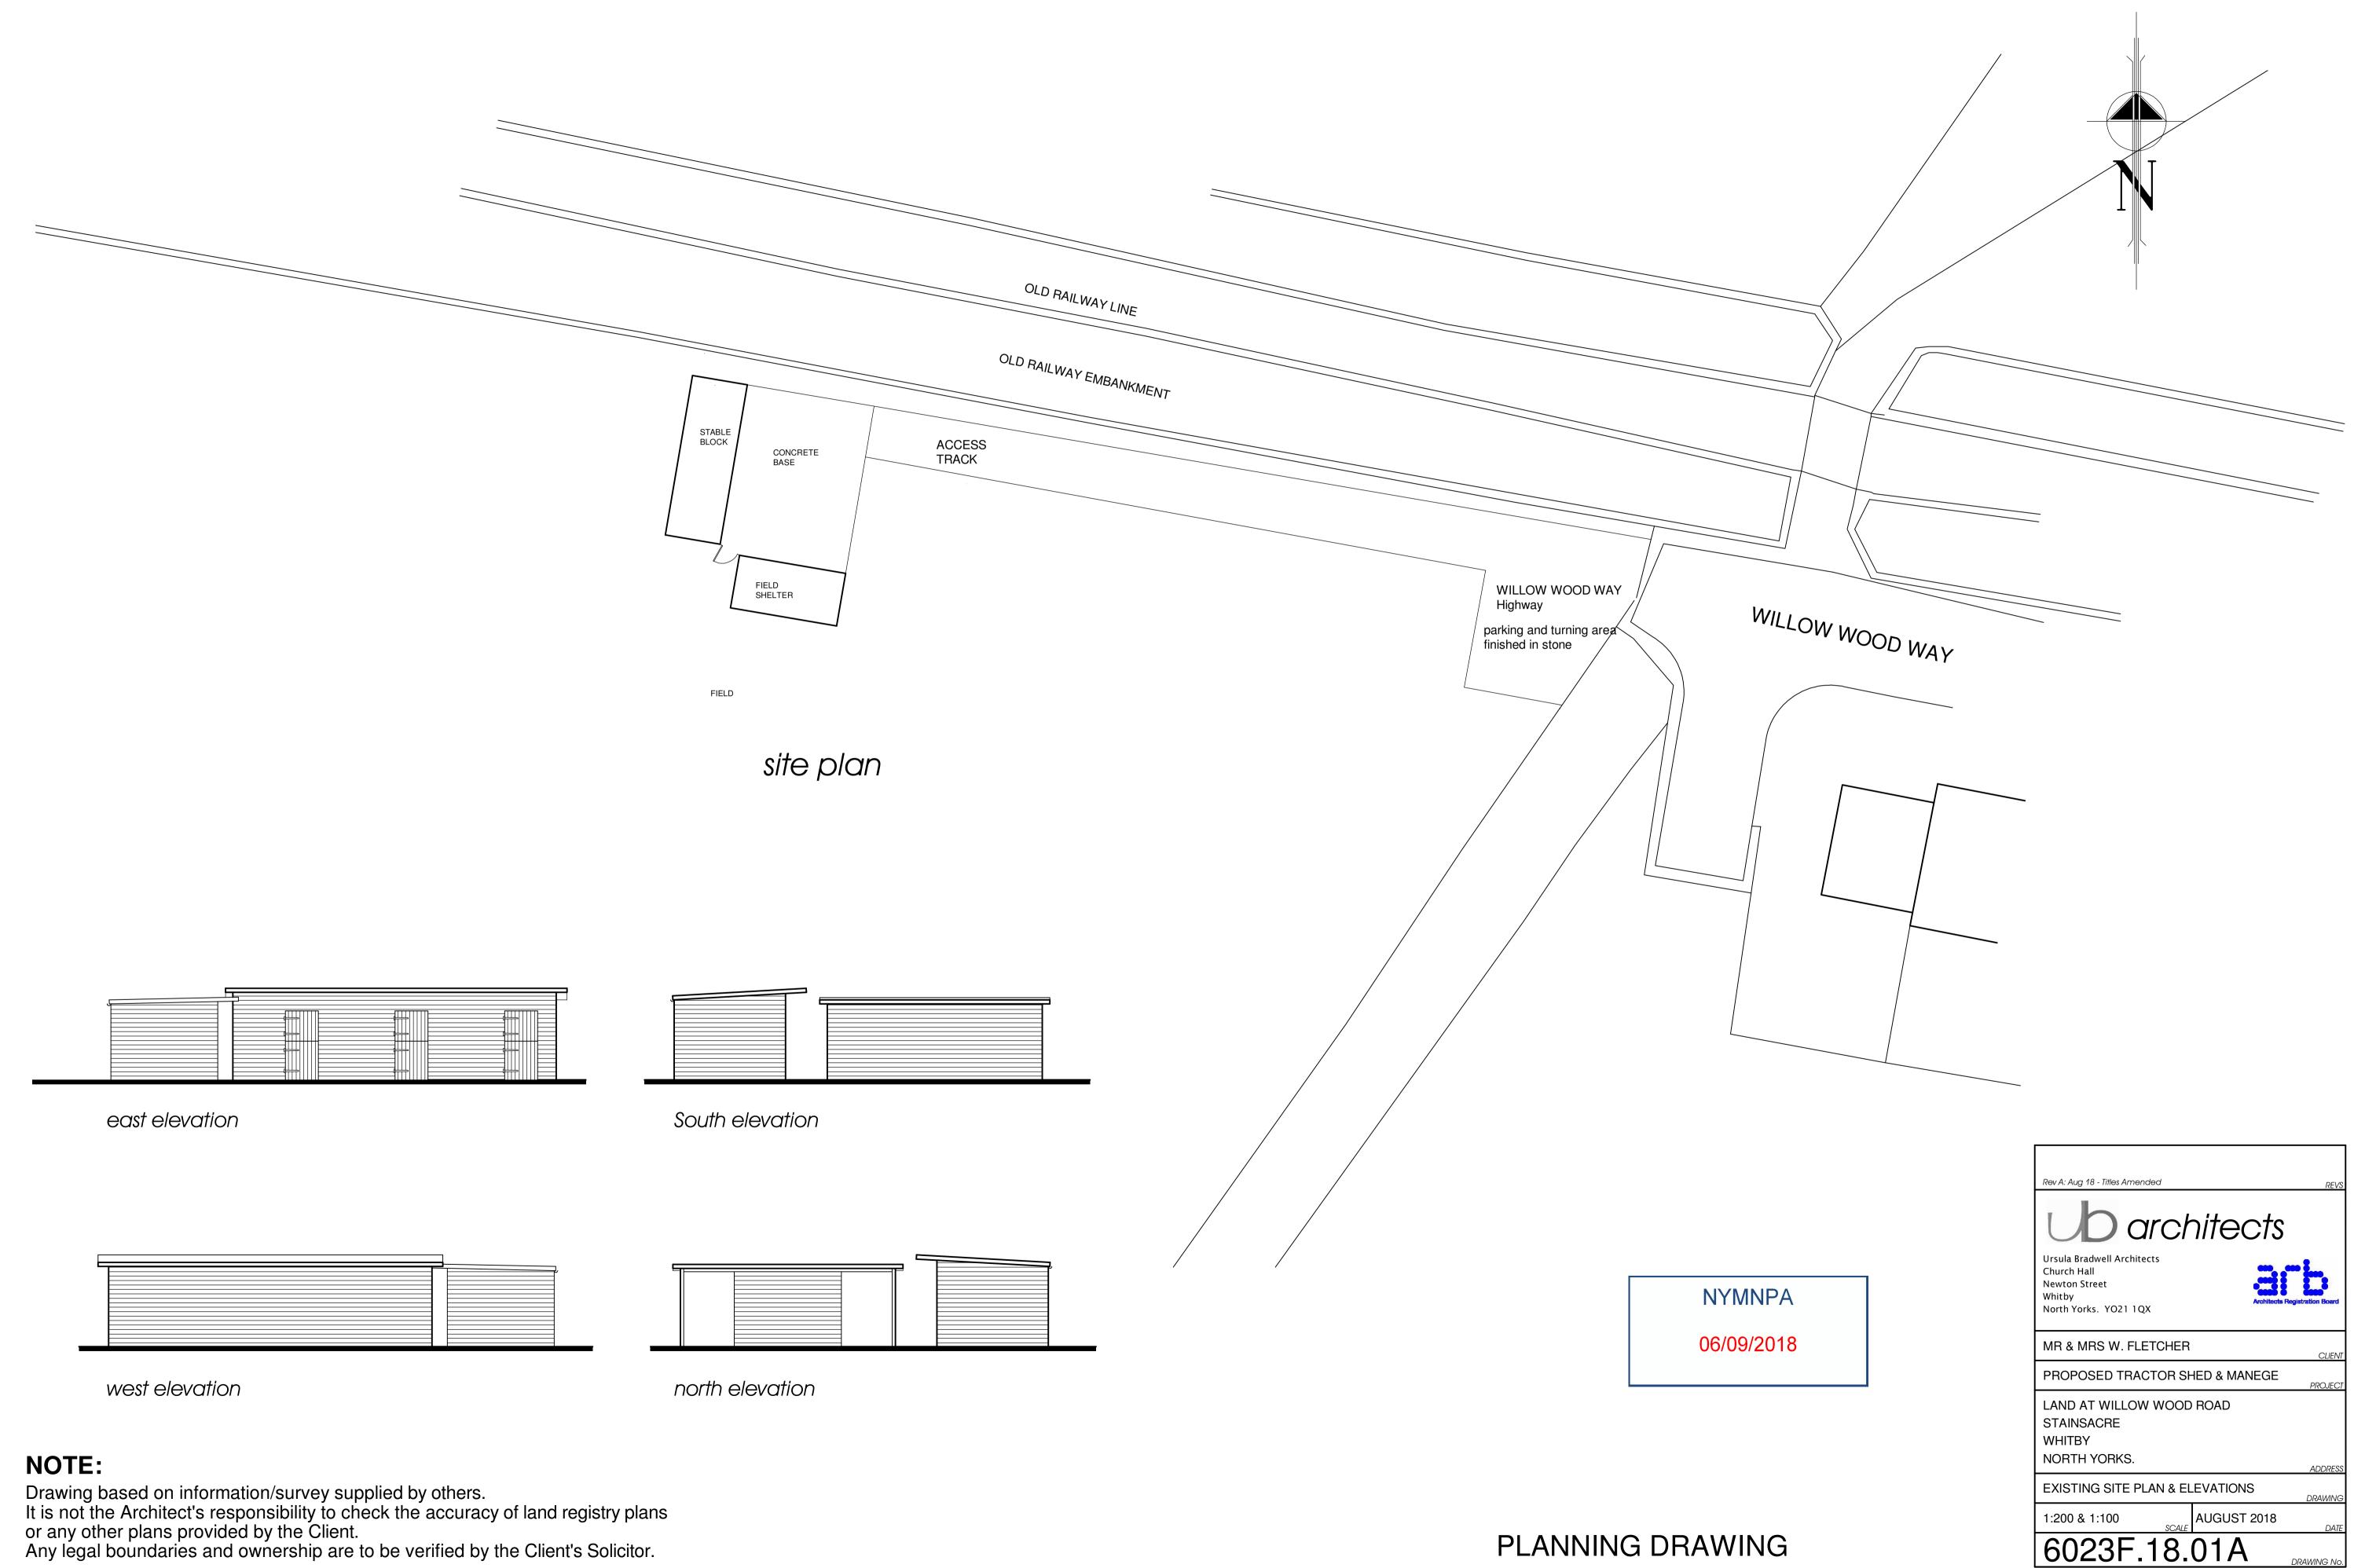

# Proposed Tractor Shed & Manege, Land at Willow Wood Way, Stainsacre, Whitby, North Yorks

### for Mr & Mrs W. Fletcher.