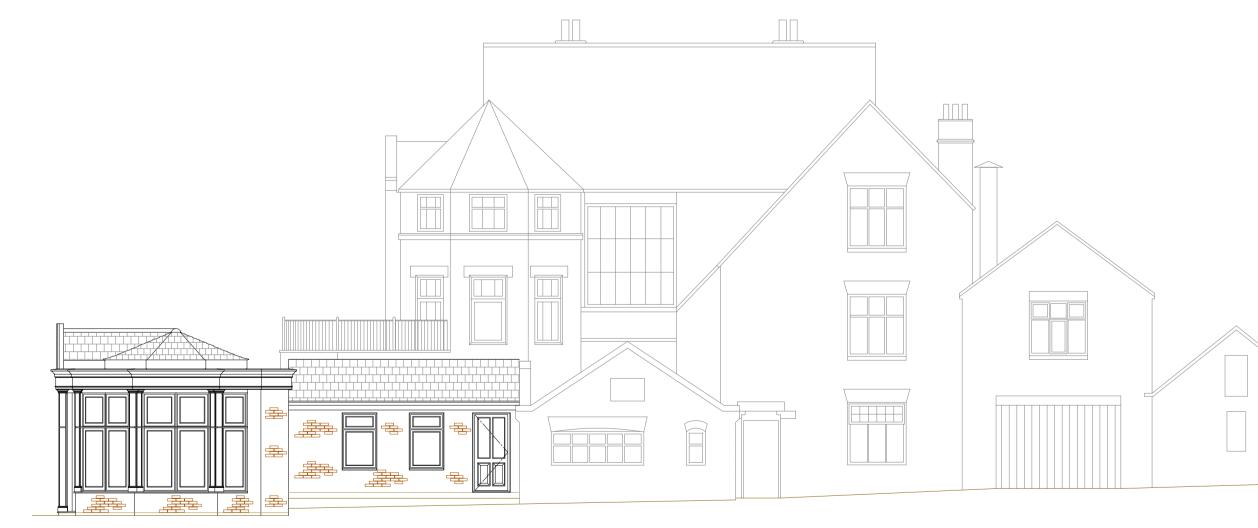

Existing Elevations <sup>scale:</sup> 1:100 @A1 <sup>date:</sup> March '17 dwg: rev: 10423 /02 -

Daviel Salisburg

Bennett Road, Isleport Business Park, Highbridge, Somerset, TA9 4PW

PROPOSED REAR (EAST) ELEVATION Scale 1:100

PROPOSED SIDE (NORTH) ELEVATION Scale 1:100

Bennett Road, Isleport Business Park, Highbridge, Somerset, TA9 4PW

VERTICAL VIEW THROUGH DOOR Scale 1:5

> NYMNPA 25/09/2018

REVISION DATE COMMENT Mr Fiddler Victoria Hotel, Station Road, Robin Hoods Bay, Yorkshire, YO22 4RL Detail Section <sup>scale:</sup> 1:5 @A3 10423 /05 -September '18 David Salisburg