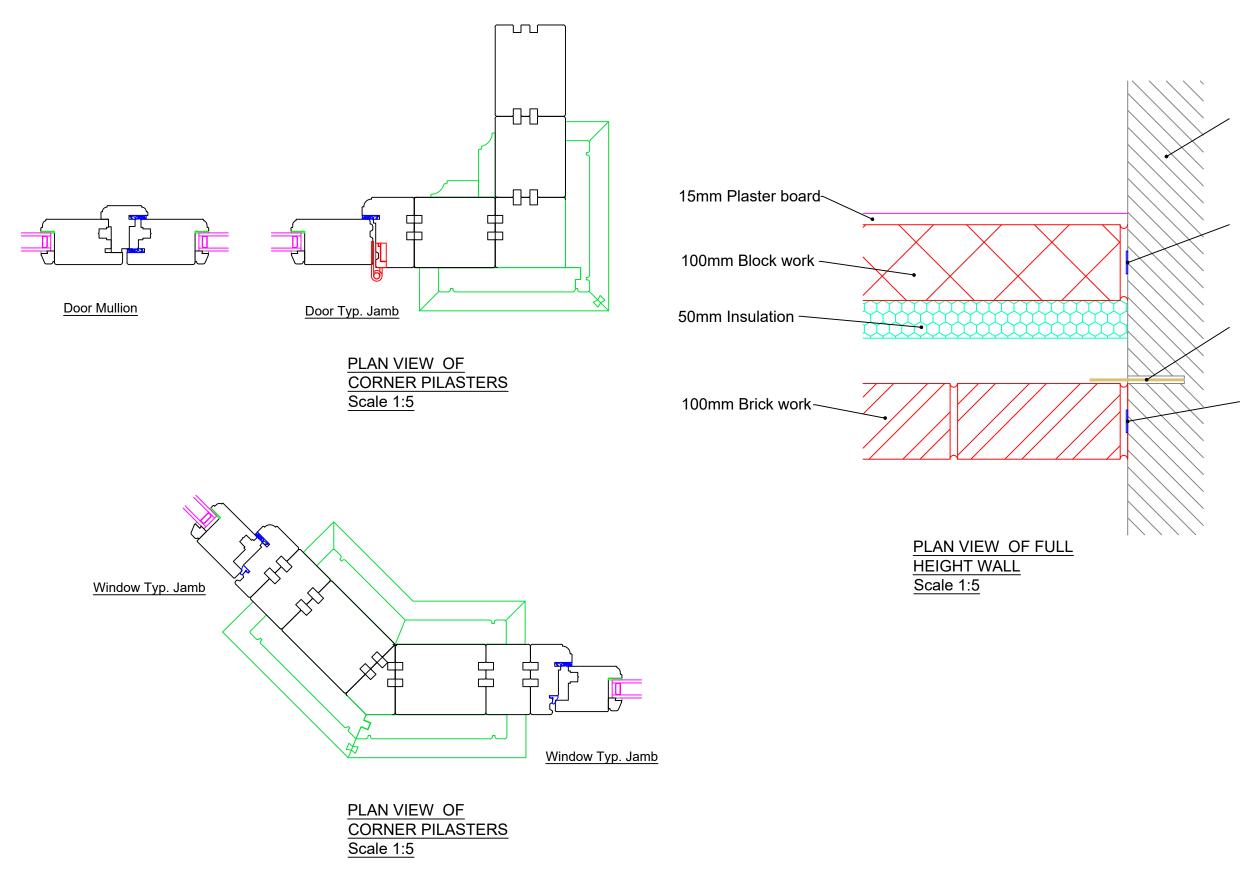

Somerset, TA9 4PW





EXISTING REAR (EAST) ELEVATION Scale 1:100

© David Salisbury Joinery Ltd. All rights reserved







Existing Elevations <sup>scale:</sup> 1:100 @A1 <sup>date:</sup> March '17 dwg: rev: 10423 /02 -

Daviel Salisburg

Bennett Road, Isleport Business Park, Highbridge, Somerset, TA9 4PW







PROPOSED REAR (EAST) ELEVATION Scale 1:100







PROPOSED SIDE (NORTH) ELEVATION Scale 1:100







Bennett Road, Isleport Business Park, Highbridge, Somerset, TA9 4PW



VERTICAL VIEW THROUGH DOOR Scale 1:5

> NYMNPA 25/09/2018

REVISION DATE COMMENT Mr Fiddler Victoria Hotel, Station Road, Robin Hoods Bay, Yorkshire, YO22 4RL Detail Section <sup>scale:</sup> 1:5 @A3 10423 /05 -September '18 David Salisburg

Bennett Road, Isleport Business Park, Highbridge, Somerset, TA9 4PW



Existing House Wall

Fix Stainless steel fir-fix wall starter units, Simpson Strongtie C2K (or similar spec)

Cut slot in existing wall and insert vertical DPC

Fix Stainless steel fir-fix wall starter units, Simpson Strongtie C2K (or similar spec)

NYMNPA

25/09/2018

| REVISION DATE COMMENT                                                                     |  |  |
|-------------------------------------------------------------------------------------------|--|--|
| Mr Fiddler<br>Victoria Hotel,<br>Station Road, Robin Hoods Bay,<br>Yorkshire,<br>YO22 4RL |  |  |
| Detail Section                                                                            |  |  |
| scale: 1:5 @A3 dwg: rev:   date: September '18 10423 /06 -                                |  |  |
| Daviel Salisburg