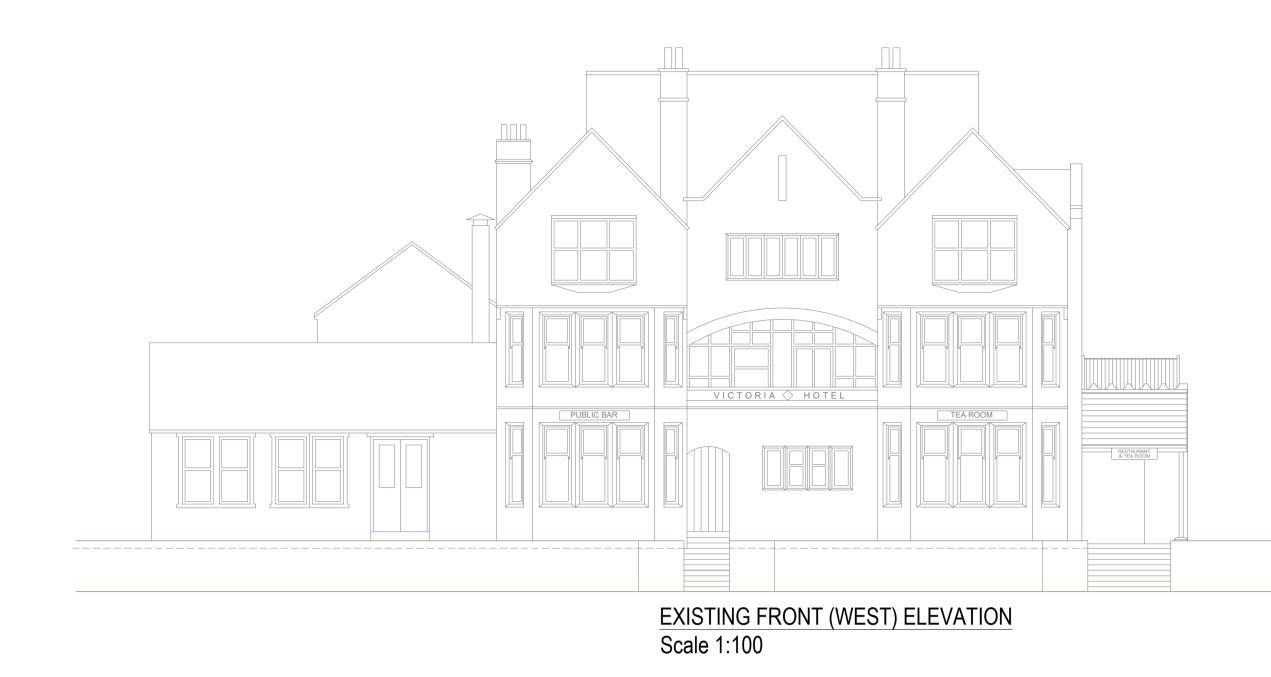

Existing Elevations <sup>scale:</sup> 1:100 @A1 <sup>date:</sup> March '17 dwg: rev: 10423 /02 -

Daviel Salisburg

Bennett Road, Isleport Business Park, Highbridge, Somerset, TA9 4PW

PROPOSED REAR (EAST) ELEVATION Scale 1:100