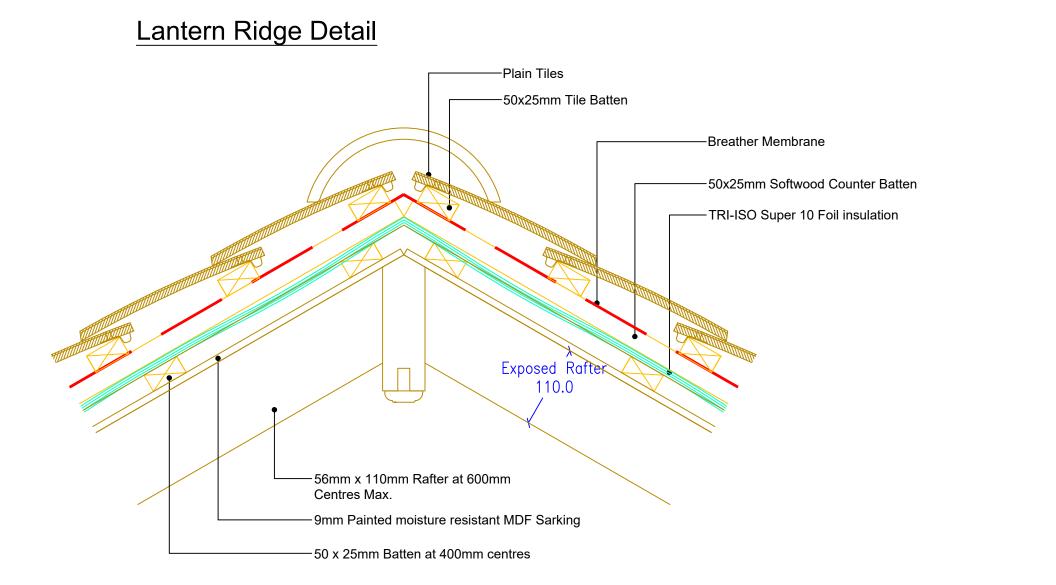

## NYMNPA

25/09/2018

REVISION DATE COMMENT Mr Fiddler Victoria Hotel, Station Road, Robin Hoods Bay, Yorkshire, YO22 4RL Detail Section scale: 1:5 @A3 10423 /07 September '18 David Salisburg

Bennett Road, Isleport Business Park, Highbridge, Somerset, TA9 4PW