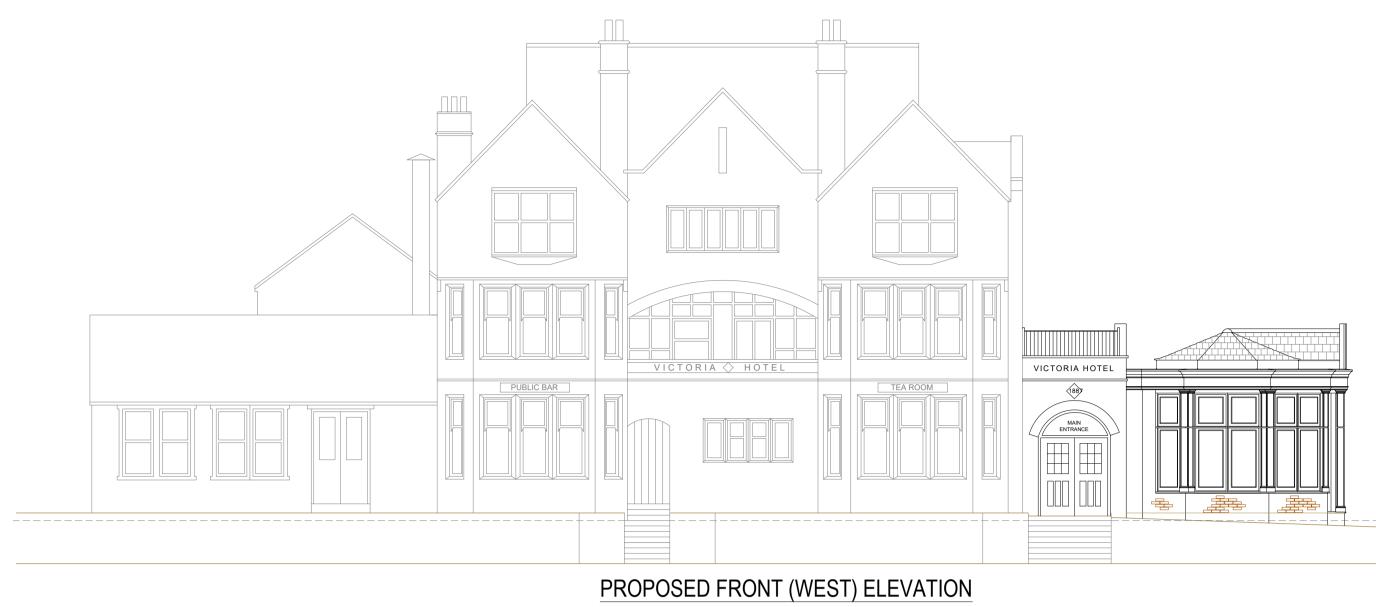

Existing Elevations <sup>scale:</sup> 1:100 @A1 <sup>date:</sup> March '17 dwg: rev: 10423 /02 -

Daviel Salisburg

Bennett Road, Isleport Business Park, Highbridge, Somerset, TA9 4PW

PROPOSED REAR (EAST) ELEVATION Scale 1:100

PROPOSED SIDE (NORTH) ELEVATION Scale 1:100

Bennett Road, Isleport Business Park, Highbridge, Somerset, TA9 4PW

VERTICAL VIEW THROUGH DOOR Scale 1:5

> NYMNPA 25/09/2018

REVISION DATE COMMENT Mr Fiddler Victoria Hotel, Station Road, Robin Hoods Bay, Yorkshire, YO22 4RL Detail Section <sup>scale:</sup> 1:5 @A3 10423 /05 -September '18 David Salisburg