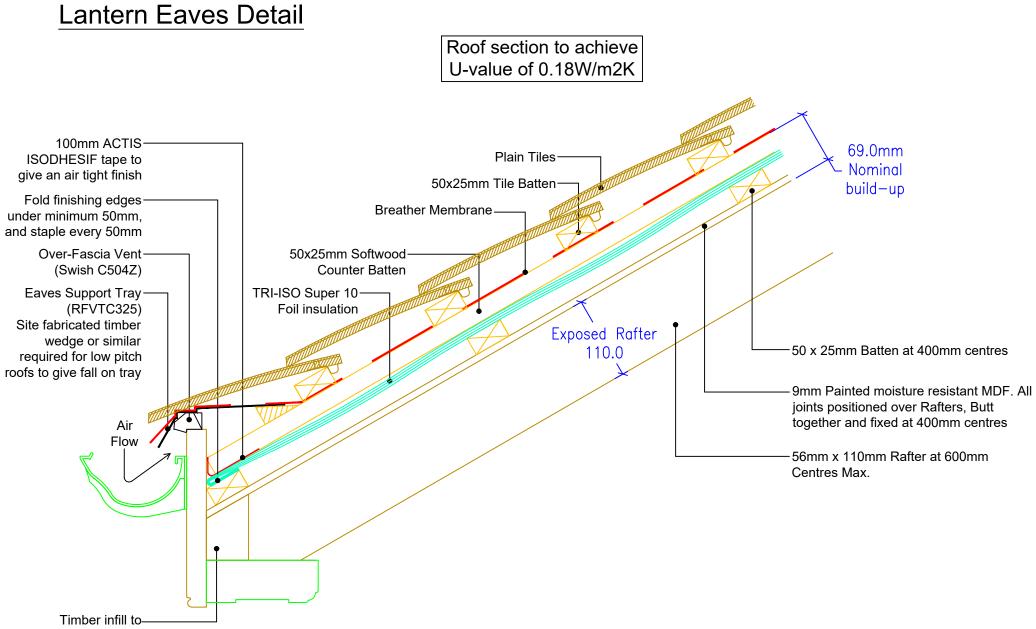

## NYMNPA

25/09/2018

REVISION DATE COMMENT Mr Fiddler Victoria Hotel, Station Road, Robin Hoods Bay, Yorkshire, YO22 4RL Detail Section scale: 1:5 @A3 10423 /07 September '18 David Salisburg

Bennett Road, Isleport Business Park, Highbridge, Somerset, TA9 4PW