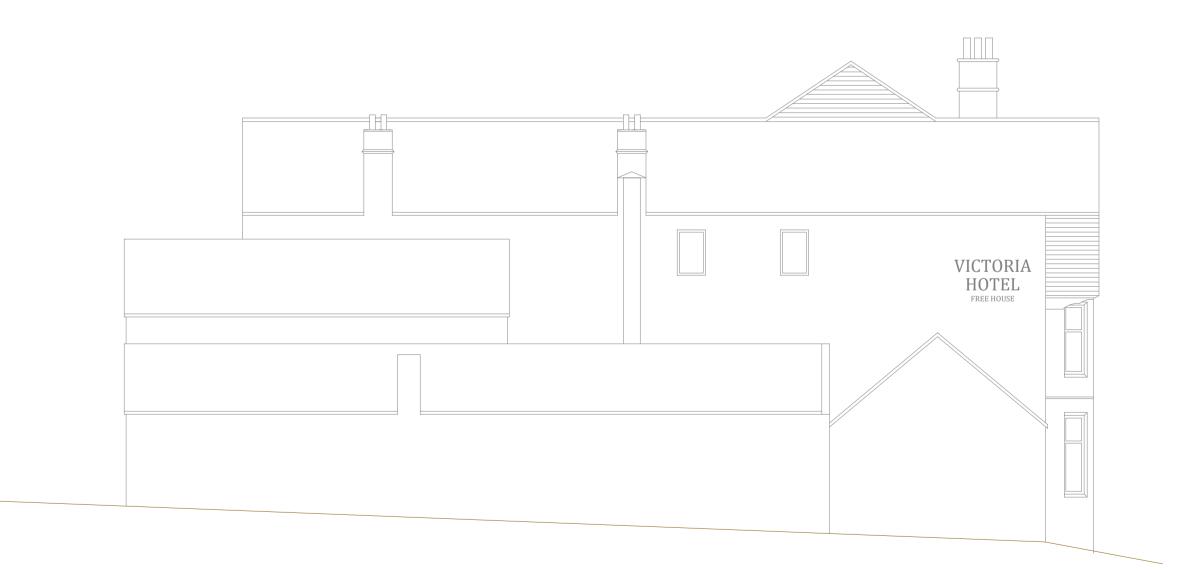

PROPOSED SIDE (NORTH) ELEVATION Scale 1:100

Bennett Road, Isleport Business Park, Highbridge, Somerset, TA9 4PW

VERTICAL VIEW THROUGH DOOR Scale 1:5

> NYMNPA 25/09/2018

REVISION DATE COMMENT Mr Fiddler Victoria Hotel, Station Road, Robin Hoods Bay, Yorkshire, YO22 4RL Detail Section <sup>scale:</sup> 1:5 @A3 10423 /05 -September '18 David Salisburg