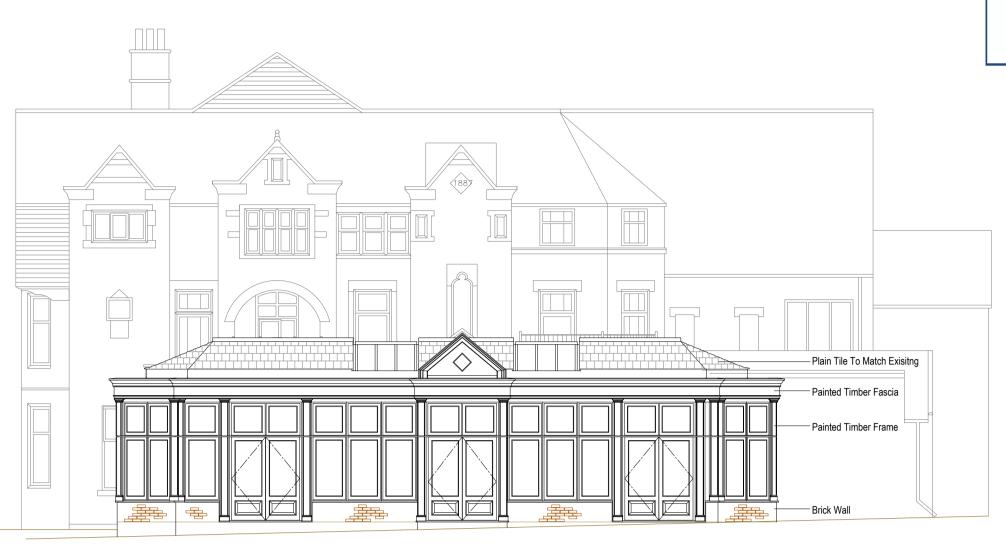

Existing Elevations <sup>scale:</sup> 1:100 @A1 <sup>date:</sup> March '17 dwg: rev: 10423 /02 -

Daviel Salisburg

Bennett Road, Isleport Business Park, Highbridge, Somerset, TA9 4PW

PROPOSED REAR (EAST) ELEVATION Scale 1:100

PROPOSED SIDE (NORTH) ELEVATION Scale 1:100

Bennett Road, Isleport Business Park, Highbridge, Somerset, TA9 4PW

VERTICAL VIEW THROUGH DOOR Scale 1:5

> NYMNPA 25/09/2018

REVISION DATE COMMENT Mr Fiddler Victoria Hotel, Station Road, Robin Hoods Bay, Yorkshire, YO22 4RL Detail Section <sup>scale:</sup> 1:5 @A3 10423 /05 -September '18 David Salisburg