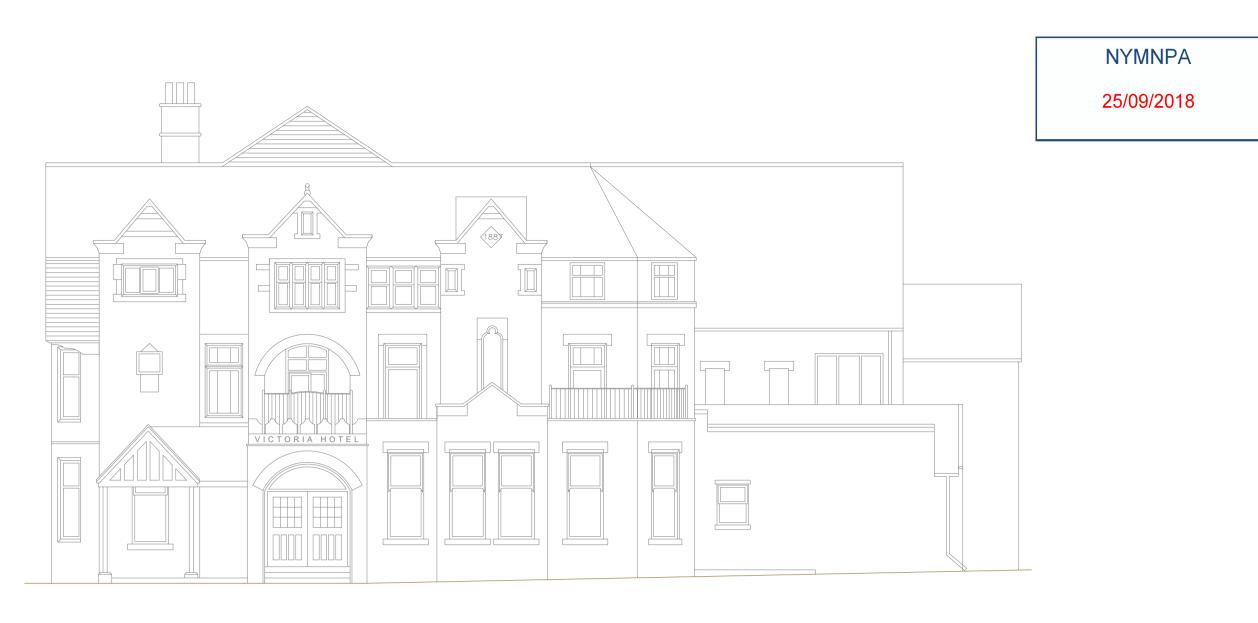

Existing Elevations <sup>scale:</sup> 1:100 @A1 <sup>date:</sup> March '17 dwg: rev: 10423 /02 -

Daviel Salisburg

Bennett Road, Isleport Business Park, Highbridge, Somerset, TA9 4PW

PROPOSED REAR (EAST) ELEVATION Scale 1:100