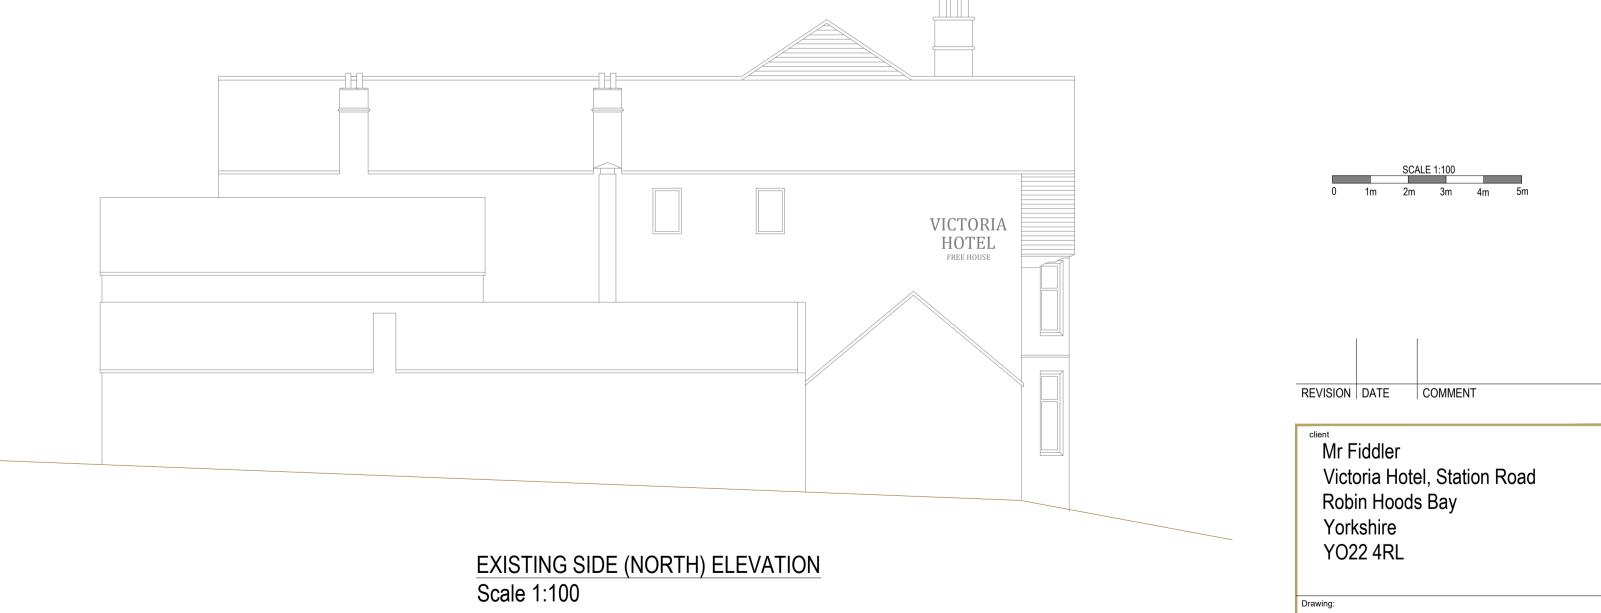

Existing Elevations <sup>scale:</sup> 1:100 @A1 <sup>date:</sup> March '17 dwg: rev: 10423 /02 -

Daviel Salisburg

Bennett Road, Isleport Business Park, Highbridge, Somerset, TA9 4PW

PROPOSED REAR (EAST) ELEVATION Scale 1:100