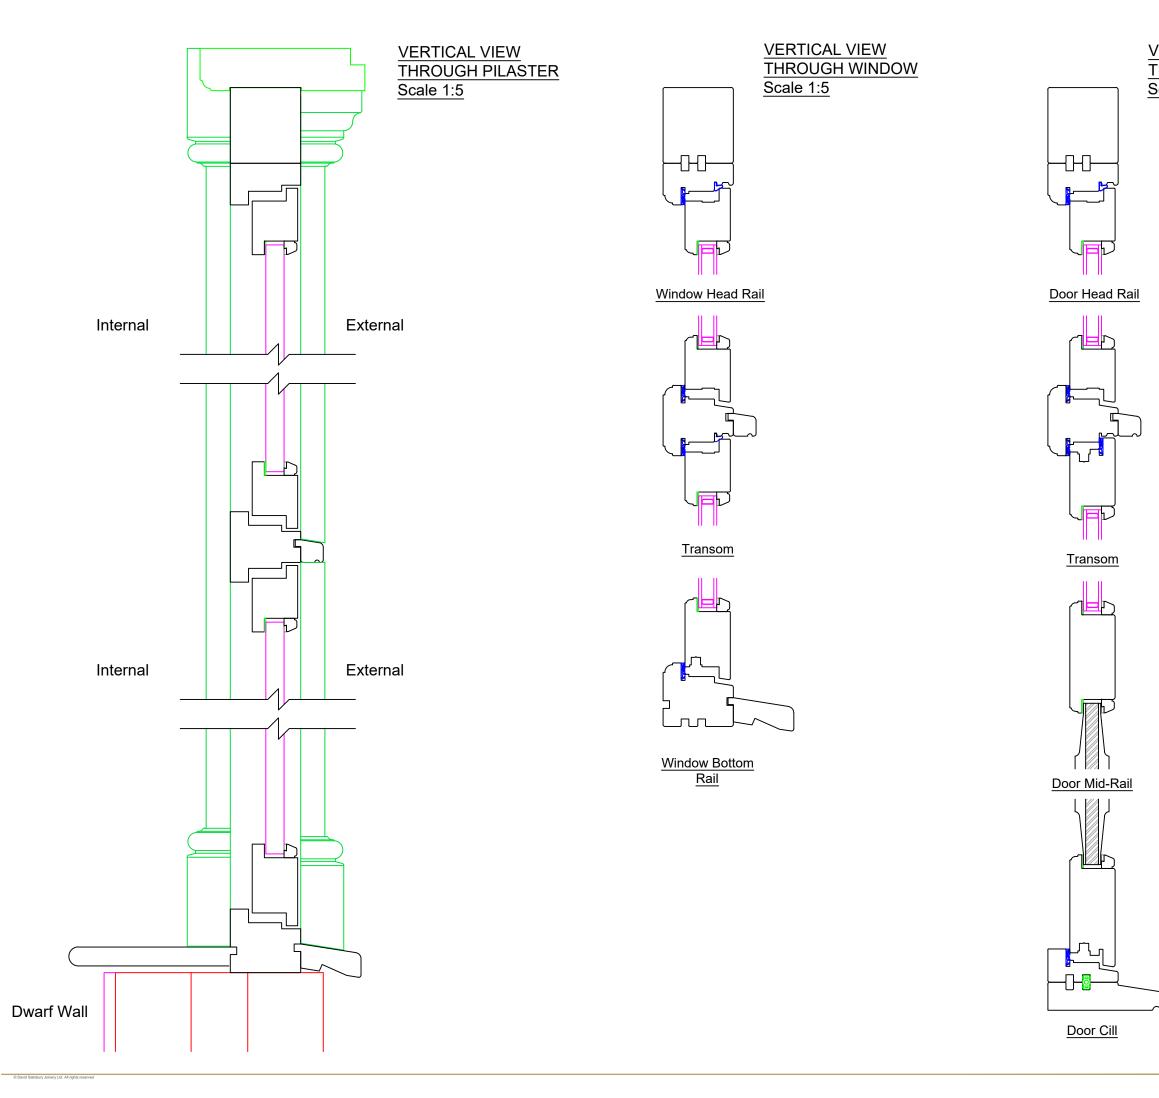

ry Ltd. All rights reserved



EXISTING ROOF PLAN Scale 1:200



Bennett Road, Isleport Business Park, Highbridge, Somerset, TA9 4PW



PROPOSED GROUND FLOOR PLAN Scale 1:100

© David Salisbury Joinery Ltd. All rights reserved



PROPOSED ROOF PLAN Scale 1:200



Bennett Road, Isleport Business Park, Highbridge, Somerset, TA9 4PW





EXISTING REAR (EAST) ELEVATION Scale 1:100

© David Salisbury Joinery Ltd. All rights reserved







Existing Elevations <sup>scale:</sup> 1:100 @A1 <sup>date:</sup> March '17 dwg: rev: 10423 /02 -

Daviel Salisburg

Bennett Road, Isleport Business Park, Highbridge, Somerset, TA9 4PW







PROPOSED REAR (EAST) ELEVATION Scale 1:100







PROPOSED SIDE (NORTH) ELEVATION Scale 1:100







Bennett Road, Isleport Business Park, Highbridge, Somerset, TA9 4PW



VERTICAL VIEW THROUGH DOOR Scale 1:5

> NYMNPA 25/09/2018

REVISION DATE COMMENT Mr Fiddler Victoria Hotel, Station Road, Robin Hoods Bay, Yorkshire, YO22 4RL Detail Section <sup>scale:</sup> 1:5 @A3 10423 /05 -September '18 David Salisburg

Bennett Road, Isleport Business Park, Highbridge, Somerset, TA9 4PW



Existing House Wall

Fix Stainless steel fir-fix wall starter units, Simpson Strongtie C2K (or similar spec)

Cut slot in existing wall and insert vertical DPC

Fix Stainless steel fir-fix wall starter units, Simpson Strongtie C2K (or similar spec)

NYMNPA

25/09/2018

| REVISION DATE COMMENT                                                                     |  |  |
|-------------------------------------------------------------------------------------------|--|--|
| Mr Fiddler<br