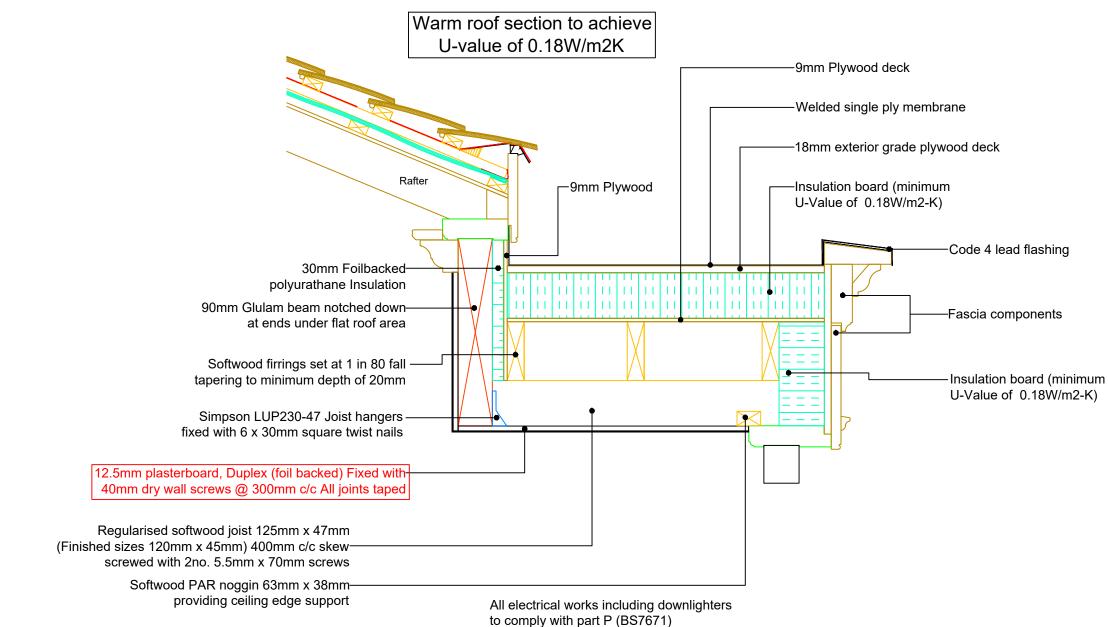

Bennett Road, Isleport Business Park, Highbridge, Somerset, TA9 4PW

support MDF

## NYMNPA

25/09/2018

REVISION DATE COMMENT Mr Fiddler Victoria Hotel, Station Road, Robin Hoods Bay, Yorkshire, YO22 4RL Detail Section scale: 1:5 @A3 10423 /07 September '18 David Salisburg

Bennett Road, Isleport Business Park, Highbridge, Somerset, TA9 4PW