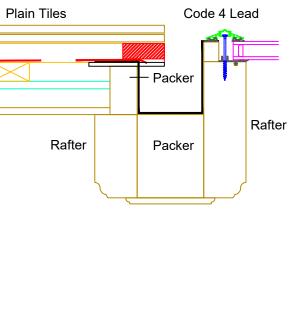

## Section between Tiled Roof and Glazed Roof

Bennett Road, Isleport Business Park, Highbridge, Somerset, TA9 4PW

NYMNPA

25/09/2018

| REVISION DATE COM                                                                                              | MENT        |  |
|----------------------------------------------------------------------------------------------------------------|-------------|--|
| <sup>client</sup><br>Mr Fiddler<br>Victoria Hotel,<br>Station Road, Robin Hoods Bay,<br>Yorkshire,<br>YO22 4RL |             |  |
| Drawing:<br>Detail Section                                                                                     |             |  |
| scale: 1:10 @A3                                                                                                | dwg: rev:   |  |
| date: September '18                                                                                            | 10423 /09 - |  |
| David Salisbury                                                                                                |             |  |