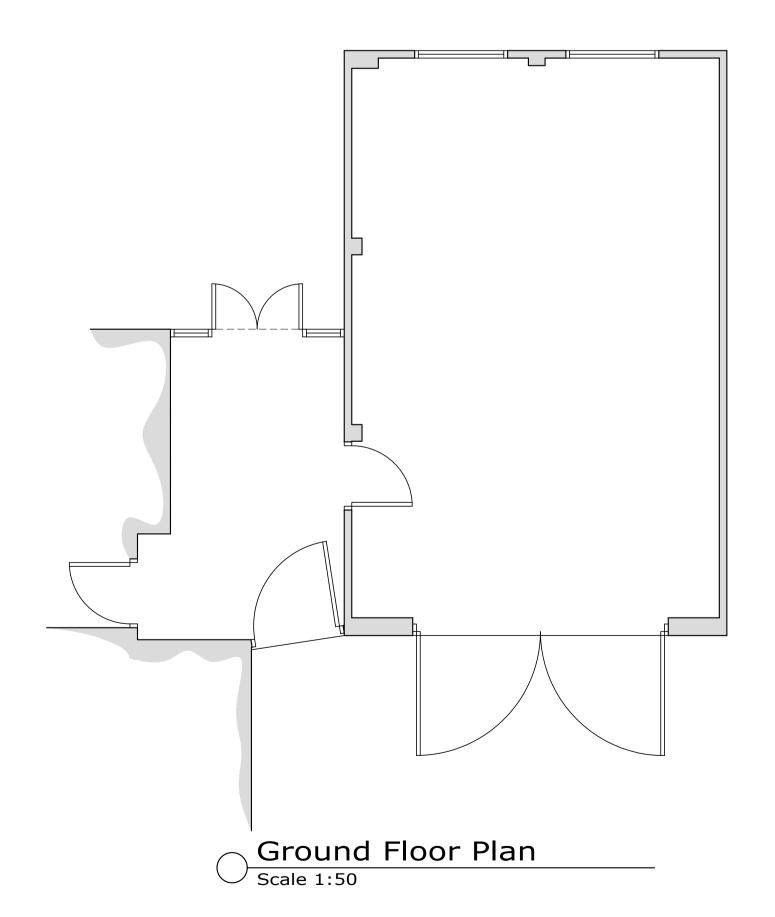

 DRAWN:
 CHECKED:

 C Eynon
 N I Duffield

 SCALE @ SIZE:
 DATE:

 1:100&1:50@A1
 04/10/18

D11470-02

A A

Rear Elevation

Lounge (full height ceiling) Kitchen Shower room Bedroom Ground Floor Plan Scale 1:50