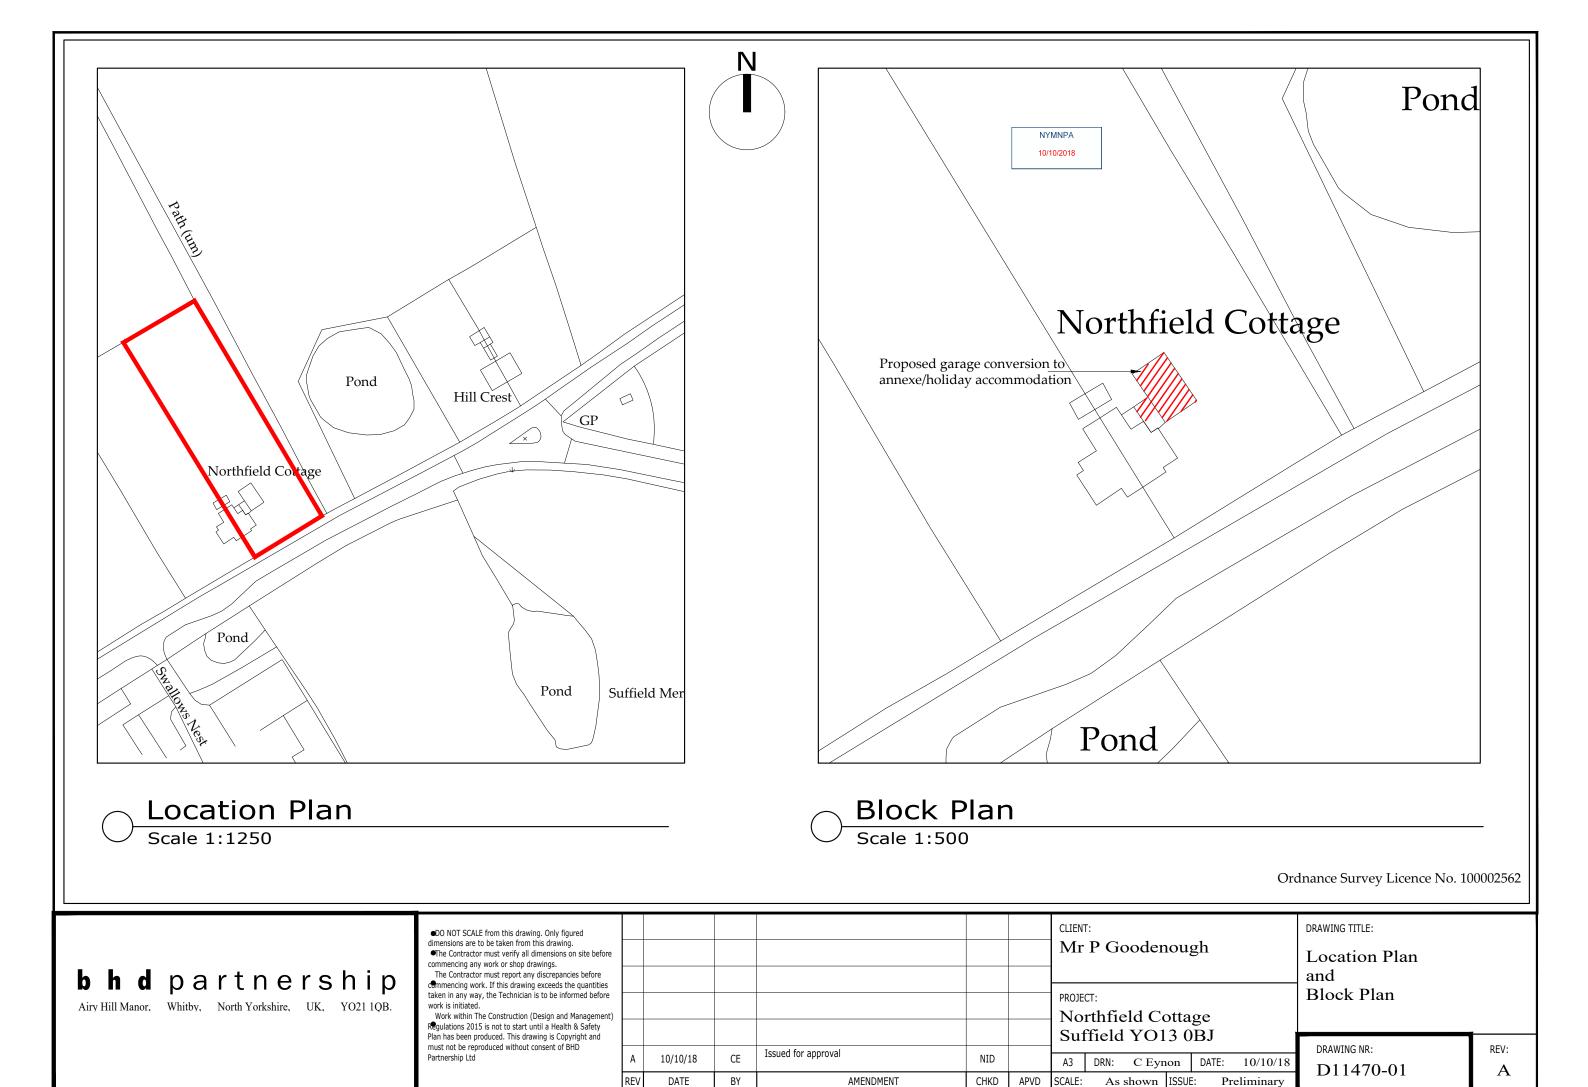

NYMNPA

10/10/2018

**EXISTING** 

Do not scale from this drawing. only figured dimensions are to be taken from this drawing.

The contractor must verify all dimensions on site before commencing any work or shop drawings.

The contractor must report any discrepancies before commencing work. If this drawing exceeds the quantities taken in any way, the technician is to be informed before work is initiated.

Work within the construction (design and management) regulations 2015 is not to start until a health & safety plan has been produced. This drawing is copyright and must not be reproduced without consent of BHD Partnership Ltd.

CDM Regulations

Contractor must not start without 'Pre Construction Information' from Principle Designer. If unsure contact BHD.

Contractor must agree the 'Principle Contractor' roll with the client prior to commencement of the works.

Ensure if required under CDM2015 regulations that the project is notified to the HSE.

Drawing for client and planning consideration only

A 04/10/18 CE Issued for approval

REV DATE BY AMENDMENT

partnership

Architecture + Engineering

Airy Hill Manor, Waterstead Lane, Whitby, N. Yorks. YO21 1QB.

Mr P Goodenough

Alterations to garage at Northfield Cottage Suffield

Existing
Plans and
Elevations

DRAWING STATUS:

 Preliminary

 DRAWN:
 CHECKED:

 C Eynon
 N I Duffield

 SCALE @ SIZE:
 DATE:

 1:100&1:50@A1
 04/10/18

D11470-02

A A

Rear Elevation

Lounge (full height ceiling) Kitchen Shower room Bedroom Ground Floor Plan Scale 1:50