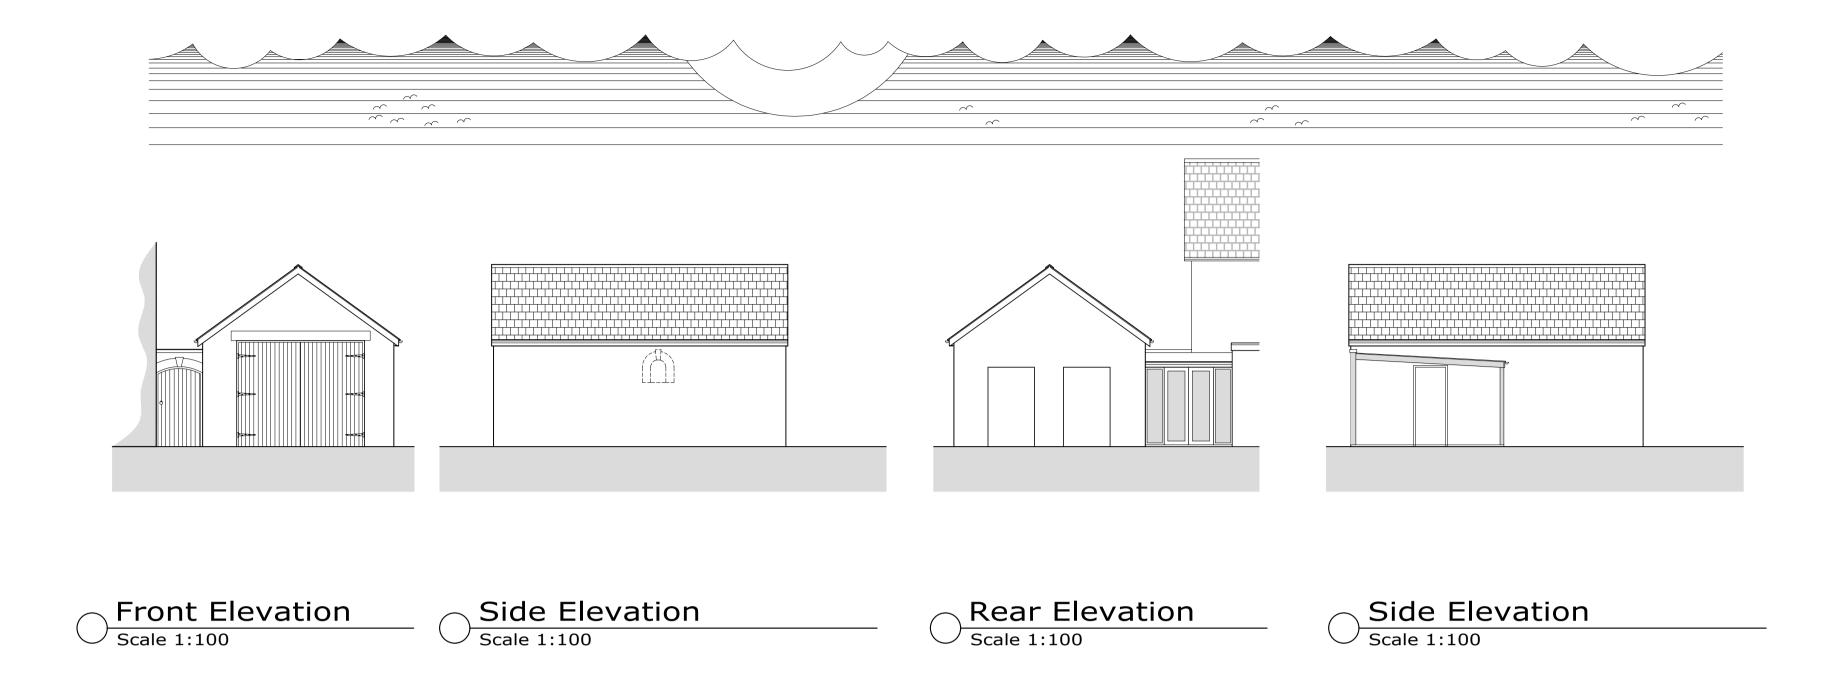

 DRAWN:
 CHECKED:

 C Eynon
 N I Duffield

 SCALE @ SIZE:
 DATE:

 1:100&1:50@A1
 04/10/18

D11470-02

A A

Rear Elevation

Lounge (full height ceiling) Kitchen Shower room Bedroom Ground Floor Plan Scale 1:50

Side Elevation

Front Elevation

Side Elevation

NYMNPA 10/10/2018

planning consideration only

Drawing for client and

Do not scale from this drawing. only figured dimensions are to be taken from this drawing.

The contractor must report any discrepancies before commencing work. If this drawing exceeds the quantities taken in any way, the technician is to be informed before work is initiated. Work within the construction (design and management) regulations 2015 is not to start until a health & safety plan has been produced. This drawing is copyright and must not be reproduced without consent of BHD Partnership Ltd.

CDM Regulations
Contractor must not start without 'Pre Construction Information' from Principle Designer. If unsure contact BHD.
Contractor must agree the 'Principle Contractor' roll with the

client prior to commencement of the works.
Ensure if required under CDM2015 regulations that the project is

notified to the HSE.

The contractor must verify all dimensions on site before commencing any work or shop drawings.

B 10/10/18 CE A 04/10/18 CE REV DATE BY Amended to suit client Issued for approval

bhd partnership Architecture + Engineering

Airy Hill Manor, Waterstead Lane, Whitby, N. Yorks. YO21 1QB.

Mr P Goodenough

Alterations to garage at Northfield Cottage Suffield

Proposed conversion of garage to Annexe/Holiday Accom. Plans and Elevations

DRAWING STATUS: Preliminary N I Duffield C Eynon 04/10/18 1:100&1:50@A1

D11470-03