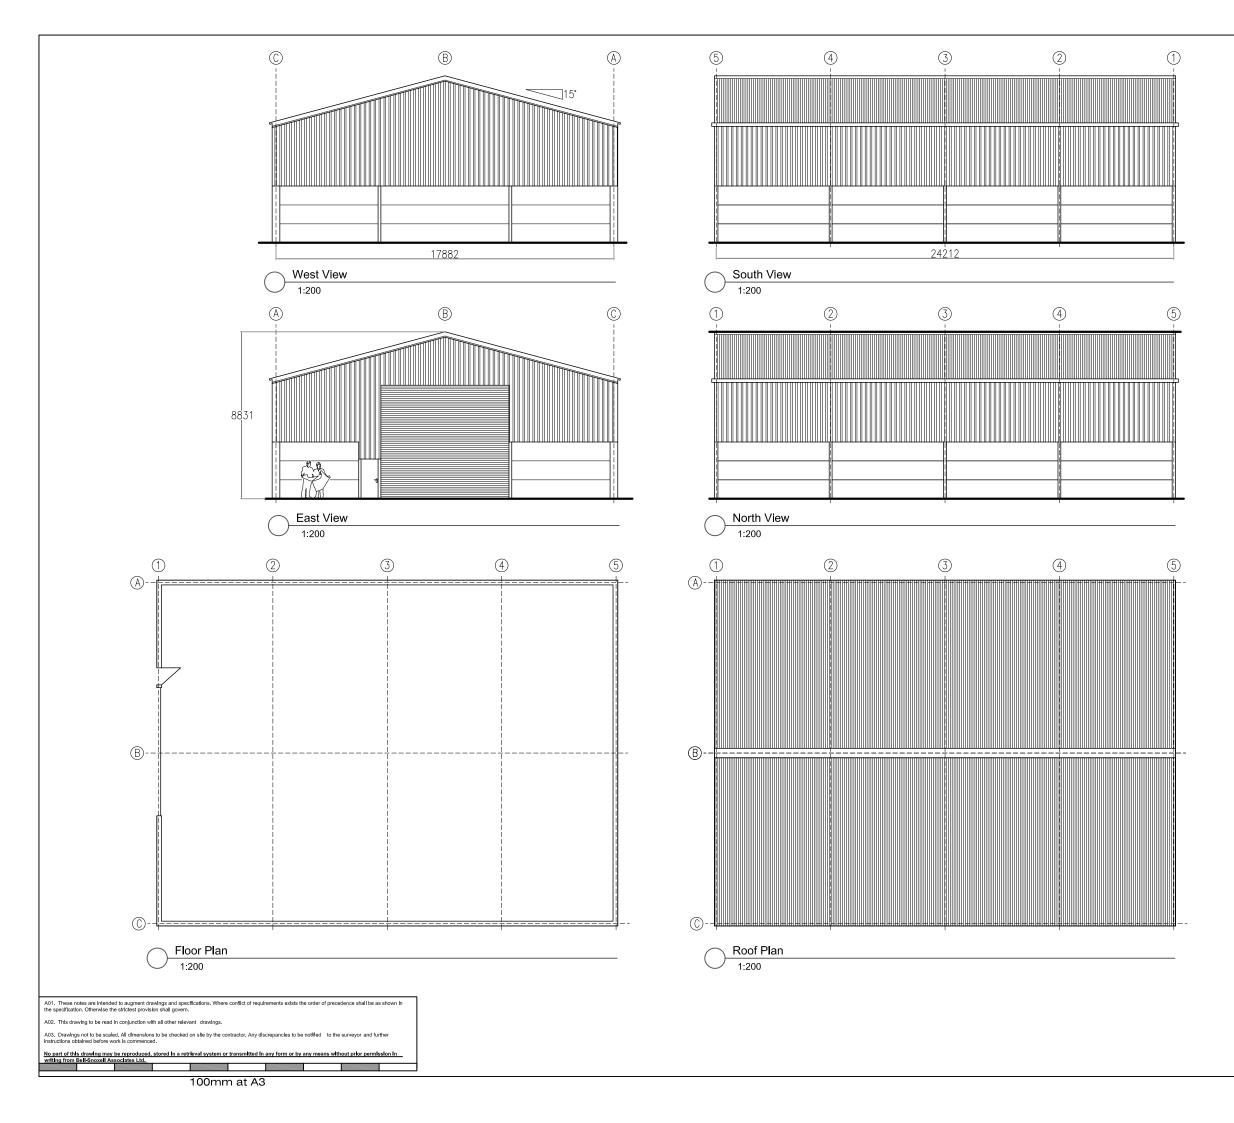

## 16/10/2018

| Rev. | Description | Date | Chk. |
|------|-------------|------|------|
|      |             | 1    |      |

| Bell<br>Snoxell Building Consultants Ltd                                  |                          |                               |         |                 |  |
|---------------------------------------------------------------------------|--------------------------|-------------------------------|---------|-----------------|--|
|                                                                           |                          |                               |         |                 |  |
| Bell Snoxe<br>Mortar Pit<br>Sneatonth<br>Whitby<br>North York<br>YO22 5JG | Farm<br>orpe<br>shire    | Consultants Ltd               | 3       |                 |  |
| Project:                                                                  | •                        | stones F<br>conthorp<br>hitby |         |                 |  |
| Client:                                                                   | Mr Sh                    | ardlow                        |         |                 |  |
| Drawing: Proposed shed                                                    |                          |                               |         |                 |  |
| Date:                                                                     | 01.04.20 <sup>7</sup>    | 18                            | Scale@A | .3: 1:200       |  |
| Drawn By                                                                  | : LJS                    | Check By:                     | N/A     | Approved By: Cl |  |
| Drawing S                                                                 | Drawing Status: Planning |                               |         |                 |  |
| Job. no.<br>MS                                                            | 5101                     | Dwg.                          |         | Rev.            |  |