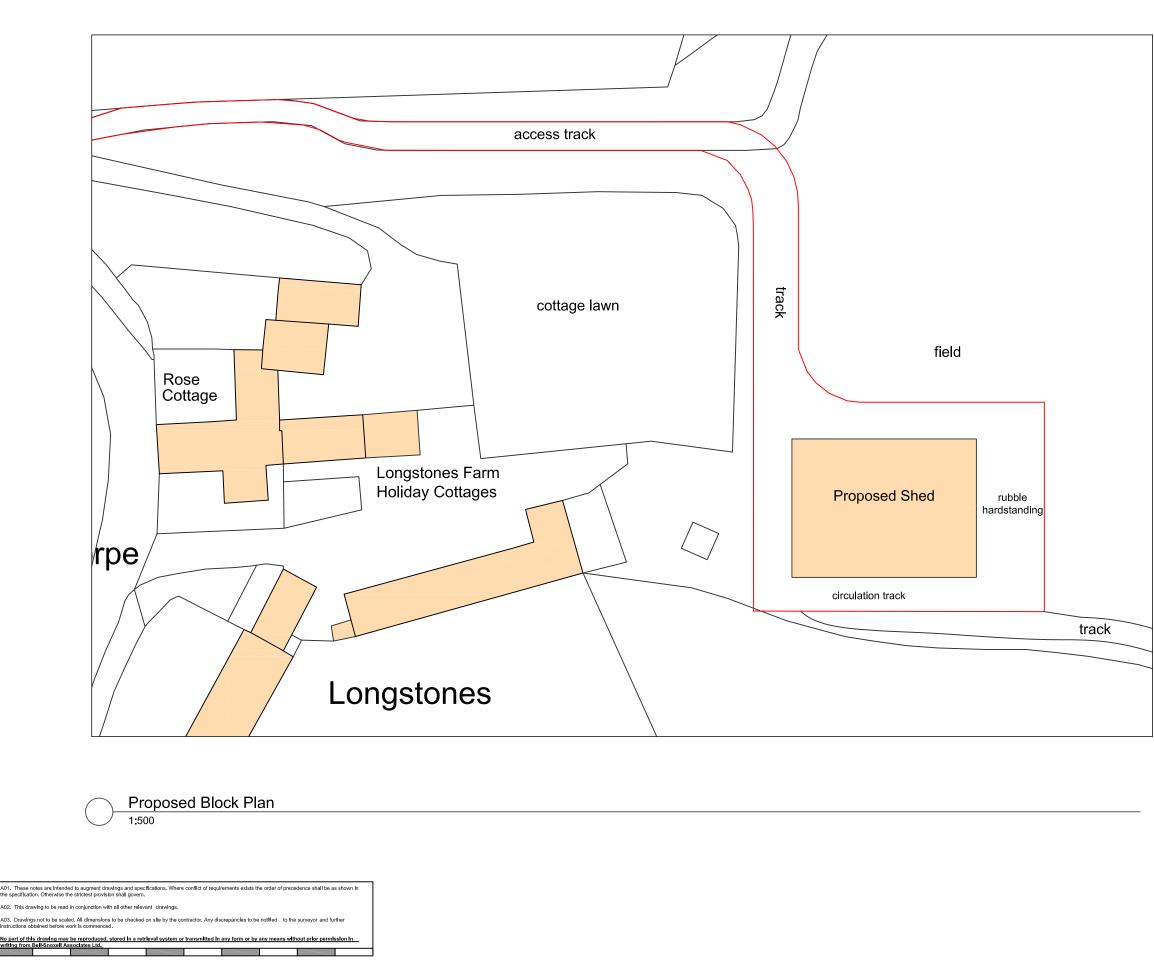

|                                                                                                                  |                                                                                                                                                                                                           | 1NPA<br>0/2018                                                                                   |                                                  |                     |       |     |
|------------------------------------------------------------------------------------------------------------------|-----------------------------------------------------------------------------------------------------------------------------------------------------------------------------------------------------------|--------------------------------------------------------------------------------------------------|--------------------------------------------------|---------------------|-------|-----|
|                                                                                                                  |                                                                                                                                                                                                           |                                                                                                  |                                                  |                     |       |     |
| Rev. De:                                                                                                         | scription                                                                                                                                                                                                 |                                                                                                  |                                                  | Di                  | ate   | Chł |
| Bel<br>Sno                                                                                                       | oxell E                                                                                                                                                                                                   | Buildin                                                                                          | g Cons                                           | sultar              | nts L | td  |
| Bell Sno<br>Mortar I<br>Sneator<br>Whitby                                                                        | oxell Building C<br>Pit Farm<br>hthorpe<br>orkshire                                                                                                                                                       |                                                                                                  |                                                  | sultar              | nts L | td  |
| Bell Sno<br>Mortar F<br>Sneator<br>Whitby<br>North Y<br>YO22 5                                                   | oxell Building C<br>Pit Farm<br>thorpe<br>orkshire<br>JG                                                                                                                                                  | Consultants L                                                                                    | td                                               | sultar              | nts L | td  |
| Bell Sno<br>Mortar F<br>Sneator<br>Whitby<br>North Y                                                             | oxell Building C<br>Pit Farm<br>hthorpe<br>orkshire<br>JG                                                                                                                                                 | Consultants L<br>Stones I                                                                        | td<br>=arm,                                      | sultar              | nts L | td  |
| Bell Sno<br>Mortar F<br>Sneator<br>Whitby<br>North Y<br>YO22 5                                                   | oxell Building C<br>Pit Farm<br>nthorpe<br>orkshire<br>JG<br>: Longs<br>Sneat<br>Nr. W                                                                                                                    | Consultants L<br>Stones I                                                                        | td<br>=arm,                                      | sultar              | nts L | td  |
| Bell Sno<br>Mortar F<br>Sneator<br>Whitby<br>North Y<br>YO22 5                                                   | oxell Building C<br>Pit Farm<br>Inhorpe<br>orkshire<br>JG<br>: Longs<br>Sneat<br>Nr. W<br>Mr Sh<br>g: Existin                                                                                             | Consultants L<br>stones f<br>tonthorp<br>hitby<br>nardlow                                        | arm,<br>De                                       |                     |       | td  |
| Bell Sno<br>Mortar F<br>Sneator<br>Whitby<br>North Y<br>YO22 5                                                   | 2xell Building C<br>Pit Farm<br>thorpe<br>orkshire<br>JG<br>: Longs<br>Sneat<br>Nr. W<br>Mr Sh                                                                                                            | Consultants L<br>Stones f<br>tonthorp<br>hitby<br>nardlow<br>ng Bloc                             | td<br>Farm,<br>De<br>k Plan<br>Scale@A           | 3: 1:500            |       |     |
| Bell Sno<br>Mortar F<br>Sneator<br>Whitby<br>North Y<br>YO22 5<br>Project<br>Client:<br>Drawin<br>Date:<br>Drawn | <ul> <li>bxell Building C</li> <li>Pit Farm</li> <li>orkshire</li> <li>JG</li> <li>: Longs</li> <li>Sneat</li> <li>Nr. W</li> <li>Mr Sh</li> <li>g: Existin</li> <li>01.04.20</li> <li>By: LJS</li> </ul> | Consultants L<br>Stones I<br>tonthorp<br>hitby<br>hardlow<br>ng Bloc                             | td<br>=arm,<br>De<br>& Plan<br>Scale@A<br>:: N/A |                     |       |     |
| Bell Sno<br>Mortar F<br>Sneator<br>Whitby<br>North Y<br>YO22 5<br>Project<br>Client:<br>Drawin<br>Date:<br>Drawn | 2xell Building C<br>Pit Farm<br>thorpe<br>orkshire<br>JG<br>: Longs<br>Sneat<br>Nr. W<br>Mr Sh<br>g: Existin<br>01.04.20<br>By: LJS<br>g Status:                                                          | Consultants L<br>Stones I<br>tonthorp<br>'hitby<br>nardlow<br>ng Bloc<br>18<br>Check By<br>Planr | td<br>=arm,<br>De<br>& Plan<br>Scale@A<br>:: N/A | 3: 1:500<br>Approve |       |     |