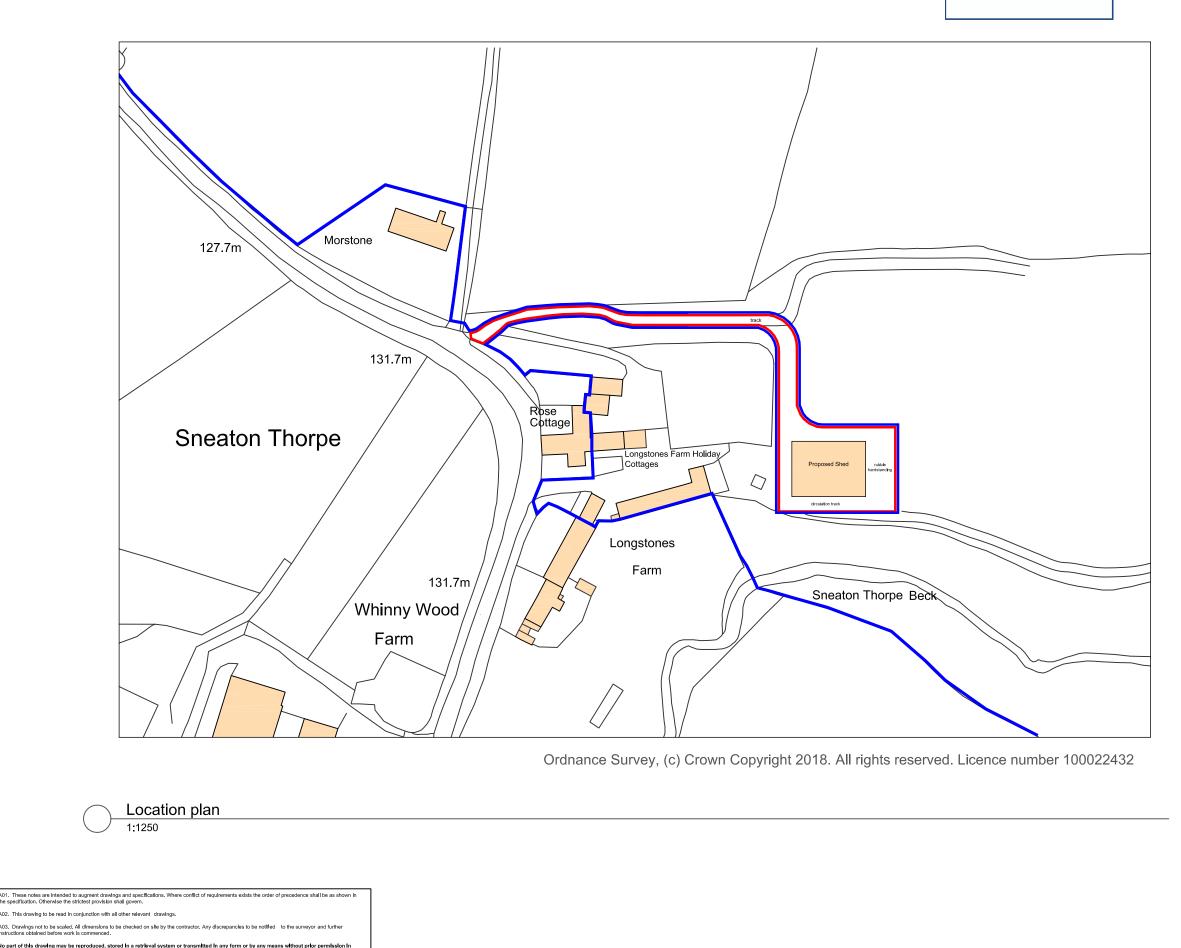

## NYMNPA

16/10/2018

| В    | Circulation track added | 03.10.18 | MS   |
|------|-------------------------|----------|------|
| Α    | Shed location moved     | 08.08.18 | MS   |
| Rev. | Description             | Date     | Chk. |
|      |                         |          |      |