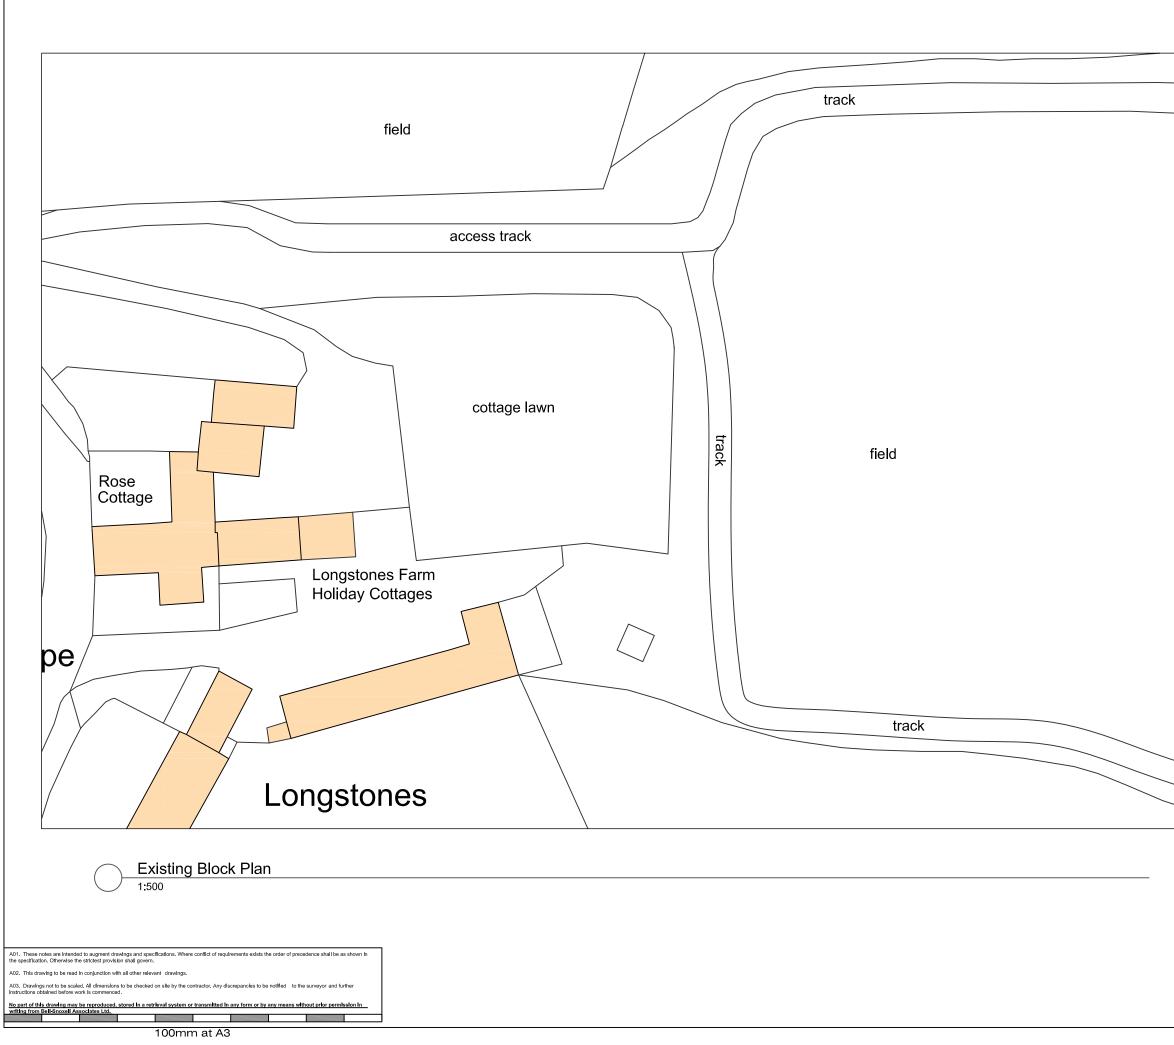

|                                                                                                                  |                                                                                                                                                                                                           | 1NPA<br>0/2018                                                                                   |                                                  |                     |       |     |
|------------------------------------------------------------------------------------------------------------------|-----------------------------------------------------------------------------------------------------------------------------------------------------------------------------------------------------------|--------------------------------------------------------------------------------------------------|--------------------------------------------------|---------------------|-------|-----|
|                                                                                                                  |                                                                                                                                                                                                           |                                                                                                  |                                                  |                     |       |     |
| Rev. De:                                                                                                         | scription                                                                                                                                                                                                 |                                                                                                  |                                                  | Di                  | ate   | Chł |
| Bel<br>Sno                                                                                                       | oxell E                                                                                                                                                                                                   | Buildin                                                                                          | g Cons                                           | sultar              | nts L | td  |
| Bell Sno<br>Mortar I<br>Sneator<br>Whitby                                                                        | oxell Building C<br>Pit Farm<br>hthorpe<br>orkshire                                                                                                                                                       |                                                                                                  |                                                  | sultar              | nts L | td  |
| Bell Sno<br>Mortar F<br>Sneator<br>Whitby<br>North Y<br>YO22 5                                                   | oxell Building C<br>Pit Farm<br>thorpe<br>orkshire<br>JG                                                                                                                                                  | Consultants L                                                                                    | td                                               | sultar              | nts L | td  |
| Bell Sno<br>Mortar F<br>Sneator<br>Whitby<br>North Y                                                             | oxell Building C<br>Pit Farm<br>hthorpe<br>orkshire<br>JG                                                                                                                                                 | Consultants L<br>Stones I                                                                        | td<br>=arm,                                      | sultar              | nts L | td  |
| Bell Sno<br>Mortar F<br>Sneator<br>Whitby<br>North Y<br>YO22 5                                                   | oxell Building C<br>Pit Farm<br>nthorpe<br>orkshire<br>JG<br>: Longs<br>Sneat<br>Nr. W                                                                                                                    | Consultants L<br>Stones I                                                                        | td<br>=arm,                                      | sultar              | nts L | td  |
| Bell Sno<br>Mortar F<br>Sneator<br>Whitby<br>North Y<br>YO22 5                                                   | oxell Building C<br>Pit Farm<br>Inhorpe<br>orkshire<br>JG<br>: Longs<br>Sneat<br>Nr. W<br>Mr Sh<br>g: Existin                                                                                             | Consultants L<br>stones f<br>tonthorp<br>hitby<br>nardlow                                        | arm,<br>De                                       |                     |       | td  |
| Bell Sno<br>Mortar F<br>Sneator<br>Whitby<br>North Y<br>YO22 5                                                   | 2xell Building C<br>Pit Farm<br>thorpe<br>orkshire<br>JG<br>: Longs<br>Sneat<br>Nr. W<br>Mr Sh                                                                                                            | Consultants L<br>Stones f<br>tonthorp<br>hitby<br>nardlow<br>ng Bloc                             | td<br>Farm,<br>De<br>k Plan<br>Scale@A           | 3: 1:500            |       |     |
| Bell Sno<br>Mortar F<br>Sneator<br>Whitby<br>North Y<br>YO22 5<br>Project<br>Client:<br>Drawin<br>Date:<br>Drawn | <ul> <li>bxell Building C</li> <li>Pit Farm</li> <li>orkshire</li> <li>JG</li> <li>: Longs</li> <li>Sneat</li> <li>Nr. W</li> <li>Mr Sh</li> <li>g: Existin</li> <li>01.04.20</li> <li>By: LJS</li> </ul> | Consultants L<br>Stones I<br>tonthorp<br>hitby<br>hardlow<br>ng Bloc                             | td<br>=arm,<br>De<br>& Plan<br>Scale@A<br>:: N/A |                     |       |     |
| Bell Sno<br>Mortar F<br>Sneator<br>Whitby<br>North Y<br>YO22 5<br>Project<br>Client:<br>Drawin<br>Date:<br>Drawn | 2xell Building C<br>Pit Farm<br>thorpe<br>orkshire<br>JG<br>: Longs<br>Sneat<br>Nr. W<br>Mr Sh<br>g: Existin<br>01.04.20<br>By: LJS<br>g Status:                                                          | Consultants L<br>Stones I<br>tonthorp<br>'hitby<br>nardlow<br>ng Bloc<br>18<br>Check By<br>Planr | td<br>=arm,<br>De<br>& Plan<br>Scale@A<br>:: N/A | 3: 1:500<br>Approve |       |     |