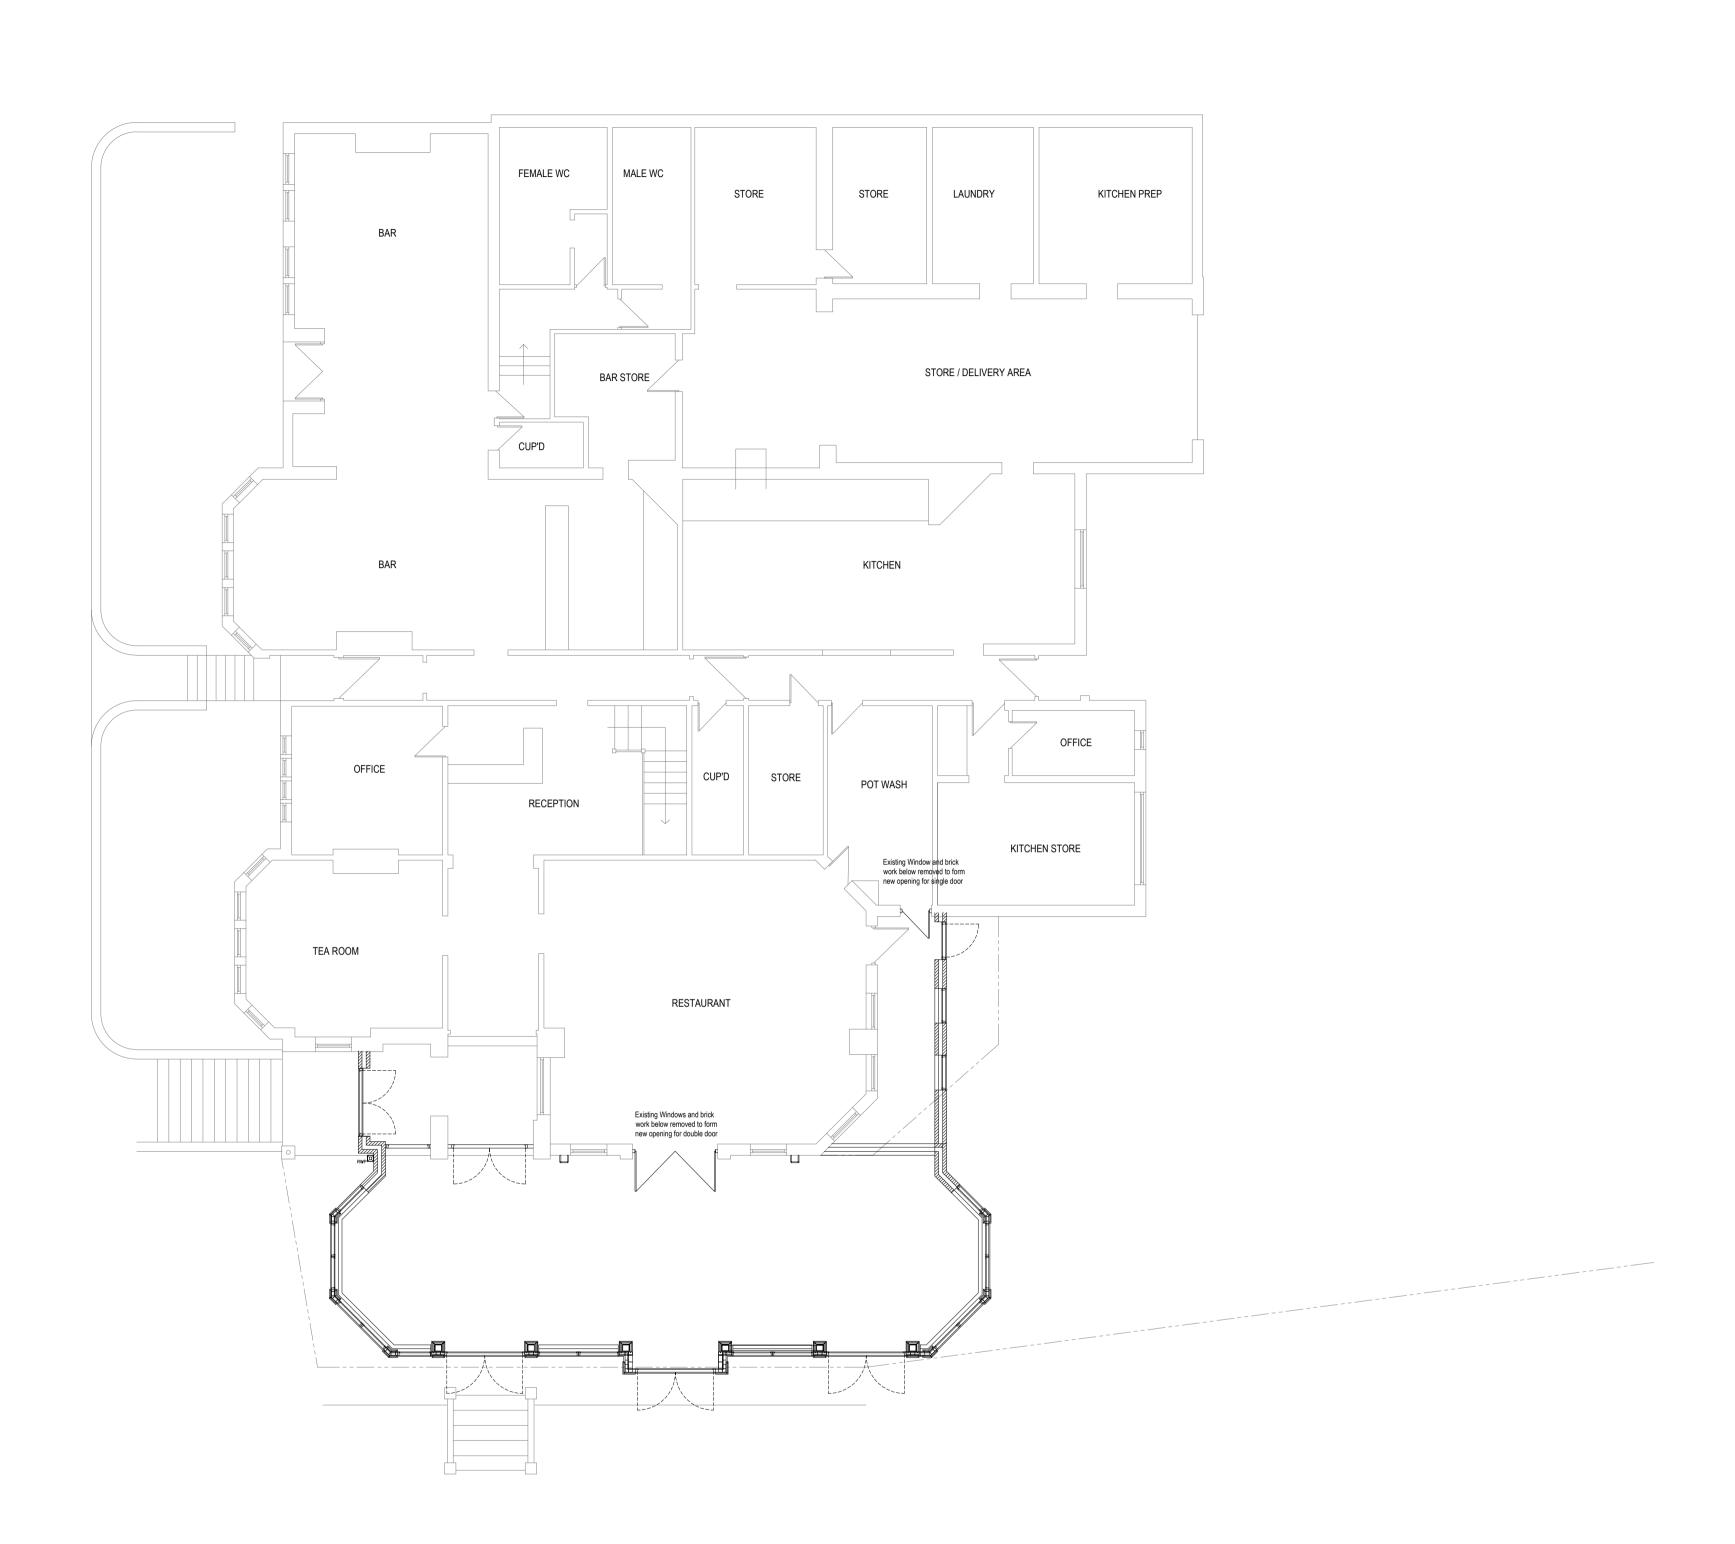

## **AMENDED**

Mr Fiddler Victoria Hotel, Station Road Robin Hoods Bay Yorkshire YO22 4RL

Proposed Plans

scale: Varies @A1 dwg: 10423 /03 A

PROPOSED GROUND FLOOR PLAN Scale 1:100