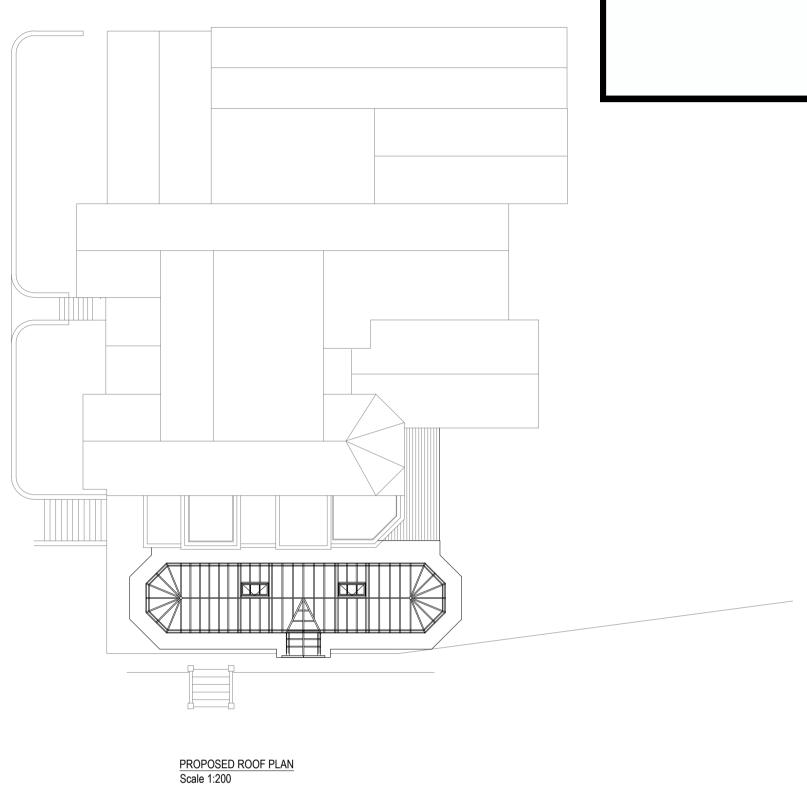

## **AMENDED**

Mr Fiddler Victoria Hotel, Station Road Robin Hoods Bay Yorkshire YO22 4RL

Proposed Plans

scale: Varies @A1 dwg: 10423 /03 A

PROPOSED GROUND FLOOR PLAN Scale 1:100