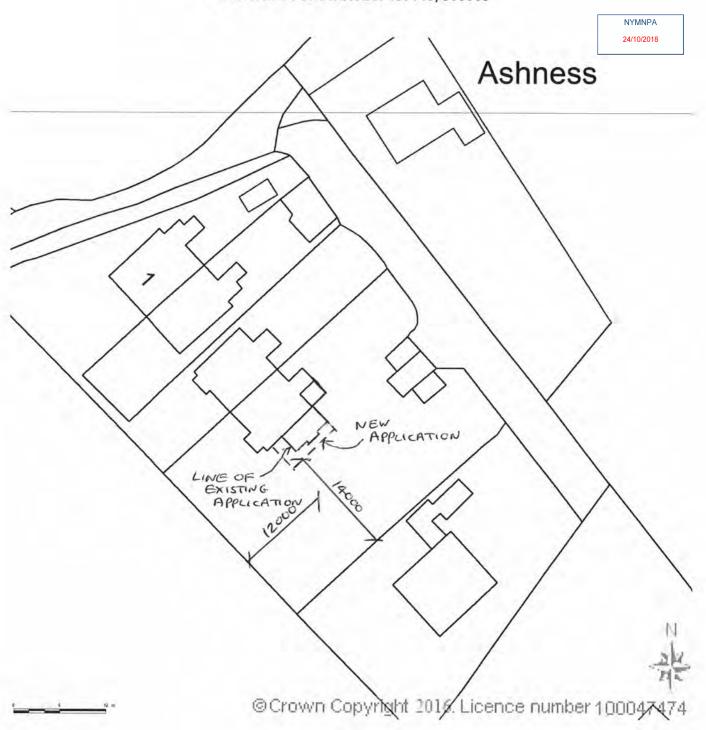

## BLOCK/SITE PLAN AREA 90m x 90m SCALE 1:500 on A4 CENTRE COORDINATES: 487145, 508065

Supplied by Streetwise Maps Ltd www.streetwise.net Licence No: 100047474 24/10/2018 09:14:08

NYMNPA

24/10/2018

DESCRIPTION **ALTERATIONS** 