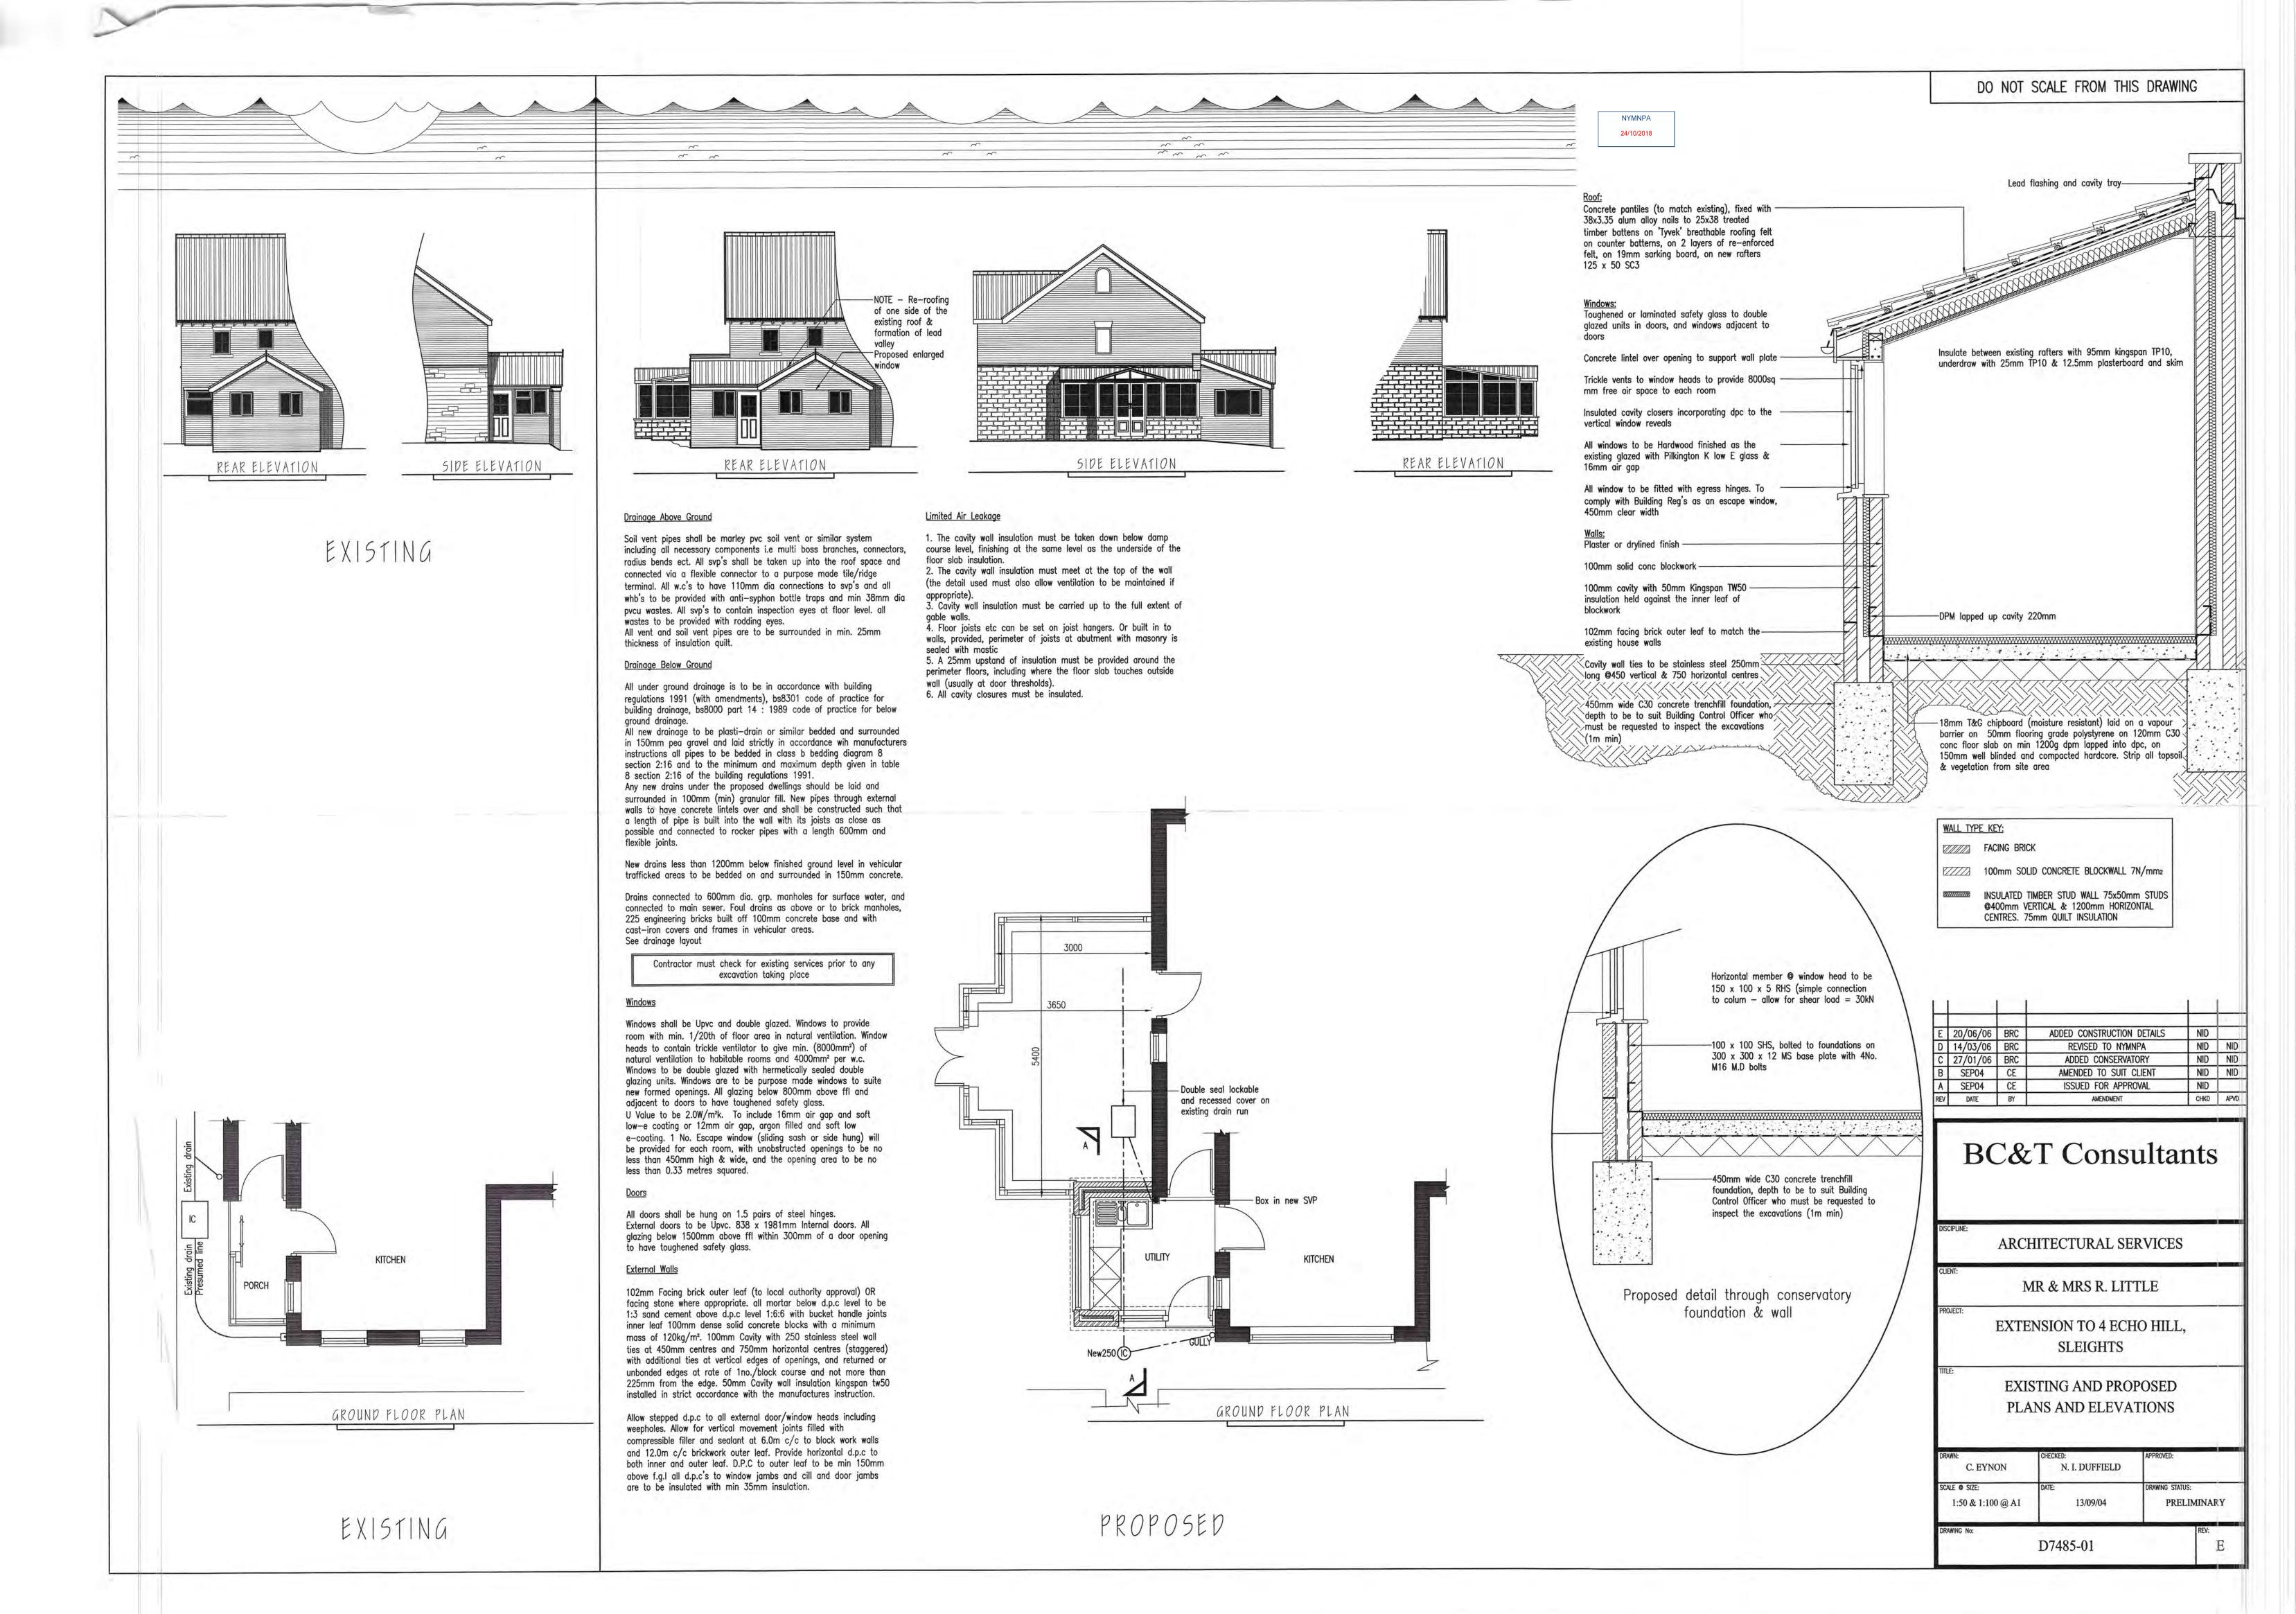

AMENDED SCHEME TO PLANNING APPROVAL NYM/2006/0193/FL AT 4 ECHO HILL, SLEIGHTS, WHITBY PLANS & ELEVATIONS

**CLOSE, GRANGER, GRAY & WILKIN BUILDING AND ENGINEERING CONSULTANTS** 

| wn | TRACED | CHECKED | APPROVED | DATE<br>Oct 18 | SCALE<br>1:50 |
|----|--------|---------|----------|----------------|---------------|
|    |        |         |          |                | 1:100         |

DRAWING No. 18/181/01