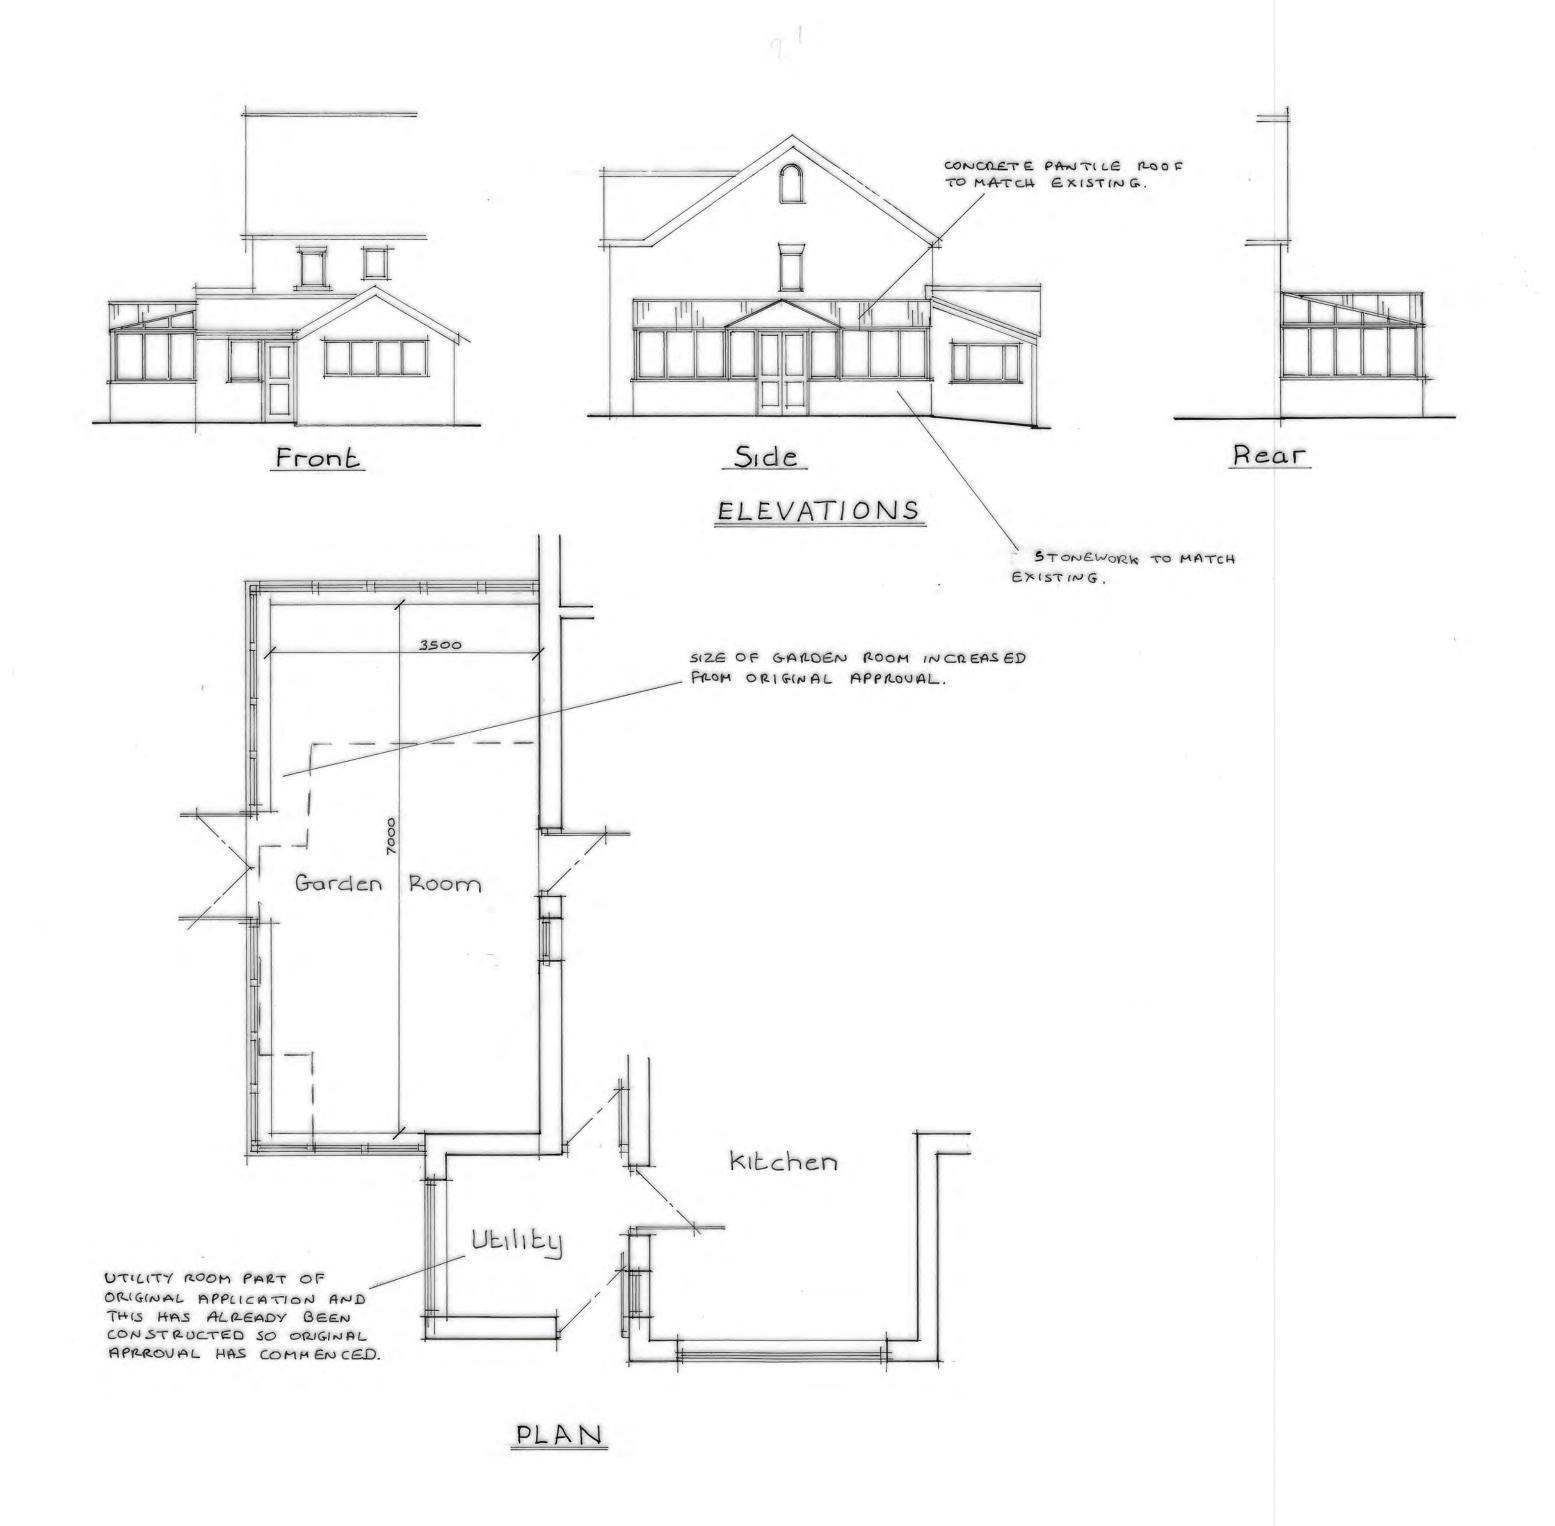

AMENDED SCHEME TO PLANNING APPROVAL NYM/2006/0193/FL AT 4 ECHO HILL, SLEIGHTS, WHITBY PLANS & ELEVATIONS

**CLOSE, GRANGER, GRAY & WILKIN BUILDING AND ENGINEERING CONSULTANTS** 

| wn | TRACED | CHECKED | APPROVED | DATE<br>Oct 18 | SCALE<br>1:50 |
|----|--------|---------|----------|----------------|---------------|
|    |        |         |          |                | 1:100         |

DRAWING No. 18/181/01