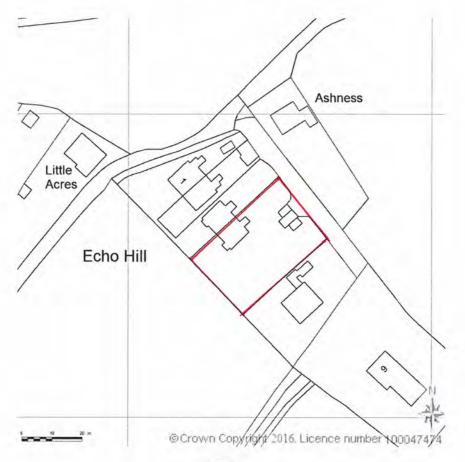

## SITE LOCATION PLAN AREA 2 HA SCALE 1:1250 on A4 CENTRE COORDINATES: 487134, 508061

NYMNPA 24/10/2018

Supplied by Streetwise Maps Ltd www.streetwise.net Licence No: 100047474 24/10/2018 09:13