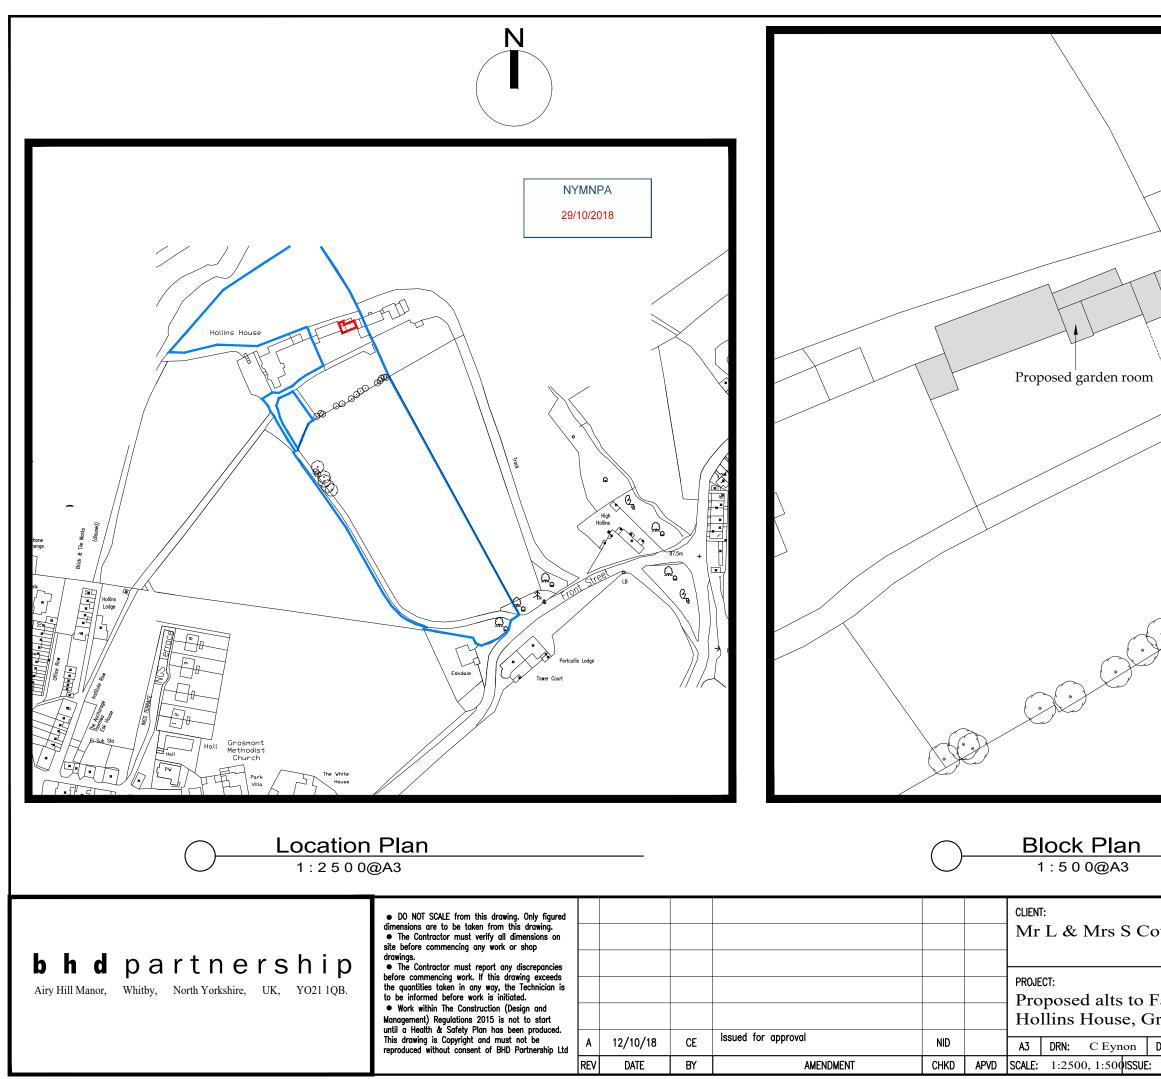

| $\backslash$                                                                                                            |                                       |               |
|-------------------------------------------------------------------------------------------------------------------------|---------------------------------------|---------------|
| 1 ~~                                                                                                                    |                                       |               |
|                                                                                                                         |                                       |               |
| $ \begin{tabular}{c} \hline \\ \hline $ |                                       | $\overline{}$ |
|                                                                                                                         |                                       |               |
| IT                                                                                                                      |                                       |               |
| <u> </u>                                                                                                                |                                       |               |
| 1 -1 -                                                                                                                  |                                       |               |
| L                                                                                                                       |                                       |               |
|                                                                                                                         |                                       |               |
|                                                                                                                         |                                       |               |
|                                                                                                                         | Λ                                     |               |
|                                                                                                                         |                                       |               |
|                                                                                                                         |                                       |               |
|                                                                                                                         |                                       |               |
|                                                                                                                         |                                       |               |
|                                                                                                                         |                                       |               |
|                                                                                                                         |                                       |               |
| ł                                                                                                                       | $\langle \langle \rangle \rangle$     |               |
|                                                                                                                         | A A A A A A A A A A A A A A A A A A A |               |
| $\sim$                                                                                                                  | $\mathcal{T}$                         |               |
| · · ·                                                                                                                   | $\backslash$                          |               |
| · · · · ·                                                                                                               |                                       |               |
| P                                                                                                                       | $\backslash$                          |               |
|                                                                                                                         |                                       |               |
|                                                                                                                         | $\backslash$                          |               |
|                                                                                                                         | $\backslash$                          |               |
|                                                                                                                         |                                       |               |
|                                                                                                                         |                                       |               |
|                                                                                                                         |                                       |               |
|                                                                                                                         |                                       |               |
|                                                                                                                         |                                       |               |
|                                                                                                                         |                                       |               |
|                                                                                                                         |                                       |               |
| ~                                                                                                                       | ndnan as Cremer I : NT                | 100002542     |
| 0                                                                                                                       | rdnance Survey Licence No.            | 100002562     |
|                                                                                                                         | DRAWING TITLE:                        |               |
| owen                                                                                                                    | Existing                              |               |
|                                                                                                                         | Site Location                         |               |
|                                                                                                                         | and                                   |               |
| <b>F : 1</b>                                                                                                            | Block Plan                            |               |
| Family rm                                                                                                               |                                       |               |
| rosmont                                                                                                                 | DRAWING NR:                           | REV:          |
| DATE: 12/10/18                                                                                                          | D11450-01                             | A             |
| Preliminary                                                                                                             |                                       | Λ             |
|                                                                                                                         |                                       |               |