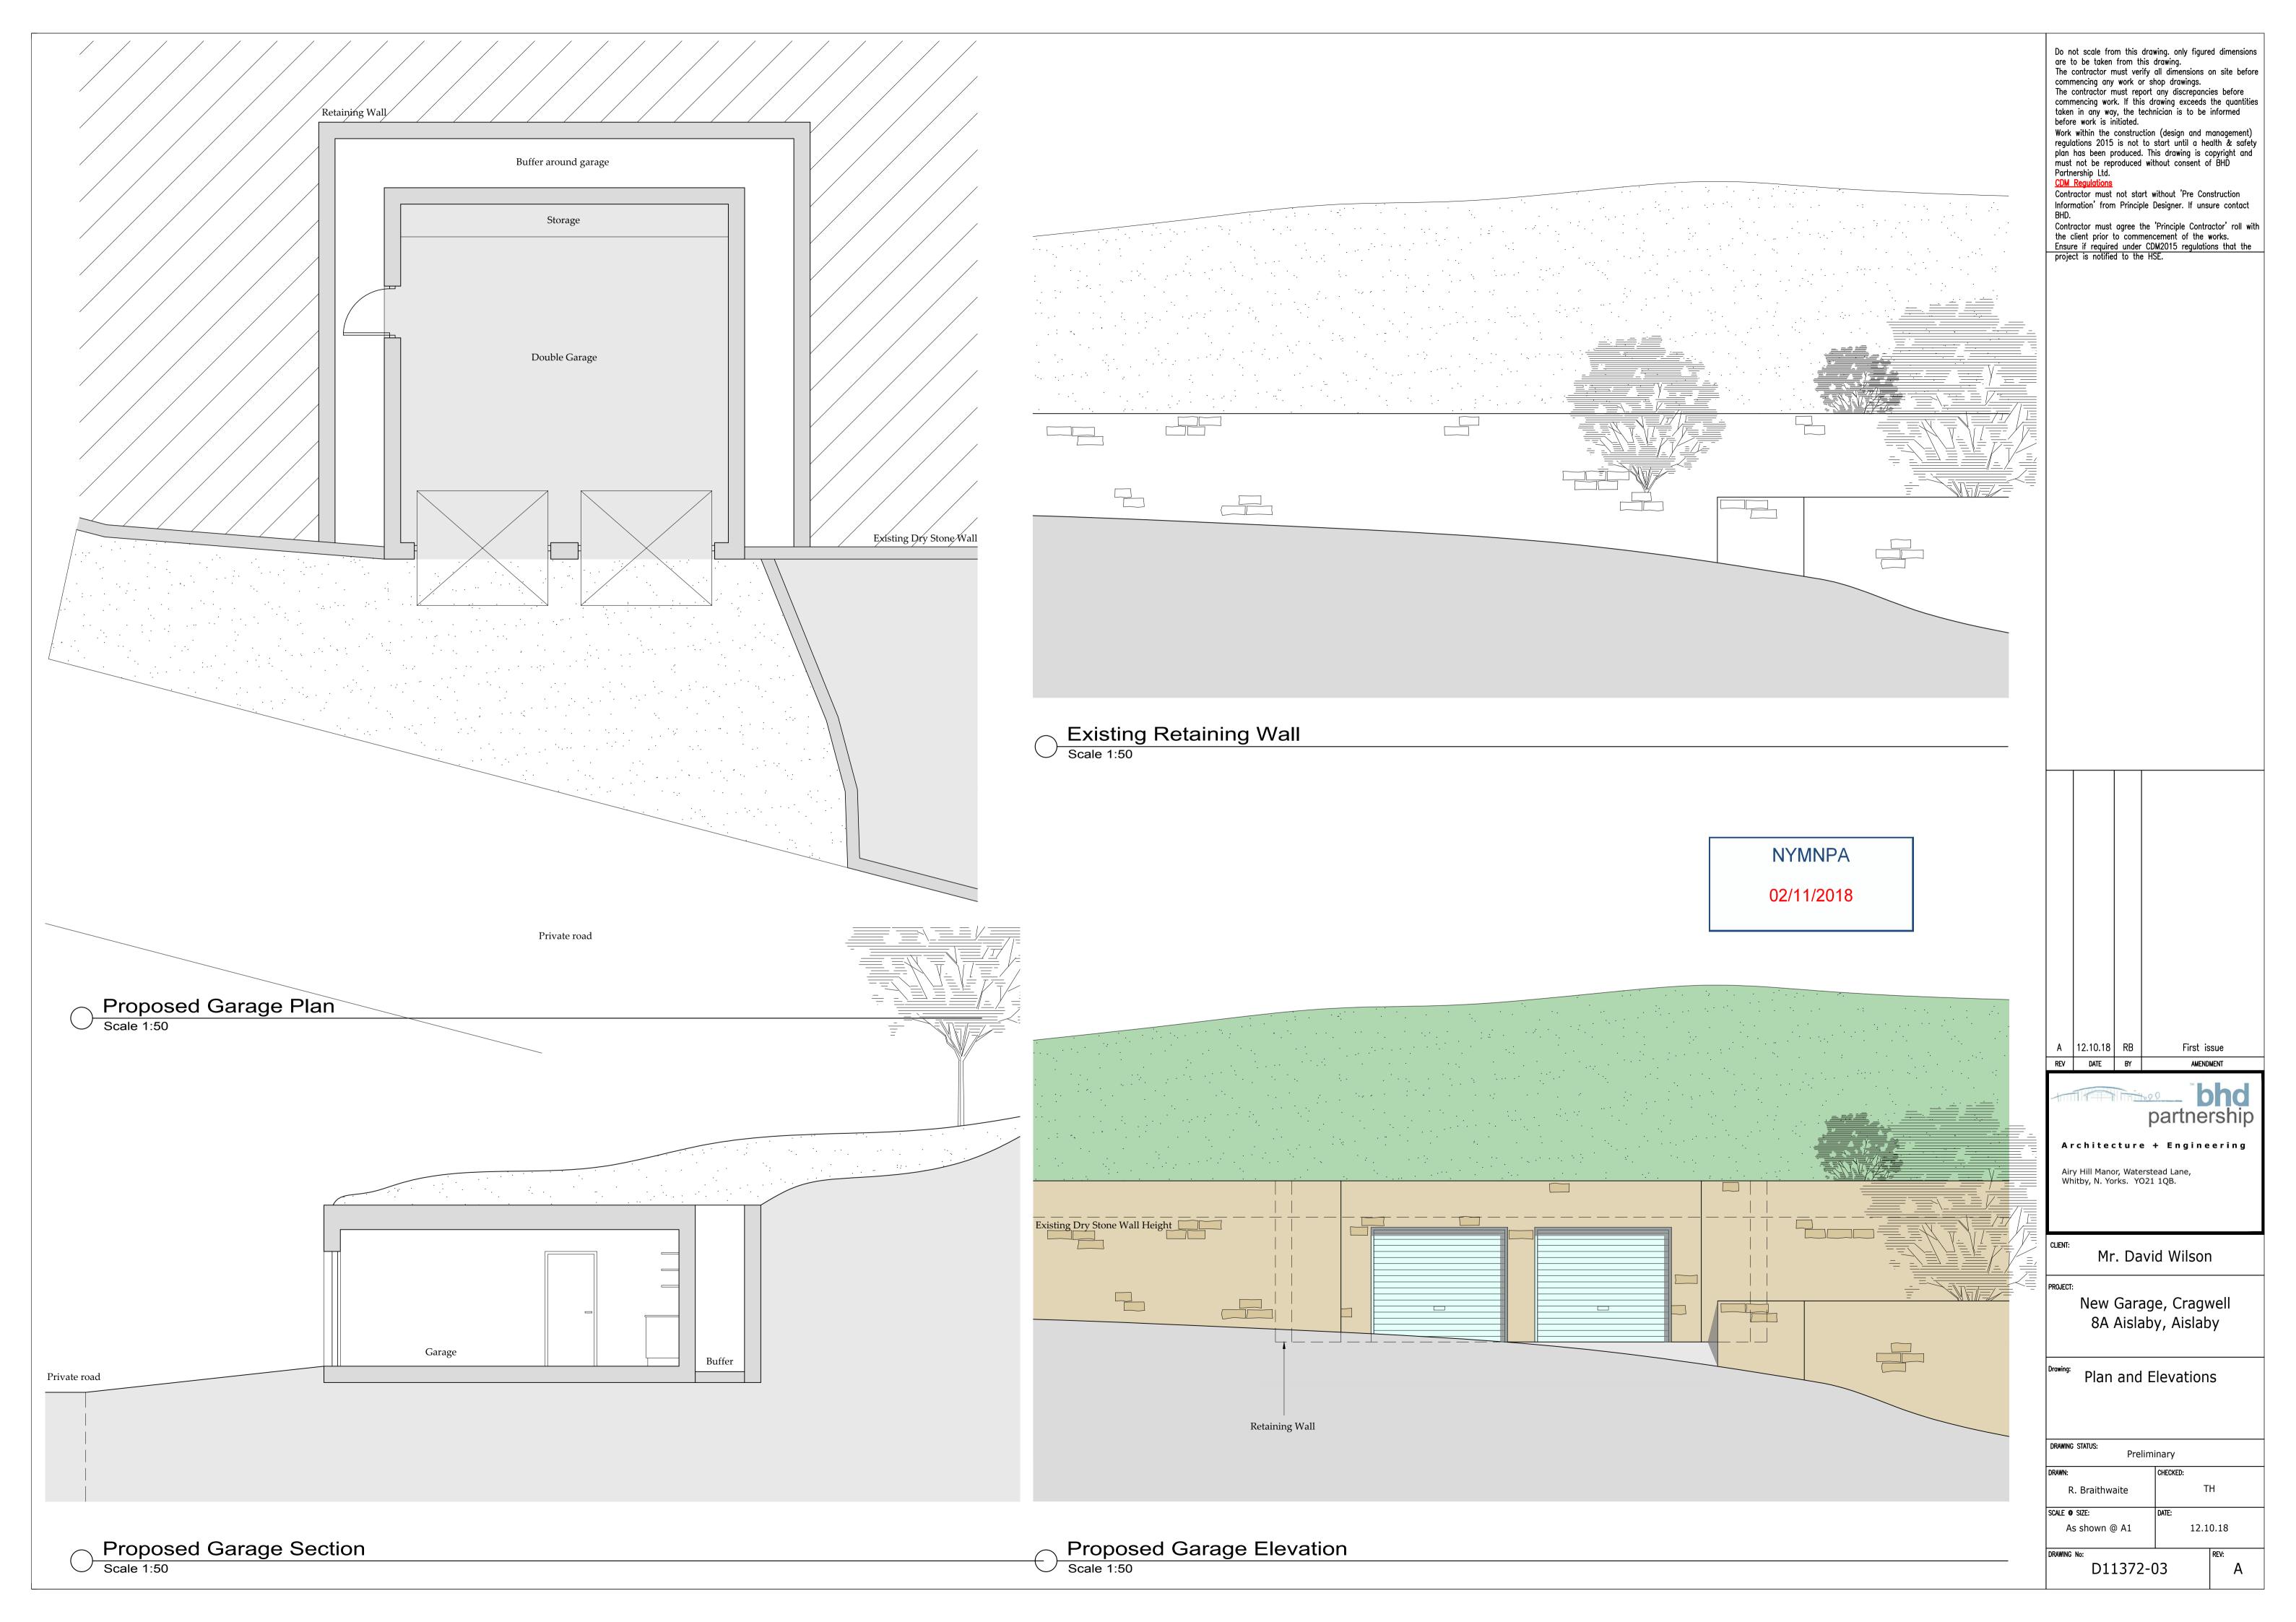

|     |          |    |             |      |      |                        | CLIENT: Mr. David Ross         |                       |  |       |                        |  |
|-----|----------|----|-------------|------|------|------------------------|--------------------------------|-----------------------|--|-------|------------------------|--|
|     |          |    |             |      |      | Ne                     | PROJECT: New Garage, Cragwell, |                       |  |       |                        |  |
| A   | 11.10.18 | RB | First issue | TH   |      | 8A Egton Road, Aislaby |                                |                       |  |       |                        |  |
| REV | DATE     | BY | AMENDMENT   | CHKD | APVD | A3<br>SCALE:           |                                | R. Braithv<br>wn @ A3 |  | DATE: | 11.10.18<br>reliminary |  |