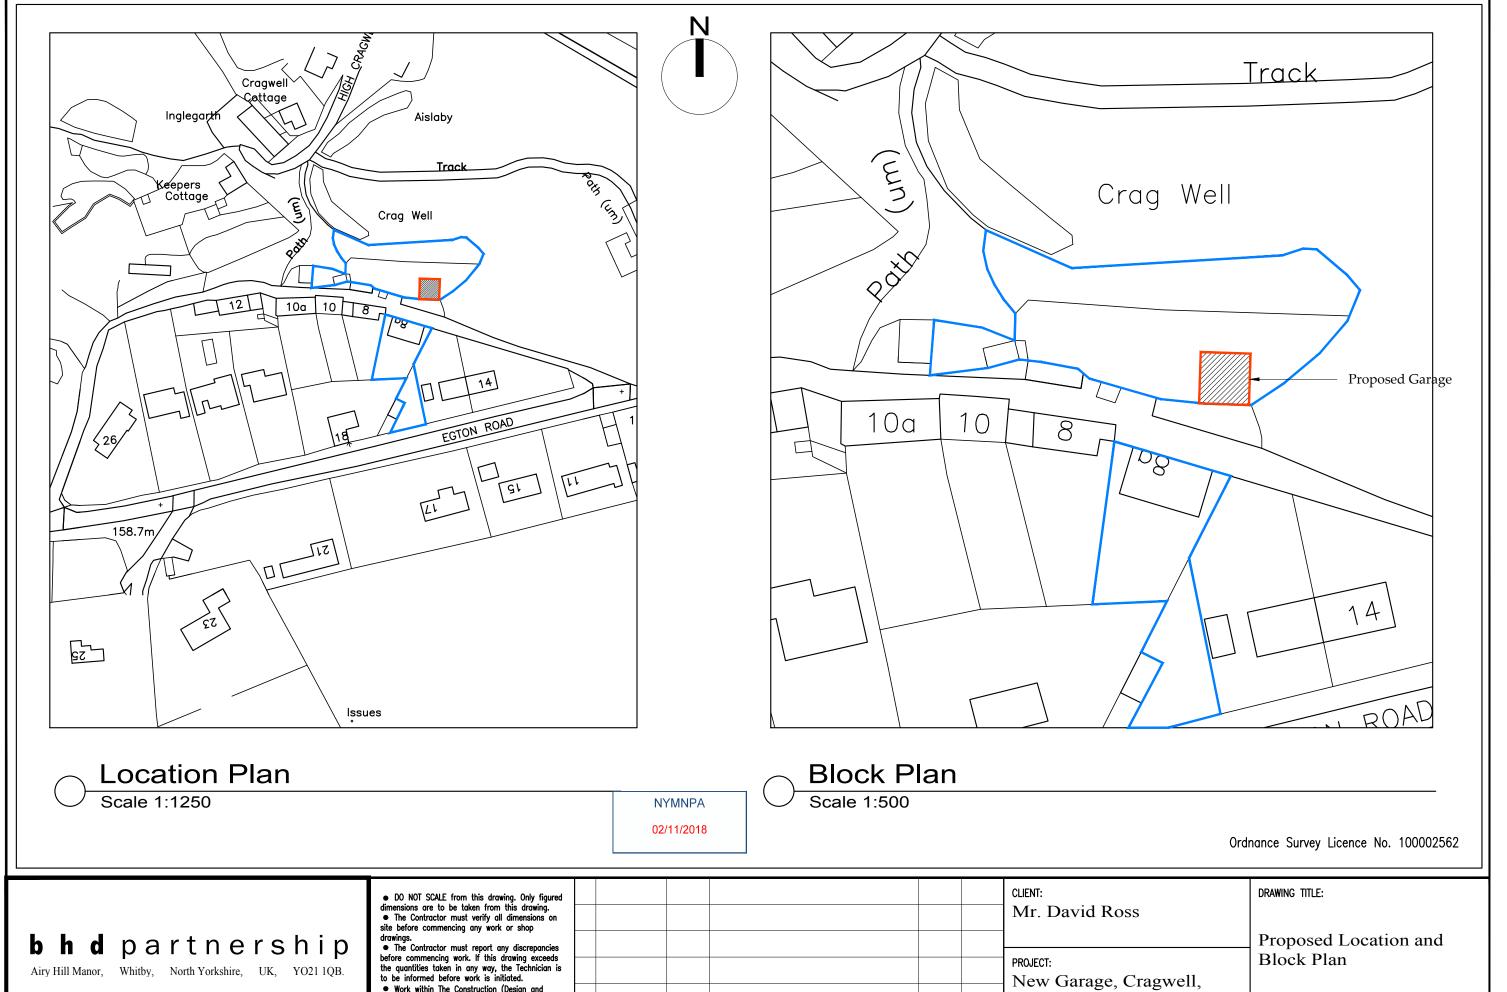

|     |          |    |             |      |      |                        | CLIENT: Mr. David Ross         |                       |  |       |                        |  |
|-----|----------|----|-------------|------|------|------------------------|--------------------------------|-----------------------|--|-------|------------------------|--|
|     |          |    |             |      |      | Ne                     | PROJECT: New Garage, Cragwell, |                       |  |       |                        |  |
| A   | 11.10.18 | RB | First issue | TH   |      | 8A Egton Road, Aislaby |                                |                       |  |       |                        |  |
| REV | DATE     | BY | AMENDMENT   | CHKD | APVD | A3<br>SCALE:           |                                | R. Braithv<br>wn @ A3 |  | DATE: | 11.10.18<br>reliminary |  |