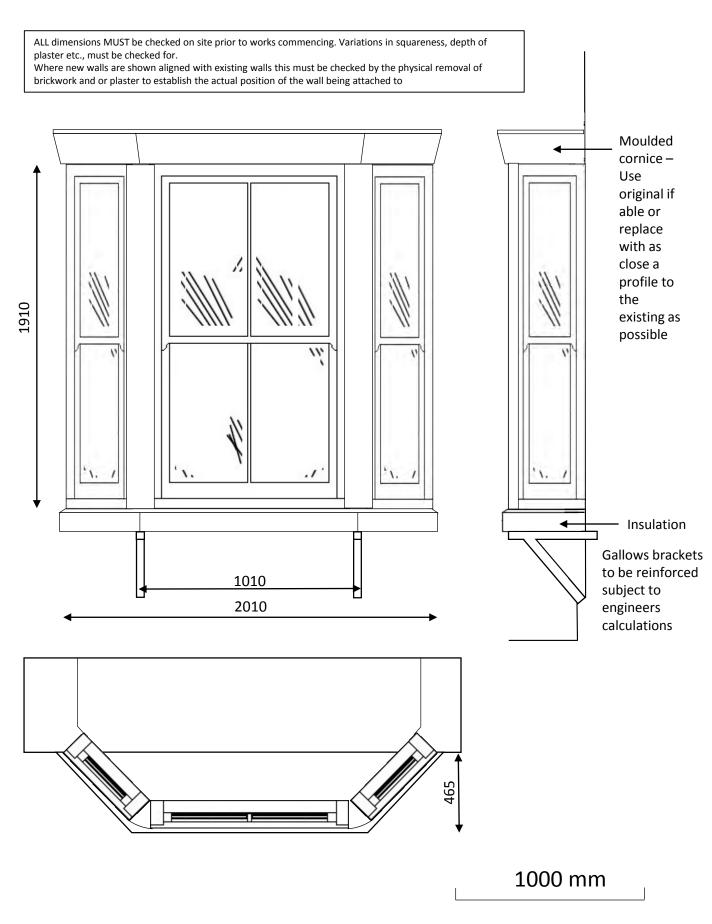

Scale 1:20

Sash window construction – we propose to use traditional straight constructional timber jointing methods (mechanical joints) on the sash and frame with elegant, continuous jambs and milled run through sash horns, scribed decorative astragal bars as required and a deep bottom sash rail for true authenticity and charm.

Please refer to Genesis Brochures for detailed information.

Scale 1:20

Sash window construction – we propose to use traditional straight constructional timber jointing methods (mechanical joints) on the sash and frame with elegant, continuous jambs and milled run through sash horns, scribed decorative astragal bars as required and a deep bottom sash rail for true authenticity and charm.