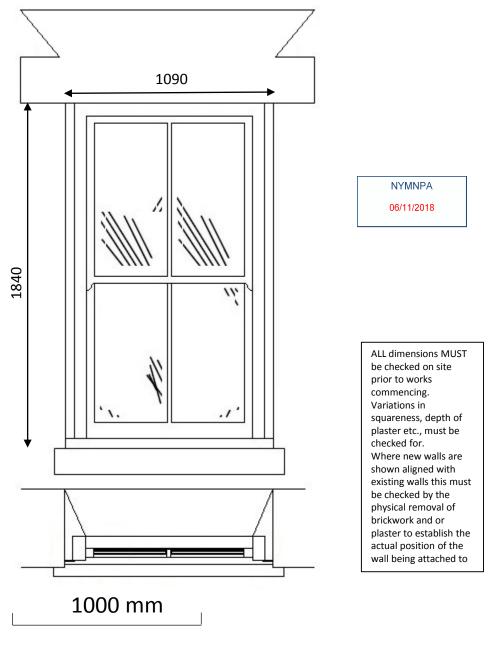

Scale 1:20

Sash window construction – we propose to use traditional straight constructional timber jointing methods (mechanical joints) on the sash and frame with elegant, continuous jambs and milled run through sash horns, scribed decorative astragal bars as required and a deep bottom sash rail for true authenticity and charm.

Please refer to Genesis Brochures for detailed information.



Scale 1:20

Sash window construction – we propose to use traditional straight constructional timber jointing methods (mechanical joints) on the sash and frame with elegant, continuous jambs and milled run through sash horns, scribed decorative astragal bars as required and a deep bottom sash rail for true authenticity and charm.

Please refer to Genesis Brochures for detailed information.





FRAME