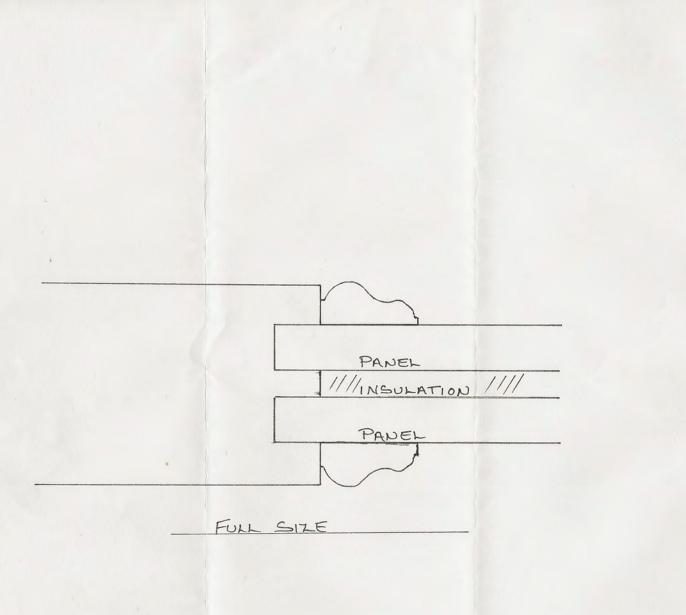

NYMNPA 06/11/2018 Clients MR+ MRS HAROLD 10 ROUNDHILL HOUSE ASLABY Project DOOR PANEL SECTION Scale Date 9/8/18 FULLSIZE Drawing No. Revision Drawn By NORTON JOINERY LIMITED Derwent Road, York Road Industrial Park Malton, North Yorkshire YO17 6NW