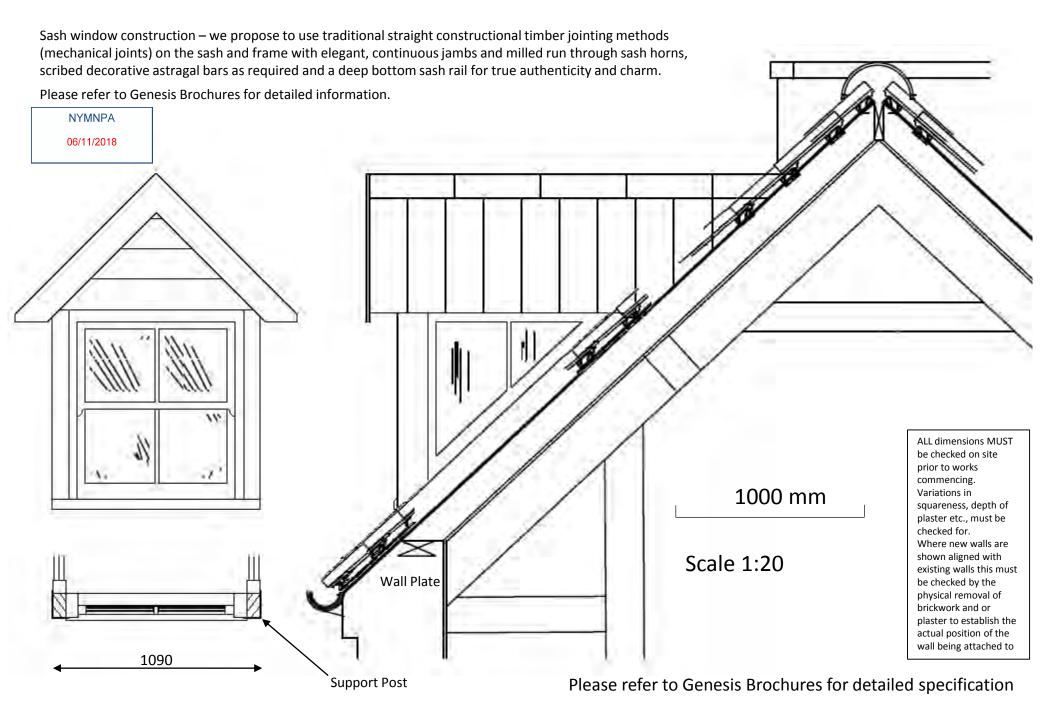

Scale 1:20

Sash window construction – we propose to use traditional straight constructional timber jointing methods (mechanical joints) on the sash and frame with elegant, continuous jambs and milled run through sash horns, scribed decorative astragal bars as required and a deep bottom sash rail for true authenticity and charm.

Please refer to Genesis Brochures for detailed information.

Scale 1:20

Sash window construction – we propose to use traditional straight constructional timber jointing methods (mechanical joints) on the sash and frame with elegant, continuous jambs and milled run through sash horns, scribed decorative astragal bars as required and a deep bottom sash rail for true authenticity and charm.