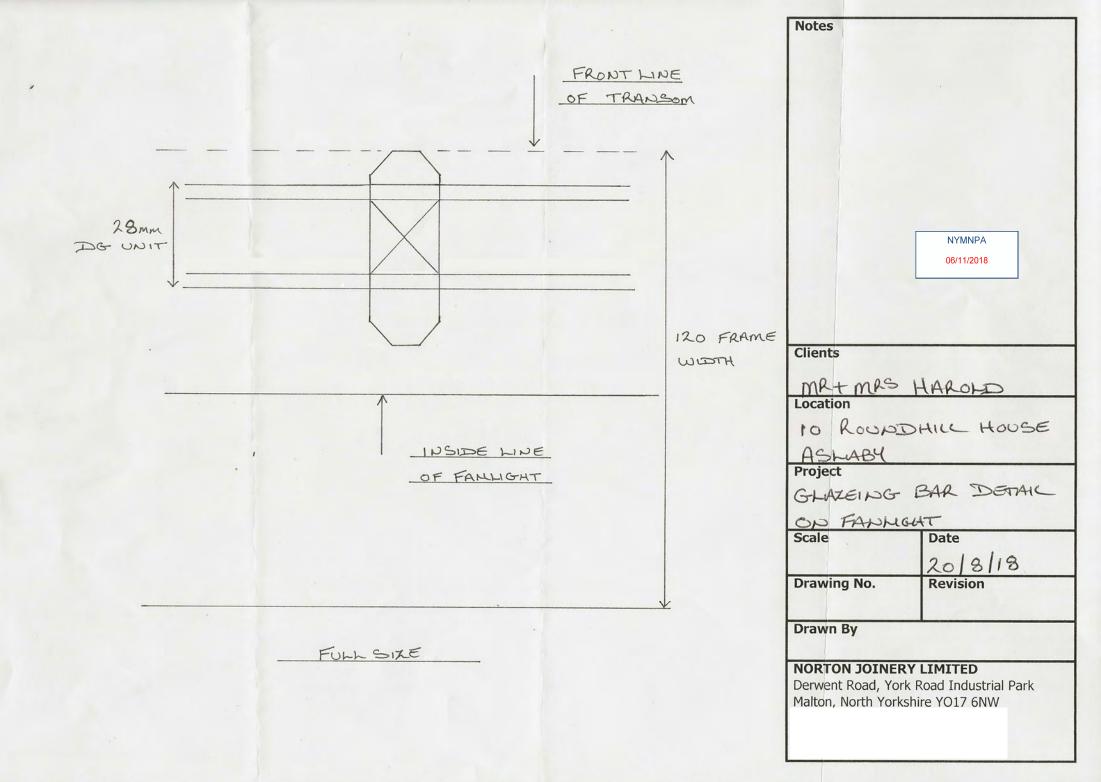

|                                  |          |
|                                                                                                                                                                                                                                                    |                                  |          |



NYMNPA 06/11/2018 Clients MR+ MRS HAROLD 10 ROUNDHILL HOUSE ASLABY Project DOOR PANEL SECTION Scale Date 9/8/18 FULLSIZE Drawing No. Revision Drawn By NORTON JOINERY LIMITED Derwent Road, York Road Industrial Park Malton, North Yorkshire YO17 6NW

Notes