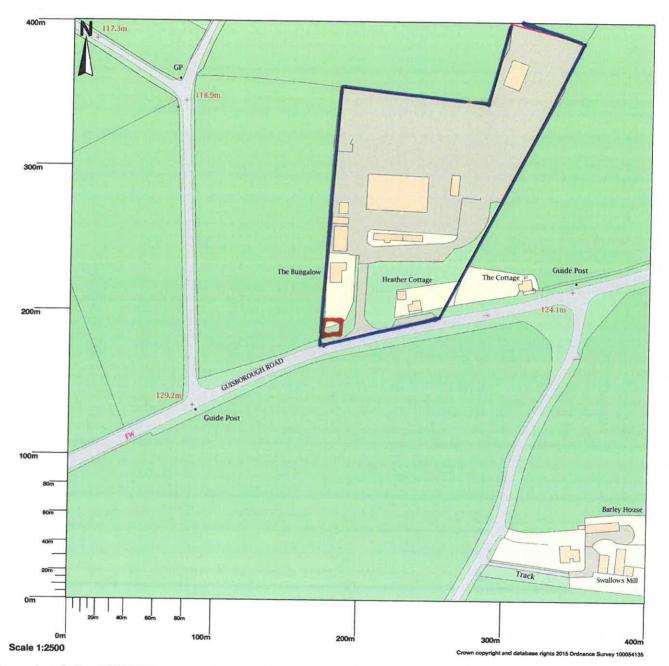

## Millbryhill, Guisborough Road, Whitby, YO21 1SF

Map area bounded by: 486342,509616 486742,510016. Produced on 21 February 2019 from the OS National Geographic Database. Reproduction in whole or part is prohibited without the prior permission of Ordnance Survey. © Crown copyright 2019. Supplied by UKPlanningMaps.com a licensed OS partner (100054135). Unique plan reference: p16buk/321870/437589