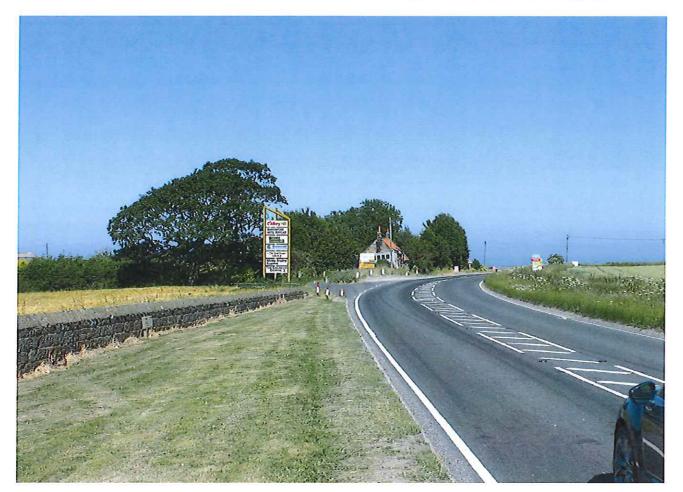

42,509616 486742,510016. Produced on 21 February 2019 from the OS National Geographic Database. Reproduction in whole or part is prohibited without the prior permission of Ordnance Survey. © Crown copyright 2019. Supplied by UKPlanningMaps.com a licensed OS partner (100054135). Unique plan reference: p16buk/321870/437589



NYMNPA 21/02/2019



## Millbryhill, Guisborough Road, Whitby, YO21 1SF



Map area bounded by: 486497,509771 486587,509861. Produced on 21 February 2019 from the OS National Geographic Database. Reproduction in whole or part is prohibited without the prior permission of Ordnance Survey. © Crown copyright 2019. Supplied by UKPlanningMaps.com a licensed OS partner (100054135). Unique plan reference: b90buk/321870/437586



**EXISTING SIGN** 

PROPOSED SIGN

Page 1 of 1



( )

NYMNPA 06/11/2018

http://moors13/1APP/1appdocs/2880167/2880167\_20130909T170108336\_Whitby%2... 10/09/2013

NYM / 2013 / 0 6 4 8 / A D Page 1 of 1



NYMNPA 06/11/2018

http://moors13/1APP/1appdocs/2880167/2880167\_20130909T170108336\_Whitby%2... 10/09/2013