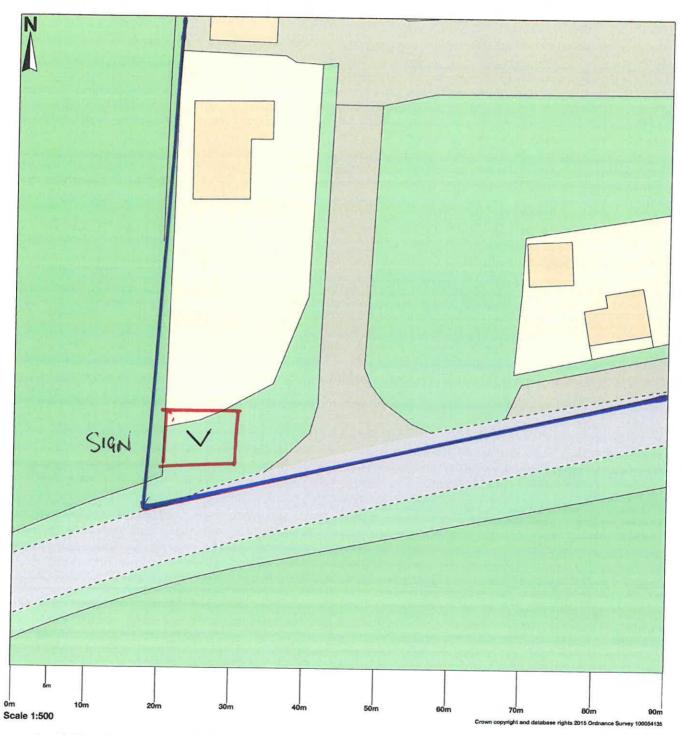

## Millbryhill, Guisborough Road, Whitby, YO21 1SF

Map area bounded by: 486497,509771 486587,509861. Produced on 21 February 2019 from the OS National Geographic Database. Reproduction in whole or part is prohibited without the prior permission of Ordnance Survey. © Crown copyright 2019. Supplied by UKPlanningMaps.com a licensed OS partner (100054135). Unique plan reference: b90buk/321870/437586