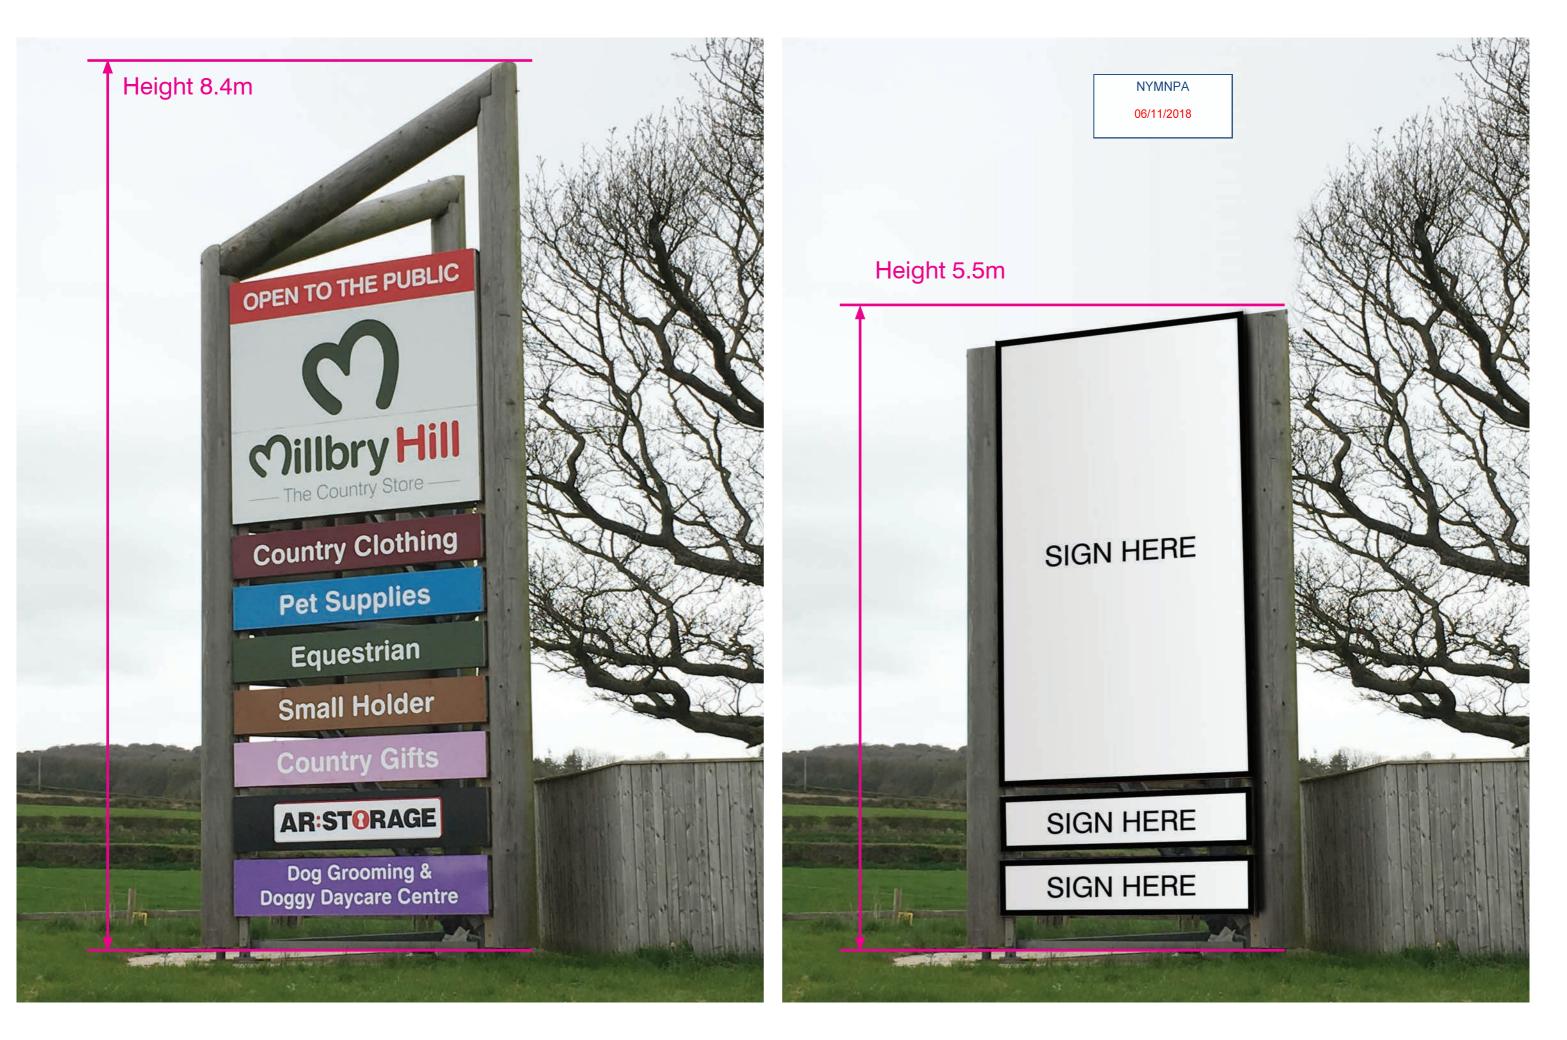

**EXISTING SIGN** 

PROPOSED SIGN

Page 1 of 1

( )

NYMNPA 06/11/2018

http://moors13/1APP/1appdocs/2880167/2880167\_20130909T170108336\_Whitby%2... 10/09/2013

NYM / 2013 / 0 6 4 8 / A D Page 1 of 1

NYMNPA 06/11/2018