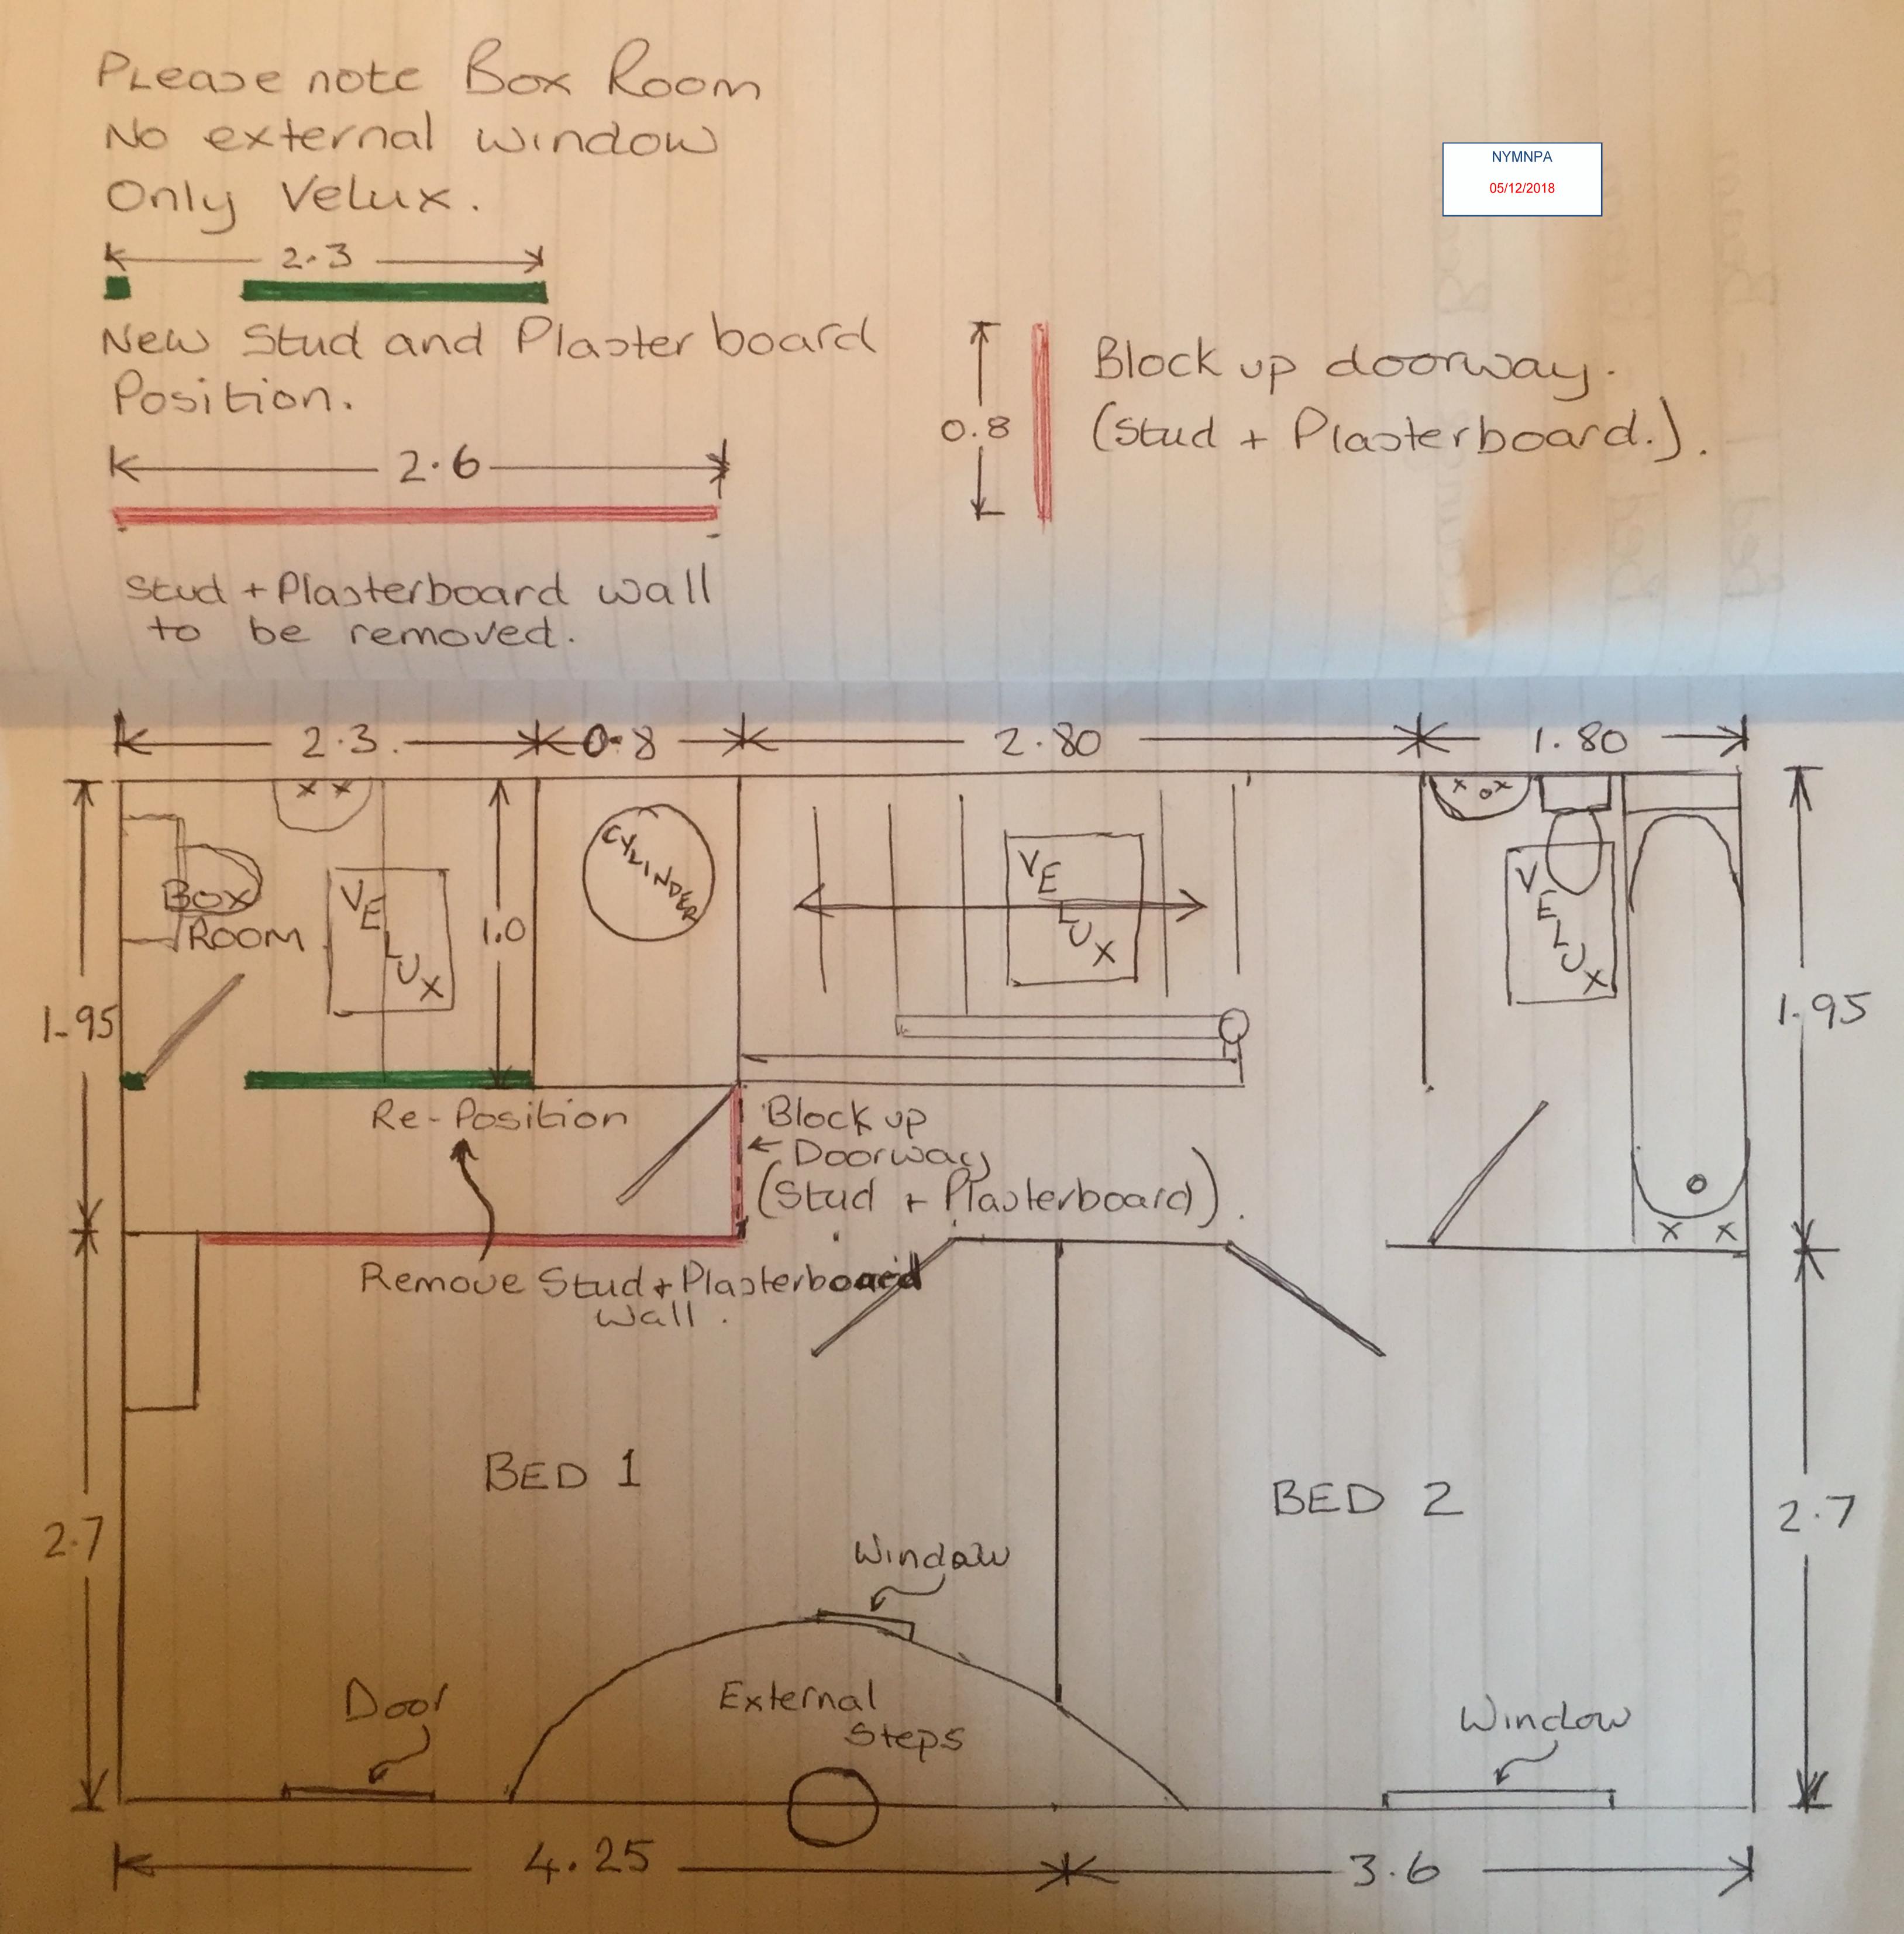

## **Location Plan of YO22 5PX**



This Plan includes the following Licensed Data: OS MasterMap Colour PDF Location Plan by the Ordnance Survey National Geographic Database and incorporating surveyed revision available at the date of production. Reproduction in whole or in part is prohibited without the prior permission of Ordnance Survey. The representation of a road, track or path is no evidence of a right of way. The representation of features, as lines is no evidence of a property boundary. © Crown copyright and database rights, 2018. Ordnance Survey 0100031673

Scale: 1:1250, paper size: A4

NYMNPA 05/12/2018