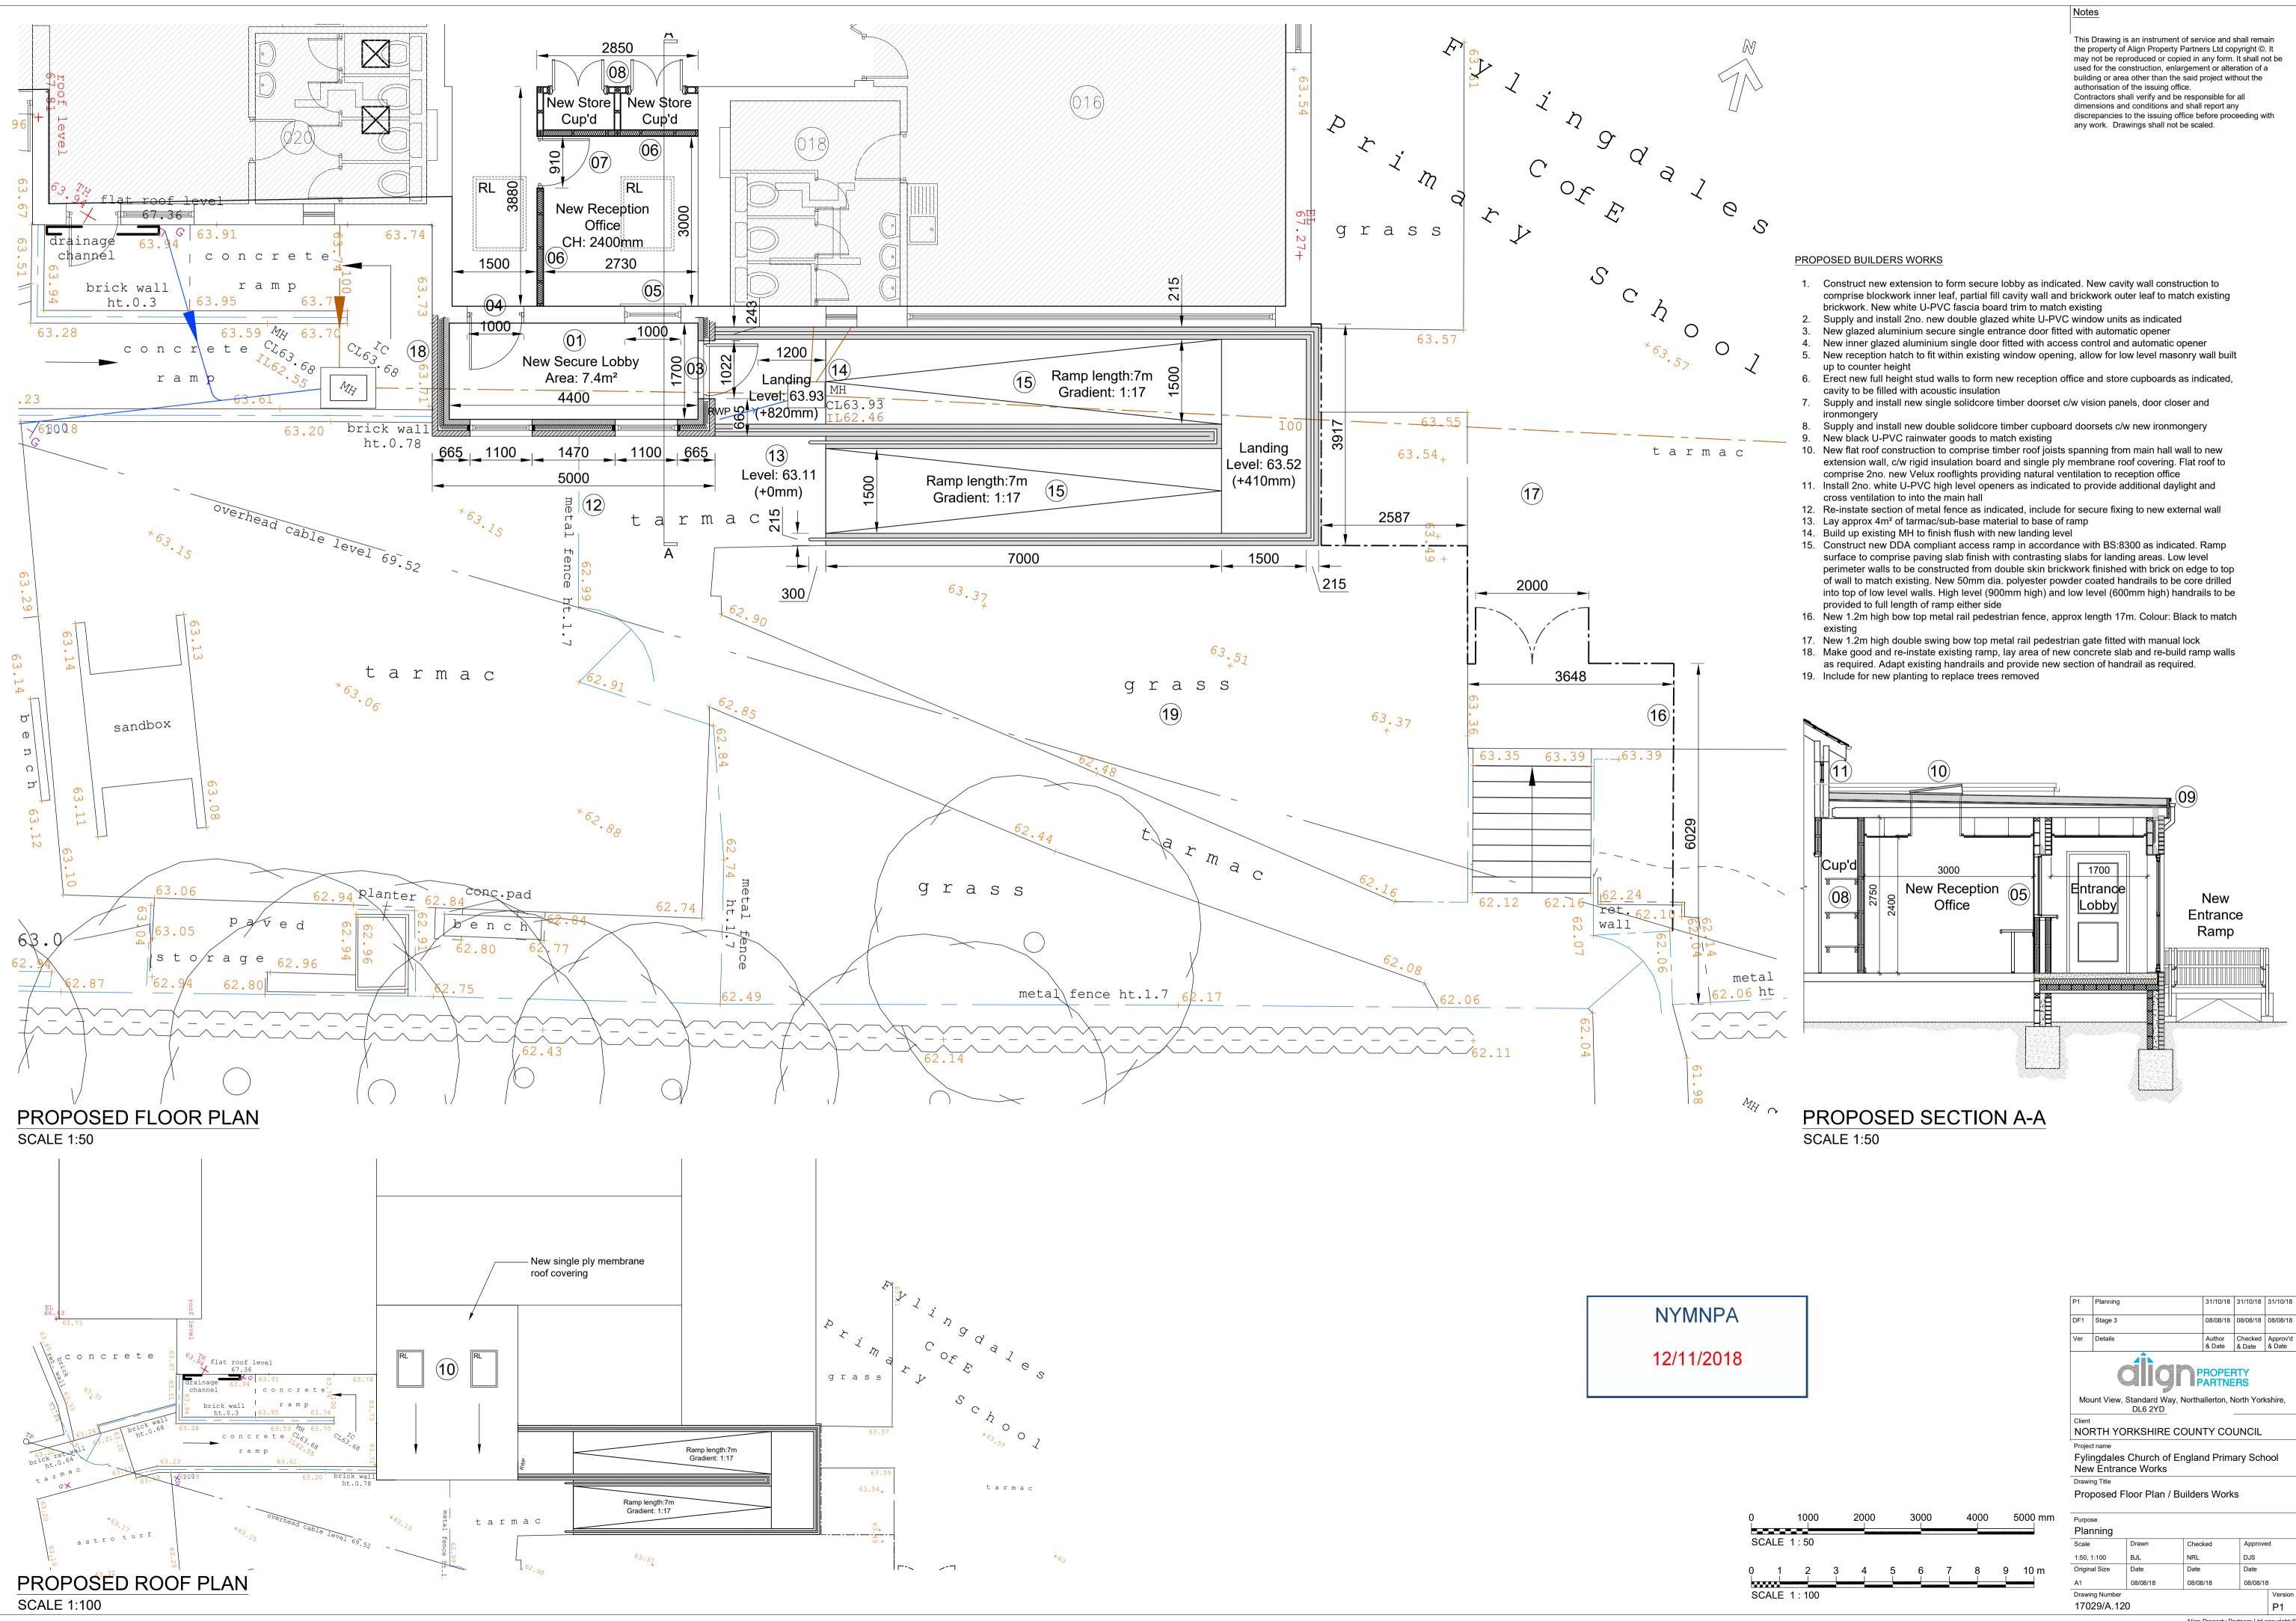

| Denotes area outside scope of works                                                                                   |
|-----------------------------------------------------------------------------------------------------------------------|
| <br>Denotes area of existing timber roof structure/polycarbonate roof panels to be stripped out and removed from site |
| <br>Denotes area of excavation required for new extension and ramp construction                                       |

----- Denotes items to be removed

### ENABLING WORKS

- 1. Strip out 17m<sup>2</sup> area of existing timber roof structure/polycarbonate roof panels and remove from site
- 2. 52m<sup>2</sup> area of excavation to depth required for new extension and ramp construction
- Remove existing planter and set aside for school
   Remove existing water tank and set aside for school
- 5. Prepare Manhole as required ready to build up 6. Remove 3no. trees as indicated and dispose offsite
- 7. Demolish section of landing, low level wall and handrail to existing ramp as required for new extension
- 8. Remove existing bench and dispose off site
- 9. Remove existing windows and dispose off site
- 10. Remove existing section of metal fence, set aside ready to re-instated on completion of works 11. Remove existing rainwater goods as indicated
- 12. Remove 17m<sup>2</sup> area of existing carpet and dispose offsite