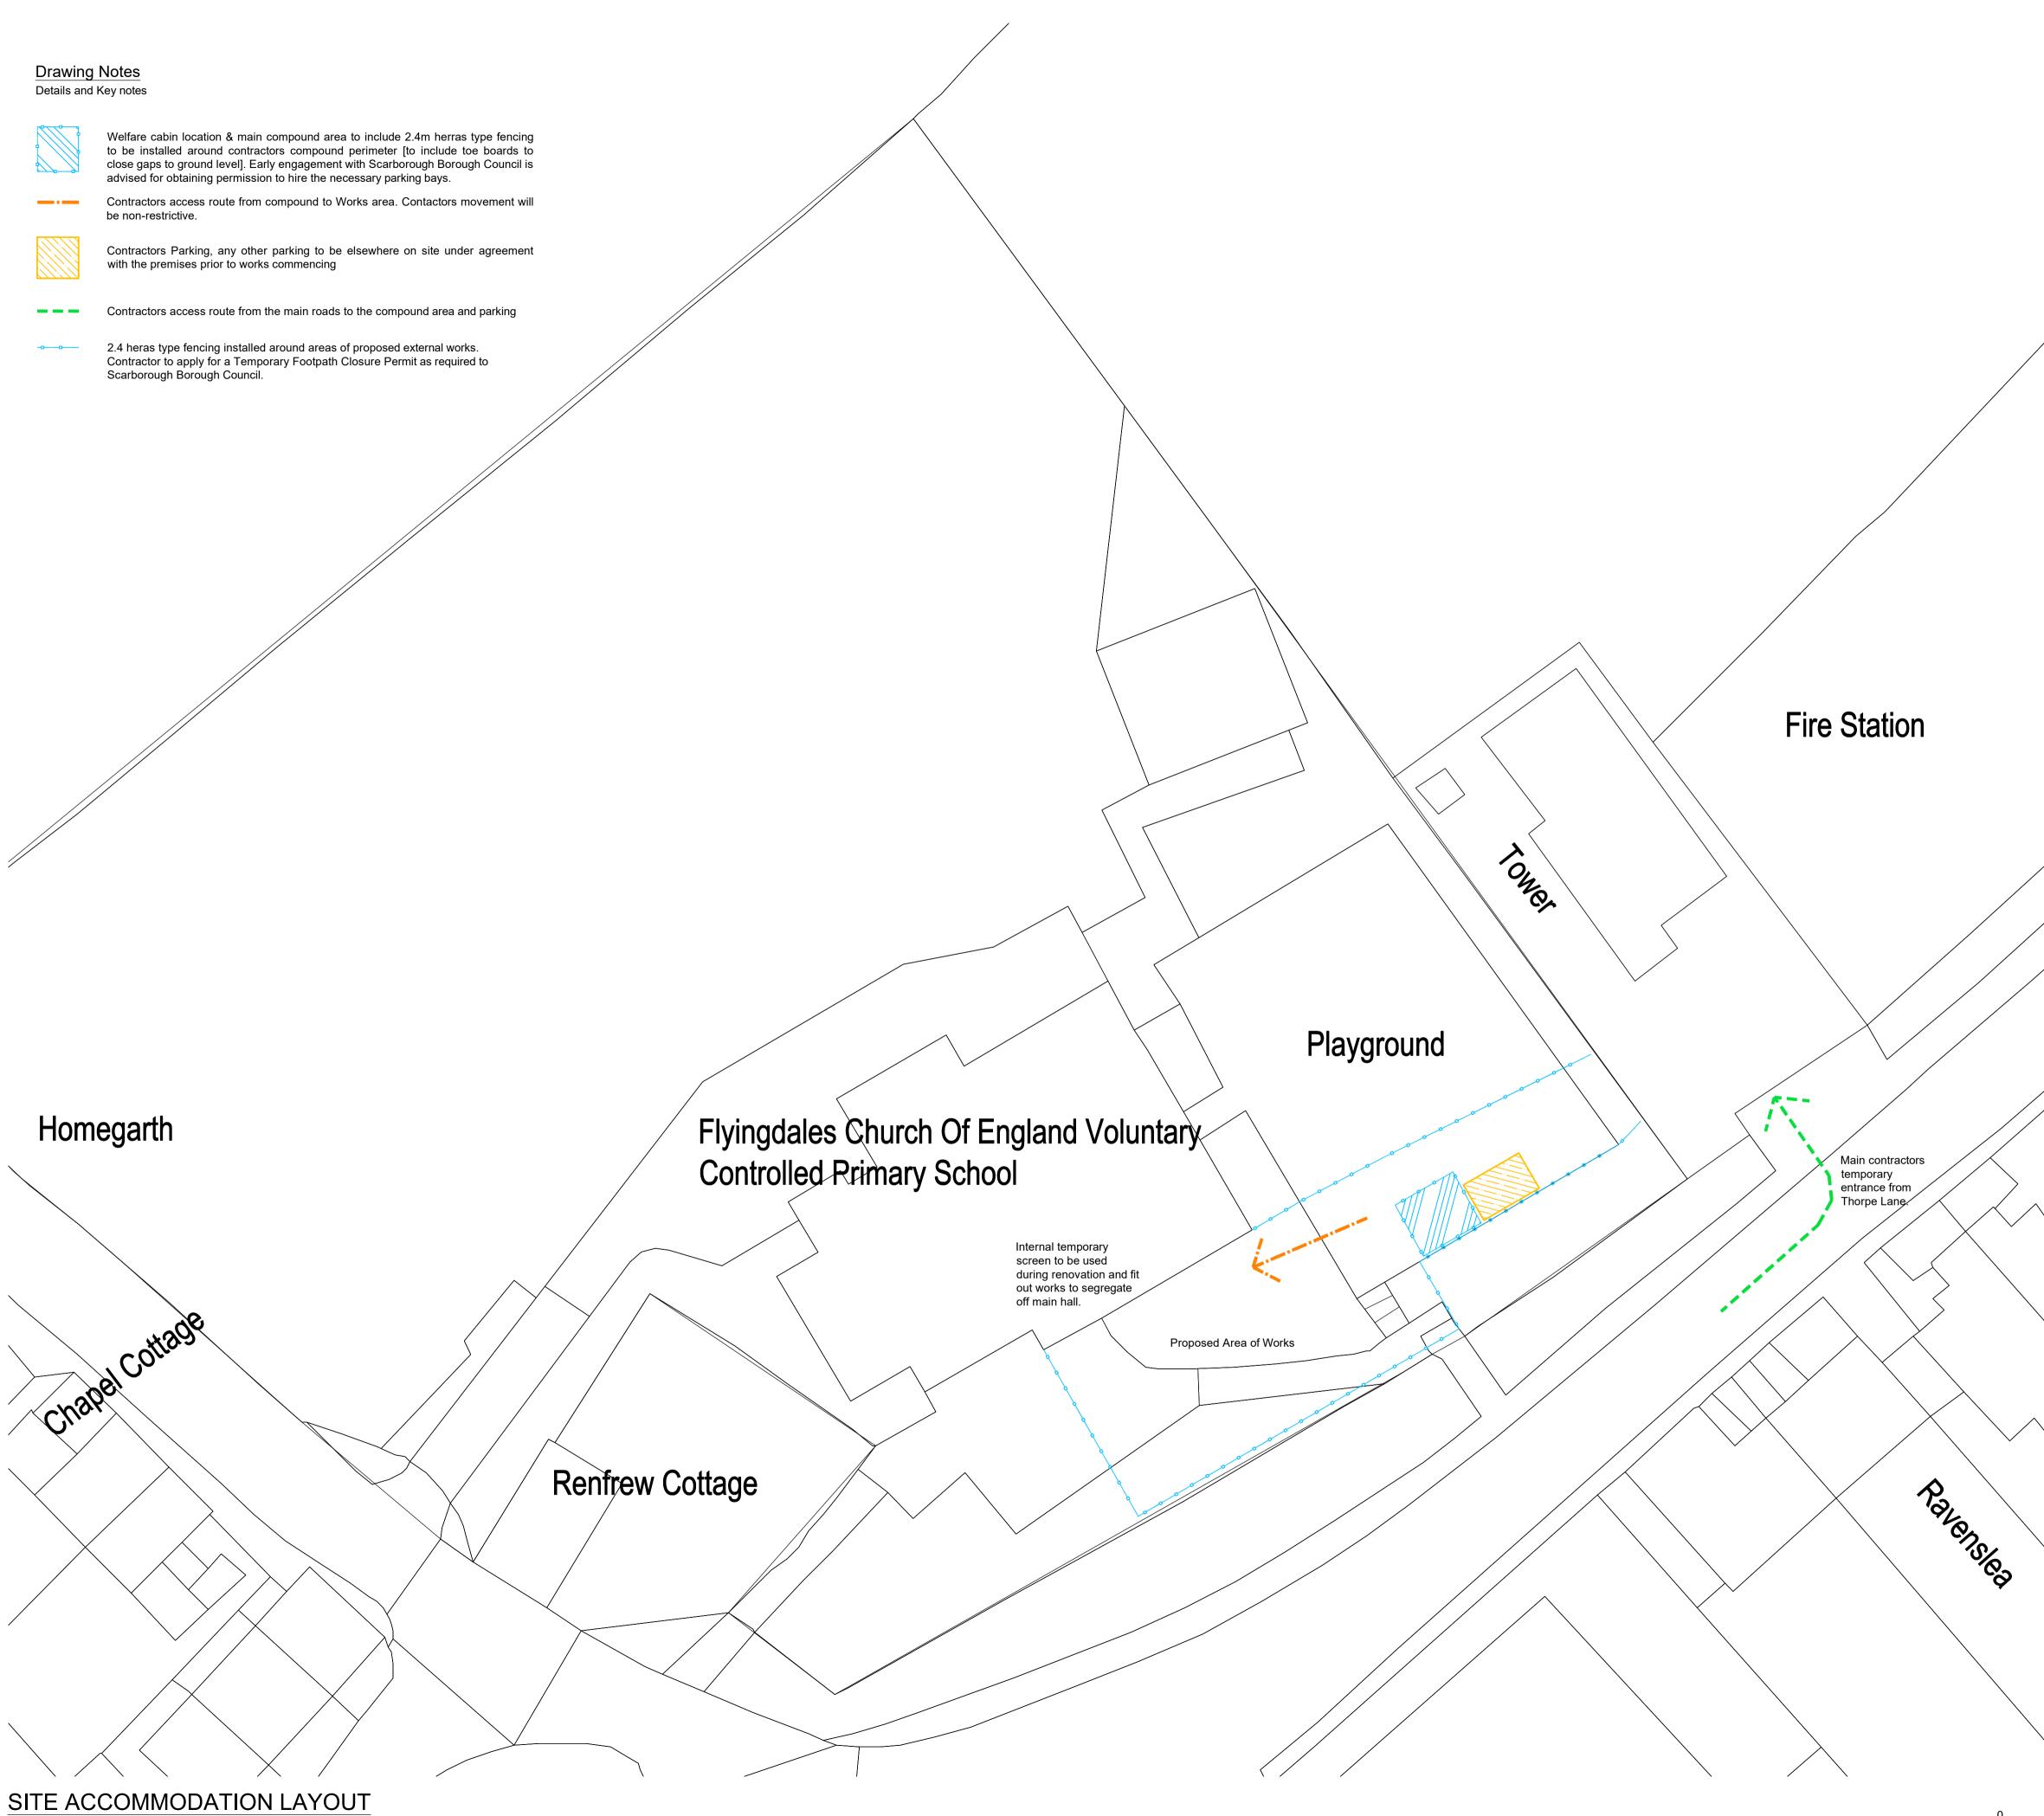

| P1                        | Planning                                  | BJL<br>12/11/18  | NRL<br>12/11/18   | DJS<br>12/11/18    |  |  |
|---------------------------|-------------------------------------------|------------------|-------------------|--------------------|--|--|
| DF1                       | Stage 3                                   | 08/08/18         | 08/08/18          | 08/08/18           |  |  |
| Ver.                      | Details                                   | Author<br>& Date | Checked<br>& Date | Approv'd<br>& Date |  |  |
| dign property<br>partners |                                           |                  |                   |                    |  |  |
| Мо                        | unt View, Standard Way, Northa<br>סער געס | allerton, N      | lorth Yorl        | kshire,            |  |  |

DL6 2YD Client NORTH YORKSHIRE COUNTY COUNCIL

Project name Fylingdales Church of England Primary School Whitby

Drawing Title Site Accommation Plan

| Purpose<br>Planning                   |          |          |          |            |
|---------------------------------------|----------|----------|----------|------------|
| Scale                                 | Drawn    | Checked  | Approve  | d          |
| 1:200                                 | BJL      | NRL      | DJS      |            |
| Original Size                         | Date     | Date     | Date     |            |
| A1                                    | 08/08/18 | 08/08/18 | 08/08/18 |            |
| Drawing Number                        |          |          |          |            |
| 17029/A.040                           |          |          |          | P1         |
| Align Property Partners Ltd copyright |          |          |          | opyright © |