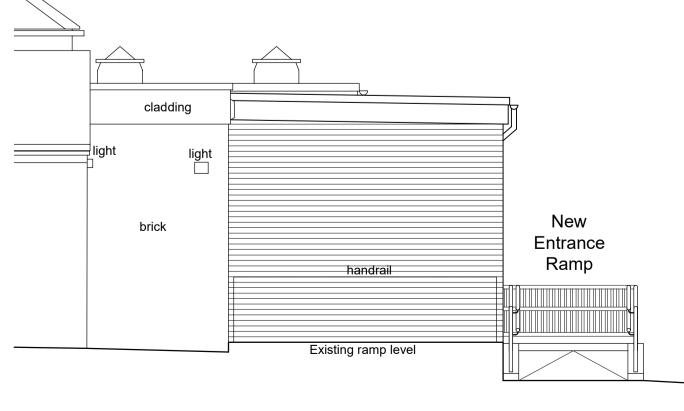

| 0 | 1000   | 2000 | 3000 | 4000 | 5000 |
|---|--------|------|------|------|------|
|   | E 1:50 |      |      |      |      |

New secure aluminium

entrance door. Colour: Blue to match existing

New powder coated steel handrails. Colour:

Black to match existing

New

Entrance

Ramp

cladding

brick