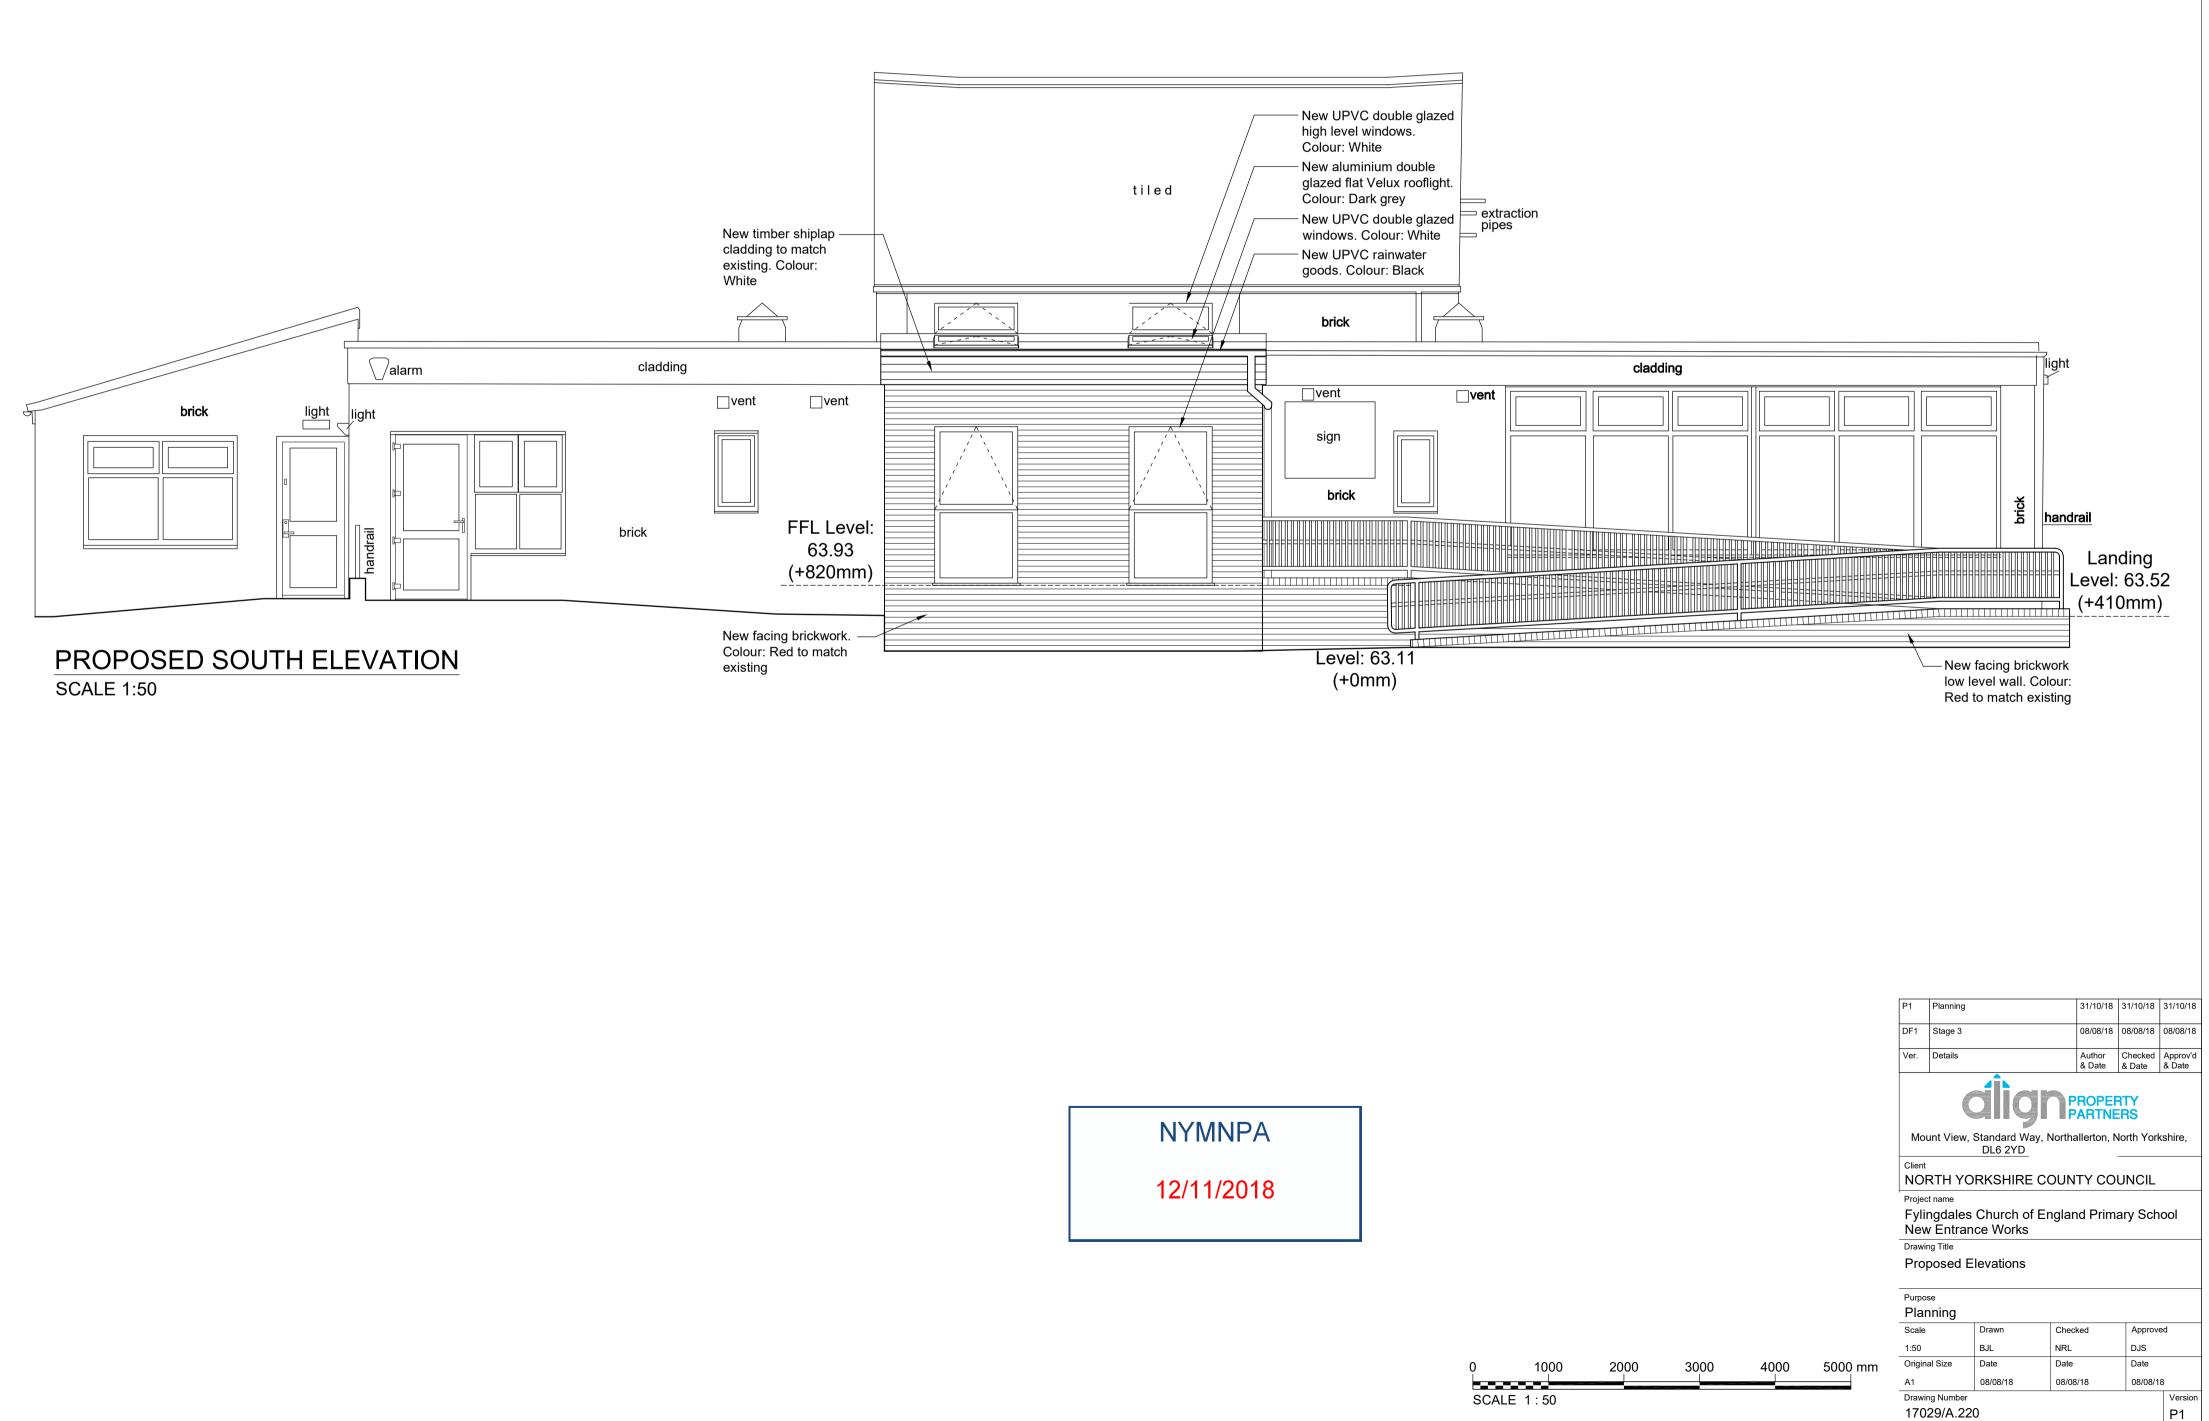

| 0 | 1000   | 2000 | 3000 | 4000 | 5000 |
|---|--------|------|------|------|------|
|   | E 1:50 |      |      |      |      |

New secure aluminium

entrance door. Colour: Blue to match existing

New powder coated steel handrails. Colour:

Black to match existing

New

Entrance

Ramp

cladding

brick