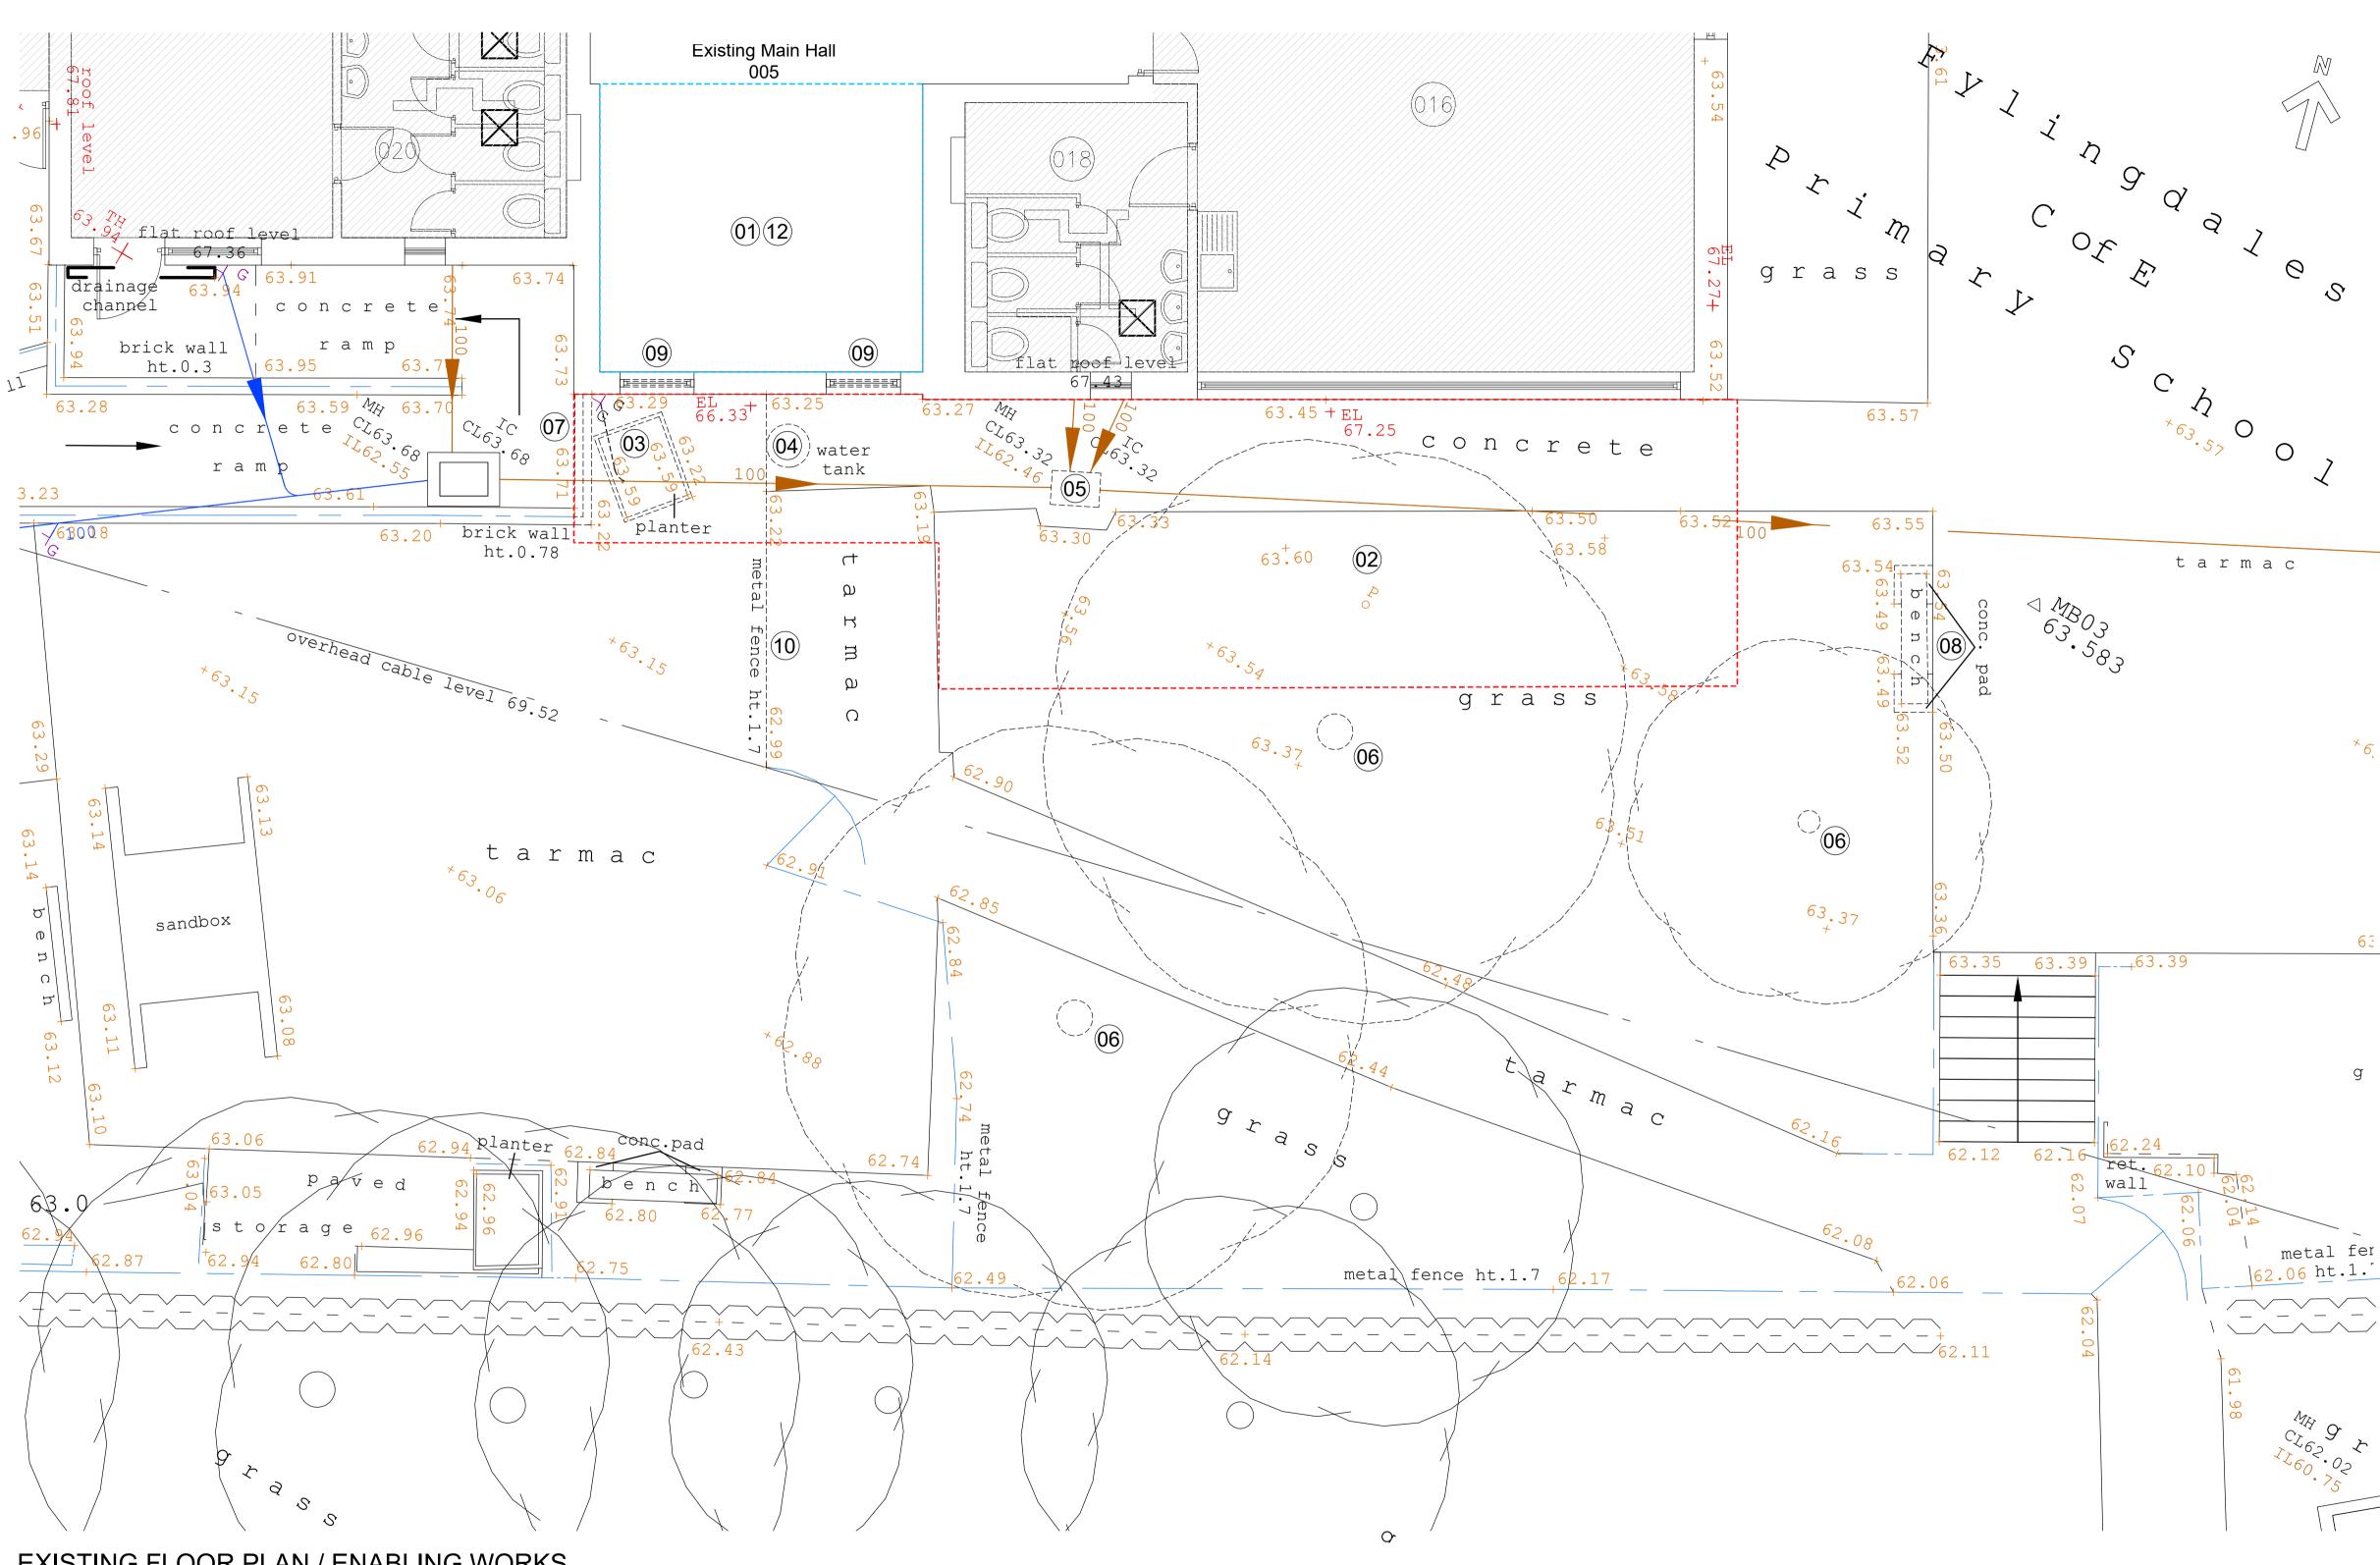

SCALE 1:200

HOIGERE

10000

15000

20000 mm

EXISTING FLOOR PLAN / ENABLING WORKS SCALE 1:50

### DRAWING KEY

S

×6

63

1000

SCALE 1:50

2000

3000

| Denotes area outside scope of works                                                                                   |
|-----------------------------------------------------------------------------------------------------------------------|
| <br>Denotes area of existing timber roof structure/polycarbonate roof panels to be stripped out and removed from site |
| <br>Denotes area of excavation required for new extension and ramp construction                                       |

----- Denotes items to be removed

### ENABLING WORKS

- 1. Strip out 17m<sup>2</sup> area of existing timber roof structure/polycarbonate roof panels and remove from site
- 2. 52m<sup>2</sup> area of excavation to depth required for new extension and ramp construction
- Remove existing planter and set aside for school
   Remove existing water tank and set aside for school
- 5. Prepare Manhole as required ready to build up 6. Remove 3no. trees as indicated and dispose offsite
- 7. Demolish section of landing, low level wall and handrail to existing ramp as required for new extension
- 8. Remove existing bench and dispose off site
- 9. Remove existing windows and dispose off site
- 10. Remove existing section of metal fence, set aside ready to re-instated on completion of works 11. Remove existing rainwater goods as indicated
- 12. Remove 17m<sup>2</sup> area of existing carpet and dispose offsite

NYMNPA

12/11/2018

|                                                                    |                                                                                   | P1                                   | Planning S | Submission | 31/10/18         | 31/10/18          | 31/10/18           |
|--------------------------------------------------------------------|-----------------------------------------------------------------------------------|--------------------------------------|------------|------------|------------------|-------------------|--------------------|
|                                                                    |                                                                                   | DF1                                  | Stage 3    |            | 08/08/18         | 08/08/18          | 08/08/18           |
|                                                                    |                                                                                   | Ver.                                 | Details    |            | Author<br>& Date | Checked<br>& Date | Approv'd<br>& Date |
|                                                                    |                                                                                   |                                      |            | aligi      | PROPER           | RTY               |                    |
| Mount View, Standard Way, Northallerton, North Yorkshir<br>DL6 2YD |                                                                                   |                                      |            |            |                  | kshire,           |                    |
|                                                                    |                                                                                   | Client<br>NO                         |            | RKSHIRE C  | OUNTY CO         | UNCIL             |                    |
|                                                                    | Project name<br>Fylingdales Church of England Primary Schoo<br>New Entrance Works |                                      |            |            |                  |                   | lool               |
|                                                                    |                                                                                   |                                      | ng Title   |            |                  |                   |                    |
|                                                                    |                                                                                   | Existing Floor Plan / Enabling Works |            |            |                  |                   |                    |
| Purpose<br>Planning                                                |                                                                                   |                                      |            |            |                  |                   |                    |
|                                                                    |                                                                                   | Scale                                |            | Drawn      | Checked          | Approv            | ed                 |
|                                                                    |                                                                                   | 1:50                                 |            | BJL        | NRL              | DJS               |                    |
| 4000                                                               | 5000 mm                                                                           | Origin                               | al Size    | Date       | Date             | Date              |                    |
|                                                                    |                                                                                   | A1                                   |            | 08/08/18   | 08/08/18         | 08/08/1           | 8                  |

17029/A.101 Align Property Partners Ltd copyright ©

P1

Drawing Number

| This Drawing is an instrument of service and shall remain<br>the property of Align Property Partners Ltd copyright ©. It<br>may not be reproduced or copied in any form. It shall not be<br>used for the construction, enlargement or alteration of a<br>building or area other than the said project without the<br>authorisation of the issuing office. |
|-----------------------------------------------------------------------------------------------------------------------------------------------------------------------------------------------------------------------------------------------------------------------------------------------------------------------------------------------------------|
| Contractors shall verify and be responsible for all<br>dimensions and conditions and shall report any                                                                                                                                                                                                                                                     |
| discrepancies to the issuing office before proceeding with any work. Drawings shall not be scaled.                                                                                                                                                                                                                                                        |
|                                                                                                                                                                                                                                                                                                                                                           |