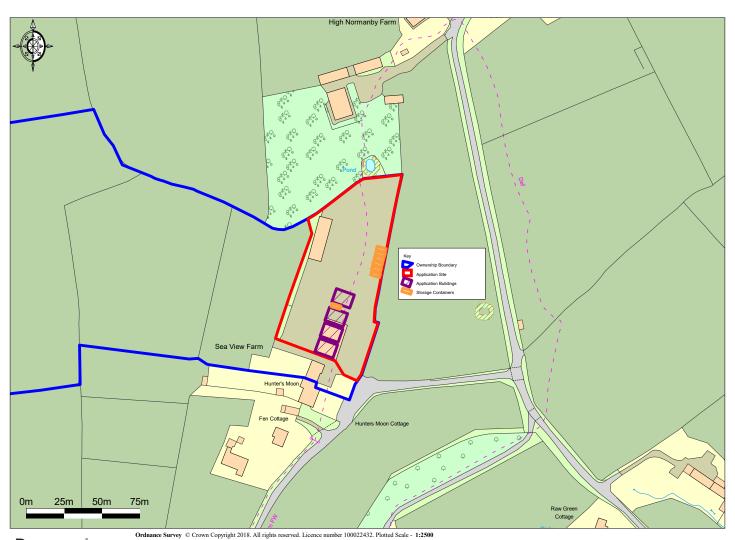

The colour of all storage containers on site is Olive Green (RAL 6003).

NYMNPA

02/01/2019