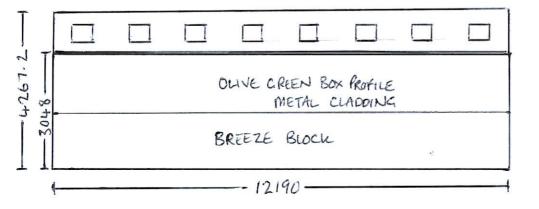

TITLE:

SCALE:

ELEVATIONS

1:100 @ A4

The colour of all storage containers on site is Olive Green (RAL 6003).

NYMNPA

02/01/2019