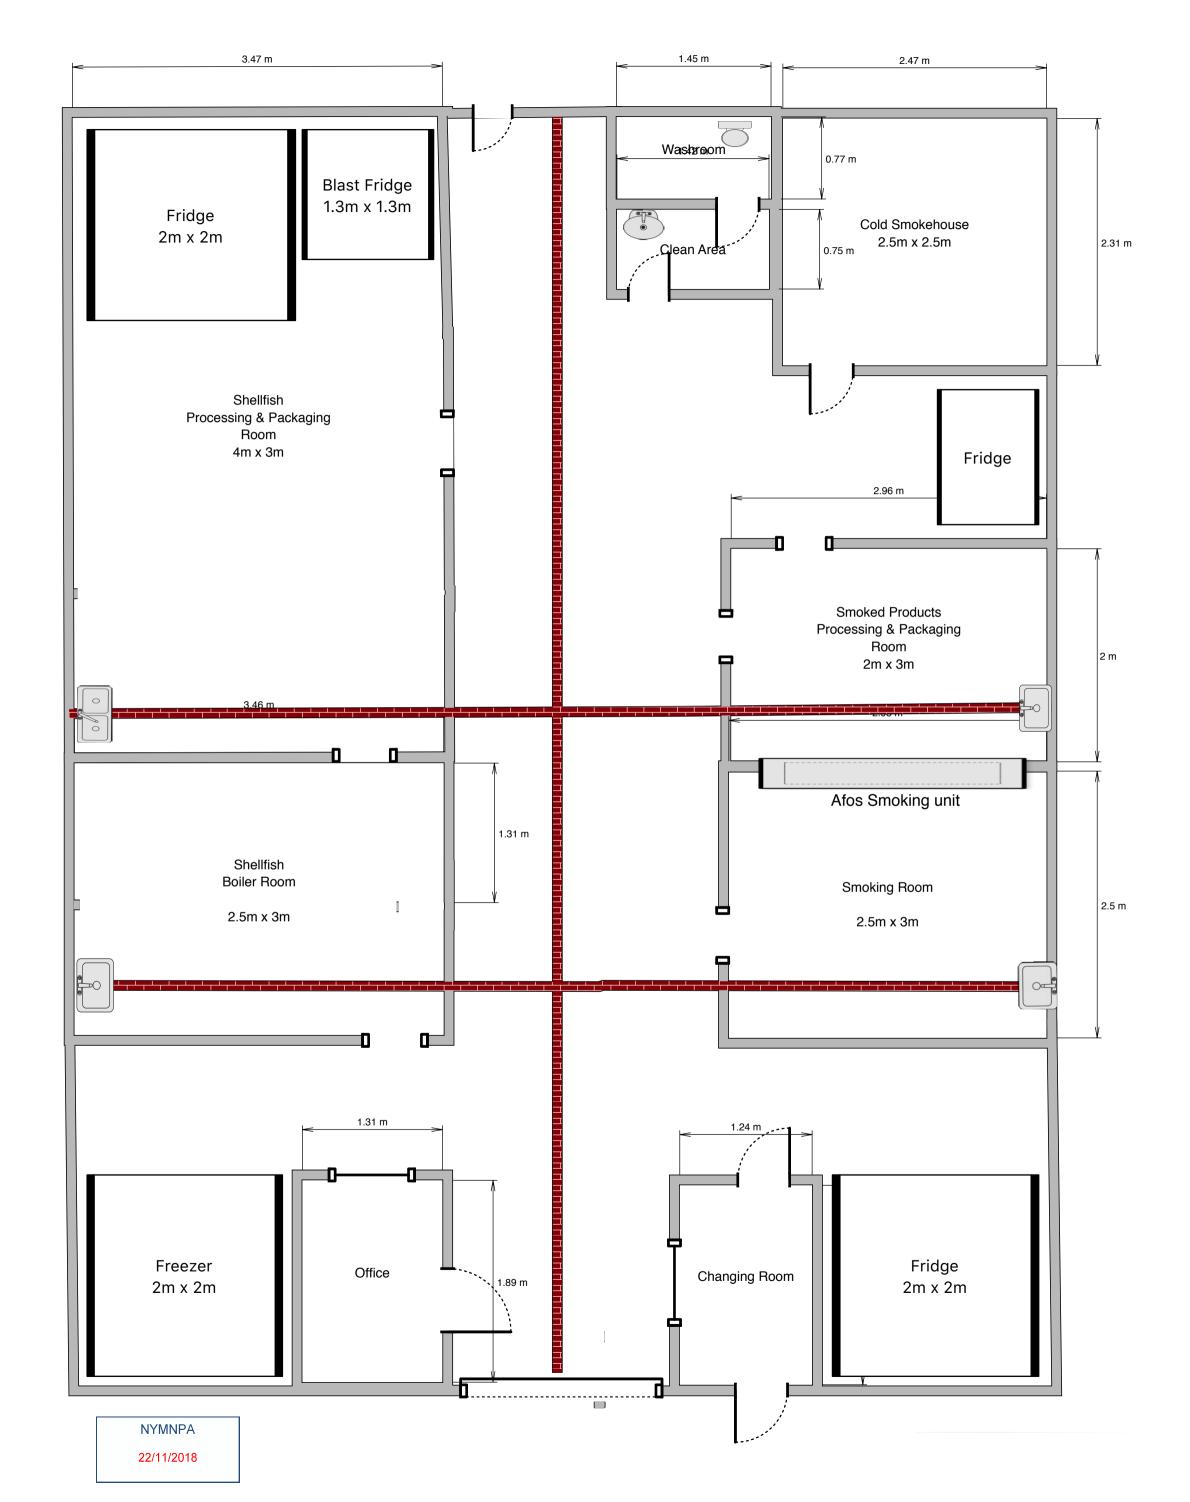

Scale: 1:10000 @ A4



Promap®

• LANDMARK INFORMATION GROUP®

Scale: 1:2500 @ A4





Scale: 1:2500 @ A4









**NYMNPA** 

22/11/2018

GEMMA OWSTON

BA (Hons) MSc

PLANNING CONSULTANT

The Stables Molescroft Farm Grange Way Beverley East Yorkshire HU17 9FS

www.owstonassociates.com

CARLANTH FISHING CO. LTO.
SEA VIEW FARM
HIGH NORMANBY
WHITBY
YOZZ LAPR

RETROSPECTIVE APPLICATION FOR REPLACEMENT BUILDING & CHANGE OF USE.

TITLE:

SCALE:

ELEVATIONS

1:100 @ A4



## 40 feet High Cube Specification



| 40 ft High cube Container |          |                    |     |  |
|---------------------------|----------|--------------------|-----|--|
| Dimensions                | External | 12.192×2.438×2.896 | M   |  |
|                           |          | 40×8×9.5           | FT  |  |
|                           | Internal | 12.031×2.348×2.695 | M   |  |
| Door Opening (W*H)        |          | 2