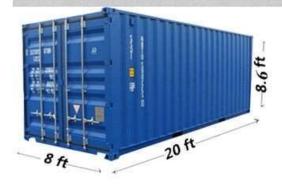

## 20 feet GP Specification

| 20 ft Containe        | r        |                   |     |
|-----------------------|----------|-------------------|-----|
| Dimensions            | External | 6.058×2.438×2.591 | M   |
|                       |          | 20×8×8.5          | FT  |
|                       | Internal | 5.898×2.350×2.390 | M   |
| Door Opening (W*H)    |          | 2.336×2.280       | M   |
| Inside Cubic Capacity |          | 33                | СВМ |
| Maximum Gross Weight  |          | 30,480            | KG  |
| Tare Weight           |          | 2,200             | KG  |
| Maximum Payload       |          | 28,280            | KG  |