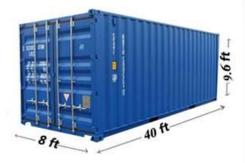

## 40 feet High Cube Specification

| 40 ft High cube Container |          |                    |     |  |
|---------------------------|----------|--------------------|-----|--|
| Dimensions                | External | 12.192×2.438×2.896 | M   |  |
|                           |          | 40×8×9.5           | FT  |  |
|                           | Internal | 12.031×2.348×2.695 | M   |  |
| Door Opening (W*H)        |          | 2.336×2.585        | M   |  |
| Inside Cubic Capacity     |          | 76                 | CBM |  |
| Maximum Gross Weight      |          | 30,480             | KG  |  |
| Tare Weight               |          | 3,990              | KG  |  |
| Maximum Payload           |          | 26,490             | KG  |  |