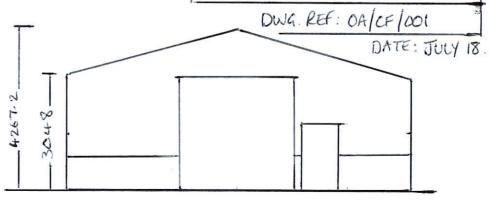

Scale: 1:10000 @ A4



Promap®

• LANDMARK INFORMATION GROUP®

Scale: 1:2500 @ A4





Scale: 1:2500 @ A4









**NYMNPA** 

22/11/2018

GEMMA OWSTON

BA (Hons) MSc

PLANNING CONSULTANT

The Stables Molescroft Farm Grange Way Beverley East Yorkshire HU17 9FS

www.owstonassociates.com

CARLANTH FISHING CO. LTO.
SEA VIEW FARM
HIGH NORMANBY
WHITBY
YOZZ LAPR

RETROSPECTIVE APPLICATION FOR REPLACEMENT BUILDING & CHANGE OF USE.

TITLE:

SCALE:

ELEVATIONS

1:100 @ A4



## 40 feet High Cube Specification



| 40 ft High cube Container |          |                    |     |  |
|---------------------------|----------|--------------------|-----|--|
| Dimensions                | External | 12.192×2.438×2.896 | M   |  |
|                           |          | 40×8×9.5           | FT  |  |
|                           | Internal | 12.031×2.348×2.695 | M   |  |
| Door Opening (W*H)        |          | 2.336×2.585        | M   |  |
| Inside Cubic Capacity     |          | 76                 | CBM |  |
| Maximum Gross Weight      |          | 30,480             | KG  |  |
| Tare Weight               |          | 3,990              | KG  |  |
| Maximum Payload           |          | 26,490             | KG  |  |

## 20 feet GP Specification



| 20 ft Containe