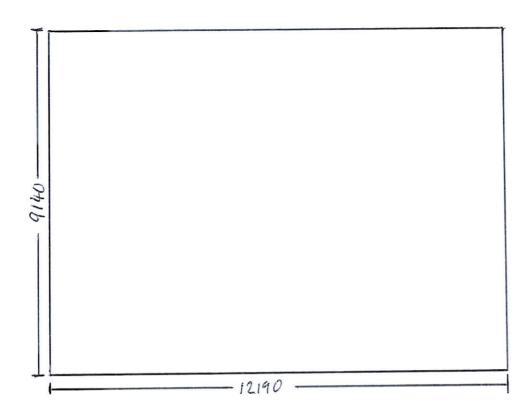

Scale: 1:10000 @ A4



Promap®

• LANDMARK INFORMATION GROUP®

Scale: 1:2500 @ A4





Scale: 1:2500 @ A4









**NYMNPA** 

22/11/2018

GEMMA OWSTON

BA (Hons) MSc

PLANNING CONSULTANT

The Stables Molescroft Farm Grange Way Beverley East Yorkshire HU17 9FS

www.owstonassociates.com

CARLANTH FISHING CO. LTO.
SEA VIEW FARM
HIGH NORMANBY
WHITBY
YOZZ LAPR

RETROSPECTIVE APPLICATION FOR REPLACEMENT BUILDING & CHANGE OF USE.

TITLE:

SCALE:

ELEVATIONS

1:100 @ A4



## 40 feet High Cube Specification



| 40 ft High cube Container |          |                    |     |  |
|---------------------------|----------|--------------------|-----|--|
| Dimensions                | External | 12.192×2.438×2.896 | M   |  |
|                           |          | 40×8×9.5           | FT  |  |
|                           | Internal | 12.031×2.348×2.695 | M   |  |
| Door Opening (W*H)        |          | 2.3