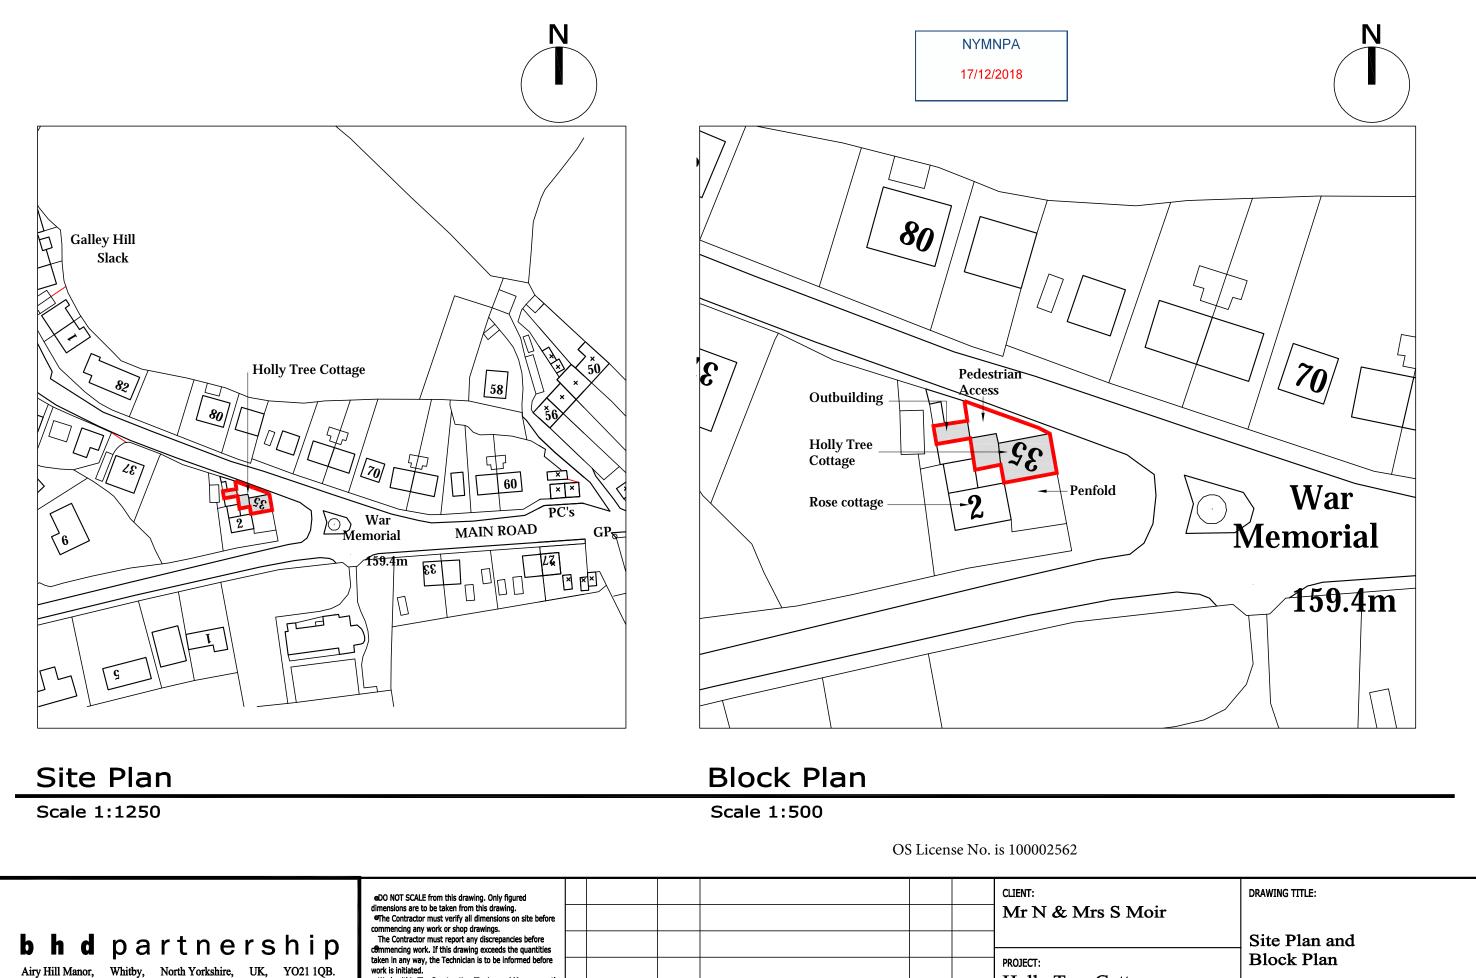

|           |     |          |    |                     |      |      | CLIENT:                           | DRA |
|-----------|-----|----------|----|---------------------|------|------|-----------------------------------|-----|
| fore      |     |          |    |                     |      |      | Mr N & Mrs S Moir                 | Si  |
| es<br>ore |     |          |    |                     |      |      | PROJECT:                          | Bl  |
| ent)      |     |          |    |                     |      |      | Holly Tree Cottage                |     |
|           |     |          |    |                     |      |      | Aislaby, Whitby                   | D   |
|           | Α   | 10.10.12 | CE | Issued for approval | TRH  |      | A3 DRN: C.Eynon DATE: 10.10.12    | ľ   |
|           | REV | DATE     | BY | AMENDMENT           | CHKD | APVD | SCALE: As Shown@A 3SSUE: Planning |     |

DRAWING NR: D10214-01