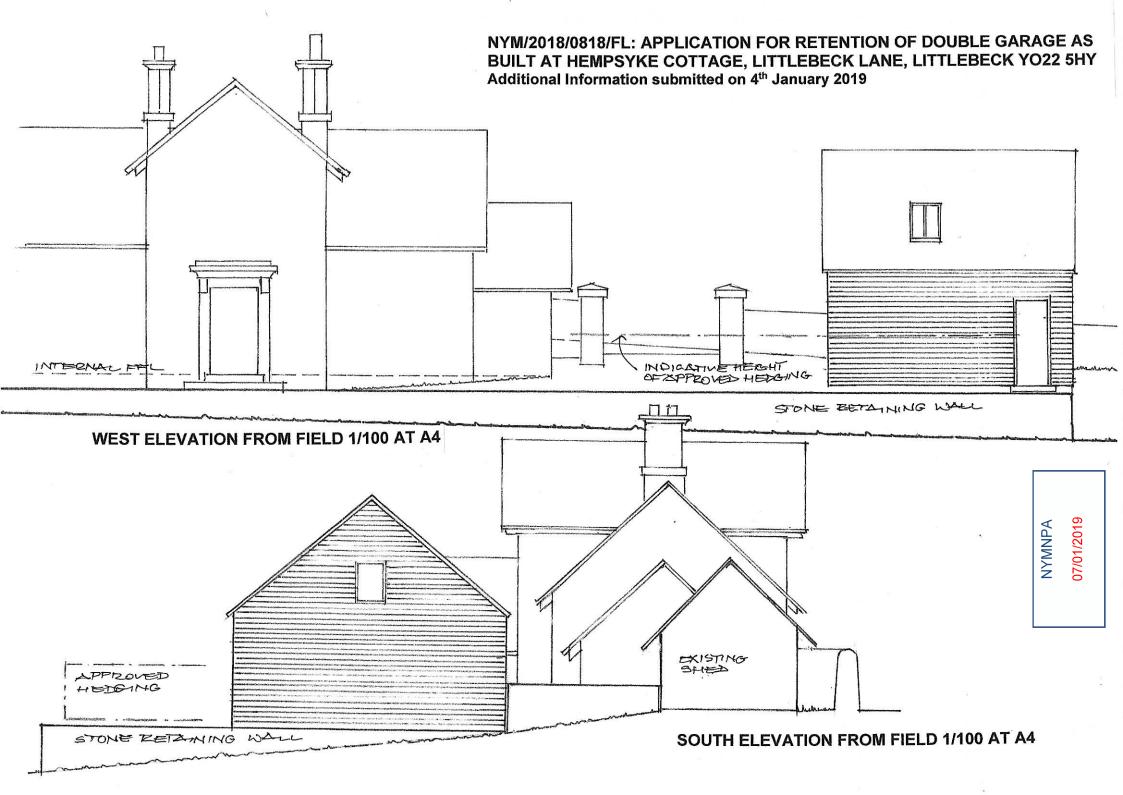

From:

To: Planning

Cc:

Subject: Ref NYM/2018/0818/FL Hempsyke Cottage

**Date:** 04 January 2019 18:11:00

Attachments:

Dear Ms Helen Webster

Application for retention of double garage as built at Hempsyke Cottage, Littlebeck Lane, Littlebeck

I refer to your letter and email dated 21st December. I enclose an A4 pdf drawing showing the additional elevation(s) as requested.

Whilse writing, I need to clarify that the elevation originally submitted with my site plan should read North Elevation, not West Elevation. The east elevation of the garage is the same as the west except there is no rooflight or side door on that side

Please let me know if you require any further information

Nicholas Snow RIBA (ret'd)

**NYMNPA** 

07/01/2019