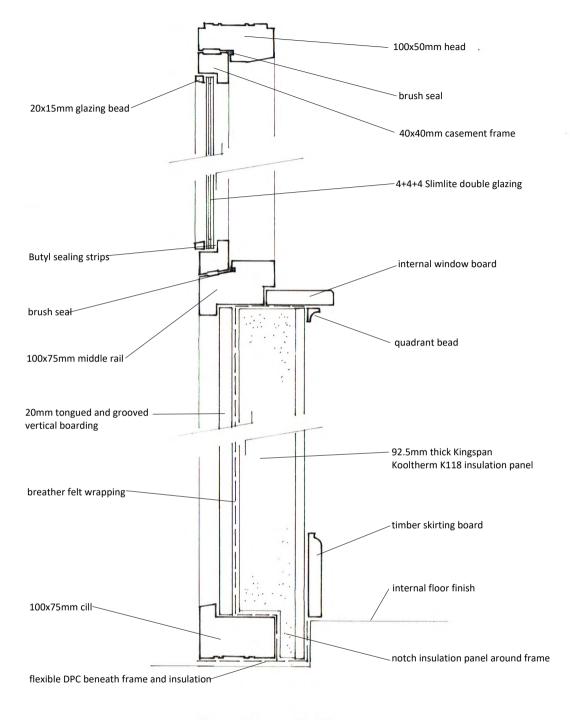

### Windows and Doors

Replace all existing frames and doors.

All new windows and doors in dark stained timber finish with frames set 70mm into reveals fitted with double glazed units and boarded lower panels where shown.

A L Turner + Associates
1 LORING ROAD, RAVENSCAR, SCARBOROUGH, YO13 0LY

date 12.18 scale 1:20 1:5 2327:7

Elevation

Section E: E

**Specification** Frames and component parts shall be manufactured from sustainably sourced European Redwood. Timber shall be of best quality and knot free. Timber shall receive two coats of exterior grade wood stain in a colour approved by the local planning authority. Frames shall be set into the reveals by not less than 70mm to suit site conditions.

Specification Frames and component parts shall be manufactured from sustainably sourced European Redwood. Timber shall be of best quality and knot free. Timber shall receive two coats of exterior grade wood stain in a colour approved by the local planning authority. Frames shall be set into the reveals by not less than 70mm to suit site conditions.