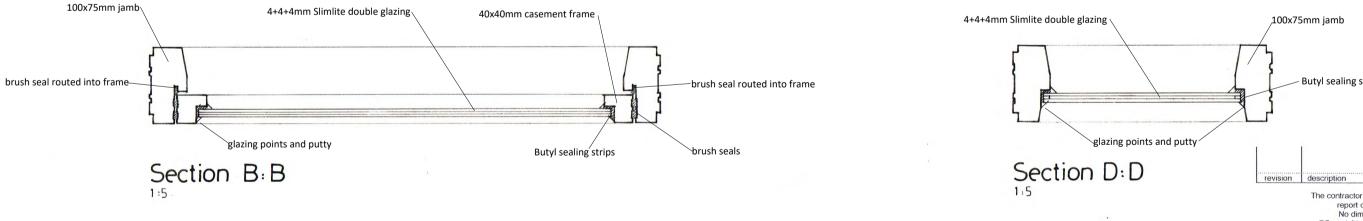

#### Condition 5 re NYM/2018/0204/LB Condition 6 re NYM/2018/0201/FL

Details of windows are shown on a ached drawings 2327:7 and 2327:8

### Windows and Doors

Replace all existing frames and doors.

All new windows and doors in dark stained timber finish with frames set 70mm into reveals fitted with double glazed units and boarded lower panels where shown.

The contractor shall check all dimensions on site and report discrepancies before work commences. No dimension shall be scaled off this drawing. ©Copyright of this drawing is retained by A L Turner

| client  | Mr & Mrs Grayson                                                                      |
|---------|---------------------------------------------------------------------------------------|
| project | Proposed Conversion of Redundant<br>Storage Building at The Forge, Egton,<br>YO21 1TZ |
| title   | Window Frame Details<br>W3, W4 and W5                                                 |
|         | A   Turner + Associates                                                               |