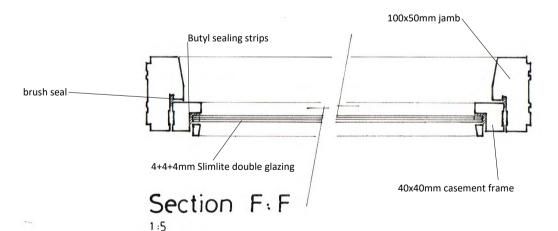

A L Turner + Associates
1 LORING ROAD, RAVENSCAR, SCARBOROUGH, YO13 0LY

date 12.18 scale 1:20 1:5 2327:7

Elevation

Section E: E

**Specification** Frames and component parts shall be manufactured from sustainably sourced European Redwood. Timber shall be of best quality and knot free. Timber shall receive two coats of exterior grade wood stain in a colour approved by the local planning authority. Frames shall be set into the reveals by not less than 70mm to suit site conditions.

Specification Frames and component parts shall be manufactured from sustainably sourced European Redwood. Timber shall be of best quality and knot free. Timber shall receive two coats of exterior grade wood stain in a colour approved by the local planning authority. Frames shall be set into the reveals by not less than 70mm to suit site conditions.