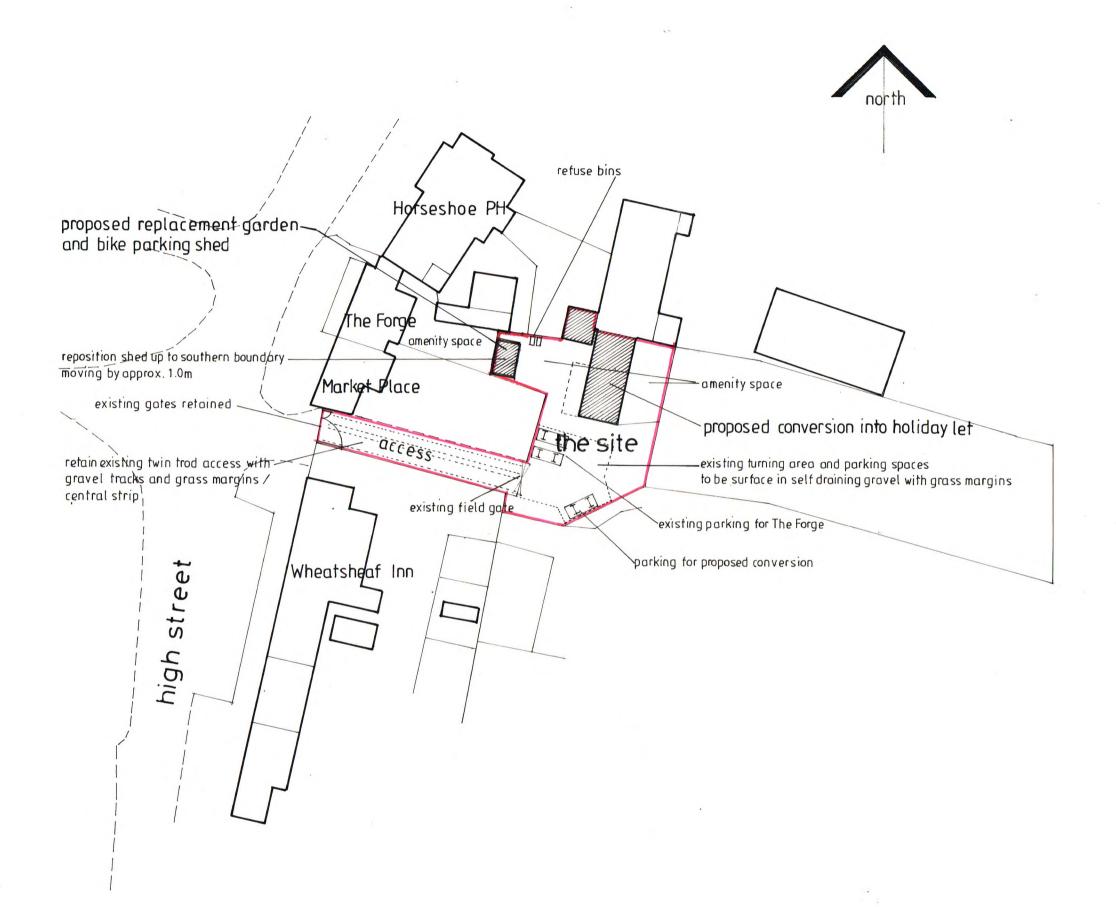

### Condition 10 re NYM/2018/0201/FL

Surface treatment to access and parking areas will be as shown on drawing 2327:5A.

Read this drawing in conjunction with drawing 2327:3

The contractor shall check all dimensions on site and report discrepancies before work commences. No dimension shall be scaled off this drawing. 
©Copyright of this drawing is retained by A L Turner

| client  | Mr & Mrs Grayson                      |
|---------|---------------------------------------|
| project | Proposed Conversion of Redundant      |
|         | Storage Building at The Forge, Egton, |
|         | YO21 1TZ                              |
| title   | Site Layout / Block Plan              |