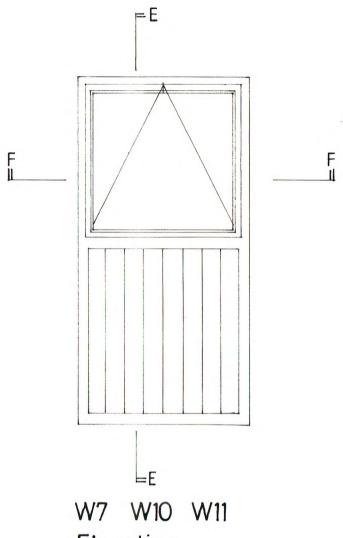

#### Condition 5 re NYM/2018/0204/LB Condition 6 re NYM/2018/0201/FL

Details of windows are shown on a ached drawings 2327:7 and 2327:8

The contractor shall check all dimensions on site and report discrepancies before work commences. No dimension shall be scaled off this drawing. ©Copyright of this drawing is retained by A L Turner

| client                 | Mr & Mrs Gra                                                                                                                     | ayson                      |                                                                                                                                                                                                                                                                                                                                                                                                                                                                                                                                                                                                                                                                                                                                                                                                                                                                                                                                                                                                                                                                                                                                                                                                                                                                                                                                                                                                                                                                                                                                                                                                                                                                                                                                                                                                                                                                                                                                                                                                                                                                                                                                |
|------------------------|----------------------------------------------------------------------------------------------------------------------------------|----------------------------|--------------------------------------------------------------------------------------------------------------------------------------------------------------------------------------------------------------------------------------------------------------------------------------------------------------------------------------------------------------------------------------------------------------------------------------------------------------------------------------------------------------------------------------------------------------------------------------------------------------------------------------------------------------------------------------------------------------------------------------------------------------------------------------------------------------------------------------------------------------------------------------------------------------------------------------------------------------------------------------------------------------------------------------------------------------------------------------------------------------------------------------------------------------------------------------------------------------------------------------------------------------------------------------------------------------------------------------------------------------------------------------------------------------------------------------------------------------------------------------------------------------------------------------------------------------------------------------------------------------------------------------------------------------------------------------------------------------------------------------------------------------------------------------------------------------------------------------------------------------------------------------------------------------------------------------------------------------------------------------------------------------------------------------------------------------------------------------------------------------------------------|
| project                | Proposed Conversion of Redundant<br>Storage Building at The Forge, Egton,<br>YO21 1TZ<br>Window Frame Details<br>W7, W10 and W11 |                            |                                                                                                                                                                                                                                                                                                                                                                                                                                                                                                                                                                                                                                                                                                                                                                                                                                                                                                                                                                                                                                                                                                                                                                                                                                                                                                                                                                                                                                                                                                                                                                                                                                                                                                                                                                                                                                                                                                                                                                                                                                                                                                                                |
| title                  |                                                                                                                                  |                            |                                                                                                                                                                                                                                                                                                                                                                                                                                                                                                                                                                                                                                                                                                                                                                                                                                                                                                                                                                                                                                                                                                                                                                                                                                                                                                                                                                                                                                                                                                                                                                                                                                                                                                                                                                                                                                                                                                                                                                                                                                                                                                                                |
|                        |                                                                                                                                  |                            | The second secon |
| 1 LOF                  | ING ROAD, RAVENS                                                                                                                 | L Turner H<br>SCAR, SCARBO | HASSOCIATES<br>ROUGH, YO13 OLY                                                                                                                                                                                                                                                                                                                                                                                                                                                                                                                                                                                                                                                                                                                                                                                                                                                                                                                                                                                                                                                                                                                                                                                                                                                                                                                                                                                                                                                                                                                                                                                                                                                                                                                                                                                                                                                                                                                                                                                                                                                                                                 |
| 1 LOF<br>date<br>12.18 | Scale 1:20 1:5                                                                                                                   | dwg size                   | HASSOCIATES<br>ROUGH, YO13 0LY<br>drawn<br>ALT                                                                                                                                                                                                                                                                                                                                                                                                                                                                                                                                                                                                                                                                                                                                                                                                                                                                                                                                                                                                                                                                                                                                                                                                                                                                                                                                                                                                                                                                                                                                                                                                                                                                                                                                                                                                                                                                                                                                                                                                                                                                                 |