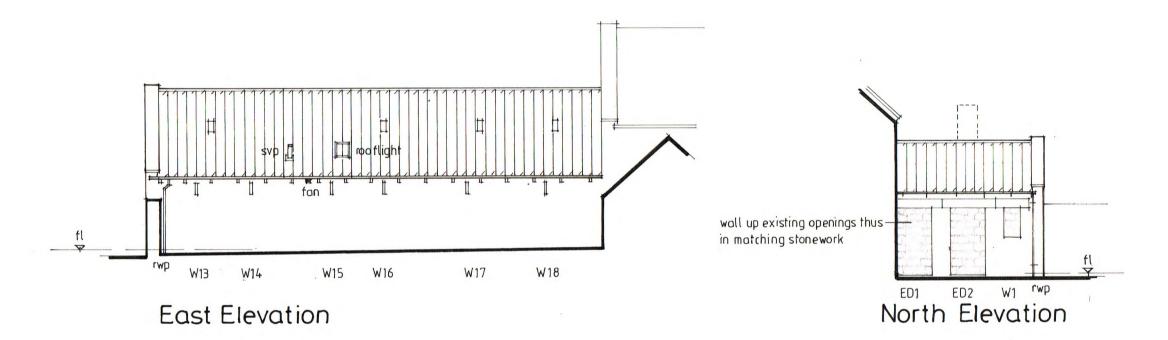

## Condition 8 re NYM/2018/0204/LB Condition 9 re NYM/2018/0201/FL

Extractor fan outlets through walls as shown on drawing 2327:4A will be 150x150mm cast iron in colour black as follows:

Extractor fan outlets through roofs as shown on drawing 2327:4A will be in-line clay as follows:

#### **Roof Covering**

Recover the existing roof in red, clay pantiles re-using as many existing reclaimed tiles as possible.

Incorporate the existing glass pantiles.

## Ridge tiles in red clay bed and pointed on lime mortar. **Rooflights**

Where indicated by The Rooflight Company in conservation pattern type Neo S2 with viewable area of 539x379mm.

#### **Guttering and fallpipes**

All guttering in half round cast iron onto stone corbels on the main building and onto steel rise and fall brackets on the secondary building. All fallpipes in 63mm diam. cast iron. Re-use the existing guttering and fallpipes as far as possible if in salvageable condition after removal. New fittings to match existing in pattern.

#### Walls

Repair all existing stonework on a like for like basis. Rake out and repoint the whole using a lime mortar mix.

Walling up in coursed, local stone with bed and pointing in lime mortar. In walled up openings set the face of the wall into the reveals by 70mm Repair works shall be carried out in matching and aligning stonework.