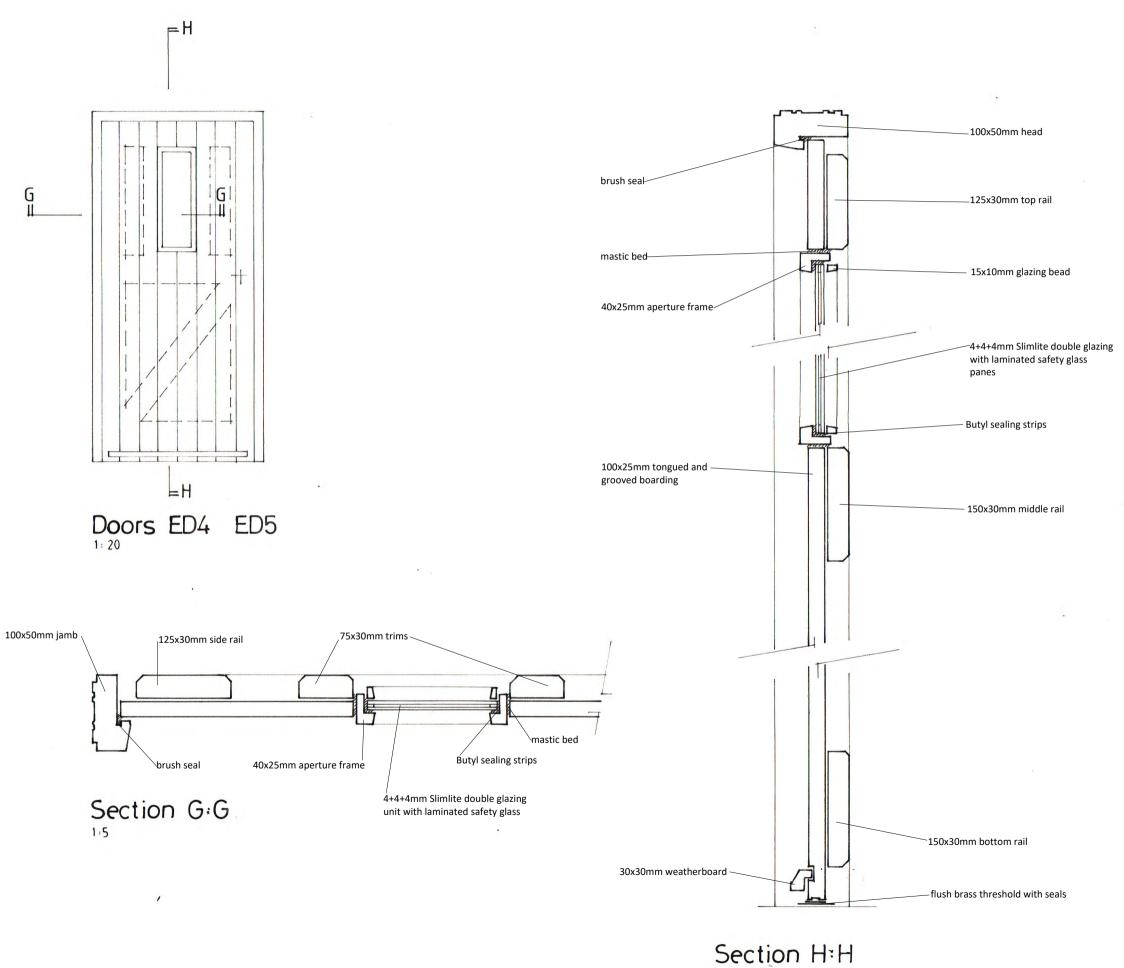

### Condition 4 re NYM/2018/0204/LB Condition 5 re NYM/2018/0201/FL

Details of doors are shown on a ached drawing 2327:9.

### Windows and Doors

Replace all existing frames and doors.

All new windows and doors in dark stained timber finish with frames set 70mm into reveals fitted with double glazed units and boarded lower panels where shown.

The contractor shall check all dimensions on site and report discrepancies before work commences. No dimension shall be scaled off this drawing. ©Copyright of this drawing is retained by A L Turner

| client  | Mr & Mrs Grayson                               |
|---------|------------------------------------------------|
| project | Proposed Conversion of Redundant               |
|         | Storage Building at The Forge, Egton, YO21 1TZ |
| title   | Door Details ED4 and ED5                       |