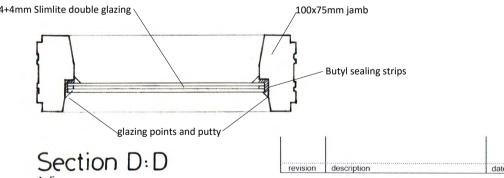

#### Condition 5 re NYM/2018/0204/LB Condition 6 re NYM/2018/0201/FL

Details of windows are shown on a ached drawings 2327:7 and 2327:8

### Windows and Doors

Replace all existing frames and doors.

All new windows and doors in dark stained timber finish with frames set 70mm into reveals fitted with double glazed units and boarded lower panels where shown.

The contractor shall check all dimensions on site and report discrepancies before work commences. No dimension shall be scaled off this drawing. ©Copyright of this drawing is retained by A L Turner

| client  | Mr & Mrs Grayson                                                                      |
|---------|---------------------------------------------------------------------------------------|
| project | Proposed Conversion of Redundant<br>Storage Building at The Forge, Egton,<br>YO21 1TZ |
| title   | Window Frame Details<br>W3, W4 and W5                                                 |
|         | A   Turner + Associates                                                               |