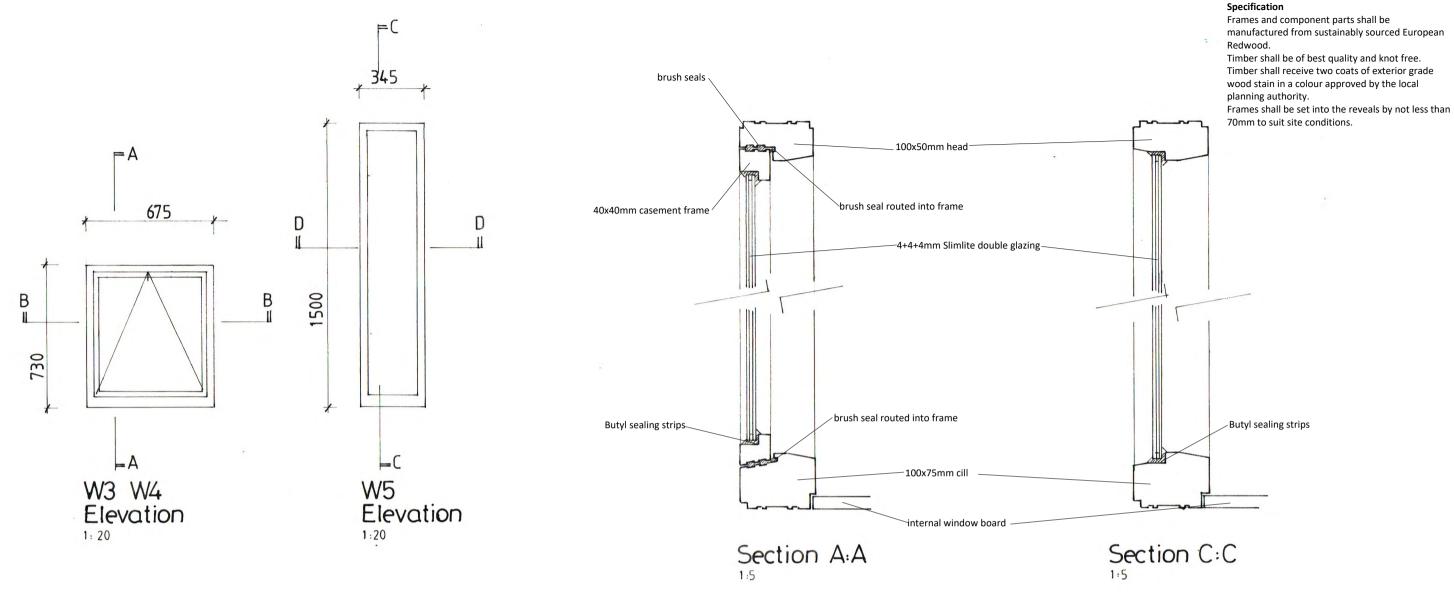

#### Condition 5 re NYM/2018/0204/LB Condition 6 re NYM/2018/0201/FL

Details of windows are shown on a ached drawings 2327:7 and 2327:8

### Windows and Doors

Replace all existing frames and doors.

All new windows and doors in dark stained timber finish with frames set 70mm into reveals fitted with double glazed units and boarded lower panels where shown.

The contractor shall check all dimensions on site and report discrepancies before work commences. No dimension shall be scaled off this drawing. ©Copyright of this drawing is retained by A L Turner

| client  | Mr & Mrs Grayson                                                                      |
|---------|---------------------------------------------------------------------------------------|
| project | Proposed Conversion of Redundant<br>Storage Building at The Forge, Egton,<br>YO21 1TZ |
| title   | Window Frame Details<br>W3, W4 and W5                                                 |
|         | A   Turner + Associates                                                               |