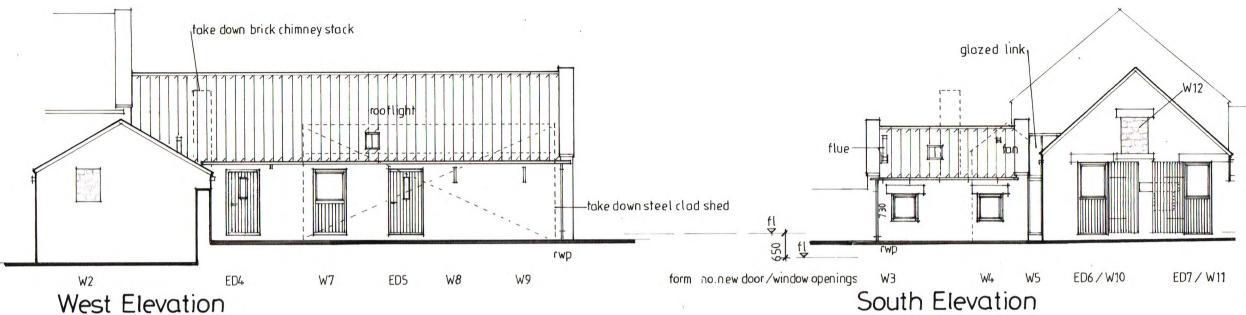

## Condition 8 re NYM/2018/0204/LB Condition 9 re NYM/2018/0201/FL

Extractor fan outlets through walls as shown on drawing 2327:4A will be 150x150mm cast iron in colour black as follows:

Extractor fan outlets through roofs as shown on drawing 2327:4A will be in-line clay as follows:

### Condition 10 re NYM/2018/0201/FL

Surface treatment to access and parking areas will be as shown on drawing 2327:5A.

Read this drawing in conjunction with drawing 2327:3

#### **Roof Covering**

Recover the existing roof in red, clay pantiles re-using as many existing reclaimed tiles as possible.

Incorporate the existing glass pantiles.

## Ridge tiles in red clay bed and pointed on lime mortar. **Rooflights**

Where indicated by The Rooflight Company in conservation pattern type Neo S2 with viewable area of 539x379mm.

#### **Guttering and fallpipes**

All guttering in half round cast iron onto stone corbels on the main building and onto steel rise and fall brackets on the secondary building. All fallpipes in 63mm diam. cast iron. Re-use the existing guttering and fallpipes as far as possible if in salvageable condition after removal. New fittings to match existing in pattern.

#### Walls

Repair all existing stonework on a like for like basis. Rake out and repoint the whole using a lime mortar mix.

Walling up in coursed, local stone with bed and pointing in lime mortar. In walled up openings set the face of the wall into the reveals by 70mm Repair works shall be carried out in matching and aligning stonework.

### Windows and Doors

Replace all existing frames and doors.

All new windows and doors in dark stained timber finish with frames set 70mm into reveals fitted with double glazed units and boarded lower panels where shown.