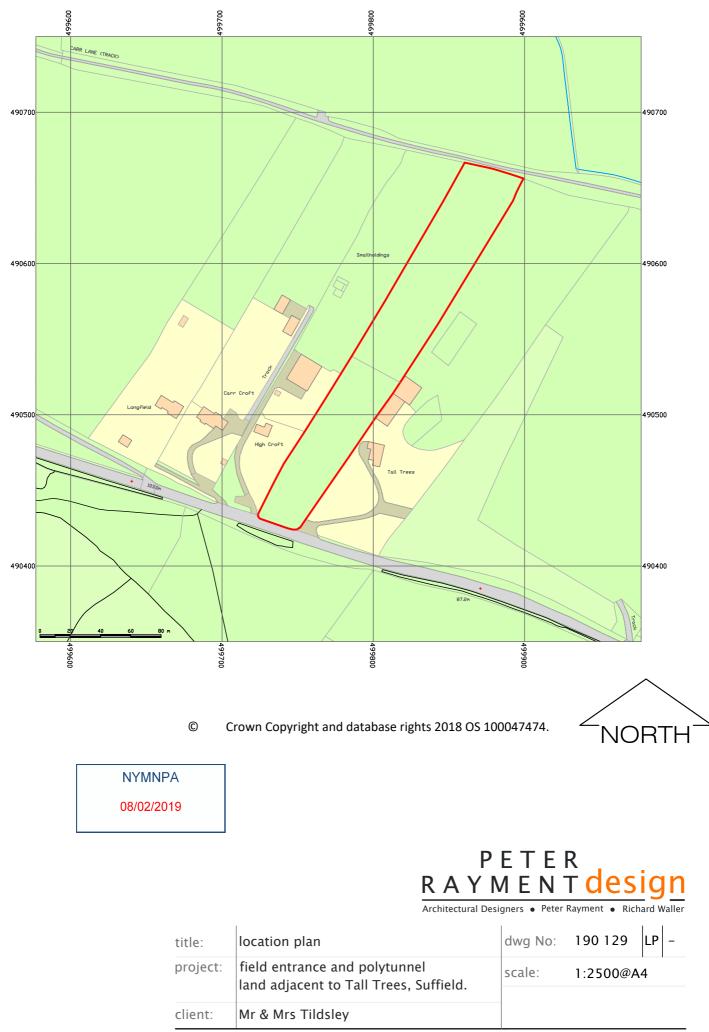

Peter Rayment Design Ltd. Upgang, Westgate, Thornton Le Dale, Pickering YO18 7SG

| amendments |             | notes | CDM 2015                                                                                                                                | ***L                                                                                                                                                                                                                                                                           | existing entrance |                                          |  |
|------------|-------------|-------|-----------------------------------------------------------------------------------------------------------------------------------------|--------------------------------------------------------------------------------------------------------------------------------------------------------------------------------------------------------------------------------------------------------------------------------|-------------------|------------------------------------------|--|
| rev        | description | date  | all dimensions, levels and co-ordinates<br>should be verified on site before<br>commencing any work. Do not scale from<br>the drawings. | In accordance with CDM regulations 8, 9, and 11, any significant<br>risk relating to the design features shown on this drawing have<br>been identified with<br>No significant risks<br>have been identified<br>Significant risks have been<br>identified, see notes on drawing | title:            | existing entrance                        |  |
|            |             |       |                                                                                                                                         |                                                                                                                                                                                                                                                                                | project:          | field entrance and<br>land adjacent to T |  |
|            |             |       |                                                                                                                                         | refer to the current design risk register for further information                                                                                                                                                                                                              | client:           | Mr & Mrs Tildsley                        |  |
|            |             | •     |                                                                                                                                         | •                                                                                                                                                                                                                                                                              | Peter Raymer      | t Design Ltd. Upgang, Westgate.          |  |

| g entrance layout                                          | dwg No: | 190 129   | 10 | v. |
|------------------------------------------------------------|---------|-----------|----|----|
| ntrance and polytunnel<br>Jjacent to Tall Trees, Suffield. | scale:  | 1:100 @ A | 3  |    |
| Irs Tildsley                                               |         |           |    |    |