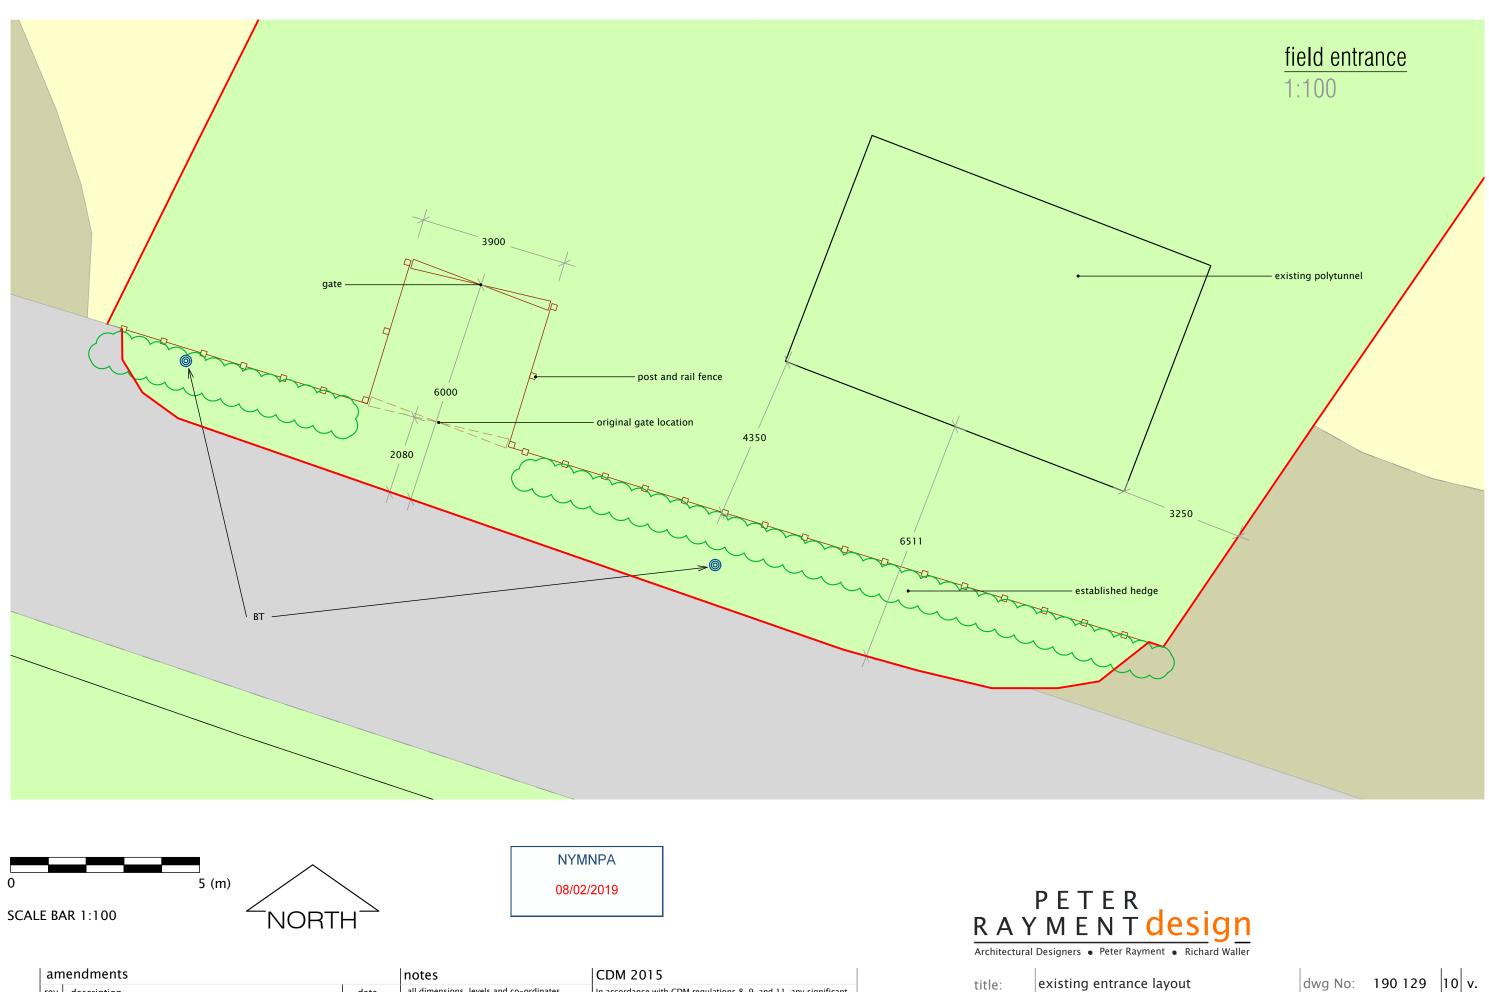

Peter Rayment Design Ltd. Upgang, Westgate, Thornton Le Dale, Pickering YO18 7SG

| amendments |             | notes | CDM 2015                                                                                                                                | ***L                                                                                                                                                                                                                                                                           | existing entrance |                                          |  |
|------------|-------------|-------|-----------------------------------------------------------------------------------------------------------------------------------------|--------------------------------------------------------------------------------------------------------------------------------------------------------------------------------------------------------------------------------------------------------------------------------|-------------------|------------------------------------------|--|
| rev        | description | date  | all dimensions, levels and co-ordinates<br>should be verified on site before<br>commencing any work. Do not scale from<br>the drawings. | In accordance with CDM regulations 8, 9, and 11, any significant<br>risk relating to the design features shown on this drawing have<br>been identified with<br>No significant risks<br>have been identified<br>Significant risks have been<br>identified, see notes on drawing | title:            | existing entrance                        |  |
|            |             |       |                                                                                                                                         |                                                                                                                                                                                                                                                                                | project:          | field entrance and<br>land adjacent to T |  |
|            |             |       |                                                                                                                                         | refer to the current design risk register for further information                                                                                                                                                                                                              | client:           | Mr & Mrs Tildsley                        |  |
|            |             | •     |                                                                                                                                         | •                                                                                                                                                                                                                                                                              | Peter Raymer      | t Design Ltd. Upgang, Westgate.          |  |

| g entrance layout                                          | dwg No: | 190 129   | 10 | v. |
|------------------------------------------------------------|---------|-----------|----|----|
| ntrance and polytunnel<br>Jjacent to Tall Trees, Suffield. | scale:  | 1:100 @ A | 3  |    |
| Irs Tildsley                                               |         |           |    |    |