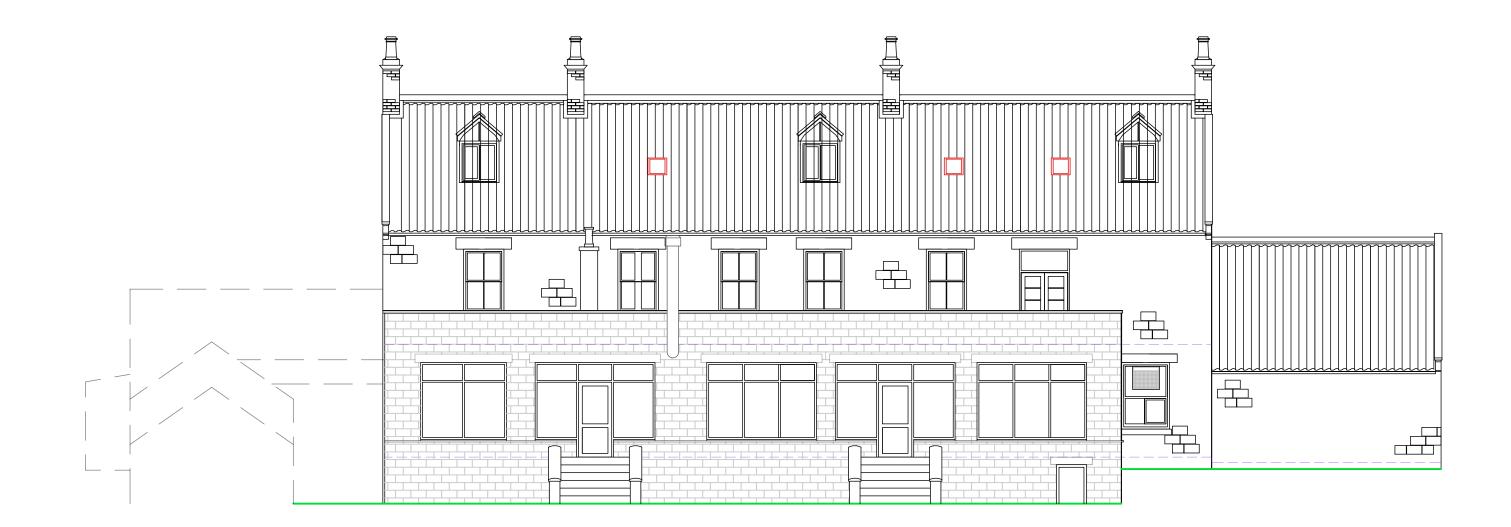

## WEST (REAR) ELEVATION 1:100

NYMNPA

11/02/2019

title: survey drawing project: The Everley Ho creation of holi client: Mr & Mrs Harris

\_\_\_\_\_5 (m)

SCALE BAR 1:100

0

| gs – elevations                               | dwg No: | 170 913      | 07 | v |
|-----------------------------------------------|---------|--------------|----|---|
| otel, refurbishment ad<br>liday accommodation | scale:  | see sections |    |   |
| ison                                          |         |              |    |   |