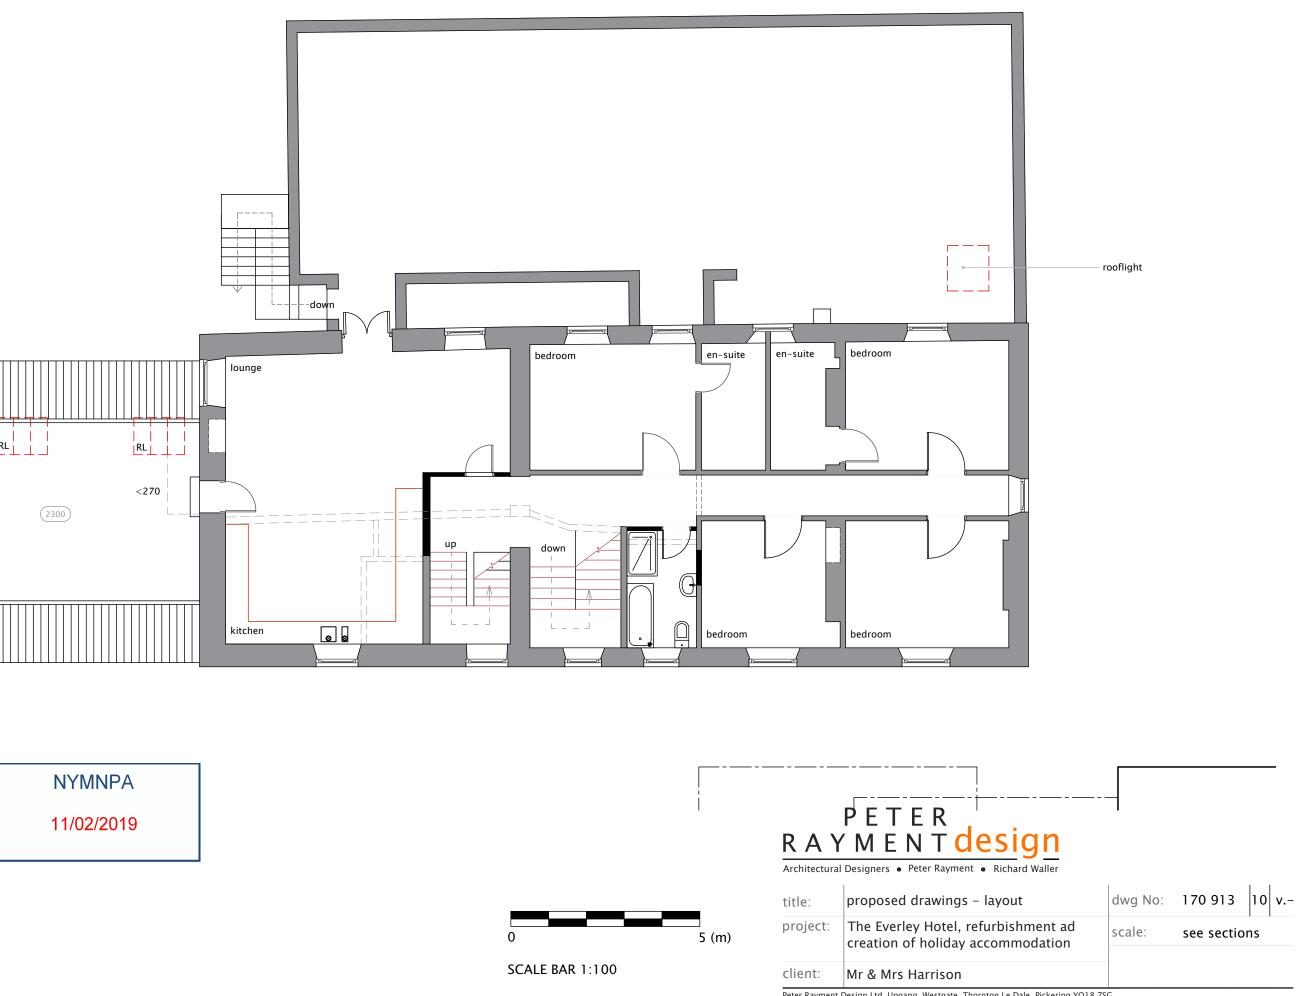

| NYMNPA     |  |
|------------|--|
| 11/02/2019 |  |

50 (m)

| titic.   | proposed and                   |
|----------|--------------------------------|
| project: | The Everley Ho creation of hol |
| client:  | Mr & Mrs Harri                 |

5 (m)

NYMNPA

11/02/2019

| vings – layout                                | dwg No: | 170 913      | 08 | v |
|-----------------------------------------------|---------|--------------|----|---|
| otel, refurbishment ad<br>liday accommodation | scale:  | see sections |    |   |
| ison                                          |         |              |    |   |