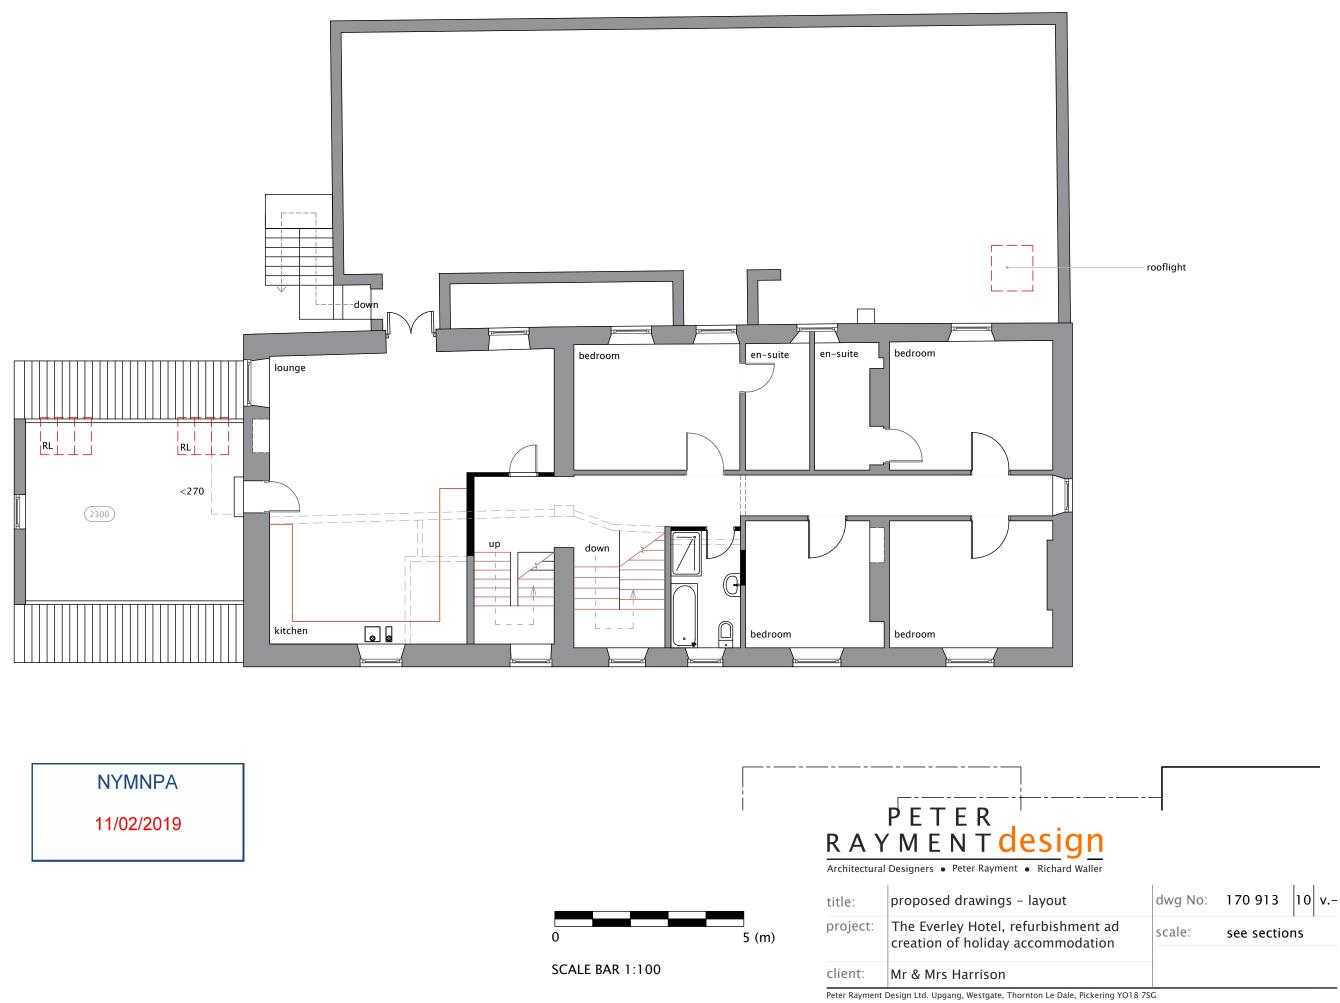

NYMNPA 11/02/2019

SCALE BAR 1:100

0

SCALE BAR 1:100

0

Peter Rayment Design Ltd. Upgang, Westgate, Thornton Le Dale, Pickering YO18 7SG t

dwg No: 170 913 04 v.scale: see sections