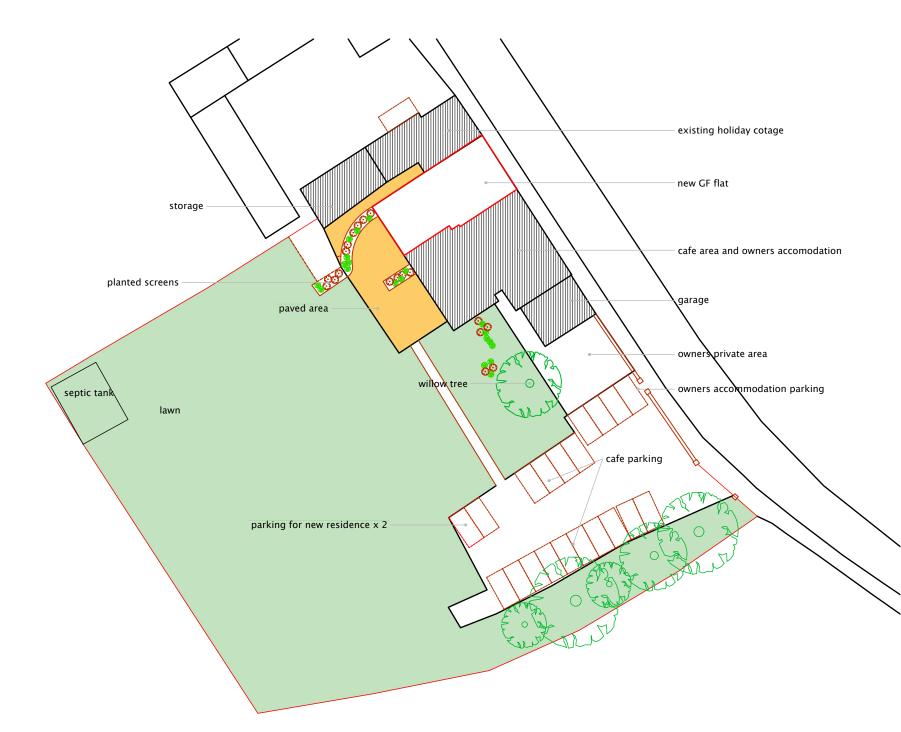

Peter Rayment Design Ltd. Upgang, Westgate, Thornton Le Dale, Pickering YO18 7SG

| gs – layout                                   | dwg No: | 170 913      | 02 | v |
|-----------------------------------------------|---------|--------------|----|---|
| otel, refurbishment ad<br>liday accommodation | scale:  | see sections |    |   |
| ison                                          |         |              |    |   |