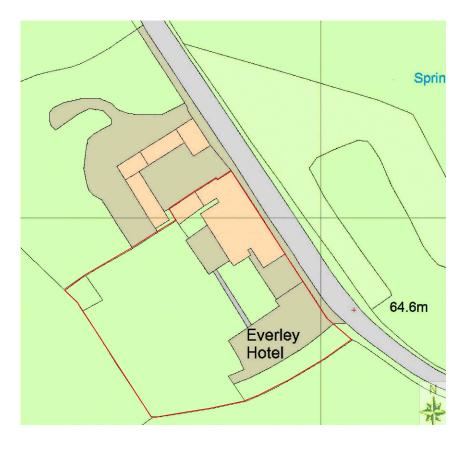

| title:              | survey drawin                    |
|---------------------|----------------------------------|
| project:<br>client: | The Everley Ho<br>creation of ho |
|                     | Mr & Mrs Harr                    |

5 (m)

NYMNPA

11/02/2019

| vings – layout                                | dwg No: | 170 913      | 08 | v |
|-----------------------------------------------|---------|--------------|----|---|
| otel, refurbishment ad<br>liday accommodation | scale:  | see sections |    |   |
| ison                                          |         |              |    |   |

Peter Rayment Design Ltd. Upgang, Westgate, Thornton Le Dale, Pickering YO18 7SG

| gs – layout                                   | dwg No: | 170 913      | 02 | v |
|-----------------------------------------------|---------|--------------|----|---|
| otel, refurbishment ad<br>liday accommodation | scale:  | see sections |    |   |
| ison                                          |         |              |    |   |