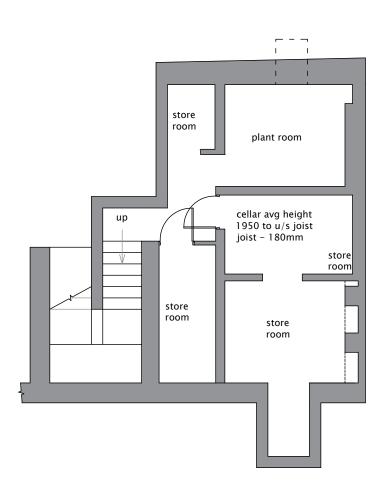

5 (m)

NYMNPA

11/02/2019

| vings – layout                                | dwg No: | 170 913      | 08 | v |
|-----------------------------------------------|---------|--------------|----|---|
| otel, refurbishment ad<br>liday accommodation | scale:  | see sections |    |   |
| ison                                          |         |              |    |   |