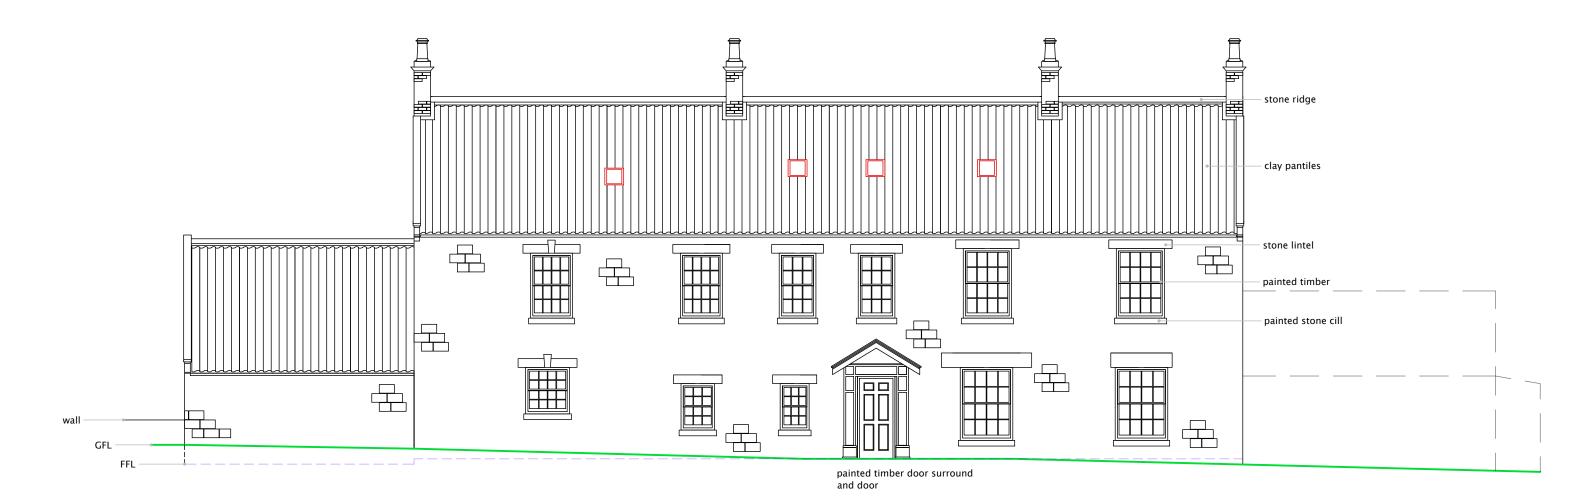

## WEST (REAR) ELEVATION 1:100

NYMNPA

11/02/2019

title: survey drawing project: The Everley Ho creation of holi client: Mr & Mrs Harris

\_\_\_\_\_5 (m)

SCALE BAR 1:100

0

| gs – elevations                               | dwg No: | 170 913      | 07 | v |
|-----------------------------------------------|---------|--------------|----|---|
| otel, refurbishment ad<br>liday accommodation | scale:  | see sections |    |   |
| ison                                          |         |              |    |   |