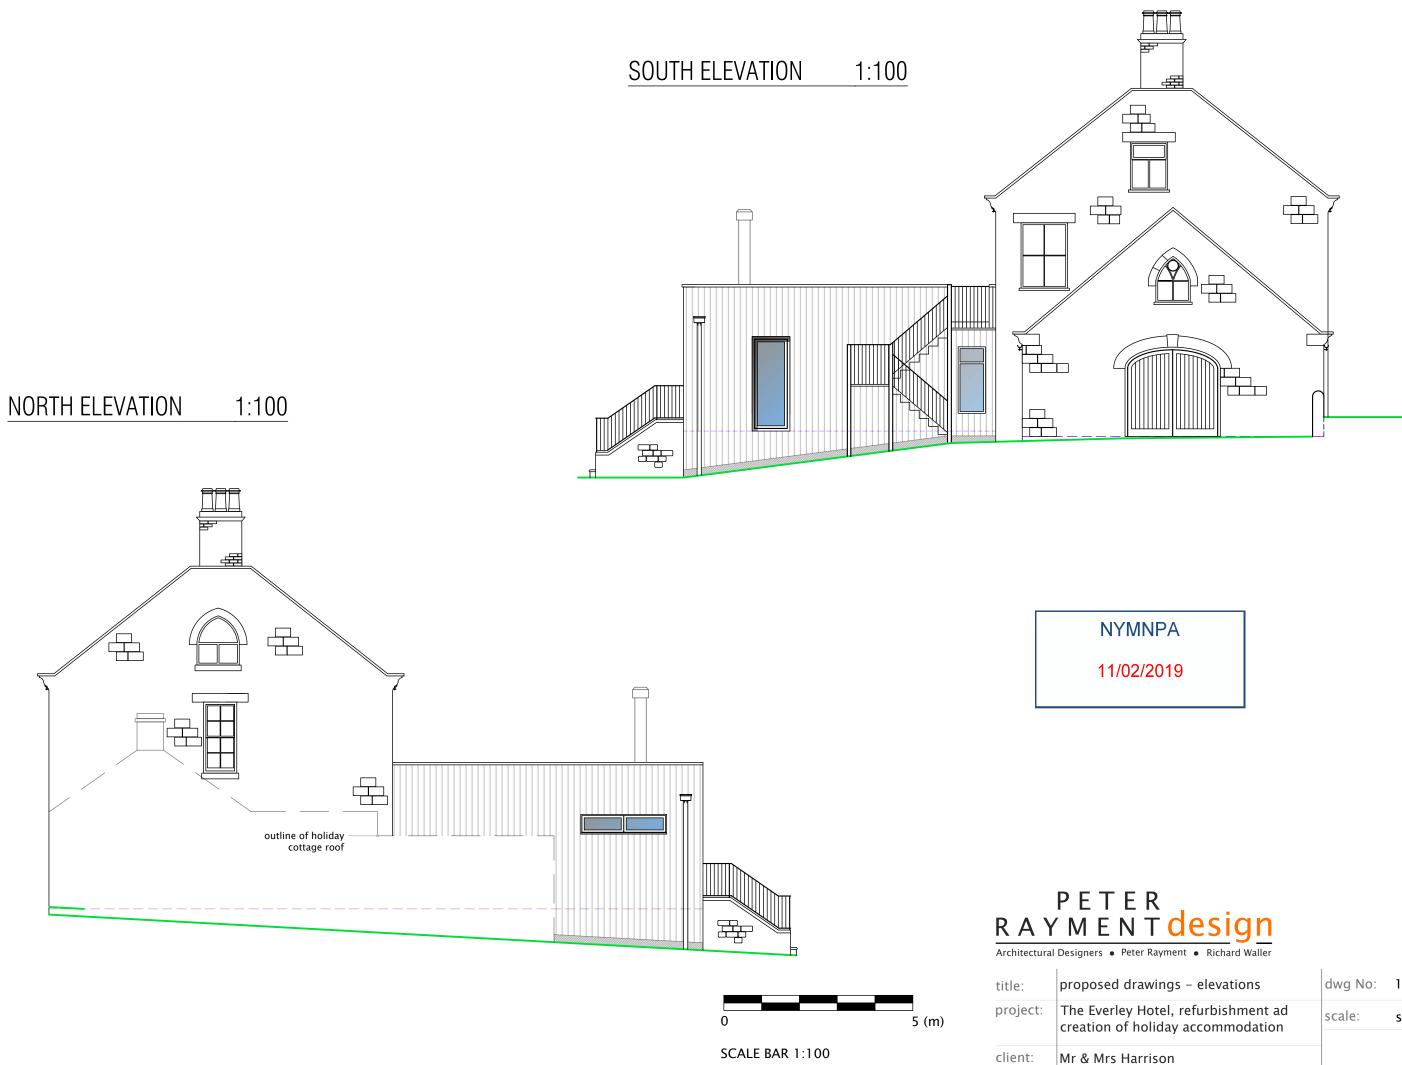

| NYMNPA     |  |
|------------|--|
| 11/02/2019 |  |

50 (m)

| titic.   | proposed and                   |
|----------|--------------------------------|
| project: | The Everley Ho creation of hol |
| client:  | Mr & Mrs Harri                 |

5 (m)

NYMNPA

11/02/2019

| vings – layout                                | dwg No: | 170 913      | 08 | v |
|-----------------------------------------------|---------|--------------|----|---|
| otel, refurbishment ad<br>liday accommodation | scale:  | see sections |    |   |
| ison                                          |         |              |    |   |