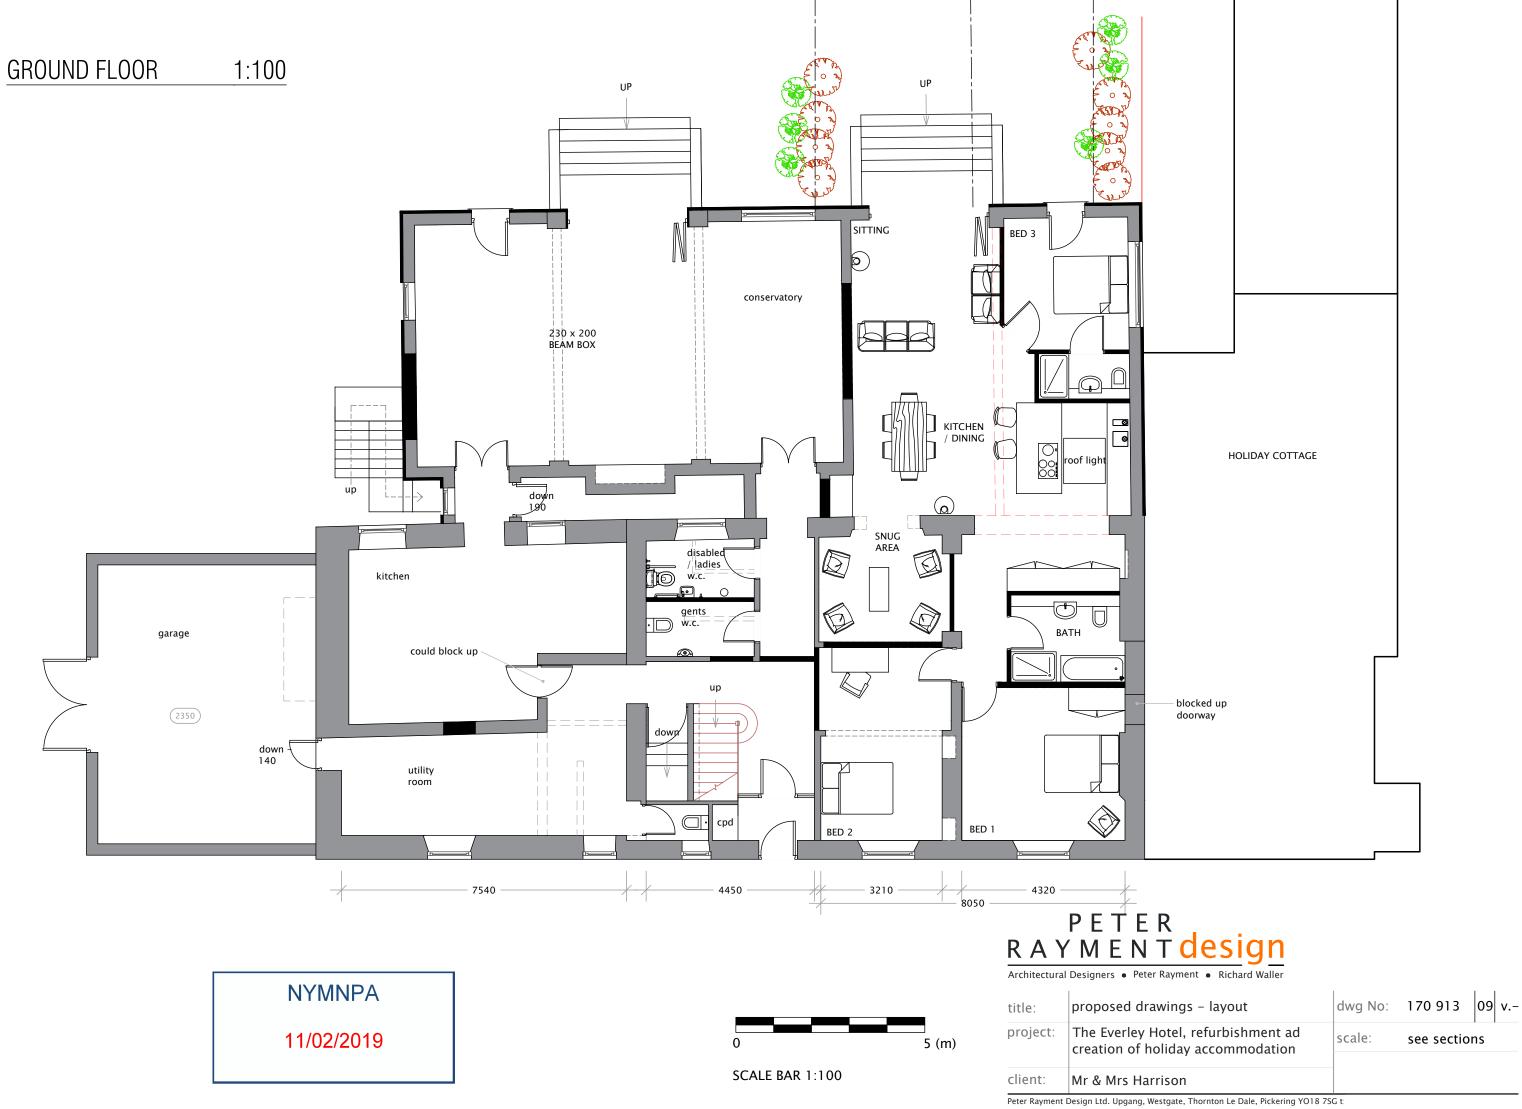

| NYMNPA     |  |
|------------|--|
| 11/02/2019 |  |

50 (m)

| titic.   | proposed and                   |
|----------|--------------------------------|
| project: | The Everley Ho creation of hol |
| client:  | Mr & Mrs Harri                 |