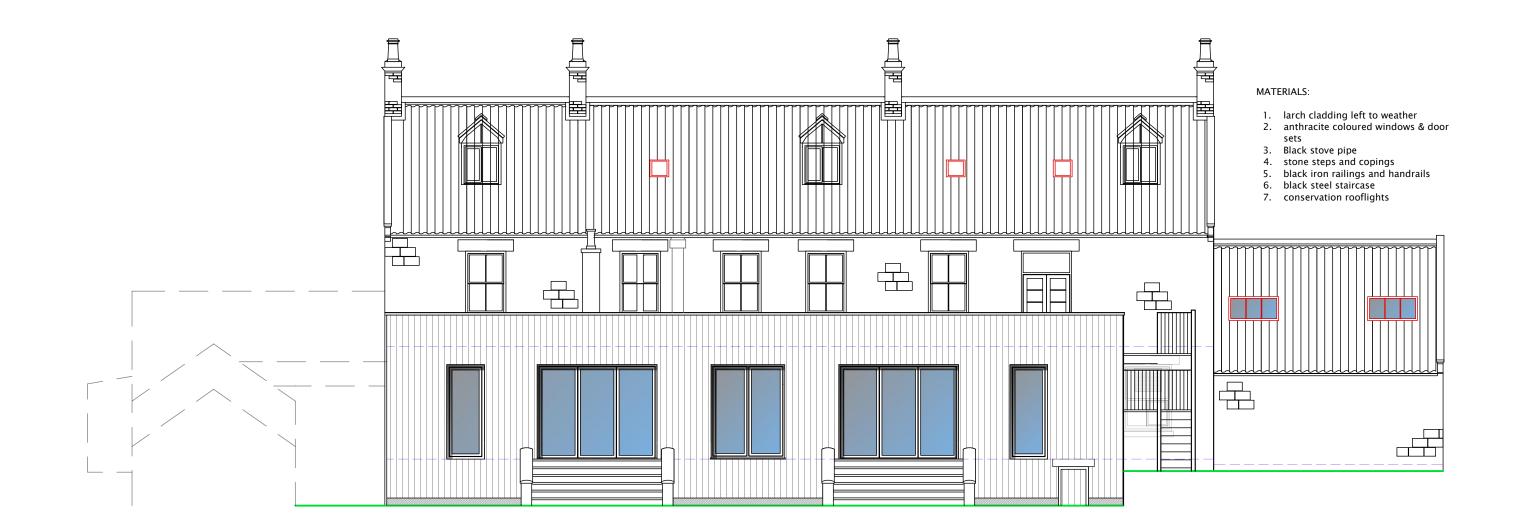

## WEST (REAR) ELEVATION 1:100

NYMNPA 11/02/2019

PETER RAYMENTOESIGN Architectural Designers • Peter Rayment • Richard Waller

| 5 (m) | title:   | propsoed draw                     |
|-------|----------|-----------------------------------|
|       | project: | The Everley Ho<br>creation of hol |
|       | client:  | Mr & Mrs Harri                    |

SCALE BAR 1:100

0

Peter Rayment Design Ltd. Upgang, Westgate, Thornton Le Dale, Pickering YO18 7SC

dwg No: 170 913 12 v.wings – elevations lotel, refurbishment ad scale: see sections liday accommodation ison