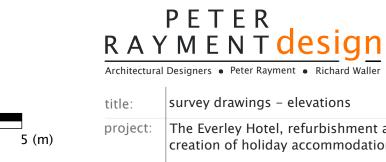

| NYMNPA     |  |
|------------|--|
| 11/02/2019 |  |

50 (m)

| titic.   | proposed and                   |
|----------|--------------------------------|
| project: | The Everley Ho creation of hol |
| client:  | Mr & Mrs Harri                 |

5 (m)

NYMNPA

11/02/2019

| vings – layout                                | dwg No: | 170 913      | 08 | v |
|-----------------------------------------------|---------|--------------|----|---|
| otel, refurbishment ad<br>liday accommodation | scale:  | see sections |    |   |
| ison                                          |         |              |    |   |