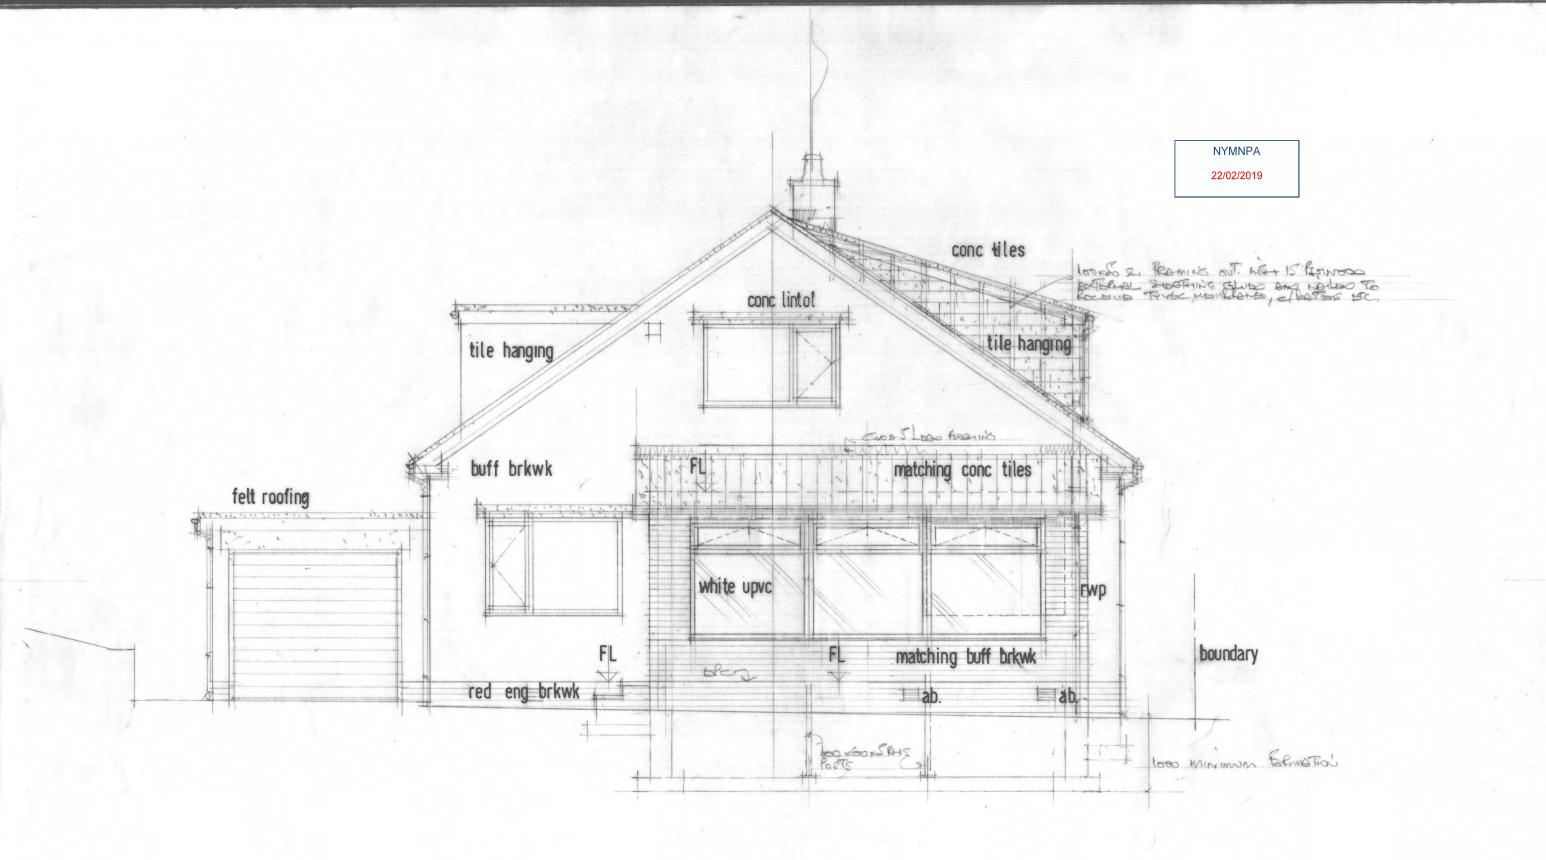

DORMER ROOF ADDITION & PORCH ENLARGEMENT ABBEY VIEW SNEATON LANE RUSWARP NR WHITBY YO225HW for Mr Colin Boyes & Mss Carol Halton

**Proposed North East Elevation** 

Drwg No: 11251/18/11

The Studio 9 Ainthorpe Lane Ainthorpe Nr Whitby North Yorkshire YO21 2JN