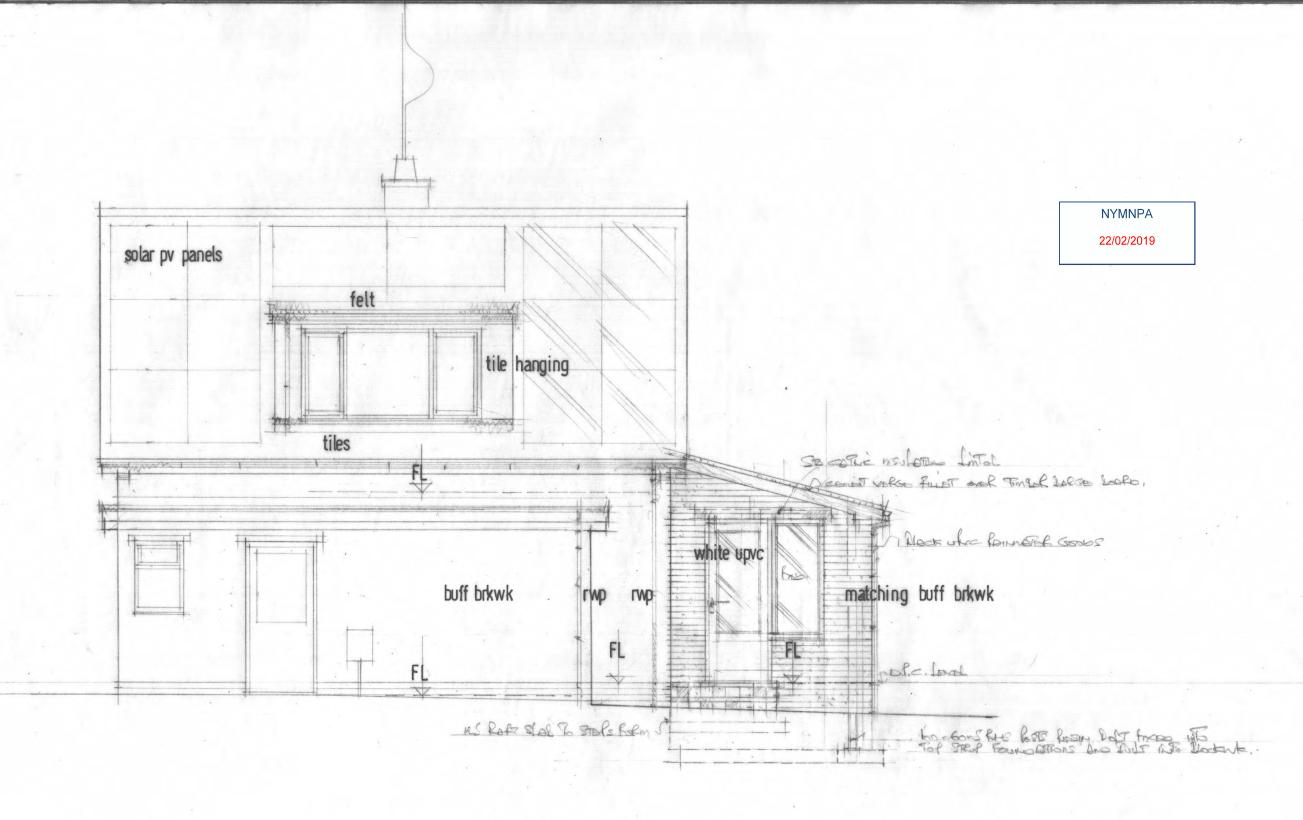

DORMER ROOF ADDITION & PORCH ENLARGEMENT ABBEY VIEW SNEATON LANE RUSWARP NR WHITBY YO225HW for Mr Colin Boyes & Mss Carol Halton

Proposed South East Elevation

Drwg No: 11251/18/12

Scale 1:50 @ A3