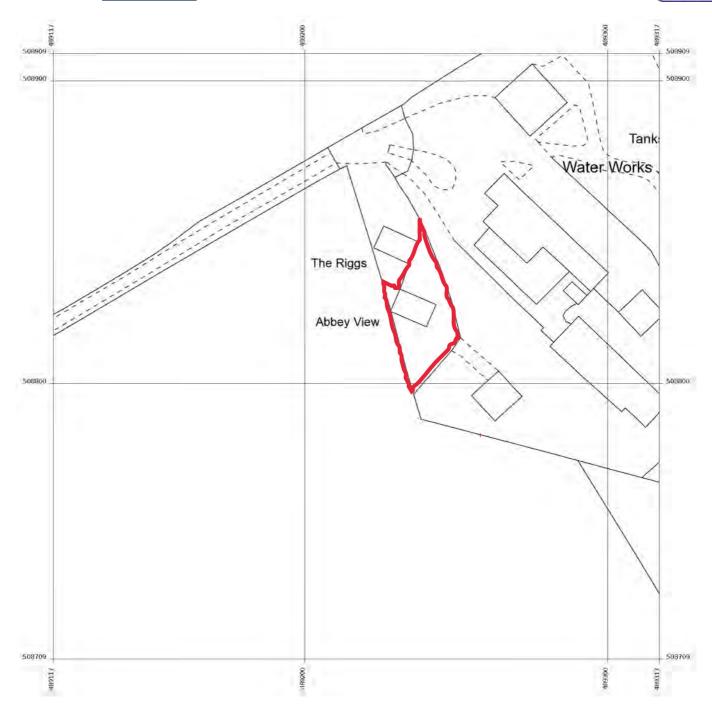

NYMNPA 22/02/2019

Produced 06 Nov 2018 from the Ordnance Survey MasterMap (Topography) Database and incorporating surveyed revision available at this date.

The representation of a road, track or path is no evidence of a right of way. The representation of features as lines is no evidence of a property boundary.

Supplied by: Stanfords 06 Nov 2018 Licence: © Crown Copyright and database rights 2018 OS100035409 Order Licence Reference: Ol1277526 Centre coordinates: 489217 508809 Abbey View, Sneaton Ln, Ruswarp, Whitby YO22 5HW