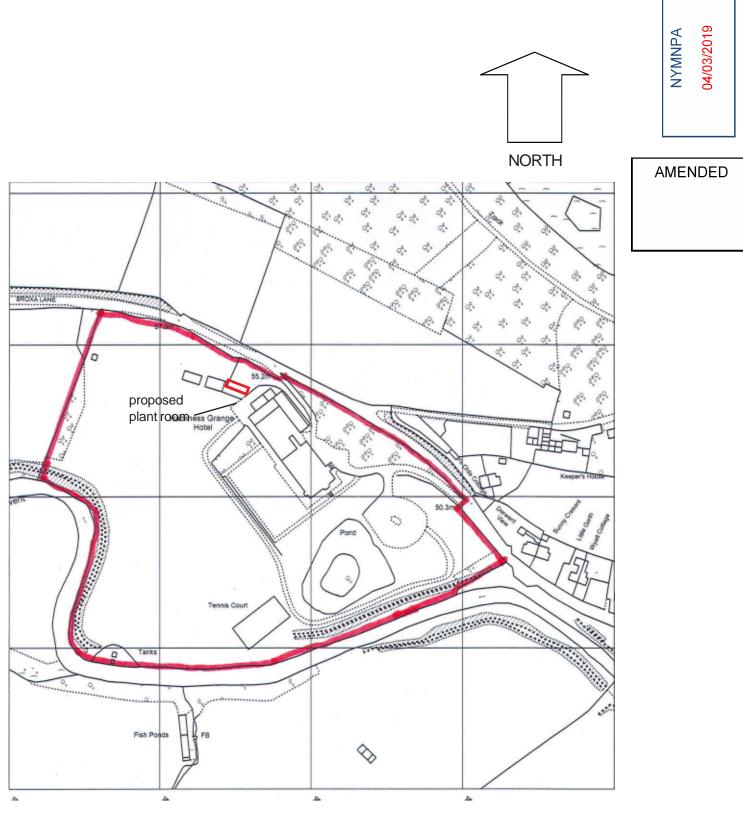

In response to your letter dated 1<sup>st</sup> March '19:

- I don't know how or why the position of the proposed plan room moved itself on the location plan – I have corrected this on the attached drawing and hope it stays put this time!
- 2. The plant room is a rectangular timber clad box and I showed two elevations and put notes on to the effect that the other sides are virtually identical except for doors (or no doors) do I really have to draw the other two?

Alan Campbell

Proposed New Heating Installation at the Hackness Grange Hotel Hackness, Scarborough, North Yorkshire For: Mr. R. Brooks

**Aerial View** 

Location Plan

1:2500 & N.T.S.. (at A3) scale Feb '19 date 1577/04 ref.