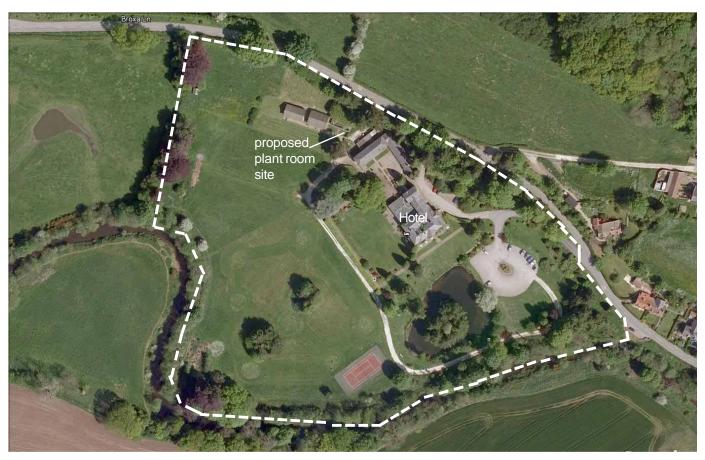

Alan Campbell

Proposed New Heating Installation at the Hackness Grange Hotel Hackness, Scarborough, North Yorkshire For: Mr. R. Brooks

**Aerial View** 

Location Plan

1:2500 & N.T.S.. (at A3) scale Feb '19 date 1577/04 ref.