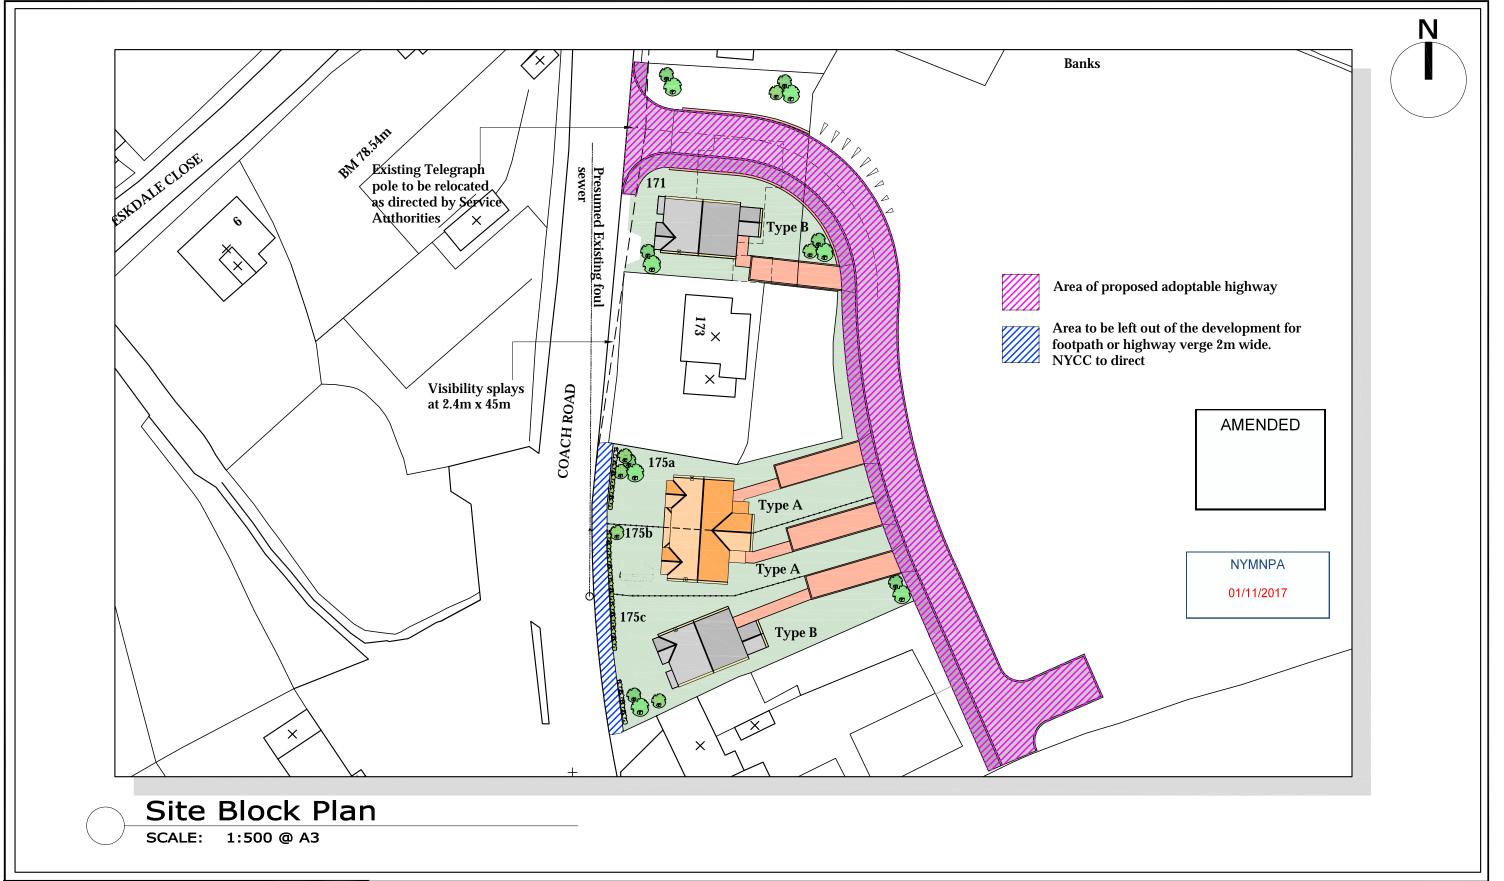

nycc nymnp 01 11 17

Morning Ged,

Following our conversation yesterday I attach a copy of drawing D10541-04H now showing a potential footpath strip to the West (Coach Rd) side of the site as required.

I also note from your call earlier today that you are looking at the wording of the conditions and that you should know the outcome on Friday.

|             | F   | 11/03/16 | NID | Corrected extent of adoptable highway |      |      | CLIENT | :                |       |       |
|-------------|-----|----------|-----|---------------------------------------|------|------|--------|------------------|-------|-------|
| fore        | E   | 19/01/16 | CE  | Amended to suit client comment        | NID  |      | Mr     | D Foster         |       |       |
| e<br>ies    | D   | 12/01/16 | CE  | Drainage added                        | NID  |      |        |                  |       |       |
| ore<br>ent) | С   | 10/12/15 | CE  | Road layout amended                   | NID  |      | PROJEC | ਸ਼:<br>le Bank G | arac  | 70    |
| i,          | Н   | 31/10/17 | NID | Footpath to the west edge on Coach rd |      |      |        | ach Road,        | _     | -     |
|             | G   | 18/09/17 | nid | TP position and turning head          | NID  |      | А3     | DRN: C. Wa       | lker  | DATE: |
|             | REV | DATE     | BY  | AMENDMENT                             | CHKD | APVD | SCALE: | As Shown         | ISSUE | Prel  |

DRAWING TITLE:

**Combined Site** Proposed Block Plan Site A & B

DRAWING NR: D10541-04

DRN: C. Walker DATE: 26/03/15

Preliminary

REV:  $\mathbf{H}$ 

From: <u>Hilary Saunders</u>
To: Planning

Subject: FW: 10541-55 Nymnp and NYCC Redevelopment of Blue bank Garage sleights NYM/2016/0062/FL