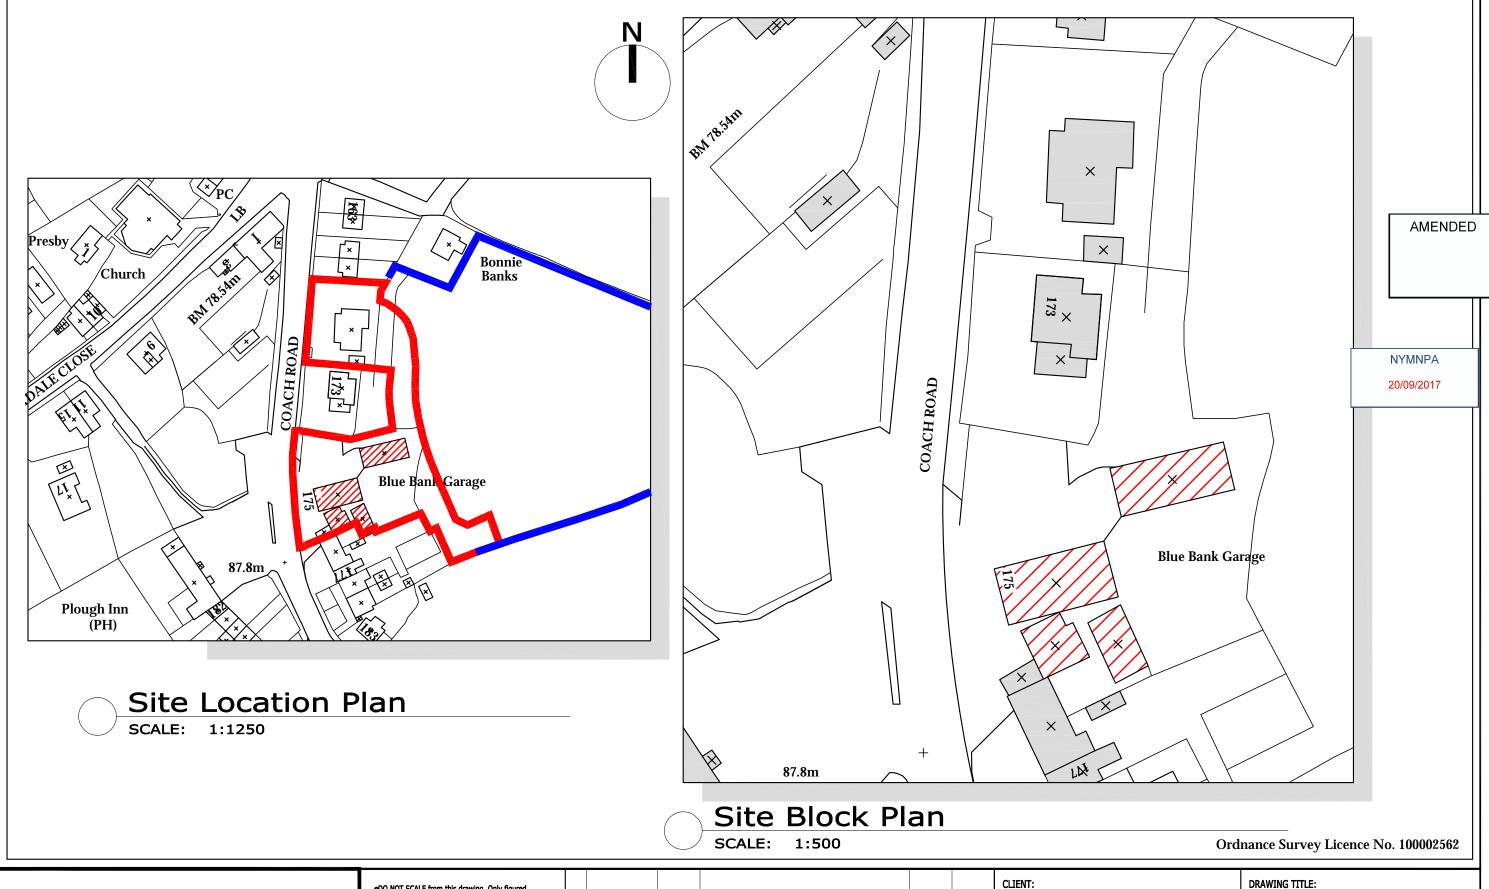

Following our conversation I attach a copy of drawings d10541-01 rev E and 04 rev G. As requested by highways they show; The telegraph Pole which will require moving and an enlarged turning head (16m) to cater for dust bin Wagons etc.

The red line has been amended to suit.

**Ged,** you have mentioned the requirement for a road section and view of retaining structures etc. I would ask that this be part of your condition 1 as noted in your comments. This is because it would need to follow the full levelled site survey (topographical).

| fore          | Е   | 18/09/17 | NID | Red line to include turning head |      |      |
|---------------|-----|----------|-----|----------------------------------|------|------|
| e<br>ties     | D   | 14/01/16 | CE  | Revised red line                 | NID  |      |
| fore<br>nent) | С   | 28/01/15 | nid | Notes and blue line              |      |      |
| /<br>d        | В   | 25/11/14 | NID | Added red line                   |      |      |
|               | А   | 17/09/14 | DC  | Issue for approval               | NID  |      |
|               | REV | DATE     | BY  | AMENDMENT                        | CHKD | APVD |

Mr D Foster PROJECT: Blue Bank Garage Coach Rd, Sleights YO22 5EN DRN: D.Cairns DATE: 17/09/14

Preliminary

SCALE: As Shown ISSUE:

**Site Location** & Block Plan

DRAWING NR: D10541-01

REV:  $\mathbf{E}$ 