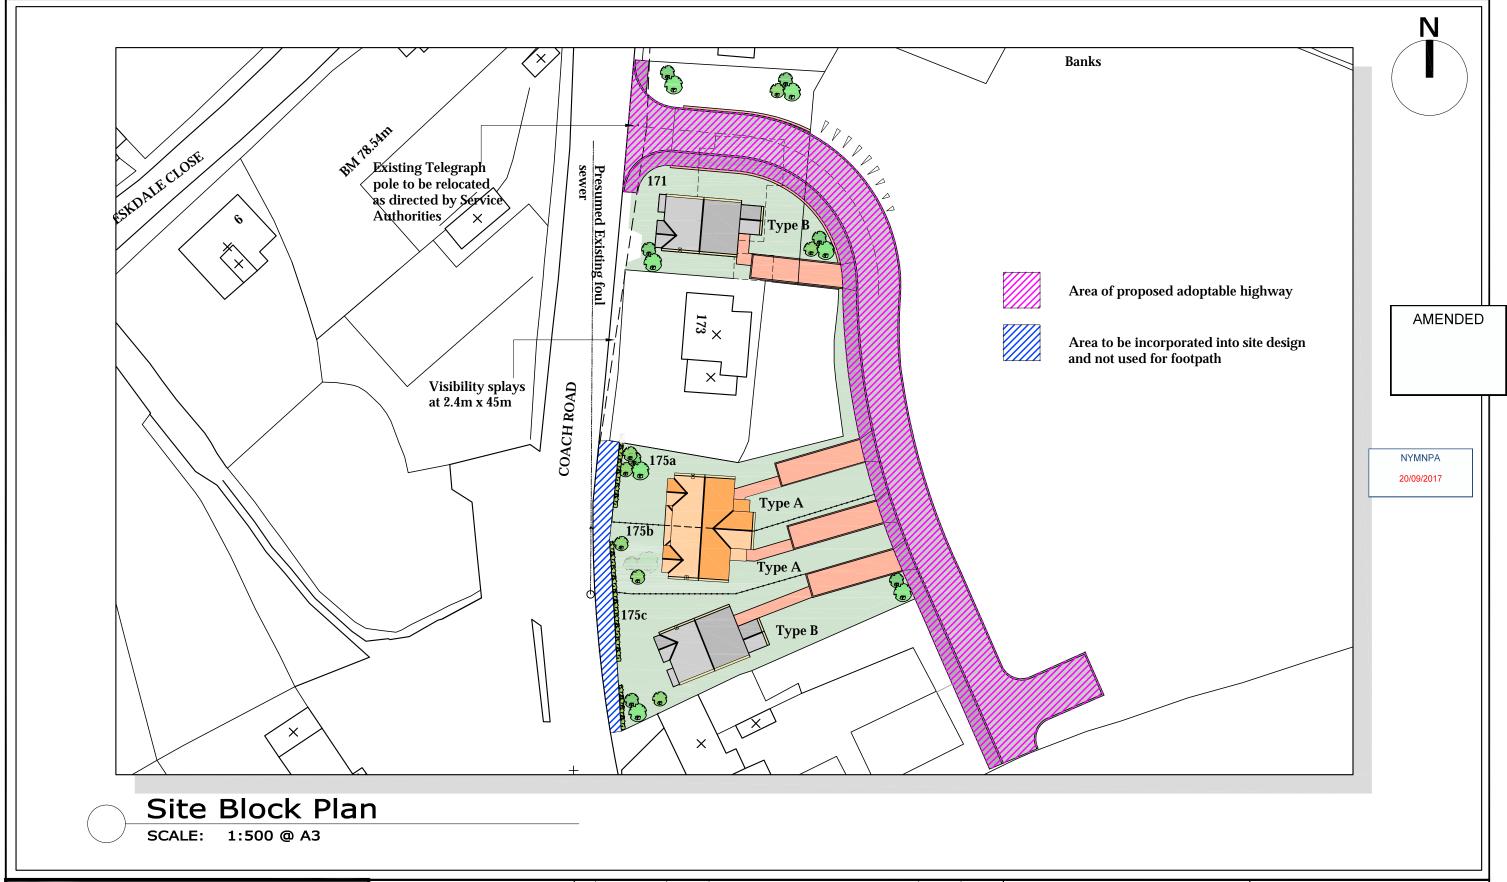

#### Not sure these have ever been booked and printed off!

From: Neil Duffield

Sent: 20 September 2017 12:39

Subject: 10541-55 Nymnp and NYCC Redevelopment of Blue bank Garage sleights

NYM/2016/0062/FL

Hi Hilary,

Following our conversation I attach a copy of drawings d10541-01 rev E and 04 rev G. As requested by highways they show; The telegraph Pole which will require moving and an enlarged turning head (16m) to cater for dust bin Wagons etc.

| Blue Bank Go                                   | ent) | В | 21/09/15 | NID | Shading for highway notes             |     | I      |     | ink Ga<br>Road, |
|------------------------------------------------|------|---|----------|-----|---------------------------------------|-----|--------|-----|-----------------|
|                                                | re   | С | 10/12/15 | CE  | Road layout amended                   | NID | PROJE  | CT: |                 |
| C 10/12/15 CE Road layout amended NTD PROJECT: | es   | D | 12/01/16 | CE  | Drainage added                        | NID |        |     |                 |
| es D 12/01/16 CE NID PROJECT:                  | ore  | Е | 19/01/16 | CE  | Amended to suit client comment        | NID | Mr     | D F | oster           |
| D 12/01/16 CE Drainage added NID  PROJECT:     |      | F | 11/03/16 | NID | Corrected extent of adoptable highway |     | CLIENT | :   |                 |

DECT:
lue Bank Garage
bach Road, Sleights

| DRN: C. Walker | DATE: 26/03/15

Preliminary

As Shown ISSUE:

Combined Site Proposed Block Plan Site A & B

DRAWING NR: D10541-04

DRAWING TITLE:

REV: 41-04 G