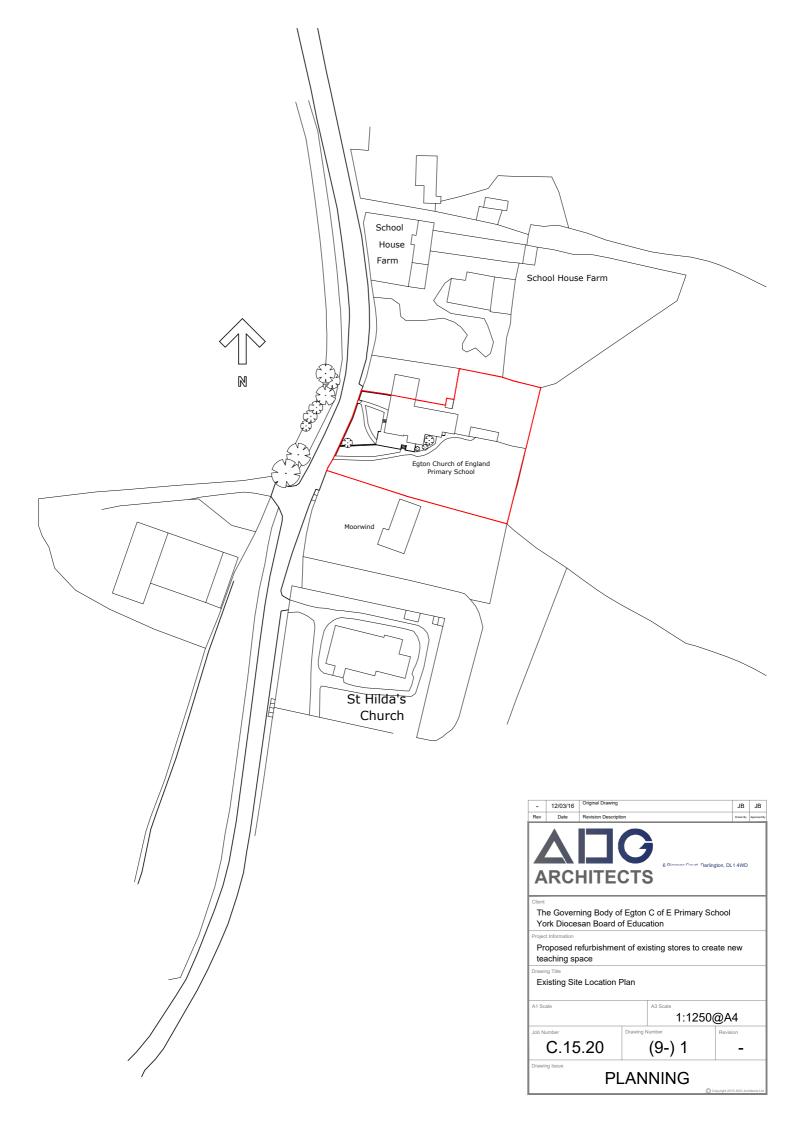

## School House Farm

| -                                                                         | 12/03/16                                                                                        | Original Drawing     |           |          |                   |          | JB       | JB          |  |  |  |
|---------------------------------------------------------------------------|-------------------------------------------------------------------------------------------------|----------------------|-----------|----------|-------------------|----------|----------|-------------|--|--|--|
| Rev                                                                       | Date                                                                                            | Revision Description | on        |          |                   |          | Drawn Dy | Approved By |  |  |  |
|                                                                           | RCI                                                                                             |                      | CTS       | 6 Pion   | eer Court Darling | gton, DL | 1 4WD    |             |  |  |  |
|                                                                           | Client<br>The Governing Body of Egton C of E Primary School<br>York Diocesan Board of Education |                      |           |          |                   |          |          |             |  |  |  |
| Project                                                                   | Project Information                                                                             |                      |           |          |                   |          |          |             |  |  |  |
| Proposed refurbishment of existing stores to create new<br>teaching space |                                                                                                 |                      |           |          |                   |          |          |             |  |  |  |
| Drawing Title                                                             |                                                                                                 |                      |           |          |                   |          |          |             |  |  |  |
| Existing Block Plan                                                       |                                                                                                 |                      |           |          |                   |          |          |             |  |  |  |
|                                                                           |                                                                                                 |                      |           |          |                   |          |          |             |  |  |  |
| A1 Sci                                                                    |                                                                                                 | :200                 |           | A3 Scale |                   |          |          |             |  |  |  |
| Job Nu                                                                    | umber                                                                                           |                      | Drawing N | lumber   |                   | Revisi   | ion      |             |  |  |  |
|                                                                           | C.15                                                                                            | 5.20                 |           | (9-)     | 2                 |          | -        |             |  |  |  |
| Drawin                                                                    |                                                                                                 |                      |           |          |                   |          |          |             |  |  |  |