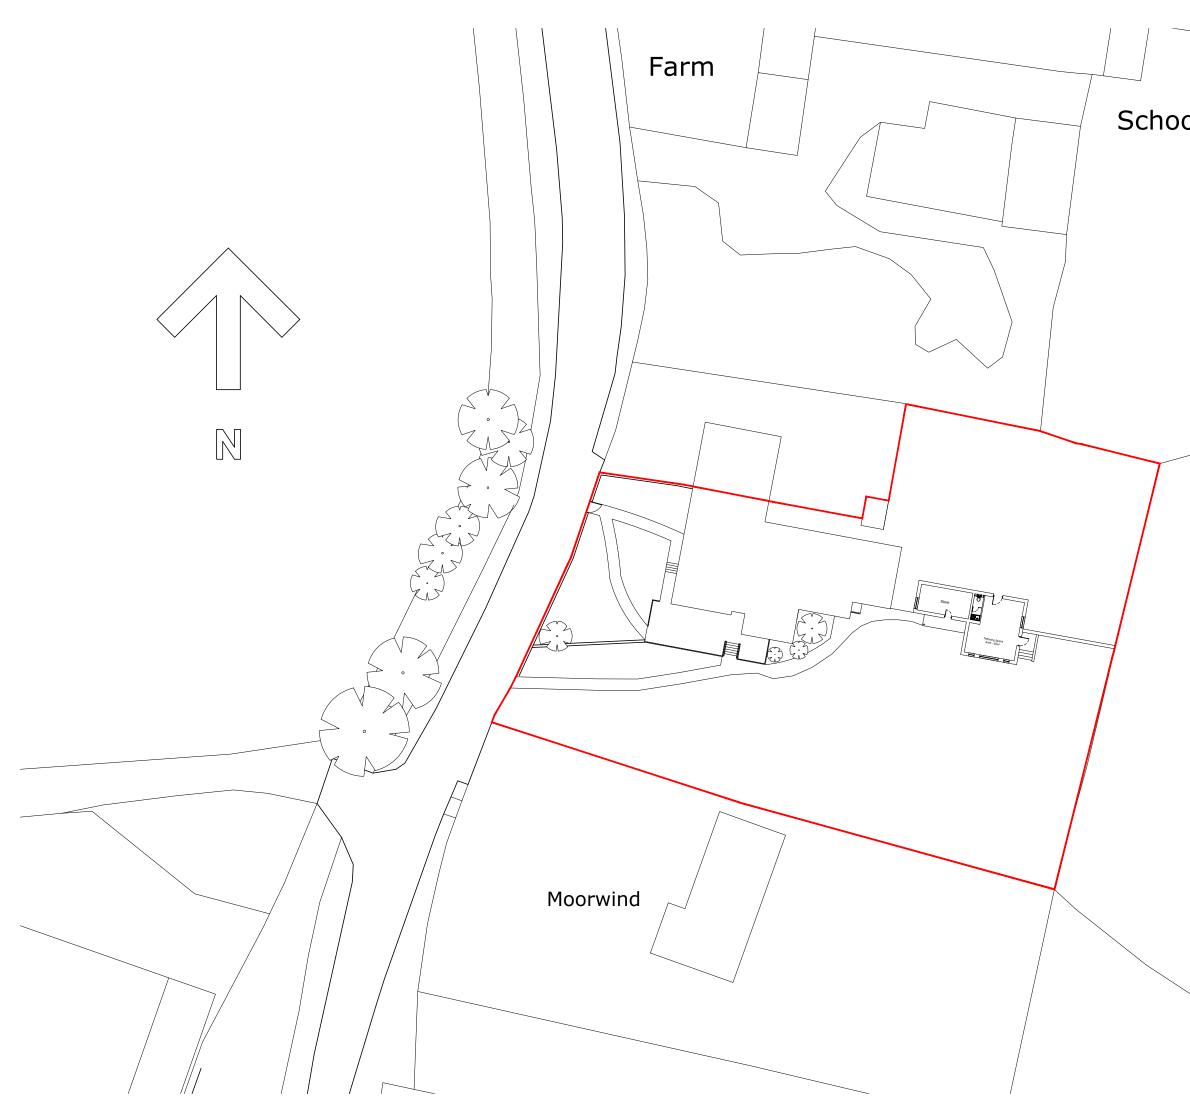

## School House Farm

| -                                                                      | 12/03/16                                                                                                   | Original Drawing     |           |          |               |               | JB       | JB          |  |  |  |  |
|------------------------------------------------------------------------|------------------------------------------------------------------------------------------------------------|----------------------|-----------|----------|---------------|---------------|----------|-------------|--|--|--|--|
| Rev                                                                    | Date                                                                                                       | Revision Description | on        |          |               |               | Drawn Dy | Approved By |  |  |  |  |
| A                                                                      |                                                                                                            | HITE                 | CTS       | 6 Pir    | nneer Court D | arlington, DL | .1 4WD   |             |  |  |  |  |
|                                                                        | <sup>Citent</sup><br>The Governing Body of Egton C of E Primary School<br>York Diocesan Board of Education |                      |           |          |               |               |          |             |  |  |  |  |
| Projec                                                                 | Project Information                                                                                        |                      |           |          |               |               |          |             |  |  |  |  |
| Proposed refurbishment of existing stores to create new teaching space |                                                                                                            |                      |           |          |               |               |          |             |  |  |  |  |
| Drawir                                                                 | ng Title                                                                                                   |                      |           |          |               |               |          |             |  |  |  |  |
| Proposed Block Plan                                                    |                                                                                                            |                      |           |          |               |               |          |             |  |  |  |  |
|                                                                        |                                                                                                            |                      |           |          |               |               |          |             |  |  |  |  |
| A1 Sc                                                                  |                                                                                                            | :200                 |           | A3 Scale |               |               |          |             |  |  |  |  |
| Job Ni                                                                 | umber                                                                                                      |                      | Drawing N | lumber   |               | Revisi        | ion      |             |  |  |  |  |
|                                                                        | C.15                                                                                                       | 5.20                 |           | (9-)     | 3             |               | -        |             |  |  |  |  |
| Drawir                                                                 | Drawing Issue PLANNING                                                                                     |                      |           |          |               |               |          |             |  |  |  |  |