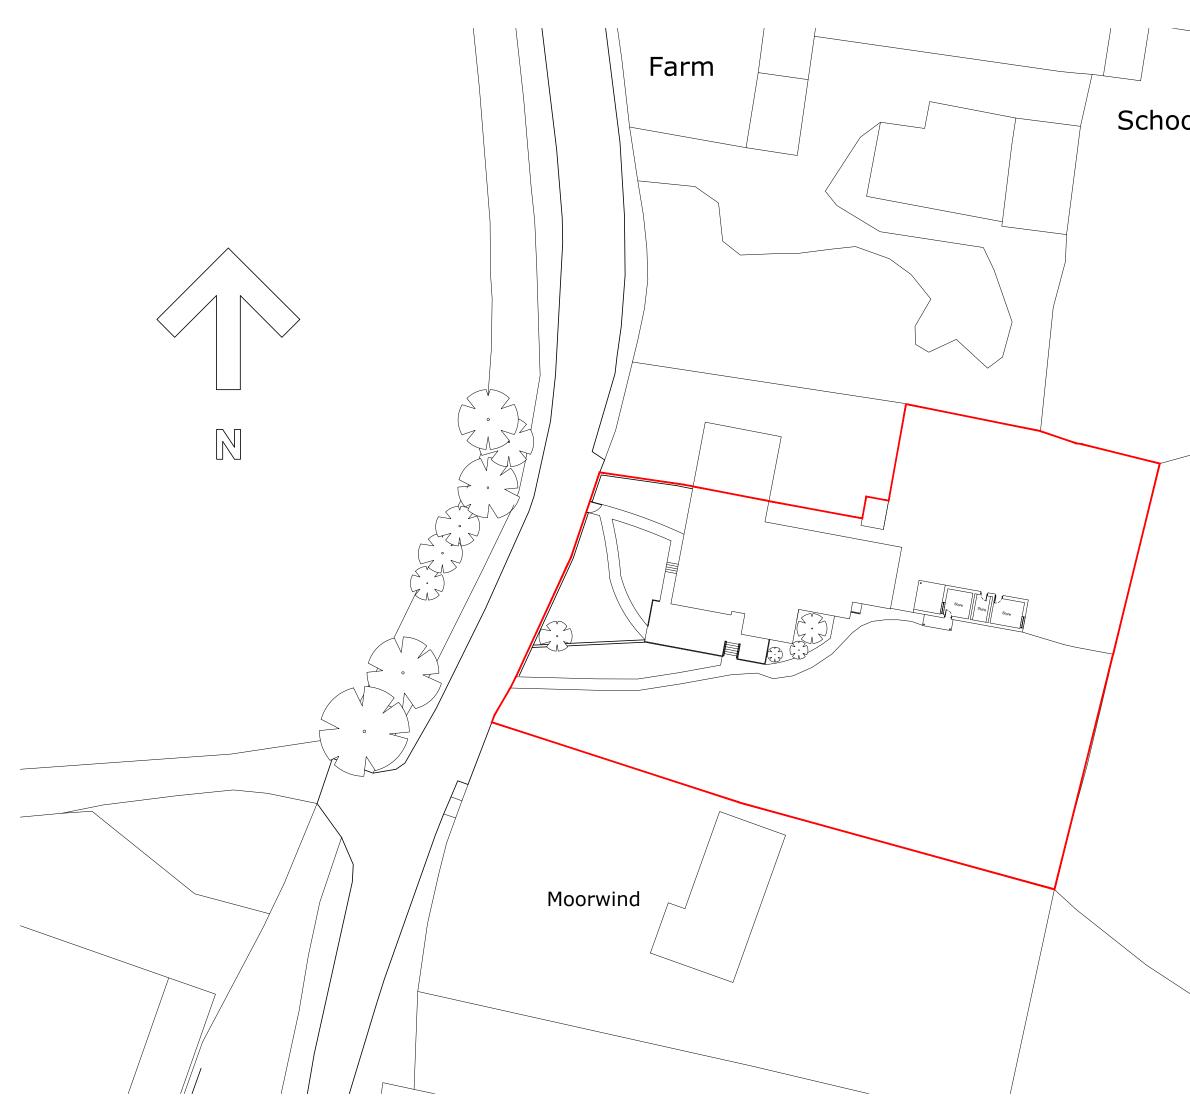

## School House Farm

| -                                                                         | 12/03/16                                                                                        | Original Drawing     |           |          |                   |          | JB       | JB          |  |  |  |
|---------------------------------------------------------------------------|-------------------------------------------------------------------------------------------------|----------------------|-----------|----------|-------------------|----------|----------|-------------|--|--|--|
| Rev                                                                       | Date                                                                                            | Revision Description | on        |          |                   |          | Drawn Dy | Approved By |  |  |  |
|                                                                           | RCI                                                                                             |                      | CTS       | 6 Pion   | eer Court Darling | gton, DL | 1 4WD    |             |  |  |  |
|                                                                           | Client<br>The Governing Body of Egton C of E Primary School<br>York Diocesan Board of Education |                      |           |          |                   |          |          |             |  |  |  |
| Project                                                                   | Project Information                                                                             |                      |           |          |                   |          |          |             |  |  |  |
| Proposed refurbishment of existing stores to create new<br>teaching space |                                                                                                 |                      |           |          |                   |          |          |             |  |  |  |
| Drawing Title                                                             |                                                                                                 |                      |           |          |                   |          |          |             |  |  |  |
| Existing Block Plan                                                       |                                                                                                 |                      |           |          |                   |          |          |             |  |  |  |
|                                                                           |                                                                                                 |                      |           |          |                   |          |          |             |  |  |  |
| A1 Sci                                                                    |                                                                                                 | :200                 |           | A3 Scale |                   |          |          |             |  |  |  |
| Job Nu                                                                    | umber                                                                                           |                      | Drawing N | lumber   |                   | Revisi   | ion      |             |  |  |  |
|                                                                           | C.15                                                                                            | 5.20                 |           | (9-)     | 2                 |          | -        |             |  |  |  |
| Drawin                                                                    |                                                                                                 |                      |           |          |                   |          |          |             |  |  |  |