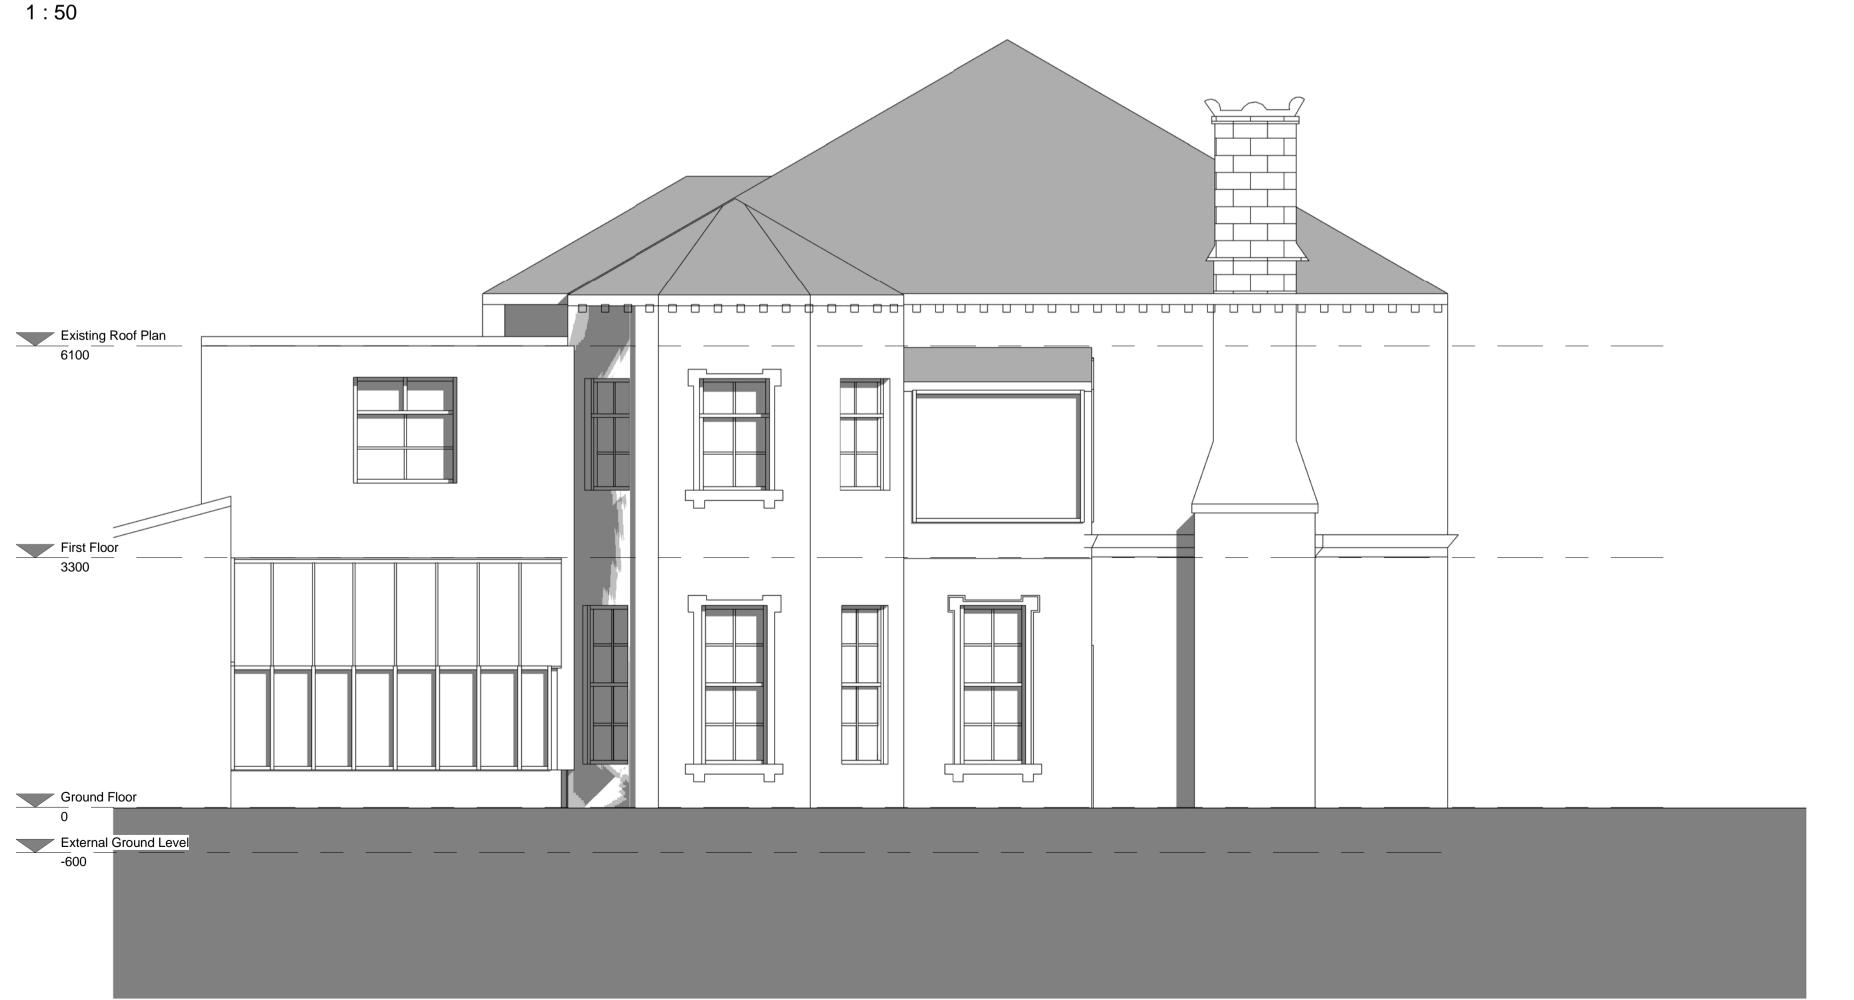

 SRi
 SRi
 1 : 50

DRAFT

The use of this data/drawing by the recipient acts as an agreement of the following statements. If you do not agree with any of the following information supplied to you please do not use the data/drawing and report any discrepancies in writing to Sanderson Weatherall before proceeding. All drawings are based upon site information supplied by third parties/sub contractors and as such their accuracy cannot be guaranteed. All features are approximate and subject to clarification by a detailed topographical survey, statutory service enquiries and confirmation of the legal boundaries. Check all dimensions on site. Drawings printed on mediums such as paper are not to be relied upon for scaling purposes as dimensional inaccuracy occur resulting from changes in environmental conditions. Use figured dimensions in all cases. All dimensions to be in metric standards unless stated otherwise. Property of Sanderson Weatherall, 25 Wellington Street, Leeds. LS1 4WG. All rights of the copyright holders reserved. Unauthorised copying, hiring, lending of this data for financial or commercial gain prohibited © Drawn: Date: Existing Roof Plan 6100 First Floor 3300 Ground Floor

North elevation, as existing

Existing Roof Plan
6100 First Floor
3300 Ground Floor
0

Dr. Alex Stevenson

Address: Park Hall, Aislaby

Elevations, north and east, as existing

Dwg No : 150-07

East elevation, as existing