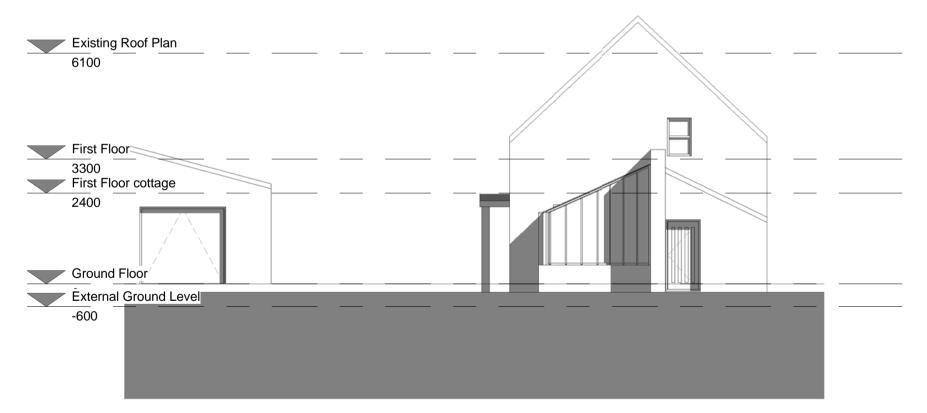

### South elevation, as proposed 1:50

Existing Roof Plan Existing sun room demolished new stone balustrading installed New PPC aluminium framed lantern with double glazed window units First Floor 3300 Existing greenhouse carefully demolished. New Orangery erected New PPC aluminium framed — orangery windows with double glazed window units New stone dwarf wall to match existing Ground Floor External Ground Level