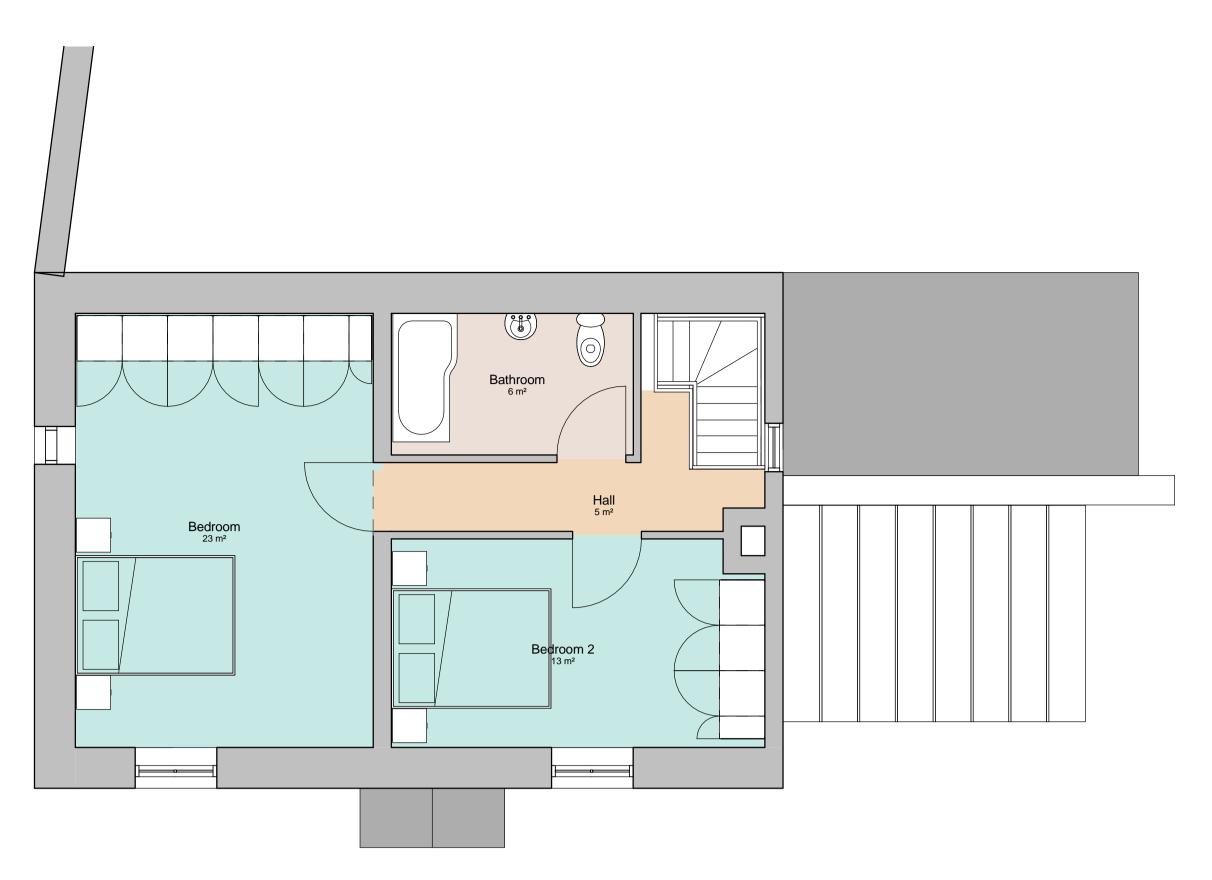

Drawn: Date:

Dr. Alex Stevenson

Address: Park Hall, Aislaby

First floor, as proposed

Dwg No : 300-04 Job Ref: 153092 Scale: @A1 1:50

DRAFT

First floor, as proposed 1:50

Roof plan, as proposed 1:50