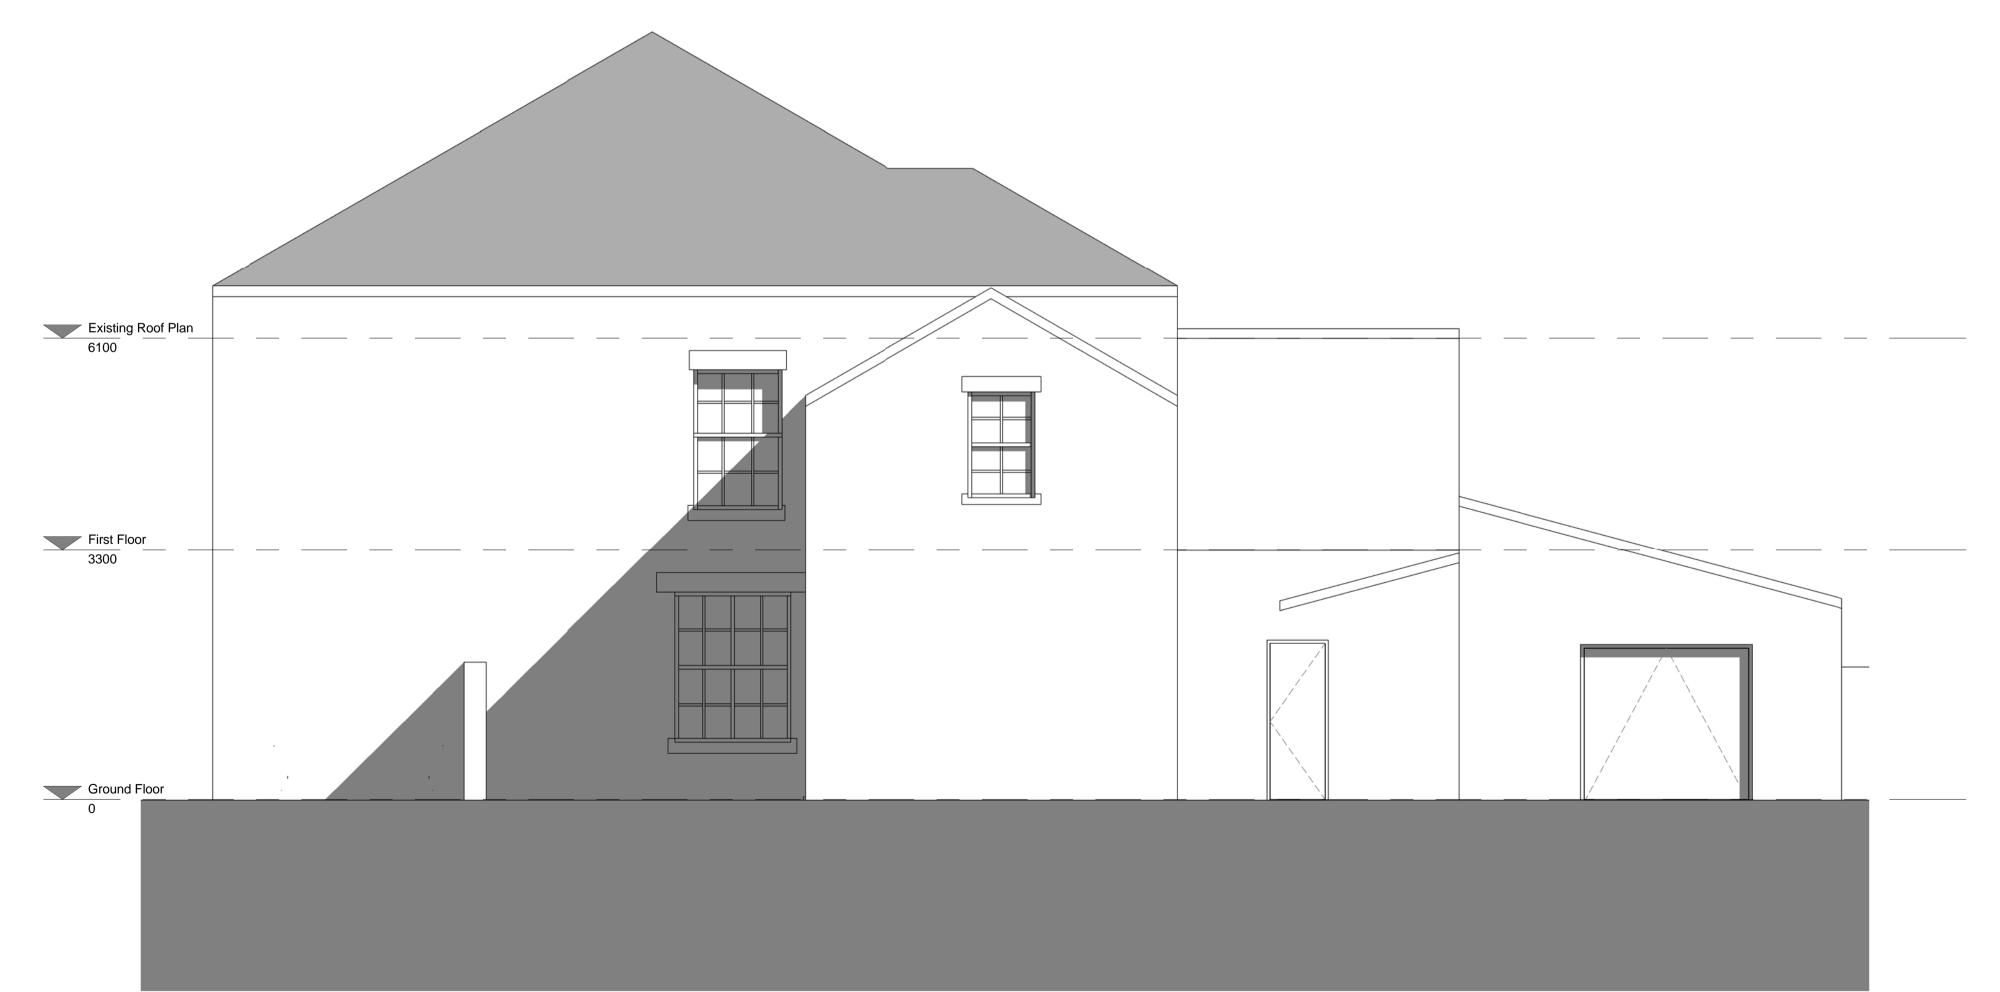

North elevation, as proposed 1:50

East elevation, as proposed 1:50

Dr. Alex Stevenson

Address: Park Hall, Aislaby

Elevations, north and east, as

Dwg No : 300-07

Cottage, first floor, as proposed

Cottage, ground floor, as proposed