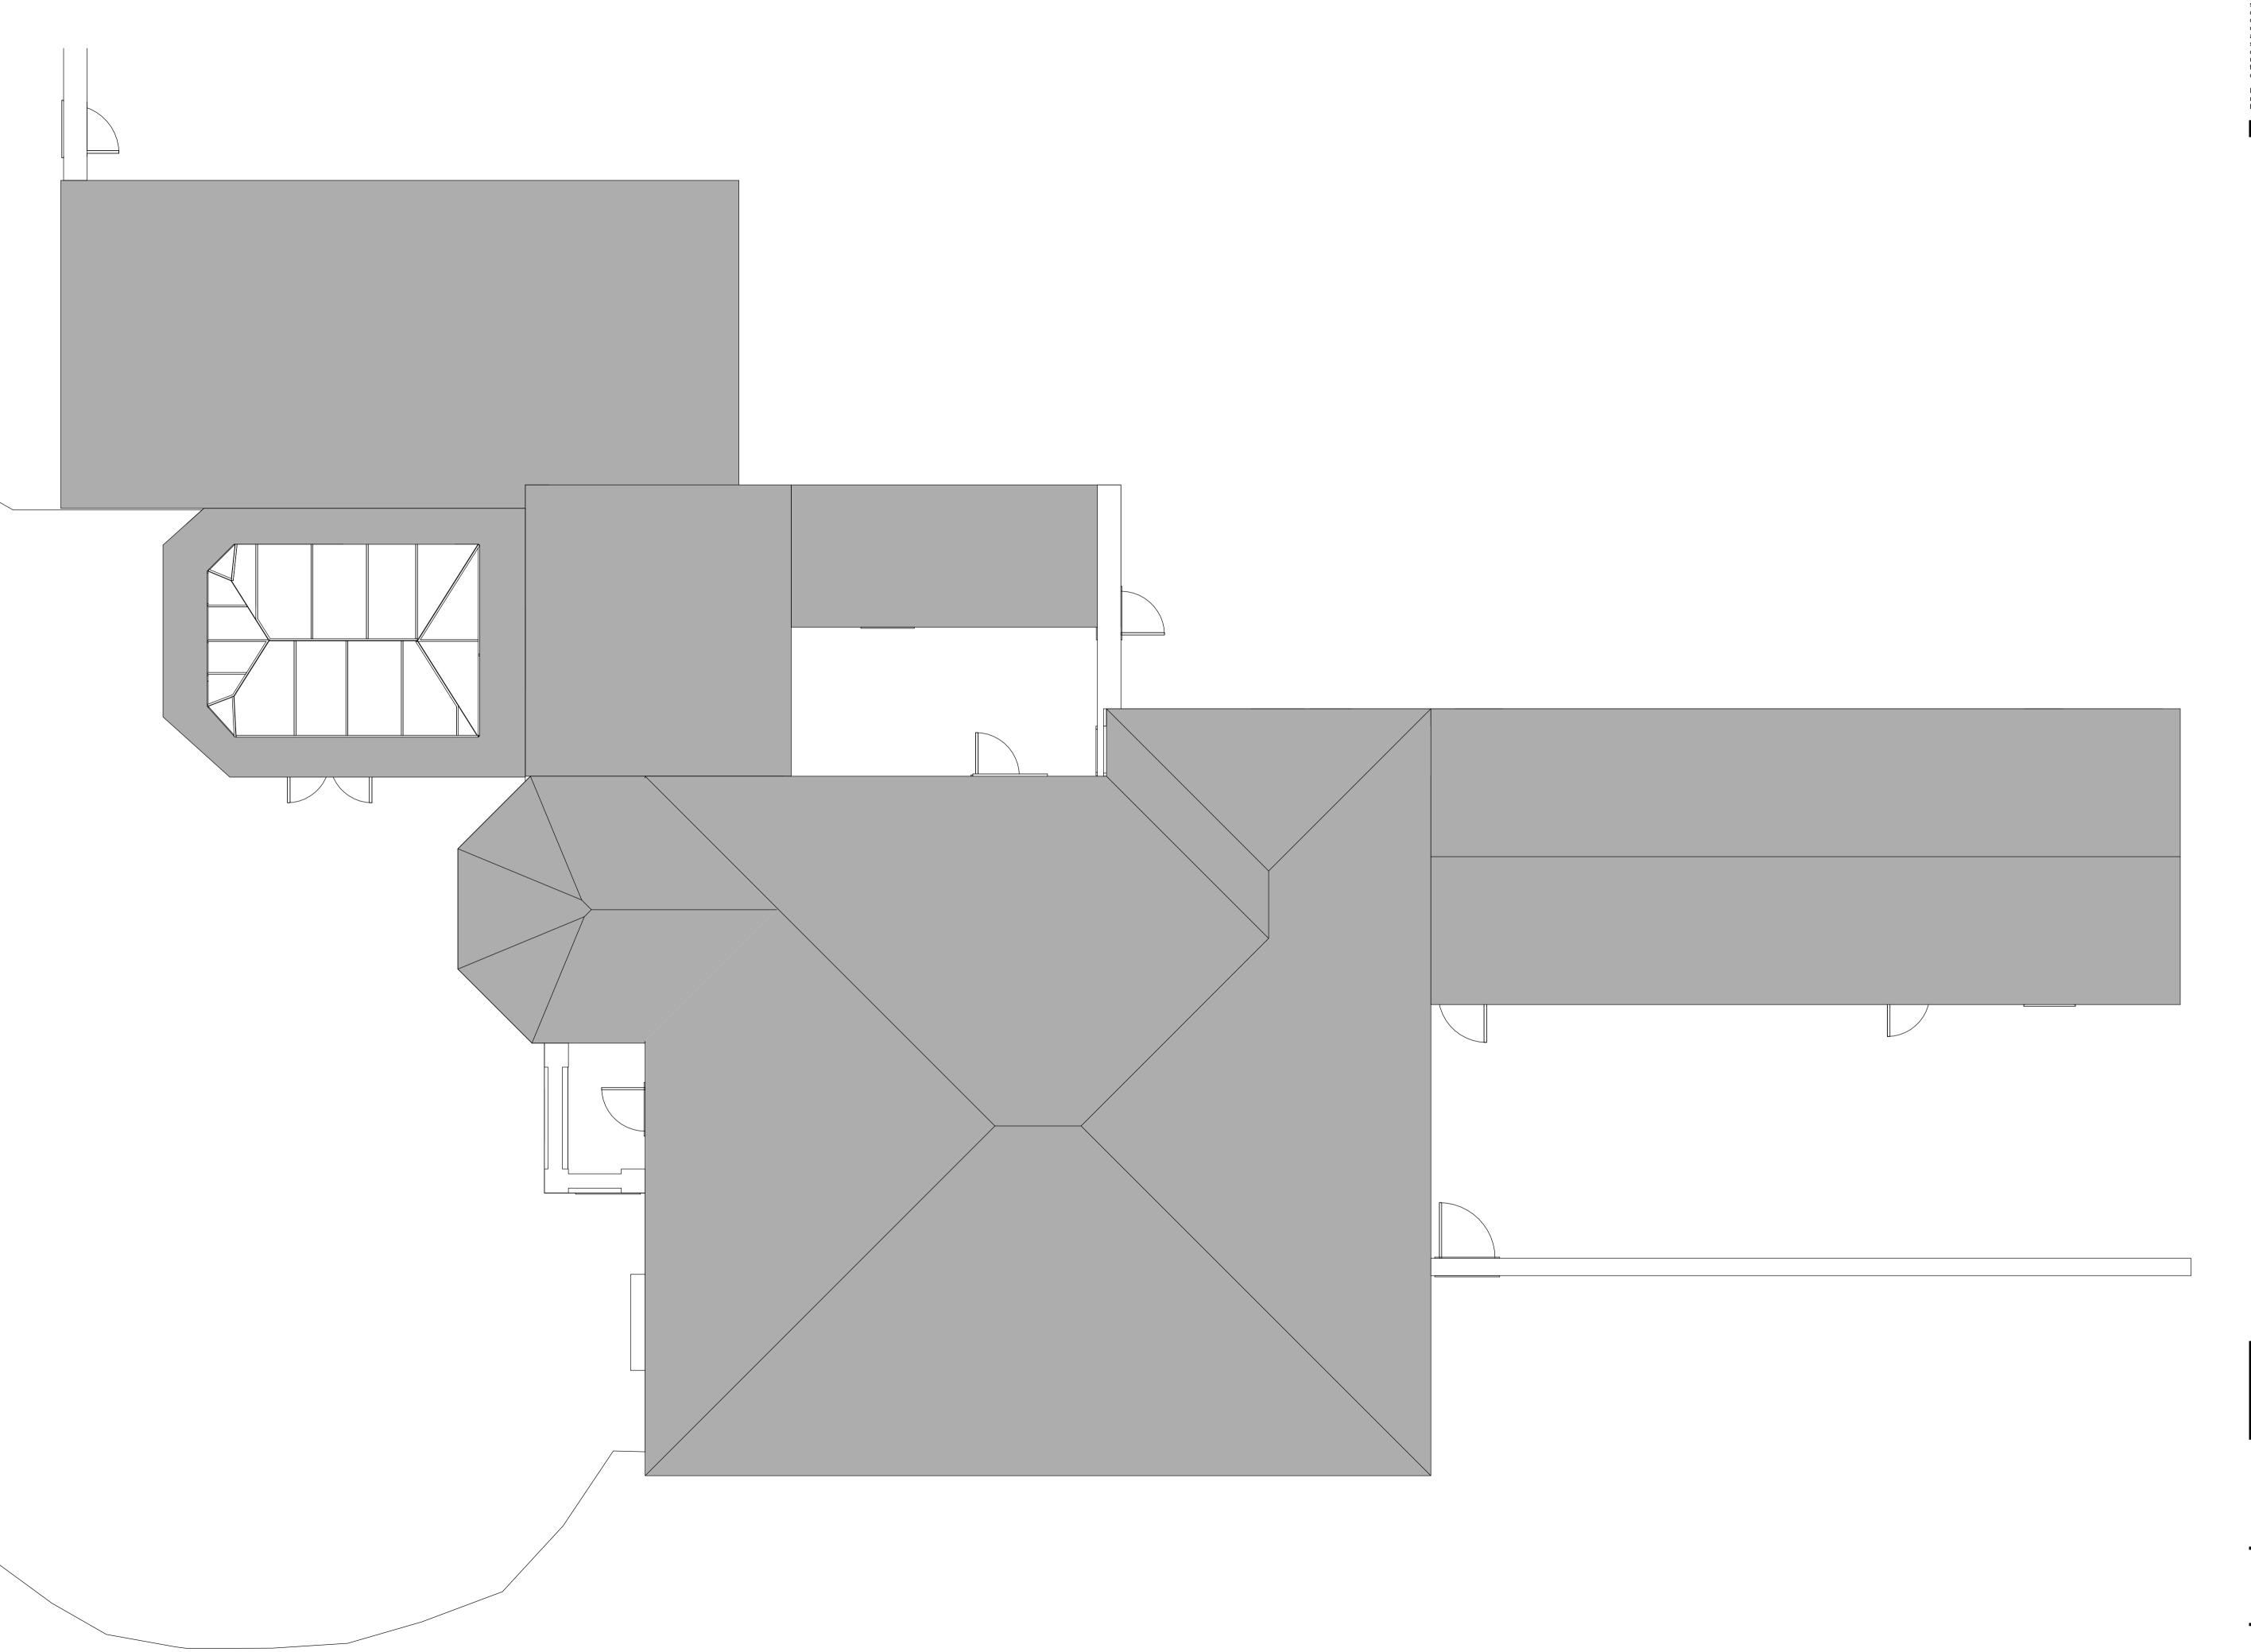

Drawn: Date:

Dr. Alex Stevenson

Address: Park Hall, Aislaby

First floor, as proposed

Dwg No : 300-04 Job Ref: 153092 Scale: @A1 1:50

DRAFT

First floor, as proposed 1:50

Roof plan, as proposed 1:50

Revision: Drawn: Date:

Dr. Alex Stevenson

Address: Park Hall, Aislaby

Roof plan, as proposed

Dwg No : 300-05

The use of this data/drawing by the recipient acts as an agreement of the following statements. If you do not agree with any of the following information supplied to you please do not use the data/drawing and report any discrepancies in writing to Sanderson Weatherall before proceeding. All drawings are based upon site information supplied by third parties/sub contractors and as such their accuracy cannot be guaranteed. All features are approximate and subject to clarification by a detailed topographical survey, statutory service enquiries and confirmation of the legal boundaries. Check all dimensions on site. Drawings printed on mediums such as paper are not to be relied upon for scaling purposes as dimensional inaccuracy occur resulting from changes in environmental conditions. Use figured dimensions in all cases. All dimensions to be in metric standards unless stated otherwise.