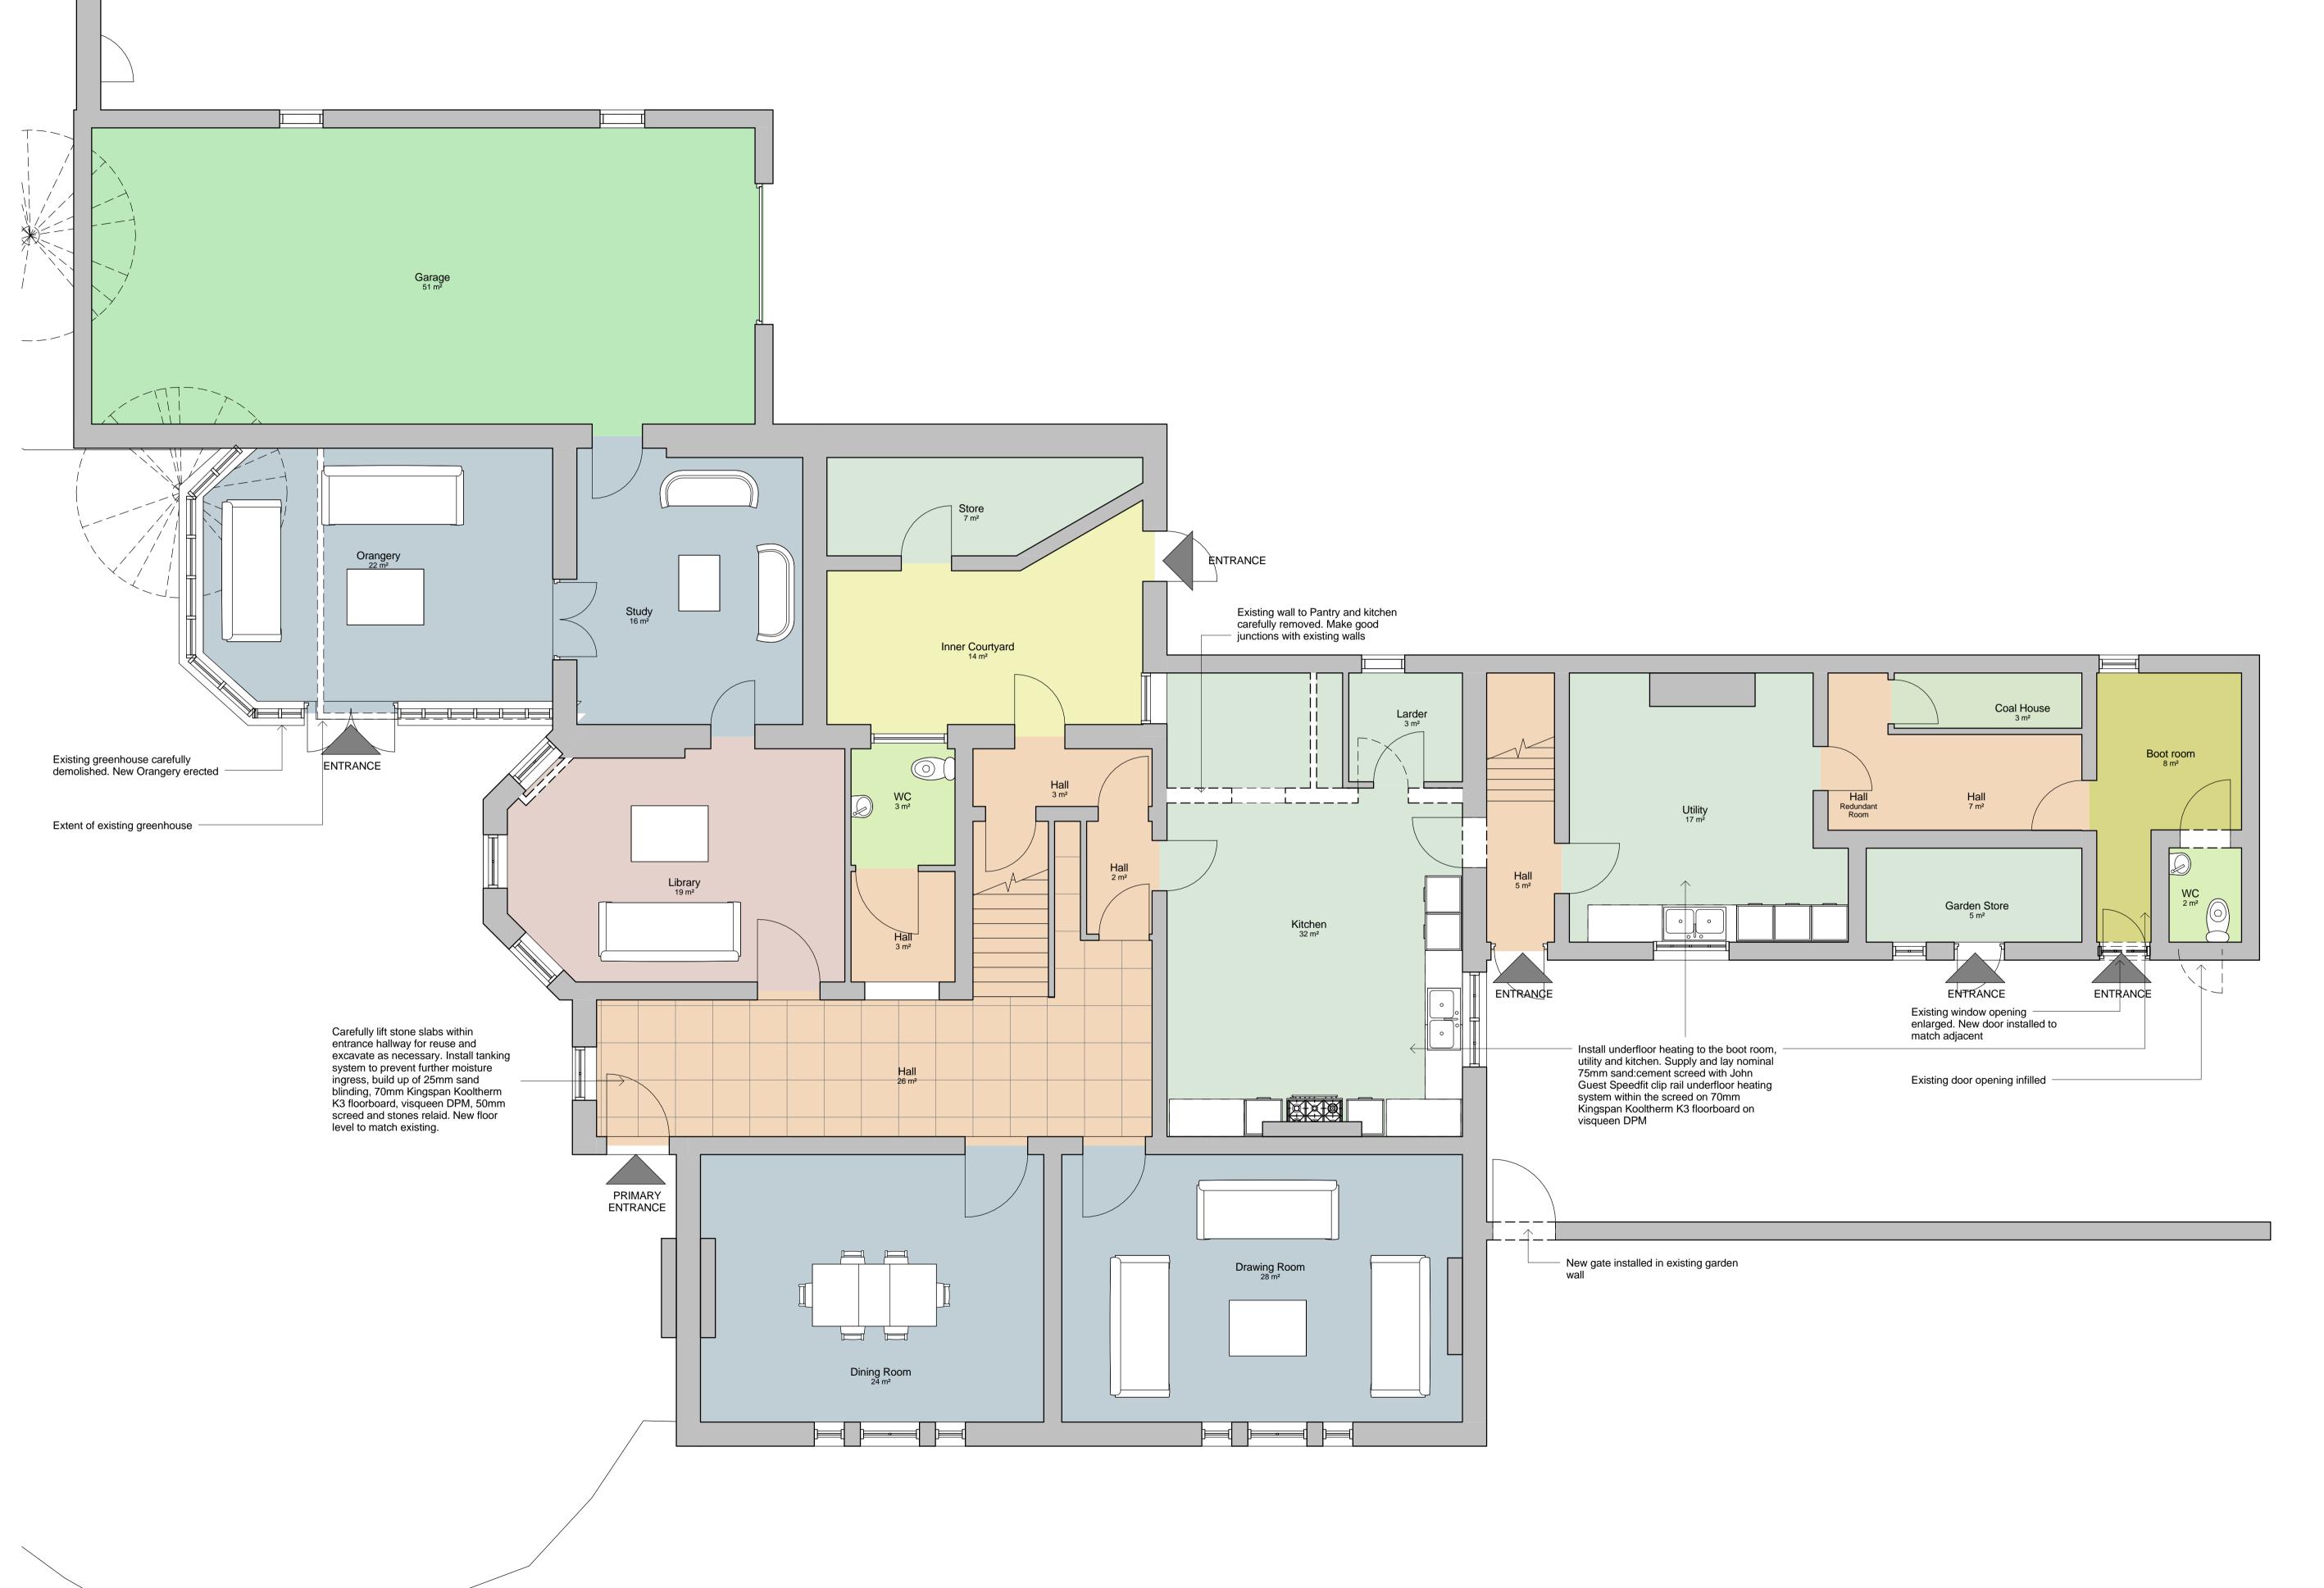

Ground floor, as existing

Boot Room

Morning Room

PRIMARY ENTRANCE

Inner Courtyard

WC 3 m<sup>2</sup>

Dining Room

Larder 4 m<sup>2</sup>

ENTRANCE

Kitchen 17 m²

Pantry 4 m<sup>2</sup>

Kitchen 25 m²

Drawing Room

Green House

Property of Sanderson Weatherall, 25 Wellington Street, Leeds. LS1 4WG. All rights of the copyright holders reserved. Unauthorised copying, hiring, lending of this data for financial or commercial gain prohibited ©

Drawn: Date:

Dr. Alex Stevenson

Address: Park Hall, Aislaby

Ground floor, as proposed

Job Ref: Dwg No: 153092 300-03 Scale: @A1 1:50

Architecture

www.sw-architecture.co.uk

DRAFT

Ground floor, as proposed 1:50

Property of Sanderson Weatherall, 25 Wellington Street, Leeds. LS1 4WG. All rights of the copyright holders reserved. Unauthorised copying, hiring, lending of this data for financial or commercial gain prohibited ©