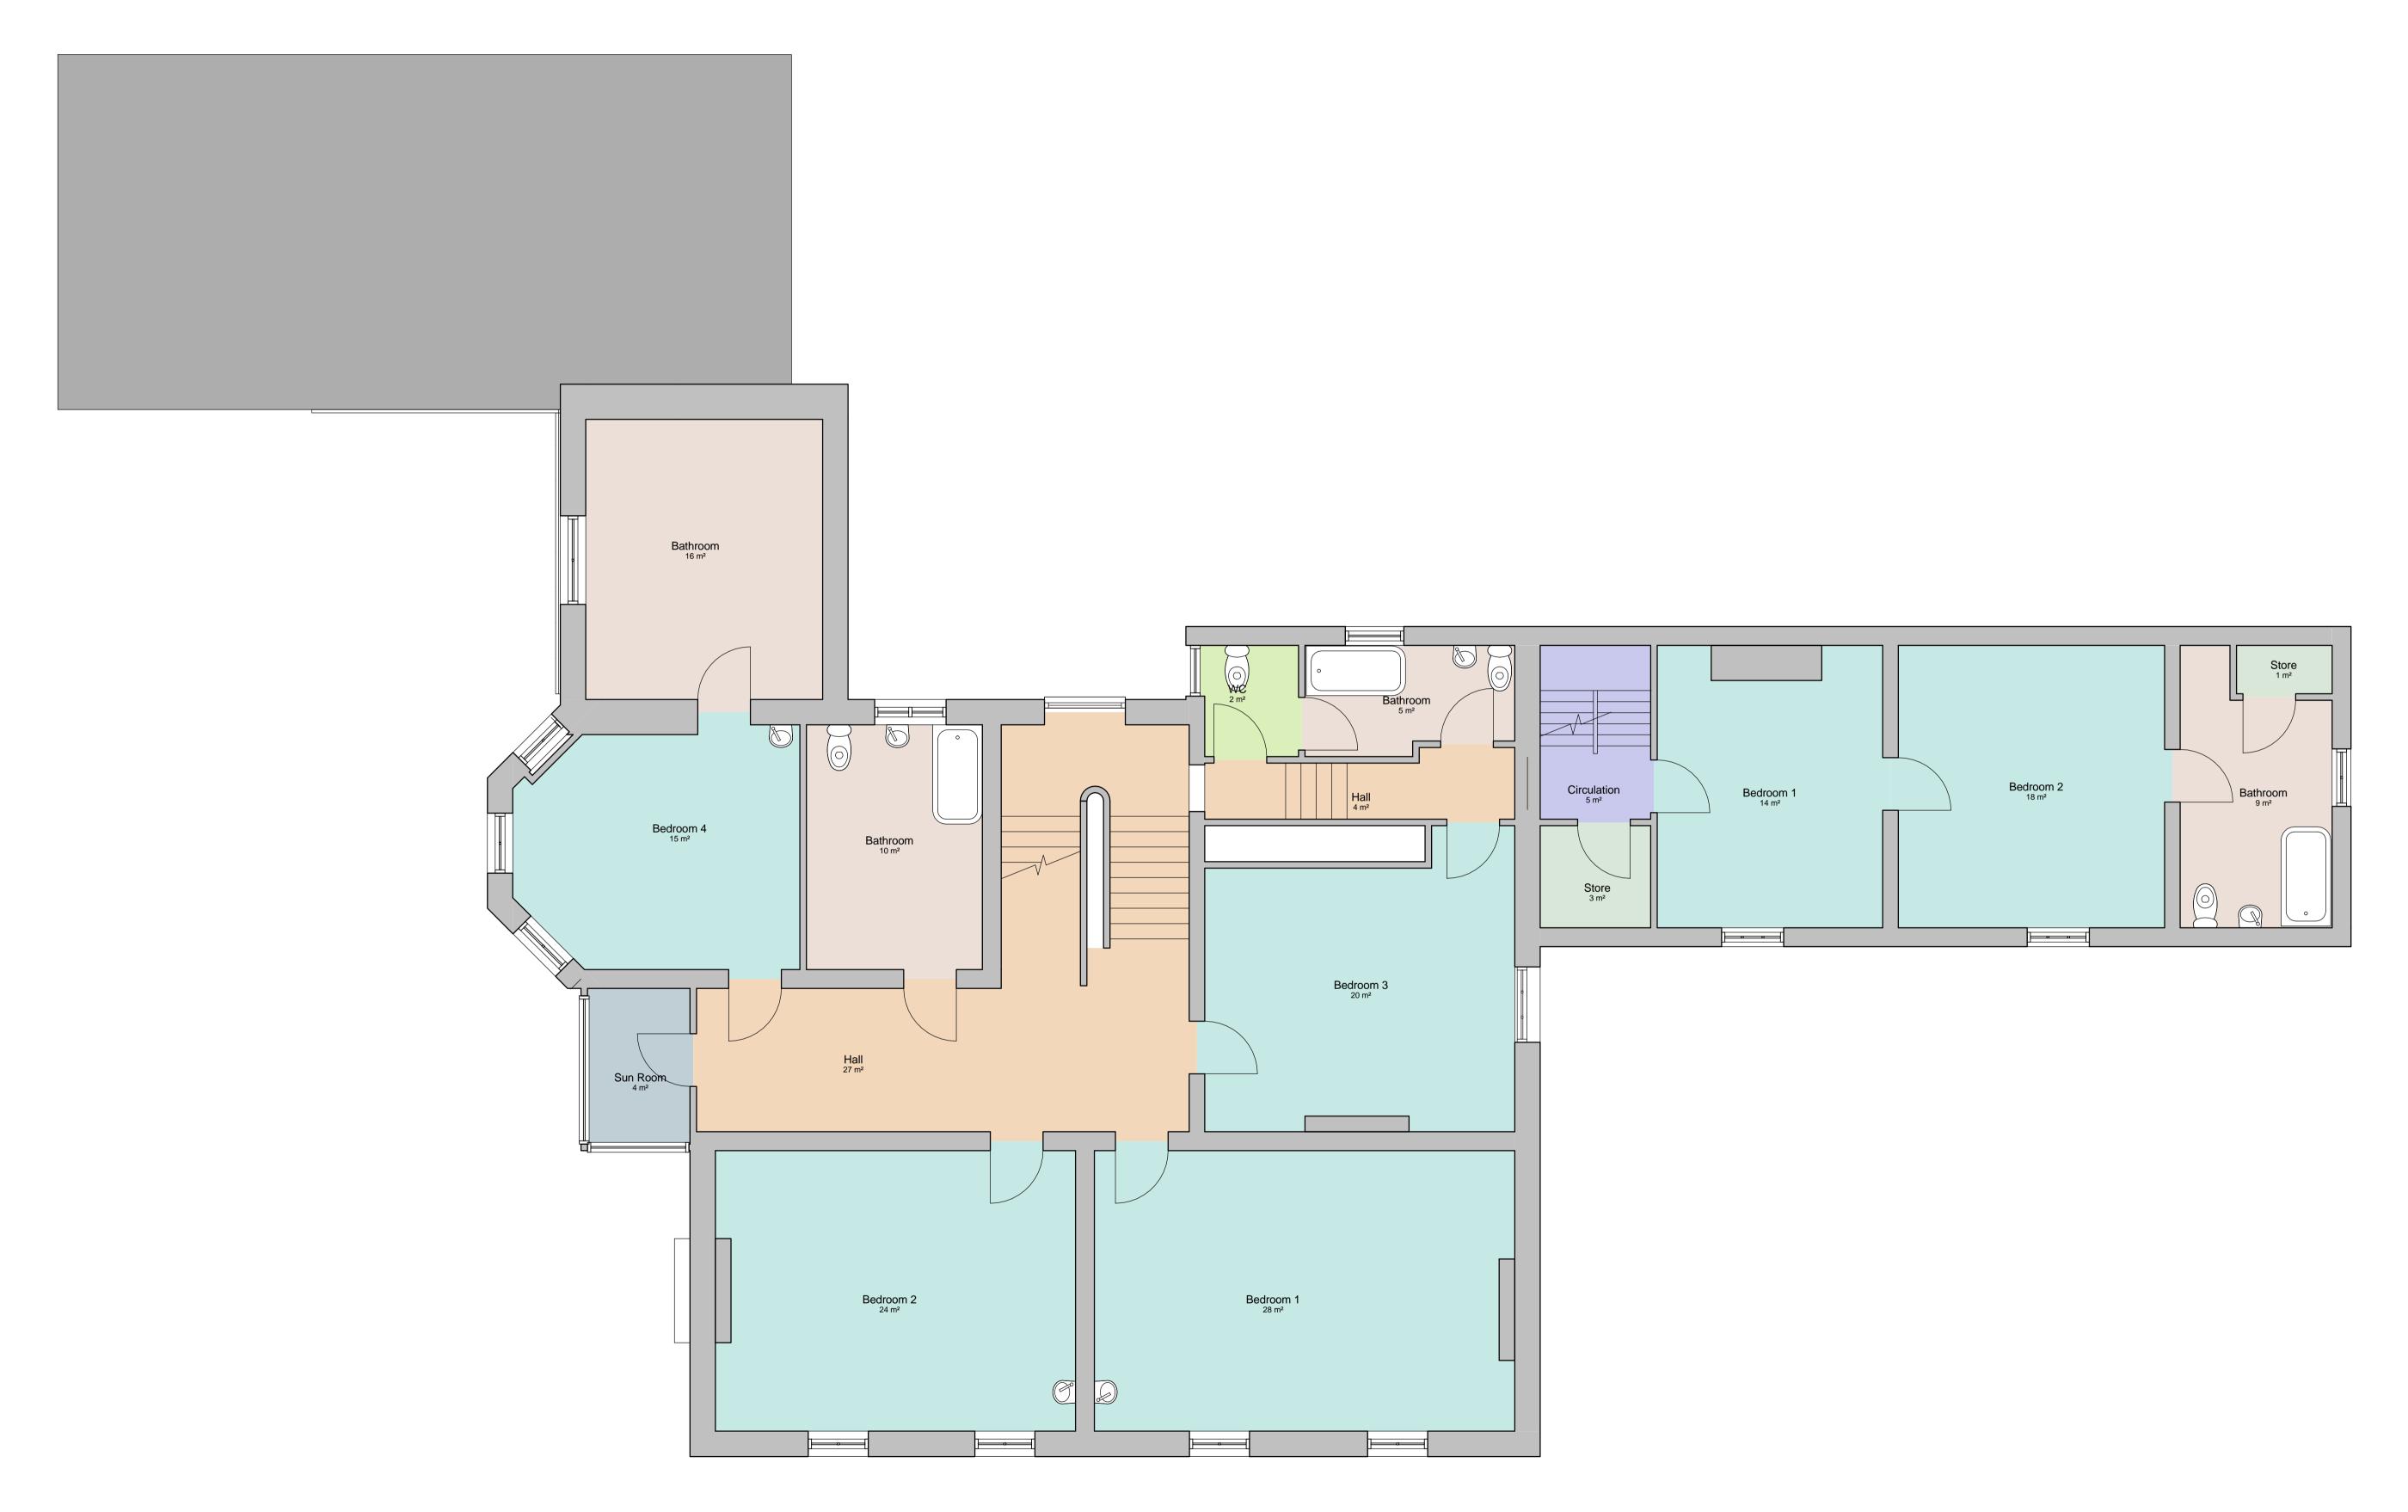

Drawn: Date:

Dr. Alex Stevenson

Address: Park Hall, Aislaby

First floor, as existing

Job Ref : 153092 Dwg No : 150-04 1:50 DRAFT

Roof Plan, as existing

The use of this data/drawing by the recipient acts as an agreement of the following statements. If you do not agree with any of the following information supplied to you please do not use the data/drawing and report any discrepancies in writing to Sanderson Weatherall before proceeding. All drawings are based upon site information supplied by third parties/sub contractors and as such their accuracy cannot be guaranteed. All features are approximate and subject to clarification by a detailed topographical survey, statutory service enquiries and confirmation of the legal boundaries. Check all dimensions on site. Drawings printed on mediums such as paper are not to be relied upon for scaling purposes as dimensional inaccuracy occur resulting from changes in environmental conditions. Use figured dimensions in all cases. All dimensions to be in metric standards unless stated otherwise.

Drawn: Date:

Dr. Alex Stevenson

Address: Park Hall, Aislaby

First floor, as proposed

Dwg No : 300-04 Job Ref: 153092 Scale: @A1 1:50

DRAFT

First floor, as proposed 1:50

Roof plan, as proposed 1:50