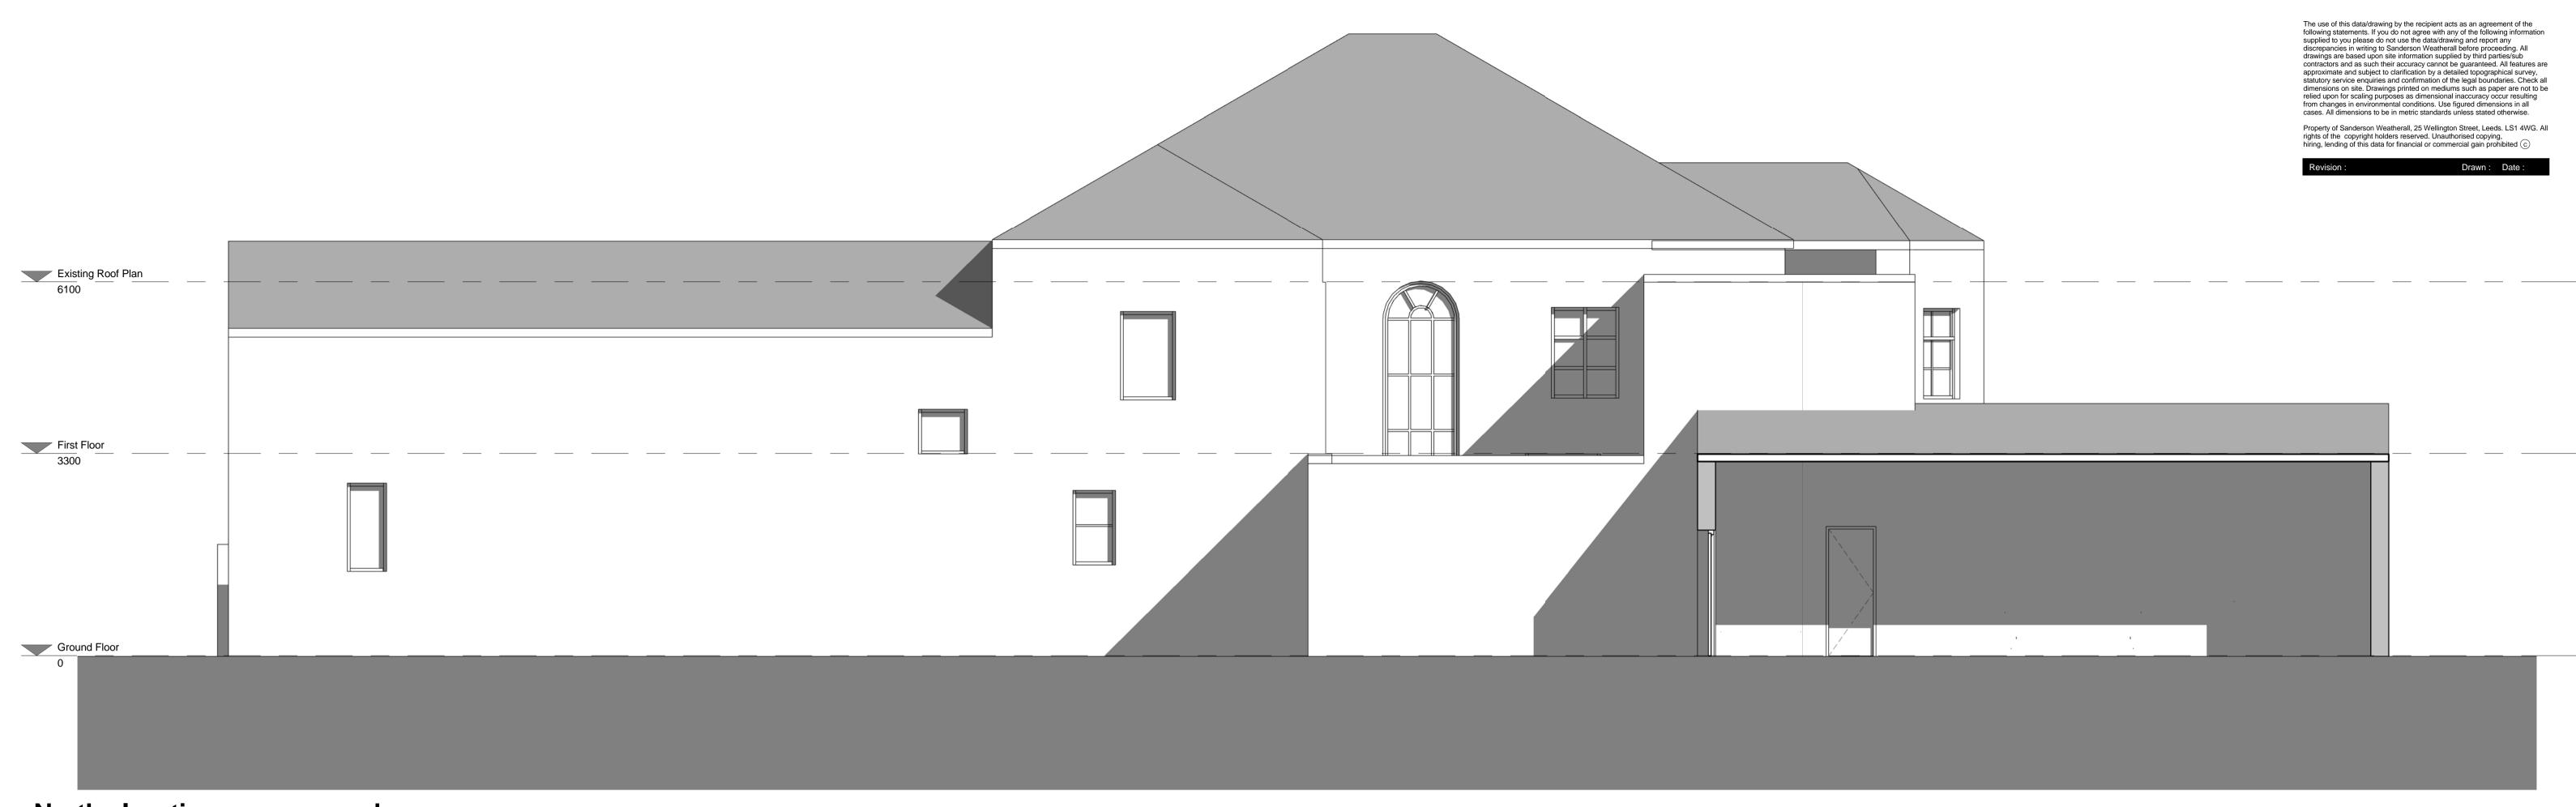

North elevation, as existing

Existing Roof Plan
6100 First Floor
3300 Ground Floor
0

Dr. Alex Stevenson

Address: Park Hall, Aislaby

Elevations, north and east, as existing

Dwg No : 150-07

East elevation, as existing