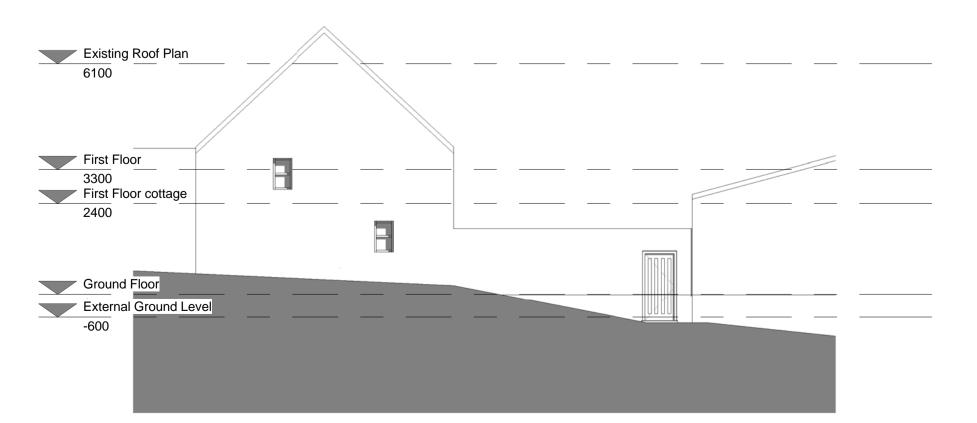

North elevation, as existing

Existing Roof Plan
6100 First Floor
3300 Ground Floor
0

Dr. Alex Stevenson

Address: Park Hall, Aislaby

Elevations, north and east, as existing

Dwg No : 150-07

East elevation, as existing