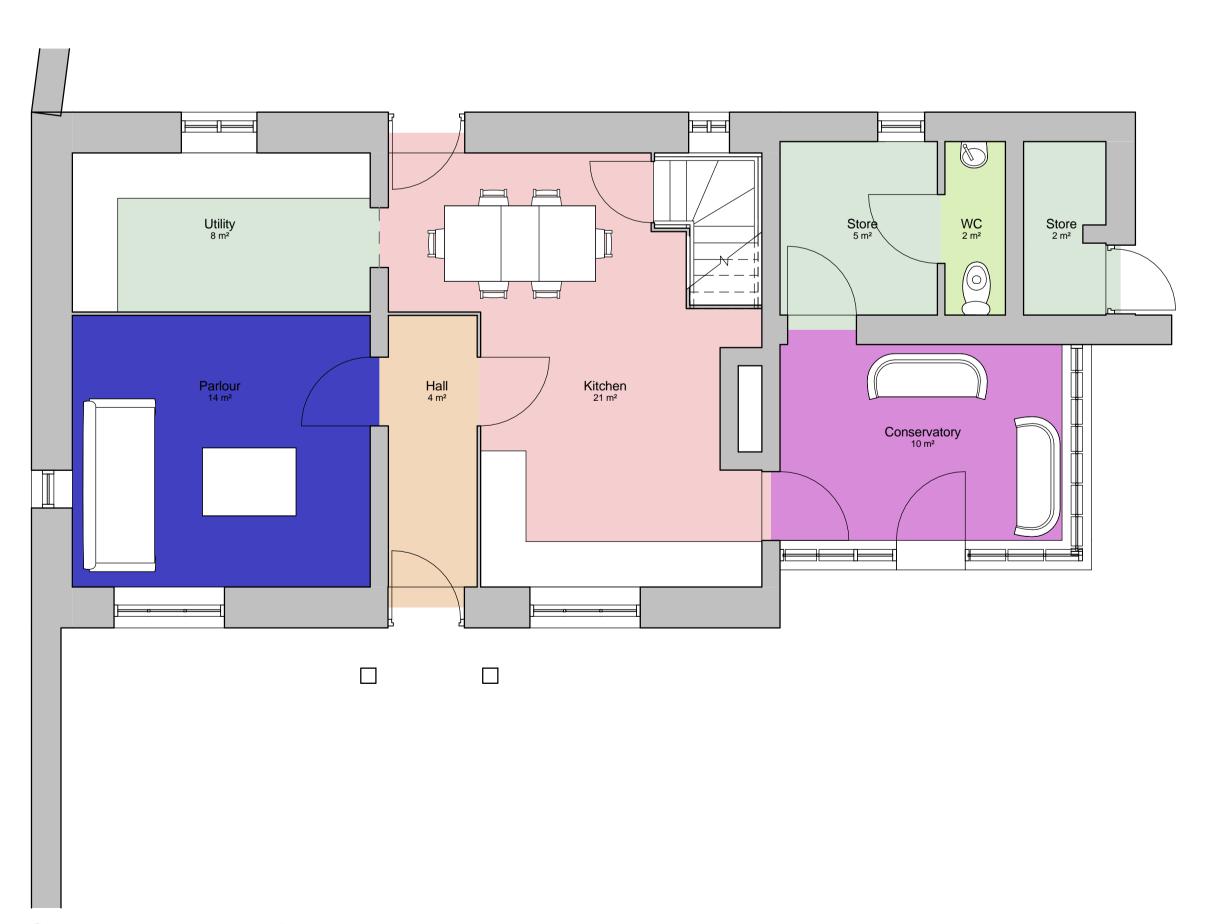

Drawn: Date:

Dr. Alex Stevenson

Address: Park Hall, Aislaby

Ground floor, as proposed

Job Ref: Dwg No: 153092 300-03 Scale: @A1 1:50

Architecture

www.sw-architecture.co.uk

DRAFT

Ground floor, as proposed 1:50

Property of Sanderson Weatherall, 25 Wellington Street, Leeds. LS1 4WG. All rights of the copyright holders reserved. Unauthorised copying, hiring, lending of this data for financial or commercial gain prohibited ©