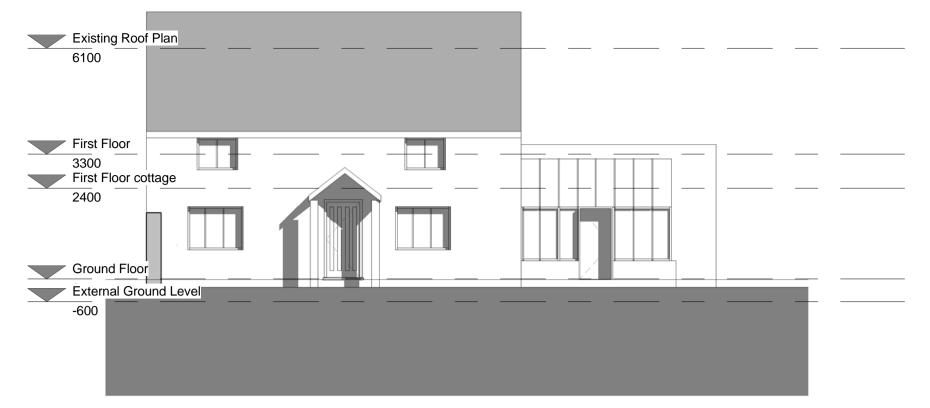

# South elevation, as existing

## West elevation, as existing

Dr. Alex Stevenson

Address: Park Hall, Aislaby

Elevations, south and west, as

| Job Ref :<br>153092 | Dwg No :<br>150-06 | Revision : 01 |
|---------------------|--------------------|---------------|
| Drawn :             | Checked :          | Scale: @A1    |
| SRi                 | SRi                | 1:50          |
| Status :            |                    |               |