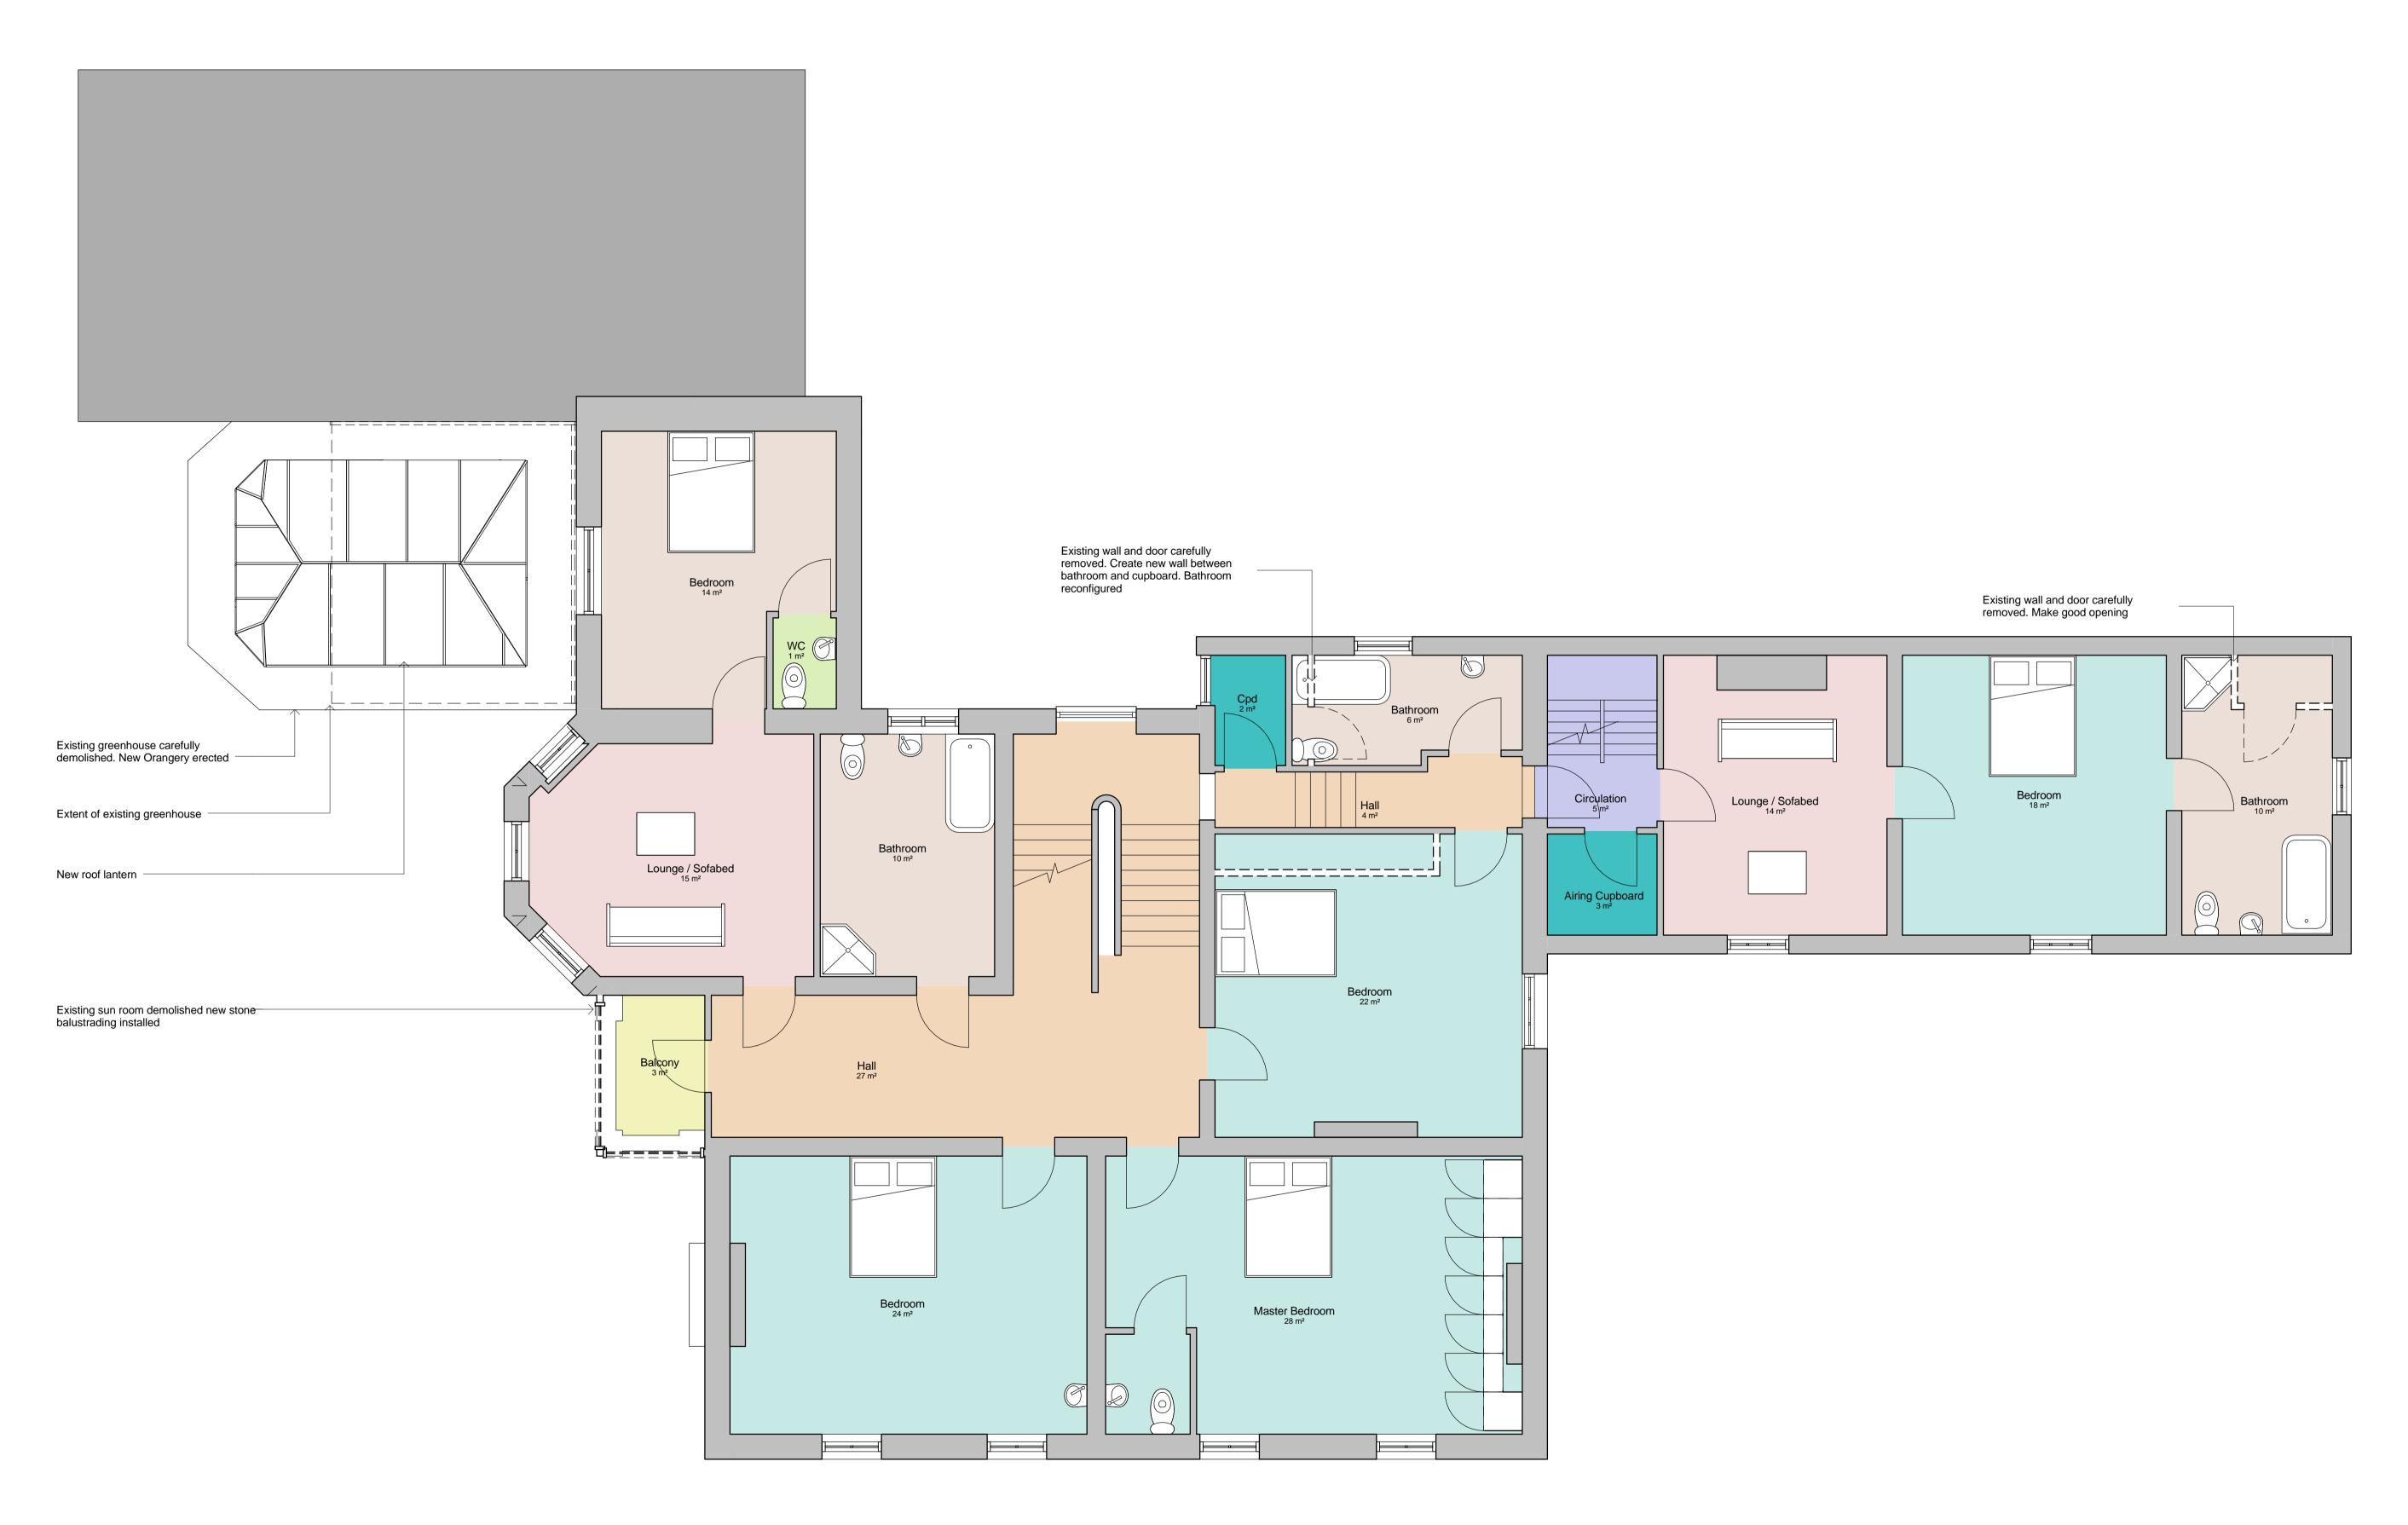

Drawn: Date:

Dr. Alex Stevenson

Address: Park Hall, Aislaby

Ground floor, as proposed

Job Ref: Dwg No: 153092 300-03 Scale: @A1 1:50

Architecture

www.sw-architecture.co.uk

DRAFT

Ground floor, as proposed 1:50

Property of Sanderson Weatherall, 25 Wellington Street, Leeds. LS1 4WG. All rights of the copyright holders reserved. Unauthorised copying, hiring, lending of this data for financial or commercial gain prohibited ©

### South elevation, as proposed 1:50

Existing Roof Plan Existing sun room demolished new stone balustrading installed New PPC aluminium framed lantern with double glazed window units First Floor 3300 Existing greenhouse carefully demolished. New Orangery erected New PPC aluminium framed — orangery windows with double glazed window units New stone dwarf wall to match existing Ground Floor External Ground Level