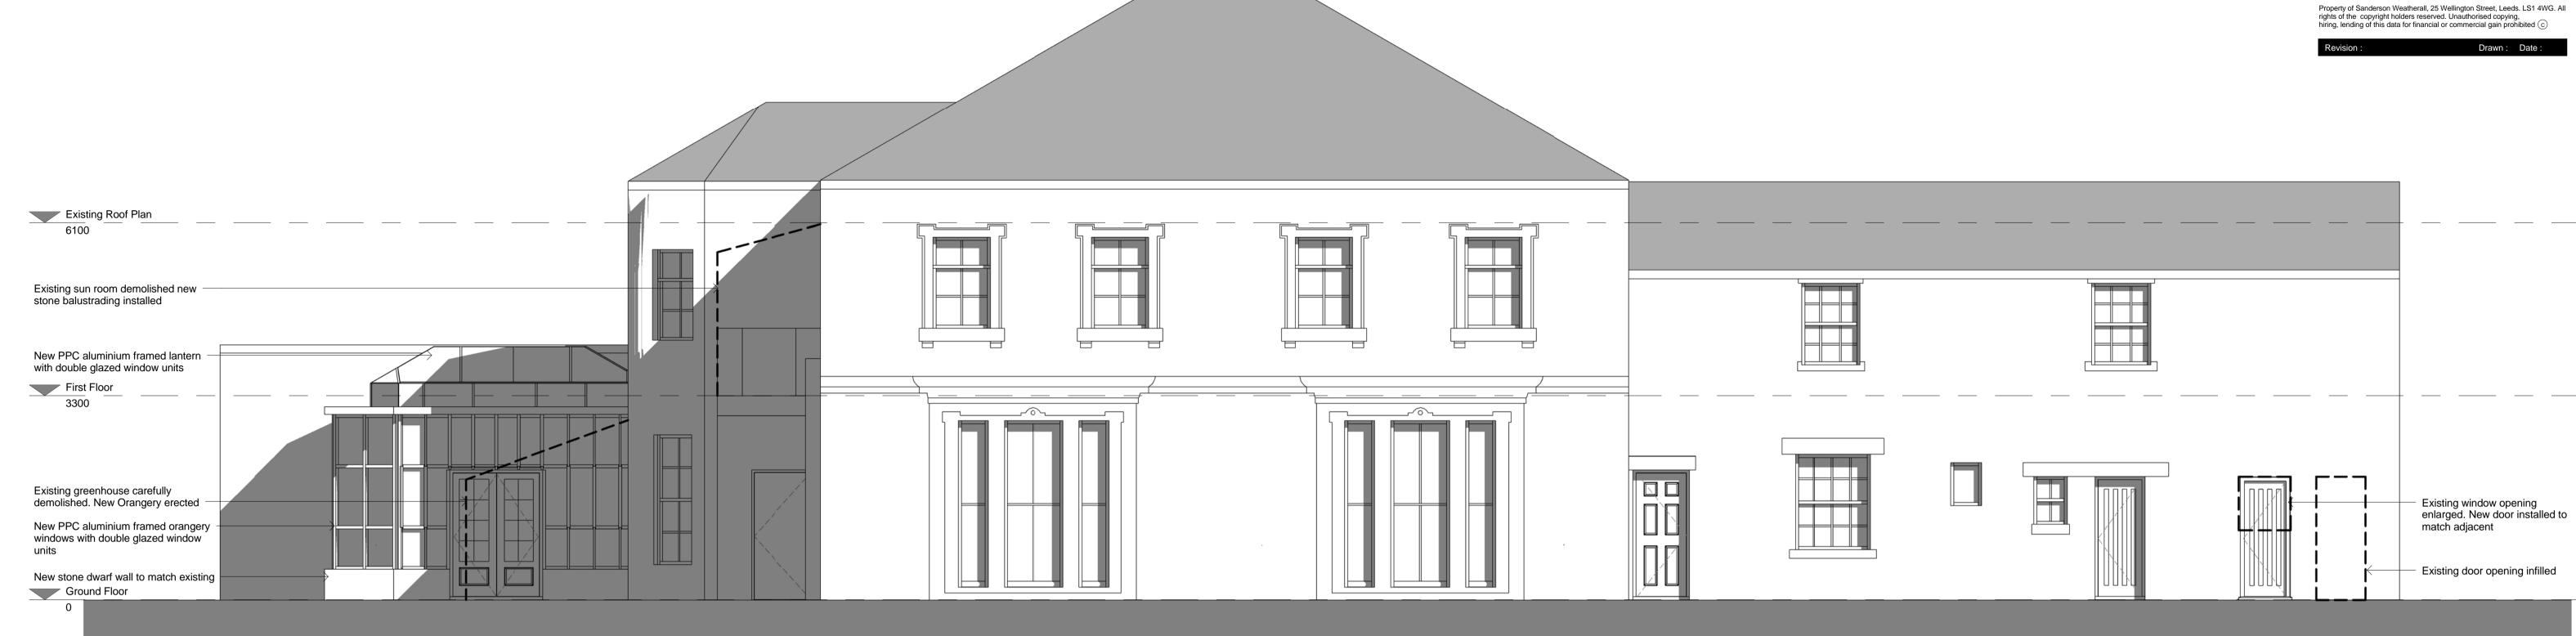

### South elevation, as proposed 1:50

Existing Roof Plan Existing sun room demolished new stone balustrading installed New PPC aluminium framed lantern with double glazed window units First Floor 3300 Existing greenhouse carefully demolished. New Orangery erected New PPC aluminium framed — orangery windows with double glazed window units New stone dwarf wall to match existing Ground Floor External Ground Level

### West elevation, as proposed 1:50

Dr. Alex Stevenson

Address: Park Hall, Aislaby

Elevations, south and west, as

| Job Ref : | Dwg No : | Revision:  |
|-----------|----------|------------|
| 153092    | 300-06   | 01         |
| Drawn :   | Checked: | Scale: @A1 |
| SRi       | SRi      | 1:50       |