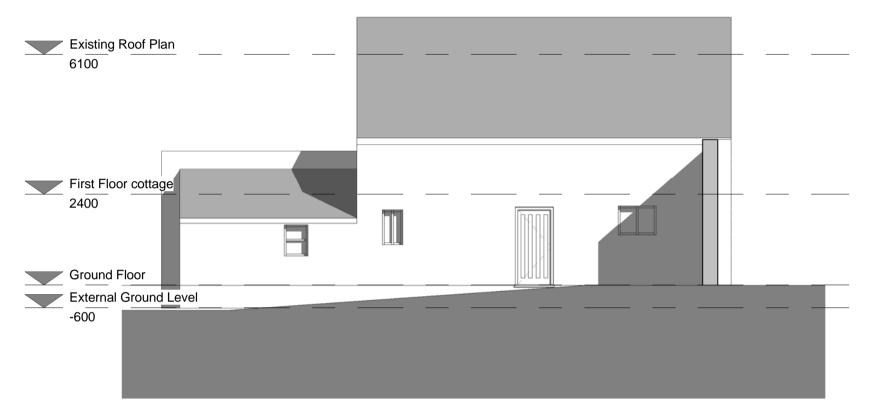

North elevation, as existing

Existing Roof Plan
6100 First Floor
3300 Ground Floor
0

Dr. Alex Stevenson

Address: Park Hall, Aislaby

Elevations, north and east, as existing

Dwg No : 150-07

East elevation, as existing