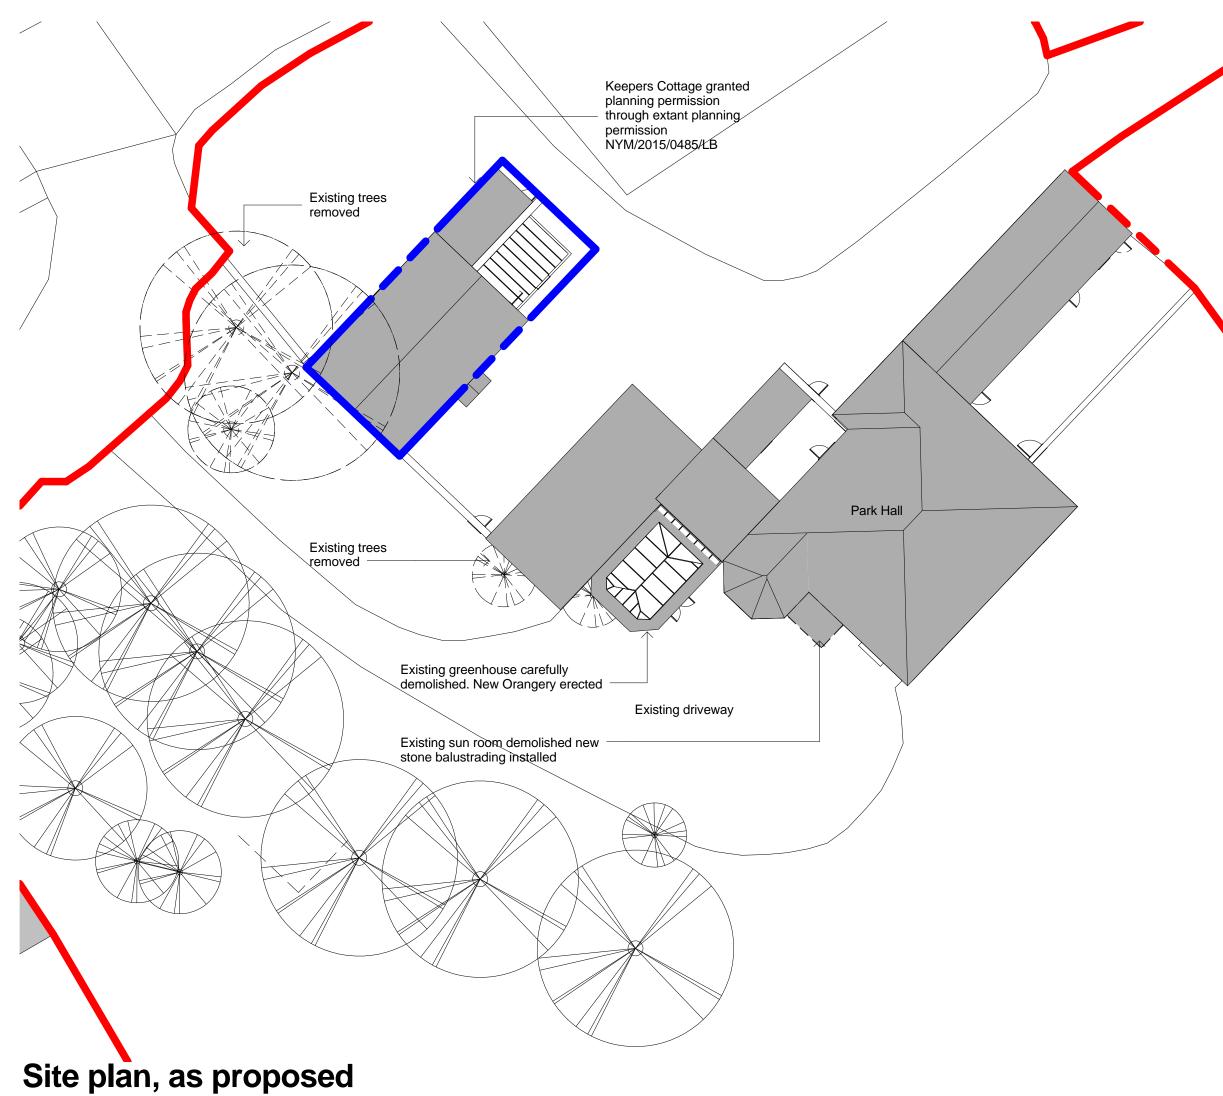

Drawing

Site plan, as proposed

 Job Ref :
 Dwg No :
 Revision :

 153092
 300-02

Drawn :
Checked :
Scale : @A3
SRi
SRi
1 : 200

Status :

1:200