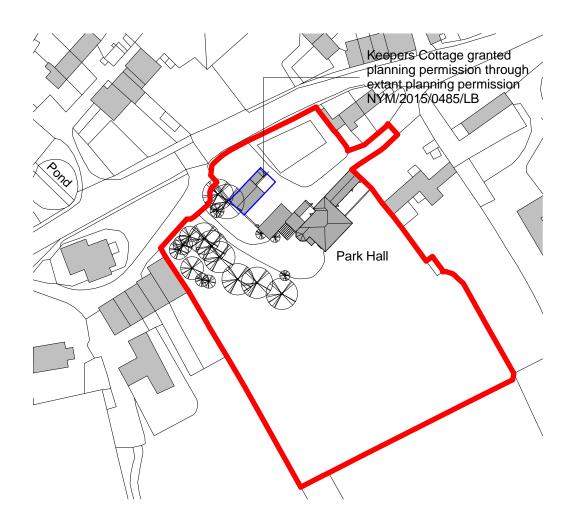

## Location plan, as existing

1:1250

The use of this data/drawing by the recipient acts as an agreement of the following statements. If you do not agree with any of the following information supplied to you please do not use the data/drawing and report any discrepancies in writing to Sanderson Weatherall before proceeding. All drawings are based upon site information supplied by third parties/sub contractors and as such their accuracy cannot be guaranteed. All features are approximate and subject to clarification by a detailed topographical survey, statutory service enquiries and confirmation of the legal boundaries. Check all dimensions on site. Drawings printed on mediums such as paper are not to be relied upon for scaling purposes as dimensional inaccuracy occur resulting from changes in environmental conditions. Use figured dimensions in all cases. All dimensions to be in metric standards unless stated otherwise.

The use of this data/drawing by the recipient acts as an agreement of the following statements. If you do not agree with any of the following information supplied to you please do not use the data/drawing and report any discrepancies in writing to Sanderson Weatherall before proceeding. All drawings are based upon site information supplied by third parties/sub contractors and as such their accuracy cannot be guaranteed. All features are approximate and subject to clarification by a detailed topographical survey, statutory service enquiries and confirmation of the legal boundaries. Check all dimensions on site. Drawings printed on mediums such as paper are not to be relied upon for scaling purposes as dimensional inaccuracy occur resulting from changes in environmental conditions. Use figured dimensions in all cases. All dimensions to be in metric standards unless stated otherwise.