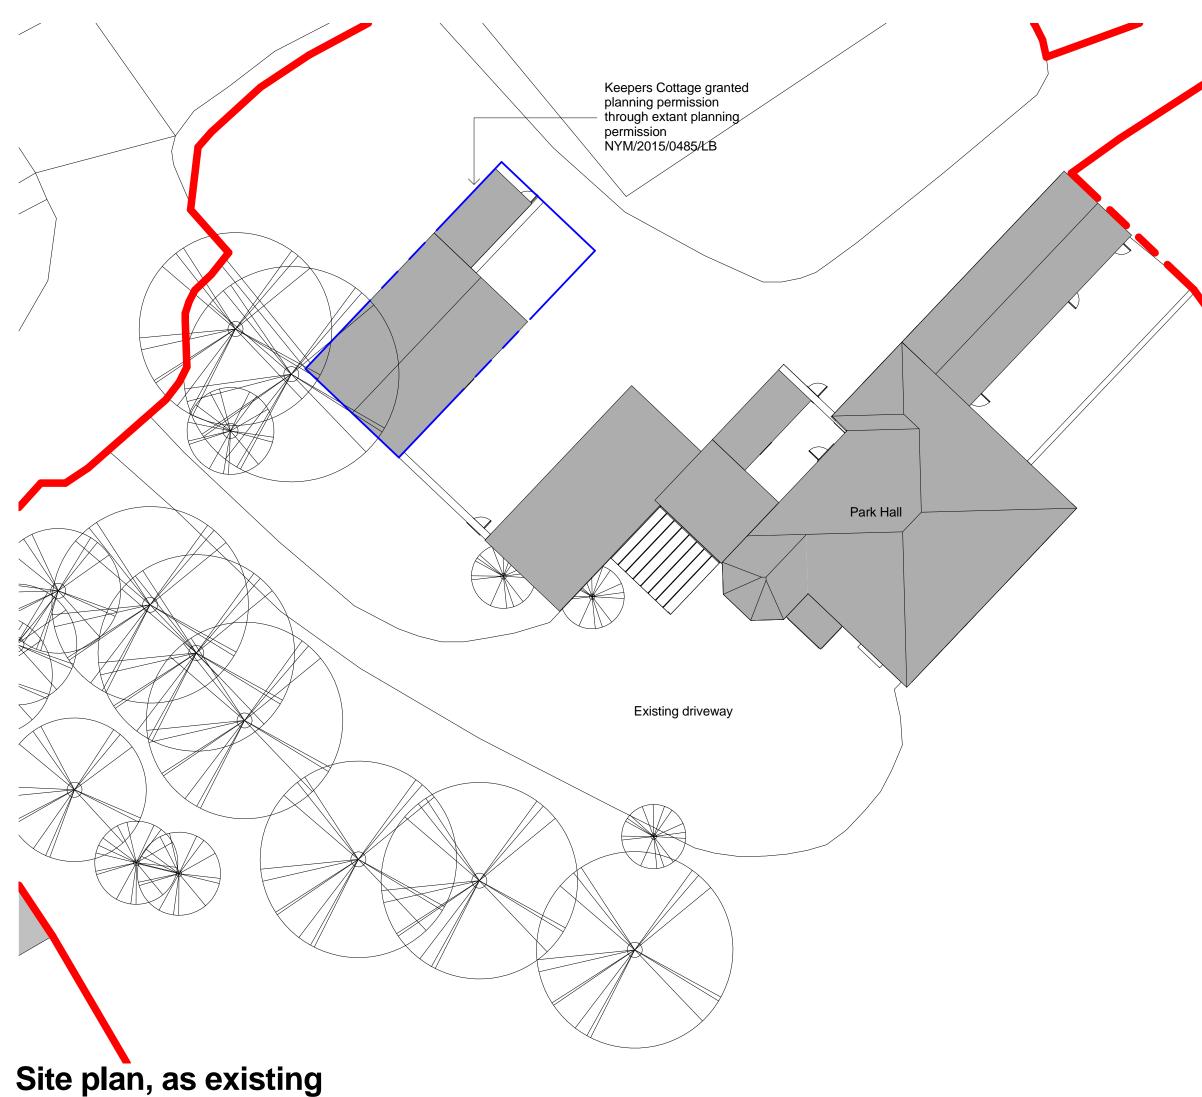

Drawing:

Site plan, as existing

 Job Ref :
 Dwg No :
 Revision :

 153092
 150-02

 Drawn :
 Checked :
 Scale : @A3

 SRi
 SRi
 1 : 200

Status :

1:200