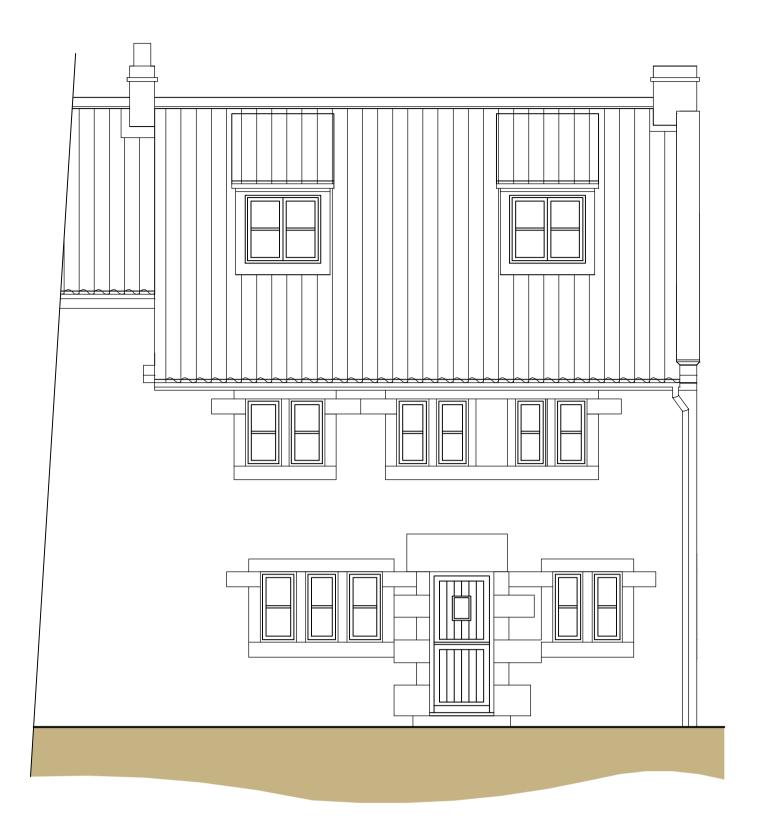

side elevation

ground floor plan

front elevation

rear elevation

Note: Do not scale. Only use figured dimensions. All discrepancies to be notified to this office.

| Rev A: Feb 16 - Boxing In To Boiler Add                                                       | led REVS                      |  |
|-----------------------------------------------------------------------------------------------|-------------------------------|--|
| barch                                                                                         | nitects                       |  |
| Ursula Bradwell Architects<br>Church Hall<br>Newton Street<br>Whitby<br>North Yorks. YO21 1QX | Architects Registration Board |  |
|                                                                                               | co.uk                         |  |
| MRS R. LIMB                                                                                   | CLIENT                        |  |
| PROPOSED OAK GARDE                                                                            | N ROOM                        |  |
| LINGERS HILL COTTAGE<br>THORPE LANE<br>FYLINGTHORPE                                           |                               |  |
| NORTH YORKSHIRE                                                                               | ADDRESS                       |  |
| EXISTING PLAN & ELEVATIONS                                                                    |                               |  |
| 1:50                                                                                          | FEBRUARY 2016                 |  |
| 3014L.16.01A                                                                                  |                               |  |