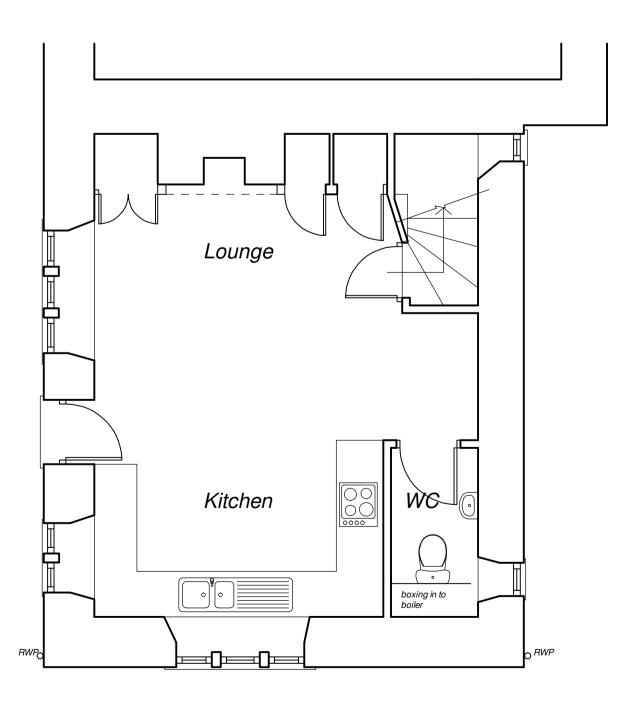

side elevation



ground floor plan



front elevation



rear elevation

Note: Do not scale. Only use figured dimensions. All discrepancies to be notified to this office.

| Rev A: Feb 16 - Boxing In To Boiler Add                                                       | led REVS                      |  |
|-----------------------------------------------------------------------------------------------|-------------------------------|--|
| barch                                                                                         | nitects                       |  |
| Ursula Bradwell Architects<br>Church Hall<br>Newton Street<br>Whitby<br>North Yorks. YO21 1QX | Architects Registration Board |  |
|                                                                                               | co.uk