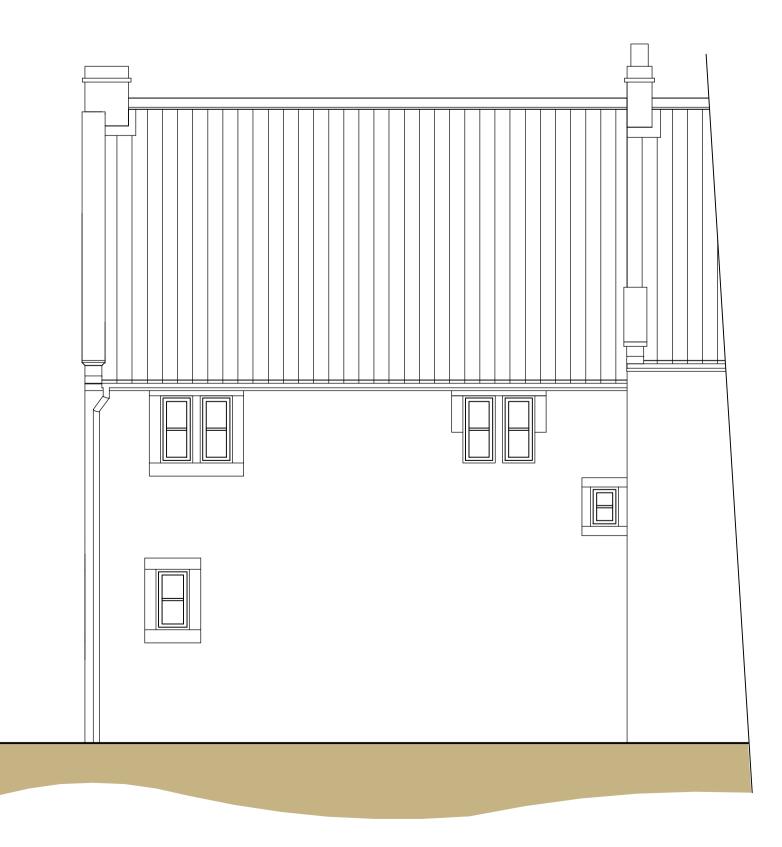

side elevation

ground floor plan

front elevation

rear elevation

Note: Do not scale. Only use figured dimensions. All discrepancies to be notified to this office.

| Rev A: Feb 16 - Boxing In To Boiler Add                                                       | led REVS                      |  |
|-----------------------------------------------------------------------------------------------|-------------------------------|--|
| barch                                                                                         | nitects                       |  |
| Ursula Bradwell Architects<br>Church Hall<br>Newton Street<br>Whitby<br>North Yorks. YO21 1QX | Architects Registration Board |  |
|                                                                                               | co.uk                         |  |
| MRS R. LIMB                                                                                   | CLIENT                        |  |
| PROPOSED OAK GARDE                                                                            | N ROOM                        |  |
| LINGERS HILL COTTAGE<br>THORPE LANE<br>FYLINGTHORPE                                           |                               |  |
| NORTH YORKSHIRE                                                                               | ADDRESS                       |  |
| EXISTING PLAN & ELEVATIONS                                                                    |                               |  |
| 1:50                                                                                          | FEBRUARY 2016                 |  |
| 3014L.16.01A                                                                                  |                               |  |