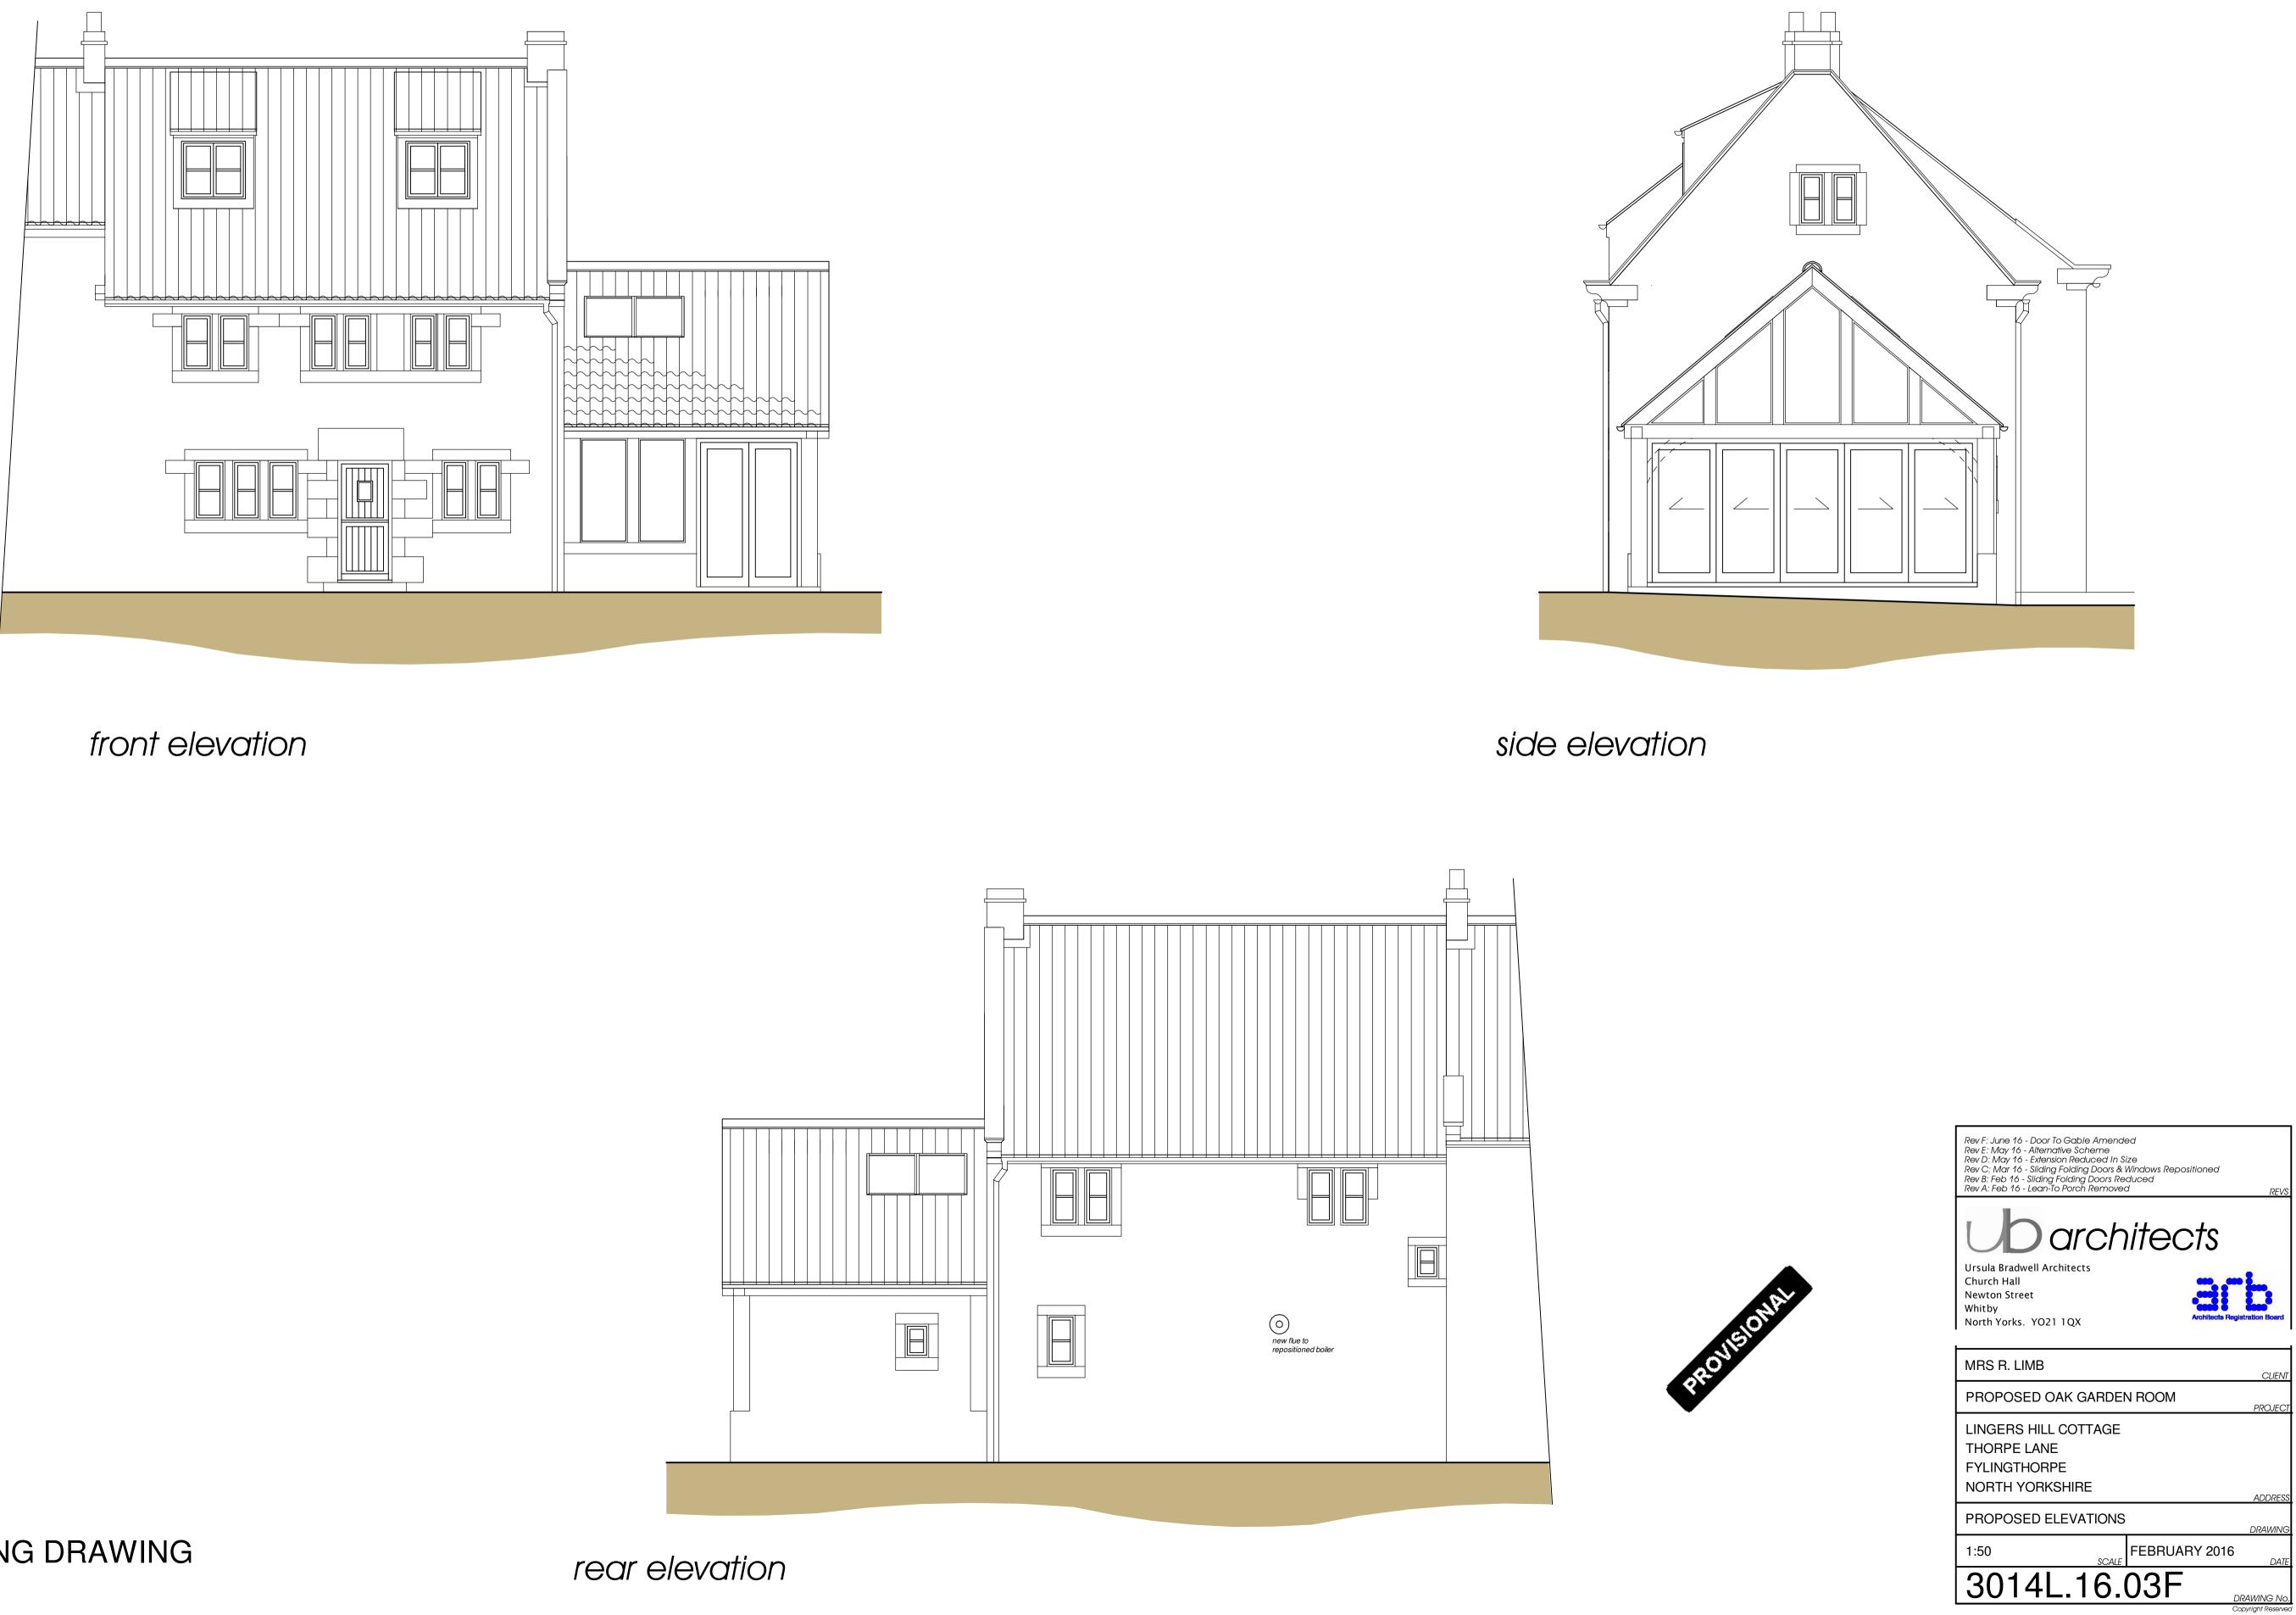

#### PLANNING DRAWING

Note: Do not scale. Only use figured dimensions. All discrepancies to be notified to this office.

| Rev F: June 16 - Door To Gable Amended<br>Rev E: May 16 - Alternative Scheme<br>Rev D: May 16 - Extension Reduced In Size<br>Rev C: Mar 16 - Sliding Folding Doors & Windows Repositioned<br>Rev B: Feb 16 - Sliding Folding Doors Reduced<br>Rev A: Feb 16 - Lean-To Porch Removed | REVS           |  |
|-------------------------------------------------------------------------------------------------------------------------------------------------------------------------------------------------------------------------------------------------------------------------------------|----------------|--|
| Ursula Bradwell Architects<br>Church Hall<br>Newton Street<br>Whitby<br>North Yorks. YO21 1QX                                                                                                                                                                                       | stration Board |  |
| MRS R. LIMB                                                                                                                                                                                                                                                                         | CLIENT         |  |
| PROPOSED OAK GARDEN ROOM                                                                                                                                                                                                                                                            | PROJECT        |  |
| LINGERS HILL COTTAGE<br>THORPE LANE<br>FYLINGTHORPE<br>NORTH YORKSHIRE                                                                                                                                                                                                              | ADDRESS        |  |
| PROPOSED 3D VIEWS                                                                                                                                                                                                                                                                   | DRAWING        |  |
| 1:50 FEBRUARY 2016                                                                                                                                                                                                                                                                  | DRAWING        |  |
| 3014L.16.04F                                                                                                                                                                                                                                                                        |                |  |