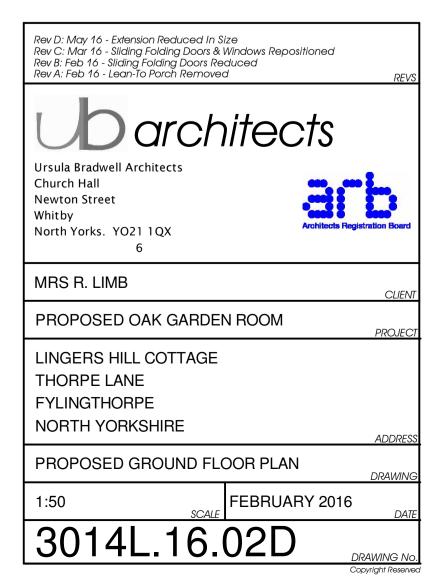

| N ROOM                        |  |
| LINGERS HILL COTTAGE<br>THORPE LANE<br>FYLINGTHORPE                                           |                               |  |
| NORTH YORKSHIRE                                                                               | ADDRESS                       |  |
| EXISTING PLAN & ELEVATIONS                                                                    |                               |  |
| 1:50                                                                                          | FEBRUARY 2016                 |  |
| 3014L.16.01A                                                                                  |                               |  |

DRAWING No. Copyright Reserved

PLANNING DRAWING



### ground floor plan

PROVISIONAL









PLANNING DRAWING



#### PLANNING DRAWING





Note: Do not scale. Only use figured dimensions. All discrepancies to be notified to this office.

| Rev F: June 16 - Door To Gable Amended<br>Rev E: May 16 - Alternative Scheme<br>Rev D: May 16 - Extension Reduced In Size<br>Rev C: Mar 16 - Sliding Folding Doors & Windows Repositioned<br>Rev B: Feb 16 - Sliding Folding Doors Reduced<br>Rev A: Feb 16 - Lean-To Porch Removed | REVS           |  |
|-------------------------------------------------------------------------------------------------------------------------------------------------------------------------------------------------------------------------------------------------------------------------------------|----------------|--|
| Ursula Bradwell Architects<br>Church Hall<br>N