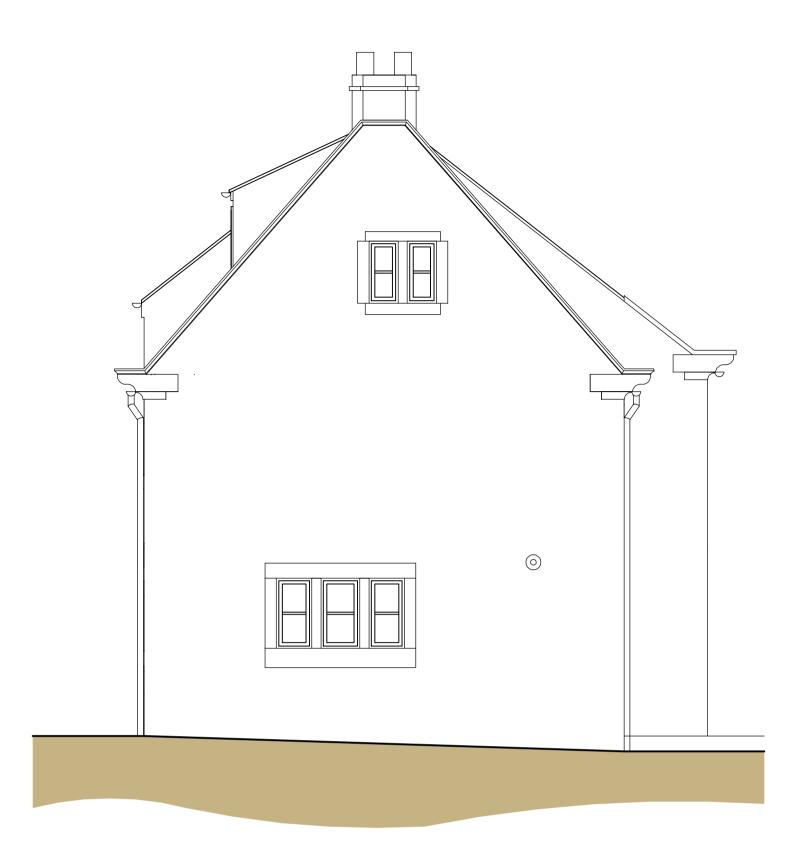

side elevation

ground floor plan

front elevation

rear elevation

Note: Do not scale. Only use figured dimensions. All discrepancies to be notified to this office.

| Rev A: Feb 16 - Boxing In To Boiler Add                                                       | led REVS                      |  |
|-----------------------------------------------------------------------------------------------|-------------------------------|--|
| barch                                                                                         | nitects                       |  |
| Ursula Bradwell Architects<br>Church Hall<br>Newton Street<br>Whitby<br>North Yorks. YO21 1QX | Architects Registration Board |  |
|                                                                                               | co.uk                         |  |
| MRS R. LIMB                                                                                   | CLIENT                        |  |
| PROPOSED OAK GARDE                                                                            | N ROOM                        |  |
| LINGERS HILL COTTAGE<br>THORPE LANE<br>FYLINGTHORPE                                           |                               |  |
| NORTH YORKSHIRE                                                                               | ADDRESS                       |  |
| EXISTING PLAN & ELEVATIONS                                                                    |                               |  |
| 1:50                                                                                          | FEBRUARY 2016                 |  |
| 3014L.16.01A                                                                                  |                               |  |