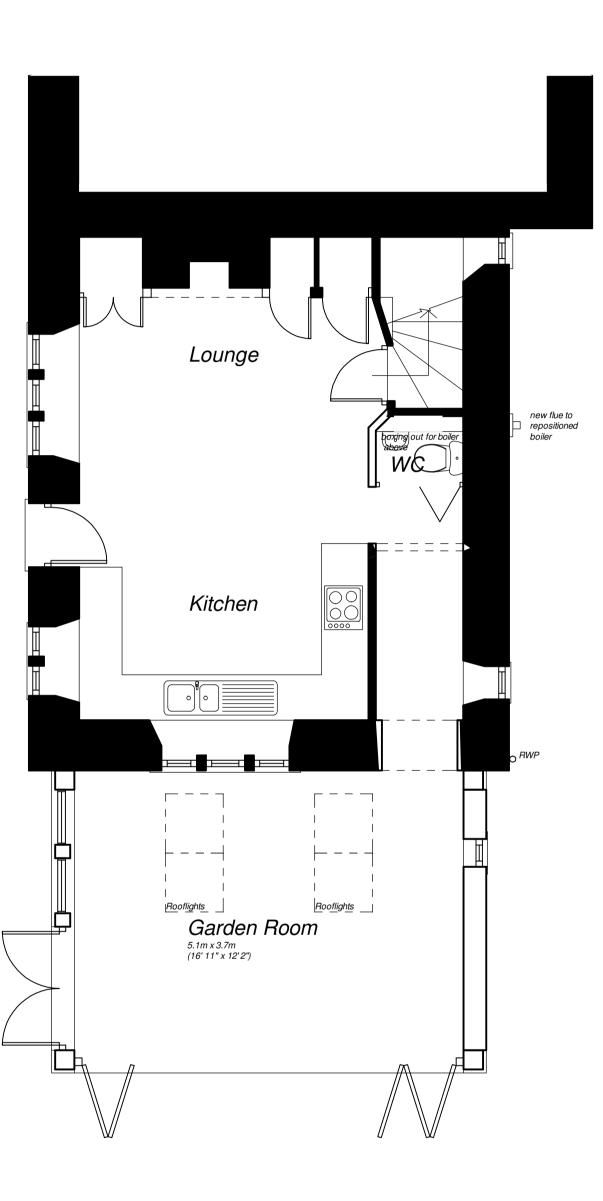

| N ROOM                        |  |
| LINGERS HILL COTTAGE<br>THORPE LANE<br>FYLINGTHORPE                                           |                               |  |
| NORTH YORKSHIRE                                                                               | ADDRESS                       |  |
| EXISTING PLAN & ELEVATIONS                                                                    |                               |  |
| 1:50                                                                                          | FEBRUARY 2016                 |  |
| 3014L.16.01A                                                                                  |                               |  |

DRAWING No. Copyright Reserved

PLANNING DRAWING



### ground floor plan

PROVISIONAL









PLANNING DRAWING



#### PLANNING DRAWING





Note: Do not scale. Only use figured dimensions. All discrepancies to be notified to this office.

| Rev F: June 16 - Door To Gable Amended<br>Rev E: May 16 - Alternative Scheme<br>Rev D: May 16 - Extension Reduced In Size<br>Rev C: Mar 16 - Sliding Folding Doors & Windows Repositioned<br>Rev B: Feb 16 - Sliding Folding Doors Reduced<br>Rev A: Feb 16 - Lean-To Porch Removed | REVS           |  |
|-------------------------------------------------------------------------------------------------------------------------------------------------------------------------------------------------------------------------------------------------------------------------------------|----------------|--|
| Ursula