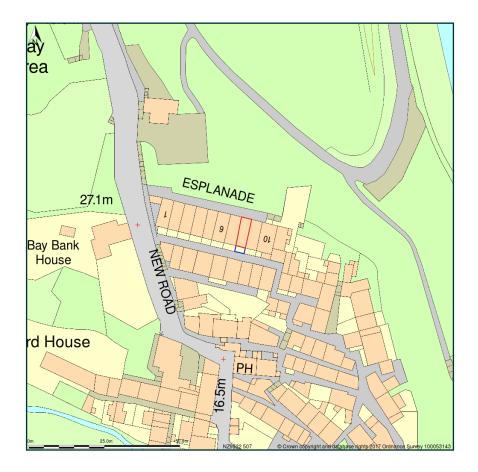

## 8 The Esplanade, Whitby, YO22 4RS

Site Plan shows area bounded by: 495157.58, 505005.33 495299.0, 505146.75 (at a scale of 1:1250), OSGridRef: NZ9522 507. The representation of a road, track or path is no evidence of a right of way. The representation of features as lines is no evidence of a property boundary.