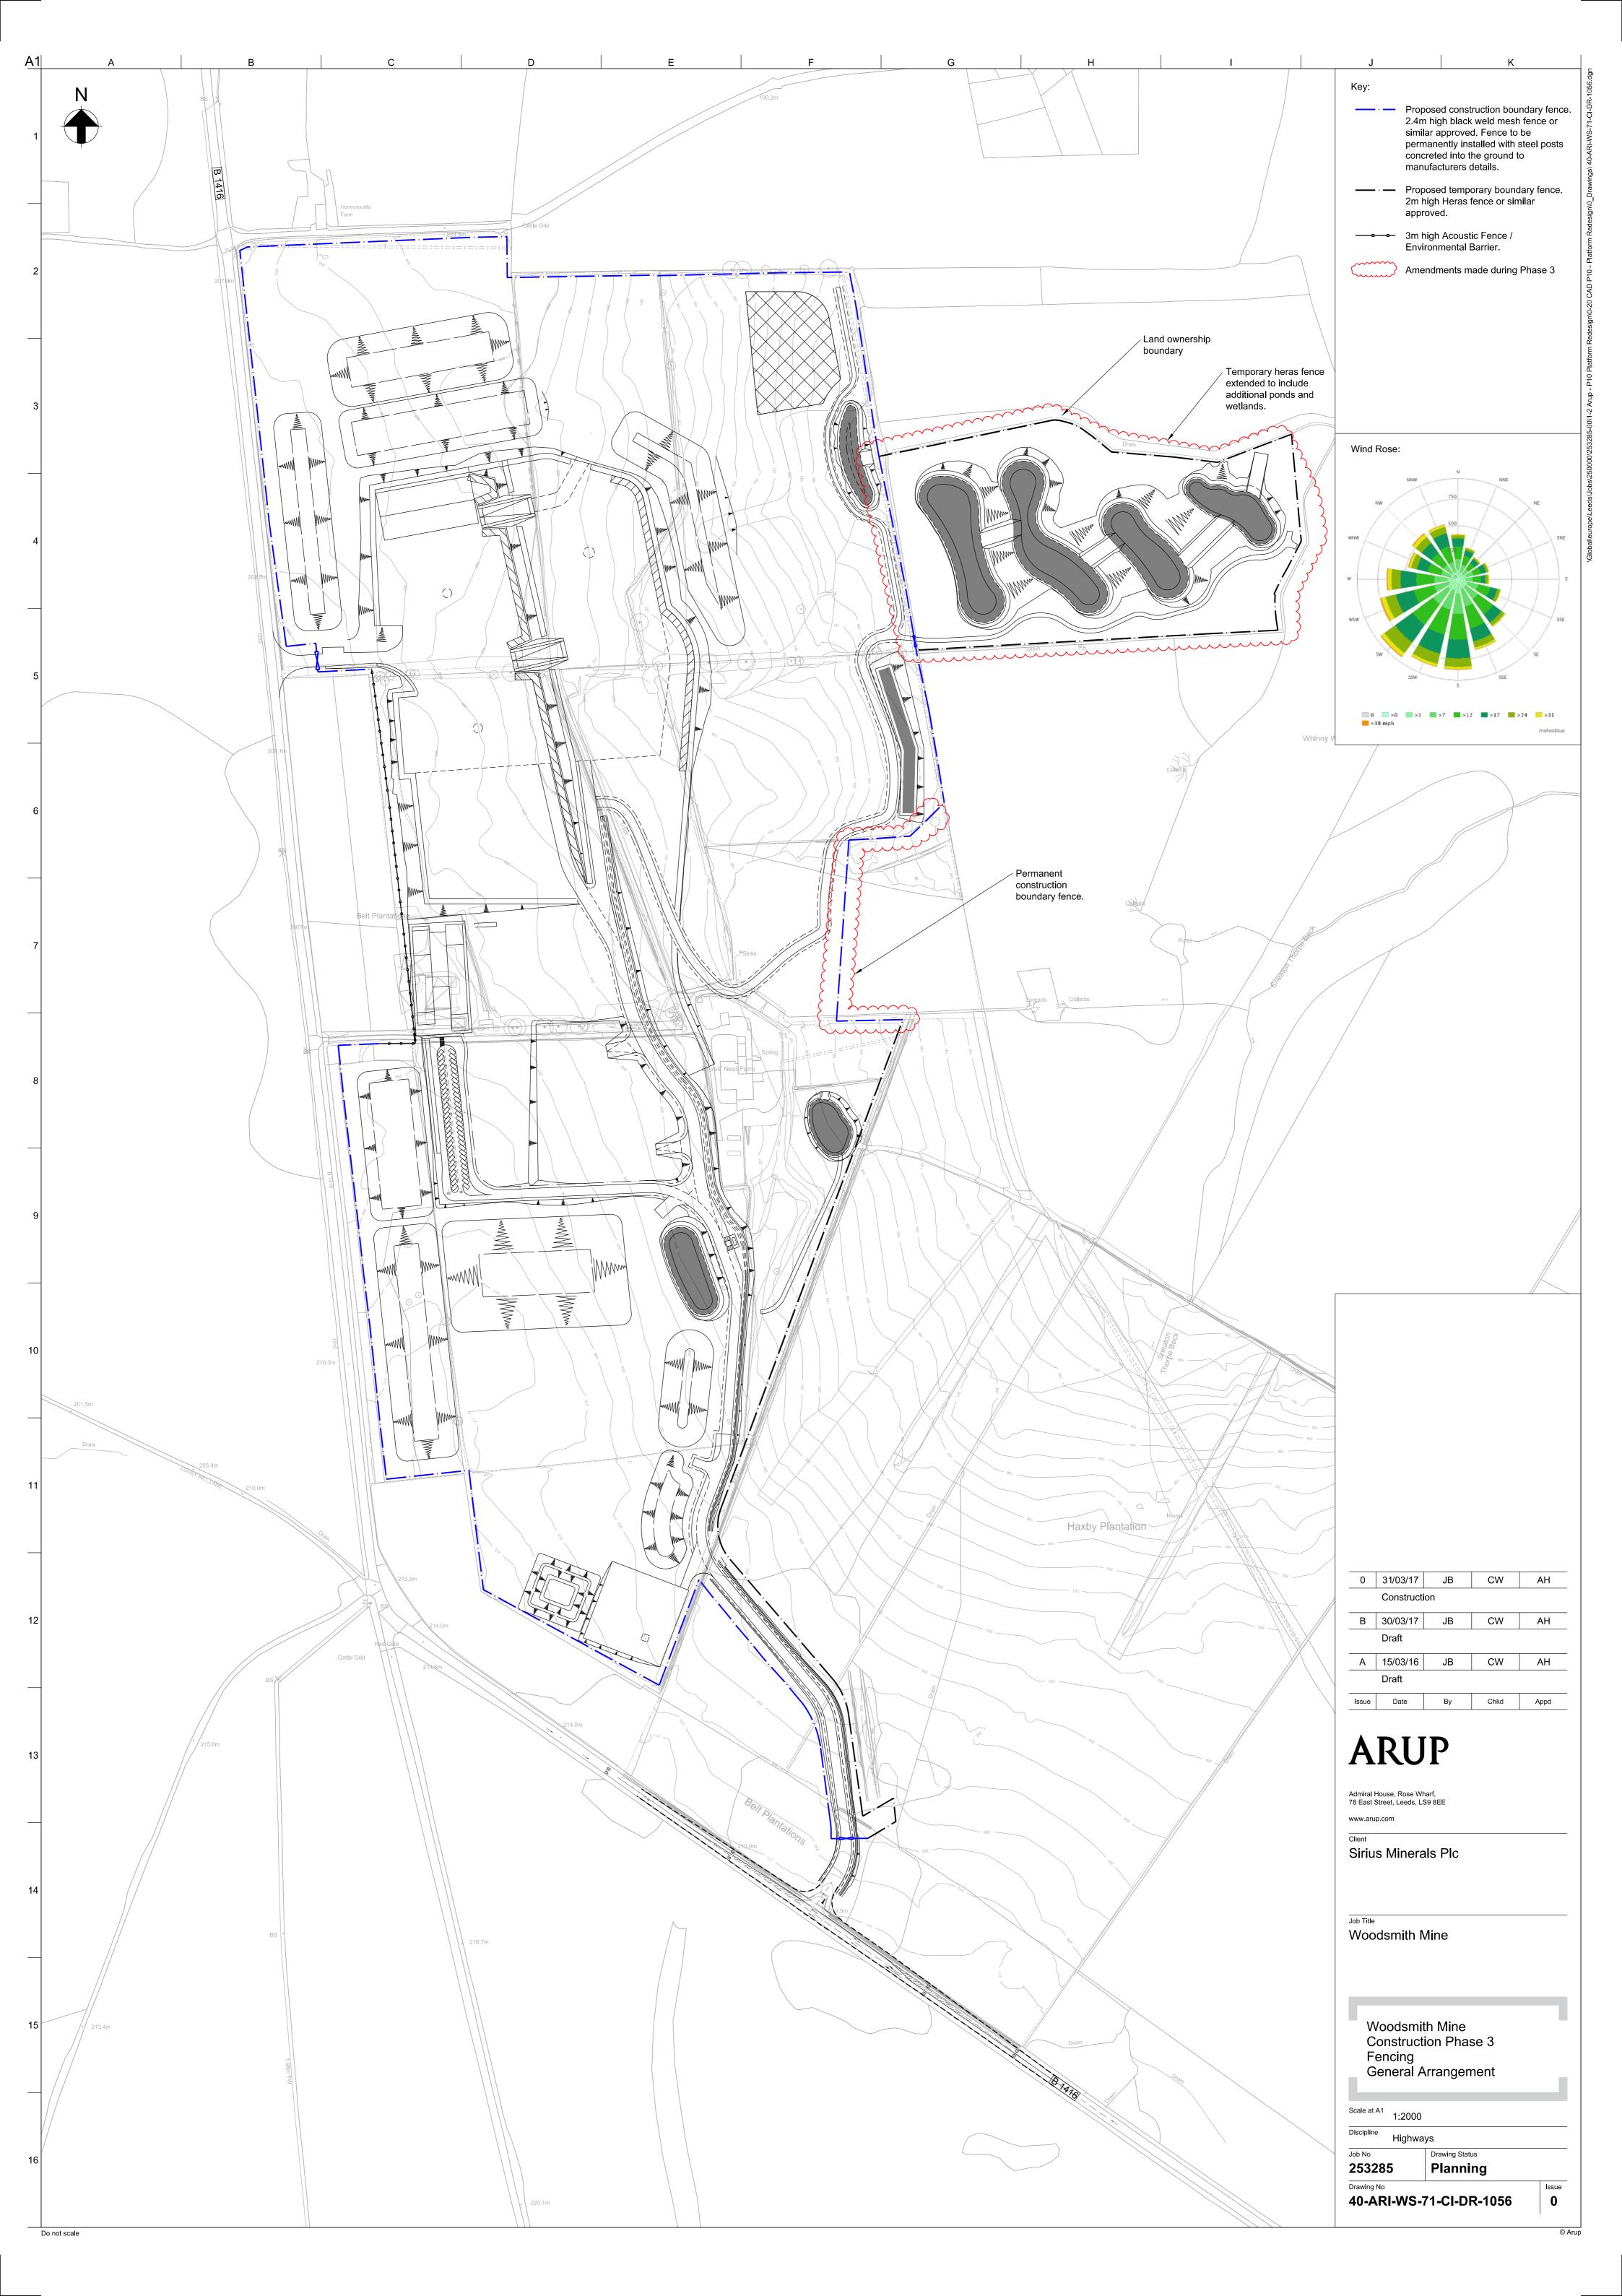

#### **Compliance with Condition**

The wording of planning condition NYMNPA 64 and where the necessary material has been provided within the report is set out in the table below:

| NYMNPA 64                                                                                                                                                                                                                                                                    | Compliance with<br>Condition 64                                                                                                      |
|------------------------------------------------------------------------------------------------------------------------------------------------------------------------------------------------------------------------------------------------------------------------------|--------------------------------------------------------------------------------------------------------------------------------------|
| Prior to commencement of site preparatory works, full details of the proposed temporary boundary treatment to the Woodsmith Mine site, including any walls or security fences and the timetable to implement them, shall be submitted to and approved in writing by the MPA; | Refer to drawing 40-ARI-WS-71-CI-DR-1056 Woodsmith Mine Phase 3 Fencing General Arrangement, and Section 3 for fencing requirements. |
| The temporary site boundary works shall then be implemented in accordance with the approved details and maintained for the period of construction.                                                                                                                           | This condition will be adhered to.                                                                                                   |

### **Fencing Requirements**

A construction boundary fence will be erected in accordance with drawing 40-ARI-WS-71-CI-DR-1056, Woodsmith Mine Phase 3 Fencing General Arrangement.

The construction fencing will ensure that the site is secure and protects the safety of the public from construction activities during the Phase 3 Works. The fencing will remain in place for the full duration of all phases of the construction works at Woodsmith Mine.

# Appendix A

Drawing
40-ARI-WS-71-CI-DR-1056