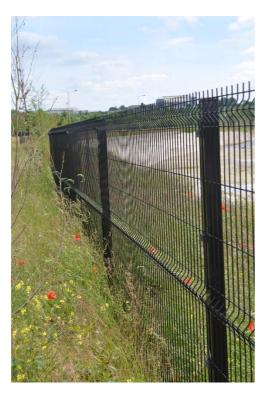

The black mesh fencing will be permanently installed, with solid steel posts concreted into the ground and with the top of the posts being level with the top of the fence. An illustrative image of the fencing to be used is shown in Figure 1.

Figure 1: Illustrative Mesh Fence

Where gates are to be provided within the fence line, these will be of a similar specification and detail. Black metal gate posts will be installed in accordance with the manufacturer's details. Locations of these are detailed on drawing 40-ARI-WS-71-CI-DR-1056, Wooodsmith Mine Phase 3 Fencing General Arrangement and will form double leaf hinged gates.