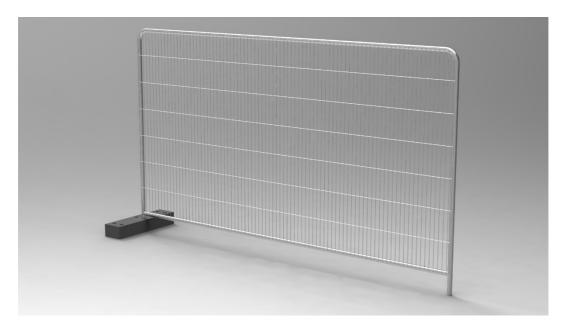

#### 3.2 **Temporary Heras Fencing**

As outlined in Section 3.1, where temporary fencing is to be provided, this will consist of 2m high galvanised steel Heras fencing as illustrated in Figure 2.

Figure 2: Illustrative Temporary Heras Fencing