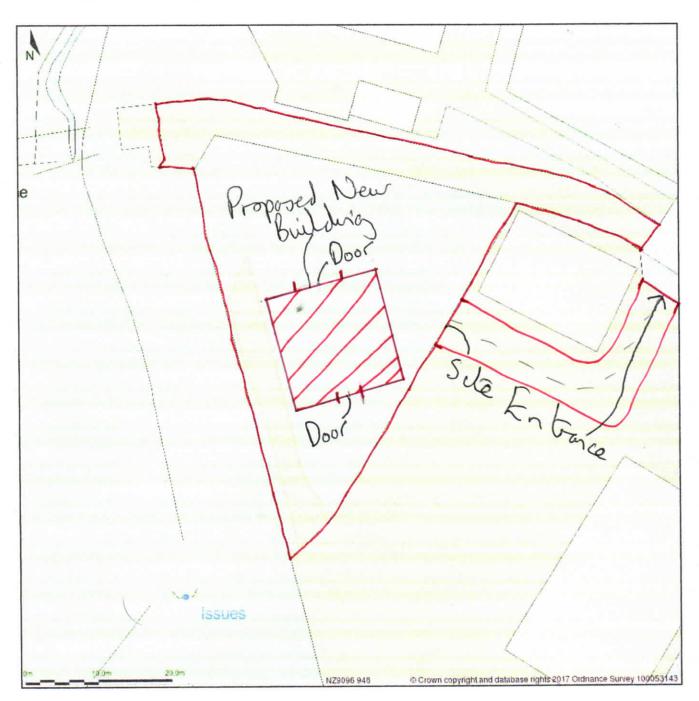

PROPOSED SITE PLAN.

Buy A Plan

Scale 1:500 cm

Partner

Coverdale

Scalfaluig, s Stainsacre Lane Industrial Estate Fairfield Way Whitby North

Yorkshire Y022 4PU

Block Plan shows area bounded by: 490918.18, 509438.85 491008.18, 509528.85 (at a scale of 1:500), OSGridRef: NZ9096 948. The representation of a road, track or path is no evidence of a right of way. The representation of features as lines is no evidence of a property boundary.

Produced on 15th Aug 2017 from the Ordnance Survey National Geographic Database and incorporating surveyed revision available at this date. Reproduction in whole or part is prohibited without the prior permission of Ordnance Survey. © Crown copyright 2017. Supplied by www.buyaplan.co.uk a licensed Ordnance Survey partner (100053143). Unique plan reference: #00250605-730F88

Ordnance Survey and the OS Symbol are registered trademarks of Ordnance Survey, the national mapping agency of Great Britain. Buy A Plan logo, pdf design and the www.buyaplan.co.uk website are Copyright © Pass Inc Ltd 2017