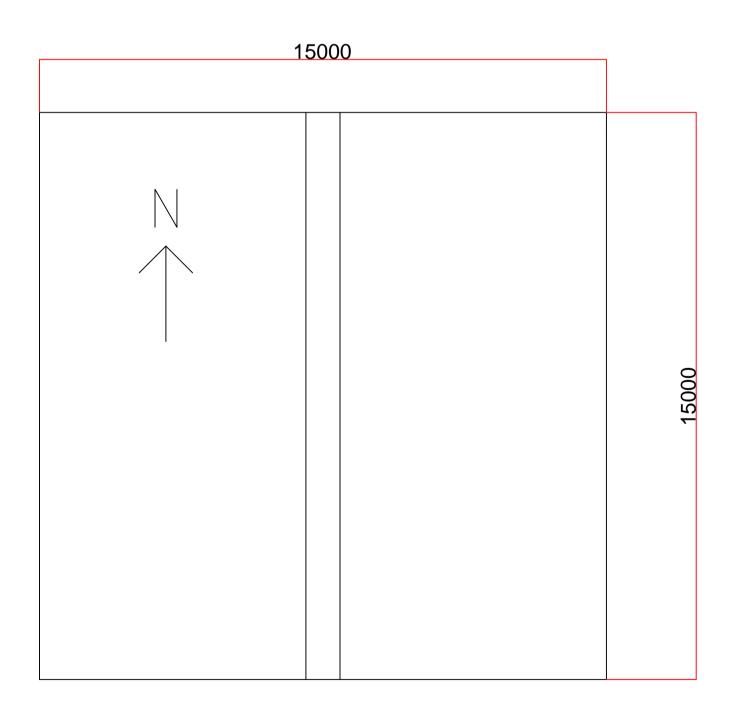

## Norman & Gray Ltd

East/West Elevation.

Plastic Coated Coloured Box Panels.

Concrete Panels.

South Elevation.

North Elevation.

Plan View.

All Dims +/- 2mm

| Clients Name   | Coverdale Scaffolding | Project | New Storage Building | Date         | 11/08/2017 |
|----------------|-----------------------|---------|----------------------|--------------|------------|
| Drawing Number | 1                     | Scale   | 1:100 on A1 Paper    | Issue Number | 1          |