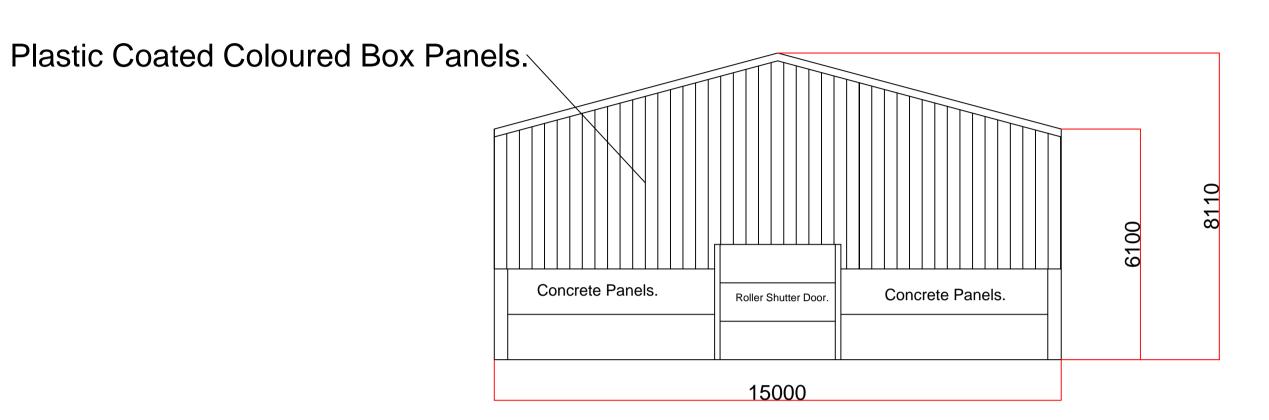

## Norman & Gray Ltd

East/West Elevation.

Plastic Coated Coloured Box Panels.

Concrete Panels.

South Elevation.

North Elevation.

Plan View.

All Dims +/- 2mm

| Clients Name   | Coverdale Scaffolding | Project | New Storage Building | Date         | 11/08/2017 |
|----------------|-----------------------|---------|----------------------|--------------|------------|
| Drawing Number | 1                     | Scale   | 1:100 on A1 Paper    | Issue Number | 1          |