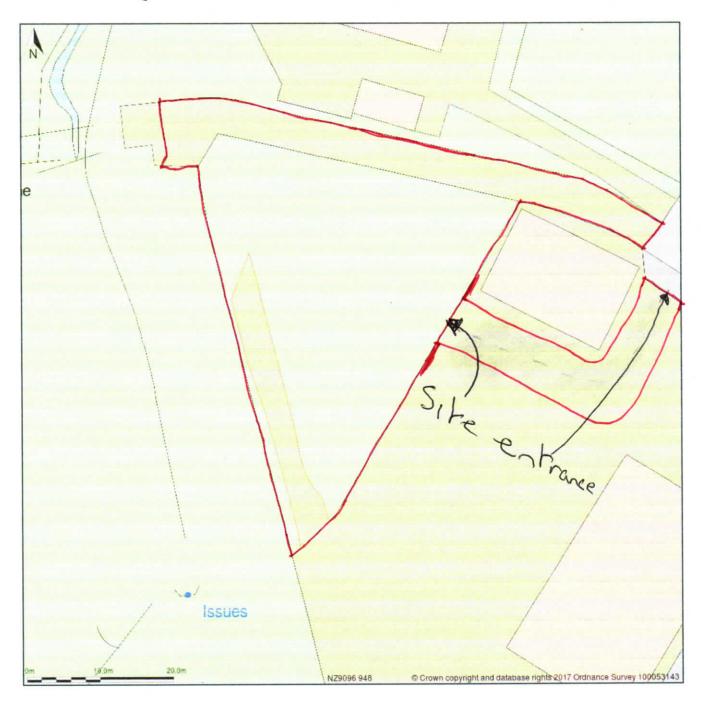

Existing Site

Planning Site

Partner

Coverdale Scatholding

Stainsacre Lane Industrial Estate Fairfield Way Whitby North Yorkshire YO22 4PU

Block Plan shows area bounded by: 490918.18, 509438.85 491008.18, 509528.85 (at a scale of 1:500), OSGridRef: NZ9096 948. The representation of a road, track or path is no evidence of a right of way. The representation of features as lines is no evidence of a property boundary.

PROPOSED SITE PLAN.

Buy A Plan

Scale 1:500 cm

Partner

Coverdale

Scalfaluig, s Stainsacre Lane Industrial Estate Fairfield Way Whitby North

Yorkshire Y022 4PU

Block Plan shows area bounded by: 490918.18, 509438.85 491008.18, 509528.85 (at a scale of 1:500), OSGridRef: NZ9096 948. The representation of a road, track or path is no evidence of a right of way. The representation of features as lines is no evidence of a property boundary.