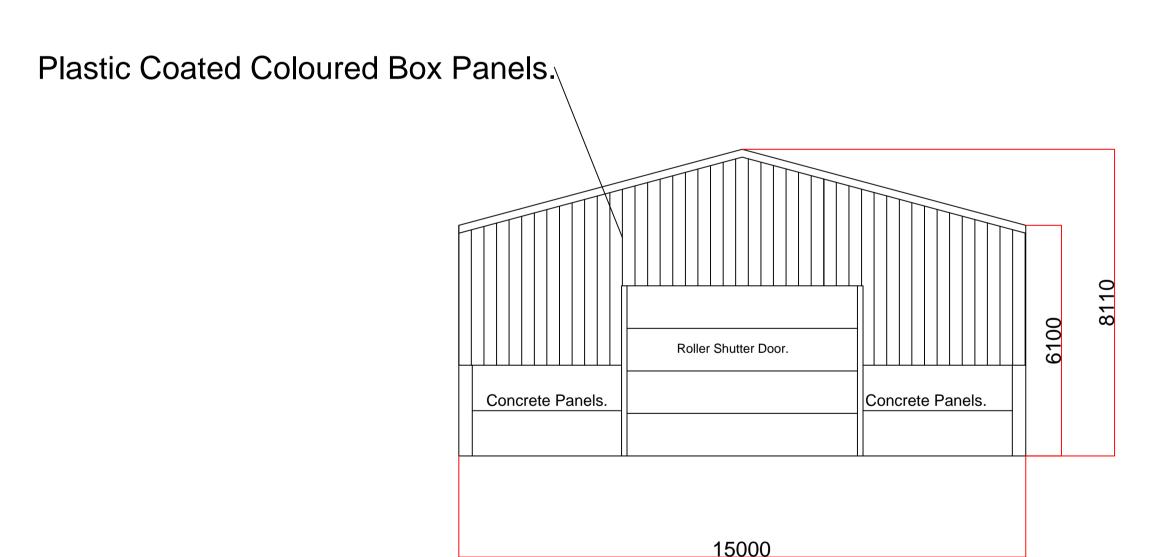

## Norman & Gray Ltd

East/West Elevation.

Plastic Coated Coloured Box Panels.

Concrete Panels.

South Elevation.

North Elevation.

Plan View.

All Dims +/- 2mm

| Clients Name   | Coverdale Scaffolding | Project | New Storage Building | Date         | 11/08/2017 |
|----------------|-----------------------|---------|----------------------|--------------|------------|
| Drawing Number | 1                     | Scale   | 1:100 on A1 Paper    | Issue Number | 1          |