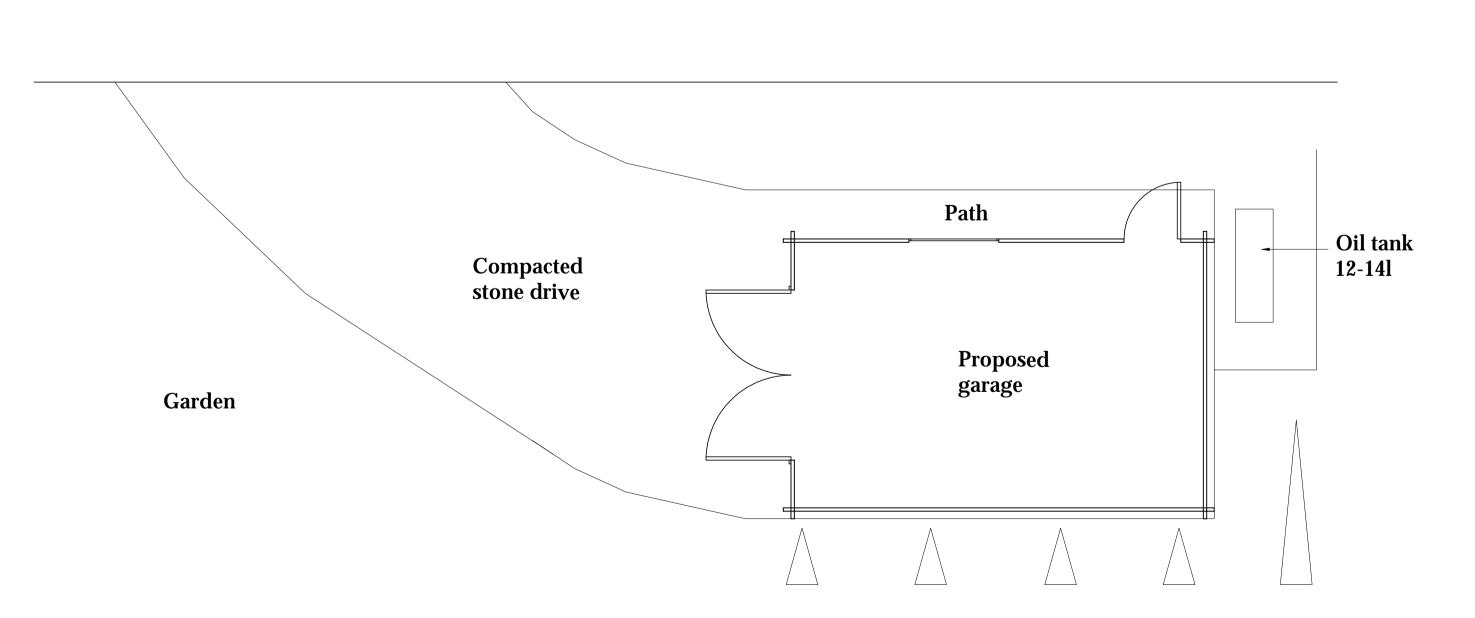

Side Elevation - South West Scale 1:50



Rear Elevation - South East
Scale 1:50

Side Elevation - North East Scale 1:50



**Existing drive** 

Floor Plan Scale 1:50

NYMNPA 27/10/2017 Drawing for planning and client consideration only. A 27/10/17 CE Issued for approval REV DATE BY partnership Architecture + Engineering Airy Hill Manor, Waterstead Lane, Whitby, N. Yorks. YO21 1QB.

Mr & Mrs Kemp

Proposed plan

and Elevation

Preliminary

27/10/17

C Eynon

1:50@ A1

D11236-05

Do not scale from this drawing. only figured dimensions are to be taken from this drawing.

The contractor must verify all dimensions on site before commencing any work or shop drawings.

The contractor must report any discrepancies before commencing work. If this drawing exceeds the quantities taken in any way, the technician is to be informed before work is initiated.

Work within the construction (design and management) regulations