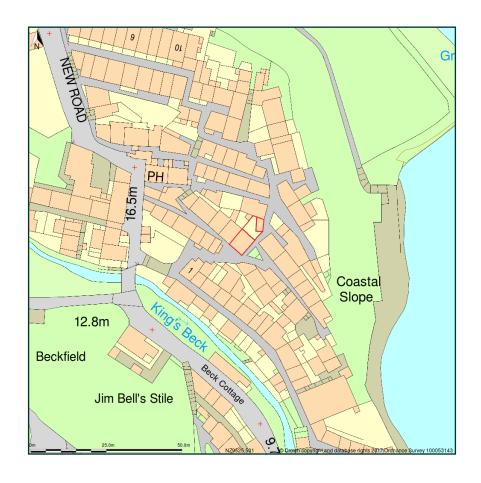

## Shirley House Sunny Place Robin Hoods Bay Whitby North Yorkshire YO22 4SA

Site Plan shows area bounded by: 495187.61, 504940.58 495329.03, 505082.0 (at a scale of 1:1250), OSGridRef: NZ9525 501. The representation of a road, track or path is no evidence of a right of way. The representation of features as lines is no evidence of a property boundary.

Produced on 9th Jul 2017 from the Ordnance Survey National Geographic Database and incorporating surveyed revision available at this date. Reproduction in whole or part is prohibited without the prior permission of Ordnance Survey. © Crown copyright 2017. Supplied by www.buyaplan.co.uk a licensed Ordnance Survey partner (100053143). Unique plan reference: #00239229-C7AFAA