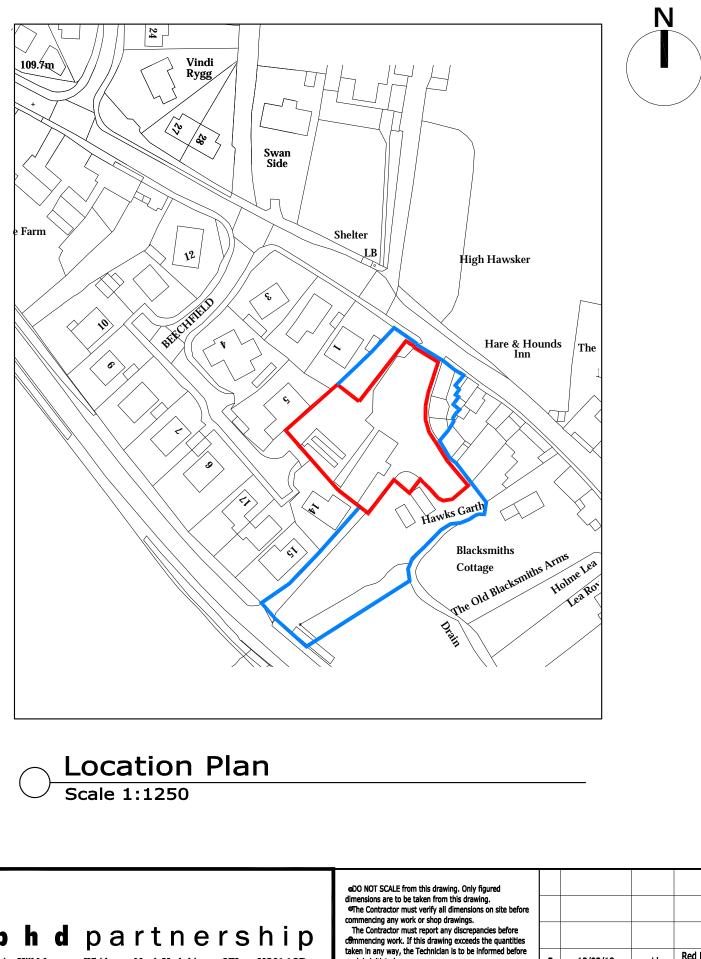

#### **Red Line and Footpath**

The existing footpath and access to it will remain unaltered. The red line on the Location Plan has been amended to cover the parking (D11168-01C attached).

|                 |                              | ¬       |  |  |  |  |
|-----------------|------------------------------|---------|--|--|--|--|
|                 |                              |         |  |  |  |  |
| $\sim$ / $\sim$ |                              |         |  |  |  |  |
|                 | $\succ$ $\land$              |         |  |  |  |  |
| /               |                              |         |  |  |  |  |
|                 |                              |         |  |  |  |  |
|                 |                              |         |  |  |  |  |
|                 |                              |         |  |  |  |  |
|                 |                              |         |  |  |  |  |
| l quoits pitch  |                              |         |  |  |  |  |
|                 |                              |         |  |  |  |  |
|                 |                              |         |  |  |  |  |
| $\rangle$       |                              |         |  |  |  |  |
|                 |                              |         |  |  |  |  |
| KXX             | $\land$                      |         |  |  |  |  |
| / / \ /         | $\langle / / / \rangle$      |         |  |  |  |  |
| K/~             |                              |         |  |  |  |  |
|                 |                              |         |  |  |  |  |
|                 |                              |         |  |  |  |  |
|                 |                              |         |  |  |  |  |
|                 |                              |         |  |  |  |  |
|                 | Cart                         |         |  |  |  |  |
|                 | Hawks Gart                   | _       |  |  |  |  |
|                 | Hav                          |         |  |  |  |  |
|                 |                              |         |  |  |  |  |
|                 |                              |         |  |  |  |  |
| Proposed        | building outline             |         |  |  |  |  |
|                 | uilding outline to be        |         |  |  |  |  |
| demolishe       | ed. (dashed line)            |         |  |  |  |  |
|                 |                              | ]       |  |  |  |  |
|                 | AMEN                         | DED 📗   |  |  |  |  |
|                 |                              |         |  |  |  |  |
|                 |                              |         |  |  |  |  |
|                 |                              |         |  |  |  |  |
|                 |                              |         |  |  |  |  |
| _               |                              |         |  |  |  |  |
| Ore             | Inance Survey Licence No. 10 | 0002562 |  |  |  |  |
|                 |                              |         |  |  |  |  |
|                 | DRAWING TITLE:               |         |  |  |  |  |
|                 |                              |         |  |  |  |  |
| Location Plan   |                              |         |  |  |  |  |
|                 | and<br>Block Plan            |         |  |  |  |  |
| Uawalson        | DIOCK Plan                   |         |  |  |  |  |
| Hawsker         | DRAWING NR:                  | REV:    |  |  |  |  |
| DATE: 11/07/17  | D11168-01                    | C       |  |  |  |  |
| Preliminary     |                              |         |  |  |  |  |
|                 |                              |         |  |  |  |  |