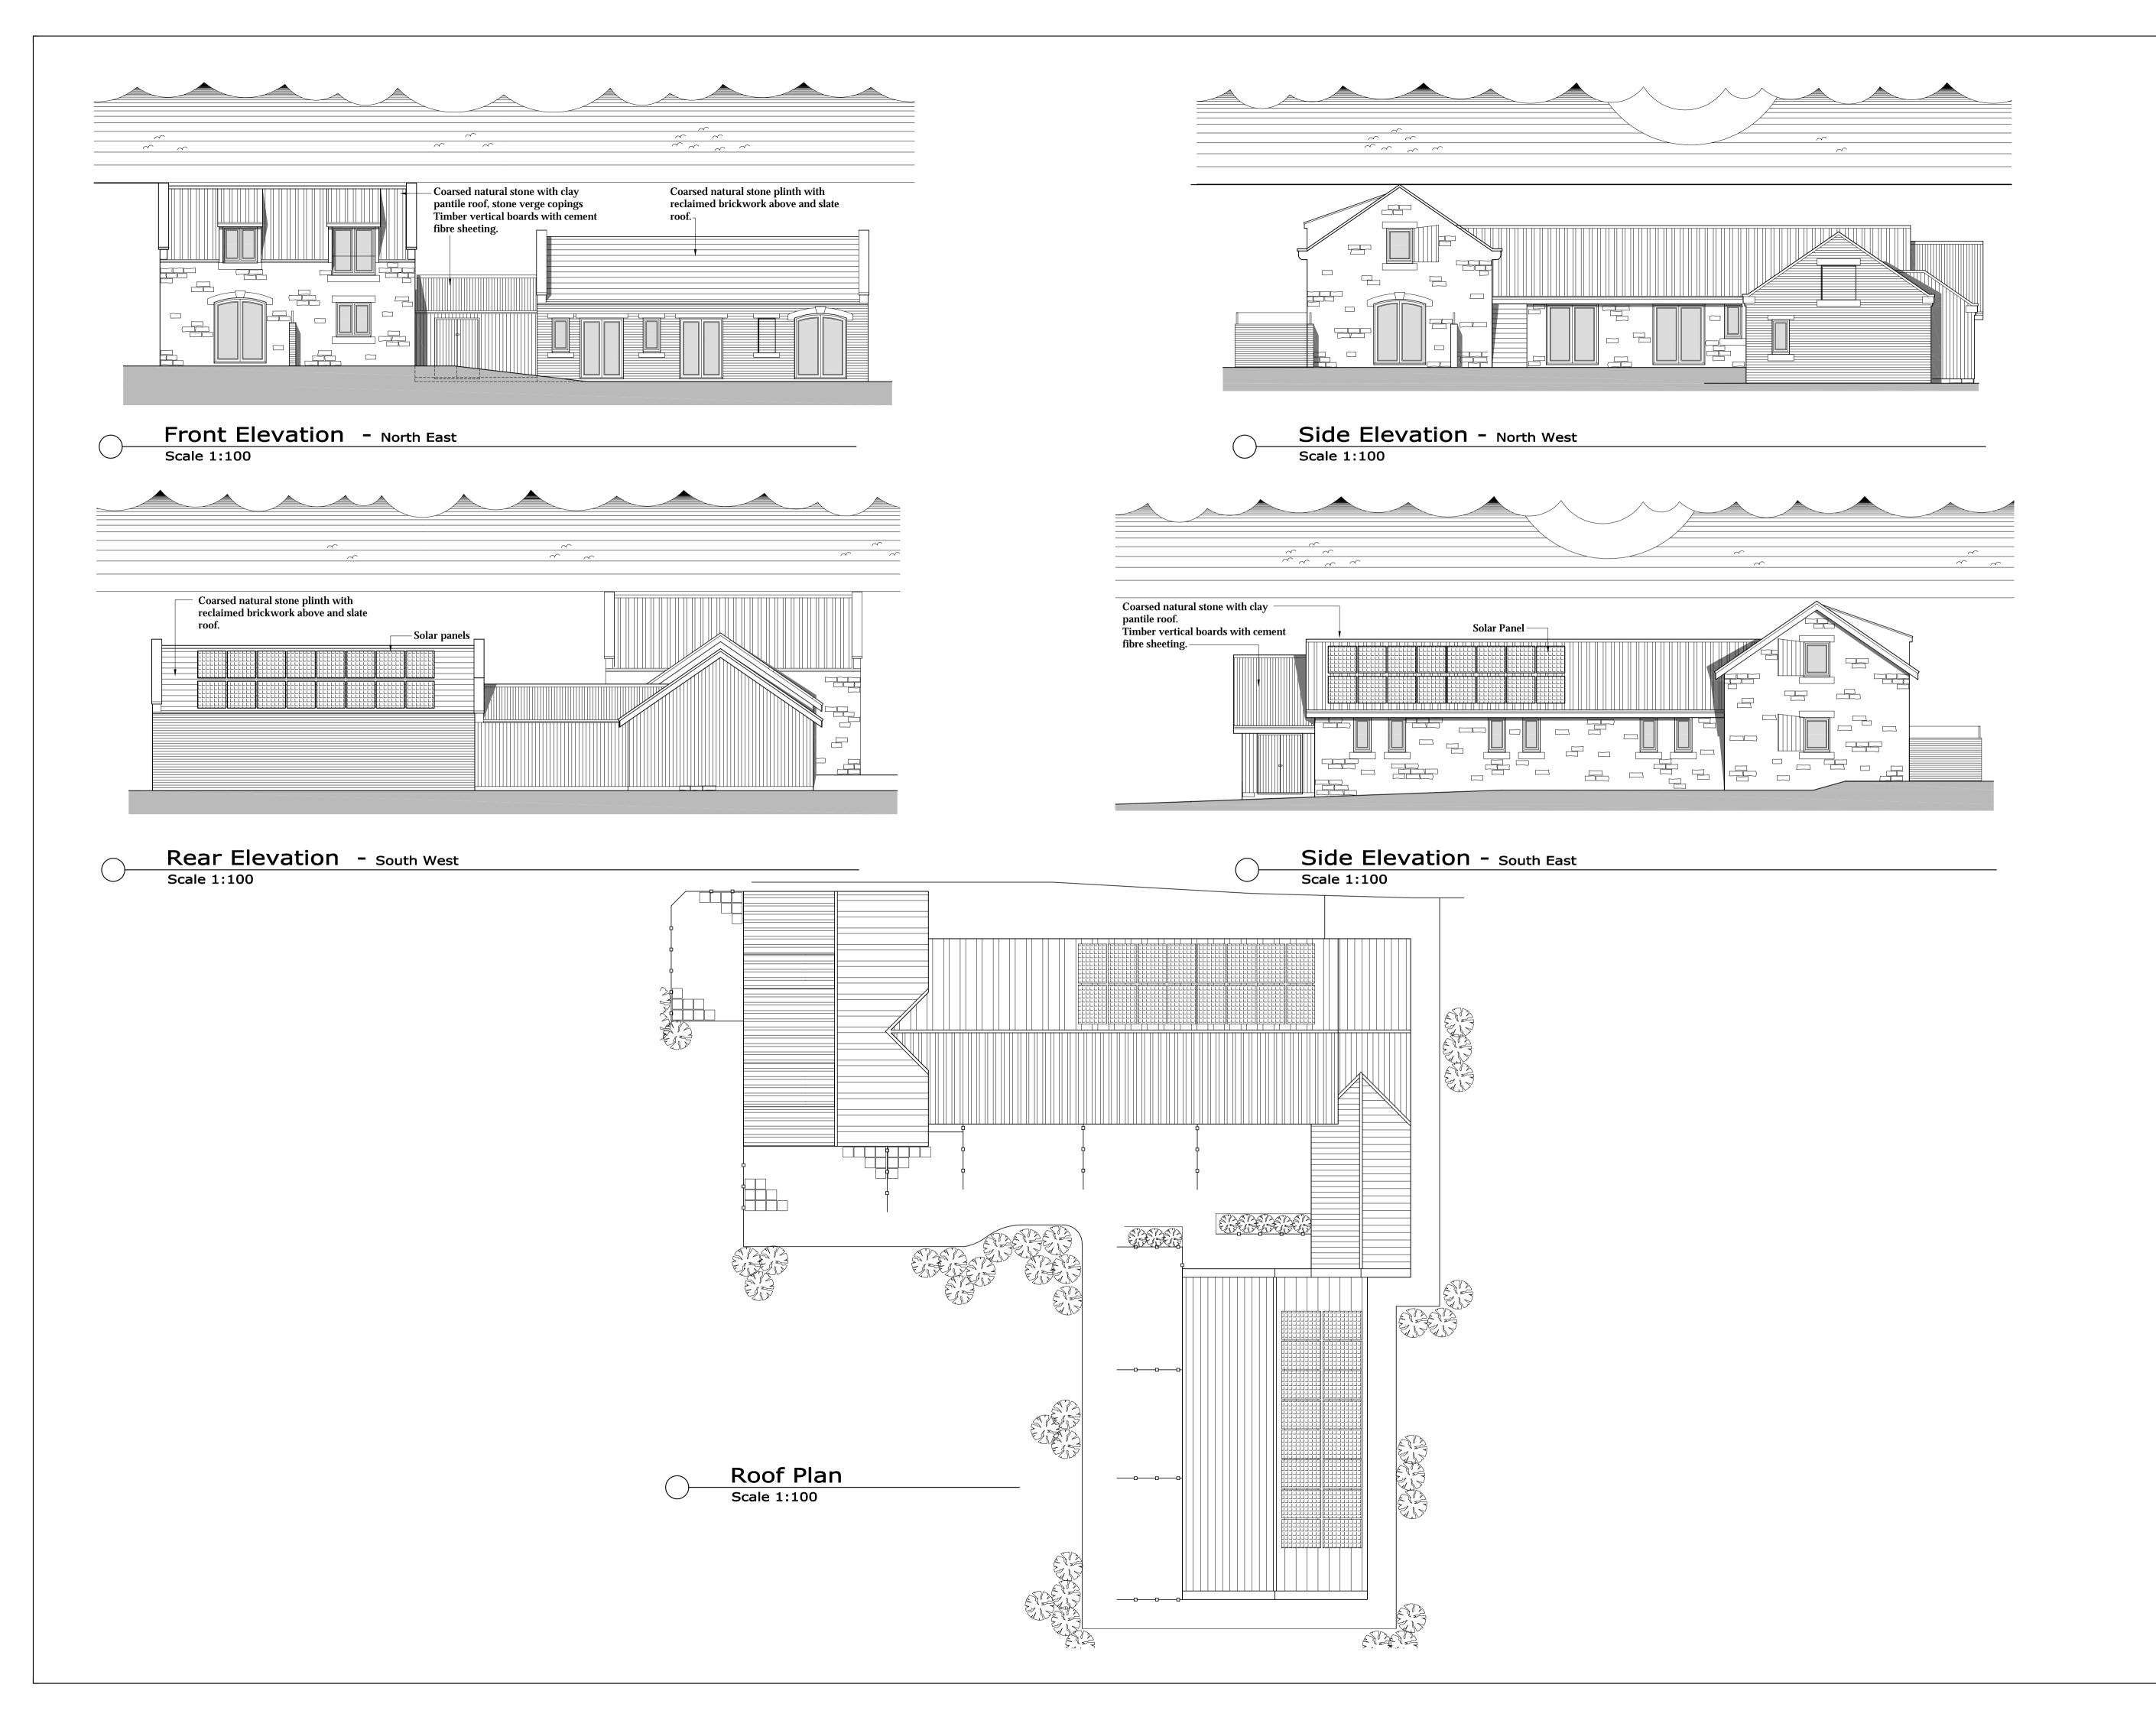

#### Materials;

Smaller Brick/Stone Building amended to brick only and stone verge copings to the roof of the 1.5 storey block only, Slate to higher block, pantile to lower blocks. see drawing D11168-06D attached

#### Core Policy D

The project will incorporate a solar array including PV panels providing 4Kwh and 2nr Solar thermal panels

to contribute to the stored water heating system.

I believe this information is as required and hope it assists consideration of the scheme.

partnership

Architecture + Engineering

Airy Hill Manor, Waterstead Lane, Whitby, N. Yorks. YO21 1QB.

CLIENT:

Mr P Goodenough

Outbuildings at Hare and Hounds Hawsker

| Drawing: Propo            | sed       |  |  |  |  |  |  |
|---------------------------|-----------|--|--|--|--|--|--|
| Elevations                |           |  |  |  |  |  |  |
| and Roof Plan             |           |  |  |  |  |  |  |
| DRAWING STATUS:<br>Prelim | inary     |  |  |  |  |  |  |
| DRAWN: CHECKED:           |           |  |  |  |  |  |  |
| C Eynon N I Duffield      |           |  |  |  |  |  |  |
| SCALE @ SIZE:             | DATE:     |  |  |  |  |  |  |
| 1:100&1:50@ A1 22/06/17   |           |  |  |  |  |  |  |
| DRAWING NO:<br>D11168-(   | REV:<br>D |  |  |  |  |  |  |