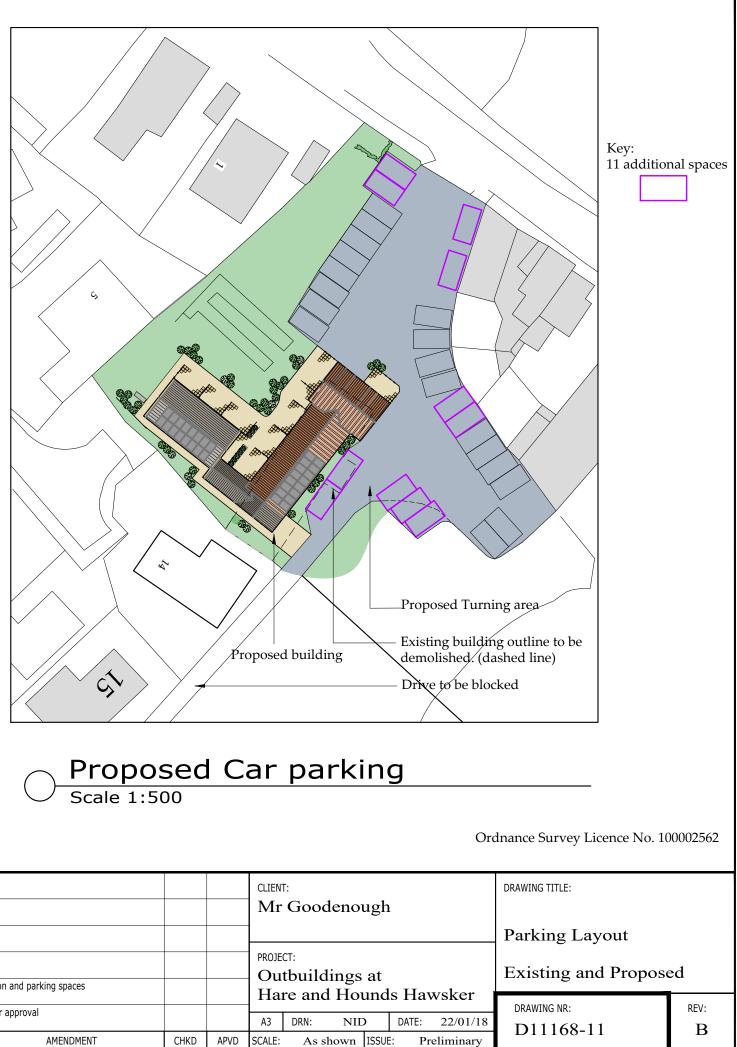

#### **Red Line and Footpath**

The existing footpath and access to it will remain unaltered. The red line on the Location Plan has been amended to cover the parking (D11168-01C attached).

| <b>bhd</b> partnership                                  | <ul> <li>DO NOT SCALE from this drawing. Only figured<br/>dimensions are to be taken from this drawing.</li> <li>The Contractor must verify all dimensions on site before<br/>commencing any work or shop drawings.<br/>The Contractor must report any discrepancies before</li> </ul>                                                                                                      |     |          |     |                                |      |      |                                                               | Goodeno  | ugh      |      |
|---------------------------------------------------------|---------------------------------------------------------------------------------------------------------------------------------------------------------------------------------------------------------------------------------------------------------------------------------------------------------------------------------------------------------------------------------------------|-----|----------|-----|--------------------------------|------|------|---------------------------------------------------------------|----------|----------|------|
|                                                         | commencing work. If this drawing exceeds the quantities<br>taken in any way, the Technician is to be informed before<br>work is initiated.<br>Work within The Construction (Design and Management)<br>Regulations 2015 is not to start until a Health & Safety<br>Plan has been produced. This drawing is Copyright and<br>must not be reproduced without consent of BHD<br>Partnership Ltd |     |          |     |                                |      |      |                                                               | NDO IFOT |          |      |
| Airy Hill Manor, Whitby, North Yorkshire, UK, YO21 1QB. |                                                                                                                                                                                                                                                                                                                                                                                             |     |          |     |                                |      |      | PROJECT:<br>Outbuildings at<br>Hare and Hounds<br>A3 DRN: NID |          |          |      |
|                                                         |                                                                                                                                                                                                                                                                                                                                                                                             | В   | 12/02/18 | NID | Orientation and parking spaces |      |      |                                                               |          |          | s Ha |
|                                                         |                                                                                                                                                                                                                                                                                                                                                                                             | А   | 22/01/18 | nid | Issued for approval            |      |      |                                                               |          | <b>)</b> | DATE |
|                                                         |                                                                                                                                                                                                                                                                                                                                                                                             | REV | DATE     | BY  | AMENDMENT                      | СНКД | APVD | SCALE:                                                        | As shown |          |      |
|                                                         |                                                                                                                                                                                                                                                                                                                                                                                             | REV | DATE     | זס  | AMENDMENT                      | CHKD | APVD | SCALE:                                                        | As shown | 1330E:   |      |