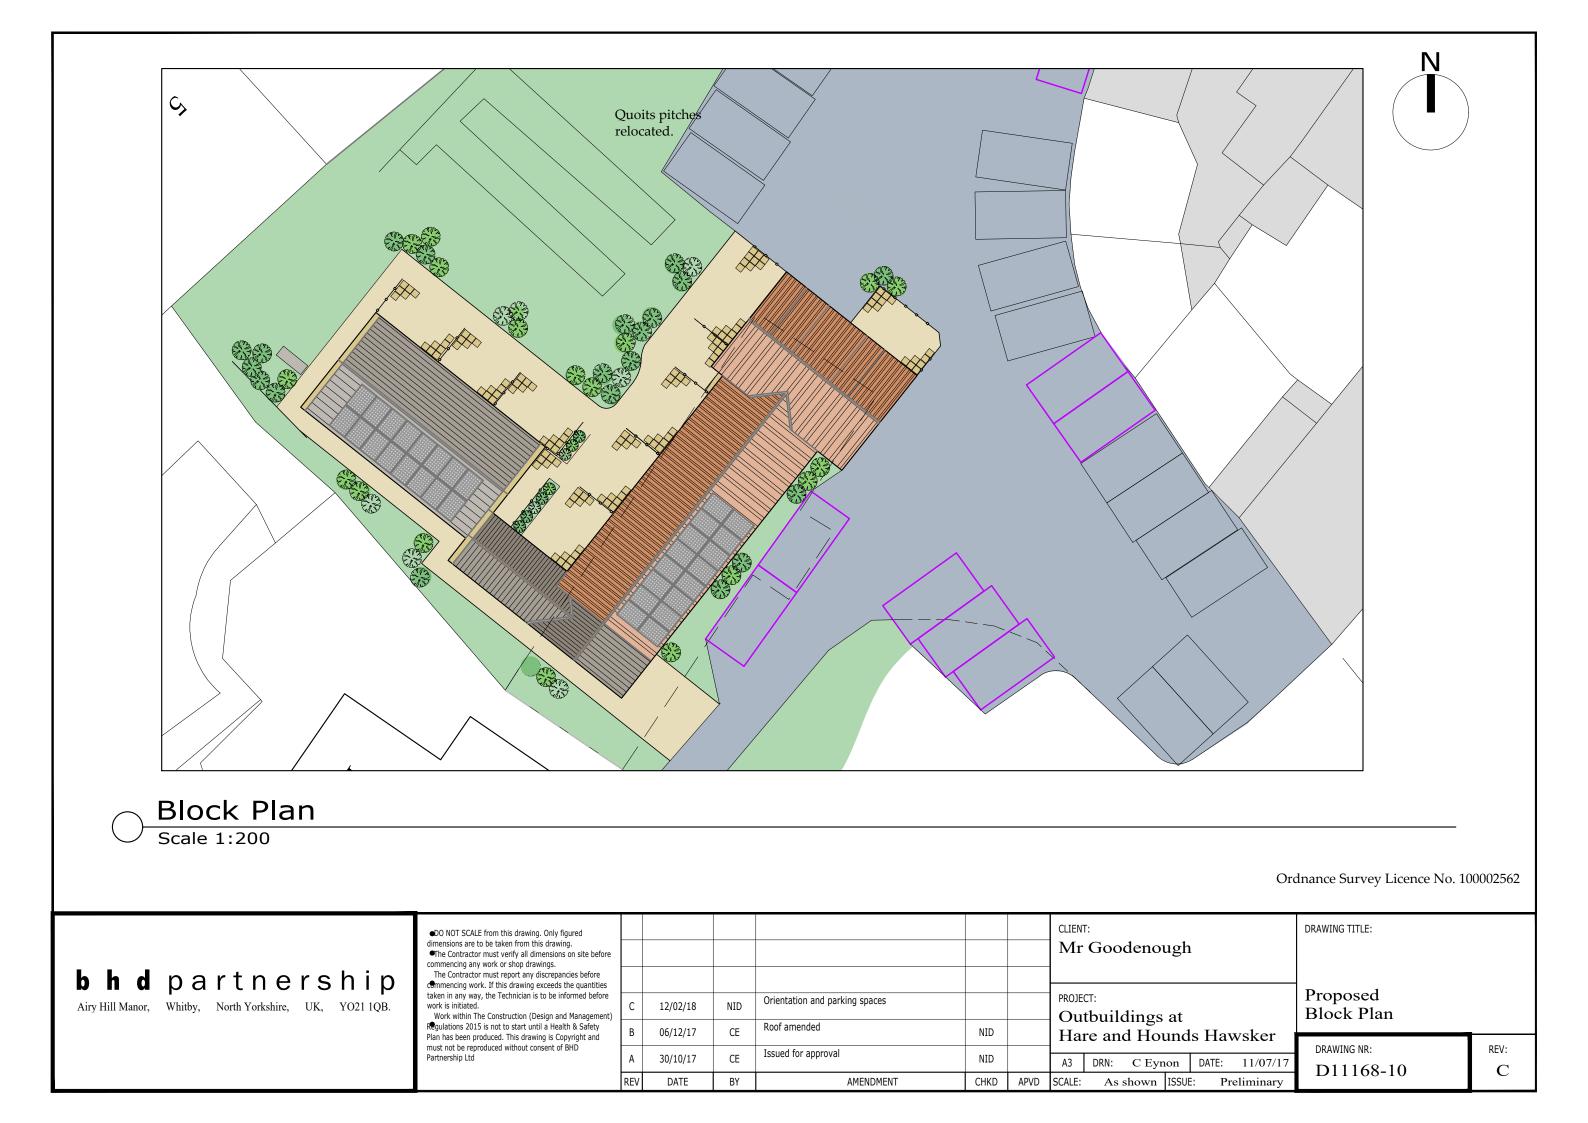

## **Orientation**

The position and orientation of the building has been amended to give more space between Nr14 and the development

We would point out that the existing building is over 3m closer to Nr 14.

Kind regards Neil

imaginative architecture + engineering design
Airy Hil Manor, Whittiy, North Yorkshire, YO21 108

Block Plan Scale 1:500

| <b>bhd</b> partnership<br>Airv Hill Manor. Whitbv. North Yorkshire. UK. YO21 10B. | eDO NOT SCALE from this drawing. Only figured<br>dimensions are to be taken from this drawing.<br>•The Contractor must verify all dimensions on site before<br>commencing any work or shop drawings.<br>The Contractor must report any discrepancies before                                                                                                                                 |     |          |     |                                      |      |      |                             | :<br>Goodeno | ugh   | 1    |
|-----------------------------------------------------------------------------------|---------------------------------------------------------------------------------------------------------------------------------------------------------------------------------------------------------------------------------------------------------------------------------------------------------------------------------------------------------------------------------------------|-----|----------|-----|--------------------------------------|------|------|-----------------------------|--------------|-------|------|
|                                                                                   | commencing work. If this drawing exceeds the quantities<br>taken in any way, the Technician is to be informed before<br>work is initiated.<br>Work within The Construction (Design and Management)<br>Regulations 2015 is not to start until a Health & Safety<br>Plan has been produced. This drawing is Copyright and<br>must not be reproduced without consent of BHD<br>Partnership Ltd | С   | 13/02/18 | nid | Red Line extended to include parking |      |      | PROJECT:<br>Outbuildings at |              | ot    |      |
|                                                                                   |                                                                                                                                                                                                                                                                                                                                                                                             | В   | 11/12/17 | Ce  | Proposed block plan added            |      |      | Hare and Houn               |              |       |      |
|                                                                                   |                                                                                                                                                                                                                                                                                                                                                                                             | A   | 11/07/17 | CE  | Issued for approval                  | NID  |      | A3                          | DRN: C Eyr   | non   | DATE |
|                                                                                   |                                                                                                                                                                                                                                                                                                                                                                                             | REV | DATE     | BY  | AMENDMENT                            | CHKD | APVD | SCALE:                      | As shown     | ISSUE | E:   |

|                 |                              | ¬       |  |  |  |  |
|-----------------|------------------------------|---------|--|--|--|--|
|                 |                              |         |  |  |  |  |
| $\sim$ / $\sim$ |                              |         |  |  |  |  |
|                 | $\succ$ $\land$              |         |  |  |  |  |
| /               |                              |         |  |  |  |  |
|                 |                              |         |  |  |  |  |
|                 |                              |         |  |  |  |  |
|                 |                              |         |  |  |  |  |
|                 |                              |         |  |  |  |  |
| l quoits pitch  |                              |         |  |  |  |  |
|                 |                              |         |  |  |  |  |
|                 |                              |         |  |  |  |  |
| $\rangle$       |                              |         |  |  |  |  |
|                 |                              |         |  |  |  |  |
| KXX             | $\land$                      |         |  |  |  |  |
| / / \ /         | $\langle / / / \rangle$      |         |  |  |  |  |
| K/~             |                              |         |  |  |  |  |
|                 |                              |         |  |  |  |  |
|                 |                              |         |  |  |  |  |
|                 |                              |         |  |  |  |  |
|                 |                              |         |  |  |  |  |
|                 | Cart                         |         |  |  |  |  |
|                 | Hawks Gart                   | _       |  |  |  |  |
|                 | Hav                          |         |  |  |  |  |
|                 |                              |         |  |  |  |  |
|                 |                              |         |  |  |  |  |
| Proposed        | building outline             |         |  |  |  |  |
|                 | uilding outline to be        |         |  |  |  |  |
| demolishe       | ed. (dashed line)            |         |  |  |  |  |
|                 |                              | ]       |  |  |  |  |
|                 | AMEN                         | DED 📗   |  |  |  |  |
|                 |                              |         |  |  |  |  |
|                 |                              |         |  |  |  |  |
|                 |                              |         |  |  |  |  |
|                 |                              |         |  |  |  |  |
| _               |                              |         |  |  |  |  |
| Ore             | Inance Survey Licence No. 10 | 0002562 |  |  |  |  |
|                 |                              |         |  |  |  |  |
|                 | DRAWING TITLE:               |         |  |  |  |  |
|                 |                              |         |  |  |  |  |
| Location Plan   |                              |         |  |  |  |  |
|                 | and<br>Block Plan            |         |  |  |  |  |
| Uawalson        | DIOCK Plan                   |         |  |  |  |  |
| Hawsker         | DRAWING NR:                  | REV:    |  |  |  |  |
| DATE: 11/07/17  | D11168-01                    | C       |  |  |  |  |
| Preliminary     |                              |         |  |  |  |  |
|                 |                              |         |  |  |  |  |