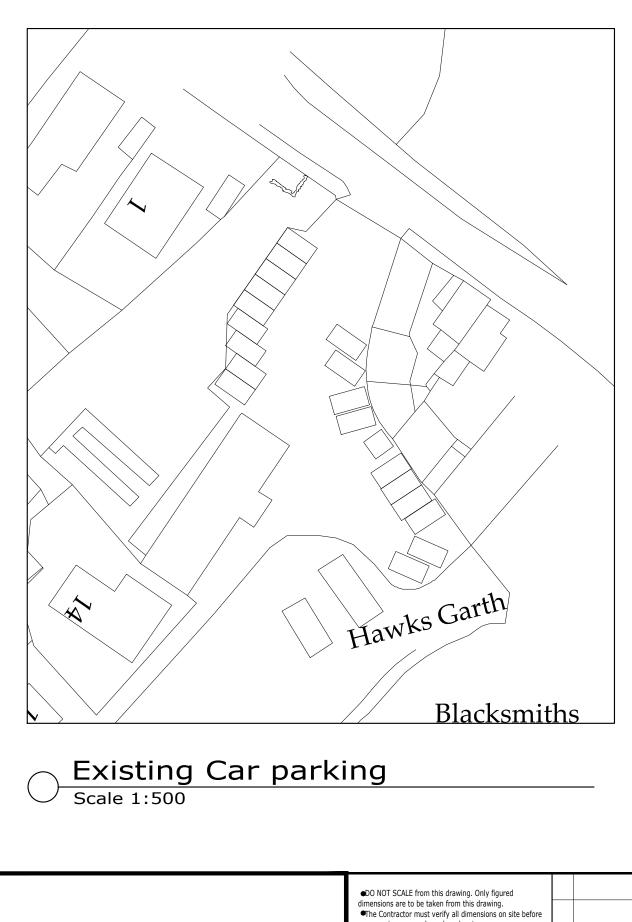

|                 |                              | ¬       |  |  |  |  |
|-----------------|------------------------------|---------|--|--|--|--|
|                 |                              |         |  |  |  |  |
| $\sim$ / $\sim$ |                              |         |  |  |  |  |
|                 | $\succ$ $\land$              |         |  |  |  |  |
| /               |                              |         |  |  |  |  |
|                 |                              |         |  |  |  |  |
|                 |                              |         |  |  |  |  |
|                 |                              |         |  |  |  |  |
|                 |                              |         |  |  |  |  |
| l quoits pitch  |                              |         |  |  |  |  |
|                 |                              |         |  |  |  |  |
|                 |                              |         |  |  |  |  |
| $\rangle$       |                              |         |  |  |  |  |
|                 |                              |         |  |  |  |  |
| KXX             | $\land$                      |         |  |  |  |  |
| / / \ /         | $\langle / / / \rangle$      |         |  |  |  |  |
| K/~             |                              |         |  |  |  |  |
|                 |                              |         |  |  |  |  |
|                 |                              |         |  |  |  |  |
|                 |                              |         |  |  |  |  |
|                 |                              |         |  |  |  |  |
|                 | Cart                         |         |  |  |  |  |
|                 | Hawks Gart                   | _       |  |  |  |  |
|                 | Hav                          |         |  |  |  |  |
|                 |                              |         |  |  |  |  |
|                 |                              |         |  |  |  |  |
| Proposed        | building outline             |         |  |  |  |  |
|                 | uilding outline to be        |         |  |  |  |  |
| demolishe       | ed. (dashed line)            |         |  |  |  |  |
|                 |                              | ]       |  |  |  |  |
|                 | AMEN                         | DED 📗   |  |  |  |  |
|                 |                              |         |  |  |  |  |
|                 |                              |         |  |  |  |  |
|                 |                              |         |  |  |  |  |
|                 |                              |         |  |  |  |  |
| _               |                              |         |  |  |  |  |
| Ore             | Inance Survey Licence No. 10 | 0002562 |  |  |  |  |
|                 |                              |         |  |  |  |  |
|                 | DRAWING TITLE:               |         |  |  |  |  |
|                 |                              |         |  |  |  |  |
| Location Plan   |                              |         |  |  |  |  |
|                 | and<br>Block Plan            |         |  |  |  |  |
| Uawalson        | DIOCK Plan                   |         |  |  |  |  |
| Hawsker         | DRAWING NR:                  | REV:    |  |  |  |  |
| DATE: 11/07/17  | D11168-01                    | C       |  |  |  |  |
| Preliminary     |                              |         |  |  |  |  |
|                 |                              |         |  |  |  |  |