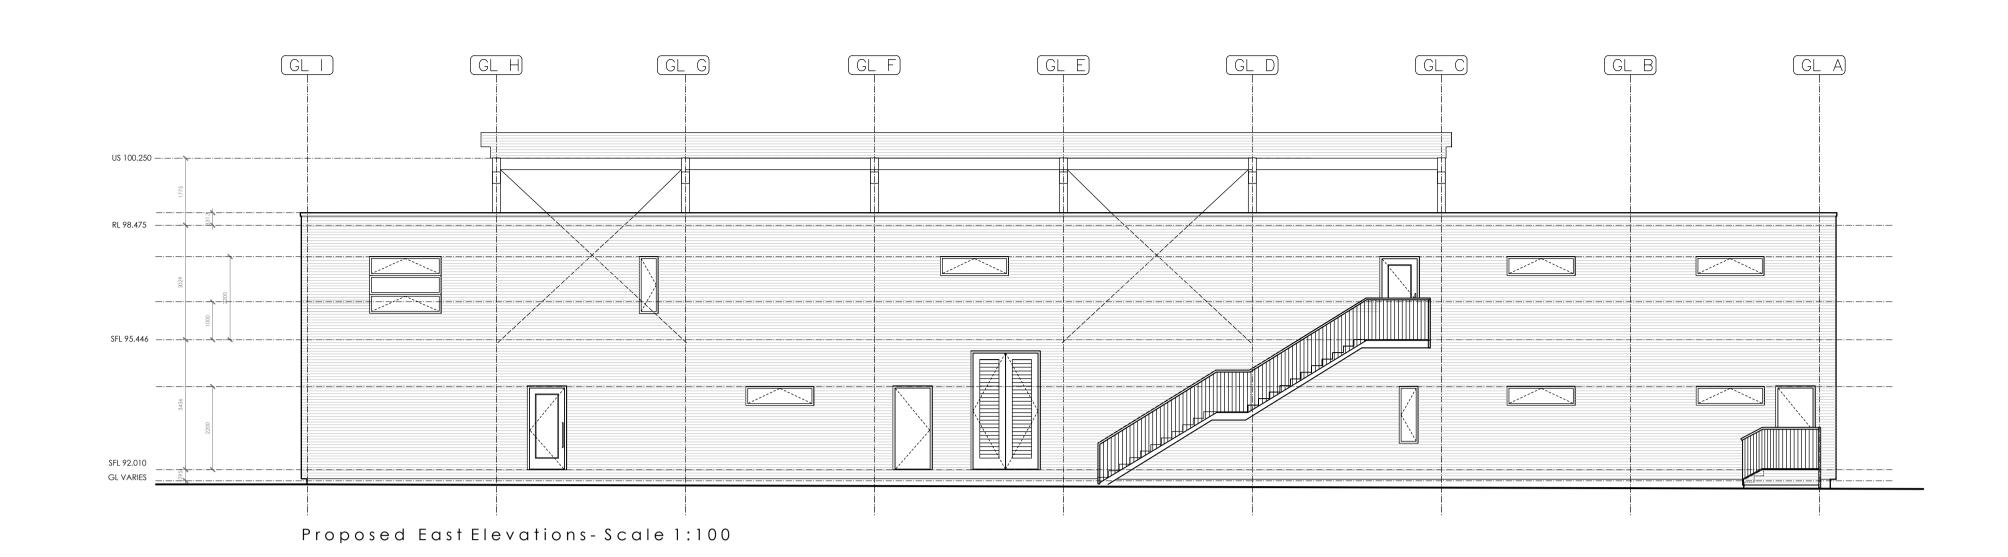

FORESTRY COMMISSION

DALBY FOREST VISTORS CENTRE

drawing stage Feasibility

ENGLAND

0 1 2 3 4 5m Scale 1:100

drawing title
PROPOSED ELEVATIONS

REFURBISHMENT

REV Date

ENGLAND

0 1 2 3 4 5m Scale 1:100 Proposed South Elevations - Scale 1:100

AEV