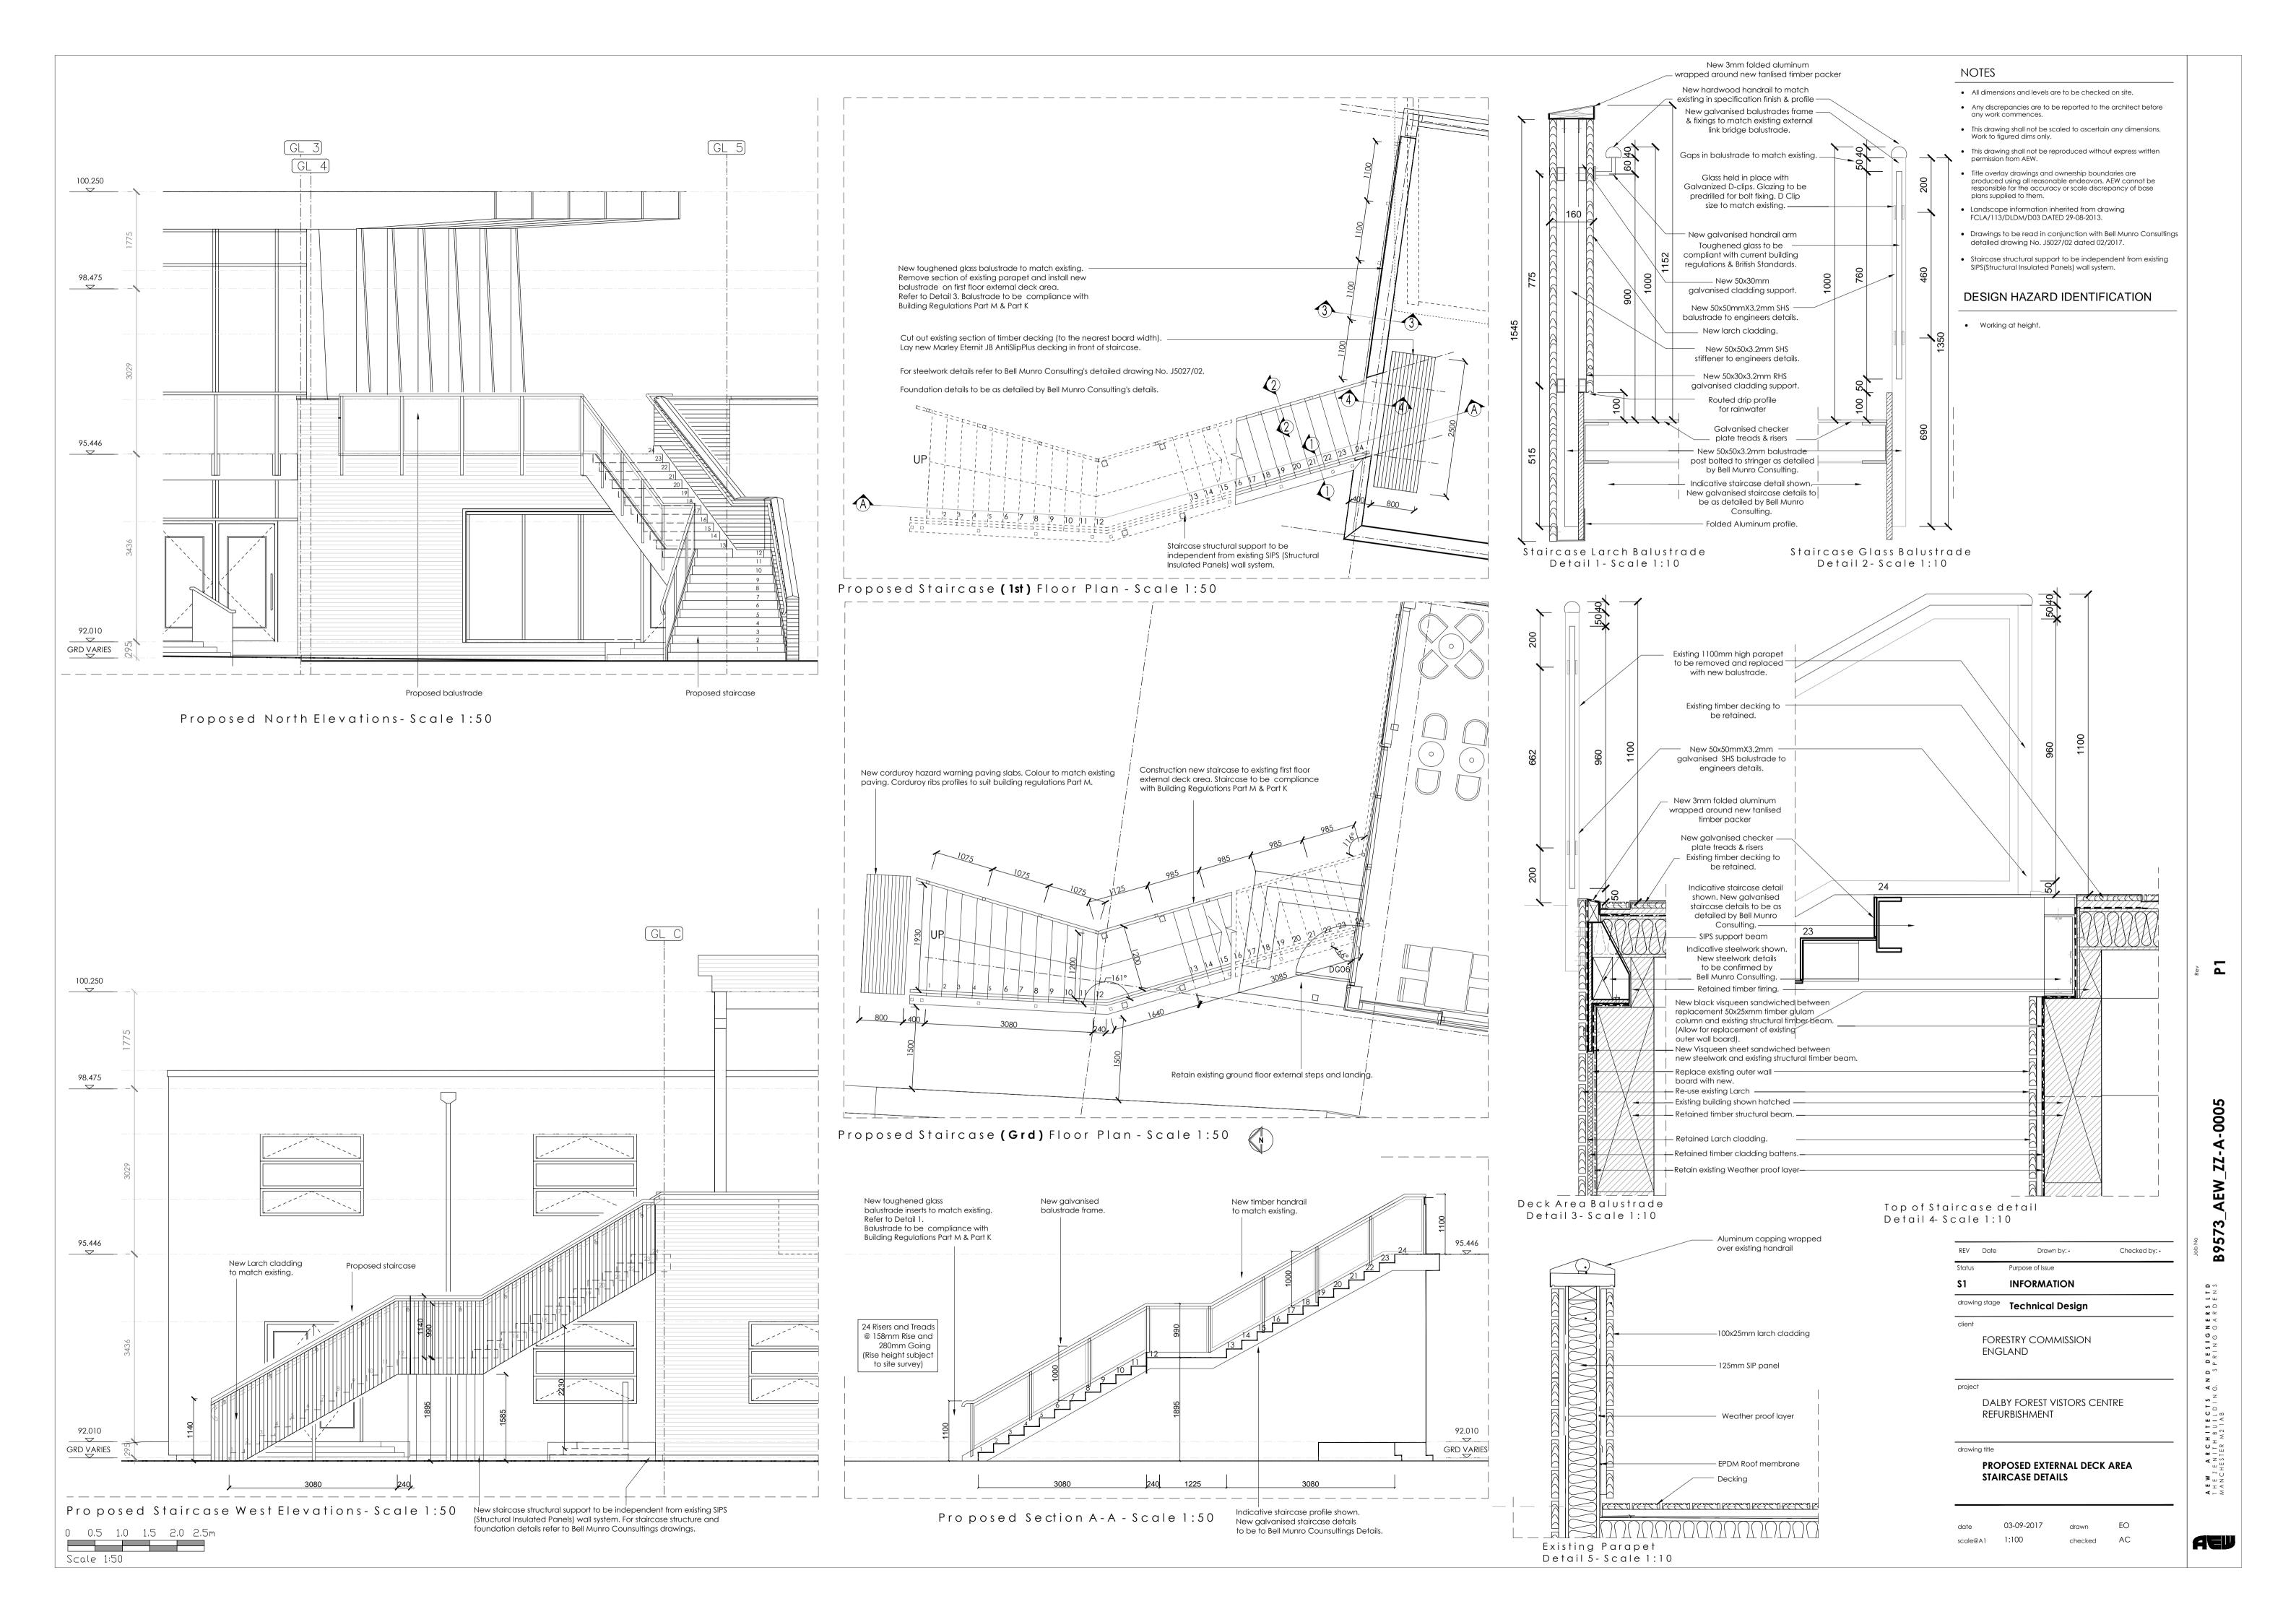

NOTES

All dimensions and levels are to be checked on site.

 Any discrepancies are to be reported to the architect before any work commences.

 This drawing shall not be scaled to ascertain any dimensions. Work to figured dims only.

 This drawing shall not be reproduced without express written permission from AEW.

 Title overlay drawings and ownership boundaries are produced using all reasonable endeavors. AEW cannot be responsible for the accuracy or scale discrepancy of base plans supplied to them.

Drawings to be read in conjunction with Bell Munro Consultings

 Staircase structural support to be independent from existing SIPS(Structural Insulated Panels) wall system.

DESIGN HAZARD IDENTIFICATION

Working at height.

 Landscape information inherited from drawing FCLA/113/DLDM/D03 DATED 29-08-2013.

date 03-09-2017 drawn EO

Drawn by: -

Purpose of Issue

INFORMATION

FORESTRY COMMISSION

DALBY FOREST VISTORS CENTRE

drawing stage Technical Design