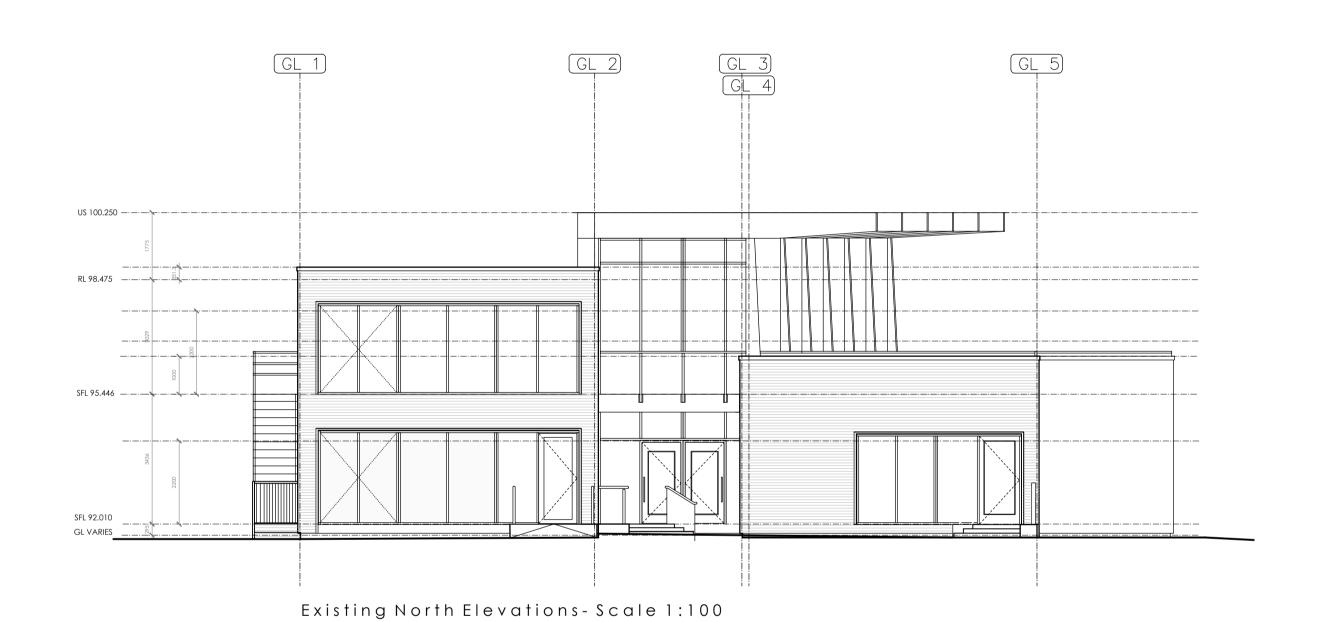

Checked by: -



- All dimensions and levels are to be checked on site.
- Any discrepancies are to be reported to the architect before any work commences.
- This drawing shall not be scaled to ascertain any dimensions. Work to figured dims only. This drawing shall not be reproduced without express written permission from AEW.
- Title overlay drawings and ownership boundaries are produced using all reasonable endeavors. AEW cannot be responsible for the accuracy or scale discrepancy of base plans supplied to them.









Existing West Elevations-Scale 1:100

drawing title

**EXISTING ELEVATIONS** 

REFURBISHMENT

NYMNPA

18/12/2017

Drawn by: -

Purpose of Issue INFORMATION

FORESTRY COMMISSION

DALBY FOREST VISTORS CENTRE

drawing stage Feasibility

ENGLAND

0 1 2 3 4 5m Scale 1:100









drawing title
PROPOSED ELEVATIONS

REFURBISHMENT

REV Date

NOTES

All dimensions and levels are to be checked on site.

 Any discrepancies are to be reported to the architect before any work commences.

 This drawing shall not be scaled to ascertain any dimensions. Work to figured dims only.

 This drawing shall not be reproduced without express written permission from AEW.

 Title overlay drawings and ownership boundaries are produced using all reasonable endeavors. AEW cannot be responsible for the accuracy or