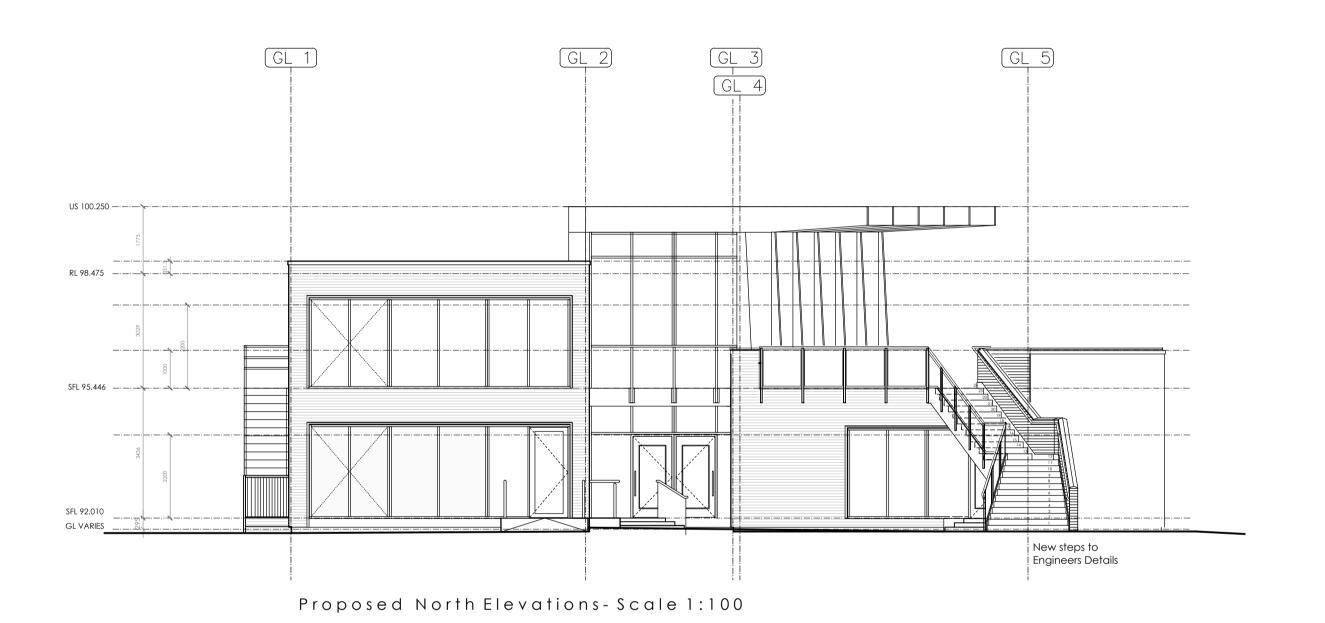

FORESTRY COMMISSION

DALBY FOREST VISTORS CENTRE

drawing stage Feasibility

ENGLAND

0 1 2 3 4 5m Scale 1:100

drawing title
PROPOSED ELEVATIONS

REFURBISHMENT

REV Date

Drawings to be read in conjunction with Bell Munro Consultings

 Staircase structural support to be independent from existing SIPS(Structural Insulated Panels) wall system.

DESIGN HAZARD IDENTIFICATION

Working at height.