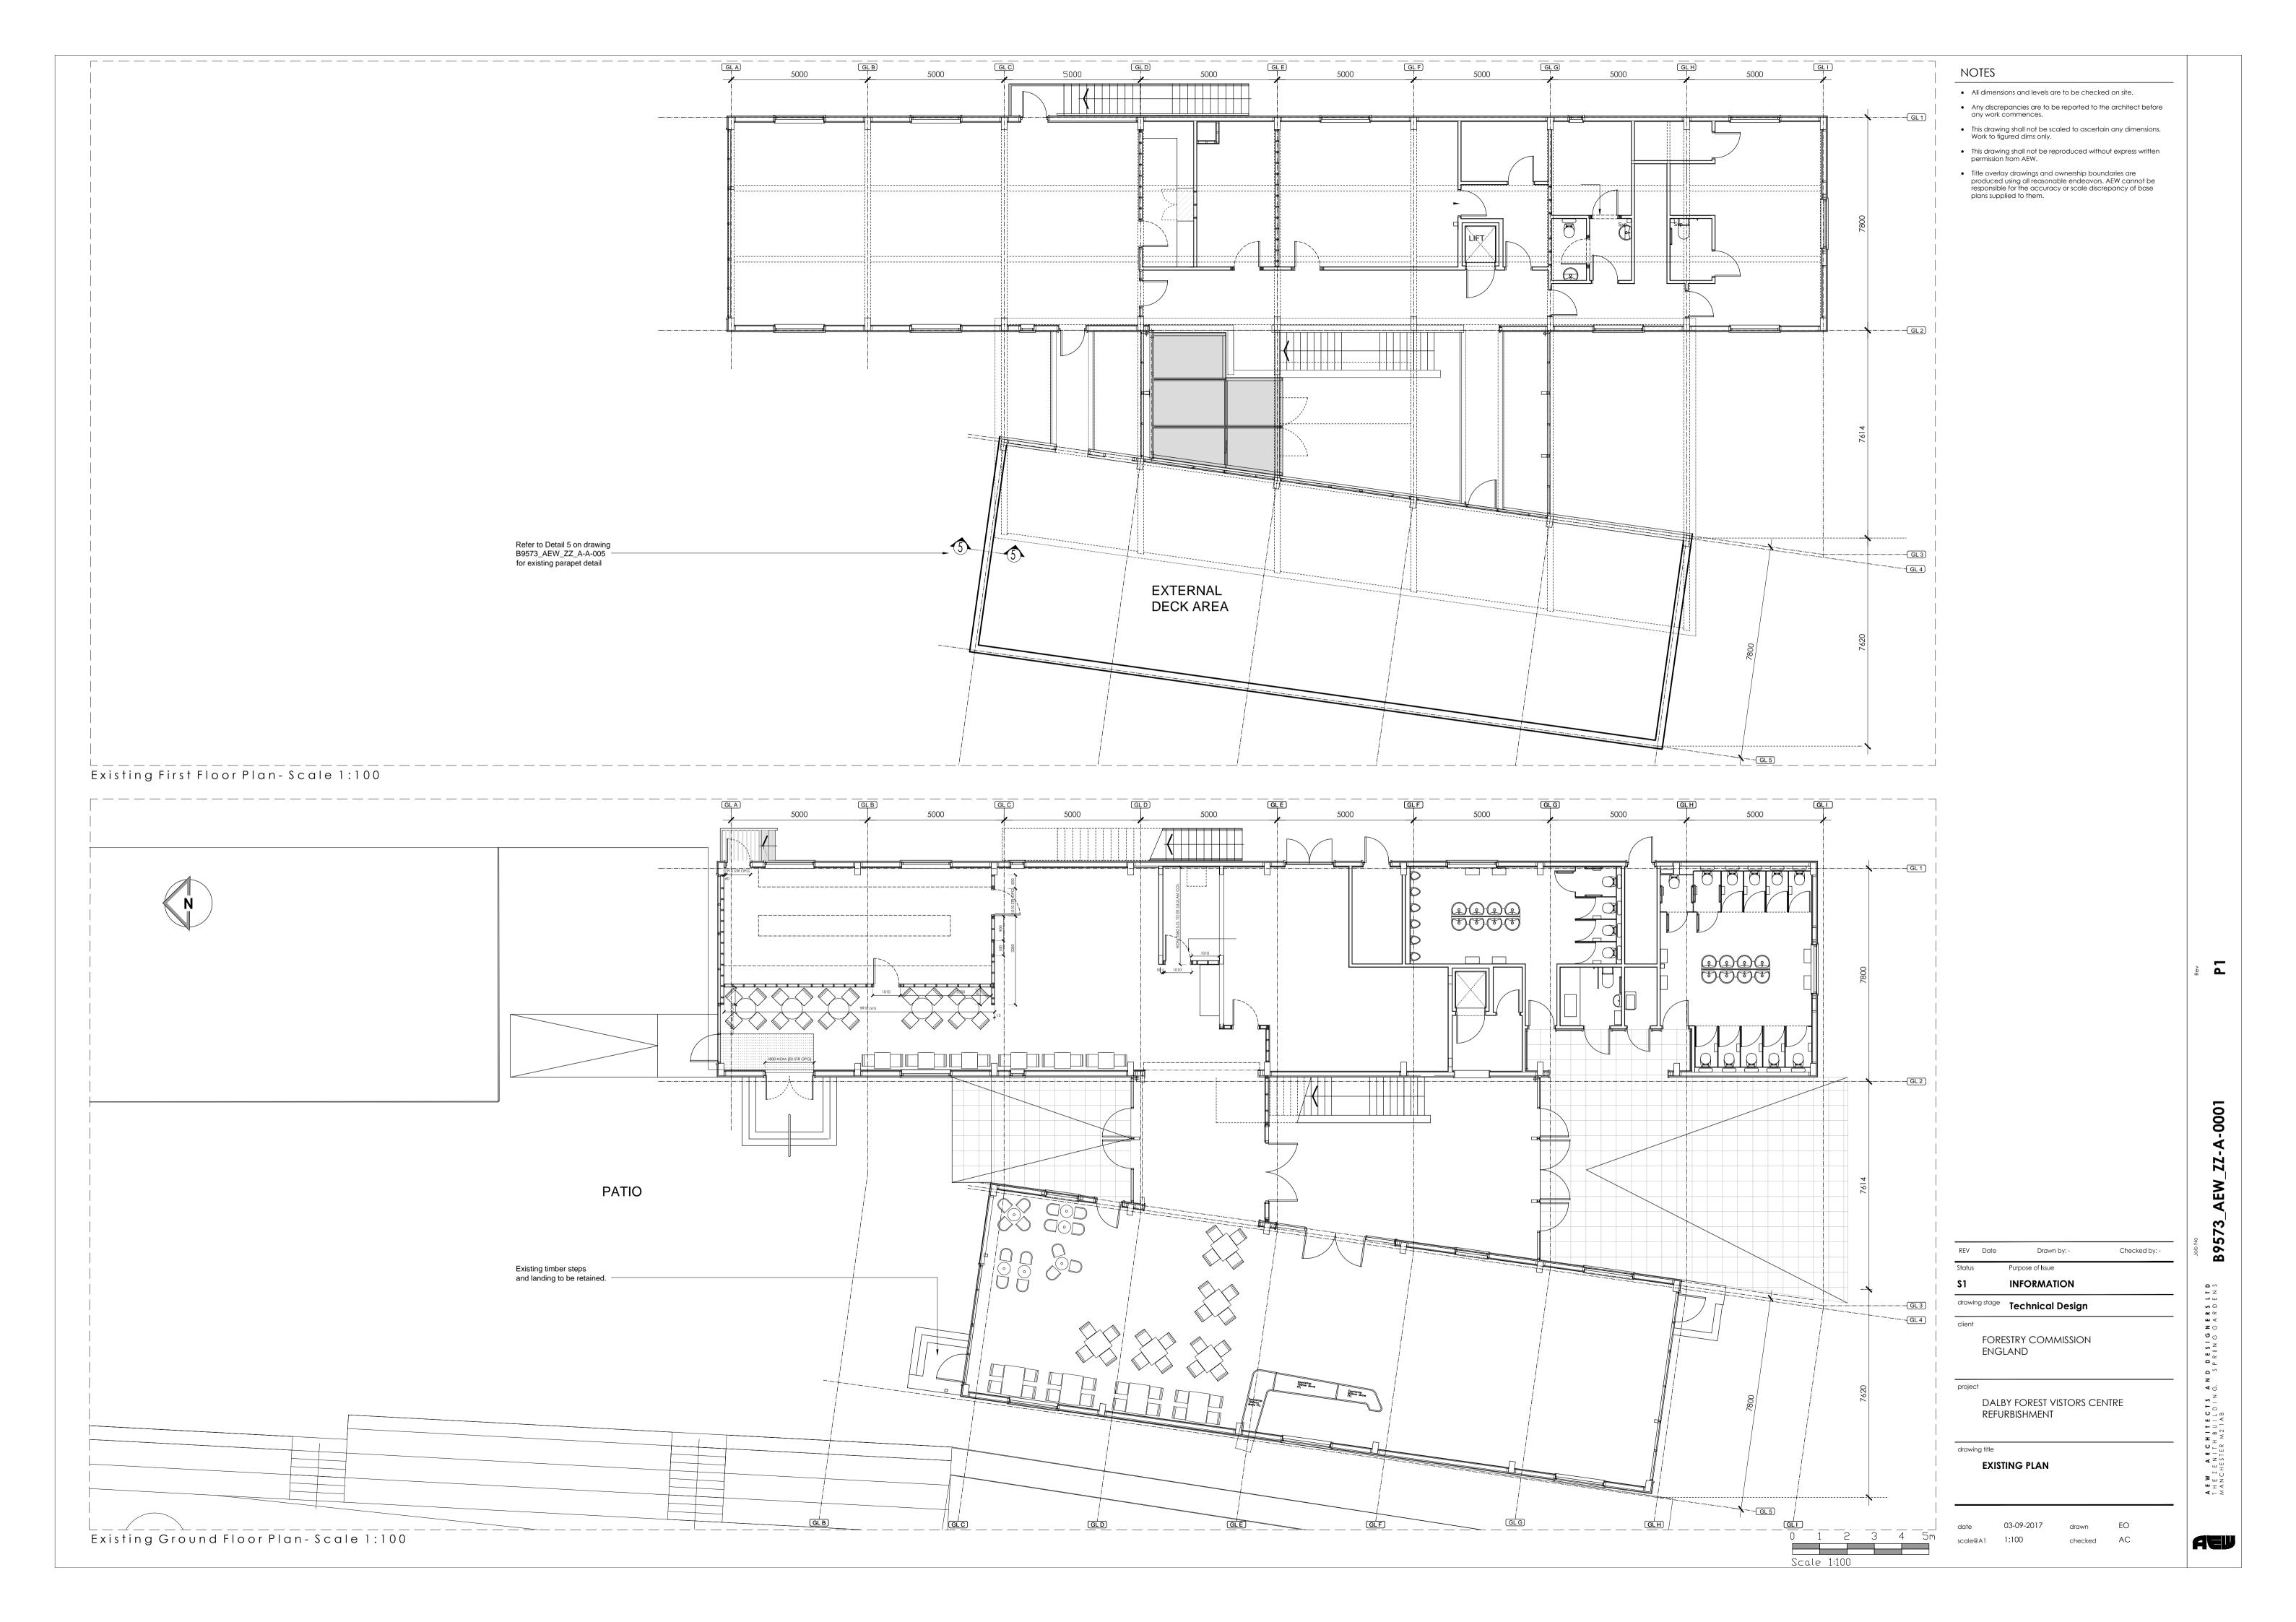

Checked by: -

- All dimensions and levels are to be checked on site.
- Any discrepancies are to be reported to the architect before any work commences.
- This drawing shall not be scaled to ascertain any dimensions. Work to figured dims only. This drawing shall not be reproduced without express written permission from AEW.
- Title overlay drawings and ownership boundaries are produced using all reasonable endeavors. AEW cannot be responsible for the accuracy or scale discrepancy of base plans supplied to them.

NOTES

All dimensions and levels are to be checked on site.

 Any discrepancies are to be reported to the architect before any work commences.

 This drawing shall not be scaled to ascertain any dimensions. Work to figured dims only.

 This drawing shall not be reproduced without express written permission from AEW.

 Title overlay drawings and ownership boundaries are produced using all reasonable endeavors. AEW cannot be responsible for the accuracy or scale discrepancy of base plans supplied to them.

 Landscape information inherited from drawing FCLA/113/DLDM/D03 DATED 29-08-2013.

date 03-09-2017 drawn EO

Drawn by: -

Purpose of Issue

INFORMATION

FORESTRY COMMISSION

DALBY FOREST VISTORS CENTRE

drawing stage Technical Design