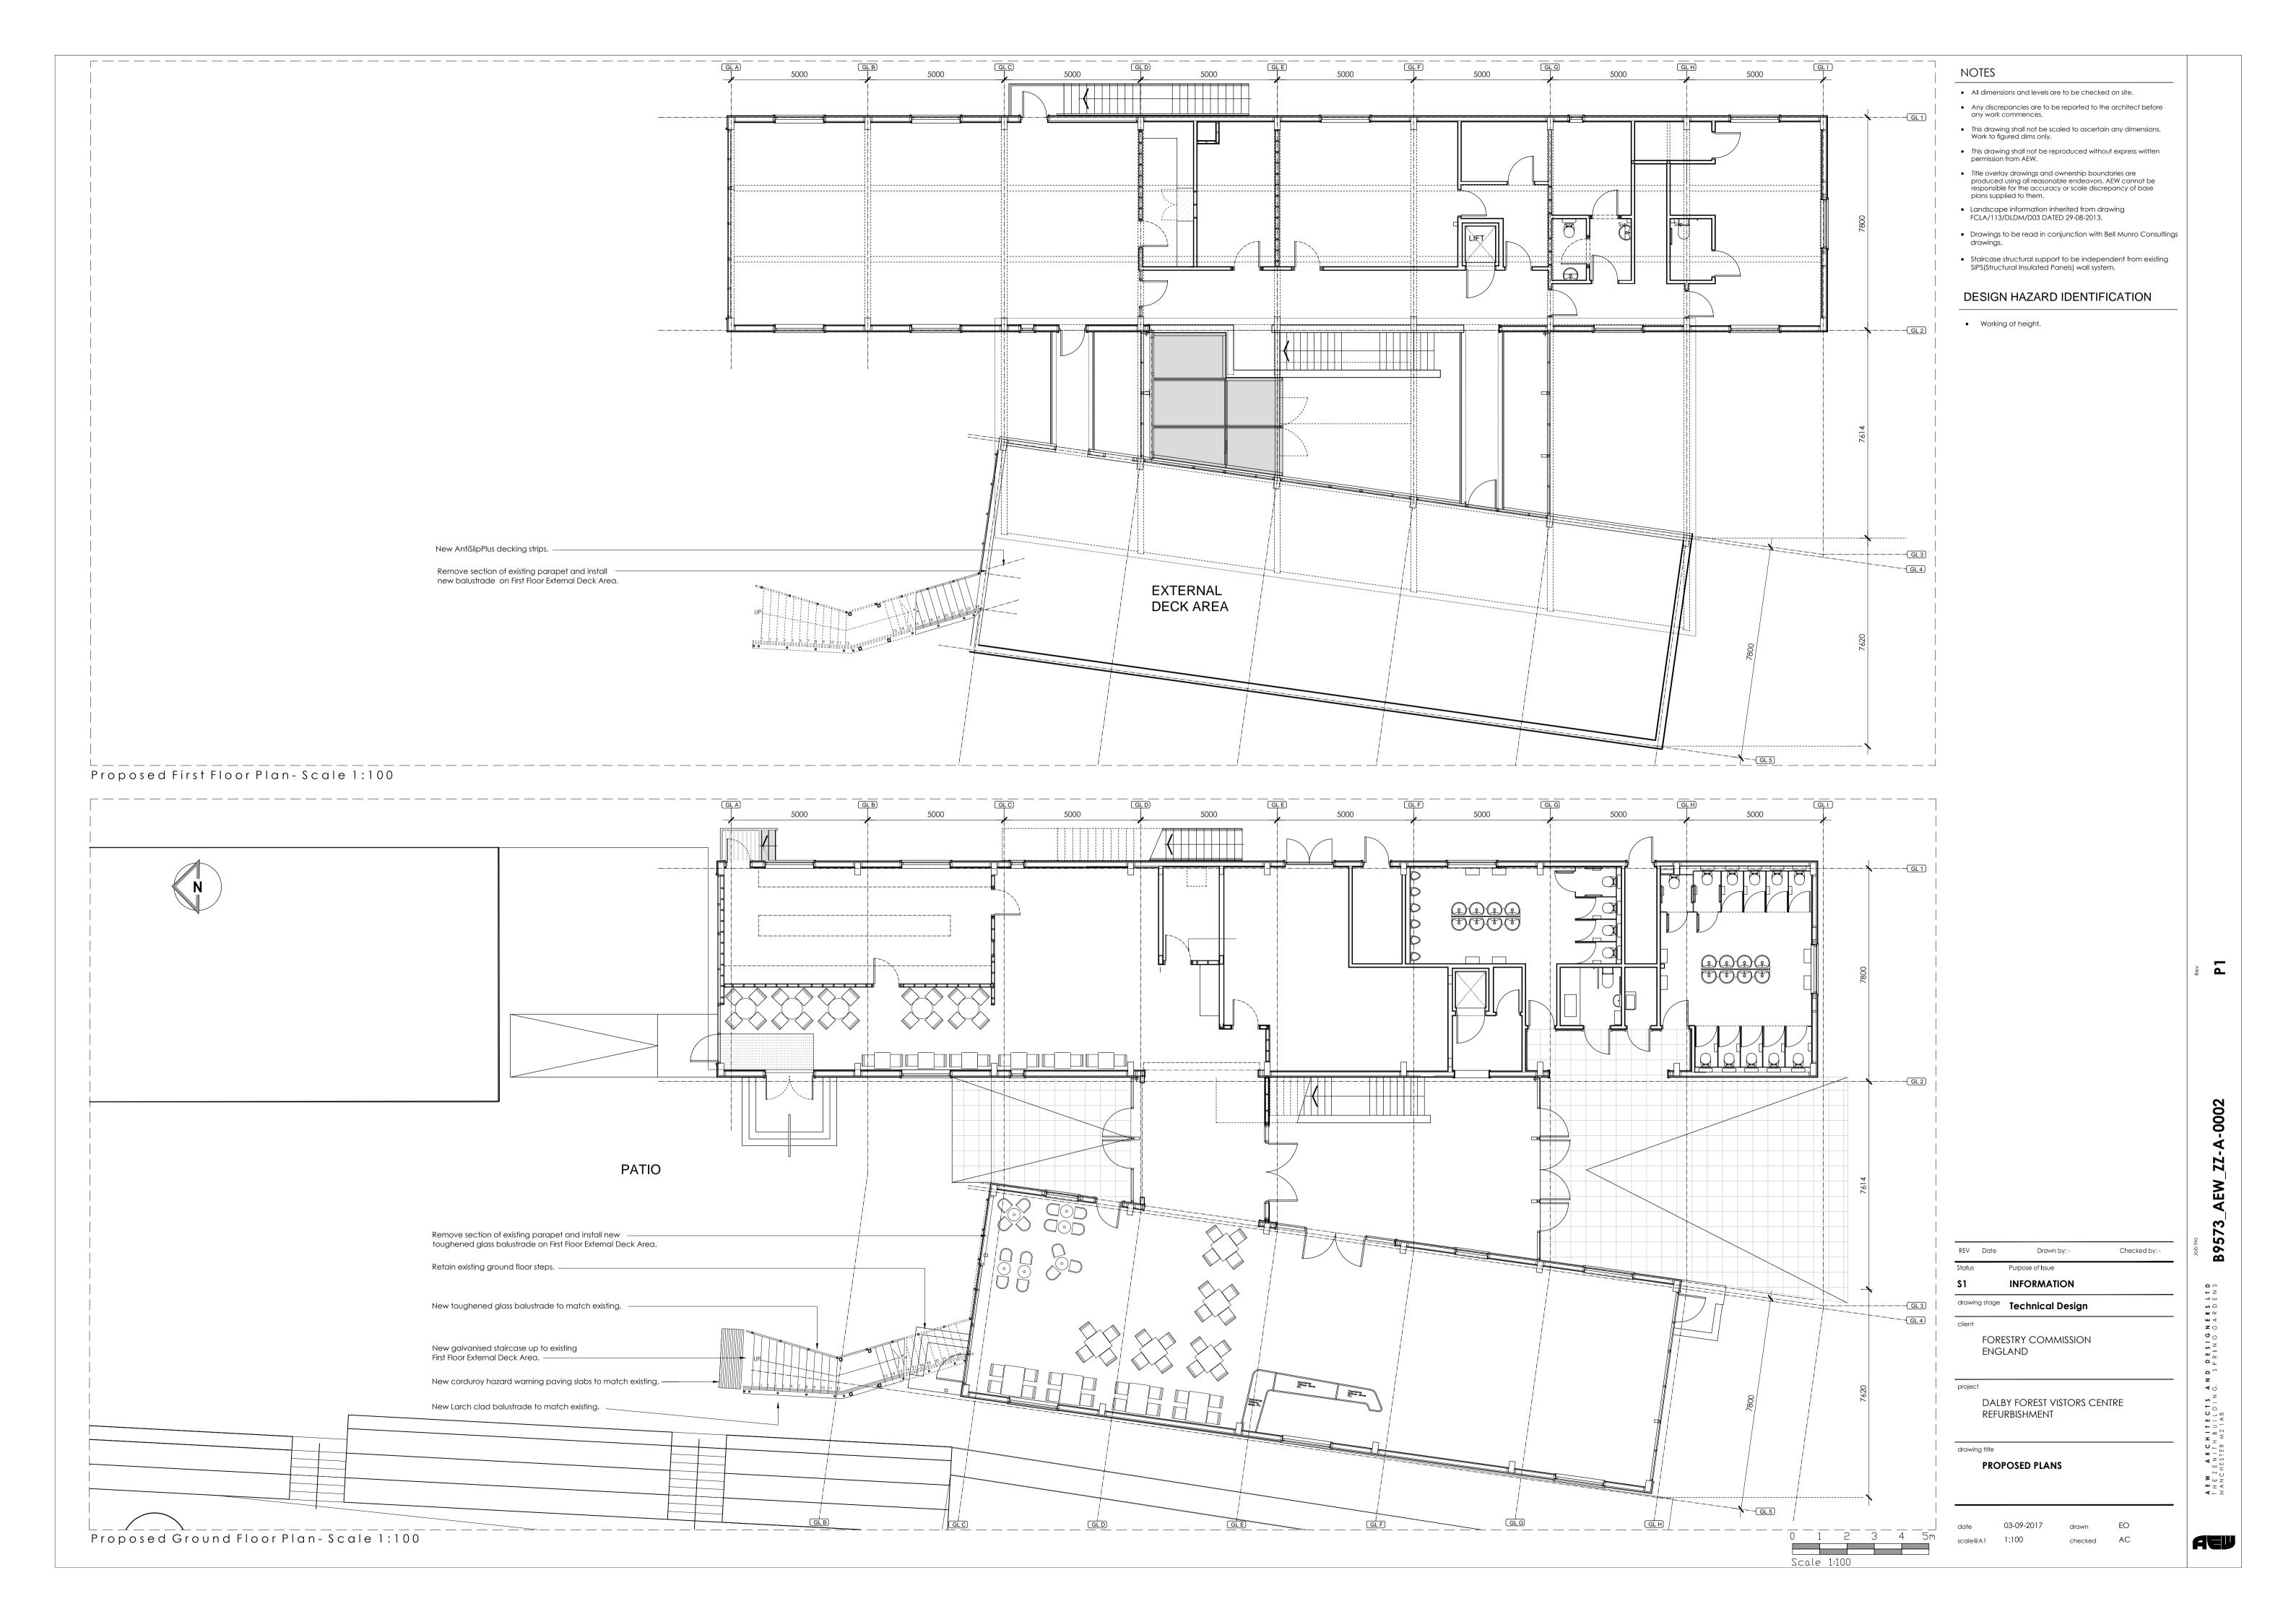

Checked by: -

- All dimensions and levels are to be checked on site.
- Any discrepancies are to be reported to the architect before any work commences.
- This drawing shall not be scaled to ascertain any dimensions. Work to figured dims only. This drawing shall not be reproduced without express written permission from AEW.
- Title overlay drawings and ownership boundaries are produced using all reasonable endeavors. AEW cannot be responsible for the accuracy or scale discrepancy of base plans supplied to them.

NOTES

All dimensions and levels are to be checked on site.

 Any discrepancies are to be reported to the architect before any work commences.

 This drawing shall not be scaled to ascertain any dimensions. Work to figured dims only.

 This drawing shall not be reproduced without express written permission from AEW.

 Title overlay drawings and ownership boundaries are produced using all reasonable endeavors. AEW cannot be responsible for the accuracy or scale discrepancy of base plans supplied to them.

Drawings to be read in conjunction with Bell Munro Consultings

 Staircase structural support to be independent from existing SIPS(Structural Insulated Panels) wall system.

DESIGN HAZARD IDENTIFICATION

Working at height.

 Landscape information inherited from drawing FCLA/113/DLDM/D03 DATED 29-08-2013.

date 03-09-2017 drawn EO

Drawn by: -

Purpose of Issue

INFORMATION

FORESTRY COMMISSION

DALBY FOREST VISTORS CENTRE

drawing stage Technical Design