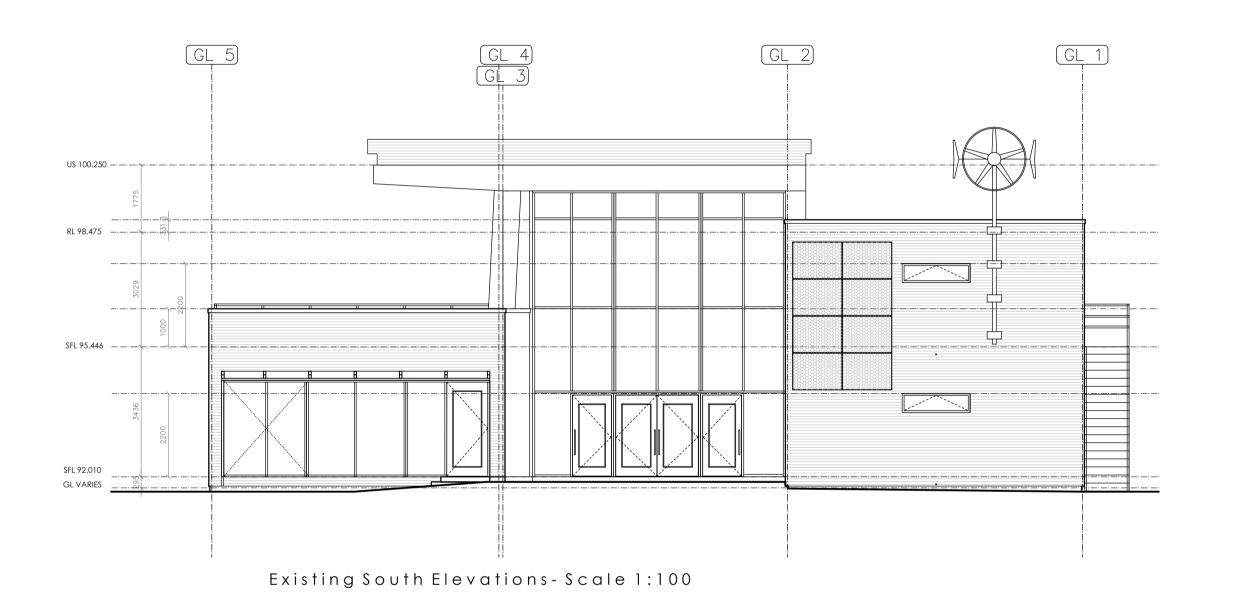

Checked by: -



- All dimensions and levels are to be checked on site.
- Any discrepancies are to be reported to the architect before any work commences.
- This drawing shall not be scaled to ascertain any dimensions. Work to figured dims only. This drawing shall not be reproduced without express written permission from AEW.
- Title overlay drawings and ownership boundaries are produced using all reasonable endeavors. AEW cannot be responsible for the accuracy or scale discrepancy of base plans supplied to them.









Existing West Elevations-Scale 1:100

drawing title

**EXISTING ELEVATIONS** 

REFURBISHMENT

NYMNPA

18/12/2017

Drawn by: -

Purpose of Issue INFORMATION

FORESTRY COMMISSION

DALBY FOREST VISTORS CENTRE

drawing stage Feasibility

ENGLAND

0 1 2 3 4 5m Scale 1:100









drawing title
PROPOSED ELEVATIONS

REFURBISHMENT

REV Date

NOTES

All dimensions and levels are to be checked on site.

 Any discrepancies are to be reported to the architect before any work commences.

 This drawing shall not be scaled to ascertain any dimensions. Work to figured dims only.

 This drawing shall not be reproduced without express written permission from AEW.

 Title overlay drawings and ownership boundaries are produced using all reasonable endeavors. AEW cannot be responsible for the accuracy o