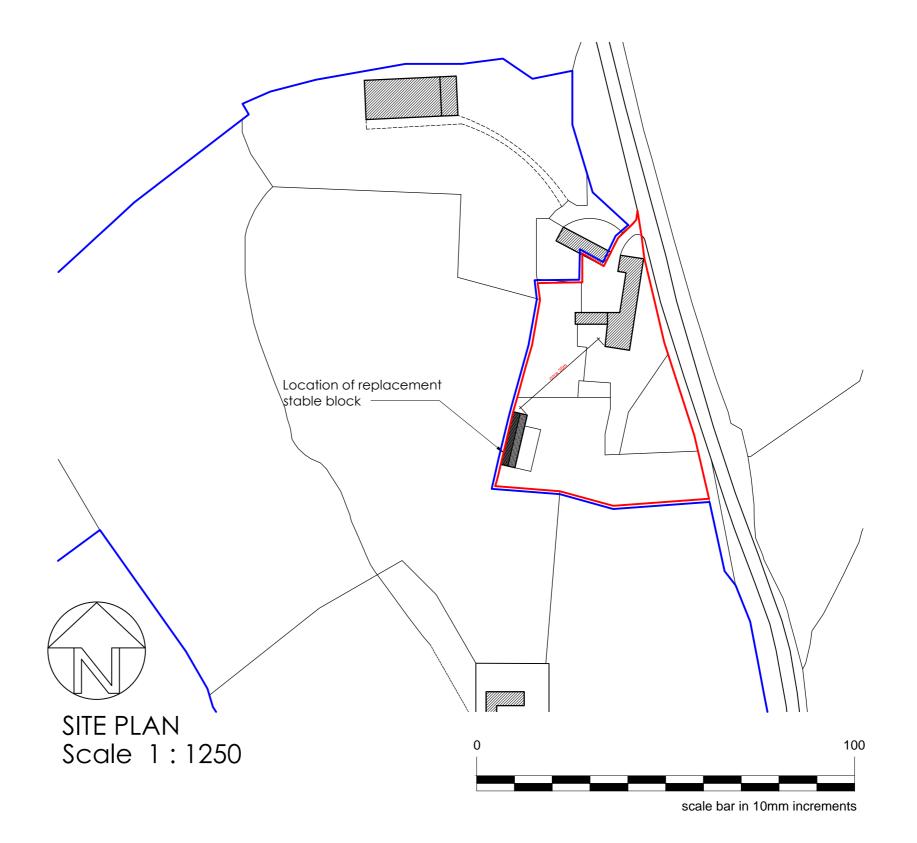

## DIMINIG BININIG

The Coach House 80 South Road Oundle Peterborough PE8 4BP

Web: www.paulbancroftarchitects.com

Job Title

CHAPEL FARM HARWOOD DALE

Drawing Title

PROPOSED REPLACEMENT STABLES.

 Scale
 Date
 Drwg. No.
 Revision