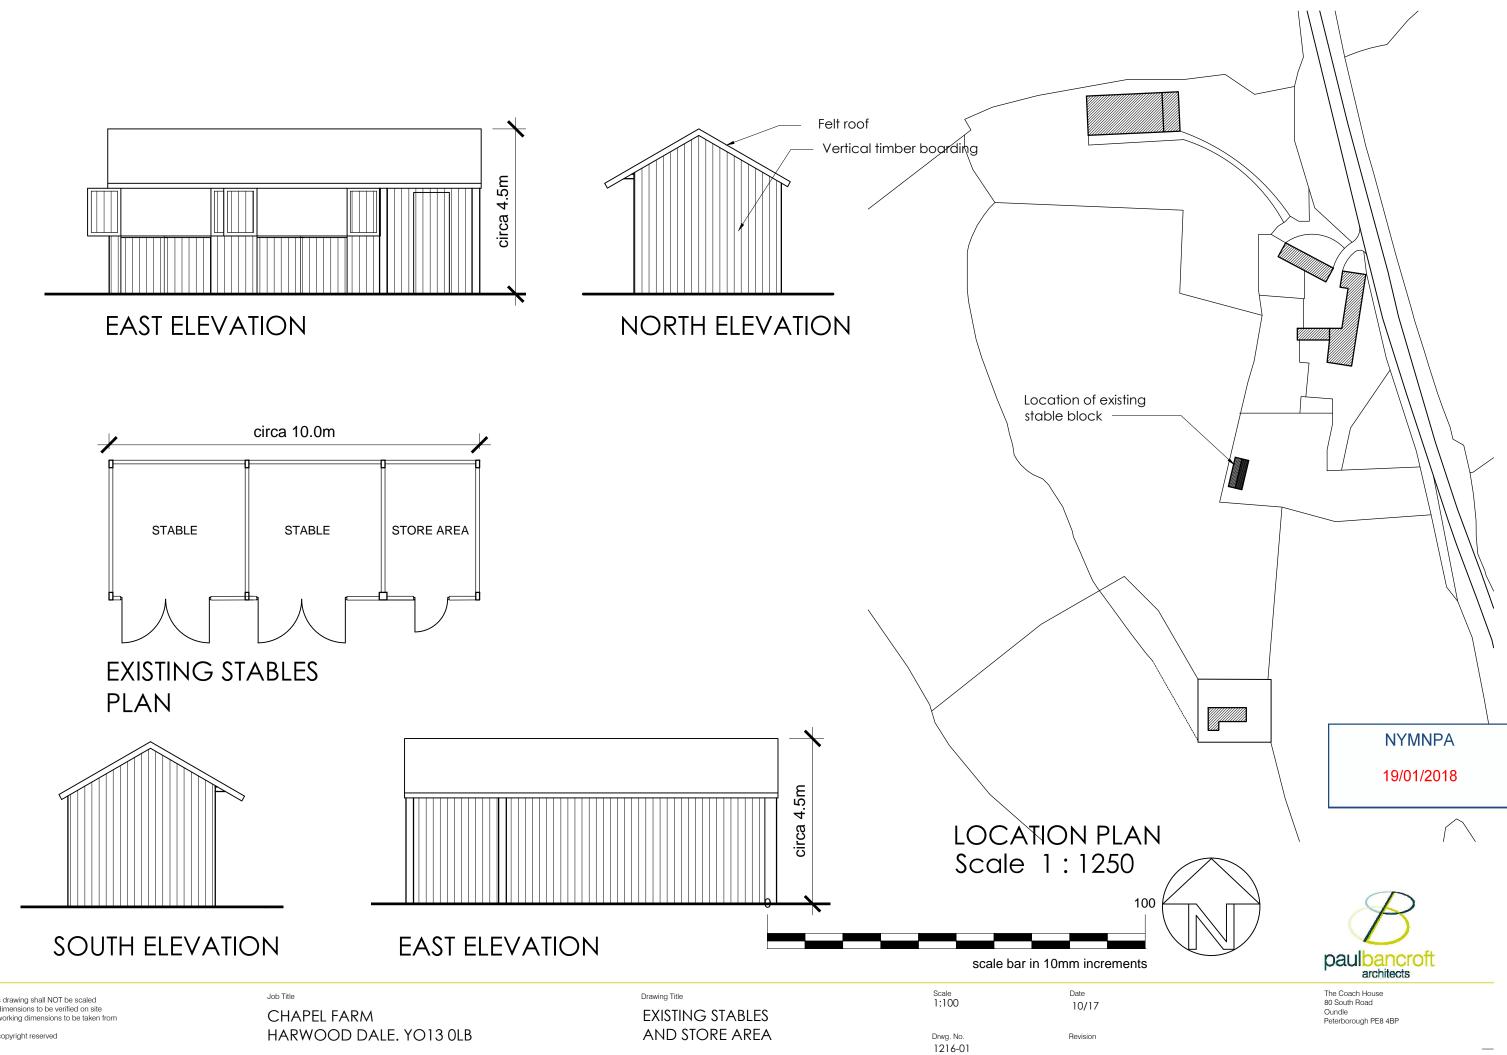

This drawing shall NOT be scaled All dimensions to be verified on site All working dimensions to be taken from site All copyright reserved

Materials: Roof:

Red clay pantiles

Walls:

Horizontal timber boarding and coursed natural local stone walling as indicated