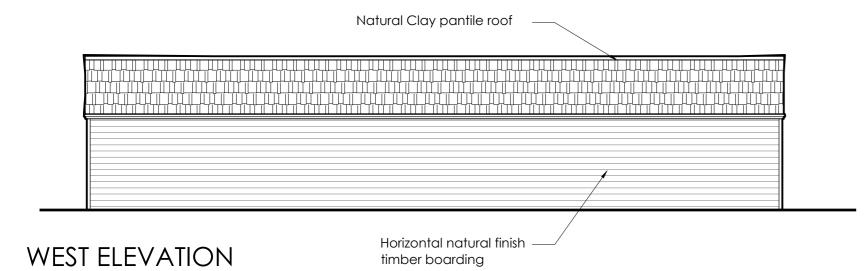

This drawing shall NOT be scaled All dimensions to be verified on site All working dimensions to be taken from site All copyright reserved

Materials: Roof:

Red clay pantiles

Walls:

Horizontal timber boarding and coursed natural local stone walling as indicated

Joinery:

Doors and windows to be stained hardwood