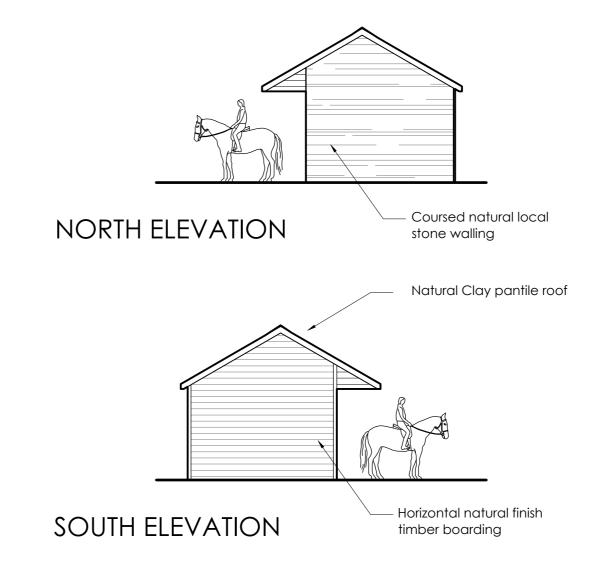

This drawing shall NOT be scaled All dimensions to be verified on site All working dimensions to be taken from site All copyright reserved

Materials: Roof:

Red clay pantiles

Walls:

Horizontal timber boarding and coursed natural local stone walling as indicated

Joinery:

Doors and windows to be stained hardwood