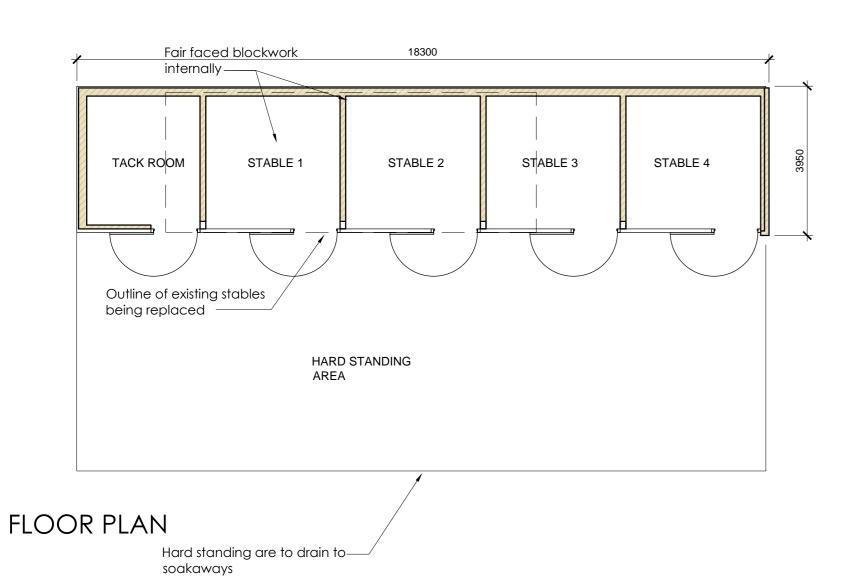

This drawing shall NOT be scaled All dimensions to be verified on site All working dimensions to be taken from site All copyright reserved

Materials: Roof:

Red clay pantiles

Walls:

Horizontal timber boarding and coursed natural local stone walling as indicated

Joinery:

Doors and windows to be stained hardwood