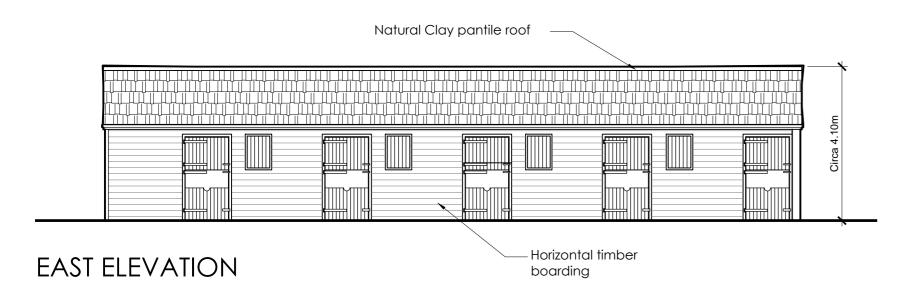

This drawing shall NOT be scaled All dimensions to be verified on site All working dimensions to be taken from site All copyright reserved

Materials: Roof:

Red clay pantiles

Walls:

Horizontal timber boarding and coursed natural local stone walling as indicated

Joinery:

Doors and windows to be stained hardwood