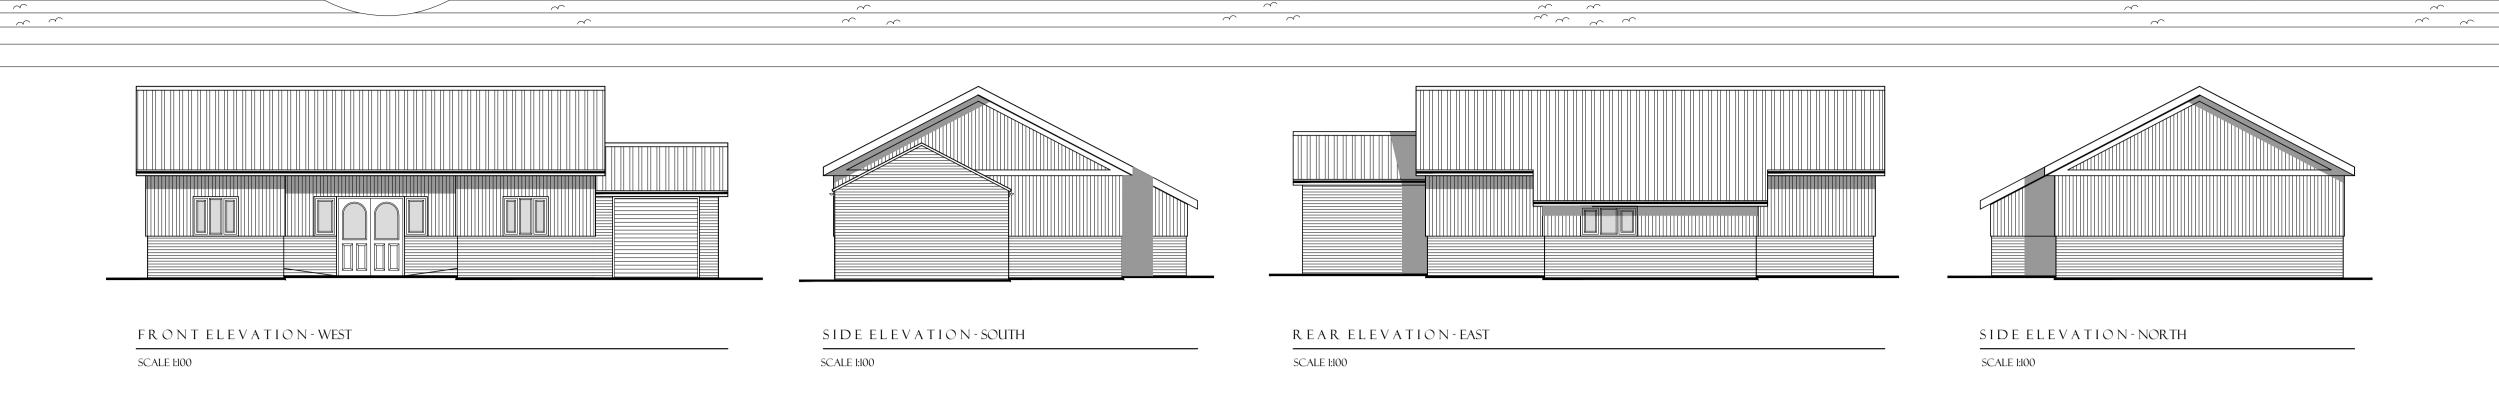

Architecture + Engineering

Airy Hill Manor, Waterstead Lane, Whitby, N. Yorks. YO21 1QB.

Sleights Sportsfield Cmmt

Sleights Sportsfield Plant and equipment store

> Existing Plan and Elevations

| DRAWING STATUS: Preliminary |          |         |  |  |  |
|-----------------------------|----------|---------|--|--|--|
| DRAWN:                      | CHECKED: |         |  |  |  |
| C Eynon                     | N I Du   | uffield |  |  |  |
| SCALE @ SIZE:               | DATE:    |         |  |  |  |
| 1:100&1:50@ A1              | 20/0     | 2/18    |  |  |  |
| DRAWING No:                 |          | REV:    |  |  |  |
| D11306-                     | Α        |         |  |  |  |