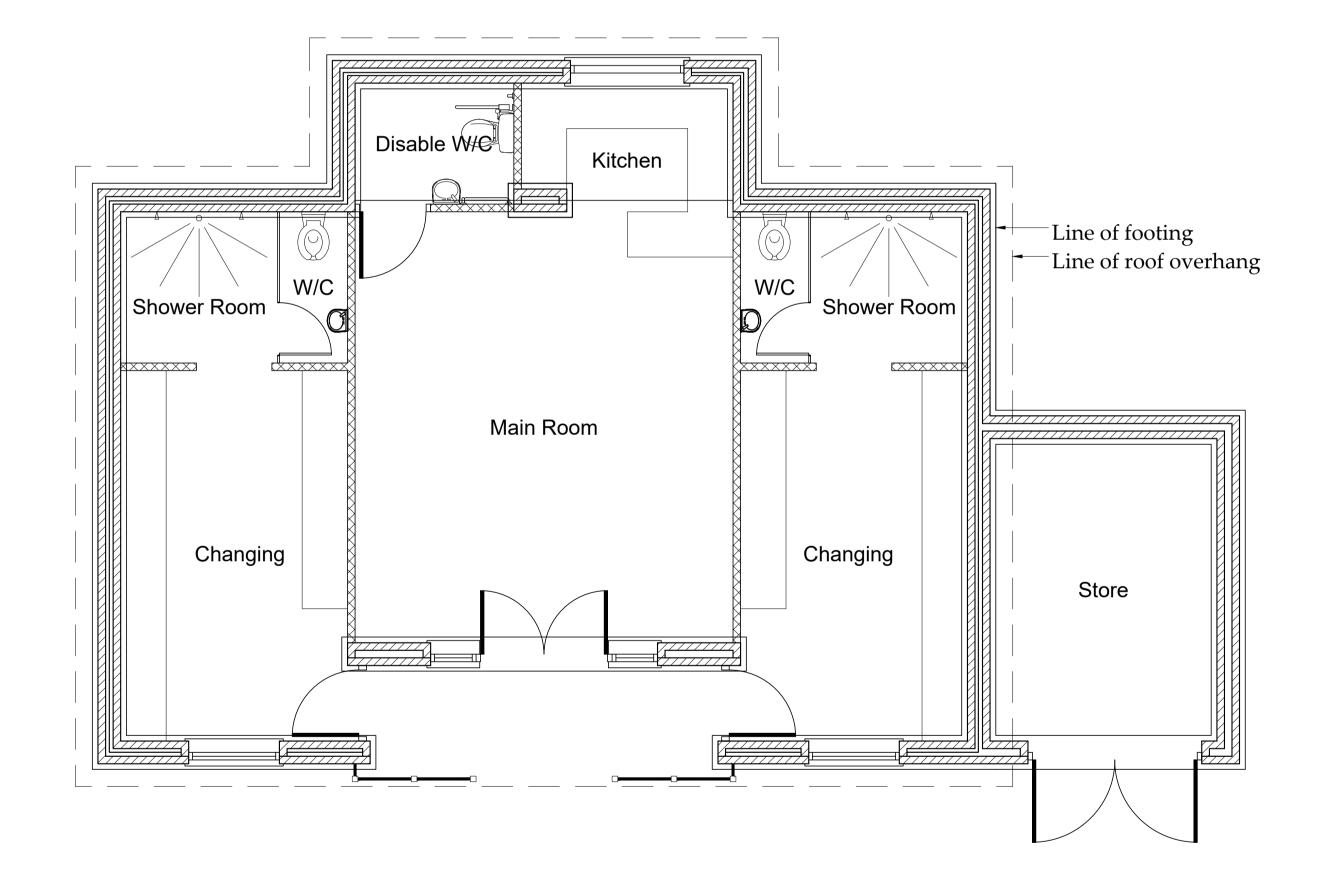

**Existing Location Plan** and

**Block Plan** 

DRAWING NR: REV: D11306-01 Α

FLOOR PLAN

SCALE 1:50

Drawing for planning and client consideration only.

Do not scale from this drawing. only figured dimensions are to be

FLOOR PLAN SCALE 1:50 Drawing for planning and client consideration only.

A 22/02/18 CE Issued for approval

REV DATE BY AMENDMENT

partnership

Architecture + Engineering

Airy Hill Manor, Waterstead Lane,
Whitby, N. Yorks. YO21 1QB.