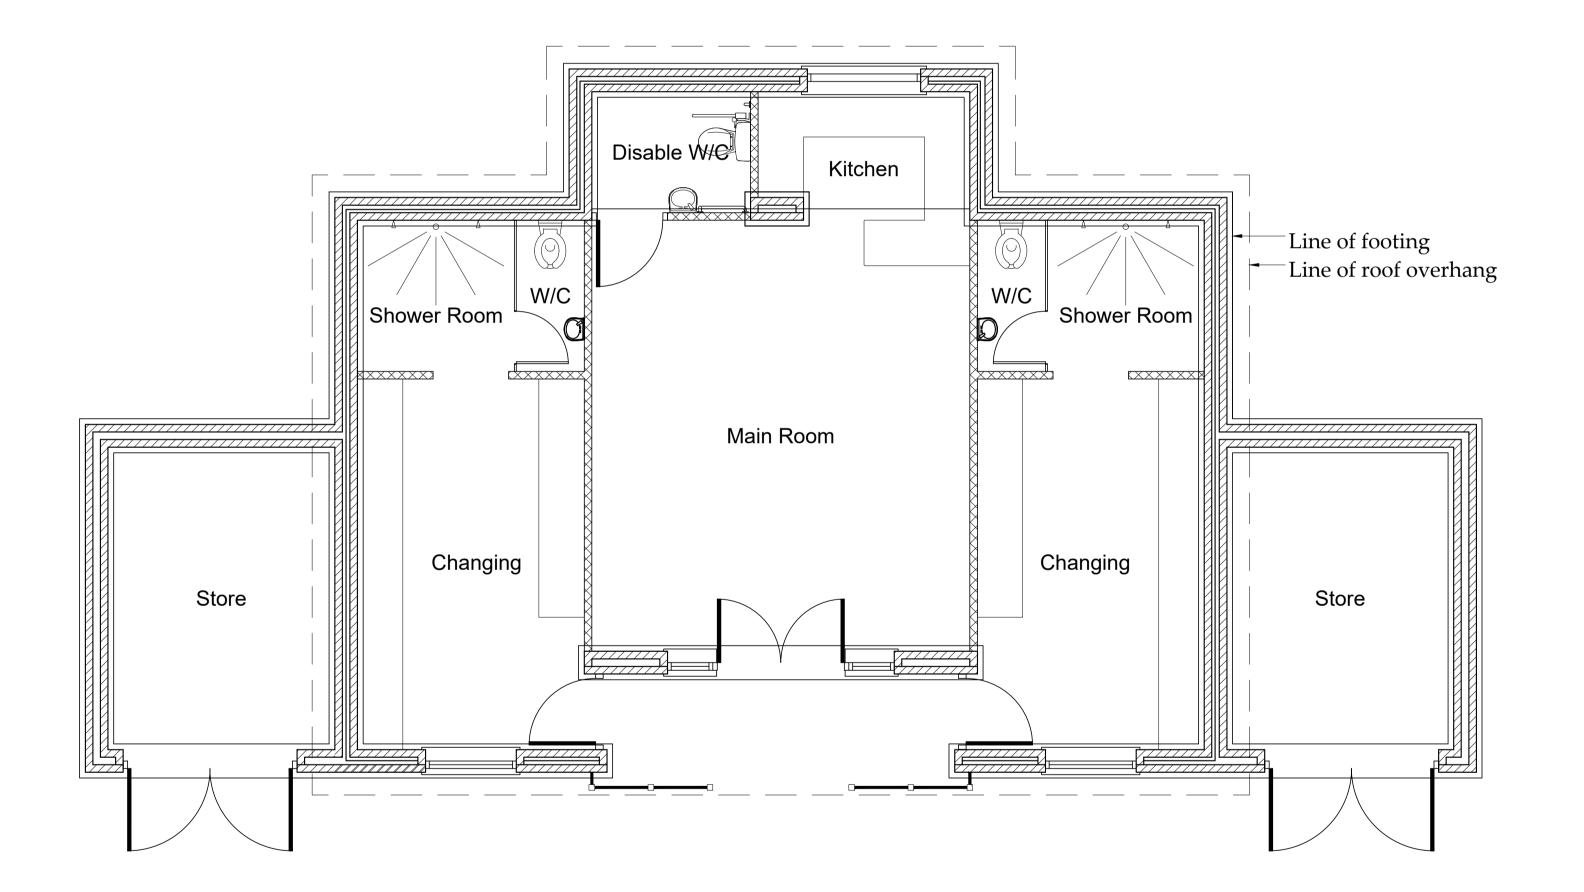

**Existing Location Plan** and

**Block Plan** 

DRAWING NR: REV: D11306-01 Α

FLOOR PLAN

SCALE 1:50

Drawing for planning and client consideration only.

Do not scale from this drawing. only figured dimensions are to be

FLOOR PLAN SCALE 1:50 Drawing for planning and client consideration only.

A 22/02/18 CE Issued for approval

REV DATE BY AMENDMENT

partnership

Architecture + Engineering

Airy Hill Manor, Waterstead Lane,
Whitby, N. Yorks. YO21 1QB.