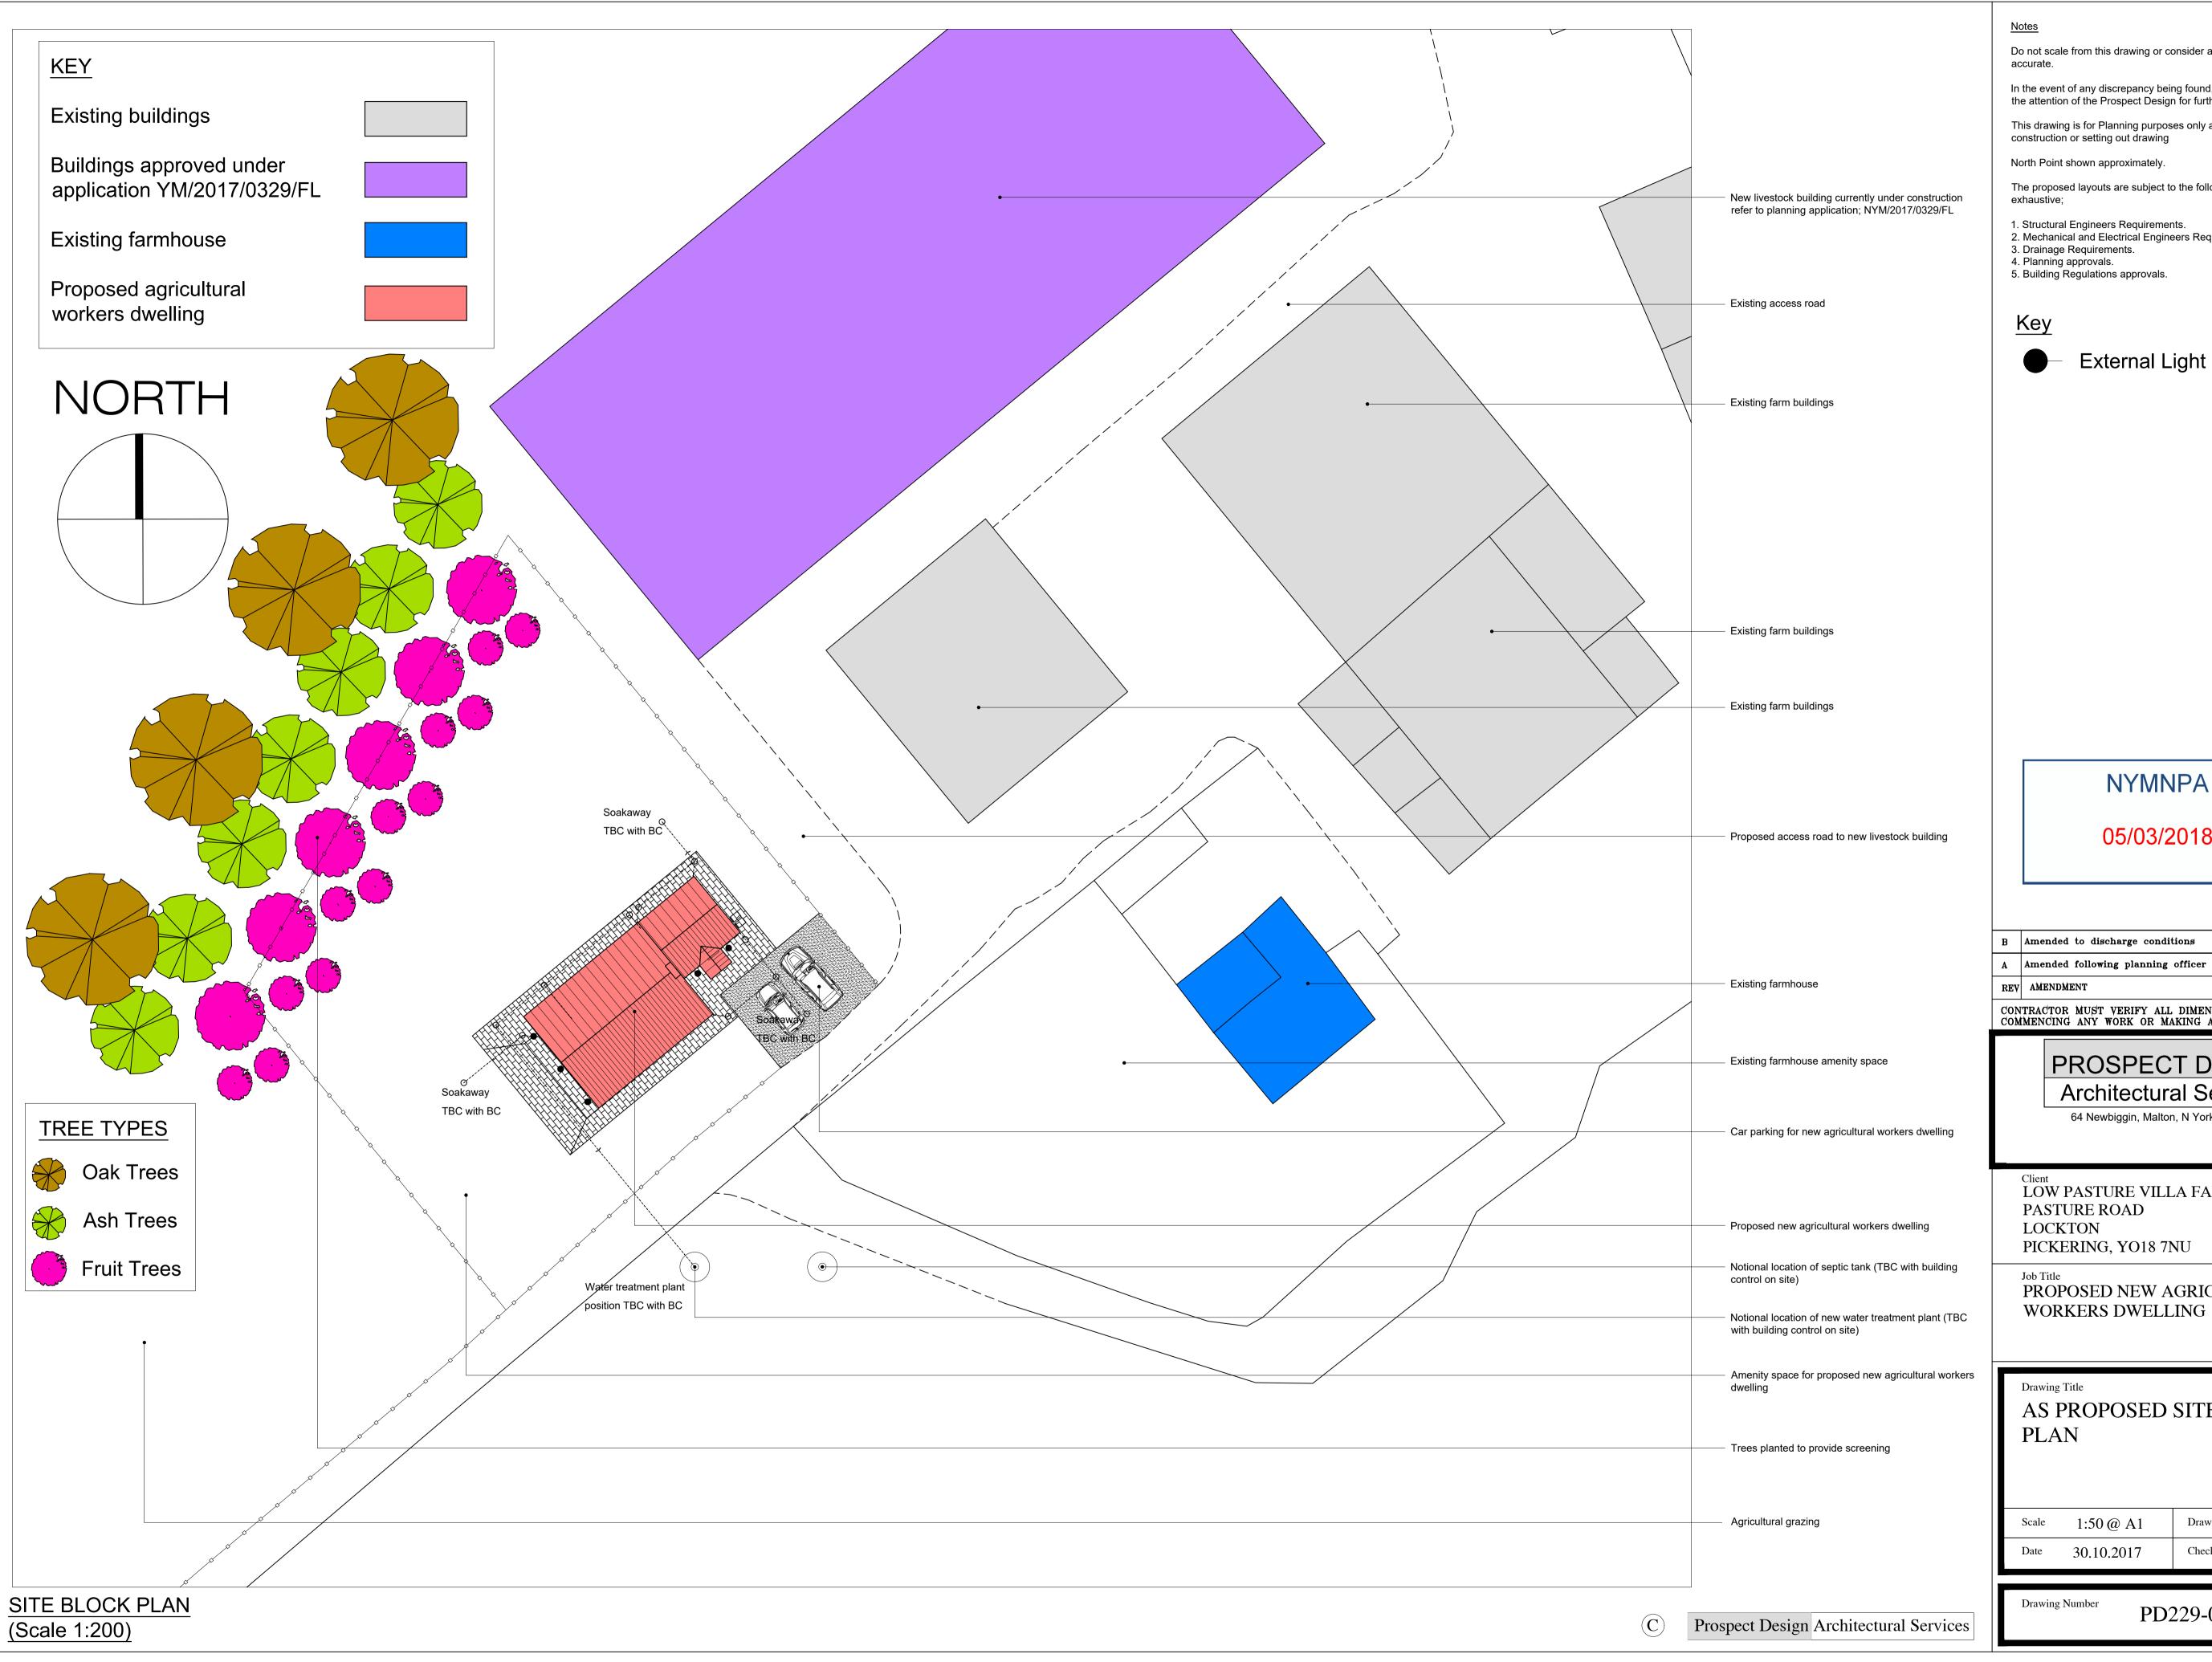

Do not scale from this drawing or consider any dimension to be

In the event of any discrepancy being found, these should be brought to the attention of the Prospect Design for further instruction.

This drawing is for Planning purposes only and is not to be considered a construction or setting out drawing

North Point shown approximately.

The proposed layouts are subject to the following, although not

Structural Engineers Requirements.
Mechanical and Electrical Engineers Requirements.
Drainage Requirements.
Planning approvals.
Building Regulations approvals.

External Light Position

NYMNPA

05/03/2018

B Amended to discharge conditions R.W. 02.03.18

A Amended following planning officer comments R.W. 28.11.17

DRAWN DATE

CONTRACTOR MUST VERIFY ALL DIMENSIONS ON SITE BEFORE COMMENCING ANY WORK OR MAKING ANY SHOP DRAWINGS

## PROSPECT DESIGN **Architectural Services**

64 Newbiggin, Malton, N Yorks, YO17 7JF

Client LOW PASTURE VILLA FARM PASTURE ROAD LOCKTON

PROPOSED NEW AGRICULTURAL

**Drawing Title** 

AS PROPOSED SITE BLOCK **PLAN** 

| Scale | 1:50 @ A1  | Drawn   | R.W. |  |
|-------|------------|---------|------|--|
| Date  | 30.10.2017 | Checked |      |  |

Drawing Number PD229-03-B