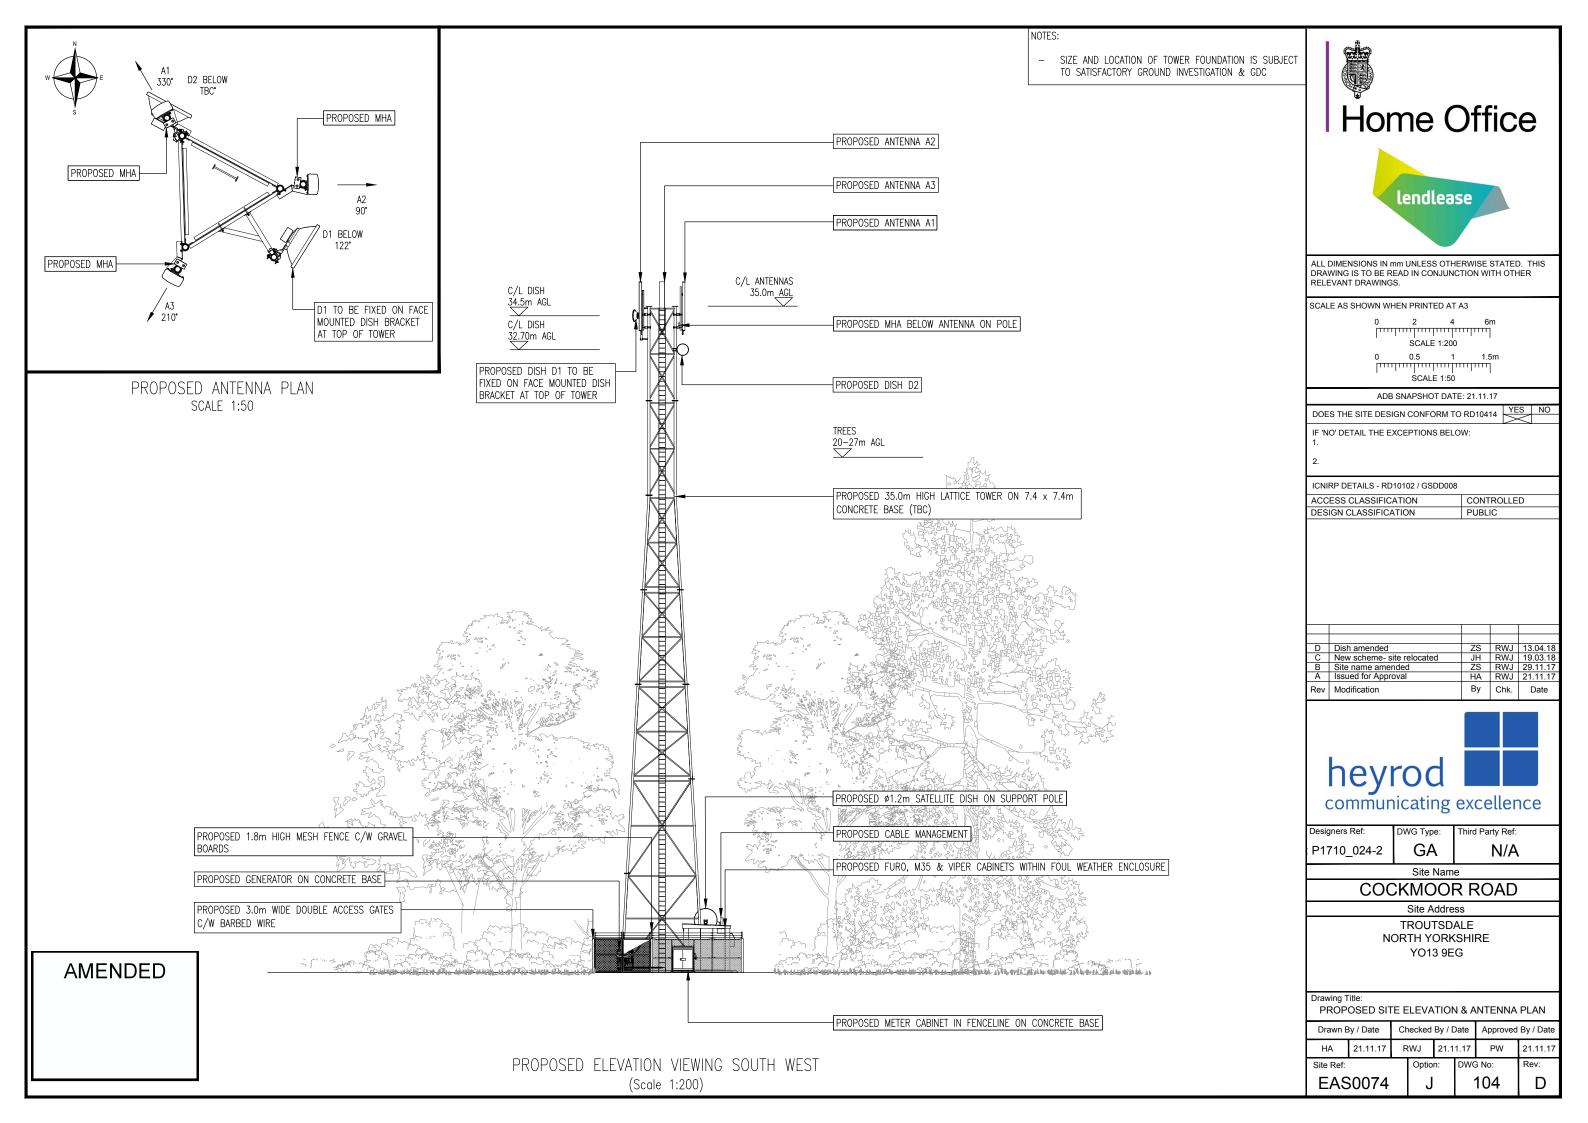

## Good morning Hilary

Please find enclosed Drawing Number 104D- Proposed Elevation to replace Drawing Number 104C originally submitted as the clients have requested a minor alteration to the head frame equipment to include an additional transmission link dish which sits below the top height as part of the head frame.