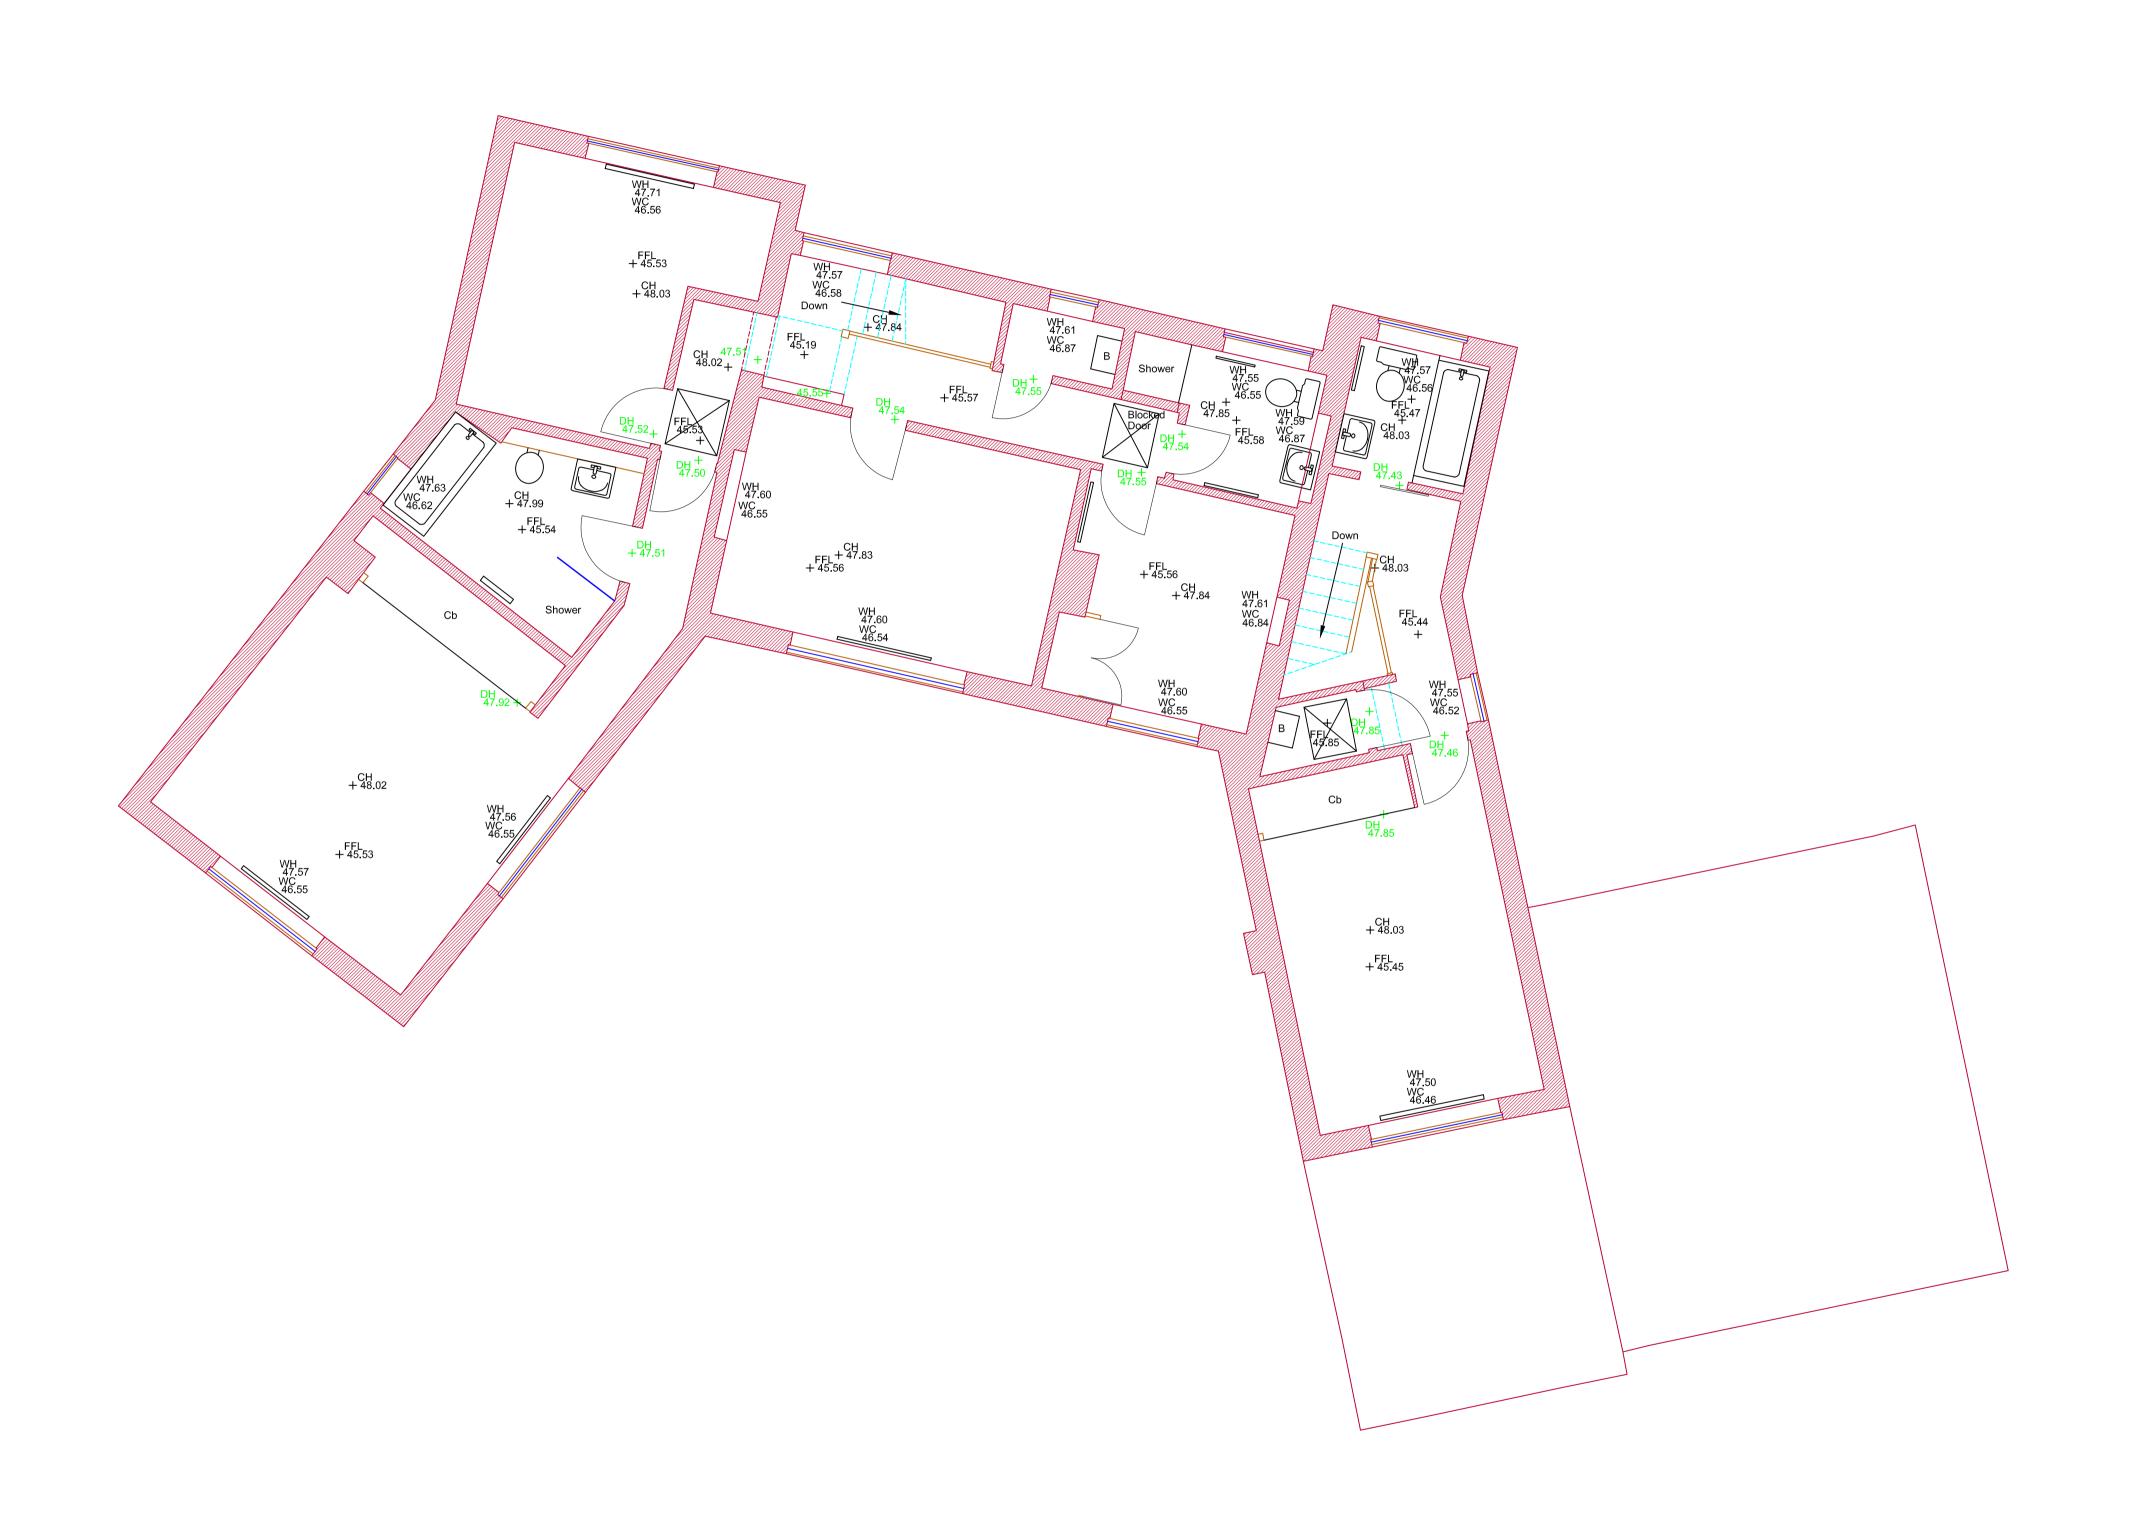

South Beck Cottage Scalby Scarborough

First Floor Internals

Mr Stuart Black

05/10/17 1:50 @ A1 PA

3330-3

PROPOSED 3D VIEW 2 (N.T.S)