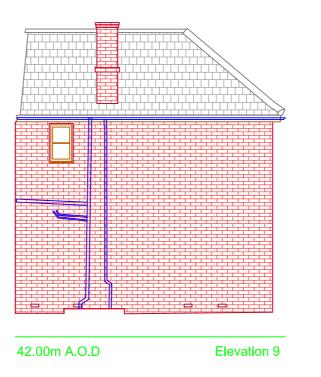

### South Beck Cottage Scalby Scarborough

DRAWING TITLE

Elevations

Mr Stuart Black

| DRAWN   | DATE       |
|---------|------------|
| GB/PA   | 05/10/17   |
| CHECKED | SCALE      |
| GB/PA   | 1:100 @ A2 |