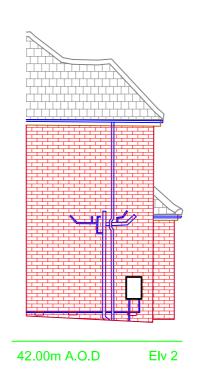

### South Beck Cottage Scalby Scarborough

DRAWING TITLE

Elevations

Mr Stuart Black

| DRAWN   | DATE       |
|---------|------------|
| GB/PA   | 05/10/17   |
| CHECKED | SCALE      |
| GB/PA   | 1:100 @ A2 |