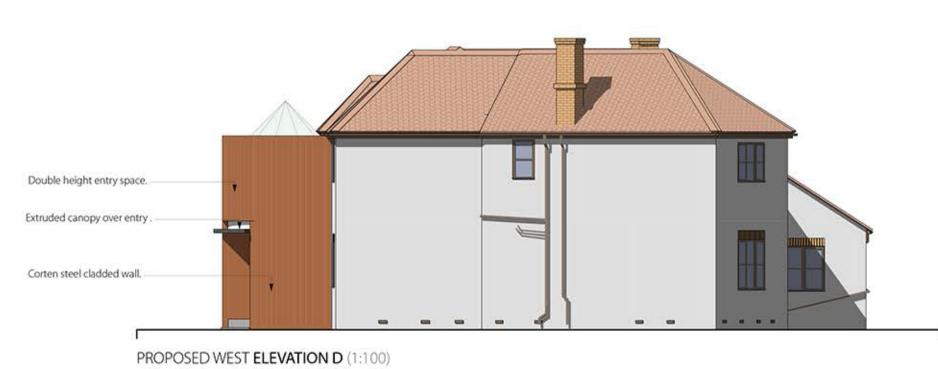

### **PLANNING ISSUE**

| 8 | 28/02/18 | JL | RAB | Increased height of dome on extension, added sedum roof and solar panels to rear of property.                                                                              |
|---|----------|----|-----|----------------------------------------------------------------------------------------------------------------------------------------------------------------------------|
| A | 11/01/18 | JL | RAB | Extension reconfiguration, dome skylight,<br>staircase repositioning, kitchen windows, utility<br>divide and cloak room addition, bedroom ensuit<br>an dressing room wall. |
| - |          | -  |     | Maria Charles                                                                                                                                                              |