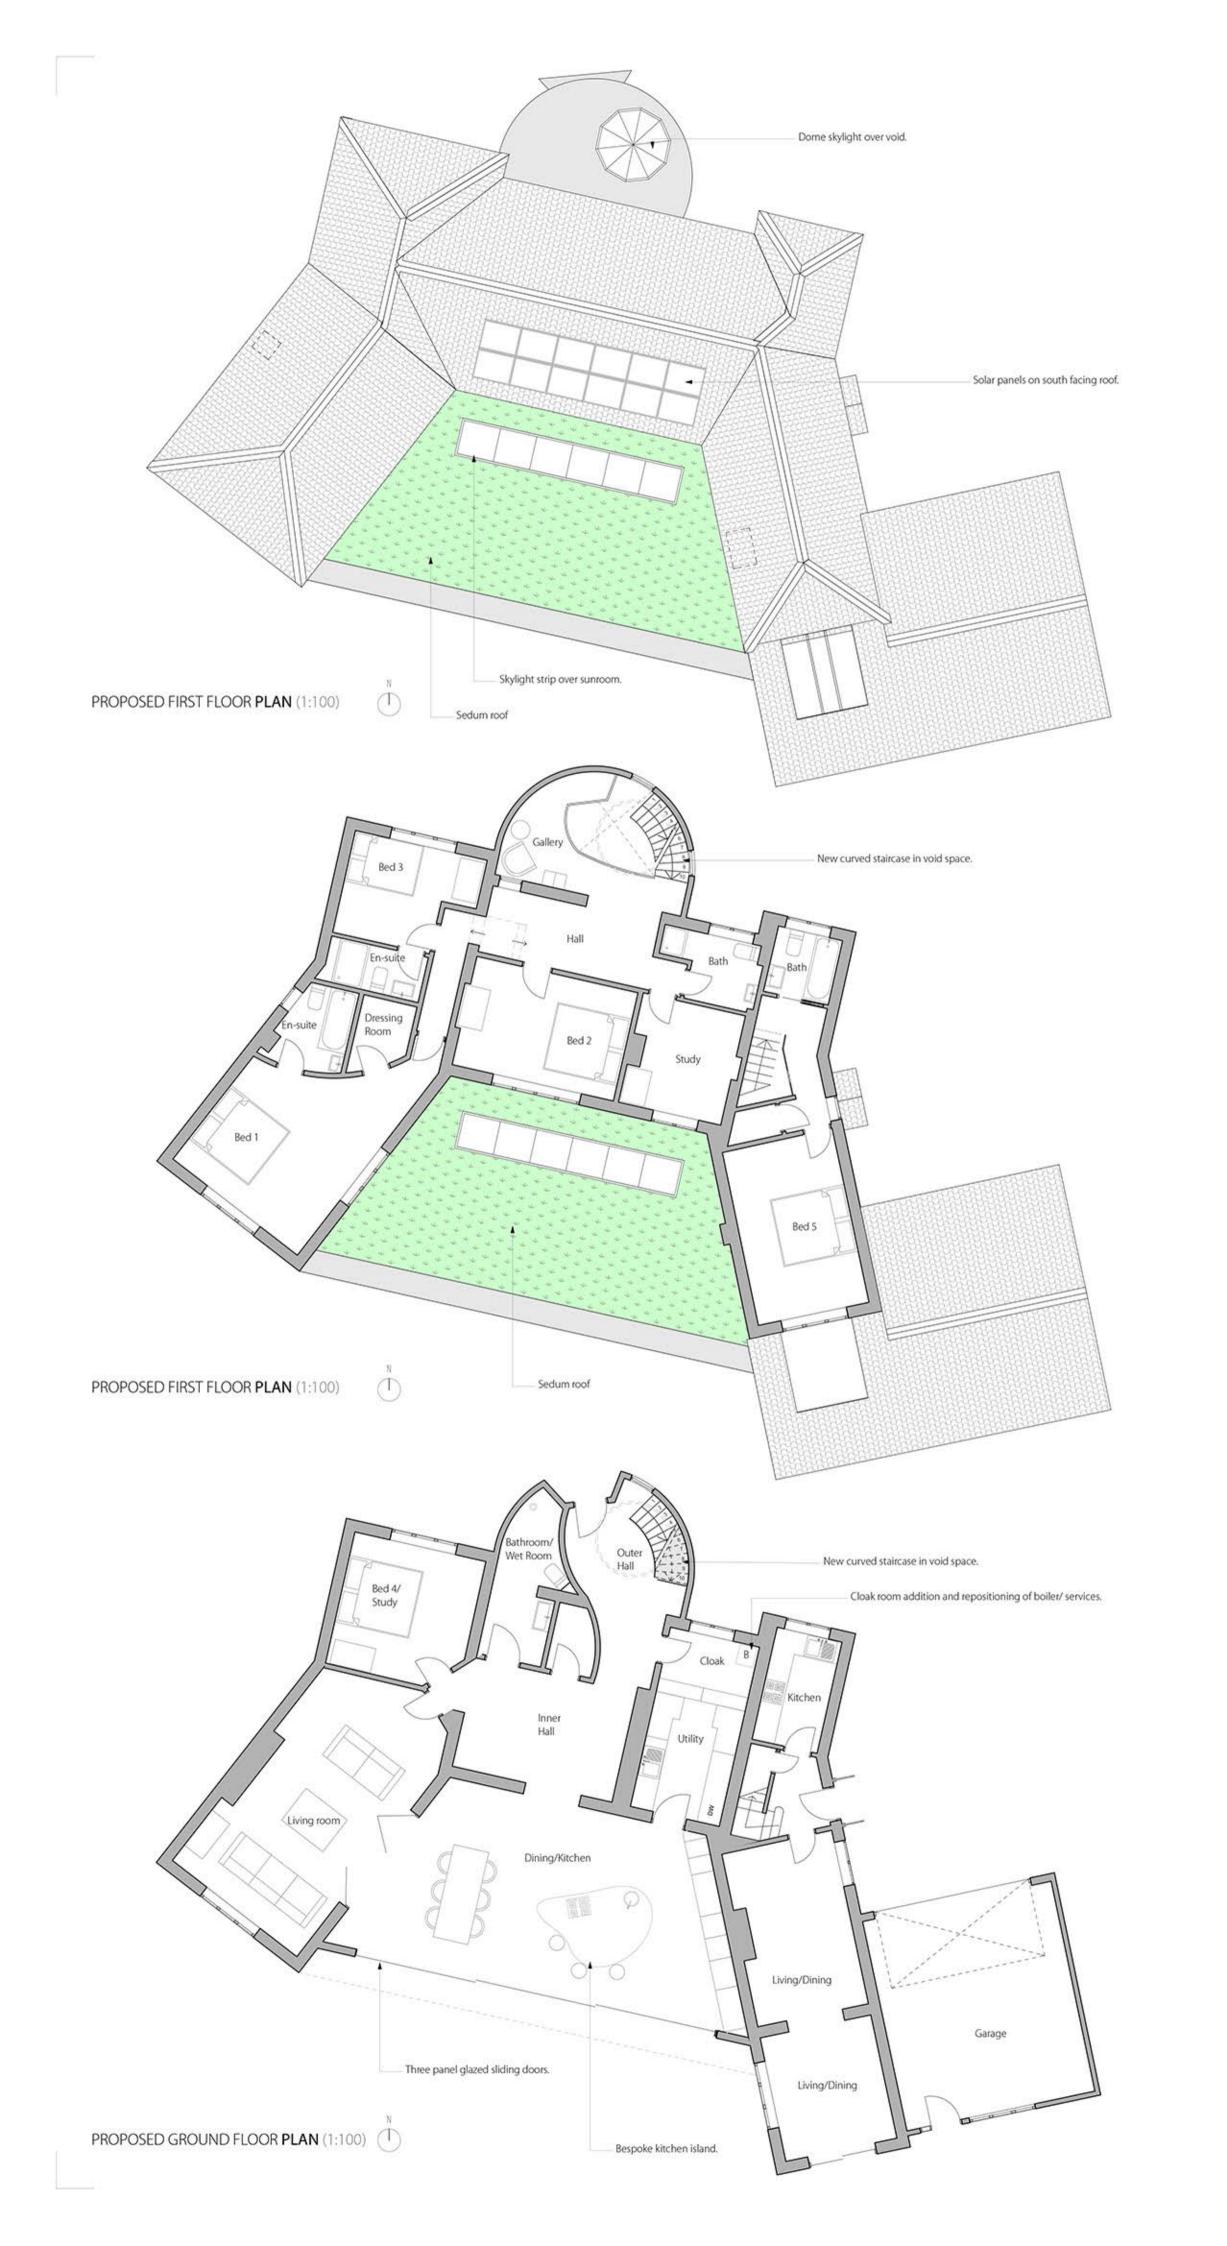

### **PLANNING ISSUE**

| 8 | 28/02/18 | JL | RAB | Increased height of dome on extension, added sedum roof and solar panels to rear of property.                                                                              |
|---|----------|----|-----|----------------------------------------------------------------------------------------------------------------------------------------------------------------------------|
| A | 11/01/18 | JL | RAB | Extension reconfiguration, dome skylight,<br>staircase repositioning, kitchen windows, utility<br>divide and cloak room addition, bedroom ensuit<br>an dressing room wall. |
| - |          | -  |     | Maria Charles                                                                                                                                                              |