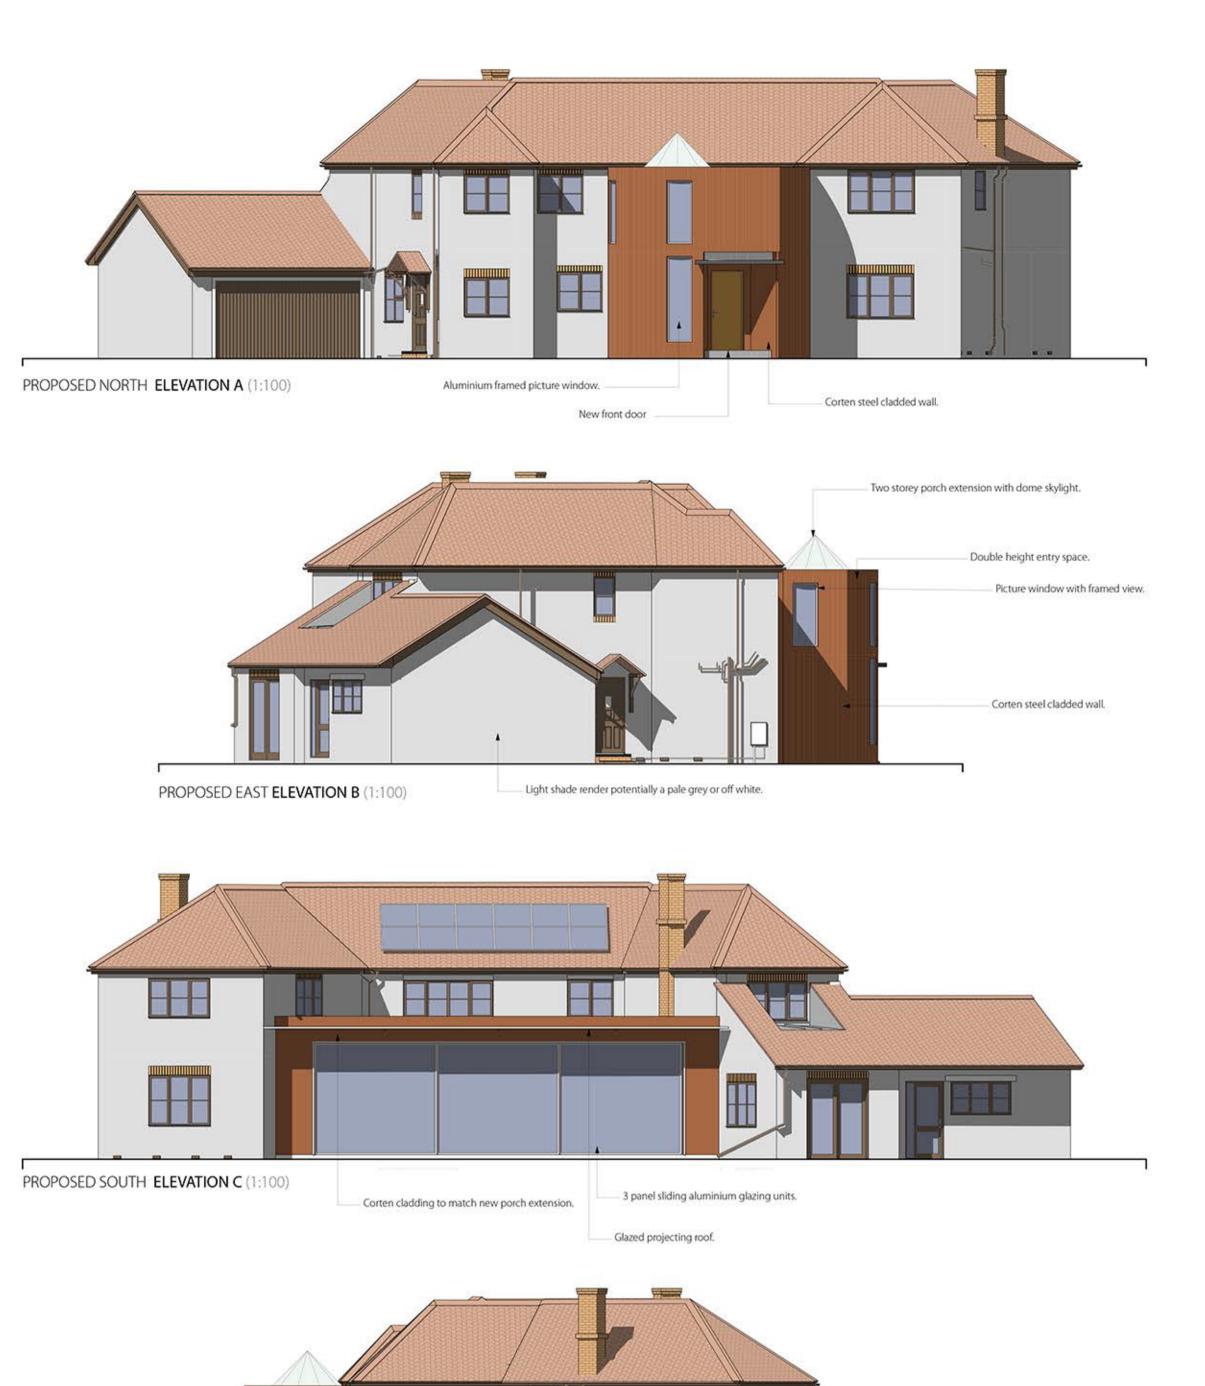

### **PLANNING ISSUE**

| 8 | 28/02/18 | JL | RAB | Increased height of dome on extension, added sedum roof and solar panels to rear of property.                                                                              |
|---|----------|----|-----|----------------------------------------------------------------------------------------------------------------------------------------------------------------------------|
| A | 11/01/18 | JL | RAB | Extension reconfiguration, dome skylight,<br>staircase repositioning, kitchen windows, utility<br>divide and cloak room addition, bedroom ensuit<br>an dressing room wall. |
| - |          | -  |     | Maria Charles                                                                                                                                                              |