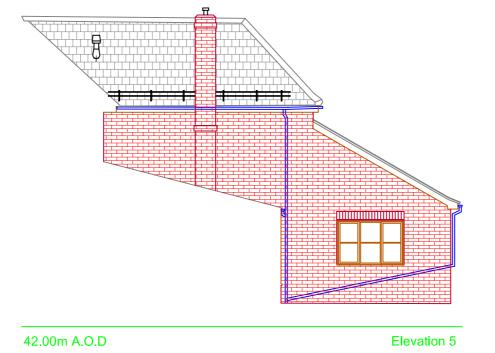

### South Beck Cottage Scalby Scarborough

DRAWING TITLE

Elevations

Mr Stuart Black

| DRAWN   | DATE       |
|---------|------------|
| GB/PA   | 05/10/17   |
| CHECKED | SCALE      |
| GB/PA   | 1:100 @ A2 |