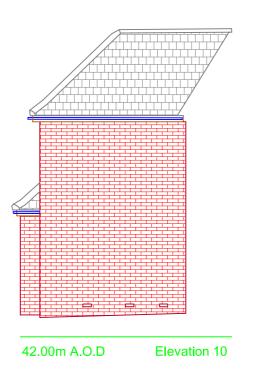

### South Beck Cottage Scalby Scarborough

DRAWING TITLE

Elevations

Mr Stuart Black

| DRAWN   | DATE       |
|---------|------------|
| GB/PA   | 05/10/17   |
| CHECKED | SCALE      |
| GB/PA   | 1:100 @ A2 |