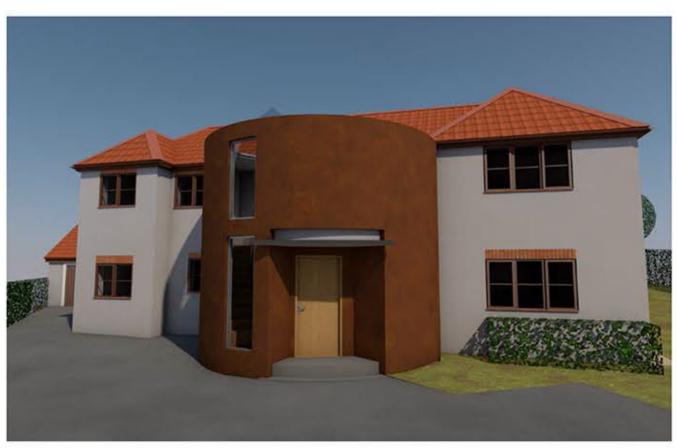

### **PLANNING ISSUE**

| 8 | 28/02/18 | JL | RAB | Increased height of dome on extension, added sedum roof and solar panels to rear of property.                                                                              |
|---|----------|----|-----|----------------------------------------------------------------------------------------------------------------------------------------------------------------------------|
| A | 11/01/18 | JL | RAB | Extension reconfiguration, dome skylight,<br>staircase repositioning, kitchen windows, utility<br>divide and cloak room addition, bedroom ensuit<br>an dressing room wall. |
| - |          | -  |     | Maria Charles                                                                                                                                                              |