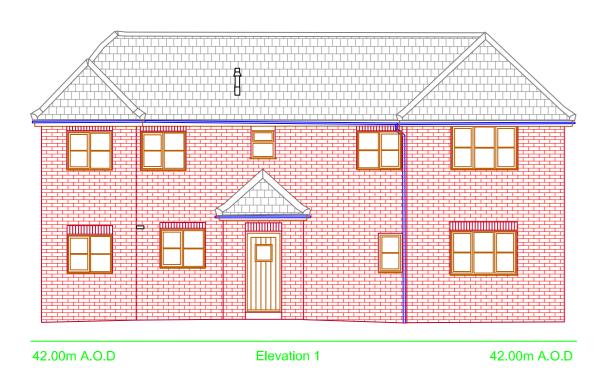

### South Beck Cottage Scalby Scarborough

DRAWING TITLE

Elevations

Mr Stuart Black

| DRAWN   | DATE       |
|---------|------------|
| GB/PA   | 05/10/17   |
| CHECKED | SCALE      |
| GB/PA   | 1:100 @ A2 |