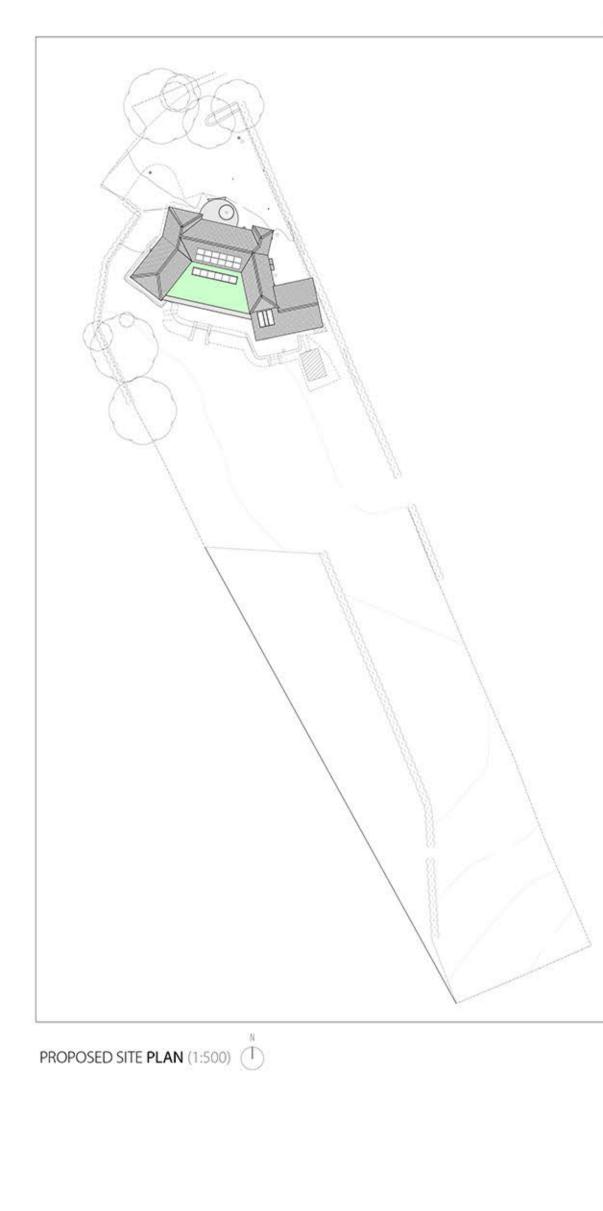

### **PLANNING ISSUE**

| 8 | 28/02/18 | JL | RAB | Increased height of dome on extension, added sedum roof and solar panels to rear of property.                                                                              |
|---|----------|----|-----|----------------------------------------------------------------------------------------------------------------------------------------------------------------------------|
| A | 11/01/18 | JL | RAB | Extension reconfiguration, dome skylight,<br>staircase repositioning, kitchen windows, utility<br>divide and cloak room addition, bedroom ensuit<br>an dressing room wall. |
| - |          | -  |     | Maria Charles                                                                                                                                                              |