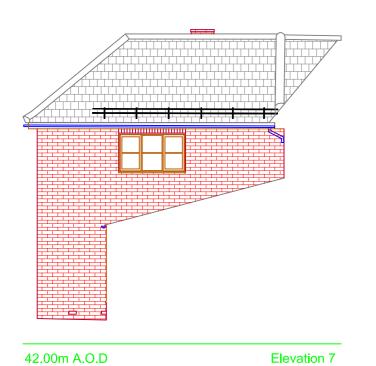

### South Beck Cottage Scalby Scarborough

DRAWING TITLE

Elevations

Mr Stuart Black

| DRAWN   | DATE       |
|---------|------------|
| GB/PA   | 05/10/17   |
| CHECKED | SCALE      |
| GB/PA   | 1:100 @ A2 |