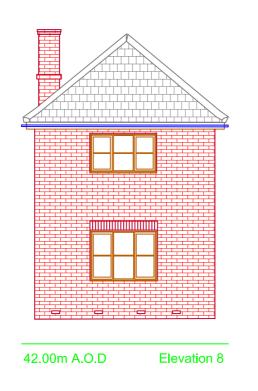

### South Beck Cottage Scalby Scarborough

DRAWING TITLE

Elevations

Mr Stuart Black

| DRAWN   | DATE       |
|---------|------------|
| GB/PA   | 05/10/17   |
| CHECKED | SCALE      |
| GB/PA   | 1:100 @ A2 |