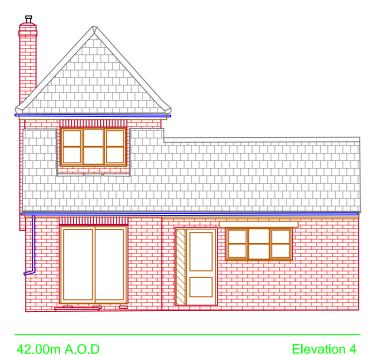

### South Beck Cottage Scalby Scarborough

DRAWING TITLE

Elevations

Mr Stuart Black

| DRAWN   | DATE       |
|---------|------------|
| GB/PA   | 05/10/17   |
| CHECKED | SCALE      |
| GB/PA   | 1:100 @ A2 |