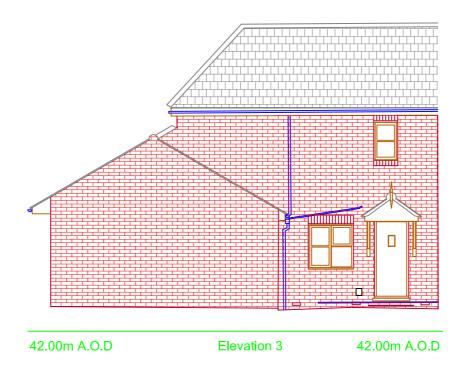

### South Beck Cottage Scalby Scarborough

DRAWING TITLE

Elevations

Mr Stuart Black

| DRAWN   | DATE       |
|---------|------------|
| GB/PA   | 05/10/17   |
| CHECKED | SCALE      |
| GB/PA   | 1:100 @ A2 |