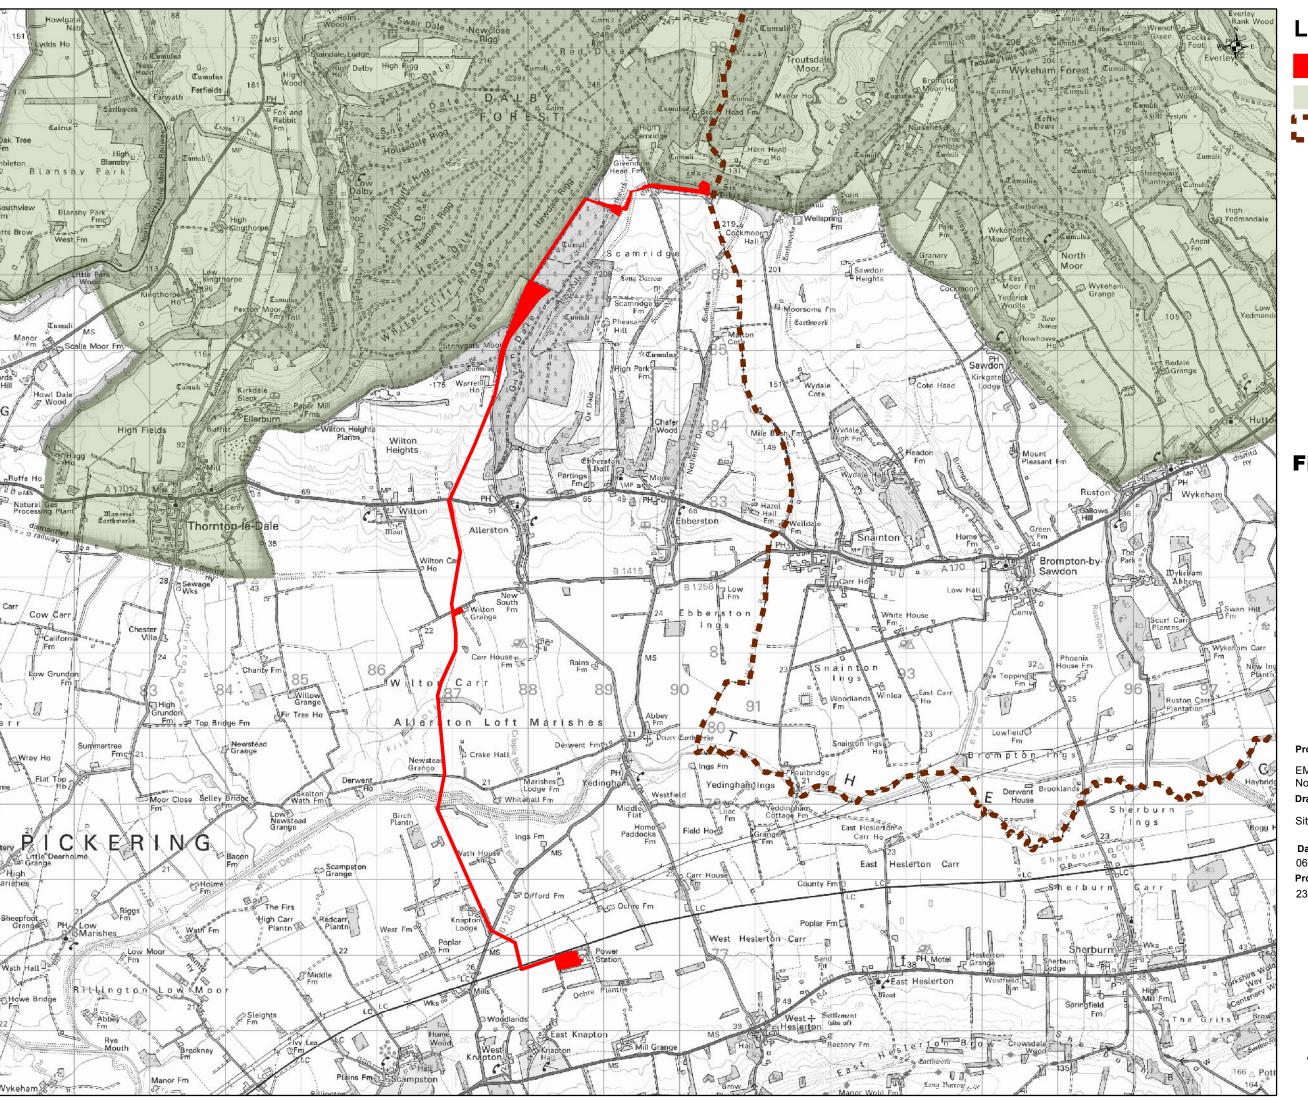

## Legend

Assessment Site and Pipeline Route

North York Moors National Park

Ryedale Local Authority

## Figure 14.1

## Project

EMS - Knapton Pipeline North Yorkshire **Drawing Title** 

Site Location Plan

 Date
 Scale
 Drawn
 Checked

 06.08.14
 1:50,000 @A3
 VL
 SM

 Project No
 Drawing No
 Revision

 23428
 GIS01

Planning - Master Planning & Urban Design Architecture - Landape Planning & Design - Project Services Environmental & Sustainability Assessment - Graphic Design