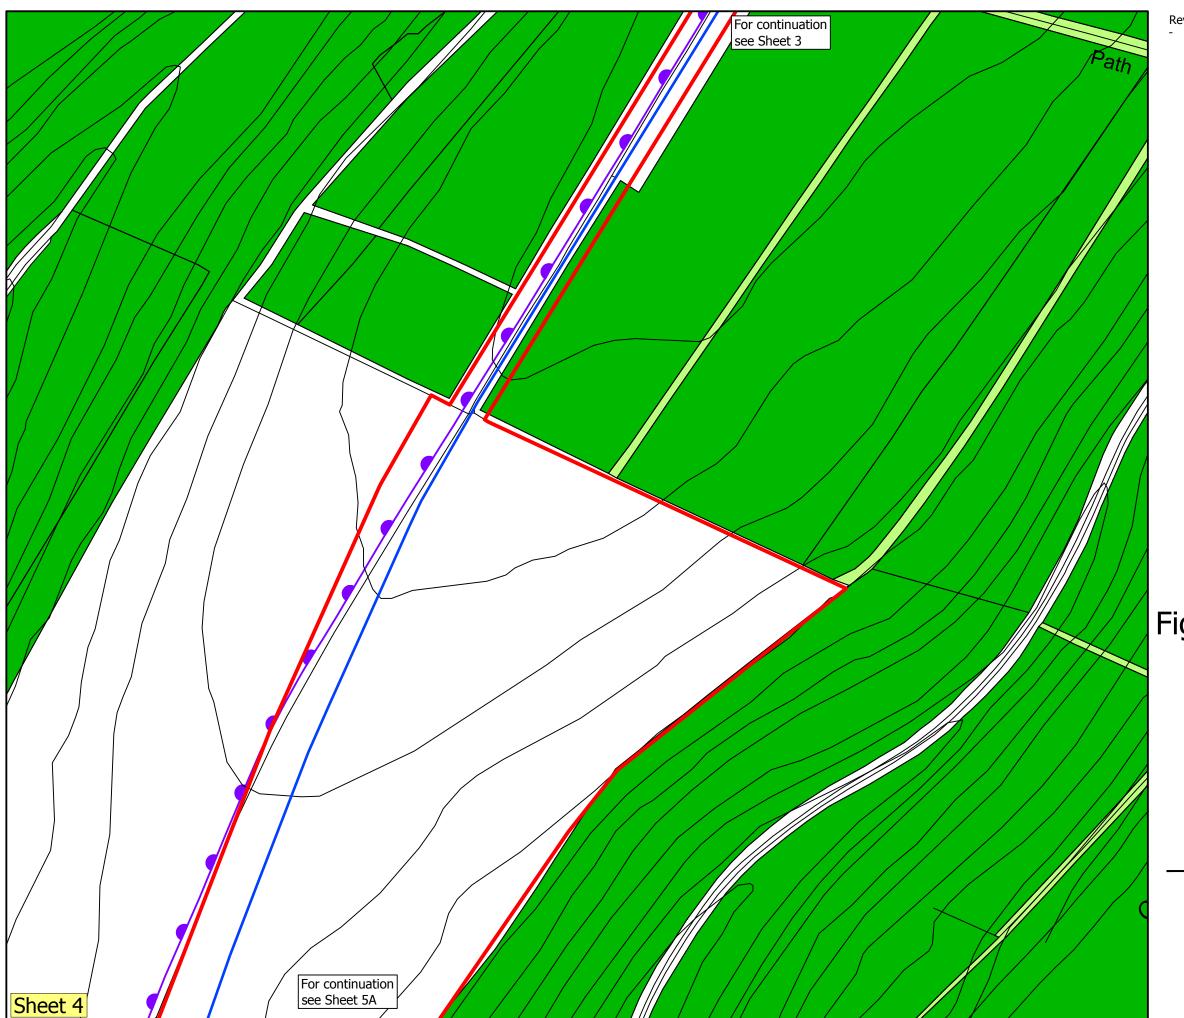

The scaling of this drawing cannot be assured

Revision Date Drn Ckd

## **LEGEND**

Application Site Boundary

North York Moors National Park Boundary

Pipeline

Projec

Ebberston Moor South Well Site to Knapton Gas Pipeline

Drawing Title

Detailed Site Layout

 Sheet 4 of 12

 Date 05.08.2014
 Scale 1:2,500 @A3
 Drawn by ML
 Check by ED

 Project No
 Drawing No
 Revision

23428 P104

P104 - 100m

Planning • Master Planning & Urban Design Architecture • Landscape Planning & Design • Project Services Environmental & Sustainability Assessment • Graphic Design