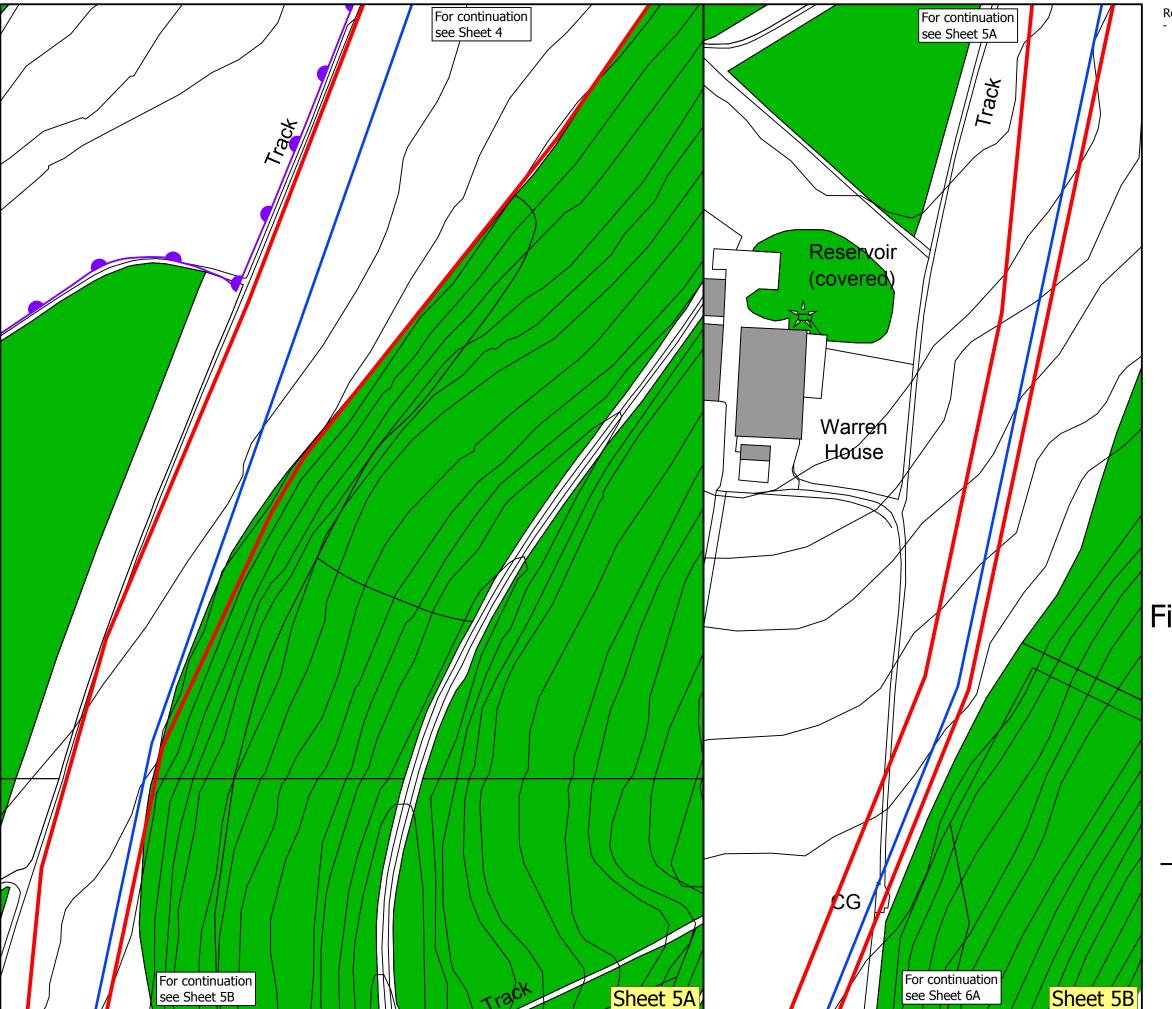

The scaling of this drawing cannot be assured

Revision Date Drn Ckd

## **LEGEND**

Application Site Boundary

North York Moors National Park Boundary

Pipeline

Projec

Ebberston Moor South Well Site to Knapton Gas Pipeline

Drawing Title

Detailed Site Layout

 Sheet 4 of 12

 Date 05.08.2014
 Scale 1:2,500 @A3
 Drawn by ML
 Check by ED

 Project No
 Drawing No
 Revision

23428 P104

P104 - 100m

Planning • Master Planning & Urban Design Architecture • Landscape Planning & Design • Project Services Environmental & Sustainability Assessment • Graphic Design

## **LEGEND**

Application Site Boundary

North York Moors National Park Boundary

Pipeline

Projec

Ebberston Moor South Well Site to Knapton Gas Pipeline

Drawing Title

Detailed Site Layout Sheet 5 of 12

 Date
 Scale
 Drawn by
 Check by

 05.08.2014
 1:2,500 @A3
 ML
 ED

 Project No
 Drawing No
 Revision

 23428
 P105

Planning • Master Planning & Urban Design Architecture • Landscape Planning & Design • Project Services Environmental & Sustainability Assessment • Graphic Design