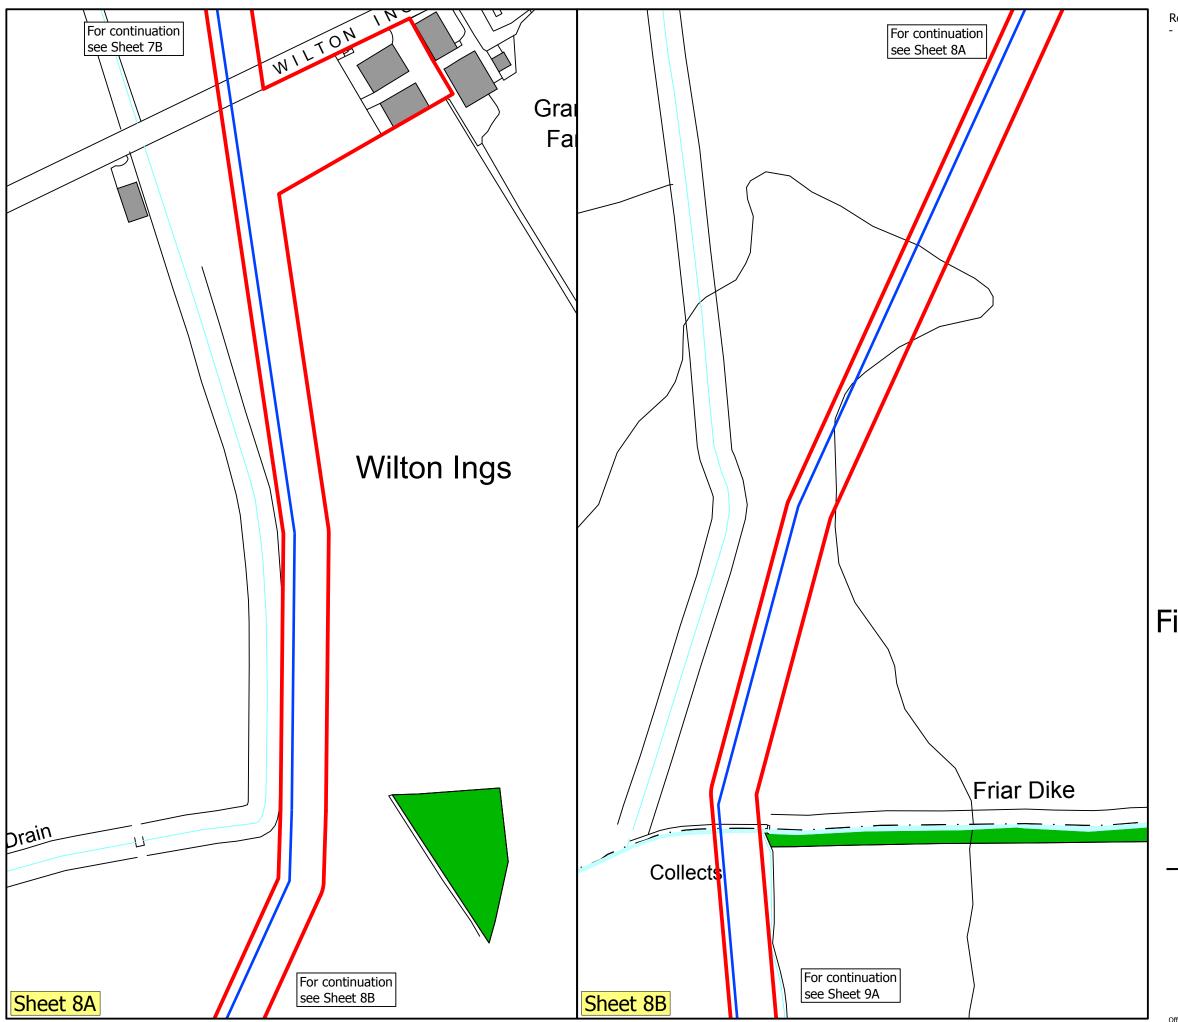

The scaling of this drawing cannot be assured
Revision Date Drn Ckd

LEGEND

Application Site Boundary

North York Moors National Park Boundary

Pipeline

Projec

Ebberston Moor South Well Site to Knapton Gas Pipeline

Drawing Title

Detailed Site Layout Sheet 8 of 12

 Date
 Scale
 Drawn by
 Check by

 05.08.2014
 1:2,500 @A3
 ML
 ED

 Project No
 Drawing No
 Revision

 23428
 P108

Planning • Master Planning & Urban Design Architecture • Landscape Planning & Design • Project Services Environmental & Sustainability Assessment • Graphic Design

Drawing Title

Detailed Site Layout Sheet 9 of 12

 Date
 Scale
 Drawn by
 Check by

 05.08.2014
 1:2,500 @A3
 ML
 ED

 Project No
 Drawing No
 Revision

 23428
 P109