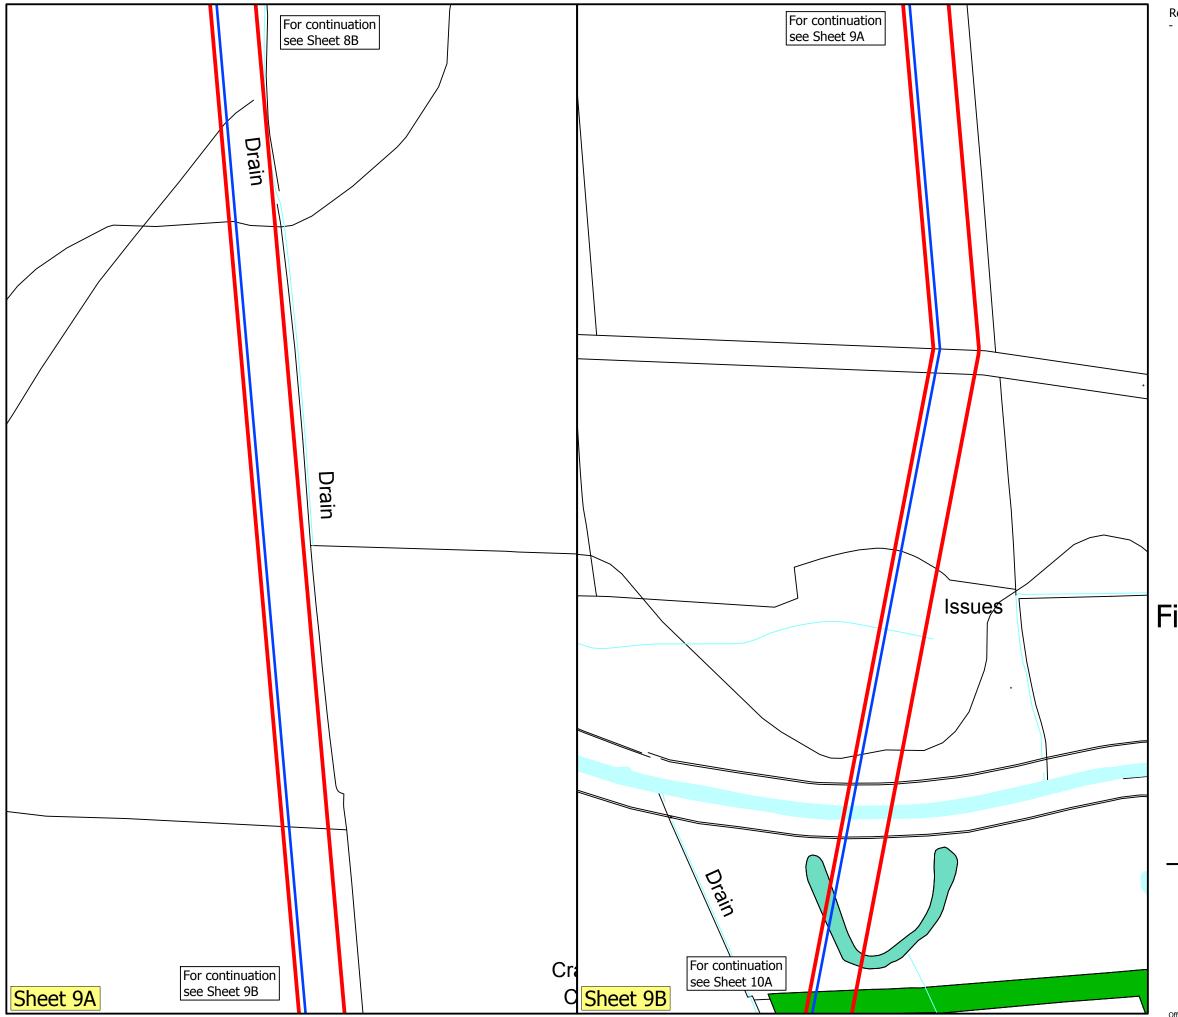

The scaling of this drawing cannot be assured
Revision Date Drn Ckd

LEGEND

Application Site Boundary

North York Moors National Park Boundary

Pipeline

Projec

Ebberston Moor South Well Site to Knapton Gas Pipeline

Drawing Title

Detailed Site Layout Sheet 9 of 12

 Date
 Scale
 Drawn by
 Check by

 05.08.2014
 1:2,500 @A3
 ML
 ED

 Project No
 Drawing No
 Revision

 23428
 P109

Drawing Title

Detailed Site Layout Sheet 11 of 12

Date | Scale | Drawn by | Check by | 05.08.2014 | 1:2,500 @A3 | ML | ED |

Project No | Drawing No | Revision | -

Planning • Master Planning & Urban Design Architecture • Landscape Planning & Design • Project Services Environmental & Sustainability Assessment • Graphic Design