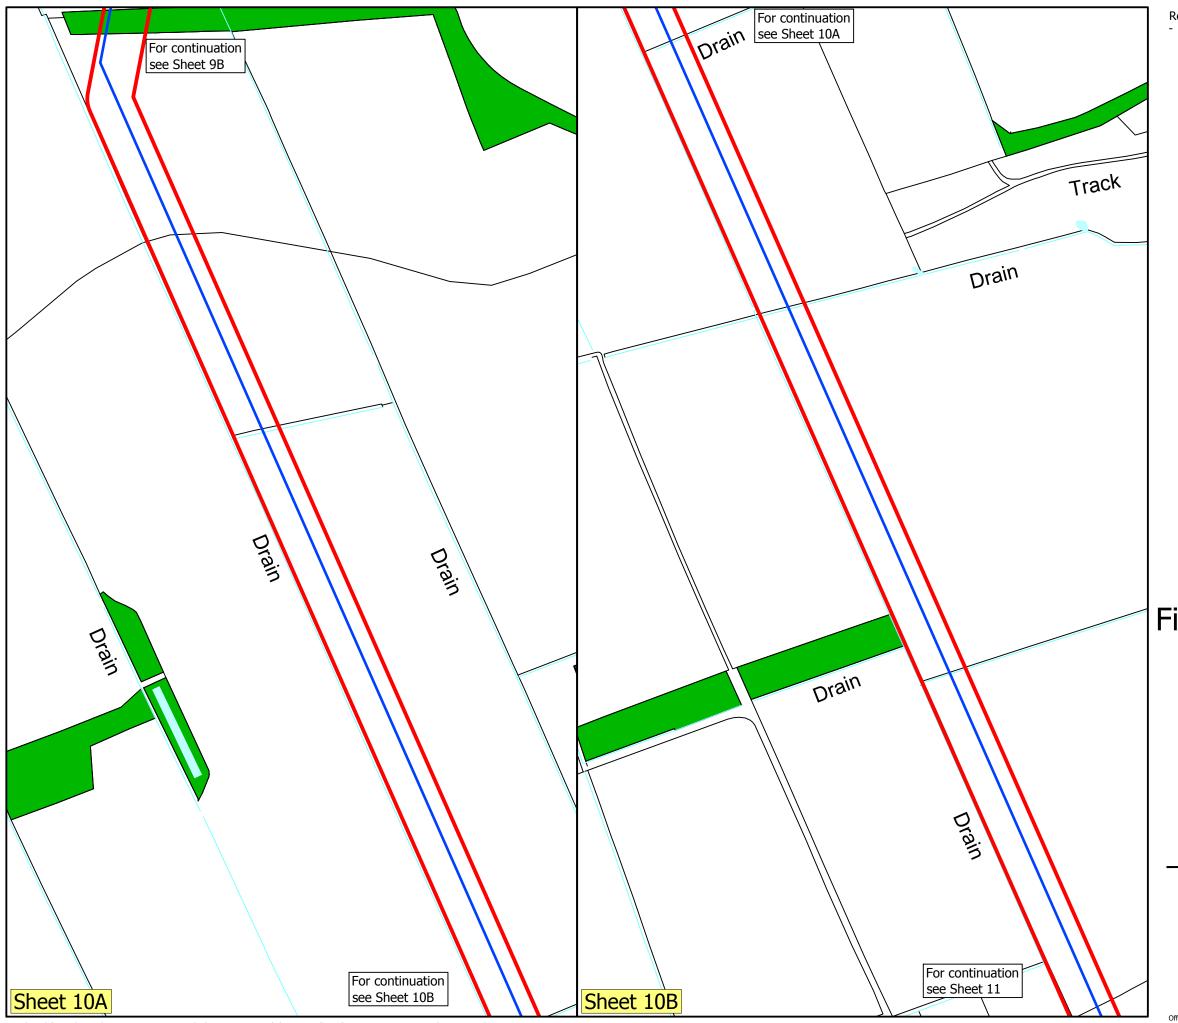

LEGEND

Application Site Boundary

North York Moors National Park Boundary

Pipeline

Projec

Ebberston Moor South Well Site to Knapton Gas Pipeline

Drawing Title

Detailed Site Layout Sheet 10 of 12

Date | Scale | Drawn by | Check by | 05.08.2014 | 1:2,500 @A3 | ML | ED |

Project No | Drawing No | Revision | -

Planning • Master Planning & Urban Design Architecture • Landscape Planning & Design • Project Services Environmental & Sustainability Assessment • Graphic Design

The scaling of this drawing cannot be assured
Revision Date Drn Ckd

LEGEND

Application Site Boundary

North York Moors National Park Boundary

Pipeline

Projec

Ebberston Moor South Well Site to Knapton Gas Pipeline

Drawing Title

Detailed Site Layout Sheet 11 of 12

Date | Scale | Drawn by | Check by | 05.08.2014 | 1:2,500 @A3 | ML | ED |

Project No | Drawing No | Revision | -

Planning • Master Planning & Urban Design Architecture • Landscape Planning & Design • Project Services Environmental & Sustainability Assessment • Graphic Design