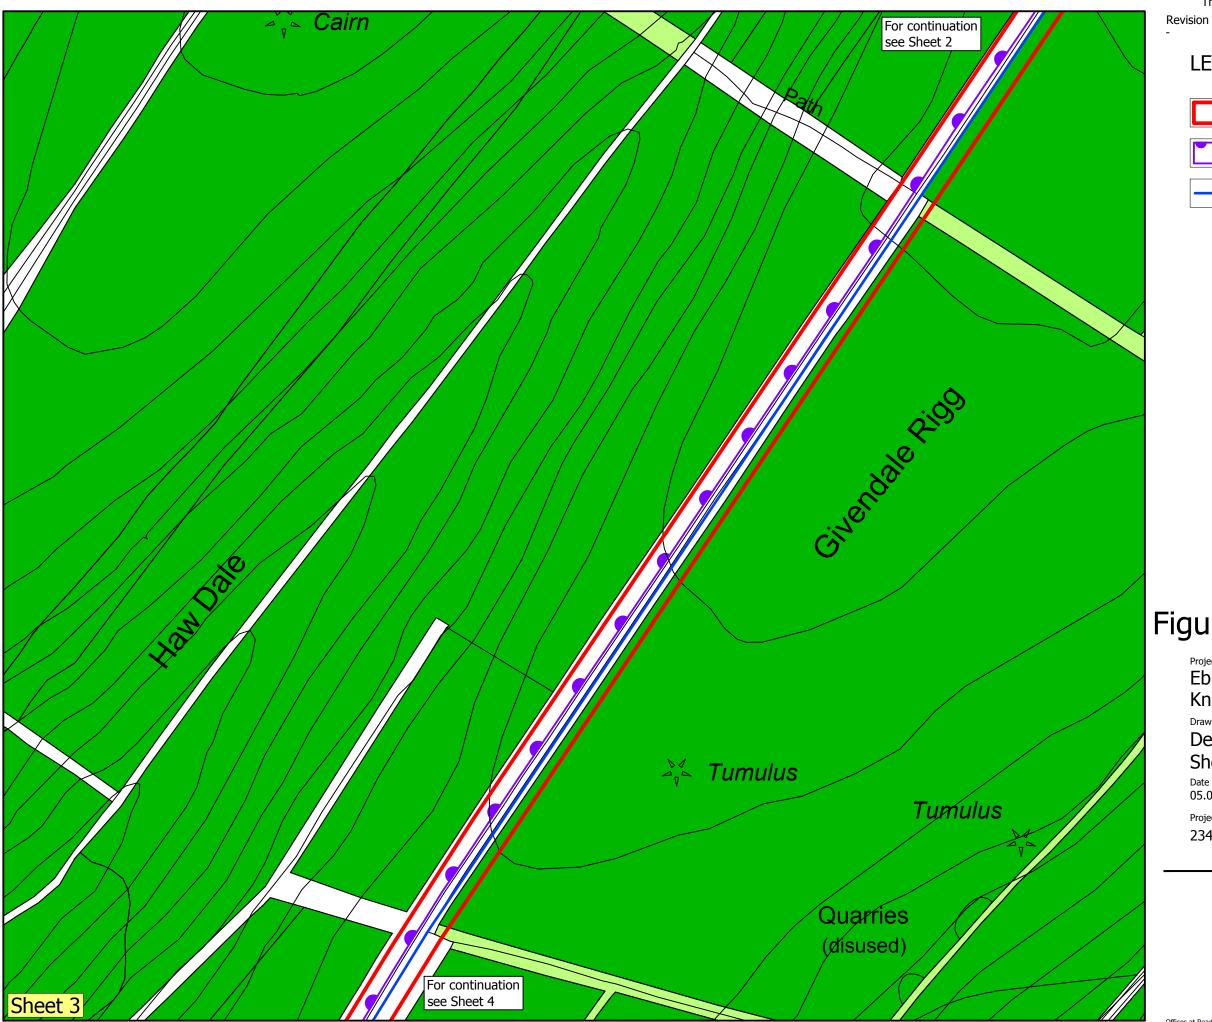

The scaling of this drawing cannot be assured Date Drn Ckd

## **LEGEND**

Application Site Boundary

North York Moors National Park Boundary

Pipeline

Ebberston Moor South Well Site to Knapton Gas Pipeline

Drawing Title

Detailed Site Layout

Sheet 3 of 12

Drawn by Check by 05.08.2014 1:2,500 @A3 ED Project No Drawing No 23428 P103

Planning • Master Planning & Urban Design Architecture • Landscape Planning & Design • Project Services Environmental & Sustainability Assessment • Graphic Design