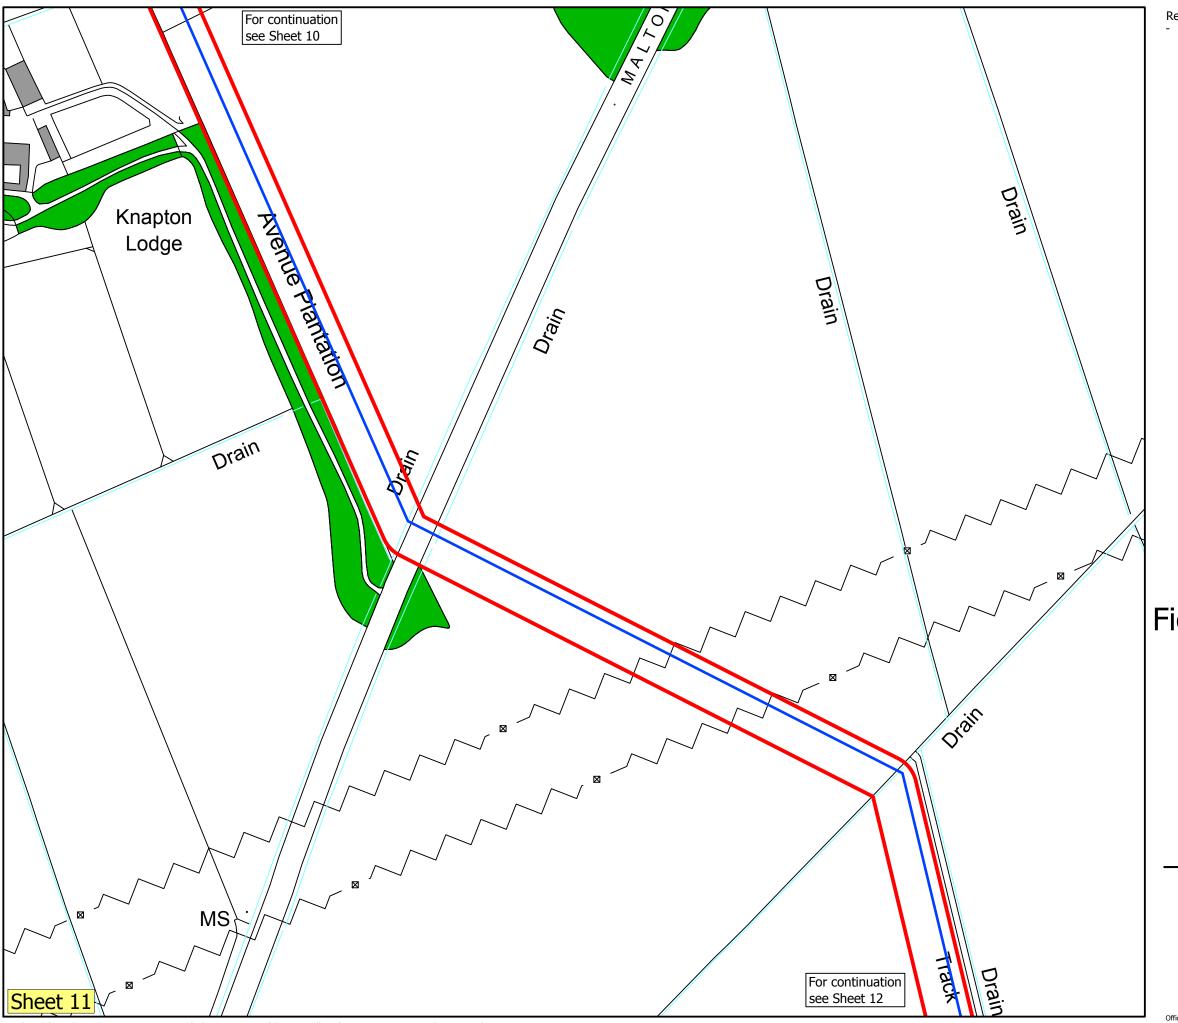

The scaling of this drawing cannot be assured
Revision Date Drn Ckd

LEGEND

Application Site Boundary

North York Moors National Park Boundary

Pipeline

Projec

Ebberston Moor South Well Site to Knapton Gas Pipeline

Drawing Title

Detailed Site Layout Sheet 11 of 12

Date | Scale | Drawn by | Check by | 05.08.2014 | 1:2,500 @A3 | ML | ED |

Project No | Drawing No | Revision | -

Planning • Master Planning & Urban Design Architecture • Landscape Planning & Design • Project Services Environmental & Sustainability Assessment • Graphic Design