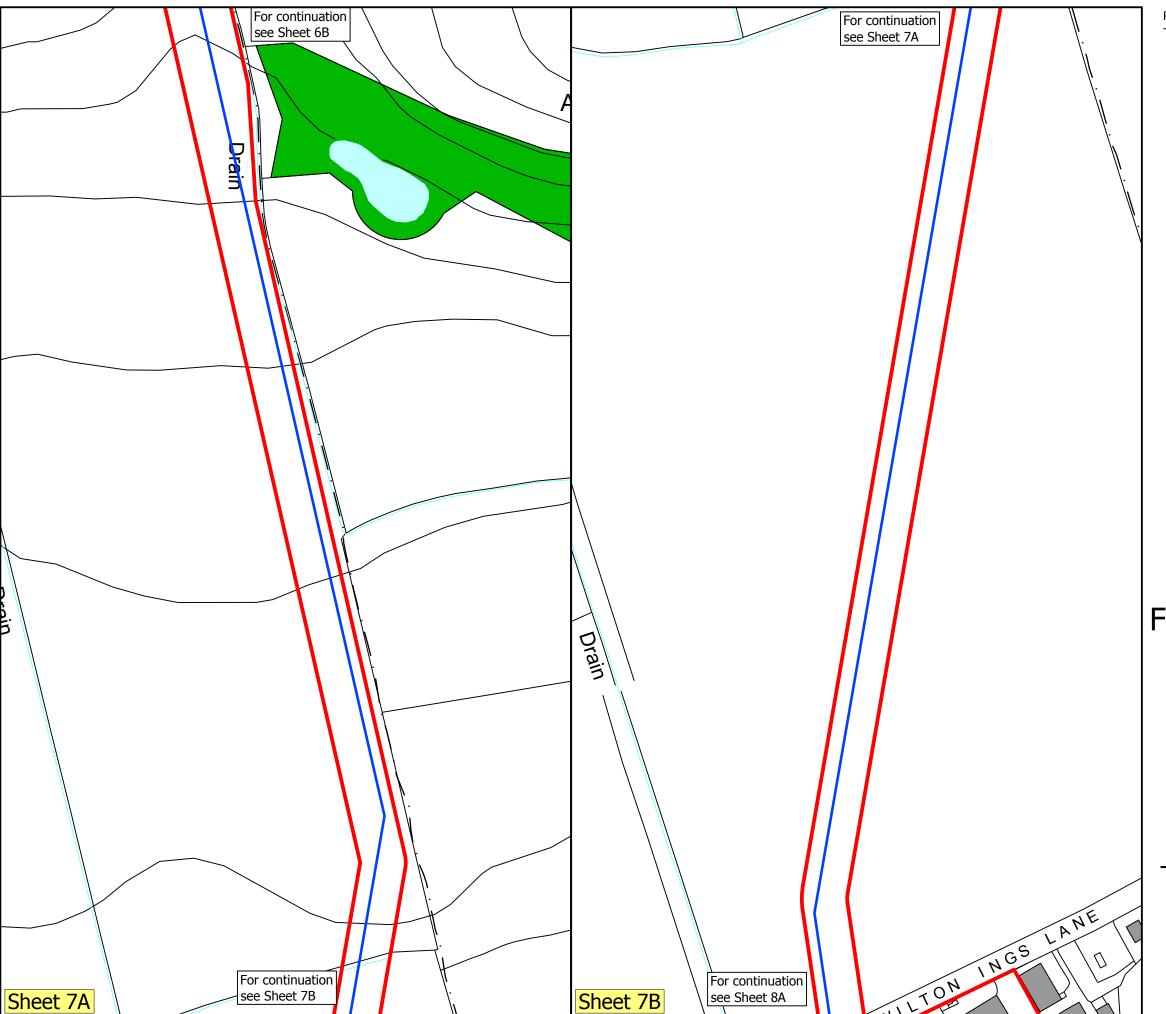

The scaling of this drawing cannot be assured

Revision

Date

Drn Ckd

The scaling of this drawing cannot be assured

Drn Ckd

Drn Ckd

Drn Ckd

Application Site Boundary

North York Moors National Park Boundary

Pipeline

Projec

Ebberston Moor South Well Site to Knapton Gas Pipeline

Drawing Title

Detailed Site Layout Sheet 7 of 12

 Date
 Scale
 Drawn by
 Check by

 05.08.2014
 1:2,500 @A3
 ML
 ED

 Project No
 Drawing No
 Revision

 23428
 P107

Planning • Master Planning & Urban Design Architecture • Landscape Planning & Design • Project Services Environmental & Sustainability Assessment • Graphic Design