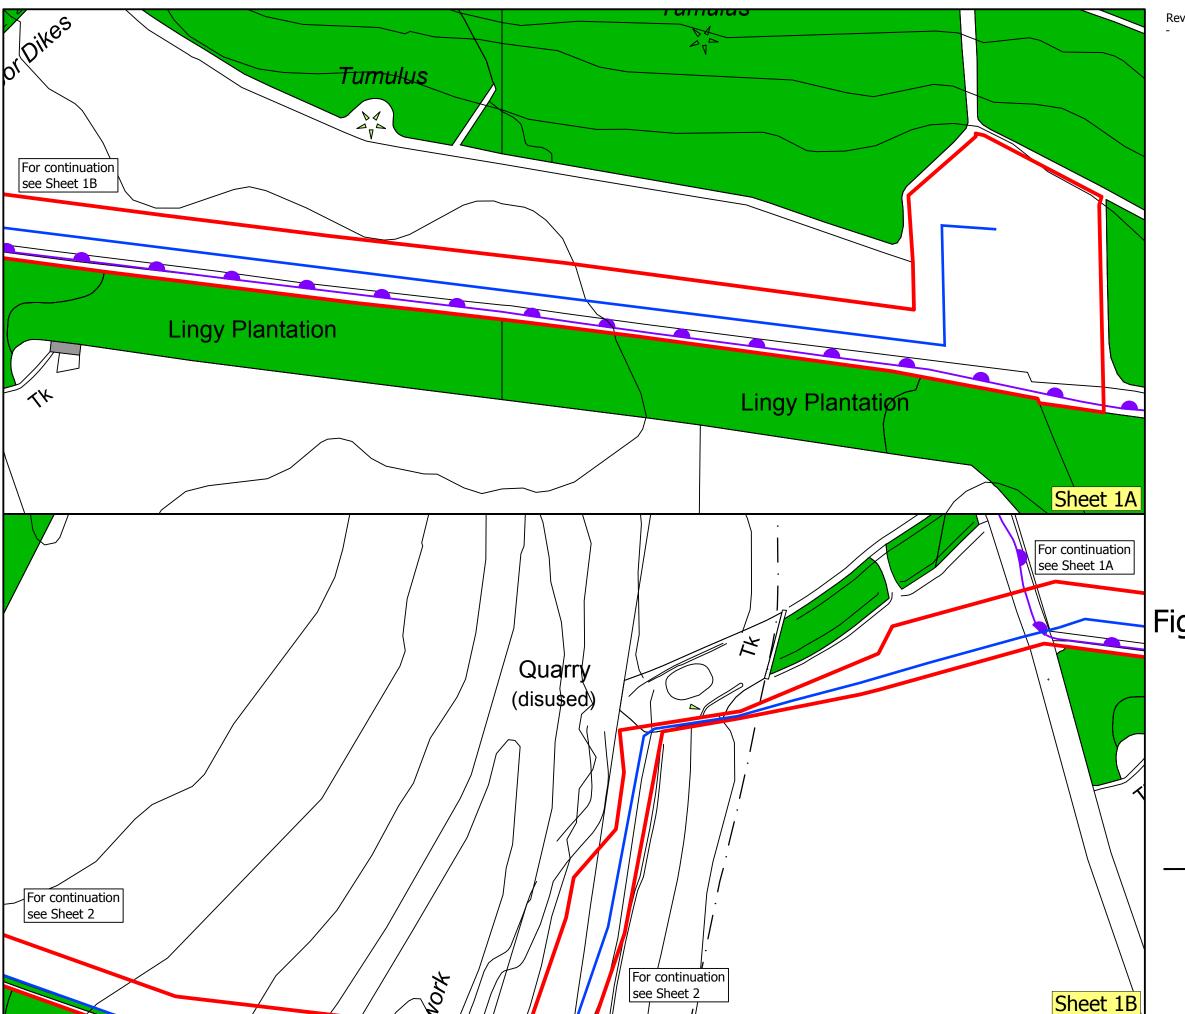

The scaling of this drawing cannot be assured

Revision Date Drn Ckd

## **LEGEND**

Application Site Boundary

North York Moors National Park Boundary

Pipeline

Projec

Ebberston Moor South Well Site to Knapton Gas Pipeline

Drawing Title

Detailed Site Layout Sheet 1 of 12

Date Scale Drawn by Check by 05.08.2014 1:2,500 @A3 ML ED

Project No Drawing No Revision 23428 P101 -

Planning • Master Planning & Urban Design Architecture • Landscape Planning & Design • Project Services Environmental & Sustainability Assessment • Graphic Design