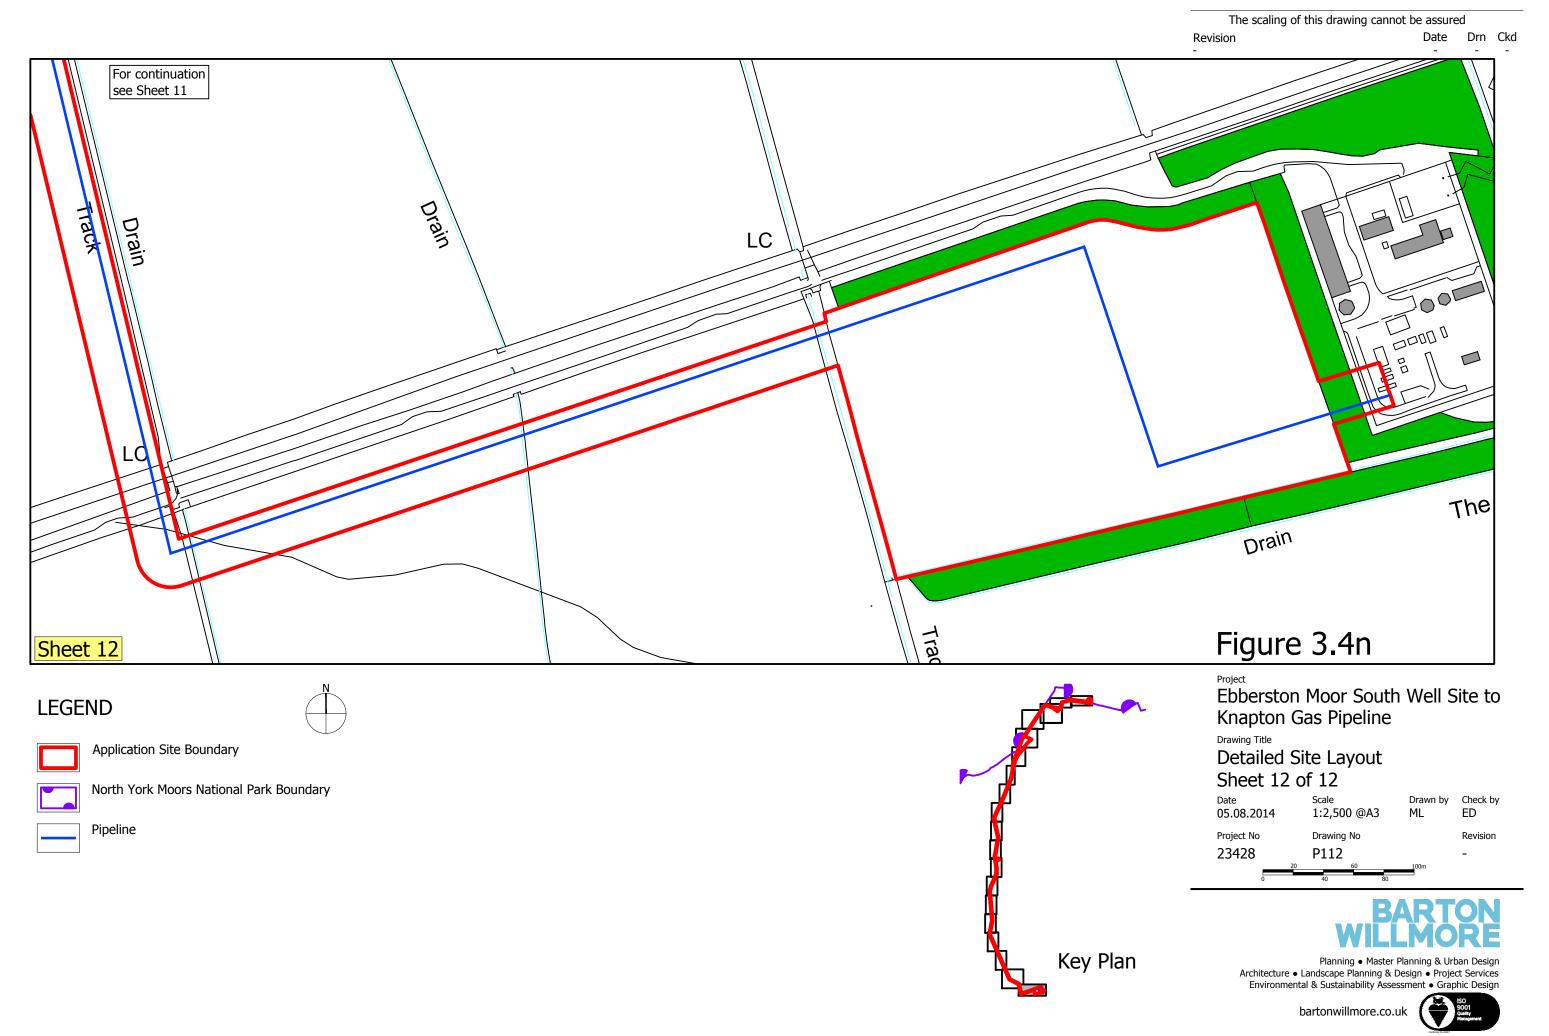

8.2014 | 1:2,500 @A3 | ML | ED |

Project No | Drawing No | Revision | -



Planning • Master Planning & Urban Design Architecture • Landscape Planning & Design • Project Services Environmental & Sustainability Assessment • Graphic Design





The scaling of this drawing cannot be assured
Revision Date Drn Ckd

LEGEND

Application Site Boundary

North York Moors National Park Boundary

Pipeline



Projec

Ebberston Moor South Well Site to Knapton Gas Pipeline

Drawing Title

Detailed Site Layout Sheet 11 of 12

Date | Scale | Drawn by | Check by | 05.08.2014 | 1:2,500 @A3 | ML | ED |

Project No | Drawing No | Revision | -



Planning • Master Planning & Urban Design Architecture • Landscape Planning & Design • Project Services Environmental & Sustainability Assessment • Graphic Design