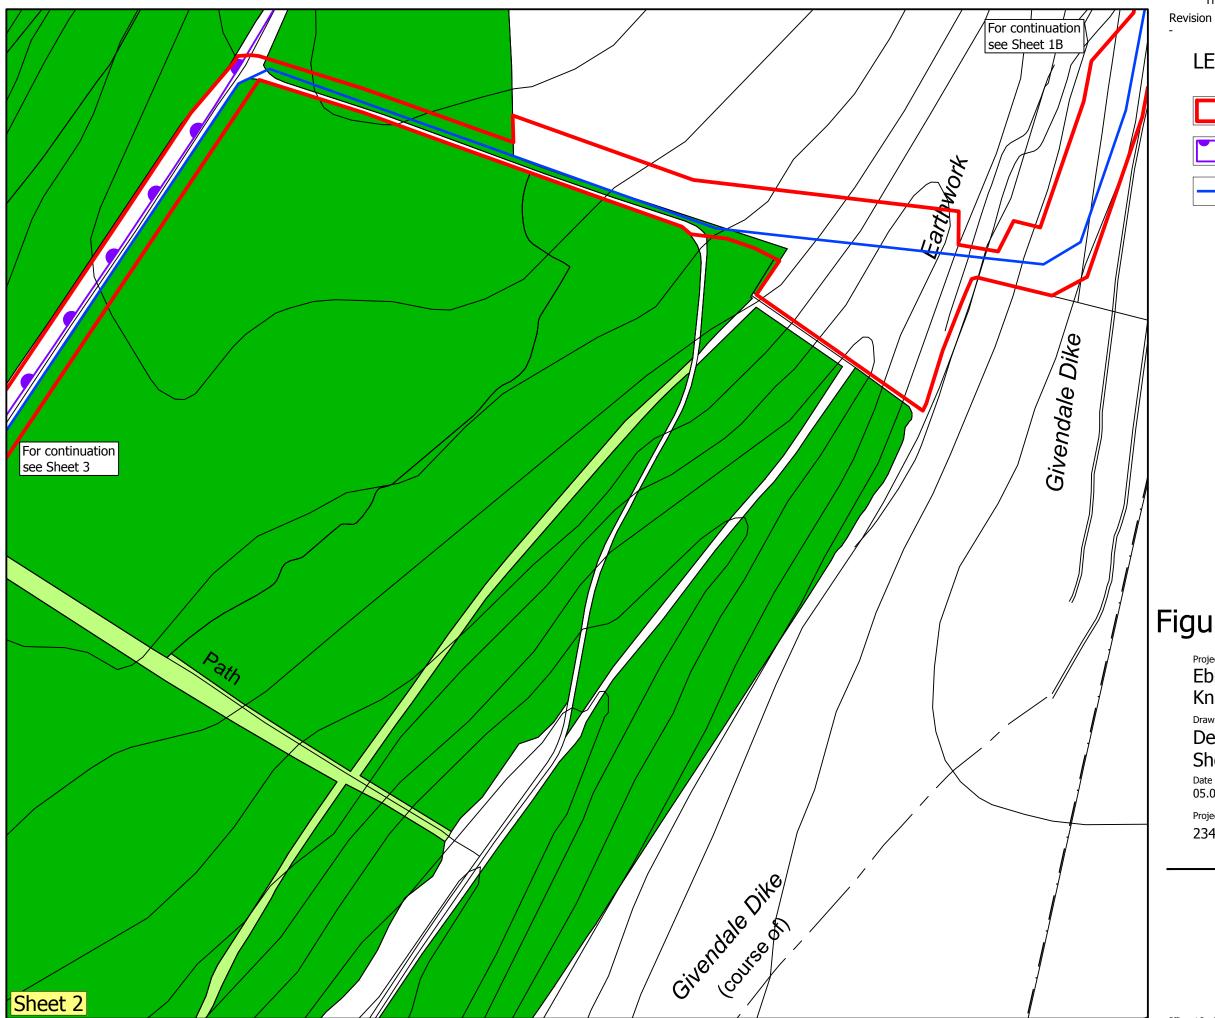

The scaling of this drawing cannot be assured Date Drn Ckd

**LEGEND** 

Application Site Boundary

North York Moors National Park Boundary

Pipeline

Ebberston Moor South Well Site to **Knapton Gas Pipeline** 

Drawing Title

Detailed Site Layout Sheet 2 of 12

Drawn by Check by 05.08.2014 1:2,500 @A3 ED Project No Drawing No 23428 P102

Planning • Master Planning & Urban Design Architecture • Landscape Planning & Design • Project Services Environmental & Sustainability Assessment • Graphic Design