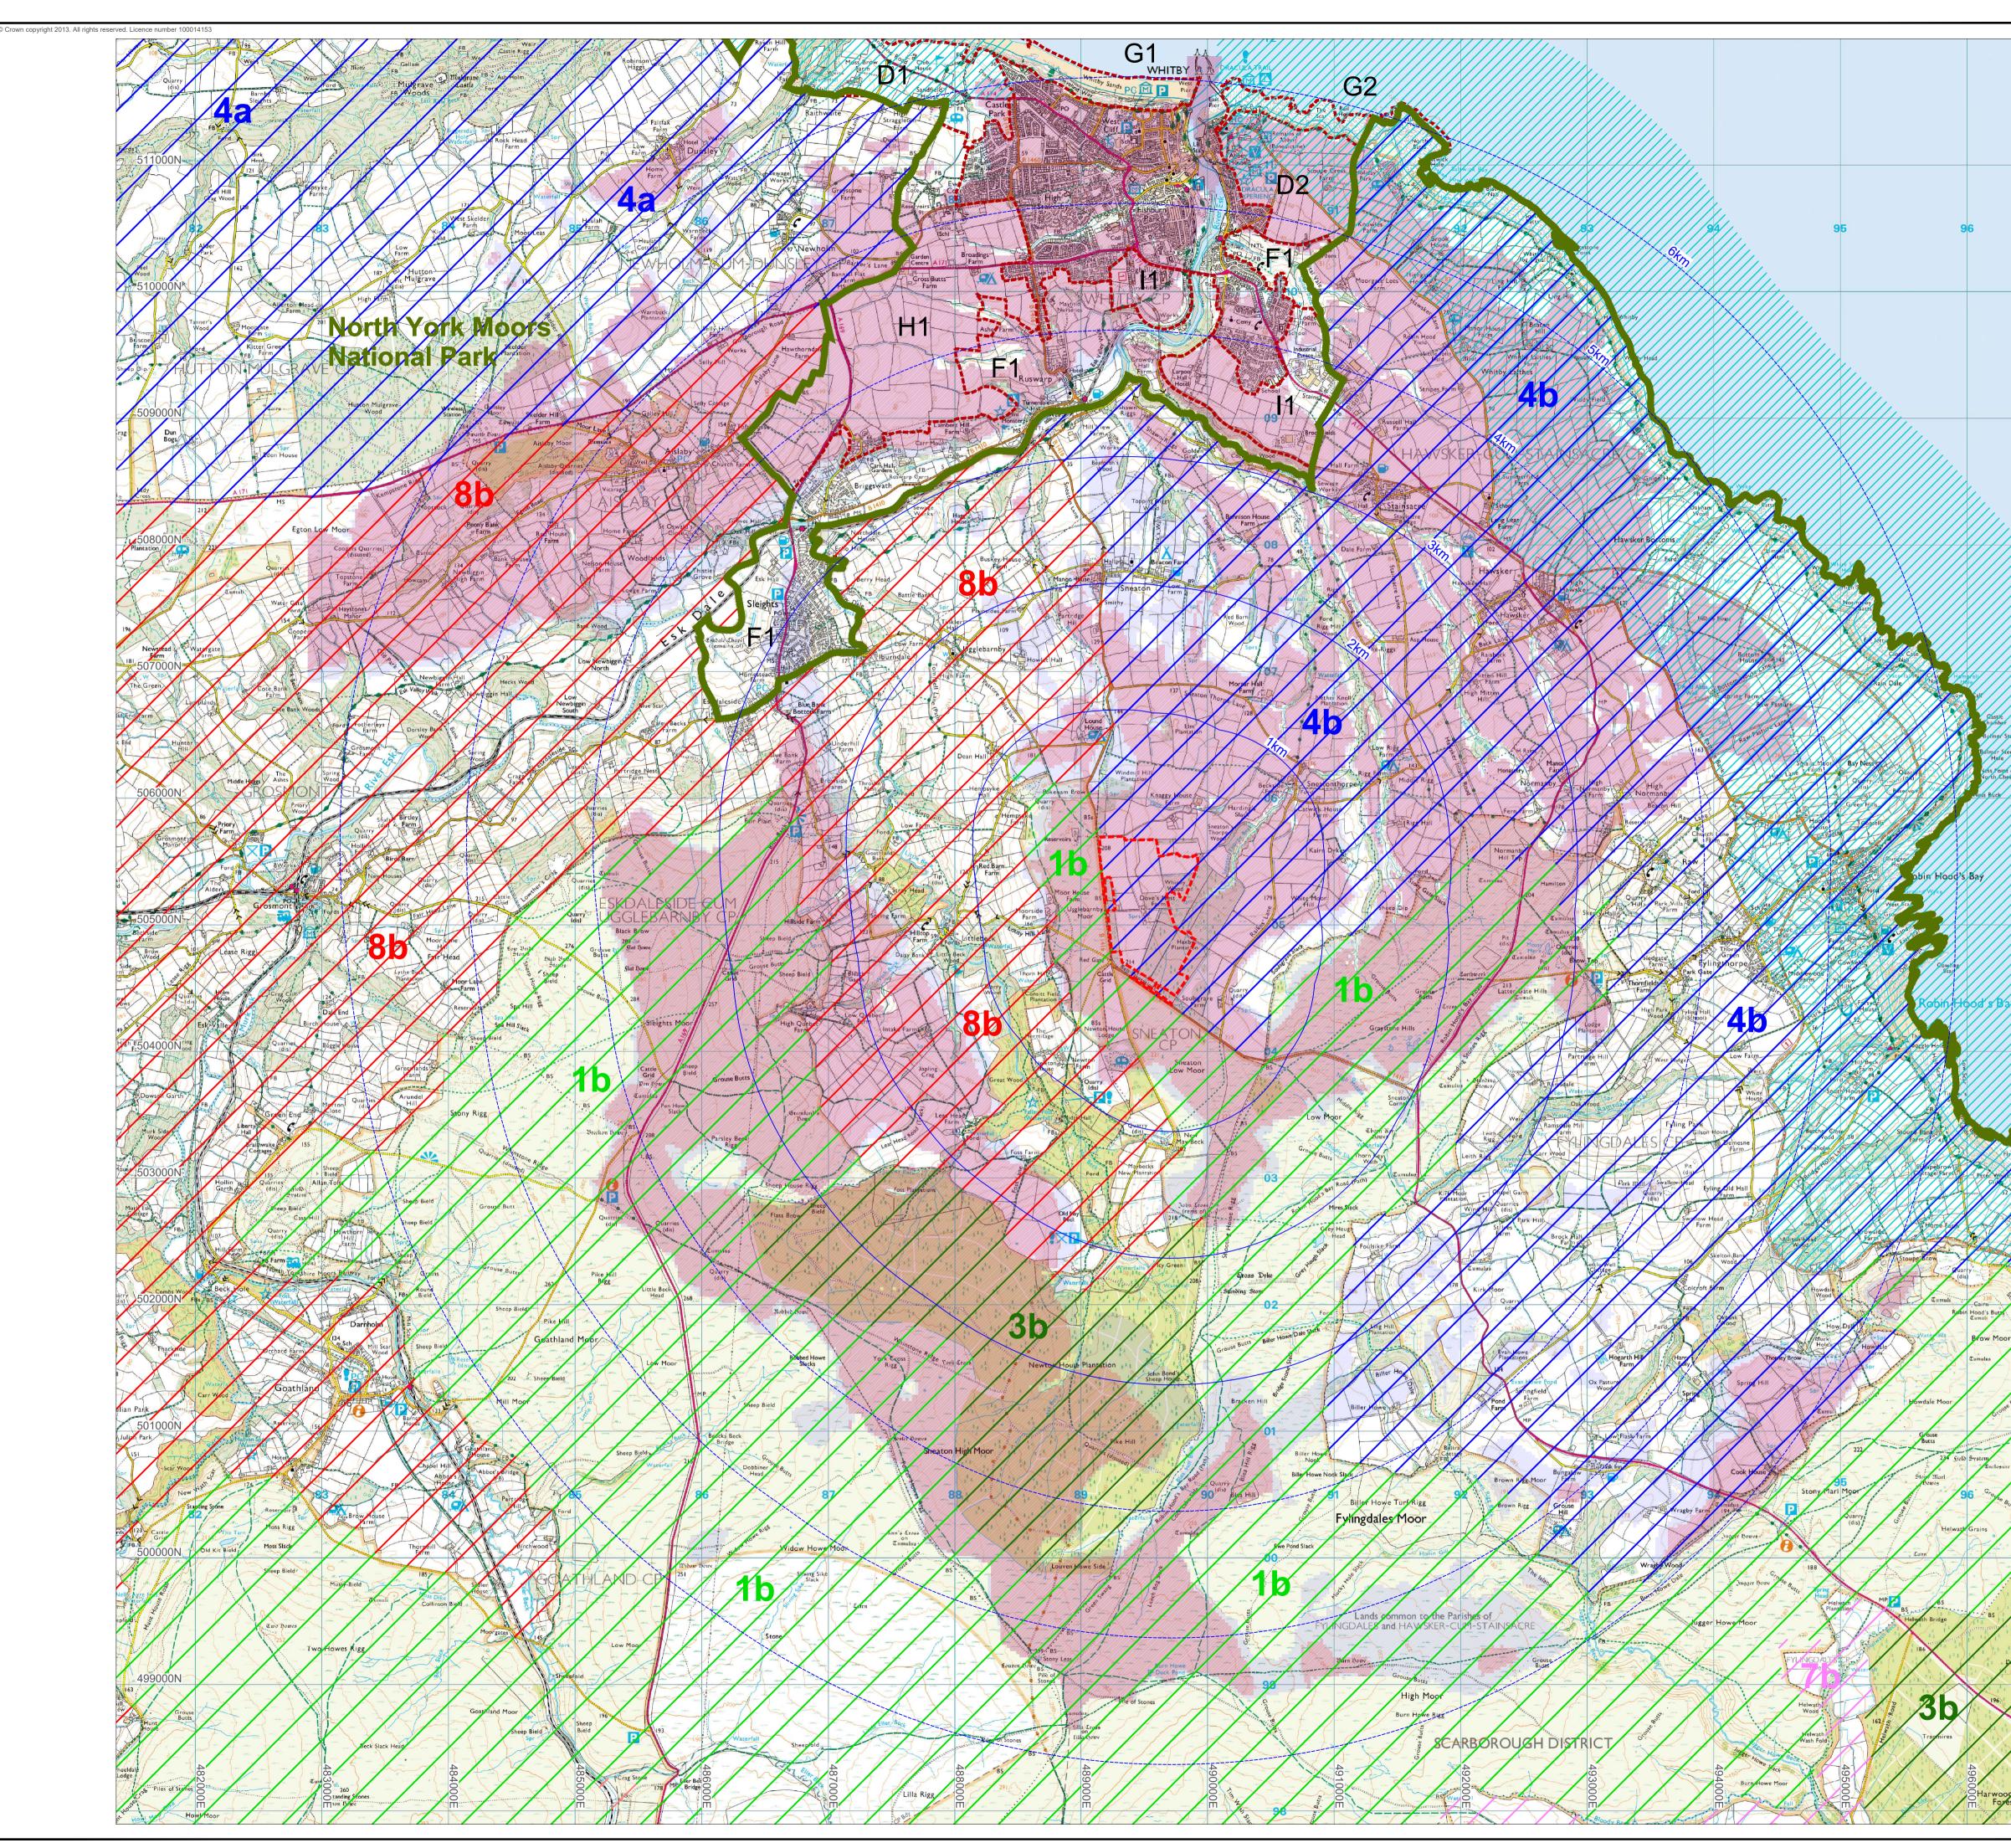

| 1km OFFSETS FRC                                                                                                                                                                                                                                                                                                                                                                                                                                                                                                                                                                                                                                                                                                                                                                                                                                                                                                                                                                                                                                                                                                                                                                                                                                                                                                                                                                                                                                            | M EXTENT OF WORKS BOUNDARY                                                                                                                                                                                                                                                                                                                                                                                                                                                                                                                                                                                                                                                                                          |
|------------------------------------------------------------------------------------------------------------------------------------------------------------------------------------------------------------------------------------------------------------------------------------------------------------------------------------------------------------------------------------------------------------------------------------------------------------------------------------------------------------------------------------------------------------------------------------------------------------------------------------------------------------------------------------------------------------------------------------------------------------------------------------------------------------------------------------------------------------------------------------------------------------------------------------------------------------------------------------------------------------------------------------------------------------------------------------------------------------------------------------------------------------------------------------------------------------------------------------------------------------------------------------------------------------------------------------------------------------------------------------------------------------------------------------------------------------|---------------------------------------------------------------------------------------------------------------------------------------------------------------------------------------------------------------------------------------------------------------------------------------------------------------------------------------------------------------------------------------------------------------------------------------------------------------------------------------------------------------------------------------------------------------------------------------------------------------------------------------------------------------------------------------------------------------------|
|                                                                                                                                                                                                                                                                                                                                                                                                                                                                                                                                                                                                                                                                                                                                                                                                                                                                                                                                                                                                                                                                                                                                                                                                                                                                                                                                                                                                                                                            | TICAL VISIBILITY COMMON TO BOTH                                                                                                                                                                                                                                                                                                                                                                                                                                                                                                                                                                                                                                                                                     |
| D-WALL RIGS                                                                                                                                                                                                                                                                                                                                                                                                                                                                                                                                                                                                                                                                                                                                                                                                                                                                                                                                                                                                                                                                                                                                                                                                                                                                                                                                                                                                                                                | TICAL VISIBILITY FOR APPROVED                                                                                                                                                                                                                                                                                                                                                                                                                                                                                                                                                                                                                                                                                       |
|                                                                                                                                                                                                                                                                                                                                                                                                                                                                                                                                                                                                                                                                                                                                                                                                                                                                                                                                                                                                                                                                                                                                                                                                                                                                                                                                                                                                                                                            | TOWERS                                                                                                                                                                                                                                                                                                                                                                                                                                                                                                                                                                                                                                                                                                              |
|                                                                                                                                                                                                                                                                                                                                                                                                                                                                                                                                                                                                                                                                                                                                                                                                                                                                                                                                                                                                                                                                                                                                                                                                                                                                                                                                                                                                                                                            |                                                                                                                                                                                                                                                                                                                                                                                                                                                                                                                                                                                                                                                                                                                     |
| NORTH YORK MOORS NATION                                                                                                                                                                                                                                                                                                                                                                                                                                                                                                                                                                                                                                                                                                                                                                                                                                                                                                                                                                                                                                                                                                                                                                                                                                                                                                                                                                                                                                    | AL PARK                                                                                                                                                                                                                                                                                                                                                                                                                                                                                                                                                                                                                                                                                                             |
| FOREST                                                                                                                                                                                                                                                                                                                                                                                                                                                                                                                                                                                                                                                                                                                                                                                                                                                                                                                                                                                                                                                                                                                                                                                                                                                                                                                                                                                                                                                     | ape Character Assessment, WYG, 2003)                                                                                                                                                                                                                                                                                                                                                                                                                                                                                                                                                                                                                                                                                |
| MOORLAND                                                                                                                                                                                                                                                                                                                                                                                                                                                                                                                                                                                                                                                                                                                                                                                                                                                                                                                                                                                                                                                                                                                                                                                                                                                                                                                                                                                                                                                   | Dale / Newton House 3(b)                                                                                                                                                                                                                                                                                                                                                                                                                                                                                                                                                                                                                                                                                            |
| Central & Eastern M                                                                                                                                                                                                                                                                                                                                                                                                                                                                                                                                                                                                                                                                                                                                                                                                                                                                                                                                                                                                                                                                                                                                                                                                                                                                                                                                                                                                                                        |                                                                                                                                                                                                                                                                                                                                                                                                                                                                                                                                                                                                                                                                                                                     |
| COAST AND COAS<br>Boulby - Whitby 4(a)<br>Whitby - Cloughton                                                                                                                                                                                                                                                                                                                                                                                                                                                                                                                                                                                                                                                                                                                                                                                                                                                                                                                                                                                                                                                                                                                                                                                                                                                                                                                                                                                               | TAL HINTERLAND                                                                                                                                                                                                                                                                                                                                                                                                                                                                                                                                                                                                                                                                                                      |
| SCARBOROUGH BOROUGH CO<br>LANDSCAPE CHARACTER TYF                                                                                                                                                                                                                                                                                                                                                                                                                                                                                                                                                                                                                                                                                                                                                                                                                                                                                                                                                                                                                                                                                                                                                                                                                                                                                                                                                                                                          | DUNCIL                                                                                                                                                                                                                                                                                                                                                                                                                                                                                                                                                                                                                                                                                                              |
| (From Scarborough Borough Lan<br>Volume 1 - Borough wide Landso                                                                                                                                                                                                                                                                                                                                                                                                                                                                                                                                                                                                                                                                                                                                                                                                                                                                                                                                                                                                                                                                                                                                                                                                                                                                                                                                                                                            | dscape Study:<br>ape Character Assessment, 2013)                                                                                                                                                                                                                                                                                                                                                                                                                                                                                                                                                                                                                                                                    |
| G1<br>COASTAL CLIFFS:                                                                                                                                                                                                                                                                                                                                                                                                                                                                                                                                                                                                                                                                                                                                                                                                                                                                                                                                                                                                                                                                                                                                                                                                                                                                                                                                                                                                                                      | ACTER TYPE / AREA BOUNDARY                                                                                                                                                                                                                                                                                                                                                                                                                                                                                                                                                                                                                                                                                          |
| COASTAL CLIFFS:<br>G1 - Whitby to Sandsend<br>G2 - Whitby Abbey                                                                                                                                                                                                                                                                                                                                                                                                                                                                                                                                                                                                                                                                                                                                                                                                                                                                                                                                                                                                                                                                                                                                                                                                                                                                                                                                                                                            |                                                                                                                                                                                                                                                                                                                                                                                                                                                                                                                                                                                                                                                                                                                     |
| COASTAL HINTERLAND:<br>D1 - Sandsend<br>D2 - Whitby Abbey                                                                                                                                                                                                                                                                                                                                                                                                                                                                                                                                                                                                                                                                                                                                                                                                                                                                                                                                                                                                                                                                                                                                                                                                                                                                                                                                                                                                  |                                                                                                                                                                                                                                                                                                                                                                                                                                                                                                                                                                                                                                                                                                                     |
| RIVER VALLEY:<br>F1 - Esk                                                                                                                                                                                                                                                                                                                                                                                                                                                                                                                                                                                                                                                                                                                                                                                                                                                                                                                                                                                                                                                                                                                                                                                                                                                                                                                                                                                                                                  |                                                                                                                                                                                                                                                                                                                                                                                                                                                                                                                                                                                                                                                                                                                     |
| UPPER VALLEY SIDE:<br>H1 - Esk                                                                                                                                                                                                                                                                                                                                                                                                                                                                                                                                                                                                                                                                                                                                                                                                                                                                                                                                                                                                                                                                                                                                                                                                                                                                                                                                                                                                                             |                                                                                                                                                                                                                                                                                                                                                                                                                                                                                                                                                                                                                                                                                                                     |
| SETTLEMENT FRINGE:<br>11 - Whitby                                                                                                                                                                                                                                                                                                                                                                                                                                                                                                                                                                                                                                                                                                                                                                                                                                                                                                                                                                                                                                                                                                                                                                                                                                                                                                                                                                                                                          |                                                                                                                                                                                                                                                                                                                                                                                                                                                                                                                                                                                                                                                                                                                     |
| ·                                                                                                                                                                                                                                                                                                                                                                                                                                                                                                                                                                                                                                                                                                                                                                                                                                                                                                                                                                                                                                                                                                                                                                                                                                                                                                                                                                                                                                                          |                                                                                                                                                                                                                                                                                                                                                                                                                                                                                                                                                                                                                                                                                                                     |
| Note:<br>Study area lies within the Nationa<br>North York Moors & Cleveland H                                                                                                                                                                                                                                                                                                                                                                                                                                                                                                                                                                                                                                                                                                                                                                                                                                                                                                                                                                                                                                                                                                                                                                                                                                                                                                                                                                              |                                                                                                                                                                                                                                                                                                                                                                                                                                                                                                                                                                                                                                                                                                                     |
| <ul> <li>Towers at 45m above fi</li> <li>ZTV analysis points for<br/>tallest part of rig at 26.2<br/>levels (203.7mAOD, 203)</li> </ul>                                                                                                                                                                                                                                                                                                                                                                                                                                                                                                                                                                                                                                                                                                                                                                                                                                                                                                                                                                                                                                                                                                                                                                                                                                                                                                                    | nished floor level of 200.7mAOD.<br>proposed D-Wall Rigs based on<br>m above varying finished floor<br>3.2mAOD & 200.7mAOD                                                                                                                                                                                                                                                                                                                                                                                                                                                                                                                                                                                          |
| <ul> <li>ZTV analysis:</li> <li>ZTV analysis points bas<br/>Towers at 45m above fi</li> <li>ZTV analysis points for<br/>tallest part of rig at 26.2<br/>levels (203.7mAOD, 203<br/>depending on location of<br/>includes 3nr shaft top at<br/>Existing woodlands are<br/>Model.</li> <li>Observers eye level 1.7</li> <li>Extent of ZTV limited to</li> </ul>                                                                                                                                                                                                                                                                                                                                                                                                                                                                                                                                                                                                                                                                                                                                                                                                                                                                                                                                                                                                                                                                                              | m above varying finished floor<br>3.2mAOD & 200.7mAOD<br>f rig). The D-Wall Rigs ZTV<br>nalysis points.<br>not included in the Digital Terrain                                                                                                                                                                                                                                                                                                                                                                                                                                                                                                                                                                      |
| <ul> <li>ZTV analysis:</li> <li>ZTV analysis points bas<br/>Towers at 45m above fi</li> <li>ZTV analysis points for<br/>tallest part of rig at 26.2<br/>levels (203.7mAOD, 203<br/>depending on location of<br/>includes 3nr shaft top at<br/>Existing woodlands are<br/>Model.</li> <li>Observers eye level 1.7</li> <li>Extent of ZTV limited to</li> </ul>                                                                                                                                                                                                                                                                                                                                                                                                                                                                                                                                                                                                                                                                                                                                                                                                                                                                                                                                                                                                                                                                                              | nished floor level of 200.7mAOD.<br>proposed D-Wall Rigs based on<br>m above varying finished floor<br>3.2mAOD & 200.7mAOD<br>of rig). The D-Wall Rigs ZTV<br>nalysis points.<br>not included in the Digital Terrain<br>m.<br>7km distance from analysis point<br>orth curvature / refraction                                                                                                                                                                                                                                                                                                                                                                                                                       |
| <ul> <li>ZTV analysis:</li> <li>ZTV analysis points bass<br/>Towers at 45m above fi</li> <li>ZTV analysis points for<br/>tallest part of rig at 26.2<br/>levels (203.7mAOD, 203<br/>depending on location of<br/>includes 3nr shaft top at<br/>Existing woodlands are<br/>Model.</li> <li>Observers eye level 1.7</li> <li>Extent of ZTV limited to</li> <li>Analysis adjusted for ear</li> </ul>                                                                                                                                                                                                                                                                                                                                                                                                                                                                                                                                                                                                                                                                                                                                                                                                                                                                                                                                                                                                                                                          | nished floor level of 200.7mAOD.<br>proposed D-Wall Rigs based on<br>m above varying finished floor<br>3.2mAOD & 200.7mAOD<br>of rig). The D-Wall Rigs ZTV<br>nalysis points.<br>not included in the Digital Terrain<br>m.<br>7km distance from analysis point<br>orth curvature / refraction                                                                                                                                                                                                                                                                                                                                                                                                                       |
| <ul> <li>ZTV analysis:</li> <li>ZTV analysis points bass<br/>Towers at 45m above fi</li> <li>ZTV analysis points for<br/>tallest part of rig at 26.2<br/>levels (203.7mAOD, 203<br/>depending on location of<br/>includes 3nr shaft top at<br/>Existing woodlands are<br/>Model.</li> <li>Observers eye level 1.7</li> <li>Extent of ZTV limited to</li> <li>Analysis adjusted for ear</li> </ul>                                                                                                                                                                                                                                                                                                                                                                                                                                                                                                                                                                                                                                                                                                                                                                                                                                                                                                                                                                                                                                                          | nished floor level of 200.7mAOD.<br>proposed D-Wall Rigs based on<br>m above varying finished floor<br>3.2mAOD & 200.7mAOD<br>of rig). The D-Wall Rigs ZTV<br>halysis points.<br>not included in the Digital Terrain<br>m.<br>7km distance from analysis point<br>orth curvature / refraction<br>on stage details                                                                                                                                                                                                                                                                                                                                                                                                   |
| <ul> <li>ZTV analysis:</li> <li>ZTV analysis points bas<br/>Towers at 45m above fi</li> <li>ZTV analysis points for<br/>tallest part of rig at 26.2<br/>levels (203.7mAOD, 203<br/>depending on location of<br/>includes 3nr shaft top at</li> <li>Existing woodlands are<br/>Model.</li> <li>Observers eye level 1.7</li> <li>Extent of ZTV limited to</li> <li>Analysis adjusted for ea</li> </ul> Revision 01. 2017/07/04. Amended to latest construction Estell Estell Woodsmither Project: WOODSMITH MINE SES LANDSCAPE & V                                                                                                                                                                                                                                                                                                                                                                                                                                                                                                                                                                                                                                                                                                                                                                                                                                                                                                                           | nished floor level of 200.7mAOD.<br>proposed D-Wall Rigs based on<br>m above varying finished floor<br>3.2mAOD & 200.7mAOD<br>of rig). The D-Wall Rigs ZTV<br>halysis points.<br>not included in the Digital Terrain<br>m.<br>7km distance from analysis point<br>orth curvature / refraction<br>on stage details<br>Estell Warren Ltd<br>5b Chevin Mill<br>Leeds Road<br>Otley<br>LS21 1BT<br>Tel: 01943 464384<br>Email: mail@estellwarren.co.uk<br>Web: www.estellwarren.co.uk                                                                                                                                                                                                                                   |
| <ul> <li>ZTV analysis:</li> <li>ZTV analysis points bas<br/>Towers at 45m above fi</li> <li>ZTV analysis points for<br/>tallest part of rig at 26.2<br/>levels (203.7mAOD, 203<br/>depending on location of<br/>includes 3nr shaft top an<br/>Existing woodlands are<br/>Model.</li> <li>Observers eye level 1.7</li> <li>Extent of ZTV limited to</li> <li>Analysis adjusted for ear</li> </ul> Revision 01. 2017/07/04. Amended to latest construction Estell Kervision 01. 2017/07/04. Amended to latest construction Construction Project: WOODSMITH MINE SES LANDSCAPE & V Drawing Title: ZONE OF THEORETICA CONSTRUCTION STAGE CHARACTER & LANDSC WITHOUT WOODLANDS                                                                                                                                                                                                                                                                                                                                                                                                                                                                                                                                                                                                                                                                                                                                                                                  | nished floor level of 200.7mAOD.<br>proposed D-Wall Rigs based on<br>m above varying finished floor<br>3.2mAOD & 200.7mAOD<br>f rig). The D-Wall Rigs ZTV<br>halysis points.<br>not included in the Digital Terrain<br>m.<br>7km distance from analysis point<br>rth curvature / refraction<br>on stage details<br>on stage details<br>ture Estell Warren Ltd<br>5b Chevin Mill<br>Leeds Road<br>Otley<br>LS21 1BT<br>Tet: 01943 464384<br>Email: mail@estellwarren.co.uk<br>Web: www.estellwarren.co.uk<br>Web: www.estellwarren.co.uk                                                                                                                                                                             |
| <ul> <li>ZTV analysis:</li> <li>ZTV analysis points bas<br/>Towers at 45m above fi</li> <li>ZTV analysis points for<br/>tallest part of rig at 26.2<br/>levels (203.7mAOD, 203<br/>depending on location of<br/>includes 3nr shaft top at</li> <li>Existing woodlands are<br/>Model.</li> <li>Observers eye level 1.7</li> <li>Extent of ZTV limited to</li> <li>Analysis adjusted for ear</li> </ul> Revision 01. 2017/07/04. Amended to latest construction Estell Kerristic Construction Project: WOODSMITH MINE SES LANDSCAPE & V Drawing Title: ZONE OF THEORETICA CONSTRUCTION STAGE CONSTRUCTION STAGE CHARACTER & LANDSCAPE                                                                                                                                                                                                                                                                                                                                                                                                                                                                                                                                                                                                                                                                                                                                                                                                                        | nished floor level of 200.7mAOD.<br>proposed D-Wall Rigs based on<br>m above varying finished floor<br>3.2mAOD & 200.7mAOD<br>frig). The D-Wall Rigs ZTV<br>halysis points.<br>not included in the Digital Terrain<br>m.<br>7km distance from analysis point<br>rth curvature / refraction<br>on stage details<br>the curvature / refraction<br>stage details<br>ture Estell Warren Ltd<br>5b Chevin Mill<br>Leeds Road<br>Otley<br>LS21 1BT<br>teture Tet: 01943 464384<br>Email: mail@estellwarren.co.uk<br>Web: www.estellwarren.co.uk                                                                                                                                                                           |
| <ul> <li>ZTV analysis:</li> <li>ZTV analysis points bass<br/>Towers at 45m above fi</li> <li>ZTV analysis points for<br/>tallest part of rig at 26.2<br/>levels (203.7mAOD, 203<br/>depending on location of<br/>includes 3nr shaft top and</li> <li>Existing woodlands are<br/>Model.</li> <li>Observers eye level 1.7</li> <li>Extent of ZTV limited to</li> <li>Analysis adjusted for ear</li> </ul> Revision 01. 2017/07/04. Amended to latest construction Estention of latest construction Estention E | nished floor level of 200.7mAOD.<br>proposed D-Wall Rigs based on<br>m above varying finished floor<br>3.2mAOD & 200.7mAOD<br>frig). The D-Wall Rigs ZTV<br>halysis points.<br>not included in the Digital Terrain<br>m.<br>7km distance from analysis point<br>rth curvature / refraction<br>on stage details<br>on stage details<br>Estell Warren Ltd<br>5b Chevin Mill<br>Leeds Road<br>Otley<br>LS21 IBT<br>cture<br>Estell Warren Ltd<br>Sb Chevin Mill<br>Leeds Road<br>Otley<br>LS21 IBT<br>cture<br>Estell Warren Ltd<br>Sb Chevin Mill<br>Leeds Road<br>Otley<br>LS21 IBT<br>Fet 01943 464384<br>Email: mail@estellwarren.co.uk<br>Web: www.estellwarren.co.uk<br>Web: www.estellwarren.co.uk<br>Revision: |