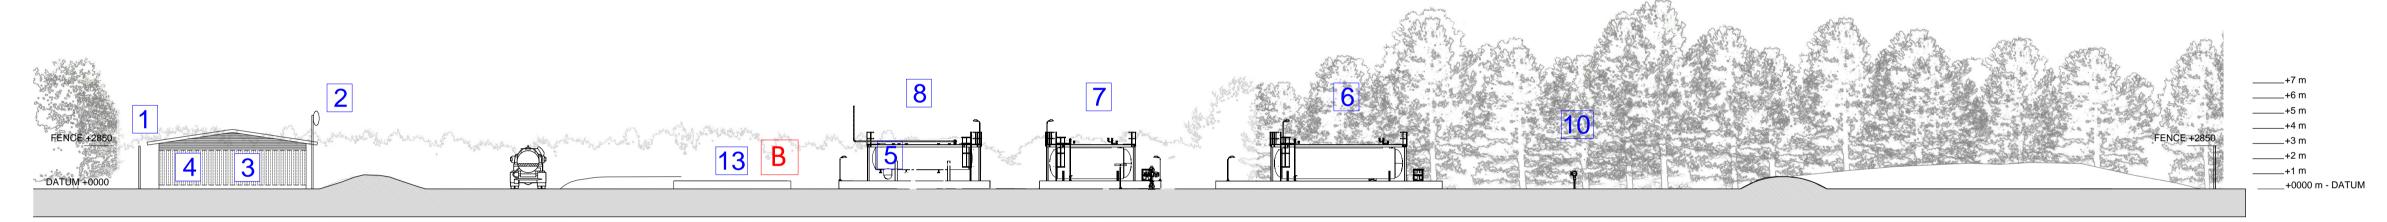

SITE SECTION AA

SITE SECTION BB

SITE SECTION CC

SITE SECTION DD

кеvision A Drawing updated рате ріп ски 03.07.13 SJ/RP NC

INDICATIVE PROPOSED MATERIALS

A LOCAL EQUIPMENT ROOM

Brick/Stone base plinth at least 4 brick courses high. Inner block/brick skin with cavity. Outer timber weather boarding layer - vertical joints to reflect Yorkshire Boarding. Roofs comprised of profiled cladding system in dark grey. Proposed windows and doors in aluminium system finished in grey. Construction details - downpipes etc. low profile gutters and downpipes.

B DIESEL GENERATOR

Finish: Galvanised base coat with a grey or dark brown finish to enclosure.

C All Equipment Generally, Tanks Etc to be finished in galvanised base coat with a grey or dark brown finish

1 LOCAL EQUIPMENT ROOM

2 SATELLITE DISH

3 NITROGEN CYLINDERS

4 INSTRUMENT AIR COMPRESSOR

5 EB-1 WELLHEAD (Existing)

6 HYDRATE INHIBITOR PACKAGE

7 CORROSION / SCALE INHIBITOR PACKAGE

8 WELLHEAD WATER SEPARATOR

9 WATER PRODUCTION & RE-INJECTION WELL

10 12" GAS PIPELINE PIG LAUNCHER

11 CCTV TOWER

12 SURFACE WATER INTERCEPTOR PIT

13 DIESEL GENERATOR

RGS GAS PIPELINE

PROPOSED SECTIONS