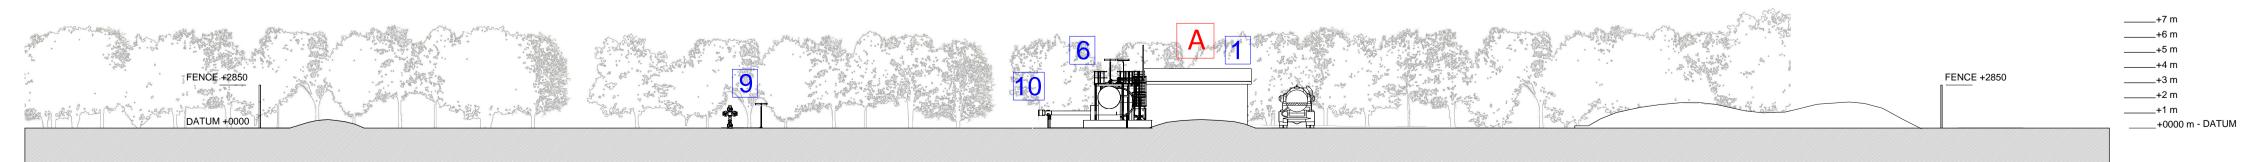

SITE SECTION AA

SITE SECTION BB

SITE SECTION CC

SITE SECTION DD

кеvision A Drawing updated рате ріп ски 03.07.13 SJ/RP NC

INDICATIVE PROPOSED MATERIALS

A LOCAL EQUIPMENT ROOM

Brick/Stone base plinth at least 4 brick courses high. Inner block/brick skin with cavity. Outer timber weather boarding layer - vertical joints to reflect Yorkshire Boarding. Roofs comprised of profiled cladding system in dark grey. Proposed windows and doors in aluminium system finished in grey. Construction details - downpipes etc. low profile gutters and downpipes.

B DIESEL GENERATOR

Finish: Galvanised base coat with a grey or dark brown finish to enclosure.

C All Equipment Generally, Tanks Etc to be finished in galvanised base coat with a grey or dark brown finish

1 LOCAL EQUIPMENT ROOM

2 SATELLITE DISH

3 NITROGEN CYLINDERS

4 INSTRUMENT AIR COMPRESSOR

5 EB-1 WELLHEAD (Existing)

6 HYDRATE INHIBITOR PACKAGE

7 CORROSION / SCALE INHIBITOR PACKAGE

8 WELLHEAD WATER SEPARATOR

9 WATER PRODUCTION & RE-INJECTION WELL

10 12" GAS PIPELINE PIG LAUNCHER

11 CCTV TOWER

12 SURFACE WATER INTERCEPTOR PIT

13 DIESEL GENERATOR

RGS GAS PIPELINE

PROPOSED SECTIONS