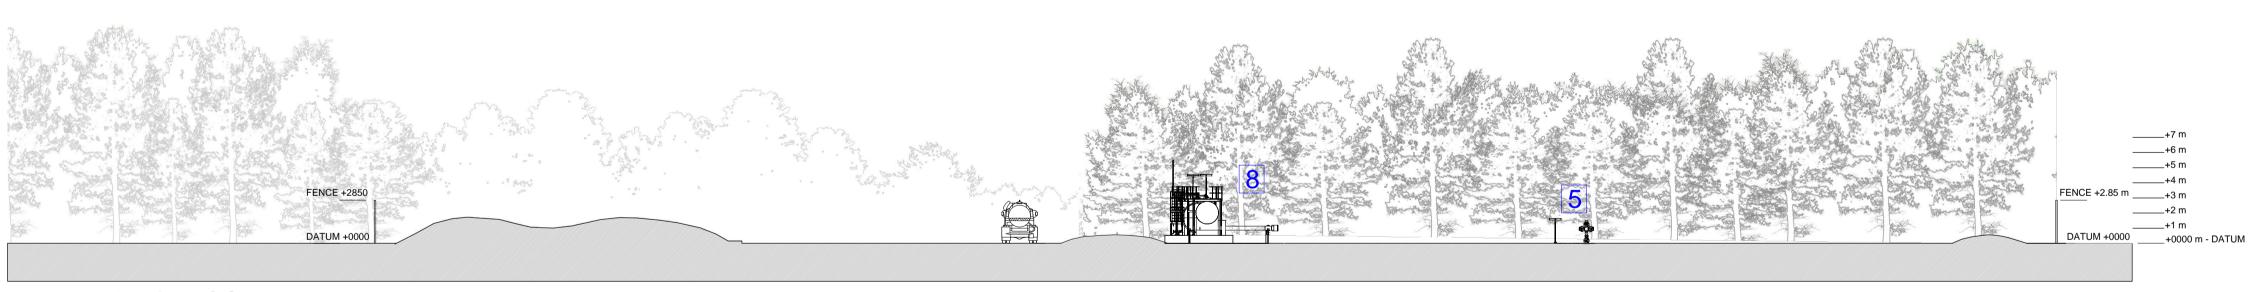

1 LOCAL EQUIPMENT ROOM

2 SATELLITE DISH

3 NITROGEN CYLINDERS

4 INSTRUMENT AIR COMPRESSOR

5 EB-1 WELLHEAD (Existing)

6 HYDRATE INHIBITOR PACKAGE

7 CORROSION / SCALE INHIBITOR PACKAGE

8 WELLHEAD WATER SEPARATOR