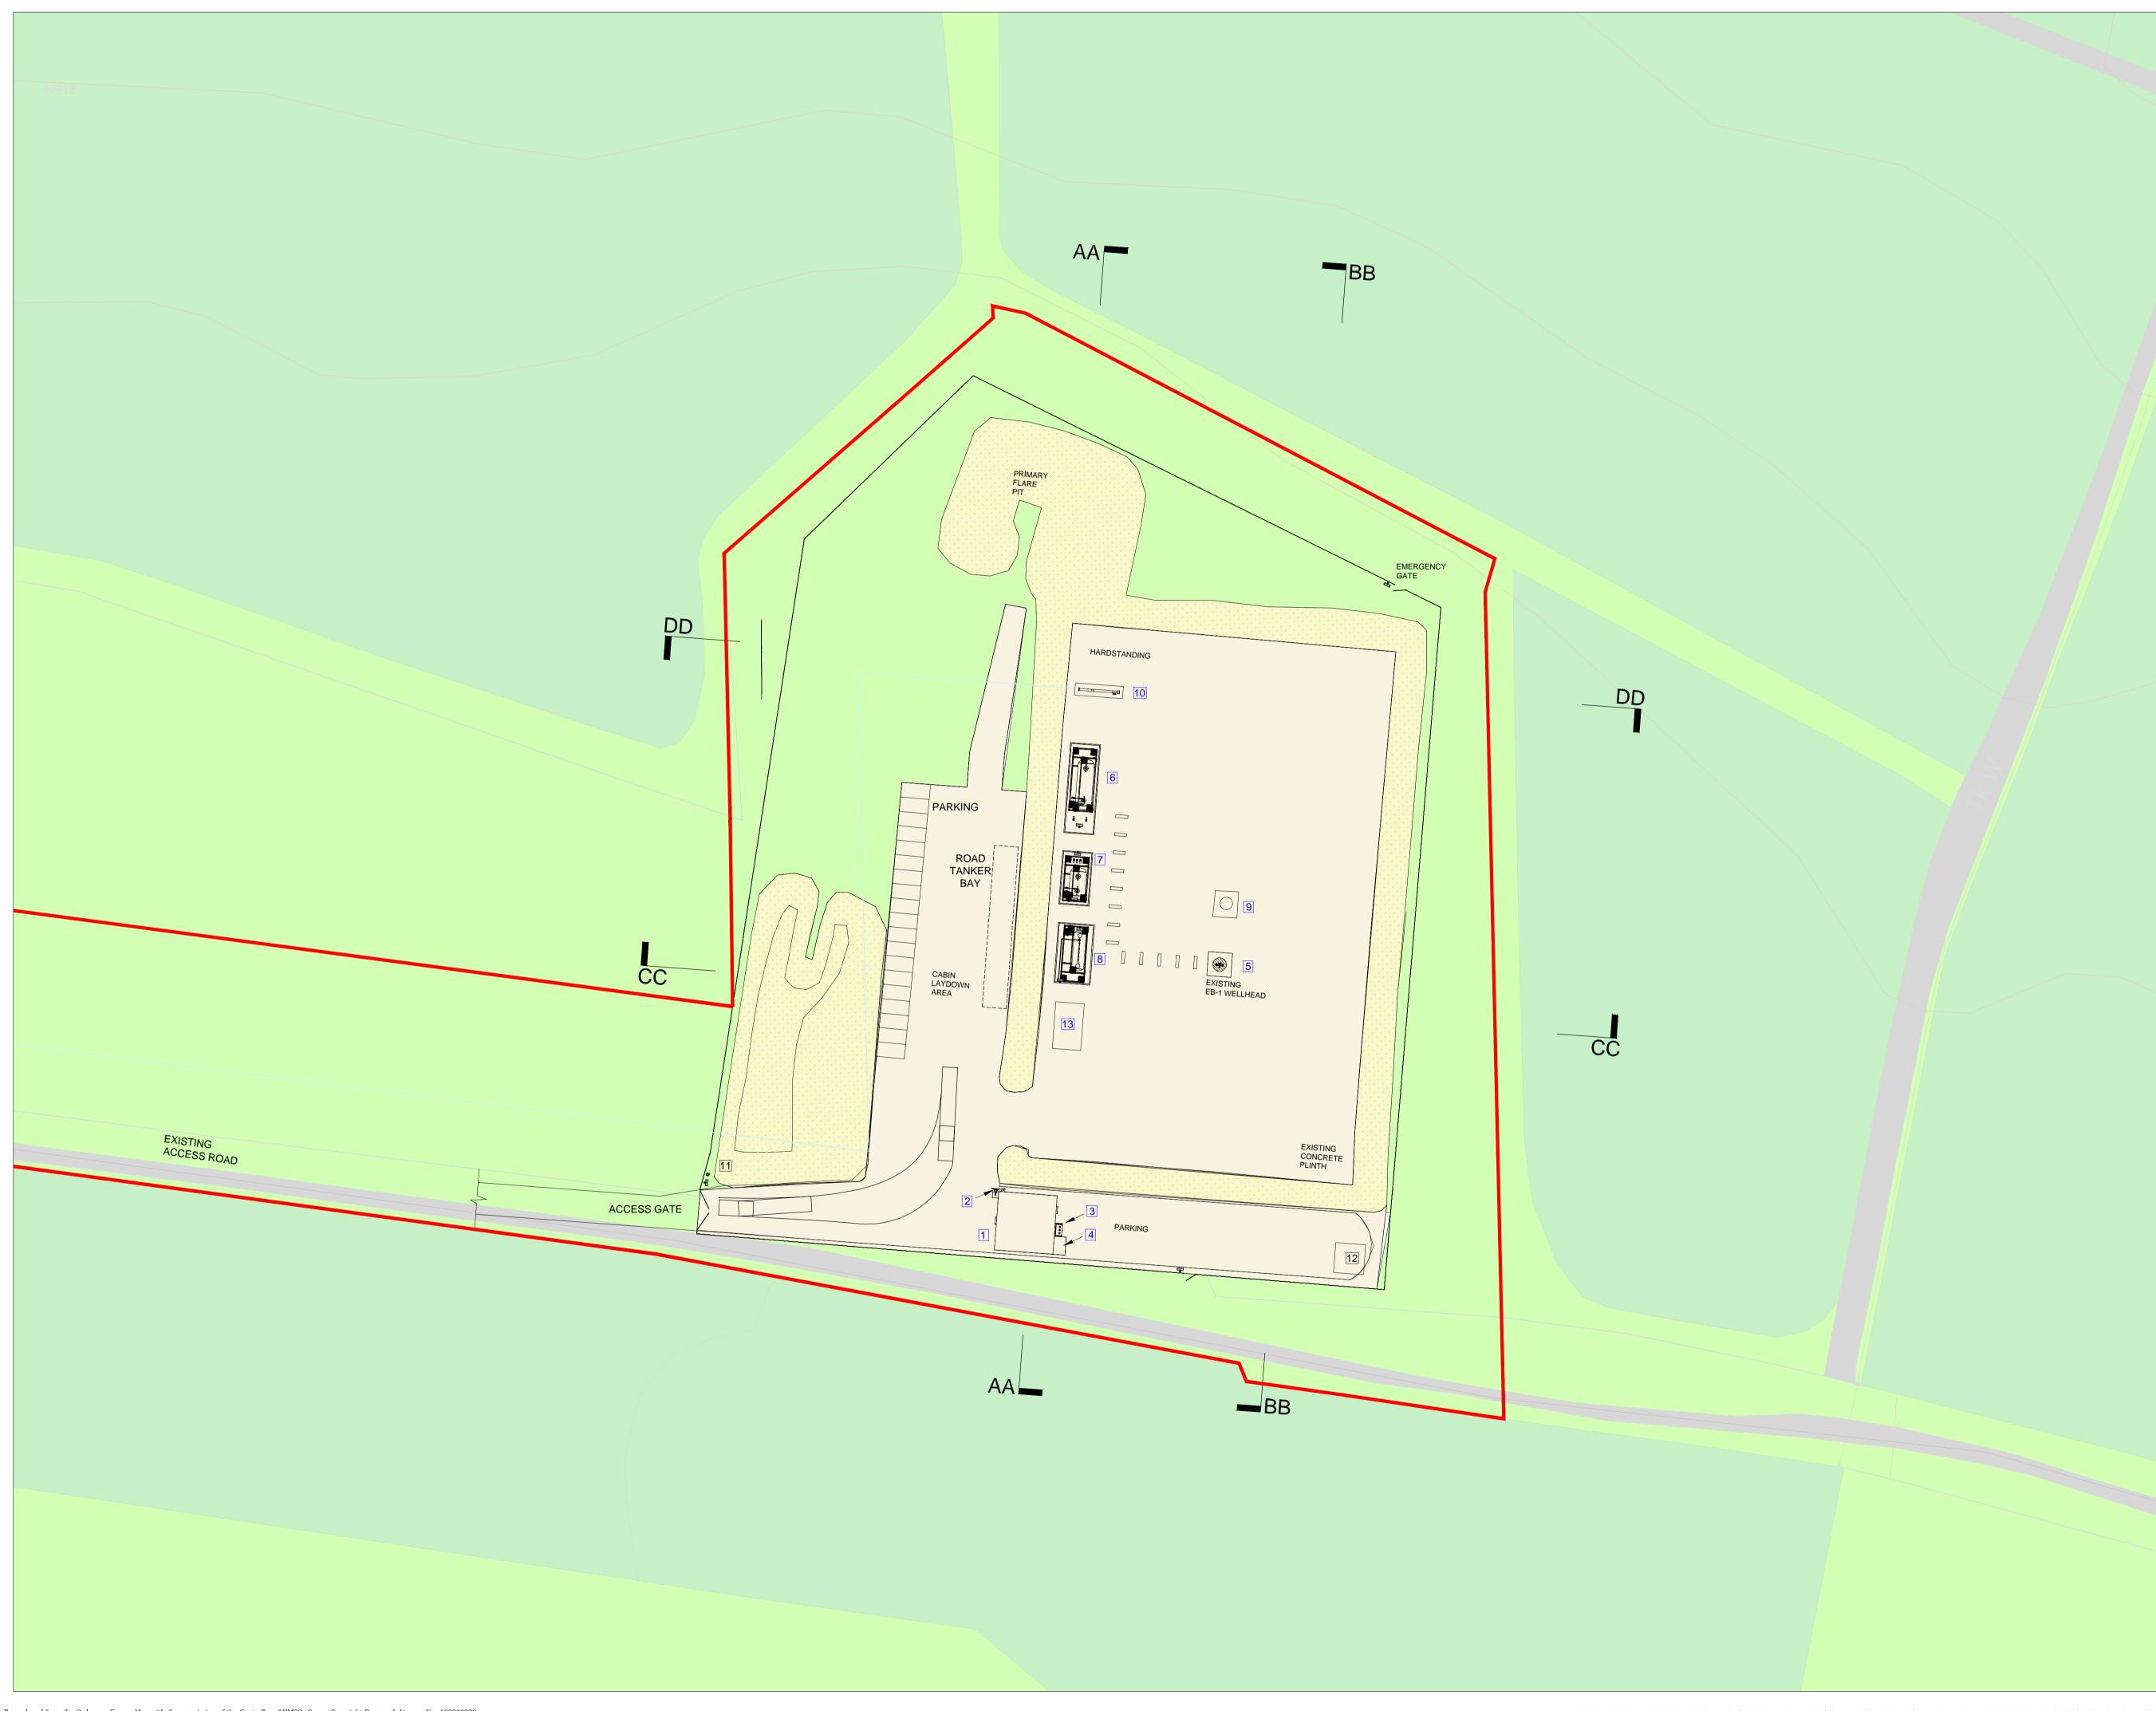

Reproduced from the Ordnance Survey Map with the permission of the Controller of HMSO. Crown Copyright Reserved. Licence No. 100019279.

Understand Offices at Reading London Bristol Cambridge Cardiff Ebbsfleet Edinburgh Leeds Manchester Solihull J:\23000 - 23999\23400 - 23499\23428 - EMS Knapton Pipeline\A4 - Dwgs & Registers\Arch\Drawings - Planning\140724-Planning Drawings\23428-ALL DRAWINGS P01\_P10 WITH TABS.dwg - P\_04\_Proposed Site Plan

## The scaling of this drawing cannot be assured Revision Date Drn Ckd A Drawing updated 03.07.13 SJ/RP NC

1 LOCAL EQUIPMENT ROOM

- 2 SATELLITE DISH
- 3 NITROGEN CYLINDERS
- 4 INSTRUMENT AIR COMPRESSOR
- 5 EB-1 WELLHEAD (Existing)
- 6 HYDRATE INHIBITOR PACKAGE
- 7 CORROSION / SCALE INHIBITOR PACKAGE
- 8 WELLHEAD WATER SEPARATOR
- 9 WATER PRODUCTION & RE-INJECTION WELL
- **10** 12" GAS PIPELINE PIG LAUNCHER
- 11 CCTV TOWER
- **12** SURFACE WATER INTERCEPTOR PIT
- 13 DIESEL GENERATOR

Existing Forest / Woodland Area

Surfaces to Compound Finished in Compacted Local Stone Chippings

APPLICATION SITE BOUNDARY

## Drawing Title PROPOSED SITE LAYOUT

Date July 2014 Project No 23428 Scale 1:500@A1 Drawing No P\_04

PA1 MD

Planning • Master Planning & Urban Design Architecture • Landscape Planning & Design • Project Services Environmental & Sustainability Assessment • Graphic Design