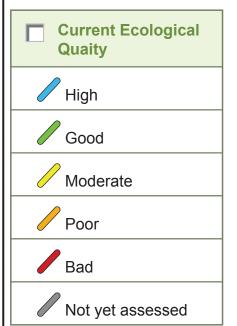

(Taken from the Environment Agency Website http://www.environment-agency.gov.uk/)

Based upon an Ordnance Survey map with the permission of the Controller of Her Majesty's Stationery Office. Crown copyright reserved.

Licence No. AL 100017812

3km **SCALE** 

Title SURFACE WATER CURRENT **ECOLOGICAL QUALITY** 

Location THORNTON-LE-DALE, NORTH YORKSHIRE

MOORLAND ENERGY LTD Client

|  | App'd:                 | Drawn: | Date:         |
|--|------------------------|--------|---------------|
|  | EN                     | RH     | MARCH 2010    |
|  |                        |        | Ref:          |
|  |                        |        | EN/LDS/RH/MCH |
|  | Scale:                 |        | Job No:       |
|  | AS SHOWN<br>Drg. Size: |        | 49306721      |
|  |                        |        | FIGURE 40.0   |
|  | A4                     |        | FIGURE 12-3   |