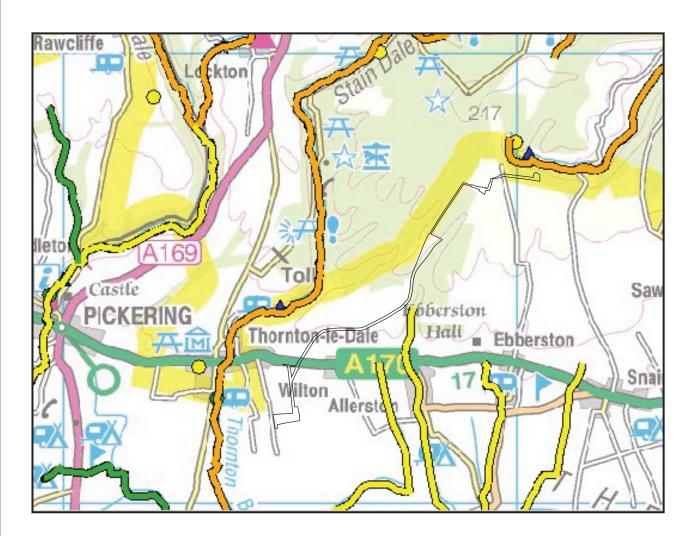

(Taken from the Environment Agency Website http://www.environment-agency.gov.uk/)

Based upon an Ordnance Survey map with the permission of the Controller of Her Majesty's Stationery Office. Crown copyright reserved.

Licence No. AL 100017812

3km **SCALE** 

Title SURFACE WATER CURRENT **ECOLOGICAL QUALITY** 

Location THORNTON-LE-DALE, NORTH YORKSHIRE

MOORLAND ENERGY LTD Client

|  | App'd:                 | Drawn: | Date:         |
|--|------------------------|--------|---------------|
|  | EN                     | RH     | MARCH 2010    |
|  |                        |        | Ref:          |
|  |                        |        | EN/LDS/RH/MCH |
|  | Scale:                 |        | Job No:       |
|  | AS SHOWN<br>Drg. Size: |        | 49306721      |
|  |                        |        | FIGURE 40.0   |
|  | A4                     |        | FIGURE 12-3   |