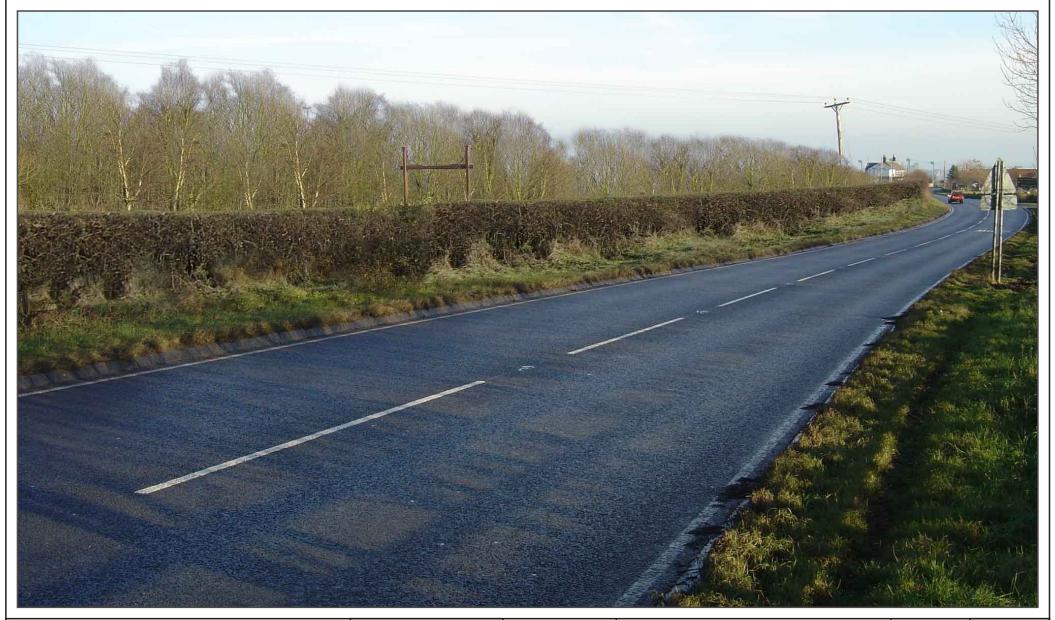

Figure

ES5.6b

Rev

B

|  | Date        | August 08 |
|--|-------------|-----------|
|  | Project No. | 05588358  |
|  | Created by  | G.K.      |
|  | File No.    | 582314    |

WHITBY PARK & RIDE Viewpoint 2 - Year 15 view from the A171 southwest of the site showing Park & Ride facility with semi mature planting.

Figure

ES5.6c

Rev

B