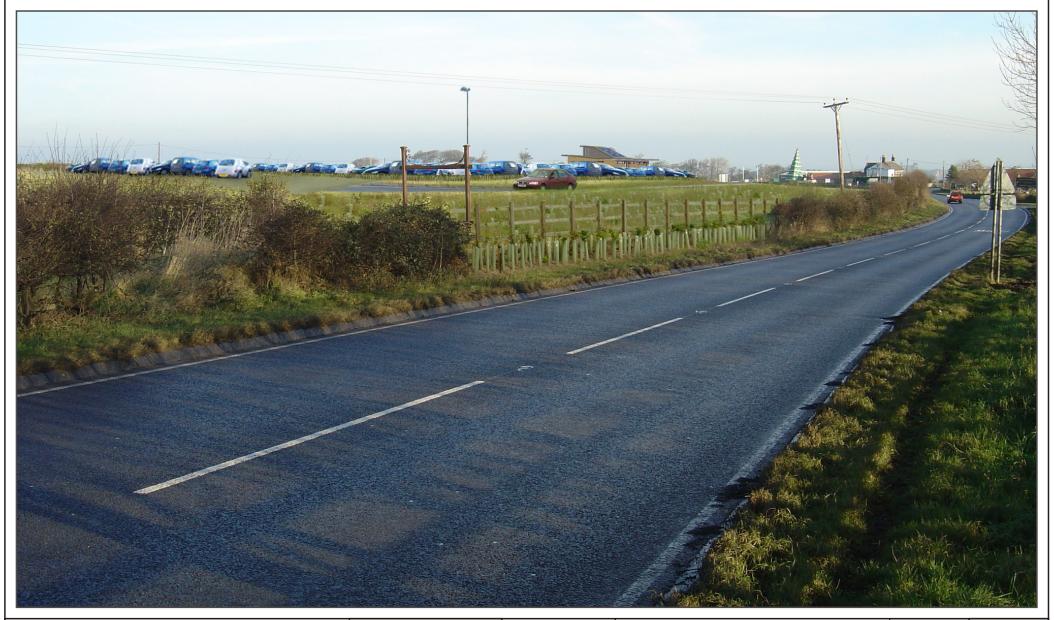

Figure

Rev

ES5.6a

B

|  | Date        | August 08 |
|--|-------------|-----------|
|  | Project No. | 05588358  |
|  | Created by  | G.K.      |
|  | File No.    | 582314    |

WHITBY PARK & RIDE Viewpoint 2 - Year 1 view from the A171 southwest of the site showing Park & Ride facility with new planting.