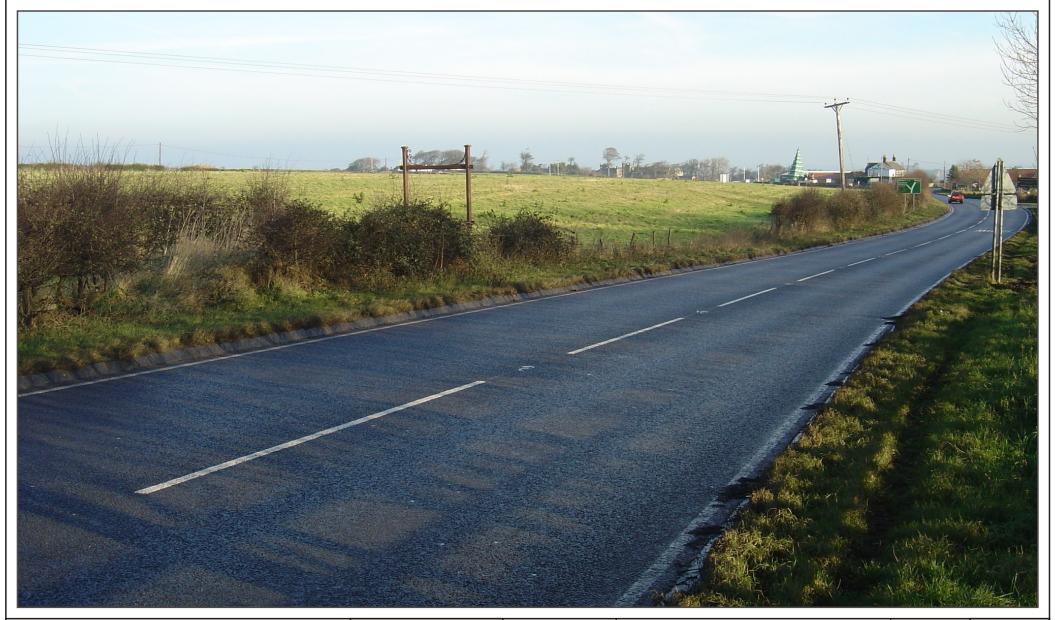

|  | Date        | August 08 |
|--|-------------|-----------|
|  | Project No. | 05588358  |
|  | Created by  | G.K.      |
|  | File No.    | 582314    |

WHITBY PARK & RIDE
Viewpoint 2 - Existing view from the A171 southwest of the site.