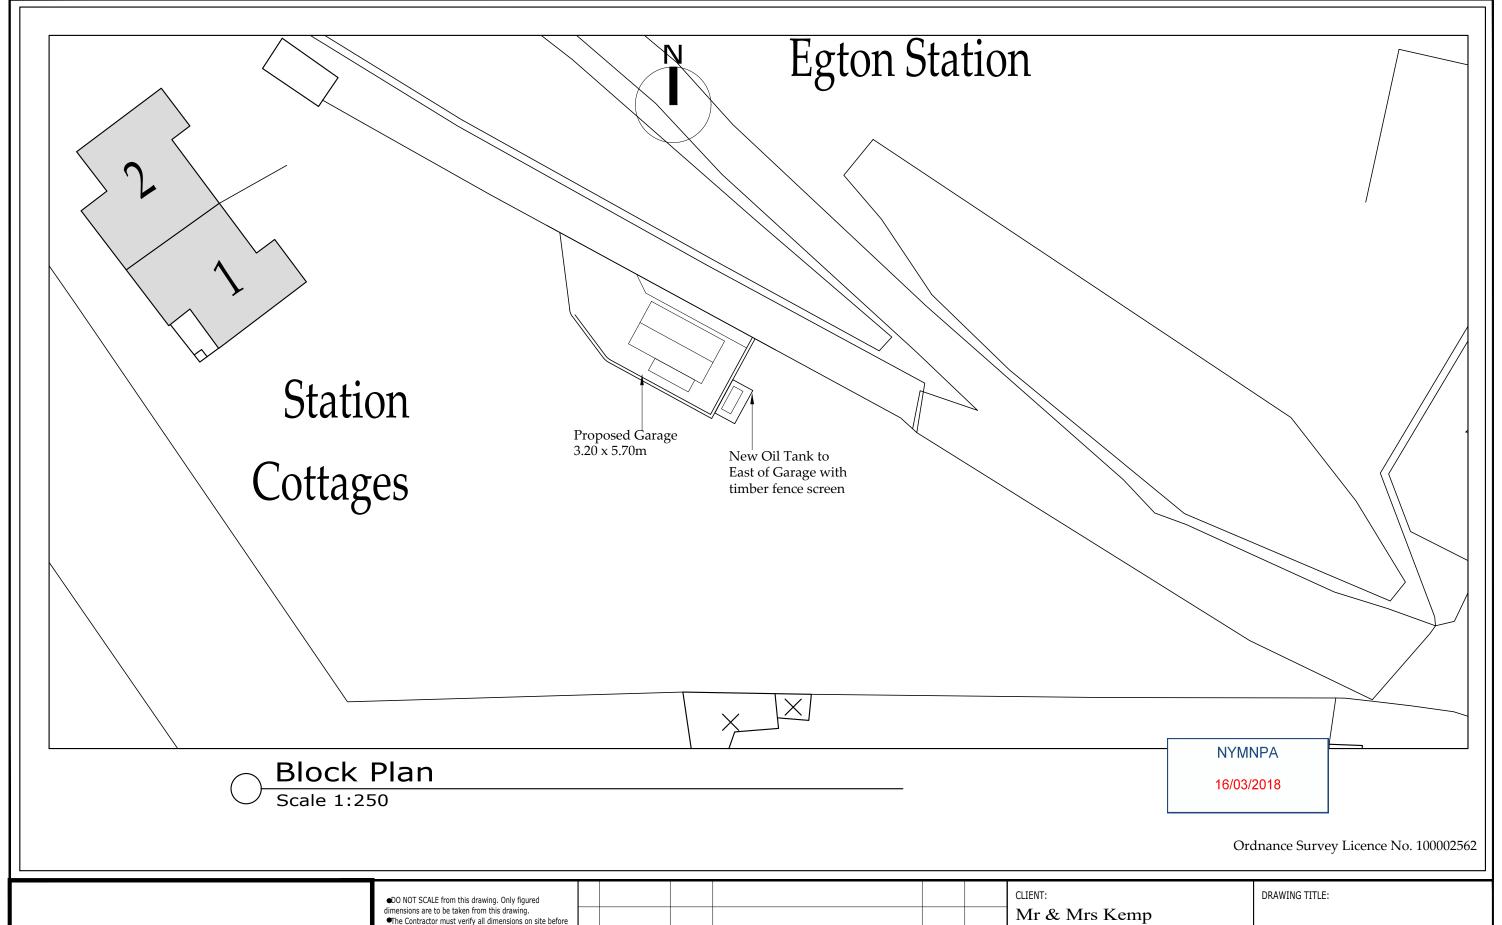

DATE

| e  |   |          |     |                                   |             | CLIENT: Mr & Mrs Kemp       |  |       |          | DR |
|----|---|----------|-----|-----------------------------------|-------------|-----------------------------|--|-------|----------|----|
|    |   |          |     |                                   |             | -                           |  |       | P        |    |
| t) | С | 14/03/18 | CE  | Garage relocated to suit planners |             | PROJECT:  1 Station Cottage |  |       |          | В  |
| В  | В | 27/10/17 | CE  | Amended to suit clients           |             | Egton Bridge YO21 1UX       |  |       |          |    |
|    | Α | 28.09.17 | nid | Issued for approval               | A3 DRN: nid |                             |  | DATE: | 28/09/17 |    |

AMENDMENT

APVD SCALE:

As shown ISSUE:

Preliminary

Proposed

Block Plan

DRAWING NR: D11236-02 REV:  $\mathbf{C}$