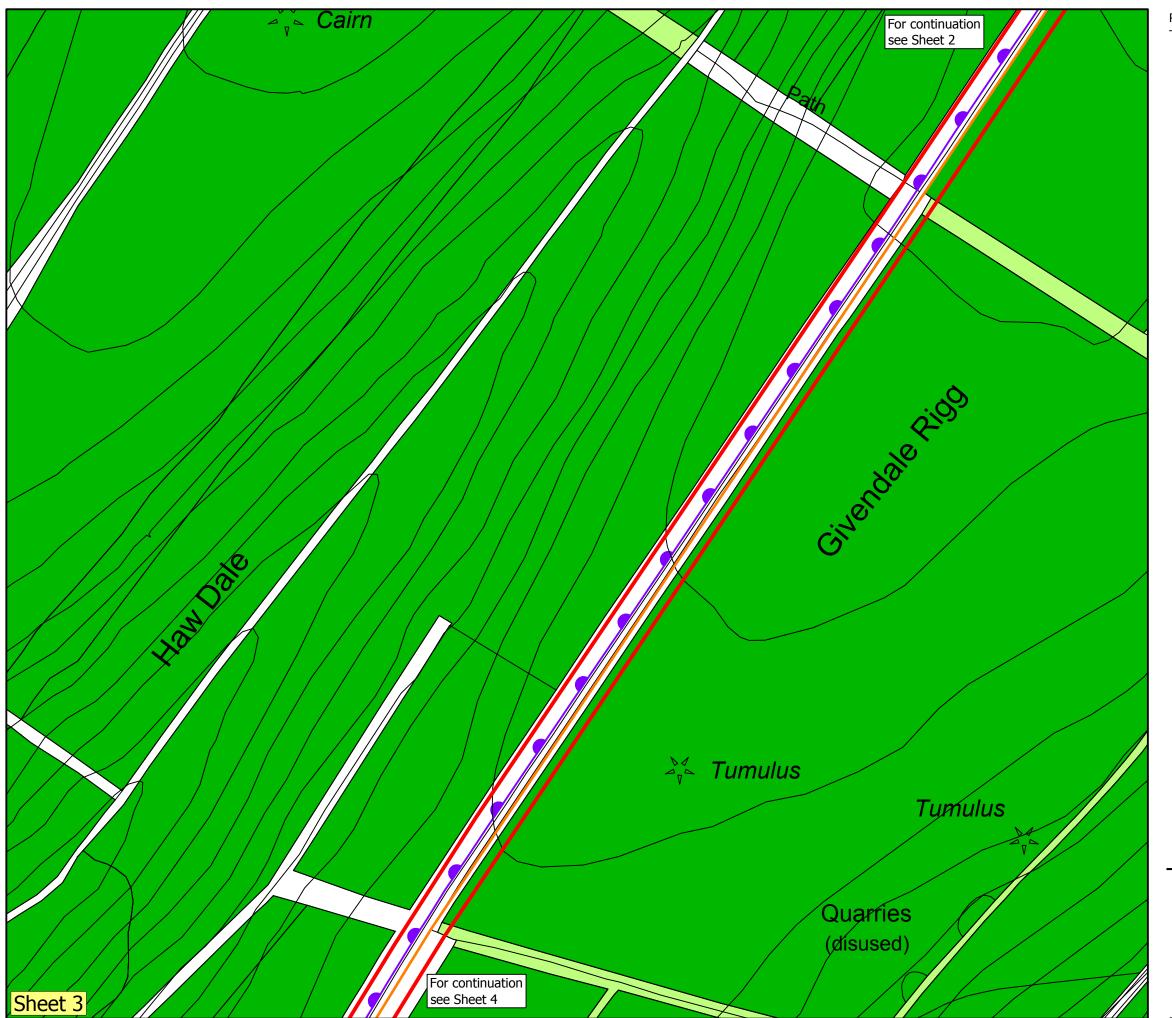

The scaling of this drawing cannot be assured Revision Date Drn Ckd **LEGEND Application Site Boundary** Other Land in Applicant's Ownership North York Moors National Park Boundary Consented Moorland Energy Pipeline Consented Third Energy Pipeline Additional / Modified Sections of Pipeline Key Plan Ebberston Moor South Well Site to **Knapton Gas Pipeline** Drawing Title **Detailed Site Layout** Sheet 3 of 12 Drawn by Check by

05.08.2014 1:2,500 @A3 ML

Project No Drawing No Revision 23428 P103 -

20 60 100m 0 40 80

Planning • Master Planning & Urban Design
Architecture • Landscape Planning & Design • Project Services
Environmental & Sustainability Assessment • Graphic Design