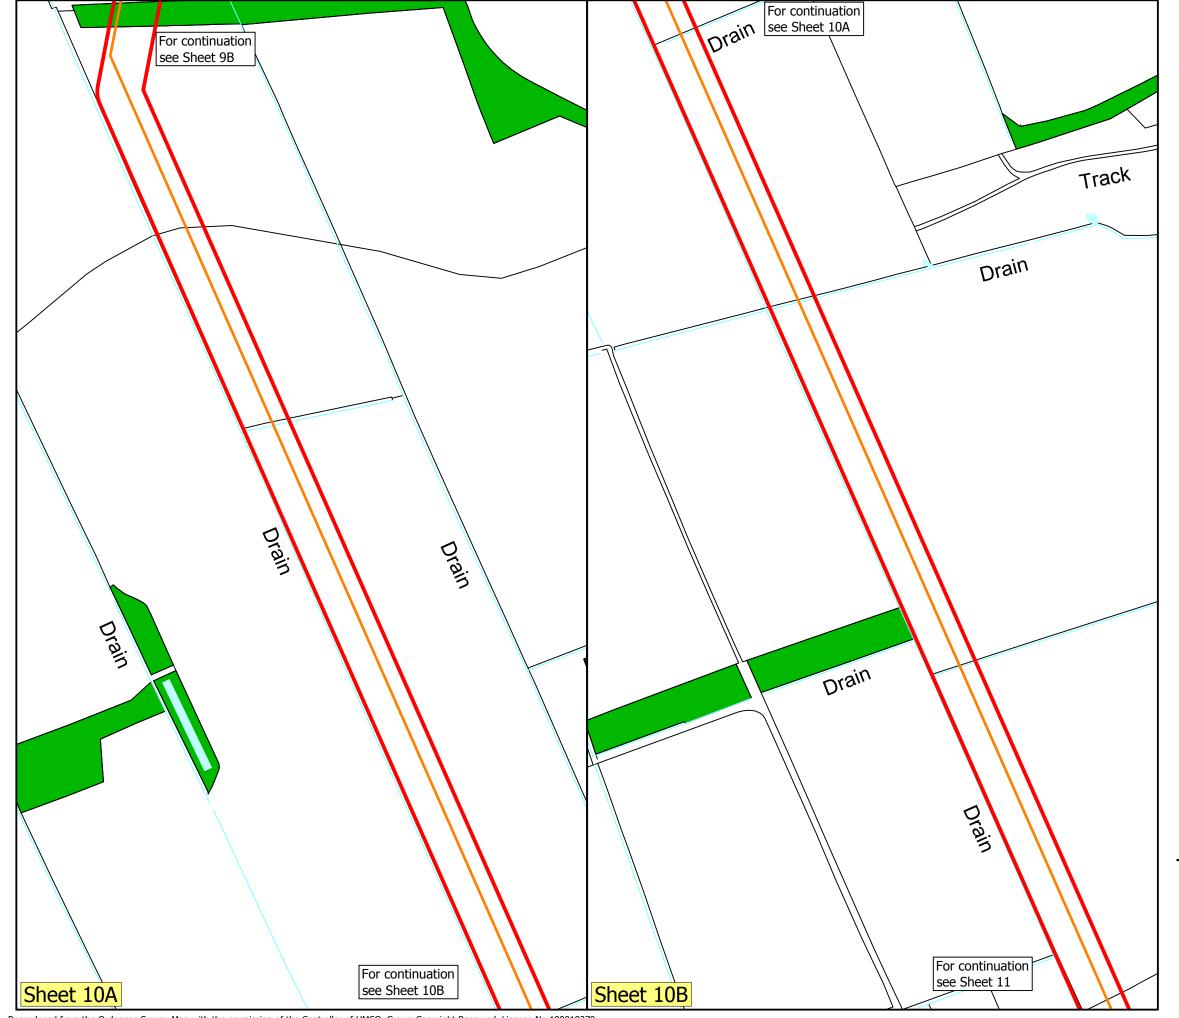

Proje

# Ebberston Moor South Well Site to Knapton Gas Pipeline

Drawing Title

### Detailed Site Layout Sheet 10 of 12

 Date
 Scale
 Drawn by
 Check by

 05.08.2014
 1:2,500 @A3
 ML
 Revision

 Project No
 Drawing No
 Revision

 23428
 P110

Planning • Master Planning & Urban Design Architecture • Landscape Planning & Design • Project Services Environmental & Sustainability Assessment • Graphic Design