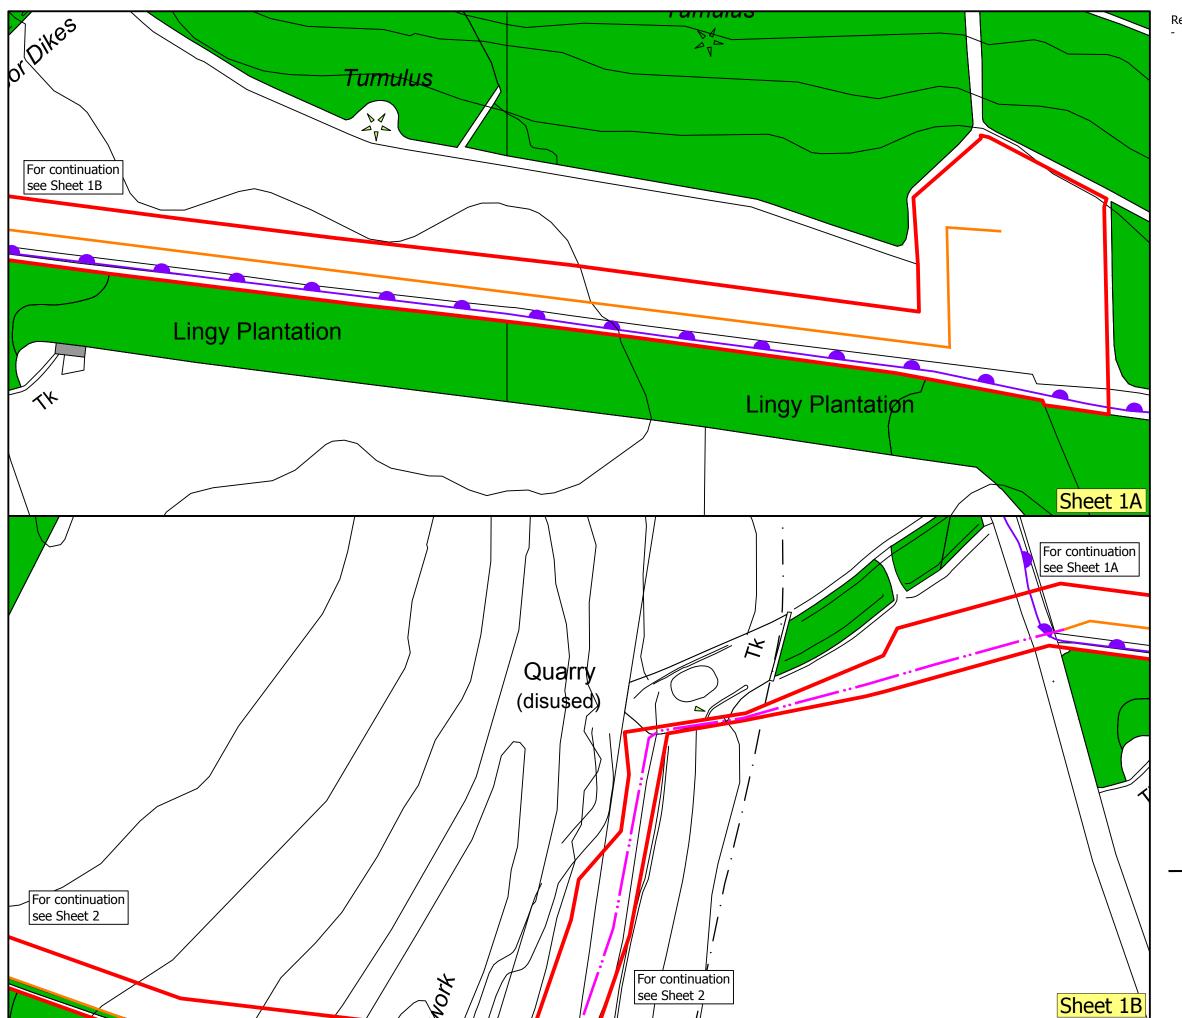

The scaling of this drawing cannot be assured Revision Date Drn Ckd **LEGEND Application Site Boundary** Other Land in Applicant's Ownership North York Moors National Park Boundary Consented Moorland Energy Pipeline Consented Third Energy Pipeline Additional / Modified Sections of Pipeline Key Plan Ebberston Moor South Well Site to **Knapton Gas Pipeline** 

Drawing Title

### **Detailed Site Layout** Sheet 1 of 12

Drawn by Check by 05.08.2014 1:2,500 @A3 Project No Drawing No 23428 P101

Planning • Master Planning & Urban Design Architecture • Landscape Planning & Design • Project Services Environmental & Sustainability Assessment • Graphic Design